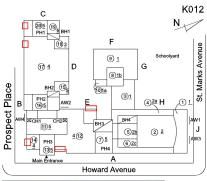

#### **Building Condition Assessment Survey 2023 - 2024**

K012 Architectural Inspection Question Response **EXTERIOR** EXTERIOR WALLS Inspected Material Type(s) Concrete, Masonry, Steel Replacement Quantity 35,000 Replacement Uom S.F. Instance on All Facades Inspected Instance Condition 3 - Fair 35,000 Instance Quantity Instance Quantity Uom S.F. Deficiency METAL/GLASS CURT WALL: BROKEN GLASS K012 Roof Plan reference 9 1 Prospect Place 4<u>2a</u> H (5)<u>2b</u> ② <u>2</u> (6)2c Howard Avenue Elevation Deficiency Quantity 10 Quantity Uom S.F. REPLACE Potential Action PRIORITY 3 Urgency of Action Purpose of Action LEVEL 2 Deficiency Photo1 Facade A Violations No violations recorded.

#### **Building Condition Assessment Survey 2023 - 2024**

K012 Architectural Inspection Question Response **EXTERIOR** EXTERIOR WALLS Facade D Violations No violations recorded. Deficiency BRICK: DETERIORATED MASONRY SILLS - MINOR K012 Roof Plan reference 9 1 8<u>1b</u> Prospect Place (3)<u>1</u> (5)<u>2</u>b ② <u>2</u> 6<u>2c</u> Howard Avenue Elevation **Deficiency Quantity** 10 L.F. Quantity Uom Potential Action REPAIR Urgency of Action PRIORITY 3 Purpose of Action LEVEL 2 Deficiency Photo1 Facade E Violations No violations recorded.

#### EXTERIOR WALLS

Roof Plan reference

Elevation

Deficiency Quantity Quantity Uom Potential Action Urgency of Action Purpose of Action

Deficiency Photo1

N 9 1 (8)<u>1b</u> Prospect Place <u>4</u>2a H (5)<u>2b</u> 7<u>5</u> PH4 Howard Avenue