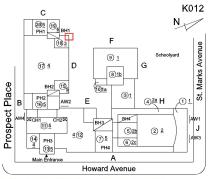

#### **Building Condition Assessment Survey 2023 - 2024**

K012 Architectural Inspection Question Response **EXTERIOR** EXTERIOR WALLS Inspected Material Type(s) Concrete, Masonry, Steel Replacement Quantity 35,000 Replacement Uom S.F. Instance on All Facades Inspected Instance Condition 3 - Fair 35,000 Instance Quantity Instance Quantity Uom S.F. Deficiency METAL/GLASS CURT WALL: BROKEN GLASS K012 Roof Plan reference 9 1 Prospect Place 4<u>2a</u> H (5)<u>2b</u> ② <u>2</u> (6)2c Howard Avenue Elevation Deficiency Quantity 10 Quantity Uom S.F. REPLACE Potential Action PRIORITY 3 Urgency of Action Purpose of Action LEVEL 2 Deficiency Photo1 Facade A Violations No violations recorded.

#### **Building Condition Assessment Survey 2023 - 2024**

K012 Architectural Inspection Question Response **EXTERIOR** EXTERIOR WALLS Facade D Violations No violations recorded. Deficiency BRICK: DETERIORATED MASONRY SILLS - MINOR K012 Roof Plan reference 9 1 8<u>1b</u> Prospect Place (3)<u>1</u> (5)<u>2</u>b ② <u>2</u> 6<u>2c</u> Howard Avenue Elevation **Deficiency Quantity** 10 L.F. Quantity Uom Potential Action REPAIR Urgency of Action PRIORITY 3 Purpose of Action LEVEL 2 Deficiency Photo1 Facade E Violations No violations recorded.

#### EXTERIOR WALLS

Roof Plan reference

Elevation

Deficiency Quantity Quantity Uom Potential Action Urgency of Action Purpose of Action

Deficiency Photo1

N 9 1 (8)<u>1b</u> Prospect Place <u>4</u>2a H (5)<u>2b</u> 7<u>5</u> PH4 Howard Avenue

#### **Building Condition Assessment Survey 2023 - 2024**

K012 Architectural Inspection Question Response **EXTERIOR PARAPETS** Instance on All Facades Inspected Instance Condition 2 - Between Good and Fair 7,000 Instance Quantity C.F. Instance Quantity Uom CONCRETE MASONRY UNITS: MINOR CRACKS, SPALLING Deficiency Roof Plan reference (5)<u>2b</u> ② ≥ (6)<u>2c</u> Howard Avenue Deficiency Quantity 40 Quantity Uom S.F. Potential Action REPAIR Urgency of Action PRIORITY 3 Purpose of Action LEVEL 2 Deficiency Photo1 Roof 4 - Facade A Violations No violations recorded. PLAZA DECK Does not Exist ROOF Inspected Roofing Inspected 28,000 Replacement Quantity Replacement Uom S.F. ROOF HATCH/SMOKE HATCH Inspected Condition 2 - Between Good and Fair No deficiencies recorded Deficiency LEADERS, GUTTERS, DOWNSPOUTS, SCUPPERS Does not Exist ROOF BARRIER/FENCE Inspected Condition 2 - Between Good and Fair Deficiency No deficiencies recorded ROOF CAGE Does not Exist ROOFING Inspected Instance on IRMA: Roofs 1 - 20 Inspected Instance Condition 4 - Between Fair and Poor

#### **Building Condition Assessment Survey 2023 - 2024**

K012 Architectural Inspection Question Response **EXTERIOR** ROOF Roofing ROOFING K012 Roof Plan reference 9 1 <u>81b</u> Prospect Place (5)<u>2</u>b ② <u>2</u> 6)<u>2c</u> Howard Avenue **Deficiency Quantity** 150 S.F. Quantity Uom Potential Action REPLACE Urgency of Action PRIORITY 4 Purpose of Action LEVEL 4 Deficiency Photo1 Roof 12 Violations 35674655J IRMA: ROOFING: MAJOR ACTIVE ROOF LEAKS IN Deficiency INSTRUCTIONAL SPACE K012 Roof Plan reference N 9 1 8<u>1b</u> Prospect Place 4€ H (5)2b ② <u>2</u> (7) 5 PH3 13<u>5</u> (6)2c Howard Avenue **Deficiency Quantity** 400 Quantity Uom REPLACE ROOFING WITHOUT MAJOR EQUIPMENT Potential Action REMOVAL Urgency of Action PRIORITY 5

Deficiency DETERIORATED

Roof Plan reference 9 1 (5)2b ② ≥ 6)<u>2c</u> <u>135</u>

Deficiency Quantity 3 EACH Quantity Uom REPLACE Potential Action

Architectural Inspection K012