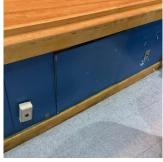

#### Inspection

| Question              | Response                |
|-----------------------|-------------------------|
| Architectural         |                         |
| EXTERIOR              | Inspected               |
| AREAWAY               | Inspected               |
| Instance on AW1 - AW4 | Inspected               |
| Instance Condition    | 3 - Fair                |
| Instance Quantity     | 4                       |
| Instance Quantity Uom | EACH                    |
| Deficiency            | AREAWAY SLAB: DISPLACED |

#### EXTERIOR

AREAWAY

Roof Plan reference

Deficiency Photo1

Deficiency Quantity 150
Quantity Uom S.F.
Potential Action REPLACE
Urgency of Action PRIORITY 4
Purpose of Action LEVEL 2

AW1

Violations No violations recorded.

Deficiency AREAWAY SLAB: CRACKS AND SPALLING

Deficiency Quantity

Quantity Uom

S.F.

Potential Action

REPLACE

Urgency of Action

PRIORITY 4