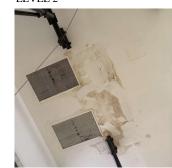

Deficiency

Violations

Roof Plan reference

 $\label{eq:metal/glass} \mbox{METAL/glass curt wall: water infiltration in instructional space}$ 

#### **Building Condition Assessment Survey 2023 - 2024**

Response

Architectural Inspection K012

#### EXTERIOR

Question

#### EXTERIOR WALLS

Elevation

Deficiency Quantity
Quantity Uom
S.F.
Potential Action
REPAIR
Urgency of Action
PRIORITY 5
Purpose of Action
LEVEL 2

Facade C - Corridor near Room 402

Violations No violations recorded.