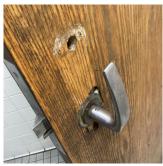

LEVEL 2

Facade G - Exit 9

Violations No violations recorded.

| DOOR HARDWARE      | Inspected                 |
|--------------------|---------------------------|
| Condition          | 3 - Fair                  |
| Deficiency         | No deficiencies recorded  |
| LINTELS            | Inspected                 |
| Condition          | 2 - Between Good and Fair |
| Deficiency         | No deficiencies recorded  |
| TRANSOM/SIDE LIGHT | Inspected                 |
| Condition          | 2 - Between Good and Fair |
| Deficiency         | No deficiencies recorded  |
|                    |                           |