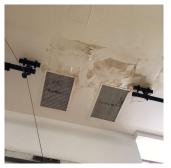

### BULKHEAD/PENTHOUSE WALLS/EXTERIOR: WATER INFILTRATION

Deficiency Quantity 100
Quantity Uom S.F.
Potential Action REPAIR
Urgency of Action PRIORITY 5
Purpose of Action LEVEL 2

PH2

Violations No violations recorded.