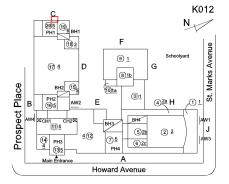

Corner of Howard Avenue and Prospect

Place - North View

Architectural Inspection K012

Main Entrance Photo

Roof Photo

Facade A - Howard Avenue

Roof 17 - Southeast View

Have any Systems/Major Building Components been upgraded?