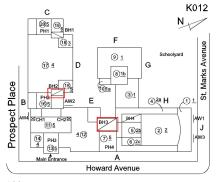

#### **Building Condition Assessment Survey 2023 - 2024**

K012 Architectural Inspection Question Response **EXTERIOR PARAPETS** Instance on All Facades Inspected Instance Condition 2 - Between Good and Fair 7,000 Instance Quantity C.F. Instance Quantity Uom CONCRETE MASONRY UNITS: MINOR CRACKS, SPALLING Deficiency Roof Plan reference (5)<u>2b</u> ② ≥ (6)<u>2c</u> Howard Avenue Deficiency Quantity 40 Quantity Uom S.F. Potential Action REPAIR Urgency of Action PRIORITY 3 Purpose of Action LEVEL 2 Deficiency Photo1 Roof 4 - Facade A Violations No violations recorded. PLAZA DECK Does not Exist ROOF Inspected Roofing Inspected 28,000 Replacement Quantity Replacement Uom S.F. ROOF HATCH/SMOKE HATCH Inspected Condition 2 - Between Good and Fair No deficiencies recorded Deficiency LEADERS, GUTTERS, DOWNSPOUTS, SCUPPERS Does not Exist ROOF BARRIER/FENCE Inspected Condition 2 - Between Good and Fair Deficiency No deficiencies recorded ROOF CAGE Does not Exist ROOFING Inspected Instance on IRMA: Roofs 1 - 20 Inspected Instance Condition 4 - Between Fair and Poor

#### **Building Condition Assessment Survey 2023 - 2024**

K012 Architectural Inspection Question Response **EXTERIOR** ROOF Roofing ROOFING K012 Roof Plan reference 9 1 <u>81b</u> Prospect Place (5)<u>2</u>b ② <u>2</u> 6)<u>2c</u> Howard Avenue **Deficiency Quantity** 150 S.F. Quantity Uom Potential Action REPLACE Urgency of Action PRIORITY 4 Purpose of Action LEVEL 4 Deficiency Photo1 Roof 12 Violations 35674655J IRMA: ROOFING: MAJOR ACTIVE ROOF LEAKS IN Deficiency INSTRUCTIONAL SPACE K012 Roof Plan reference N 9 1 8<u>1b</u> Prospect Place 4€ H (5)2b ② <u>2</u> (7) 5 PH3 13<u>5</u> (6)2c Howard Avenue **Deficiency Quantity** 400 Quantity Uom REPLACE ROOFING WITHOUT MAJOR EQUIPMENT Potential Action REMOVAL Urgency of Action PRIORITY 5