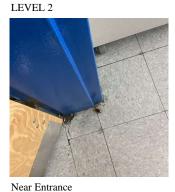

#### Inspection

| Question              | Response                |
|-----------------------|-------------------------|
| Architectural         |                         |
| EXTERIOR              | Inspected               |
| AREAWAY               | Inspected               |
| Instance on AW1 - AW4 | Inspected               |
| Instance Condition    | 3 - Fair                |
| Instance Quantity     | 4                       |
| Instance Quantity Uom | EACH                    |
| Deficiency            | AREAWAY SLAB: DISPLACED |