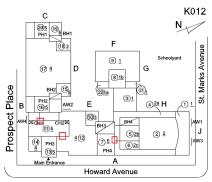

#### **Building Condition Assessment Survey 2023 - 2024**

K012 Architectural Inspection Question Response **EXTERIOR** EXTERIOR WALLS Inspected Material Type(s) Concrete, Masonry, Steel Replacement Quantity 35,000 Replacement Uom S.F. Instance on All Facades Inspected Instance Condition 3 - Fair 35,000 Instance Quantity Instance Quantity Uom S.F. Deficiency METAL/GLASS CURT WALL: BROKEN GLASS K012 Roof Plan reference 9 1 Prospect Place 4<u>2a</u> H (5)<u>2b</u> ② <u>2</u> (6)2c Howard Avenue Elevation Deficiency Quantity 10 Quantity Uom S.F. REPLACE Potential Action PRIORITY 3 Urgency of Action Purpose of Action LEVEL 2 Deficiency Photo1 Facade A Violations No violations recorded.

#### **Building Condition Assessment Survey 2023 - 2024**

K012 Architectural Inspection Question Response **EXTERIOR** EXTERIOR WALLS Facade D Violations No violations recorded. Deficiency BRICK: DETERIORATED MASONRY SILLS - MINOR K012 Roof Plan reference 9 1 8<u>1b</u> Prospect Place (3)<u>1</u> (5)<u>2</u>b ② <u>2</u> 6<u>2c</u> Howard Avenue Elevation **Deficiency Quantity** 10 L.F. Quantity Uom Potential Action REPAIR Urgency of Action PRIORITY 3 Purpose of Action LEVEL 2 Deficiency Photo1 Facade E Violations No violations recorded.

#### EXTERIOR WALLS

Roof Plan reference

Elevation

Deficiency Quantity Quantity Uom Potential Action Urgency of Action Purpose of Action

Deficiency Photo1

N 9 1 (8)<u>1b</u> Prospect Place <u>4</u>2a H (5)<u>2b</u> 7<u>5</u> PH4 Howard Avenue