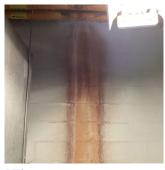

### BULKHEAD/PENTHOUSE WALLS/EXTERIOR: WATER INFILTRATION

Deficiency Quantity 100
Quantity Uom S.F.
Potential Action REPAIR
Urgency of Action PRIORITY 5
Purpose of Action LEVEL 2

PH2

Violations No violations recorded.