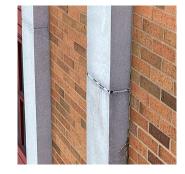

#### Inspection

| Question              | Response                |
|-----------------------|-------------------------|
| Architectural         |                         |
| EXTERIOR              | Inspected               |
| AREAWAY               | Inspected               |
| Instance on AW1 - AW4 | Inspected               |
| Instance Condition    | 3 - Fair                |
| Instance Quantity     | 4                       |
| Instance Quantity Uom | EACH                    |
| Deficiency            | AREAWAY SLAB: DISPLACED |

#### EXTERIOR

AREAWAY

Roof Plan reference

Deficiency Photo1

Deficiency Quantity 150
Quantity Uom S.F.
Potential Action REPLACE
Urgency of Action PRIORITY 4
Purpose of Action LEVEL 2

AW1

Violations No violations recorded.