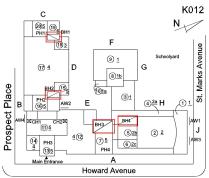

#### **Building Condition Assessment Survey 2023 - 2024**

K012 Architectural Inspection Question Response **EXTERIOR** EXTERIOR WALLS Inspected Material Type(s) Concrete, Masonry, Steel Replacement Quantity 35,000 Replacement Uom S.F. Instance on All Facades Inspected Instance Condition 3 - Fair 35,000 Instance Quantity Instance Quantity Uom S.F. Deficiency METAL/GLASS CURT WALL: BROKEN GLASS K012 Roof Plan reference 9 1 Prospect Place 4<u>2a</u> H (5)<u>2b</u> ② <u>2</u> (6)2c Howard Avenue Elevation Deficiency Quantity 10 Quantity Uom S.F. REPLACE Potential Action PRIORITY 3 Urgency of Action Purpose of Action LEVEL 2 Deficiency Photo1 Facade A Violations No violations recorded.

#### **Building Condition Assessment Survey 2023 - 2024**

K012 Architectural Inspection Question Response **EXTERIOR** EXTERIOR WALLS Facade D Violations No violations recorded. Deficiency BRICK: DETERIORATED MASONRY SILLS - MINOR K012 Roof Plan reference 9 1 8<u>1b</u> Prospect Place (3)<u>1</u> (5)<u>2</u>b ② <u>2</u> 6<u>2c</u> Howard Avenue Elevation **Deficiency Quantity** 10 L.F. Quantity Uom Potential Action REPAIR Urgency of Action PRIORITY 3 Purpose of Action LEVEL 2 Deficiency Photo1 Facade E Violations No violations recorded.

#### EXTERIOR WALLS

Roof Plan reference

Elevation

Deficiency Quantity Quantity Uom Potential Action Urgency of Action Purpose of Action

Deficiency Photo1

N 9 1 (8)<u>1b</u> Prospect Place <u>4</u>2a H (5)<u>2b</u> 7<u>5</u> PH4 Howard Avenue