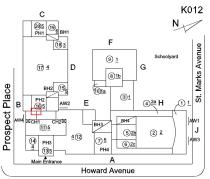

#### **Building Condition Assessment Survey 2023 - 2024**

K012 Architectural Inspection Question Response **EXTERIOR** EXTERIOR WALLS Inspected Material Type(s) Concrete, Masonry, Steel Replacement Quantity 35,000 Replacement Uom S.F. Instance on All Facades Inspected Instance Condition 3 - Fair 35,000 Instance Quantity Instance Quantity Uom S.F. Deficiency METAL/GLASS CURT WALL: BROKEN GLASS K012 Roof Plan reference 9 1 Prospect Place 4<u>2a</u> H (5)<u>2b</u> ② <u>2</u> (6)2c Howard Avenue Elevation Deficiency Quantity 10 Quantity Uom S.F. REPLACE Potential Action PRIORITY 3 Urgency of Action Purpose of Action LEVEL 2 Deficiency Photo1 Facade A Violations No violations recorded.

#### **Building Condition Assessment Survey 2023 - 2024**

K012 Architectural Inspection Question Response **EXTERIOR** EXTERIOR WALLS Facade D Violations No violations recorded. Deficiency BRICK: DETERIORATED MASONRY SILLS - MINOR K012 Roof Plan reference 9 1 8<u>1b</u> Prospect Place (3)<u>1</u> (5)<u>2</u>b ② <u>2</u> 6<u>2c</u> Howard Avenue Elevation **Deficiency Quantity** 10 L.F. Quantity Uom Potential Action REPAIR Urgency of Action PRIORITY 3 Purpose of Action LEVEL 2 Deficiency Photo1 Facade E Violations No violations recorded.

#### EXTERIOR WALLS

Roof Plan reference

Elevation

Deficiency Quantity Quantity Uom Potential Action Urgency of Action Purpose of Action

Deficiency Photo1

N 9 1 (8)<u>1b</u> Prospect Place <u>4</u>2a H (5)<u>2b</u> 7<u>5</u> PH4 Howard Avenue

#### **Building Condition Assessment Survey 2023 - 2024**

K012 Architectural Inspection Question Response **EXTERIOR PARAPETS** Instance on All Facades Inspected Instance Condition 2 - Between Good and Fair 7,000 Instance Quantity C.F. Instance Quantity Uom CONCRETE MASONRY UNITS: MINOR CRACKS, SPALLING Deficiency Roof Plan reference (5)<u>2b</u> ② ≥ (6)<u>2c</u> Howard Avenue Deficiency Quantity 40 Quantity Uom S.F. Potential Action REPAIR Urgency of Action PRIORITY 3 Purpose of Action LEVEL 2 Deficiency Photo1 Roof 4 - Facade A Violations No violations recorded. PLAZA DECK Does not Exist ROOF Inspected Roofing Inspected 28,000 Replacement Quantity Replacement Uom S.F. ROOF HATCH/SMOKE HATCH Inspected Condition 2 - Between Good and Fair No deficiencies recorded Deficiency LEADERS, GUTTERS, DOWNSPOUTS, SCUPPERS Does not Exist ROOF BARRIER/FENCE Inspected Condition 2 - Between Good and Fair Deficiency No deficiencies recorded ROOF CAGE Does not Exist ROOFING Inspected Instance on IRMA: Roofs 1 - 20 Inspected Instance Condition 4 - Between Fair and Poor

#### **Building Condition Assessment Survey 2023 - 2024**

K012 Architectural Inspection Question Response **EXTERIOR** ROOF Roofing ROOFING K012 Roof Plan reference 9 1 <u>81b</u> Prospect Place (5)<u>2</u>b ② <u>2</u> 6)<u>2c</u> Howard Avenue **Deficiency Quantity** 150 S.F. Quantity Uom Potential Action REPLACE Urgency of Action PRIORITY 4 Purpose of Action LEVEL 4 Deficiency Photo1 Roof 12 Violations 35674655J IRMA: ROOFING: MAJOR ACTIVE ROOF LEAKS IN Deficiency INSTRUCTIONAL SPACE K012 Roof Plan reference N 9 1 8<u>1b</u> Prospect Place 4€ H (5)2b ② <u>2</u> (7) 5 PH3 13<u>5</u> (6)2c Howard Avenue **Deficiency Quantity** 400 Quantity Uom REPLACE ROOFING WITHOUT MAJOR EQUIPMENT Potential Action REMOVAL Urgency of Action PRIORITY 5

Deficiency DETERIORATED

Roof Plan reference 9 1 (5)2b ② ≥ 6)<u>2c</u> <u>135</u>

Deficiency Quantity 3 EACH Quantity Uom REPLACE Potential Action

Architectural Inspection K012