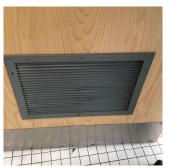

o violations recorded.            |
| Door(s)                      | Inspected                          |
| Condition                    | 5 - Poor                           |
| Deficiency                   | WOOD: DAMAGED LOUVER               |
| Deficiency Location/Instance | Room 338                           |
| Deficiency Quantity          | 1                                  |
| Quantity Uom                 | EACH                               |
| Potential Action             | MAINTENANCE                        |
| Urgency of Action            | PRIORITY 3                         |

## **Building Condition Assessment Survey 2023 - 2024**

Architectural Inspection K012

## Question Response

#### INTERIOR

## TOILET ROOMS - STUDENTS

## Door(s)

Deficiency Photo1

Deficiency Photo1



Room 338

| Violations | No violations recorded. |
|------------|-------------------------|

| Deficiency                   | WOOD: DETERIORATED DOOR |
|------------------------------|-------------------------|
| Deficiency Location/Instance | Rooms 144A, 144B        |
| Deficiency Quantity          | 2                       |

Quantity UomEACHPotential ActionMAINTENANCEUrgency of ActionPRIORITY 3Purpose of ActionLEVEL 2



Room 144B

| Violations | No violations recorded. |
|------------|-------------------------|
|------------|-------------------------|

| Floor Finish                 | Inspected                          |
|------------------------------|------------------------------------|
| Condition                    | 2 - Between Good and Fair          |
| Deficiency