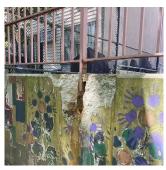

# Specialties Inspected BULKHEAD/PENTHOUSE Inspected Condition 5 - Poor

Deficiency

Roof Plan reference

Deficiency Photo1

### BULKHEAD/PENTHOUSE WALLS/EXTERIOR: WATER INFILTRATION

Deficiency Quantity 100
Quantity Uom S.F.
Potential Action REPAIR
Urgency of Action PRIORITY 5
Purpose of Action LEVEL 2

PH2

Violations No violations recorded.