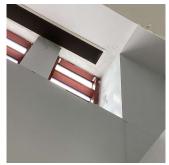

#### **Building Condition Assessment Survey 2023 - 2024**

K012 Architectural Inspection Question Response **EXTERIOR PARAPETS** Instance on All Facades Inspected Instance Condition 2 - Between Good and Fair 7,000 Instance Quantity C.F. Instance Quantity Uom CONCRETE MASONRY UNITS: MINOR CRACKS, SPALLING Deficiency Roof Plan reference (5)<u>2b</u> ② ≥ (6)<u>2c</u> Howard Avenue Deficiency Quantity 40 Quantity Uom S.F. Potential Action REPAIR Urgency of Action PRIORITY 3 Purpose of Action LEVEL 2 Deficiency Photo1 Roof 4 - Facade A Violations No violations recorded. PLAZA DECK Does not Exist ROOF Inspected Roofing Inspected 28,000 Replacement Quantity Replacement Uom S.F. ROOF HATCH/SMOKE HATCH Inspected Condition 2 - Between Good and Fair No deficiencies recorded Deficiency LEADERS, GUTTERS, DOWNSPOUTS, SCUPPERS Does not Exist ROOF BARRIER/FENCE Inspected Condition 2 - Between Good and Fair Deficiency No deficiencies recorded ROOF CAGE Does not Exist ROOFING Inspected Instance on IRMA: Roofs 1 - 20 Inspected Instance Condition 4 - Between Fair and Poor