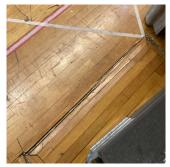

#### **Building Condition Assessment Survey 2023 - 2024**

K012 Architectural Inspection Question Response **EXTERIOR** EXTERIOR WALLS Inspected Material Type(s) Concrete, Masonry, Steel Replacement Quantity 35,000 Replacement Uom S.F. Instance on All Facades Inspected Instance Condition 3 - Fair 35,000 Instance Quantity Instance Quantity Uom S.F. Deficiency METAL/GLASS CURT WALL: BROKEN GLASS K012 Roof Plan reference 9 1 Prospect Place 4<u>2a</u> H (5)<u>2b</u> ② <u>2</u> (6)2c Howard Avenue Elevation Deficiency Quantity 10 Quantity Uom S.F. REPLACE Potential Action PRIORITY 3 Urgency of Action Purpose of Action LEVEL 2 Deficiency Photo1 Facade A Violations No violations recorded.

Deficiency

BRICK: DETERIORATED JOINTS