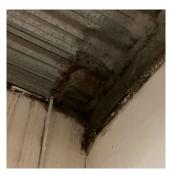

### BULKHEAD/PENTHOUSE WALLS/EXTERIOR: WATER INFILTRATION

Deficiency Quantity 100
Quantity Uom S.F.
Potential Action REPAIR
Urgency of Action PRIORITY 5
Purpose of Action LEVEL 2

PH2

Violations No violations recorded.