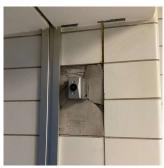

### BULKHEAD/PENTHOUSE WALLS/EXTERIOR: WATER INFILTRATION

Deficiency Quantity 100
Quantity Uom S.F.
Potential Action REPAIR
Urgency of Action PRIORITY 5
Purpose of Action LEVEL 2

PH2

Violations No violations recorded.