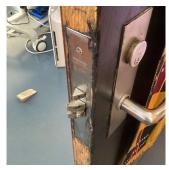

LEVEL 2

Facade G - Exit 9

Violations No violations recorded.

| DOOR HARDWARE      | Inspected                 |
|--------------------|---------------------------|
| Condition          | 3 - Fair                  |
| Deficiency         | No deficiencies recorded  |
| LINTELS            | Inspected                 |
| Condition          | 2 - Between Good and Fair |
| Deficiency         | No deficiencies recorded  |
| TRANSOM/SIDE LIGHT | Inspected                 |
| Condition          | 2 - Between Good and Fair |
| Deficiency         | No deficiencies recorded  |
|                    |                           |