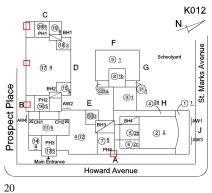

#### **Building Condition Assessment Survey 2023 - 2024**

K012 Architectural Inspection Question Response **EXTERIOR** EXTERIOR WALLS Facade D Violations No violations recorded. Deficiency BRICK: DETERIORATED MASONRY SILLS - MINOR K012 Roof Plan reference 9 1 8<u>1b</u> Prospect Place (3)<u>1</u> (5)<u>2</u>b ② <u>2</u> 6<u>2c</u> Howard Avenue Elevation **Deficiency Quantity** 10 L.F. Quantity Uom Potential Action REPAIR Urgency of Action PRIORITY 3 Purpose of Action LEVEL 2 Deficiency Photo1 Facade E Violations No violations recorded.