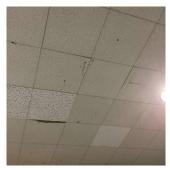

#### **Building Condition Assessment Survey 2023 - 2024**

K012 Architectural Inspection Question Response **EXTERIOR PARAPETS** Instance on All Facades Inspected Instance Condition 2 - Between Good and Fair 7,000 Instance Quantity C.F. Instance Quantity Uom CONCRETE MASONRY UNITS: MINOR CRACKS, SPALLING Deficiency Roof Plan reference (5)<u>2b</u> ② ≥ (6)<u>2c</u> Howard Avenue Deficiency Quantity 40 Quantity Uom S.F. Potential Action REPAIR Urgency of Action PRIORITY 3 Purpose of Action LEVEL 2 Deficiency Photo1 Roof 4 - Facade A Violations No violations recorded. PLAZA DECK Does not Exist ROOF Inspected Roofing Inspected 28,000 Replacement Quantity Replacement Uom S.F. ROOF HATCH/SMOKE HATCH Inspected Condition 2 - Between Good and Fair No deficiencies recorded Deficiency LEADERS, GUTTERS, DOWNSPOUTS, SCUPPERS Does not Exist ROOF BARRIER/FENCE Inspected Condition 2 - Between Good and Fair Deficiency No deficiencies recorded ROOF CAGE Does not Exist ROOFING Inspected Instance on IRMA: Roofs 1 - 20 Inspected Instance Condition 4 - Between Fair and Poor