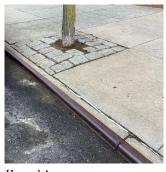

#### Inspection

| Question              | Response                |
|-----------------------|-------------------------|
| Architectural         |                         |
| EXTERIOR              | Inspected               |
| AREAWAY               | Inspected               |
| Instance on AW1 - AW4 | Inspected               |
| Instance Condition    | 3 - Fair                |
| Instance Quantity     | 4                       |
| Instance Quantity Uom | EACH                    |
| Deficiency            | AREAWAY SLAB: DISPLACED |