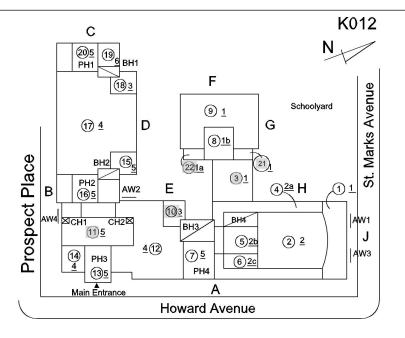

#### **Building Condition Assessment Survey 2023 - 2024**

K012 Architectural Inspection Question Response **EXTERIOR** EXTERIOR WALLS Inspected Material Type(s) Concrete, Masonry, Steel Replacement Quantity 35,000 Replacement Uom S.F. Instance on All Facades Inspected Instance Condition 3 - Fair 35,000 Instance Quantity Instance Quantity Uom S.F. Deficiency METAL/GLASS CURT WALL: BROKEN GLASS K012 Roof Plan reference 9 1 Prospect Place 4<u>2a</u> H (5)<u>2b</u> ② <u>2</u> (6)2c Howard Avenue Elevation Deficiency Quantity 10 Quantity Uom S.F. REPLACE Potential Action PRIORITY 3 Urgency of Action Purpose of Action LEVEL 2 Deficiency Photo1 Facade A Violations No violations recorded.

#### **Building Condition Assessment Survey 2023 - 2024**

K012 Architectural Inspection Question Response **EXTERIOR** EXTERIOR WALLS Facade D Violations No violations recorded. Deficiency BRICK: DETERIORATED MASONRY SILLS - MINOR K012 Roof Plan reference 9 1 8<u>1b</u> Prospect Place (3)<u>1</u> (5)<u>2</u>b ② <u>2</u> 6<u>2c</u> Howard Avenue Elevation **Deficiency Quantity** 10 L.F. Quantity Uom Potential Action REPAIR Urgency of Action PRIORITY 3 Purpose of Action LEVEL 2 Deficiency Photo1 Facade E Violations No violations recorded.

#### EXTERIOR WALLS

Roof Plan reference

Elevation

Deficiency Quantity Quantity Uom Potential Action Urgency of Action Purpose of Action

Deficiency Photo1

N 9 1 (8)<u>1b</u> Prospect Place <u>4</u>2a H (5)<u>2b</u> 7<u>5</u> PH4 Howard Avenue

#### **Building Condition Assessment Survey 2023 - 2024**

K012 Architectural Inspection Question Response **EXTERIOR PARAPETS** Instance on All Facades Inspected Instance Condition 2 - Between Good and Fair 7,000 Instance Quantity C.F. Instance Quantity Uom CONCRETE MASONRY UNITS: MINOR CRACKS, SPALLING Deficiency Roof Plan reference (5)<u>2b</u> ② ≥ (6)<u>2c</u> Howard Avenue Deficiency Quantity 40 Quantity Uom S.F. Potential Action REPAIR Urgency of Action PRIORITY 3 Purpose of Action LEVEL 2 Deficiency Photo1 Roof 4 - Facade A Violations No violations recorded. PLAZA DECK Does not Exist ROOF Inspected Roofing Inspected 28,000 Replacement Quantity Replacement Uom S.F. ROOF HATCH/SMOKE HATCH Inspected Condition 2 - Between Good and Fair No deficiencies recorded Deficiency LEADERS, GUTTERS, DOWNSPOUTS, SCUPPERS Does not Exist ROOF BARRIER/FENCE Inspected Condition 2 - Between Good and Fair Deficiency No deficiencies recorded ROOF CAGE Does not Exist ROOFING Inspected Instance on IRMA: Roofs 1 - 20 Inspected Instance Condition 4 - Between Fair and Poor

#### **Building Condition Assessment Survey 2023 - 2024**

K012 Architectural Inspection Question Response **EXTERIOR** ROOF Roofing ROOFING K012 Roof Plan reference 9 1 <u>81b</u> Prospect Place (5)<u>2</u>b ② <u>2</u> 6)<u>2c</u> Howard Avenue **Deficiency Quantity** 150 S.F. Quantity Uom Potential Action REPLACE Urgency of Action PRIORITY 4 Purpose of Action LEVEL 4 Deficiency Photo1 Roof 12 Violations 35674655J IRMA: ROOFING: MAJOR ACTIVE ROOF LEAKS IN Deficiency INSTRUCTIONAL SPACE K012 Roof Plan reference N 9 1 8<u>1b</u> Prospect Place 4€ H (5)2b ② <u>2</u> (7) 5 PH3 13<u>5</u> (6)2c Howard Avenue **Deficiency Quantity** 400 Quantity Uom REPLACE ROOFING WITHOUT MAJOR EQUIPMENT Potential Action REMOVAL Urgency of Action PRIORITY 5

Deficiency DETERIORATED

Roof Plan reference 9 1 (5)2b ② ≥ 6)<u>2c</u> <u>135</u>

Deficiency Quantity 3 EACH Quantity Uom REPLACE Potential Action

Architectural Inspection K012