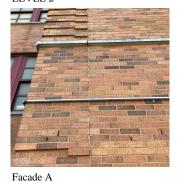

#### **Building Condition Assessment Survey 2023 - 2024**

K012 Architectural Inspection Question Response **EXTERIOR** EXTERIOR WALLS Inspected Material Type(s) Concrete, Masonry, Steel Replacement Quantity 35,000 Replacement Uom S.F. Instance on All Facades Inspected Instance Condition 3 - Fair 35,000 Instance Quantity Instance Quantity Uom S.F. Deficiency METAL/GLASS CURT WALL: BROKEN GLASS K012 Roof Plan reference 9 1 Prospect Place 4<u>2a</u> H (5)<u>2b</u> ② <u>2</u> (6)2c Howard Avenue Elevation Deficiency Quantity 10 Quantity Uom S.F. REPLACE Potential Action PRIORITY 3 Urgency of Action Purpose of Action LEVEL 2 Deficiency Photo1 Facade A Violations No violations recorded.