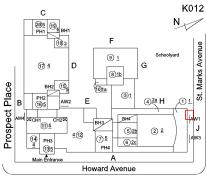

Corner of Howard Avenue and Prospect

Place - North View

Architectural Inspection K012

Main Entrance Photo

Roof Photo

Facade A - Howard Avenue

Roof 17 - Southeast View

Have any Systems/Major Building Components been upgraded?