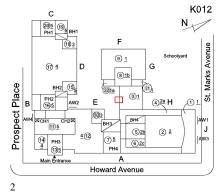

#### **Building Condition Assessment Survey 2023 - 2024**

K012 Architectural Inspection Question Response **EXTERIOR PARAPETS** Instance on All Facades Inspected Instance Condition 2 - Between Good and Fair 7,000 Instance Quantity C.F. Instance Quantity Uom CONCRETE MASONRY UNITS: MINOR CRACKS, SPALLING Deficiency Roof Plan reference (5)<u>2b</u> ② ≥ (6)<u>2c</u> Howard Avenue Deficiency Quantity 40 Quantity Uom S.F. Potential Action REPAIR Urgency of Action PRIORITY 3 Purpose of Action LEVEL 2 Deficiency Photo1 Roof 4 - Facade A Violations No violations recorded. PLAZA DECK Does not Exist ROOF Inspected Roofing Inspected 28,000 Replacement Quantity Replacement Uom S.F. ROOF HATCH/SMOKE HATCH Inspected Condition 2 - Between Good and Fair No deficiencies recorded Deficiency LEADERS, GUTTERS, DOWNSPOUTS, SCUPPERS Does not Exist ROOF BARRIER/FENCE Inspected Condition 2 - Between Good and Fair Deficiency No deficiencies recorded ROOF CAGE Does not Exist ROOFING Inspected Instance on IRMA: Roofs 1 - 20 Inspected Instance Condition 4 - Between Fair and Poor

#### **Building Condition Assessment Survey 2023 - 2024**

K012 Architectural Inspection Question Response **EXTERIOR** ROOF Roofing ROOFING K012 Roof Plan reference 9 1 <u>81b</u> Prospect Place (5)<u>2</u>b ② <u>2</u> 6)<u>2c</u> Howard Avenue **Deficiency Quantity** 150 S.F. Quantity Uom Potential Action REPLACE Urgency of Action PRIORITY 4 Purpose of Action LEVEL 4 Deficiency Photo1 Roof 12 Violations 35674655J IRMA: ROOFING: MAJOR ACTIVE ROOF LEAKS IN Deficiency INSTRUCTIONAL SPACE K012 Roof Plan reference N 9 1 8<u>1b</u> Prospect Place 4€ H (5)2b ② <u>2</u> (7) 5 PH3 13<u>5</u> (6)2c Howard Avenue **Deficiency Quantity** 400 Quantity Uom REPLACE ROOFING WITHOUT MAJOR EQUIPMENT Potential Action REMOVAL Urgency of Action PRIORITY 5

Deficiency DETERIORATED

Roof Plan reference 9 1 (5)2b ② ≥ 6)<u>2c</u> <u>135</u>

Deficiency Quantity 3 EACH Quantity Uom REPLACE Potential Action

Architectural Inspection K012