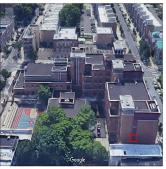

#### Asset Data

Facade Photo

| Question                                                                      | Answer         |
|-------------------------------------------------------------------------------|----------------|
| Was the building fully accessible for inspection                              | Yes            |
| Building Square Footage                                                       | 81,000         |
| Comments on the Area (for Athletic Field, Playing Surfaces,<br>Leased Spaces) | None           |
| Comments on the Stories (Floors) plus Basements                               | 4+B+SB+PH      |
| Comments on the Number of Classrooms                                          | 46             |
| Comments on the Year Built                                                    | 1993           |
| Student Population                                                            | 312            |
| Staff Population                                                              | 90             |
| Weather                                                                       | Fair           |
| Principal(s) Information                                                      |                |
| Principal Name                                                                | Shamika Watson |