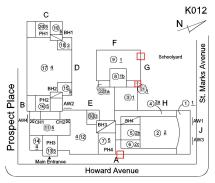

#### **Building Condition Assessment Survey 2023 - 2024**

K012 Architectural Inspection Question Response **EXTERIOR** EXTERIOR WALLS Inspected Material Type(s) Concrete, Masonry, Steel Replacement Quantity 35,000 Replacement Uom S.F. Instance on All Facades Inspected Instance Condition 3 - Fair 35,000 Instance Quantity Instance Quantity Uom S.F. Deficiency METAL/GLASS CURT WALL: BROKEN GLASS K012 Roof Plan reference 9 1 Prospect Place 4<u>2a</u> H (5)<u>2b</u> ② <u>2</u> (6)2c Howard Avenue Elevation Deficiency Quantity 10 Quantity Uom S.F. REPLACE Potential Action PRIORITY 3 Urgency of Action Purpose of Action LEVEL 2 Deficiency Photo1 Facade A Violations No violations recorded.