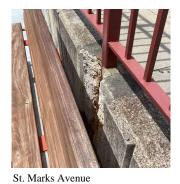

Deficiency BRICK: MAJOR / THRU CRACKS

Response

K012 Architectural Inspection

Question

#### EXTERIOR WALLS

Roof Plan reference

Elevation

Deficiency Quantity Quantity Uom Potential Action Urgency of Action Purpose of Action

Deficiency Photo1

N 9 1 (8)<u>1b</u> Prospect Place <u>4</u>2a H (5)<u>2b</u> 7<u>5</u> PH4 Howard Avenue

K012

S.F. REMOVE AND REBUILD PRIORITY 4

LEVEL 2

No violations recorded.

Deficiency

Violations

Roof Plan reference

BRICK: DETERIORATED CONTROL/EXPANSION JOINTS