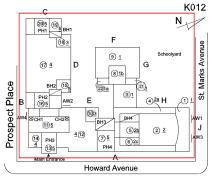

#### **Building Condition Assessment Survey 2023 - 2024**

K012 Architectural Inspection Question Response **EXTERIOR** EXTERIOR WALLS Inspected Material Type(s) Concrete, Masonry, Steel Replacement Quantity 35,000 Replacement Uom S.F. Instance on All Facades Inspected Instance Condition 3 - Fair 35,000 Instance Quantity Instance Quantity Uom S.F. Deficiency METAL/GLASS CURT WALL: BROKEN GLASS K012 Roof Plan reference 9 1 Prospect Place 4<u>2a</u> H (5)<u>2b</u> ② <u>2</u> (6)2c Howard Avenue Elevation Deficiency Quantity 10 Quantity Uom S.F. REPLACE Potential Action PRIORITY 3 Urgency of Action Purpose of Action LEVEL 2 Deficiency Photo1 Facade A Violations No violations recorded.