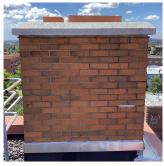

Roof Plan reference

Deficiency Quantity 10
Quantity Uom S.F.
Potential Action REPAIR
Urgency of Action PRIORITY 3

Purpose of Action LEVEL 2
Deficiency Photo1

AW1

No violations recorded.

| AWNINGS AND CANOPIES | Inspected                        |
|----------------------|----------------------------------|
| Condition            | 2 - Between Good and Fair        |
| Deficiency           | No deficiencies recorded         |
| CHIMNEY              | Inspected                        |
| Material Type(s)     | Masonry                          |
| Condition            | 2 - Between Good and Fair        |
| Deficiency           | RDICK: MINOD CDACKS AND SDALLING |

Deficiency BRICK: MINOR CRACKS AND SPALLING

#### CHIMNEY

Roof Plan reference

Deficiency Photo1

Deficiency Quantity 20
Quantity Uom S.F.
Potential Action RESTITCH
Urgency of Action PRIORITY 3
Purpose of Action LEVEL 2

CH1

Violations No violations recorded.