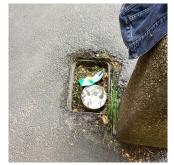

#### Inspection

| Question              | Response                |
|-----------------------|-------------------------|
| Architectural         |                         |
| EXTERIOR              | Inspected               |
| AREAWAY               | Inspected               |
| Instance on AW1 - AW4 | Inspected               |
| Instance Condition    | 3 - Fair                |
| Instance Quantity     | 4                       |
| Instance Quantity Uom | EACH                    |
| Deficiency            | AREAWAY SLAB: DISPLACED |

#### EXTERIOR

AREAWAY

Roof Plan reference

Deficiency Photo1

Deficiency Quantity 150
Quantity Uom S.F.
Potential Action REPLACE
Urgency of Action PRIORITY 4
Purpose of Action LEVEL 2

AW1

Violations No violations recorded.