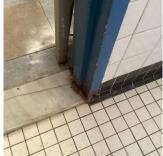

### BULKHEAD/PENTHOUSE WALLS/EXTERIOR: WATER INFILTRATION

Deficiency Quantity 100
Quantity Uom S.F.
Potential Action REPAIR
Urgency of Action PRIORITY 5
Purpose of Action LEVEL 2

PH2

Violations No violations recorded.