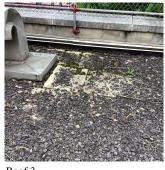

Deficiency

Roof Plan reference

Deficiency Photo1

IRMA: ROOFING: LOSS OF GRAVEL

Deficiency Quantity 50
Quantity Uom S.F.

Potential Action MAINTENANCE
Urgency of Action PRIORITY 3

Purpose of Action LEVEL 2

Roof 3

Violations No violations recorded.

Deficiency IRMA: ROOFING: DAMAGED INSULATION