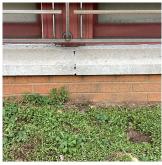

#### **Building Condition Assessment Survey 2023 - 2024**

K012 Architectural Inspection Question Response **EXTERIOR** EXTERIOR WALLS Inspected Material Type(s) Concrete, Masonry, Steel Replacement Quantity 35,000 Replacement Uom S.F. Instance on All Facades Inspected Instance Condition 3 - Fair 35,000 Instance Quantity Instance Quantity Uom S.F. Deficiency METAL/GLASS CURT WALL: BROKEN GLASS K012 Roof Plan reference 9 1 Prospect Place 4<u>2a</u> H (5)<u>2b</u> ② <u>2</u> (6)2c Howard Avenue Elevation Deficiency Quantity 10 Quantity Uom S.F. REPLACE Potential Action PRIORITY 3 Urgency of Action Purpose of Action LEVEL 2 Deficiency Photo1 Facade A Violations No violations recorded.

Deficiency

BRICK: DETERIORATED JOINTS