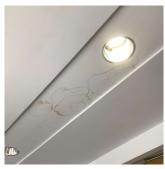

Deficiency

Violations

Roof Plan reference

 $\label{eq:metal/glass} \mbox{METAL/glass curt wall: water infiltration in instructional space}$ 

#### EXTERIOR WALLS

Elevation

Deficiency Quantity
Quantity Uom
S.F.
Potential Action
REPAIR
Urgency of Action
PRIORITY 5
Purpose of Action
LEVEL 2

Facade C - Corridor near Room 402

Violations No violations recorded.