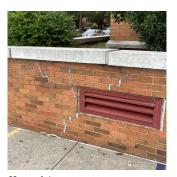

#### **Building Condition Assessment Survey 2023 - 2024**

| tectural Inspection                 | KO                                                                                                                                                                                                                                                                                                                                                                                                                                                                                                                                                                                                                                                                                                                                                                                                                                                                                                                                                                                                                                                                                                                                                                                                                                                                                                                                                                                                                                                                                                                                                                                                                                                                                                                                                                                                                                                                                                                                                                                                                                                                                                                             |
|-------------------------------------|--------------------------------------------------------------------------------------------------------------------------------------------------------------------------------------------------------------------------------------------------------------------------------------------------------------------------------------------------------------------------------------------------------------------------------------------------------------------------------------------------------------------------------------------------------------------------------------------------------------------------------------------------------------------------------------------------------------------------------------------------------------------------------------------------------------------------------------------------------------------------------------------------------------------------------------------------------------------------------------------------------------------------------------------------------------------------------------------------------------------------------------------------------------------------------------------------------------------------------------------------------------------------------------------------------------------------------------------------------------------------------------------------------------------------------------------------------------------------------------------------------------------------------------------------------------------------------------------------------------------------------------------------------------------------------------------------------------------------------------------------------------------------------------------------------------------------------------------------------------------------------------------------------------------------------------------------------------------------------------------------------------------------------------------------------------------------------------------------------------------------------|
| estion                              | Response                                                                                                                                                                                                                                                                                                                                                                                                                                                                                                                                                                                                                                                                                                                                                                                                                                                                                                                                                                                                                                                                                                                                                                                                                                                                                                                                                                                                                                                                                                                                                                                                                                                                                                                                                                                                                                                                                                                                                                                                                                                                                                                       |
| XTERIOR                             |                                                                                                                                                                                                                                                                                                                                                                                                                                                                                                                                                                                                                                                                                                                                                                                                                                                                                                                                                                                                                                                                                                                                                                                                                                                                                                                                                                                                                                                                                                                                                                                                                                                                                                                                                                                                                                                                                                                                                                                                                                                                                                                                |
| EXTERIOR WALLS                      | Inspected                                                                                                                                                                                                                                                                                                                                                                                                                                                                                                                                                                                                                                                                                                                                                                                                                                                                                                                                                                                                                                                                                                                                                                                                                                                                                                                                                                                                                                                                                                                                                                                                                                                                                                                                                                                                                                                                                                                                                                                                                                                                                                                      |
|                                     | Facade E                                                                                                                                                                                                                                                                                                                                                                                                                                                                                                                                                                                                                                                                                                                                                                                                                                                                                                                                                                                                                                                                                                                                                                                                                                                                                                                                                                                                                                                                                                                                                                                                                                                                                                                                                                                                                                                                                                                                                                                                                                                                                                                       |
| Violations                          | No violations recorded.                                                                                                                                                                                                                                                                                                                                                                                                                                                                                                                                                                                                                                                                                                                                                                                                                                                                                                                                                                                                                                                                                                                                                                                                                                                                                                                                                                                                                                                                                                                                                                                                                                                                                                                                                                                                                                                                                                                                                                                                                                                                                                        |
| EXTERIOR SOFFITS                    | Inspected                                                                                                                                                                                                                                                                                                                                                                                                                                                                                                                                                                                                                                                                                                                                                                                                                                                                                                                                                                                                                                                                                                                                                                                                                                                                                                                                                                                                                                                                                                                                                                                                                                                                                                                                                                                                                                                                                                                                                                                                                                                                                                                      |
| Condition                           | 2 - Between Good and Fair                                                                                                                                                                                                                                                                                                                                                                                                                                                                                                                                                                                                                                                                                                                                                                                                                                                                                                                                                                                                                                                                                                                                                                                                                                                                                                                                                                                                                                                                                                                                                                                                                                                                                                                                                                                                                                                                                                                                                                                                                                                                                                      |
| Deficiency                          | STUCCO/PLASTER: MINOR CRACKS/SPALLING<br>K012                                                                                                                                                                                                                                                                                                                                                                                                                                                                                                                                                                                                                                                                                                                                                                                                                                                                                                                                                                                                                                                                                                                                                                                                                                                                                                                                                                                                                                                                                                                                                                                                                                                                                                                                                                                                                                                                                                                                                                                                                                                                                  |
| Roof Plan reference                 | ODE OF OTHER PHILE OF SET OF S |
| Elevation                           | Howard Avenue                                                                                                                                                                                                                                                                                                                                                                                                                                                                                                                                                                                                                                                                                                                                                                                                                                                                                                                                                                                                                                                                                                                                                                                                                                                                                                                                                                                                                                                                                                                                                                                                                                                                                                                                                                                                                                                                                                                                                                                                                                                                                                                  |
| Deficiency Quantity                 | 10                                                                                                                                                                                                                                                                                                                                                                                                                                                                                                                                                                                                                                                                                                                                                                                                                                                                                                                                                                                                                                                                                                                                                                                                                                                                                                                                                                                                                                                                                                                                                                                                                                                                                                                                                                                                                                                                                                                                                                                                                                                                                                                             |
| Quantity Uom                        | S.F.                                                                                                                                                                                                                                                                                                                                                                                                                                                                                                                                                                                                                                                                                                                                                                                                                                                                                                                                                                                                                                                                                                                                                                                                                                                                                                                                                                                                                                                                                                                                                                                                                                                                                                                                                                                                                                                                                                                                                                                                                                                                                                                           |
| Potential Action                    | REPAIR                                                                                                                                                                                                                                                                                                                                                                                                                                                                                                                                                                                                                                                                                                                                                                                                                                                                                                                                                                                                                                                                                                                                                                                                                                                                                                                                                                                                                                                                                                                                                                                                                                                                                                                                                                                                                                                                                                                                                                                                                                                                                                                         |
| Urgency of Action                   | PRIORITY 3                                                                                                                                                                                                                                                                                                                                                                                                                                                                                                                                                                                                                                                                                                                                                                                                                                                                                                                                                                                                                                                                                                                                                                                                                                                                                                                                                                                                                                                                                                                                                                                                                                                                                                                                                                                                                                                                                                                                                                                                                                                                                                                     |
| Purpose of Action Deficiency Photo1 | Facade E - Exit 3                                                                                                                                                                                                                                                                                                                                                                                                                                                                                                                                                                                                                                                                                                                                                                                                                                                                                                                                                                                                                                                                                                                                                                                                                                                                                                                                                                                                                                                                                                                                                                                                                                                                                                                                                                                                                                                                                                                                                                                                                                                                                                              |
| Violations                          | No violations recorded.                                                                                                                                                                                                                                                                                                                                                                                                                                                                                                                                                                                                                                                                                                                                                                                                                                                                                                                                                                                                                                                                                                                                                                                                                                                                                                                                                                                                                                                                                                                                                                                                                                                                                                                                                                                                                                                                                                                                                                                                                                                                                                        |
| LOADING DOCK                        | Does not Exist                                                                                                                                                                                                                                                                                                                                                                                                                                                                                                                                                                                                                                                                                                                                                                                                                                                                                                                                                                                                                                                                                                                                                                                                                                                                                                                                                                                                                                                                                                                                                                                                                                                                                                                                                                                                                                                                                                                                                                                                                                                                                                                 |
| LOUVER                              | Inspected                                                                                                                                                                                                                                                                                                                                                                                                                                                                                                                                                                                                                                                                                                                                                                                                                                                                                                                                                                                                                                                                                                                                                                                                                                                                                                                                                                                                                                                                                                                                                                                                                                                                                                                                                                                                                                                                                                                                                                                                                                                                                                                      |
| Condition                           | 2 - Between Good and Fair                                                                                                                                                                                                                                                                                                                                                                                                                                                                                                                                                                                                                                                                                                                                                                                                                                                                                                                                                                                                                                                                                                                                                                                                                                                                                                                                                                                                                                                                                                                                                                                                                                                                                                                                                                                                                                                                                                                                                                                                                                                                                                      |
| Deficiency                          | No deficiencies recorded                                                                                                                                                                                                                                                                                                                                                                                                                                                                                                                                                                                                                                                                                                                                                                                                                                                                                                                                                                                                                                                                                                                                                                                                                                                                                                                                                                                                                                                                                                                                                                                                                                                                                                                                                                                                                                                                                                                                                                                                                                                                                                       |
| PARAPETS                            | Inspected                                                                                                                                                                                                                                                                                                                                                                                                                                                                                                                                                                                                                                                                                                                                                                                                                                                                                                                                                                                                                                                                                                                                                                                                                                                                                                                                                                                                                                                                                                                                                                                                                                                                                                                                                                                                                                                                                                                                                                                                                                                                                                                      |
| Material Type(s)                    | Masonry                                                                                                                                                                                                                                                                                                                                                                                                                                                                                                                                                                                                                                                                                                                                                                                                                                                                                                                                                                                                                                                                                                                                                                                                                                                                                                                                                                                                                                                                                                                                                                                                                                                                                                                                                                                                                                                                                                                                                                                                                                                                                                                        |
| Replacement Quantity                | 7,000                                                                                                                                                                                                                                                                                                                                                                                                                                                                                                                                                                                                                                                                                                                                                                                                                                                                                                                                                                                                                                                                                                                                                                                                                                                                                                                                                                                                                                                                                                                                                                                                                                                                                                                                                                                                                                                                                                                                                                                                                                                                                                                          |
| Replacement Uom                     | C.F.                                                                                                                                                                                                                                                                                                                                                                                                                                                                                                                                                                                                                                                                                                                                                                                                                                                                                                                                                                                                                                                                                                                                                                                                                                                                                                                                                                                                                                                                                                                                                                                                                                                                                                                                                                                                                                                                                                                                                                                                                                                                                                                           |