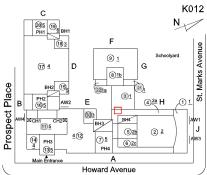

#### **Building Condition Assessment Survey 2023 - 2024**

K012 Architectural Inspection Question Response **EXTERIOR** EXTERIOR WALLS Inspected Material Type(s) Concrete, Masonry, Steel Replacement Quantity 35,000 Replacement Uom S.F. Instance on All Facades Inspected Instance Condition 3 - Fair 35,000 Instance Quantity Instance Quantity Uom S.F. Deficiency METAL/GLASS CURT WALL: BROKEN GLASS K012 Roof Plan reference 9 1 Prospect Place 4<u>2a</u> H (5)<u>2b</u> ② <u>2</u> (6)2c Howard Avenue Elevation Deficiency Quantity 10 Quantity Uom S.F. REPLACE Potential Action PRIORITY 3 Urgency of Action Purpose of Action LEVEL 2 Deficiency Photo1 Facade A Violations No violations recorded.

#### **Building Condition Assessment Survey 2023 - 2024**

K012 Architectural Inspection Question Response **EXTERIOR** EXTERIOR WALLS Facade D Violations No violations recorded. Deficiency BRICK: DETERIORATED MASONRY SILLS - MINOR K012 Roof Plan reference 9 1 8<u>1b</u> Prospect Place (3)<u>1</u> (5)<u>2</u>b ② <u>2</u> 6<u>2c</u> Howard Avenue Elevation **Deficiency Quantity** 10 L.F. Quantity Uom Potential Action REPAIR Urgency of Action PRIORITY 3 Purpose of Action LEVEL 2 Deficiency Photo1 Facade E Violations No violations recorded.

#### EXTERIOR WALLS

Roof Plan reference

Elevation

Deficiency Quantity Quantity Uom Potential Action Urgency of Action Purpose of Action

Deficiency Photo1

N 9 1 (8)<u>1b</u> Prospect Place <u>4</u>2a H (5)<u>2b</u> 7<u>5</u> PH4 Howard Avenue

#### **Building Condition Assessment Survey 2023 - 2024**

K012 Architectural Inspection Question Response **EXTERIOR PARAPETS** Instance on All Facades Inspected Instance Condition 2 - Between Good and Fair 7,000 Instance Quantity C.F. Instance Quantity Uom CONCRETE MASONRY UNITS: MINOR CRACKS, SPALLING Deficiency Roof Plan reference (5)<u>2b</u> ② ≥ (6)<u>2c</u> Howard Avenue Deficiency Quantity 40 Quantity Uom S.F. Potential Action REPAIR Urgency of Action PRIORITY 3 Purpose of Action LEVEL 2 Deficiency Photo1 Roof 4 - Facade A Violations No violations recorded. PLAZA DECK Does not Exist ROOF Inspected Roofing Inspected 28,000 Replacement Quantity Replacement Uom S.F. ROOF HATCH/SMOKE HATCH Inspected Condition 2 - Between Good and Fair No deficiencies recorded Deficiency LEADERS, GUTTERS, DOWNSPOUTS, SCUPPERS Does not Exist ROOF BARRIER/FENCE Inspected Condition 2 - Between Good and Fair Deficiency No deficiencies recorded ROOF CAGE Does not Exist ROOFING Inspected Instance on IRMA: Roofs 1 - 20 Inspected Instance Condition 4 - Between Fair and Poor

#### **Building Condition Assessment Survey 2023 - 2024**

K012 Architectural Inspection Question Response **EXTERIOR** ROOF Roofing ROOFING K012 Roof Plan reference 9 1 <u>81b</u> Prospect Place (5)<u>2</u>b ② <u>2</u> 6)<u>2c</u> Howard Avenue **Deficiency Quantity** 150 S.F. Quantity Uom Potential Action REPLACE Urgency of Action PRIORITY 4 Purpose of Action LEVEL 4 Deficiency Photo1 Roof 12 Violations 35674655J IRMA: ROOFING: MAJOR ACTIVE ROOF LEAKS IN Deficiency INSTRUCTIONAL SPACE K012 Roof Plan reference N 9 1 8<u>1b</u> Prospect Place 4€ H (5)2b ② <u>2</u> (7) 5 PH3 13<u>5</u> (6)2c Howard Avenue **Deficiency Quantity** 400 Quantity Uom REPLACE ROOFING WITHOUT MAJOR EQUIPMENT Potential Action REMOVAL Urgency of Action PRIORITY 5

Deficiency DETERIORATED

Roof Plan reference 9 1 (5)2b ② ≥ 6)<u>2c</u> <u>135</u>

Deficiency Quantity 3 EACH Quantity Uom REPLACE Potential Action

Architectural Inspection K012