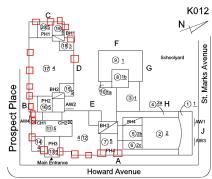

#### **Building Condition Assessment Survey 2023 - 2024**

K012 Architectural Inspection Question Response **EXTERIOR** EXTERIOR WALLS Inspected Material Type(s) Concrete, Masonry, Steel Replacement Quantity 35,000 Replacement Uom S.F. Instance on All Facades Inspected Instance Condition 3 - Fair 35,000 Instance Quantity Instance Quantity Uom S.F. Deficiency METAL/GLASS CURT WALL: BROKEN GLASS K012 Roof Plan reference 9 1 Prospect Place 4<u>2a</u> H (5)<u>2b</u> ② <u>2</u> (6)2c Howard Avenue Elevation Deficiency Quantity 10 Quantity Uom S.F. REPLACE Potential Action PRIORITY 3 Urgency of Action Purpose of Action LEVEL 2 Deficiency Photo1 Facade A Violations No violations recorded.

#### **Building Condition Assessment Survey 2023 - 2024**

K012 Architectural Inspection Question Response **EXTERIOR** EXTERIOR WALLS Facade D Violations No violations recorded. Deficiency BRICK: DETERIORATED MASONRY SILLS - MINOR K012 Roof Plan reference 9 1 8<u>1b</u> Prospect Place (3)<u>1</u> (5)<u>2</u>b ② <u>2</u> 6<u>2c</u> Howard Avenue Elevation **Deficiency Quantity** 10 L.F. Quantity Uom Potential Action REPAIR Urgency of Action PRIORITY 3 Purpose of Action LEVEL 2 Deficiency Photo1 Facade E Violations No violations recorded.

#### EXTERIOR WALLS

Roof Plan reference

Elevation

Deficiency Quantity Quantity Uom Potential Action Urgency of Action Purpose of Action

Deficiency Photo1

N 9 1 (8)<u>1b</u> Prospect Place <u>4</u>2a H (5)<u>2b</u> 7<u>5</u> PH4 Howard Avenue