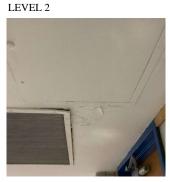

EVEL 2                                                                               |
| Deficiency Photo1                      |                                                                                       |



Near Exit Door

| Violations | No violations recorded. |
|------------|-------------------------|
|------------|-------------------------|

Deficiency GYPSUM BOARD: DAMAGED/DETERIORATED

Deficiency Location/Instance Near Room 144B, by Windows

## **Building Condition Assessment Survey 2023 - 2024**

Architectural Inspection Response

| Duestion |  |
|----------|--|
|          |  |
|          |  |

## INTERIOR **CAFETERIA**

#### Ceiling

**Deficiency Quantity** 30 Quantity Uom S.F. Potential Action REPLACE Urgency of Action PRIORITY 3

Purpose of Action Deficiency Photo1



Near Room 144B No violations recorded.

Violations

Door(s) Instance on 1st Floor - Staff (500 SF) Inspected Condition 2 - Between Good and Fair No deficiencies recorded Deficiency Instance on 1st Floor - Students Inspected Condition 2 - Between Good and Fair Deficiency No deficiencies recorded **Fixed Equipment** Instance on 1st Floor - Students Does not Exist Instance on 1st Floor - Staff (500 SF) Does not Exist Floor Finish Instance on 1st Floor - Staff (500 SF) Inspected Condition 2 - Between Good and Fair Deficiency VINYL TILES: BROKEN/DETERIORATED/MISSING TILES Deficiency Location/Instance Near Entrance

10

S.F.

REPLACE

PRIORITY 3

Potential Action Urgency of Action Purpose of Action

Quantity Uom

**Deficiency Quantity** 

Deficiency Photo1

Violations



Print Date: 6/27/2024