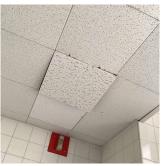

#### **Building Condition Assessment Survey 2023 - 2024**

K012 Architectural Inspection Question Response **EXTERIOR PARAPETS** Instance on All Facades Inspected Instance Condition 2 - Between Good and Fair 7,000 Instance Quantity C.F. Instance Quantity Uom CONCRETE MASONRY UNITS: MINOR CRACKS, SPALLING Deficiency Roof Plan reference (5)<u>2b</u> ② ≥ (6)<u>2c</u> Howard Avenue Deficiency Quantity 40 Quantity Uom S.F. Potential Action REPAIR Urgency of Action PRIORITY 3 Purpose of Action LEVEL 2 Deficiency Photo1 Roof 4 - Facade A Violations No violations recorded. PLAZA DECK Does not Exist ROOF Inspected Roofing Inspected 28,000 Replacement Quantity Replacement Uom S.F. ROOF HATCH/SMOKE HATCH Inspected Condition 2 - Between Good and Fair No deficiencies recorded Deficiency LEADERS, GUTTERS, DOWNSPOUTS, SCUPPERS Does not Exist ROOF BARRIER/FENCE Inspected Condition 2 - Between Good and Fair Deficiency No deficiencies recorded ROOF CAGE Does not Exist ROOFING Inspected Instance on IRMA: Roofs 1 - 20 Inspected Instance Condition 4 - Between Fair and Poor