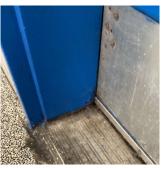

METAL CLAD: DETERIORATED DOOR AND FRAME - MINOR DETERIORATION  $\,$ 

Deficiency Quantity
Quantity Uom
Potential Action

Urgency of Action PRIORITY 3
Purpose of Action LEVEL 2

Architectural Inspection K012