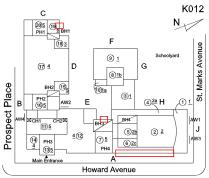

#### **Building Condition Assessment Survey 2023 - 2024**

K012 Architectural Inspection Question Response **EXTERIOR** EXTERIOR WALLS Inspected Material Type(s) Concrete, Masonry, Steel Replacement Quantity 35,000 Replacement Uom S.F. Instance on All Facades Inspected Instance Condition 3 - Fair 35,000 Instance Quantity Instance Quantity Uom S.F. Deficiency METAL/GLASS CURT WALL: BROKEN GLASS K012 Roof Plan reference 9 1 Prospect Place 4<u>2a</u> H (5)<u>2b</u> ② <u>2</u> (6)2c Howard Avenue Elevation Deficiency Quantity 10 Quantity Uom S.F. REPLACE Potential Action PRIORITY 3 Urgency of Action Purpose of Action LEVEL 2 Deficiency Photo1 Facade A Violations No violations recorded.

#### **Building Condition Assessment Survey 2023 - 2024**

K012 Architectural Inspection Question Response **EXTERIOR** EXTERIOR WALLS Facade D Violations No violations recorded. Deficiency BRICK: DETERIORATED MASONRY SILLS - MINOR K012 Roof Plan reference 9 1 8<u>1b</u> Prospect Place (3)<u>1</u> (5)<u>2</u>b ② <u>2</u> 6<u>2c</u> Howard Avenue Elevation **Deficiency Quantity** 10 L.F. Quantity Uom Potential Action REPAIR Urgency of Action PRIORITY 3 Purpose of Action LEVEL 2 Deficiency Photo1 Facade E Violations No violations recorded.

#### EXTERIOR WALLS

Roof Plan reference

Elevation

Deficiency Quantity Quantity Uom Potential Action Urgency of Action Purpose of Action

Deficiency Photo1

N 9 1 (8)<u>1b</u> Prospect Place <u>4</u>2a H (5)<u>2b</u> 7<u>5</u> PH4 Howard Avenue

#### **Building Condition Assessment Survey 2023 - 2024**

K012 Architectural Inspection Question Response **EXTERIOR PARAPETS** Instance on All Facades Inspected Instance Condition 2 - Between Good and Fair 7,000 Instance Quantity C.F. Instance Quantity Uom CONCRETE MASONRY UNITS: MINOR CRACKS, SPALLING Deficiency Roof Plan reference (5)<u>2b</u> ② ≥ (6)<u>2c</u> Howard Avenue Deficiency Quantity 40 Quantity Uom S.F. Potential Action REPAIR Urgency of Action PRIORITY 3 Purpose of Action LEVEL 2 Deficiency Photo1 Roof 4 - Facade A Violations No violations recorded. PLAZA DECK Does not Exist ROOF Inspected Roofing Inspected 28,000 Replacement Quantity Replacement Uom S.F. ROOF HATCH/SMOKE HATCH Inspected Condition 2 - Between Good and Fair No deficiencies recorded Deficiency LEADERS, GUTTERS, DOWNSPOUTS, SCUPPERS Does not Exist ROOF BARRIER/FENCE Inspected Condition 2 - Between Good and Fair Deficiency No deficiencies recorded ROOF CAGE Does not Exist ROOFING Inspected Instance on IRMA: Roofs 1 - 20 Inspected Instance Condition 4 - Between Fair and Poor

#### **Building Condition Assessment Survey 2023 - 2024**

K012 Architectural Inspection Question Response **EXTERIOR** ROOF Roofing ROOFING K012 Roof Plan reference 9 1 <u>81b</u> Prospect Place (5)<u>2</u>b ② <u>2</u> 6)<u>2c</u> Howard Avenue **Deficiency Quantity** 150 S.F. Quantity Uom Potential Action REPLACE Urgency of Action PRIORITY 4 Purpose of Action LEVEL 4 Deficiency Photo1 Roof 12 Violations 35674655J IRMA: ROOFING: MAJOR ACTIVE ROOF LEAKS IN Deficiency INSTRUCTIONAL SPACE K012 Roof Plan reference N 9 1 8<u>1b</u> Prospect Place 4€ H (5)2b ② <u>2</u> (7) 5 PH3 13<u>5</u> (6)2c Howard Avenue **Deficiency Quantity** 400 Quantity Uom REPLACE ROOFING WITHOUT MAJOR EQUIPMENT Potential Action REMOVAL Urgency of Action PRIORITY 5

Deficiency DETERIORATED

Roof Plan reference 9 1 (5)2b ② ≥ 6)<u>2c</u> <u>135</u>

Deficiency Quantity 3 EACH Quantity Uom REPLACE Potential Action

Architectural Inspection K012