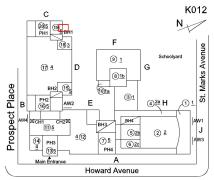

#### **Building Condition Assessment Survey 2023 - 2024**

K012 Architectural Inspection Question Response **EXTERIOR** EXTERIOR WALLS Inspected Material Type(s) Concrete, Masonry, Steel Replacement Quantity 35,000 Replacement Uom S.F. Instance on All Facades Inspected Instance Condition 3 - Fair 35,000 Instance Quantity Instance Quantity Uom S.F. Deficiency METAL/GLASS CURT WALL: BROKEN GLASS K012 Roof Plan reference 9 1 Prospect Place 4<u>2a</u> H (5)<u>2b</u> ② <u>2</u> (6)2c Howard Avenue Elevation Deficiency Quantity 10 Quantity Uom S.F. REPLACE Potential Action PRIORITY 3 Urgency of Action Purpose of Action LEVEL 2 Deficiency Photo1 Facade A Violations No violations recorded.

#### **Building Condition Assessment Survey 2023 - 2024**

K012 Architectural Inspection Question Response **EXTERIOR** EXTERIOR WALLS Facade D Violations No violations recorded. Deficiency BRICK: DETERIORATED MASONRY SILLS - MINOR K012 Roof Plan reference 9 1 8<u>1b</u> Prospect Place (3)<u>1</u> (5)<u>2</u>b ② <u>2</u> 6<u>2c</u> Howard Avenue Elevation **Deficiency Quantity** 10 L.F. Quantity Uom Potential Action REPAIR Urgency of Action PRIORITY 3 Purpose of Action LEVEL 2 Deficiency Photo1 Facade E Violations No violations recorded.

#### EXTERIOR WALLS

Roof Plan reference

Elevation

Deficiency Quantity Quantity Uom Potential Action Urgency of Action Purpose of Action

Deficiency Photo1

N 9 1 (8)<u>1b</u> Prospect Place <u>4</u>2a H (5)<u>2b</u> 7<u>5</u> PH4 Howard Avenue

#### **Building Condition Assessment Survey 2023 - 2024**

K012 Architectural Inspection Question Response **EXTERIOR PARAPETS** Instance on All Facades Inspected Instance Condition 2 - Between Good and Fair 7,000 Instance Quantity C.F. Instance Quantity Uom CONCRETE MASONRY UNITS: MINOR CRACKS, SPALLING Deficiency Roof Plan reference (5)<u>2b</u> ② ≥ (6)<u>2c</u> Howard Avenue Deficiency Quantity 40 Quantity Uom S.F. Potential Action REPAIR Urgency of Action PRIORITY 3 Purpose of Action LEVEL 2 Deficiency Photo1 Roof 4 - Facade A Violations No violations recorded. PLAZA DECK Does not Exist ROOF Inspected Roofing Inspected 28,000 Replacement Quantity Replacement Uom S.F. ROOF HATCH/SMOKE HATCH Inspected Condition 2 - Between Good and Fair No deficiencies recorded Deficiency LEADERS, GUTTERS, DOWNSPOUTS, SCUPPERS Does not Exist ROOF BARRIER/FENCE Inspected Condition 2 - Between Good and Fair Deficiency No deficiencies recorded ROOF CAGE Does not Exist ROOFING Inspected Instance on IRMA: Roofs 1 - 20 Inspected Instance Condition 4 - Between Fair and Poor

#### **Building Condition Assessment Survey 2023 - 2024**

K012 Architectural Inspection Question Response **EXTERIOR** ROOF Roofing ROOFING K012 Roof Plan reference 9 1 <u>81b</u> Prospect Place (5)<u>2</u>b ② <u>2</u> 6)<u>2c</u> Howard Avenue **Deficiency Quantity** 150 S.F. Quantity Uom Potential Action REPLACE Urgency of Action PRIORITY 4 Purpose of Action LEVEL 4 Deficiency Photo1 Roof 12 Violations 35674655J IRMA: ROOFING: MAJOR ACTIVE ROOF LEAKS IN Deficiency INSTRUCTIONAL SPACE K012 Roof Plan reference N 9 1 8<u>1b</u> Prospect Place 4€ H (5)2b ② <u>2</u> (7) 5 PH3 13<u>5</u> (6)2c Howard Avenue **Deficiency Quantity** 400 Quantity Uom REPLACE ROOFING WITHOUT MAJOR EQUIPMENT Potential Action REMOVAL Urgency of Action PRIORITY 5

Deficiency DETERIORATED

Roof Plan reference 9 1 (5)2b ② ≥ 6)<u>2c</u> <u>135</u>

Deficiency Quantity 3 EACH Quantity Uom REPLACE Potential Action

Architectural Inspection K012