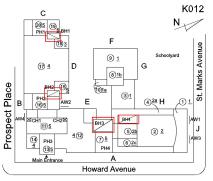

#### **Building Condition Assessment Survey 2023 - 2024**

K012 Architectural Inspection Question Response **EXTERIOR** EXTERIOR WALLS Inspected Material Type(s) Concrete, Masonry, Steel Replacement Quantity 35,000 Replacement Uom S.F. Instance on All Facades Inspected Instance Condition 3 - Fair 35,000 Instance Quantity Instance Quantity Uom S.F. Deficiency METAL/GLASS CURT WALL: BROKEN GLASS K012 Roof Plan reference 9 1 Prospect Place 4<u>2a</u> H (5)<u>2b</u> ② <u>2</u> (6)2c Howard Avenue Elevation Deficiency Quantity 10 Quantity Uom S.F. REPLACE Potential Action PRIORITY 3 Urgency of Action Purpose of Action LEVEL 2 Deficiency Photo1 Facade A Violations No violations recorded.

#### **Building Condition Assessment Survey 2023 - 2024**

K012 Architectural Inspection Question Response **EXTERIOR** EXTERIOR WALLS Facade D Violations No violations recorded. Deficiency BRICK: DETERIORATED MASONRY SILLS - MINOR K012 Roof Plan reference 9 1 8<u>1b</u> Prospect Place (3)<u>1</u> (5)<u>2</u>b ② <u>2</u> 6<u>2c</u> Howard Avenue Elevation **Deficiency Quantity** 10 L.F. Quantity Uom Potential Action REPAIR Urgency of Action PRIORITY 3 Purpose of Action LEVEL 2 Deficiency Photo1 Facade E Violations No violations recorded.

#### EXTERIOR WALLS

Roof Plan reference

Elevation

Deficiency Quantity Quantity Uom Potential Action Urgency of Action Purpose of Action

Deficiency Photo1

N 9 1 (8)<u>1b</u> Prospect Place <u>4</u>2a H (5)<u>2b</u> 7<u>5</u> PH4 Howard Avenue