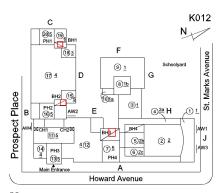

#### **Building Condition Assessment Survey 2023 - 2024**

K012 Architectural Inspection Question Response **EXTERIOR** EXTERIOR WALLS Inspected Material Type(s) Concrete, Masonry, Steel Replacement Quantity 35,000 Replacement Uom S.F. Instance on All Facades Inspected Instance Condition 3 - Fair 35,000 Instance Quantity Instance Quantity Uom S.F. Deficiency METAL/GLASS CURT WALL: BROKEN GLASS K012 Roof Plan reference 9 1 Prospect Place 4<u>2a</u> H (5)<u>2b</u> ② <u>2</u> (6)2c Howard Avenue Elevation Deficiency Quantity 10 Quantity Uom S.F. REPLACE Potential Action PRIORITY 3 Urgency of Action Purpose of Action LEVEL 2 Deficiency Photo1 Facade A Violations No violations recorded.

#### **Building Condition Assessment Survey 2023 - 2024**

K012 Architectural Inspection Question Response **EXTERIOR** EXTERIOR WALLS Facade D Violations No violations recorded. Deficiency BRICK: DETERIORATED MASONRY SILLS - MINOR K012 Roof Plan reference 9 1 8<u>1b</u> Prospect Place (3)<u>1</u> (5)<u>2</u>b ② <u>2</u> 6<u>2c</u> Howard Avenue Elevation **Deficiency Quantity** 10 L.F. Quantity Uom Potential Action REPAIR Urgency of Action PRIORITY 3 Purpose of Action LEVEL 2 Deficiency Photo1 Facade E Violations No violations recorded.

#### EXTERIOR WALLS

Roof Plan reference

Elevation

Deficiency Quantity Quantity Uom Potential Action Urgency of Action Purpose of Action

Deficiency Photo1

N 9 1 (8)<u>1b</u> Prospect Place <u>4</u>2a H (5)<u>2b</u> 7<u>5</u> PH4 Howard Avenue