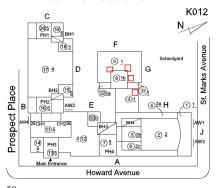

#### **Building Condition Assessment Survey 2023 - 2024**

K012 Architectural Inspection Question Response **EXTERIOR** EXTERIOR WALLS Inspected Material Type(s) Concrete, Masonry, Steel Replacement Quantity 35,000 Replacement Uom S.F. Instance on All Facades Inspected Instance Condition 3 - Fair 35,000 Instance Quantity Instance Quantity Uom S.F. Deficiency METAL/GLASS CURT WALL: BROKEN GLASS K012 Roof Plan reference 9 1 Prospect Place 4<u>2a</u> H (5)<u>2b</u> ② <u>2</u> (6)2c Howard Avenue Elevation Deficiency Quantity 10 Quantity Uom S.F. REPLACE Potential Action PRIORITY 3 Urgency of Action Purpose of Action LEVEL 2 Deficiency Photo1 Facade A Violations No violations recorded.

#### **Building Condition Assessment Survey 2023 - 2024**

K012 Architectural Inspection Question Response **EXTERIOR** EXTERIOR WALLS Facade D Violations No violations recorded. Deficiency BRICK: DETERIORATED MASONRY SILLS - MINOR K012 Roof Plan reference 9 1 8<u>1b</u> Prospect Place (3)<u>1</u> (5)<u>2</u>b ② <u>2</u> 6<u>2c</u> Howard Avenue Elevation **Deficiency Quantity** 10 L.F. Quantity Uom Potential Action REPAIR Urgency of Action PRIORITY 3 Purpose of Action LEVEL 2 Deficiency Photo1 Facade E Violations No violations recorded.

#### EXTERIOR WALLS

Roof Plan reference

Elevation

Deficiency Quantity Quantity Uom Potential Action Urgency of Action Purpose of Action

Deficiency Photo1

N 9 1 (8)<u>1b</u> Prospect Place <u>4</u>2a H (5)<u>2b</u> 7<u>5</u> PH4 Howard Avenue

#### **Building Condition Assessment Survey 2023 - 2024**

K012 Architectural Inspection Question Response **EXTERIOR PARAPETS** Instance on All Facades Inspected Instance Condition 2 - Between Good and Fair 7,000 Instance Quantity C.F. Instance Quantity Uom CONCRETE MASONRY UNITS: MINOR CRACKS, SPALLING Deficiency Roof Plan reference (5)<u>2b</u> ② ≥ (6)<u>2c</u> Howard Avenue Deficiency Quantity 40 Quantity Uom S.F. Potential Action REPAIR Urgency of Action PRIORITY 3 Purpose of Action LEVEL 2 Deficiency Photo1 Roof 4 - Facade A Violations No violations recorded. PLAZA DECK Does not Exist ROOF Inspected Roofing Inspected 28,000 Replacement Quantity Replacement Uom S.F. ROOF HATCH/SMOKE HATCH Inspected Condition 2 - Between Good and Fair No deficiencies recorded Deficiency LEADERS, GUTTERS, DOWNSPOUTS, SCUPPERS Does not Exist ROOF BARRIER/FENCE Inspected Condition 2 - Between Good and Fair Deficiency No deficiencies recorded ROOF CAGE Does not Exist ROOFING Inspected Instance on IRMA: Roofs 1 - 20 Inspected Instance Condition 4 - Between Fair and Poor

#### **Building Condition Assessment Survey 2023 - 2024**

K012 Architectural Inspection Question Response **EXTERIOR** ROOF Roofing ROOFING K012 Roof Plan reference 9 1 <u>81b</u> Prospect Place (5)<u>2</u>b ② <u>2</u> 6)<u>2c</u> Howard Avenue **Deficiency Quantity** 150 S.F. Quantity Uom Potential Action REPLACE Urgency of Action PRIORITY 4 Purpose of Action LEVEL 4 Deficiency Photo1 Roof 12 Violations 35674655J IRMA: ROOFING: MAJOR ACTIVE ROOF LEAKS IN Deficiency INSTRUCTIONAL SPACE K012 Roof Plan reference N 9 1 8<u>1b</u> Prospect Place 4€ H (5)2b ② <u>2</u> (7) 5 PH3 13<u>5</u> (6)2c Howard Avenue **Deficiency Quantity** 400 Quantity Uom REPLACE ROOFING WITHOUT MAJOR EQUIPMENT Potential Action REMOVAL Urgency of Action PRIORITY 5

Deficiency DETERIORATED

Roof Plan reference 9 1 (5)2b ② ≥ 6)<u>2c</u> <u>135</u>

Deficiency Quantity 3 EACH Quantity Uom REPLACE Potential Action

Architectural Inspection K012