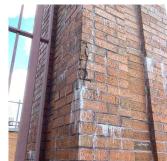

Deficiency

BRICK: DETERIORATED JOINTS

#### EXTERIOR WALLS

Roof Plan reference

Elevation

Deficiency Quantity
Quantity Uom
Potential Action
Urgency of Action
Purpose of Action

Deficiency Photo1

S.F.
REPOINT
PRIORITY 3
LEVEL 2

Facade C

No violations recorded.