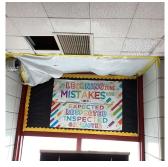

#### **Building Condition Assessment Survey 2023 - 2024**

K012 Architectural Inspection No Tripping Hazard Box without SITE | PAVING Near Drinking Kevin Pema Fireman cover close to | Student Use | Fountain by the Drinking Asphalt Basketball Court Fountain is a potential tripping hazard. INTERIOR | Kevin Pema Yes Tripping Hazard Heaving Room 244 Fireman ceramic floor TOILET ROOMS tiles is a potential STUDENTS | tripping hazard. Floor Finish Structural Engineer Required Structural Condition Component Location Person(s) Person(s) Title **PhotoImage Condition Type** Description Affected Description Notified No condition recorded Programmatic Accessibility **Programmatic Accessibility Status Question** Response Is the primary or secondary entrance on an accessible route? Yes Is the building a multi-story building? Yes Are all floors of the building accessible through compliant means? Yes Accessible classrooms exists on each floor? Yes Boys and Girls or Unisex accessible toilets exist on at least every other floor? Yes If the following spaces exist, are they ALL accessible? Art Room, Auditorium, Yes Cafeteria, Computer, Gymnasiums, Library, Multipurpose Room, Science Labs Physical Breakdown Structure Exists Deficiency Assistive Fire Required Complies Listening Alarm System Strobe PROGRAMMATIC ACCESSIBILITY **Exterior Routes Exterior Entrances & Exits** Yes Exterior H/C Lifts No **Exterior Ramps and Railings** No No **Interior Routes** Corridor and Lobby H/C Lifts No No Yes Yes **Interior Corridor Doors and Hardware Interior Corridors and Lobbies** Yes **Interior Elevators** Yes Yes **Interior Lobby Doors and Hardware** Yes **Interior Ramps** Yes Yes Rooms & Spaces Art Rooms Room 310 Yes Yes 2nd Floor H/C Lift Inoperable Auditorium Yes No No Yes Cafeteria 1st Floor - Staff Yes Yes No No 1st Floor - Students Yes FM Yes Yes System