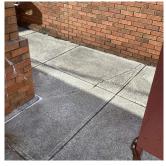

#### AREAWAY

Deficiency Photo1

AW1

Response

No violations recorded.

Violations

Deficiency

Violations

Roof Plan reference

Deficiency Quantity 10
Quantity Uom S.F.
Potential Action REPAIR
Urgency of Action PRIORITY 3

Purpose of Action LEVEL 2
Deficiency Photo1

AW1

No violations recorded.

| AWNINGS AND CANOPIES | Inspected                        |
|----------------------|----------------------------------|
| Condition            | 2 - Between Good and Fair        |
| Deficiency           | No deficiencies recorded         |
| CHIMNEY              | Inspected                        |
| Material Type(s)     | Masonry                          |
| Condition            | 2 - Between Good and Fair        |
| Deficiency           | RDICK: MINOD CDACKS AND SDALLING |