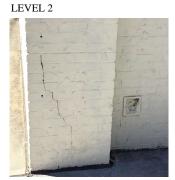

#### Inspection

| specton               |                                    |
|-----------------------|------------------------------------|
| Question              | Response                           |
| Architectural         |                                    |
| EXTERIOR              | Inspected                          |
| AREAWAY               | Inspected                          |
| Instance on AW1       | Inspected                          |
| Instance Condition    | 3 - Fair                           |
| Instance Quantity     | 1                                  |
| Instance Quantity Uom | EACH                               |
| Deficiency            | AREAWAY WALLS: CRACKS AND SPALLING |
|                       |                                    |

Roof Plan reference

Deficiency Quantity Quantity Uom Potential Action Urgency of Action Purpose of Action

REPAIR PRIORITY 3

LEVEL 2

#### LEVEL

No violations recorded.

Violations

Deficiency

AREAWAY WALLS: CRACKS AND SPALLING