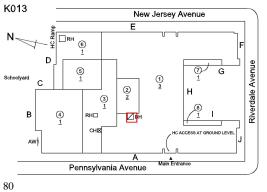

#### Question

EXTERIOR

#### EXTERIOR WALLS

Elevation

Deficiency Quantity Quantity Uom Potential Action Urgency of Action Purpose of Action Deficiency Photol

Violations

Deficiency Roof Plan reference

Elevation

Deficiency Quantity Quantity Uom Potential Action

S.F. REMOVE AND REBUILD PRIORITY 4

Facade E No violations recorded.

BRICK: MINOR CRACKS AND SPALLING

80 S.F. RESTITCH

Response