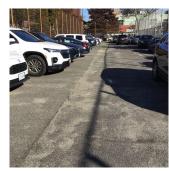

## Priority Condition

| Priority<br>Condition Exist<br>Last Year? | Priority<br>Category   | Condition<br>Description                                                                  | Component<br>Affected                       | Location<br>Description | Person(s)<br>Notified | Person(s) Title | PhotoImage |
|-------------------------------------------|------------------------|-------------------------------------------------------------------------------------------|---------------------------------------------|-------------------------|-----------------------|-----------------|------------|
| No                                        | Protruding<br>Elements | Severely<br>damaged<br>concrete curbs is<br>a potential<br>safety hazard.                 | SITE   FENCES                               | Schoolyard              | Kevin Chan            | Custodian       |            |
| No                                        | Protruding<br>Elements | Severely<br>damaged fence<br>with protruding<br>metal is a<br>potential safety<br>hazard. | SITE   FENCES                               | Schoolyard              | Kevin Chan            | Custodian       |            |
| No                                        | Tripping Hazard        | Severely<br>heaving asphalt<br>is a potential<br>tripping hazard.                         | SITE   PAVING<br>  Student Use  <br>Asphalt | Schoolyard              | Kevin Chan            | Custodian       |            |
| No                                        | Tripping Hazard        | Severely<br>heaving asphalt<br>is a potential<br>tripping hazard.                         | SITE   PAVING<br>  Student Use  <br>Asphalt | Schoolyard              | Kevin Chan            | Custodian       |            |