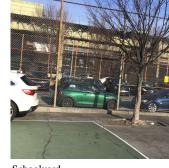

## Priority Condition

| Priority<br>Condition Exist<br>Last Year? | Priority<br>Category   | Condition<br>Description                                                                  | Component<br>Affected                       | Location<br>Description | Person(s)<br>Notified | Person(s) Title | PhotoImage |
|-------------------------------------------|------------------------|-------------------------------------------------------------------------------------------|---------------------------------------------|-------------------------|-----------------------|-----------------|------------|
| No                                        | Protruding<br>Elements | Severely<br>damaged<br>concrete curbs is<br>a potential<br>safety hazard.                 | SITE   FENCES                               | Schoolyard              | Kevin Chan            | Custodian       |            |
| No                                        | Protruding<br>Elements | Severely<br>damaged fence<br>with protruding<br>metal is a<br>potential safety<br>hazard. | SITE   FENCES                               | Schoolyard              | Kevin Chan            | Custodian       |            |
| No                                        | Tripping Hazard        | Severely<br>heaving asphalt<br>is a potential<br>tripping hazard.                         | SITE   PAVING<br>  Student Use  <br>Asphalt | Schoolyard              | Kevin Chan            | Custodian       |            |
| No                                        | Tripping Hazard        | Severely<br>heaving asphalt<br>is a potential<br>tripping hazard.                         | SITE   PAVING<br>  Student Use  <br>Asphalt | Schoolyard              | Kevin Chan            | Custodian       |            |