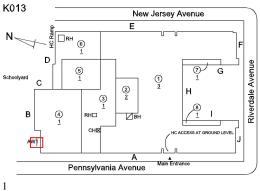

#### Inspection

| specton               |                                    |
|-----------------------|------------------------------------|
| Question              | Response                           |
| Architectural         |                                    |
| EXTERIOR              | Inspected                          |
| AREAWAY               | Inspected                          |
| Instance on AW1       | Inspected                          |
| Instance Condition    | 3 - Fair                           |
| Instance Quantity     | 1                                  |
| Instance Quantity Uom | EACH                               |
| Deficiency            | AREAWAY WALLS: CRACKS AND SPALLING |
|                       |                                    |

#### AREAWAY

Deficiency Photo1

AW1

Response

No violations recorded.

AREAWAY GRATINGS: MAJOR RUSTING AND / OR BROKEN SUPPORTS

#### LEVEL

No violations recorded.

Violations

Deficiency

AREAWAY WALLS: CRACKS AND SPALLING