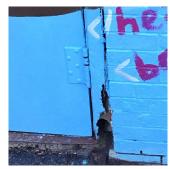

#### ROLL-UP DOOR: DETERIORATED DOOR AND FRAME -MAJOR DETERIORATION

300

PRIORITY 4

LEVEL 2

Facade A No violations recorded.

METAL: DETERIORATED DOOR AND FRAME - MINOR DETERIORATION

Violations

Deficiency