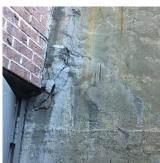

#### Inspection

| specton               |                                    |
|-----------------------|------------------------------------|
| Question              | Response                           |
| Architectural         |                                    |
| EXTERIOR              | Inspected                          |
| AREAWAY               | Inspected                          |
| Instance on AW1       | Inspected                          |
| Instance Condition    | 3 - Fair                           |
| Instance Quantity     | 1                                  |
| Instance Quantity Uom | EACH                               |
| Deficiency            | AREAWAY WALLS: CRACKS AND SPALLING |
|                       |                                    |

#### AREAWAY

Deficiency Photo1

AW1

Response

No violations recorded.

AREAWAY GRATINGS: MAJOR RUSTING AND / OR BROKEN SUPPORTS

#### LEVEL

No violations recorded.

Violations

Deficiency

AREAWAY WALLS: CRACKS AND SPALLING