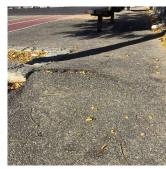

## Priority Condition

| Priority<br>Condition Exist<br>Last Year? | Priority<br>Category   | Condition<br>Description                                                                  | Component<br>Affected                       | Location<br>Description | Person(s)<br>Notified | Person(s) Title | PhotoImage |
|-------------------------------------------|------------------------|-------------------------------------------------------------------------------------------|---------------------------------------------|-------------------------|-----------------------|-----------------|------------|
| No                                        | Protruding<br>Elements | Severely<br>damaged<br>concrete curbs is<br>a potential<br>safety hazard.                 | SITE   FENCES                               | Schoolyard              | Kevin Chan            | Custodian       |            |
| No                                        | Protruding<br>Elements | Severely<br>damaged fence<br>with protruding<br>metal is a<br>potential safety<br>hazard. | SITE   FENCES                               | Schoolyard              | Kevin Chan            | Custodian       |            |
| No                                        | Tripping Hazard        | Severely<br>heaving asphalt<br>is a potential<br>tripping hazard.                         | SITE   PAVING<br>  Student Use  <br>Asphalt | Schoolyard              | Kevin Chan            | Custodian       |            |
| No                                        | Tripping Hazard        | Severely<br>heaving asphalt<br>is a potential<br>tripping hazard.                         | SITE   PAVING<br>  Student Use  <br>Asphalt | Schoolyard              | Kevin Chan            | Custodian       |            |