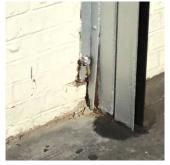

20

L.F. REPLACE-IN-KIND PRIORITY 4

| Violations       | No violations recorded.                                     |
|------------------|-------------------------------------------------------------|
| CORNICE          | Does not Exist                                              |
| DOORS            | Inspected                                                   |
| DOORS AND FRAMES | Inspected                                                   |
| Condition        | 4 - Between Fair and Poor                                   |
| Deficiency       | METAL: DETERIORATED DOOR AND FRAME - MAJOR<br>DETERIORATION |

#### ROLL-UP DOOR: DETERIORATED DOOR AND FRAME -MAJOR DETERIORATION

300

PRIORITY 4

LEVEL 2

Facade A No violations recorded.

METAL: DETERIORATED DOOR AND FRAME - MINOR DETERIORATION

Violations

Deficiency