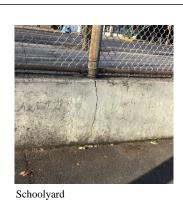

## Priority Condition

| Priority<br>Condition Exist<br>Last Year? | Priority<br>Category   | Condition<br>Description                                                                  | Component<br>Affected                       | Location<br>Description | Person(s)<br>Notified | Person(s) Title | PhotoImage |
|-------------------------------------------|------------------------|-------------------------------------------------------------------------------------------|---------------------------------------------|-------------------------|-----------------------|-----------------|------------|
| No                                        | Protruding<br>Elements | Severely<br>damaged<br>concrete curbs is<br>a potential<br>safety hazard.                 | SITE   FENCES                               | Schoolyard              | Kevin Chan            | Custodian       |            |
| No                                        | Protruding<br>Elements | Severely<br>damaged fence<br>with protruding<br>metal is a<br>potential safety<br>hazard. | SITE   FENCES                               | Schoolyard              | Kevin Chan            | Custodian       |            |
| No                                        | Tripping Hazard        | Severely<br>heaving asphalt<br>is a potential<br>tripping hazard.                         | SITE   PAVING<br>  Student Use  <br>Asphalt | Schoolyard              | Kevin Chan            | Custodian       |            |
| No                                        | Tripping Hazard        | Severely<br>heaving asphalt<br>is a potential<br>tripping hazard.                         | SITE   PAVING<br>  Student Use  <br>Asphalt | Schoolyard              | Kevin Chan            | Custodian       |            |