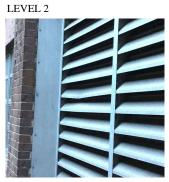

## **Building Condition Assessment Survey 2023 - 2024**

#### Architectural Inspection

| 0        |  |
|----------|--|
| Question |  |

EXTERIOR

## LOUVER

Roof Plan reference

Response

K013

60 S.F. REPLACE PRIORITY 4

AW1

No violations recorded.

| ARAPETS               | Inspected                                      |
|-----------------------|------------------------------------------------|
| Material Type(s)      | Concrete, Masonry                              |
| Replacement Quantity  | 16,500                                         |
| Replacement Uom       | C.F.                                           |
| Instance on All Roofs | Inspected                                      |
| Instance Condition    | 2 - Between Good and Fair                      |
| Instance Quantity     | 16,500                                         |
| Instance Quantity Uom | C.F.                                           |
| Deficiency            | CONCRETE: DETERIORATED CONTROL/EXPANSION JOINT |