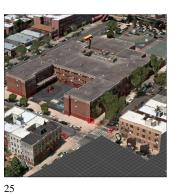

# A

| Asset:                          | P.S. 13 - BRC       | OKLYN, 557 PENNSYLVANIA AVENU        | E, New York, 11207                                                 |                            |
|---------------------------------|---------------------|--------------------------------------|--------------------------------------------------------------------|----------------------------|
| Inspection Id                   | Inspection T        | уре                                  | Time In                                                            | Last Edited                |
| SA : K013                       | 3 Architectural     | - Senior                             | 2023-11-02 7:30 AM                                                 | 2024-06-11 8:56 Al         |
| AA : K013                       | 3 Architectural     | - Associate                          | 2023-11-02 8:43 AM                                                 | 2023-12-08 2:02 PM         |
| et Data                         |                     |                                      |                                                                    |                            |
| Question                        |                     |                                      | Answer                                                             |                            |
| Was the buildin                 | ng fully accessible | e for inspection                     | No                                                                 |                            |
| Inspection Acce                 | ess Comment         |                                      | Science Lab Room 126 (no key), Computer F                          | Room 230 (no key)          |
| Building Square                 |                     |                                      | 120,000                                                            |                            |
| Comments on t<br>Leased Spaces) | he Area (for Athl   | etic Field, Playing Surfaces,        | None                                                               |                            |
| Comments on t                   | he Stories (Floors  | s) plus Basements                    | 3+B                                                                |                            |
| Comments on t                   | he Number of Cla    | assrooms                             | 58                                                                 |                            |
| Comments on t                   | he Year Built       |                                      | 1974                                                               |                            |
| Student Populat                 |                     |                                      | 871                                                                |                            |
| Staff Population                | n                   |                                      | 172                                                                |                            |
| Weather                         |                     |                                      | Fair                                                               |                            |
| Principal(s) Infe               | ormation            |                                      |                                                                    |                            |
|                                 |                     | Principal Name                       | Maxine Cameron                                                     |                            |
|                                 |                     | Organization                         | P.S. 13 - Brooklyn                                                 |                            |
|                                 |                     | Did you meet with this Principal?    | Yes                                                                |                            |
|                                 |                     | Did this Principal provide feedback? | Yes                                                                |                            |
|                                 |                     | Summary of Principal's Feedback      | The Principal had no comments regarding the building at this time. | e physical condition of th |
|                                 |                     | Principal Name                       | Meryl Senter                                                       |                            |
|                                 |                     | Organization                         | Achievement First East New York Elementar                          | y School - Brooklyn        |
|                                 |                     | Did you meet with this Principal?    | No                                                                 |                            |
|                                 |                     | Did this Principal provide feedback? | No                                                                 |                            |
|                                 |                     | Principal Name                       | Mary Gibbons                                                       |                            |
|                                 |                     | Organization                         | Office of Adult and Continuing Education (O Brooklyn               | ACE) Region 6 -            |
|                                 |                     | Did you meet with this Principal?    | No                                                                 |                            |
|                                 |                     | Did this Principal provide feedback? | No                                                                 |                            |
| Custodian                       |                     |                                      | Kevin Chan                                                         |                            |
| Fireman                         |                     |                                      | Nelson Alfaro                                                      |                            |
| Fireman<br>Facade Photo         |                     |                                      | Nelson Alfaro                                                      |                            |