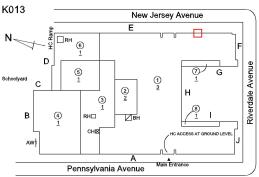

BRICK: DETERIORATED JOINTS

REPOINT PRIORITY 3 LEVEL 2

Violations

Deficiency Roof Plan reference

Deficiency Quantity Quantity Uom Potential Action Urgency of Action Purpose of Action

| uestion                                | Response                                                                                                                                                                                                                                                                                                                                                                                                                                                                                                                                                                                                                                                             |
|----------------------------------------|----------------------------------------------------------------------------------------------------------------------------------------------------------------------------------------------------------------------------------------------------------------------------------------------------------------------------------------------------------------------------------------------------------------------------------------------------------------------------------------------------------------------------------------------------------------------------------------------------------------------------------------------------------------------|
| EXTERIOR                               | ·                                                                                                                                                                                                                                                                                                                                                                                                                                                                                                                                                                                                                                                                    |
| CHIMNEY                                |                                                                                                                                                                                                                                                                                                                                                                                                                                                                                                                                                                                                                                                                      |
| Deficiency Photo1                      | Chimney                                                                                                                                                                                                                                                                                                                                                                                                                                                                                                                                                                                                                                                              |
| Violations                             | No violations recorded.                                                                                                                                                                                                                                                                                                                                                                                                                                                                                                                                                                                                                                              |
| COPING                                 | Inspected                                                                                                                                                                                                                                                                                                                                                                                                                                                                                                                                                                                                                                                            |
| Condition                              | 3 - Fair                                                                                                                                                                                                                                                                                                                                                                                                                                                                                                                                                                                                                                                             |
| Deficiency                             | CAST STONE: DETERIORATED TRANSVERSE JOINTS                                                                                                                                                                                                                                                                                                                                                                                                                                                                                                                                                                                                                           |
| Roof Plan reference                    | K013 New Jersey Avenue                                                                                                                                                                                                                                                                                                                                                                                                                                                                                                                                                                                                                                               |
|                                        | N     E       Schoolyrd     1       Schoolyrd     1       G     1       G     1       G     1       G     1       G     1       G     1       G     1       G     1       G     1       G     1       G     1       G     1       G     1       G     1       G     1       G     1       G     1       G     1       G     1       G     1       G     1       G     1       G     1       G     1       G     1       G     1       G     1       G     1       G     1       G     1       G     1       G     1       G     1       G     1       G     1       G     1       G     1       G     1       G     1       G     1       G     1       G     1    < |
| Deficiency Quantity                    | 160                                                                                                                                                                                                                                                                                                                                                                                                                                                                                                                                                                                                                                                                  |
| Quantity Uom                           | L.F.                                                                                                                                                                                                                                                                                                                                                                                                                                                                                                                                                                                                                                                                 |
| Potential Action                       | MAINTENANCE                                                                                                                                                                                                                                                                                                                                                                                                                                                                                                                                                                                                                                                          |
| Urgency of Action                      | PRIORITY 3                                                                                                                                                                                                                                                                                                                                                                                                                                                                                                                                                                                                                                                           |
| Purpose of Action<br>Deficiency Photo1 | LEVEL 2<br>Foof 1                                                                                                                                                                                                                                                                                                                                                                                                                                                                                                                                                                                                                                                    |
| Violations                             | No violations recorded.                                                                                                                                                                                                                                                                                                                                                                                                                                                                                                                                                                                                                                              |
| Deficiency                             | CAST STONE: CRACKED/BROKEN PIECES                                                                                                                                                                                                                                                                                                                                                                                                                                                                                                                                                                                                                                    |

## Architectural Inspection

| Architectural Inspection |                        | K013 |
|--------------------------|------------------------|------|
| Question                 | Response               |      |
| EXTERIOR                 |                        |      |
| COPING                   |                        |      |
| Roof Plan reference      | K013 New Jersey Avenue |      |