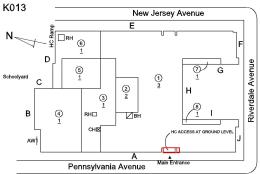

## **Building Condition Assessment Survey 2023 - 2024**

| uestion             | Response                                                    |
|---------------------|-------------------------------------------------------------|
| EXTERIOR            |                                                             |
| EXTERIOR WALLS      |                                                             |
| Violations          | 35671831X                                                   |
| Deficiency          | CAST IN PLACE / PRE-CAST CONCRETE: MAJOR<br>CRACKS/SPALLING |
| Roof Plan reference | K013 New Jersey Avenue                                      |
|                     |                                                             |
|                     |                                                             |
|                     | Pennsylvania Avenue Main Entrance                           |
| Elevation           |                                                             |
| Deficiency Quantity | 10                                                          |
| Quantity Uom        | S.F.                                                        |
| Potential Action    | REPLACE                                                     |
| Urgency of Action   | PRIORITY 4                                                  |
| Purpose of Action   | LEVEL 2                                                     |
| Deficiency Photo1   |                                                             |
| Violations          | Facade A<br>No violations recorded.                         |
|                     |                                                             |
| Deficiency          | BRICK: MAJOR / THRU CRACKS                                  |
| Roof Plan reference | K013 New Jersey Avenue                                      |
|                     | Schootyard C                                                |

A A Main Entrance

ACCESS AT GROUND LEVE