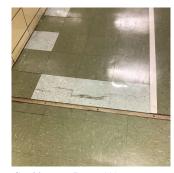

ETERIORATED SUBSTRATE      |
| Deficiency Location/Instance               | Room 215, Corridor near Room 119, 152    |
| Deficiency Quantity                        | 20                                       |
| Quantity Uom                               | S.F.                                     |
| Potential Action                           | REPLACE                                  |
| Urgency of Action                          | PRIORITY 3                               |
| Purpose of Action                          | LEVEL 2                                  |

# **Building Condition Assessment Survey 2023 - 2024**

Response

# Architectural Inspection

# Question

# INTERIOR

# CLASSROOMS/CORRIDORS/ADMIN SPACES

# **Floor Finish**

Deficiency Photo1

Violations

Deficiency

Violations



Rooms 352, 261, 228, 229, 226, and others

Corridor near Room 119 No violations recorded.

60

S.F.

REPLACE

## VINYL TILES: BROKEN/DETERIORATED/MISSING TILES

K013

Deficiency Location/Instance Deficiency Quantity Quantity Uom Potential Action Urgency of Action Purpose of Action Deficiency Photo1



Room 352 No violations recorded.

| Walls                        | Inspected                        |
|------------------------------|----------------------------------|
| Condition                    | 2 - Between Good and Fair        |
| Deficiency                   | PLASTER: CRACKS/SPALLING         |
| Deficiency Location/Instance | Corridor near Room 302, Room 352 |
| Deficiency Quantity          | 10                               |
| Quantity Uom                 | S.F.