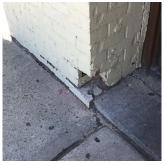

#### Inspection

| specton               |                                    |
|-----------------------|------------------------------------|
| Question              | Response                           |
| Architectural         |                                    |
| EXTERIOR              | Inspected                          |
| AREAWAY               | Inspected                          |
| Instance on AW1       | Inspected                          |
| Instance Condition    | 3 - Fair                           |
| Instance Quantity     | 1                                  |
| Instance Quantity Uom | EACH                               |
| Deficiency            | AREAWAY WALLS: CRACKS AND SPALLING |
|                       |                                    |

#### AREAWAY

Deficiency Photo1

AW1

Response

No violations recorded.

AREAWAY GRATINGS: MAJOR RUSTING AND / OR BROKEN SUPPORTS

#### LEVEL

No violations recorded.

Violations

Deficiency

AREAWAY WALLS: CRACKS AND SPALLING