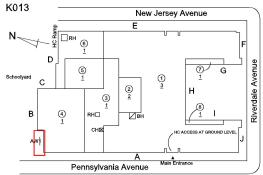

BRICK: DETERIORATED JOINTS

REPOINT PRIORITY 3 LEVEL 2

Violations

Deficiency Roof Plan reference

Deficiency Quantity Quantity Uom Potential Action Urgency of Action Purpose of Action

| uestion                                | Response                                                                                                                                                                                                                                                                                                                                                                                                                                                                                                                                                                                                                                                             |
|----------------------------------------|----------------------------------------------------------------------------------------------------------------------------------------------------------------------------------------------------------------------------------------------------------------------------------------------------------------------------------------------------------------------------------------------------------------------------------------------------------------------------------------------------------------------------------------------------------------------------------------------------------------------------------------------------------------------|
| EXTERIOR                               | ·                                                                                                                                                                                                                                                                                                                                                                                                                                                                                                                                                                                                                                                                    |
| CHIMNEY                                |                                                                                                                                                                                                                                                                                                                                                                                                                                                                                                                                                                                                                                                                      |
| Deficiency Photo1                      | Chimney                                                                                                                                                                                                                                                                                                                                                                                                                                                                                                                                                                                                                                                              |
| Violations                             | No violations recorded.                                                                                                                                                                                                                                                                                                                                                                                                                                                                                                                                                                                                                                              |
| COPING                                 | Inspected                                                                                                                                                                                                                                                                                                                                                                                                                                                                                                                                                                                                                                                            |
| Condition                              | 3 - Fair                                                                                                                                                                                                                                                                                                                                                                                                                                                                                                                                                                                                                                                             |
| Deficiency                             | CAST STONE: DETERIORATED TRANSVERSE JOINTS                                                                                                                                                                                                                                                                                                                                                                                                                                                                                                                                                                                                                           |
| Roof Plan reference                    | K013 New Jersey Avenue                                                                                                                                                                                                                                                                                                                                                                                                                                                                                                                                                                                                                                               |
|                                        | N     E       Schoolyrd     1       Schoolyrd     1       G     1       G     1       G     1       G     1       G     1       G     1       G     1       G     1       G     1       G     1       G     1       G     1       G     1       G     1       G     1       G     1       G     1       G     1       G     1       G     1       G     1       G     1       G     1       G     1       G     1       G     1       G     1       G     1       G     1       G     1       G     1       G     1       G     1       G     1       G     1       G     1       G     1       G     1       G     1       G     1       G     1       G     1    < |
| Deficiency Quantity                    | 160                                                                                                                                                                                                                                                                                                                                                                                                                                                                                                                                                                                                                                                                  |
| Quantity Uom                           | L.F.                                                                                                                                                                                                                                                                                                                                                                                                                                                                                                                                                                                                                                                                 |
| Potential Action                       | MAINTENANCE                                                                                                                                                                                                                                                                                                                                                                                                                                                                                                                                                                                                                                                          |
| Urgency of Action                      | PRIORITY 3                                                                                                                                                                                                                                                                                                                                                                                                                                                                                                                                                                                                                                                           |
| Purpose of Action<br>Deficiency Photo1 | LEVEL 2<br>Foof 1                                                                                                                                                                                                                                                                                                                                                                                                                                                                                                                                                                                                                                                    |
| Violations                             | No violations recorded.                                                                                                                                                                                                                                                                                                                                                                                                                                                                                                                                                                                                                                              |
| Deficiency                             | CAST STONE: CRACKED/BROKEN PIECES                                                                                                                                                                                                                                                                                                                                                                                                                                                                                                                                                                                                                                    |

## Architectural Inspection

| Architectural Inspection |                        | K013 |
|--------------------------|------------------------|------|
| Question                 | Response               |      |
| EXTERIOR                 |                        |      |
| COPING                   |                        |      |
| Roof Plan reference      | K013 New Jersey Avenue |      |