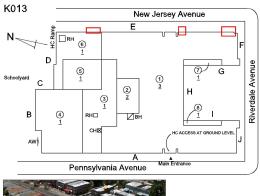

BRICK: DETERIORATED JOINTS

REPOINT PRIORITY 3 LEVEL 2

Violations

Deficiency Roof Plan reference

Deficiency Quantity Quantity Uom Potential Action Urgency of Action Purpose of Action

| uestion                                | Response                                                                                                                                                                                                                                                                                                                                                                                                                                                                                                                                                                                                                                                             |
|----------------------------------------|----------------------------------------------------------------------------------------------------------------------------------------------------------------------------------------------------------------------------------------------------------------------------------------------------------------------------------------------------------------------------------------------------------------------------------------------------------------------------------------------------------------------------------------------------------------------------------------------------------------------------------------------------------------------|
| EXTERIOR                               | ·                                                                                                                                                                                                                                                                                                                                                                                                                                                                                                                                                                                                                                                                    |
| CHIMNEY                                |                                                                                                                                                                                                                                                                                                                                                                                                                                                                                                                                                                                                                                                                      |
| Deficiency Photo1                      | Chimney                                                                                                                                                                                                                                                                                                                                                                                                                                                                                                                                                                                                                                                              |
| Violations                             | No violations recorded.                                                                                                                                                                                                                                                                                                                                                                                                                                                                                                                                                                                                                                              |
| COPING                                 | Inspected                                                                                                                                                                                                                                                                                                                                                                                                                                                                                                                                                                                                                                                            |
| Condition                              | 3 - Fair                                                                                                                                                                                                                                                                                                                                                                                                                                                                                                                                                                                                                                                             |
| Deficiency                             | CAST STONE: DETERIORATED TRANSVERSE JOINTS                                                                                                                                                                                                                                                                                                                                                                                                                                                                                                                                                                                                                           |
| Roof Plan reference                    | K013 New Jersey Avenue                                                                                                                                                                                                                                                                                                                                                                                                                                                                                                                                                                                                                                               |
|                                        | N     E       Schoolyrd     1       Schoolyrd     1       G     1       G     1       G     1       G     1       G     1       G     1       G     1       G     1       G     1       G     1       G     1       G     1       G     1       G     1       G     1       G     1       G     1       G     1       G     1       G     1       G     1       G     1       G     1       G     1       G     1       G     1       G     1       G     1       G     1       G     1       G     1       G     1       G     1       G     1       G     1       G     1       G     1       G     1       G     1       G     1       G     1       G     1    < |
| Deficiency Quantity                    | 160                                                                                                                                                                                                                                                                                                                                                                                                                                                                                                                                                                                                                                                                  |
| Quantity Uom                           | L.F.                                                                                                                                                                                                                                                                                                                                                                                                                                                                                                                                                                                                                                                                 |
| Potential Action                       | MAINTENANCE                                                                                                                                                                                                                                                                                                                                                                                                                                                                                                                                                                                                                                                          |
| Urgency of Action                      | PRIORITY 3                                                                                                                                                                                                                                                                                                                                                                                                                                                                                                                                                                                                                                                           |
| Purpose of Action<br>Deficiency Photo1 | LEVEL 2<br>Foof 1                                                                                                                                                                                                                                                                                                                                                                                                                                                                                                                                                                                                                                                    |
| Violations                             | No violations recorded.                                                                                                                                                                                                                                                                                                                                                                                                                                                                                                                                                                                                                                              |
| Deficiency                             | CAST STONE: CRACKED/BROKEN PIECES                                                                                                                                                                                                                                                                                                                                                                                                                                                                                                                                                                                                                                    |

## Architectural Inspection

| Architectural Inspection |                        | K013 |
|--------------------------|------------------------|------|
| Question                 | Response               |      |
| EXTERIOR                 |                        |      |
| COPING                   |                        |      |
| Roof Plan reference      | K013 New Jersey Avenue |      |

## **Building Condition Assessment Survey 2023 - 2024**

| estion                                 | Response                                                                                                                                      |
|----------------------------------------|-----------------------------------------------------------------------------------------------------------------------------------------------|
| XTERIOR                                |                                                                                                                                               |
| DOORS                                  |                                                                                                                                               |
| DOORS AND FRAMES                       |                                                                                                                                               |
| Roof Plan reference                    | K013 New Jersey Avenue                                                                                                                        |
|                                        |                                                                                                                                               |
|                                        | $N \underbrace{\overset{a}_{\mathbb{P}}}_{\mathbb{P}} \mathbb{P} \begin{bmatrix} P \\ I \end{bmatrix} = \begin{bmatrix} P \\ I \end{bmatrix}$ |
|                                        |                                                                                                                                               |
|                                        | Schoolyard C 1 0 2 4                                                                                                                          |
|                                        | Schoolyard C I G G G G G G G G G G G G G G G G G G                                                                                            |
|                                        |                                                                                                                                               |
|                                        |                                                                                                                                               |
|                                        |                                                                                                                                               |
|                                        |                                                                                                                                               |
| Deficiency Quantity                    | 2                                                                                                                                             |
| Quantity Uom                           | EACH                                                                                                                                          |
| Potential Action                       | MAINTENANCE                                                                                                                                   |
| Urgency of Action                      | PRIORITY 3                                                                                                                                    |
| Purpose of Action<br>Deficiency Photo1 | LEVEL 2                                                                                                                                       |
| Denciency Fliotof                      |                                                                                                                                               |
|                                        |                                                                                                                                               |
|                                        |                                                                                                                                               |
|                                        |                                                                                                                                               |
|                                        |                                                                                                                                               |
|                                        |                                                                                                                                               |
|                                        |                                                                                                                                               |
|                                        |                                                                                                                                               |
|                                        | Facade B                                                                                                                                      |
| Violations                             | No violations recorded.                                                                                                                       |
| DOOR HARDWARE                          | Inspected                                                                                                                                     |
| Condition                              | 3 - Fair                                                                                                                                      |
| Deficiency                             | No deficiencies recorded                                                                                                                      |
| LINTELS                                | Inspected                                                                                                                                     |
| Condition                              | 2 - Between Good and Fair                                                                                                                     |
| Deficiency                             | No deficiencies recorded                                                                                                                      |
| TRANSOM/SIDE LIGHT                     | Inspected                                                                                                                                     |
| Condition                              | 2 - Between Good and Fair                                                                                                                     |
| Deficiency                             | No deficiencies recorded                                                                                                                      |
| EXTERIOR WALLS                         | Inspected                                                                                                                                     |
| Material Type(s)                       | Concrete, Masonry                                                                                                                             |
| Replacement Quantity                   | 24,000                                                                                                                                        |
| Replacement Uom                        | S.F.                                                                                                                                          |
| Instance on All Facades                | Inspected                                                                                                                                     |
| Instance Condition                     | 4 - Between Fair and Poor                                                                                                                     |
| Instance Quantity                      | 24,000                                                                                                                                        |
| Instance Quantity Uom                  | S.F.                                                                                                                                          |
| Deficiency                             | BRICK: DETERIORATED JOINTS                                                                                                                    |
|                                        |                                                                                                                                               |

#### K013 New Jersey Avenue F 6 Riverdale Avenue (5) 1 C 2 2 н 3 1 в 4 RH□ Ивн CH AW Α A Main Entrance Pennsylvania Avenue

## **Building Condition Assessment Survey 2023 - 2024**

| uestion             | Response                                                    |
|---------------------|-------------------------------------------------------------|
| EXTERIOR            |                                                             |
| EXTERIOR WALLS      |                                                             |
| Violations          | 35671831X                                                   |
| Deficiency          | CAST IN PLACE / PRE-CAST CONCRETE: MAJOR<br>CRACKS/SPALLING |
| Roof Plan reference | K013 New Jersey Avenue                                      |
|                     |                                                             |
|                     |                                                             |
|                     | Pennsylvania Avenue Main Entrance                           |
| Elevation           |                                                             |
| Deficiency Quantity | 10                                                          |
| Quantity Uom        | S.F.                                                        |
| Potential Action    | REPLACE                                                     |
| Urgency of Action   | PRIORITY 4                                                  |
| Purpose of Action   | LEVEL 2                                                     |
| Deficiency Photo1   |                                                             |
| Violations          | Facade A<br>No violations recorded.                         |
|                     |                                                             |
| Deficiency          | BRICK: MAJOR / THRU CRACKS                                  |
| Roof Plan reference | K013 New Jersey Avenue                                      |
|                     | Schootyard C                                                |

## Are

| tectural Inspection                    | Response                                                                                                                                                                                                                                                                                                                                                                                                                                                                                                                                                                                                                                                                    |
|----------------------------------------|-----------------------------------------------------------------------------------------------------------------------------------------------------------------------------------------------------------------------------------------------------------------------------------------------------------------------------------------------------------------------------------------------------------------------------------------------------------------------------------------------------------------------------------------------------------------------------------------------------------------------------------------------------------------------------|
| XTERIOR                                | Kesponse                                                                                                                                                                                                                                                                                                                                                                                                                                                                                                                                                                                                                                                                    |
| EXTERIOR WALLS                         |                                                                                                                                                                                                                                                                                                                                                                                                                                                                                                                                                                                                                                                                             |
| Urgency of Action                      | PRIORITY 4                                                                                                                                                                                                                                                                                                                                                                                                                                                                                                                                                                                                                                                                  |
| Purpose of Action                      | LEVEL 2                                                                                                                                                                                                                                                                                                                                                                                                                                                                                                                                                                                                                                                                     |
| Deficiency Photo1                      | Facade A                                                                                                                                                                                                                                                                                                                                                                                                                                                                                                                                                                                                                                                                    |
| Violations                             | No violations recorded.                                                                                                                                                                                                                                                                                                                                                                                                                                                                                                                                                                                                                                                     |
|                                        |                                                                                                                                                                                                                                                                                                                                                                                                                                                                                                                                                                                                                                                                             |
| Deficiency<br>Roof Plan reference      | BRICK: EFFLORESCENCE<br>K013 New Jarsey Avenue                                                                                                                                                                                                                                                                                                                                                                                                                                                                                                                                                                                                                              |
|                                        | KU13     New Jersey Avenue       N     E       I     I       Schoolyard     I       I     I       I     I       I     I       I     I       I     I       I     I       I     I       I     I       I     I       I     I       I     I       I     I       I     I       I     I       I     I       I     I       I     I       I     I       I     I       I     I       I     I       I     I       I     I       I     I       I     I       I     I       I     I       I     I       I     I       I     I       I     I       I     I       I     I       I     I       I     I       I     I       I     I       I     I       I     I       I     I       I     I |
| Elevation                              | Permisyvalna Avenue                                                                                                                                                                                                                                                                                                                                                                                                                                                                                                                                                                                                                                                         |
| Deficiency Quantity                    | 100                                                                                                                                                                                                                                                                                                                                                                                                                                                                                                                                                                                                                                                                         |
| Quantity Uom                           | S.F.                                                                                                                                                                                                                                                                                                                                                                                                                                                                                                                                                                                                                                                                        |
| Potential Action                       | MAINTENANCE                                                                                                                                                                                                                                                                                                                                                                                                                                                                                                                                                                                                                                                                 |
| Urgency of Action                      | PRIORITY 1                                                                                                                                                                                                                                                                                                                                                                                                                                                                                                                                                                                                                                                                  |
| Purpose of Action<br>Deficiency Photo1 | LEVEL 1                                                                                                                                                                                                                                                                                                                                                                                                                                                                                                                                                                                                                                                                     |
|                                        | Facade 1                                                                                                                                                                                                                                                                                                                                                                                                                                                                                                                                                                                                                                                                    |

| estion              | Response                                                                                                                      |
|---------------------|-------------------------------------------------------------------------------------------------------------------------------|
| EXTERIOR            |                                                                                                                               |
| EXTERIOR WALLS      | Inspected                                                                                                                     |
| Violations          | No violations recorded.                                                                                                       |
| EXTERIOR SOFFITS    | Inspected                                                                                                                     |
| Condition           | 2 - Between Good and Fair                                                                                                     |
| Deficiency          | CONCRETE: MINOR CRACKS/SPALLING                                                                                               |
| Roof Plan reference | K013<br>e E                                                                                                                   |
|                     | N<br>Schoodyard C<br>B<br>A<br>W<br>Pennsylvania Avenue<br>N<br>C<br>C<br>C<br>C<br>C<br>C<br>C<br>C<br>C<br>C<br>C<br>C<br>C |
| Elevation           |                                                                                                                               |
| Deficiency Quantity | 25                                                                                                                            |
| Quantity Uom        | S.F.                                                                                                                          |
| Potential Action    | REPAIR                                                                                                                        |
| Urgency of Action   | PRIORITY 3                                                                                                                    |
| Purpose of Action   | LEVEL 2                                                                                                                       |
| Deficiency Photo1   |                                                                                                                               |
|                     | Facade A                                                                                                                      |
| Violations          | No violations recorded.                                                                                                       |
| LOADING DOCK        | Does not Exist                                                                                                                |
| LOUVER              | Inspected                                                                                                                     |
| Condition           | 3 - Fair                                                                                                                      |