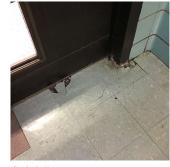

## Priority Condition

| Priority<br>Condition Exist<br>Last Year? | Priority<br>Category   | Condition<br>Description                                                                  | Component<br>Affected                       | Location<br>Description | Person(s)<br>Notified | Person(s) Title | PhotoImage |
|-------------------------------------------|------------------------|-------------------------------------------------------------------------------------------|---------------------------------------------|-------------------------|-----------------------|-----------------|------------|
| No                                        | Protruding<br>Elements | Severely<br>damaged<br>concrete curbs is<br>a potential<br>safety hazard.                 | SITE   FENCES                               | Schoolyard              | Kevin Chan            | Custodian       |            |
| No                                        | Protruding<br>Elements | Severely<br>damaged fence<br>with protruding<br>metal is a<br>potential safety<br>hazard. | SITE   FENCES                               | Schoolyard              | Kevin Chan            | Custodian       |            |
| No                                        | Tripping Hazard        | Severely<br>heaving asphalt<br>is a potential<br>tripping hazard.                         | SITE   PAVING<br>  Student Use  <br>Asphalt | Schoolyard              | Kevin Chan            | Custodian       |            |
| No                                        | Tripping Hazard        | Severely<br>heaving asphalt<br>is a potential<br>tripping hazard.                         | SITE   PAVING<br>  Student Use  <br>Asphalt | Schoolyard              | Kevin Chan            | Custodian       |            |