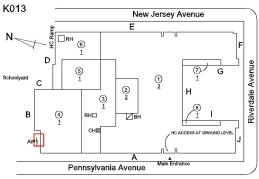

#### Inspection

| specton               |                                    |
|-----------------------|------------------------------------|
| Question              | Response                           |
| Architectural         |                                    |
| EXTERIOR              | Inspected                          |
| AREAWAY               | Inspected                          |
| Instance on AW1       | Inspected                          |
| Instance Condition    | 3 - Fair                           |
| Instance Quantity     | 1                                  |
| Instance Quantity Uom | EACH                               |
| Deficiency            | AREAWAY WALLS: CRACKS AND SPALLING |
|                       |                                    |

#### AREAWAY

Deficiency Photo1

AW1

Response

No violations recorded.

AREAWAY GRATINGS: MAJOR RUSTING AND / OR BROKEN SUPPORTS

#### LEVEL

No violations recorded.

Violations

Deficiency

AREAWAY WALLS: CRACKS AND SPALLING