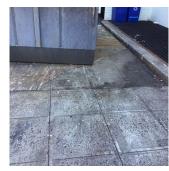

## Priority Condition

| Priority<br>Condition Exist<br>Last Year? | Priority<br>Category   | Condition<br>Description                                                                  | Component<br>Affected                       | Location<br>Description | Person(s)<br>Notified | Person(s) Title | PhotoImage |
|-------------------------------------------|------------------------|-------------------------------------------------------------------------------------------|---------------------------------------------|-------------------------|-----------------------|-----------------|------------|
| No                                        | Protruding<br>Elements | Severely<br>damaged<br>concrete curbs is<br>a potential<br>safety hazard.                 | SITE   FENCES                               | Schoolyard              | Kevin Chan            | Custodian       |            |
| No                                        | Protruding<br>Elements | Severely<br>damaged fence<br>with protruding<br>metal is a<br>potential safety<br>hazard. | SITE   FENCES                               | Schoolyard              | Kevin Chan            | Custodian       |            |
| No                                        | Tripping Hazard        | Severely<br>heaving asphalt<br>is a potential<br>tripping hazard.                         | SITE   PAVING<br>  Student Use  <br>Asphalt | Schoolyard              | Kevin Chan            | Custodian       |            |
| No                                        | Tripping Hazard        | Severely<br>heaving asphalt<br>is a potential<br>tripping hazard.                         | SITE   PAVING<br>  Student Use  <br>Asphalt | Schoolyard              | Kevin Chan            | Custodian       |            |