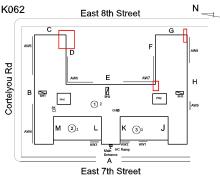

#### **NYC Department of Education Building Condition Assessment Survey 2023 - 2024** K062 Architectural Inspection Question Response EXTERIOR COPING N K062 Roof Plan reference East 8th Street С D Cortelyou Rd Е в 5 BH3 PH2 PHI (1) ž (2)1 м (3): A East 7th Street Deficiency Quantity 10 Quantity Uom L.F. Potential Action REPOINT Urgency of Action PRIORITY 3 Purpose of Action LEVEL 2 Deficiency Photo1 Roof 1 Violations No violations recorded. CAST STONE: DETERIORATED TRANSVERSE JOINTS Deficiency N K062 Roof Plan reference East 8th Street Cortelyou Rd Е н Ø. в