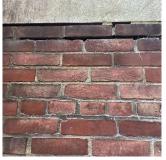

#### K062 Architectural Inspection Question Response EXTERIOR EXTERIOR WALLS Violations No violations recorded. Deficiency BRICK: DETERIORATED MASONRY SILLS - MAJOR N K062 Roof Plan reference East 8th Street С G Cortelyou Rd Ø в PH1 (1) à (2)1 м Т 31 A East 7th Street Elevation Deficiency Quantity 40 L.F. Quantity Uom Potential Action REMOVE AND REPLACE Urgency of Action PRIORITY 4 Purpose of Action LEVEL 2 Deficiency Photo1 Facade A Violations No violations recorded. BRICK: EFFLORESCENCE Deficiency N K062 Roof Plan reference East 8th Street