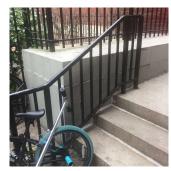

# **Building Condition Assessment Survey 2023 - 2024**

| Priority<br>Condition Exist<br>Last Year?                                                 | Priority<br>Category                                                                    | Condition<br>Description                                                                                            | Component<br>Affected                                          | Location<br>Description                     | Person(s)<br>Notified  | Person(s) Title | PhotoImage                                       |
|-------------------------------------------------------------------------------------------|-----------------------------------------------------------------------------------------|---------------------------------------------------------------------------------------------------------------------|----------------------------------------------------------------|---------------------------------------------|------------------------|-----------------|--------------------------------------------------|
| Yes                                                                                       | Protruding<br>Elements                                                                  | Heaving Pavers<br>and protruding<br>metal pieces<br>create hazardous<br>condition.                                  | SITE   PAVING<br>  Student Use  <br>Pavers                     | Schoolyard                                  | Martin<br>Cavanagh Jr. | Custodian       |                                                  |
| Yes                                                                                       | Tripping Hazard                                                                         | Deteriorated<br>stair substrate is<br>a potential<br>tripping hazard.                                               | EXTERIOR  <br>STAIRS/RAMP<br>S: EXTERIOR  <br>STAIRS/RAMP<br>S | Main entrance<br>stair landing              | Martin<br>Cavanagh Jr. | Custodian       |                                                  |
| Yes                                                                                       | Tripping Hazard                                                                         | Deteriorated<br>treads are a<br>potential<br>tripping hazard.                                                       | EXTERIOR  <br>AREAWAY                                          | Areaway on the<br>south of main<br>entrance | Martin<br>Cavanagh Jr. | Custodian       |                                                  |
| Yes                                                                                       | Tripping Hazard                                                                         | Severely<br>heaving safety<br>surfacing with<br>large gap along<br>the joints is a<br>potential<br>tripping hazard. | SITE  <br>PLAYGROUN<br>DS   Safety<br>Surfacing                | Playground                                  | Martin<br>Cavanagh Jr. | Custodian       |                                                  |
| tructural Engine                                                                          | eer Required                                                                            |                                                                                                                     |                                                                |                                             |                        |                 |                                                  |
| Structural<br>Condition Type                                                              | Condition<br>Description                                                                | Component<br>Affected                                                                                               | Location<br>Descript                                           |                                             |                        | Person(s) Title | PhotoImage                                       |
| No condition recor                                                                        |                                                                                         |                                                                                                                     |                                                                |                                             |                        |                 |                                                  |
| ogrammatic A                                                                              | -                                                                                       |                                                                                                                     |                                                                |                                             |                        |                 |                                                  |
|                                                                                           | Accessibility Status                                                                    | -                                                                                                                   |                                                                |                                             | Respo                  | nse             |                                                  |
| ·                                                                                         | •                                                                                       | on an accessible rout                                                                                               | te?                                                            |                                             | Yes                    |                 |                                                  |
|                                                                                           | g a multi-story building acc                                                            | ng?<br>cessible through com                                                                                         | liant means?                                                   |                                             | Yes<br>No              |                 |                                                  |
|                                                                                           |                                                                                         | he 1st floor and base                                                                                               |                                                                | ough compliant                              | No                     |                 |                                                  |
| means?                                                                                    |                                                                                         | aces exist on the 1st F                                                                                             | loor or Basement? (<br>asiums, Library, Mu                     |                                             | Yes                    |                 |                                                  |
|                                                                                           | Auditorium, Cafeter                                                                     | ia, Computer, Gymna                                                                                                 | , . <b>,</b> , . <b>,</b> , .                                  |                                             |                        |                 |                                                  |
| Do any<br>Room,<br><u>Science</u><br>For t                                                | Auditorium, Cafeter<br>e Labs                                                           |                                                                                                                     |                                                                | st Floor or                                 | Yes                    |                 |                                                  |
| Do any<br>Room,<br>Science<br>For tl<br>Base                                              | Auditorium, Cafeter<br>e Labs<br>he rooms that do exi<br>ment?                          | ia, Computer, Gymna                                                                                                 | accessible on the 1                                            |                                             | Yes<br>Yes             |                 |                                                  |
| Do any<br>Room,<br>Science<br>For tl<br>Base                                              | Auditorium, Cafeter<br>e Labs<br>he rooms that do exi<br>ment?<br>bys and Girls or Unis | ia, Computer, Gymna<br>st, are SOME of then                                                                         | accessible on the 1                                            |                                             | Yes                    | Deficiency      | Assistive Fire<br>Listening Alar<br>System Strol |
| Do any<br>Room,<br><u>Science</u><br>For ti<br><u>Base</u><br>Bo<br><b>Physical Break</b> | Auditorium, Cafeter<br>e Labs<br>he rooms that do exi<br>ment?<br>bys and Girls or Unis | ia, Computer, Gymna<br>st, are SOME of then<br>ex accessible toilets e                                              | accessible on the 1                                            | ?                                           | Yes                    | Deficiency      | Listening Alar                                   |