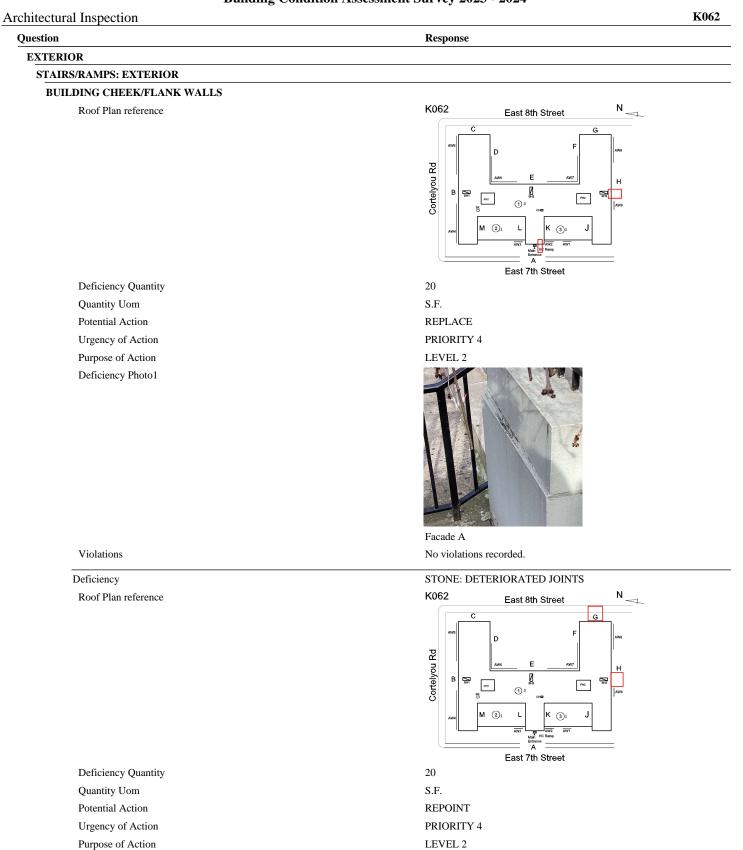

Inspection

| uestion               | Response                                                                                                                                                                                                                                                                                                                                                                                                                                                                                                                                                                                                                                                                                                                                                                                                                                                                                                                                                                                                                                                                                                                                                                                                                                                                                                                                                                                                                                                                                                                                                                                                                                                                                                                                                                                                                                                                                                                                                                                                                                                                                                                                                                                                                                                                                                                                                       |
|-----------------------|----------------------------------------------------------------------------------------------------------------------------------------------------------------------------------------------------------------------------------------------------------------------------------------------------------------------------------------------------------------------------------------------------------------------------------------------------------------------------------------------------------------------------------------------------------------------------------------------------------------------------------------------------------------------------------------------------------------------------------------------------------------------------------------------------------------------------------------------------------------------------------------------------------------------------------------------------------------------------------------------------------------------------------------------------------------------------------------------------------------------------------------------------------------------------------------------------------------------------------------------------------------------------------------------------------------------------------------------------------------------------------------------------------------------------------------------------------------------------------------------------------------------------------------------------------------------------------------------------------------------------------------------------------------------------------------------------------------------------------------------------------------------------------------------------------------------------------------------------------------------------------------------------------------------------------------------------------------------------------------------------------------------------------------------------------------------------------------------------------------------------------------------------------------------------------------------------------------------------------------------------------------------------------------------------------------------------------------------------------------|
| rchitectural          |                                                                                                                                                                                                                                                                                                                                                                                                                                                                                                                                                                                                                                                                                                                                                                                                                                                                                                                                                                                                                                                                                                                                                                                                                                                                                                                                                                                                                                                                                                                                                                                                                                                                                                                                                                                                                                                                                                                                                                                                                                                                                                                                                                                                                                                                                                                                                                |
| EXTERIOR              | Inspected                                                                                                                                                                                                                                                                                                                                                                                                                                                                                                                                                                                                                                                                                                                                                                                                                                                                                                                                                                                                                                                                                                                                                                                                                                                                                                                                                                                                                                                                                                                                                                                                                                                                                                                                                                                                                                                                                                                                                                                                                                                                                                                                                                                                                                                                                                                                                      |
| AREAWAY               | Inspected                                                                                                                                                                                                                                                                                                                                                                                                                                                                                                                                                                                                                                                                                                                                                                                                                                                                                                                                                                                                                                                                                                                                                                                                                                                                                                                                                                                                                                                                                                                                                                                                                                                                                                                                                                                                                                                                                                                                                                                                                                                                                                                                                                                                                                                                                                                                                      |
| Instance on AW1 - AW9 | Inspected                                                                                                                                                                                                                                                                                                                                                                                                                                                                                                                                                                                                                                                                                                                                                                                                                                                                                                                                                                                                                                                                                                                                                                                                                                                                                                                                                                                                                                                                                                                                                                                                                                                                                                                                                                                                                                                                                                                                                                                                                                                                                                                                                                                                                                                                                                                                                      |
| Instance Condition    | 5 - Poor                                                                                                                                                                                                                                                                                                                                                                                                                                                                                                                                                                                                                                                                                                                                                                                                                                                                                                                                                                                                                                                                                                                                                                                                                                                                                                                                                                                                                                                                                                                                                                                                                                                                                                                                                                                                                                                                                                                                                                                                                                                                                                                                                                                                                                                                                                                                                       |
| Instance Quantity     | 9                                                                                                                                                                                                                                                                                                                                                                                                                                                                                                                                                                                                                                                                                                                                                                                                                                                                                                                                                                                                                                                                                                                                                                                                                                                                                                                                                                                                                                                                                                                                                                                                                                                                                                                                                                                                                                                                                                                                                                                                                                                                                                                                                                                                                                                                                                                                                              |
| Instance Quantity Uom | EACH                                                                                                                                                                                                                                                                                                                                                                                                                                                                                                                                                                                                                                                                                                                                                                                                                                                                                                                                                                                                                                                                                                                                                                                                                                                                                                                                                                                                                                                                                                                                                                                                                                                                                                                                                                                                                                                                                                                                                                                                                                                                                                                                                                                                                                                                                                                                                           |
| Deficiency            | AREAWAY STAIRS: DETERIORATED<br>TREADS/RISERS/NOSINGS                                                                                                                                                                                                                                                                                                                                                                                                                                                                                                                                                                                                                                                                                                                                                                                                                                                                                                                                                                                                                                                                                                                                                                                                                                                                                                                                                                                                                                                                                                                                                                                                                                                                                                                                                                                                                                                                                                                                                                                                                                                                                                                                                                                                                                                                                                          |
| Roof Plan reference   | K062 East 8th Street N<br>PU not put of the street |

#### AREAWAY

Deficiency Photo1

AW9

K062

Response

No violations

AREAWAY STAIRS: DETERIORATED TREADS/RISERS/NOSINGS

No violations recorded.