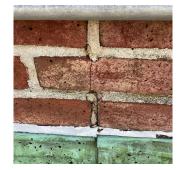

AW6 No violations recorded.

| AWNINGS AND CANOPIES | Does not Exist                                                     |  |
|----------------------|--------------------------------------------------------------------|--|
| CHIMNEY              | Inspected                                                          |  |
| Material Type(s)     | Masonry                                                            |  |
| Condition            | 3 - Fair                                                           |  |
| Deficiency           | BRICK: DETERIORATED JOINTS                                         |  |
| Roof Plan reference  | K062 East 8th Street N                                             |  |
| Deficience Quantita  | C<br>C<br>C<br>C<br>C<br>C<br>C<br>C<br>C<br>C<br>C<br>C<br>C<br>C |  |
| Deficiency Quantity  | 30                                                                 |  |
| Quantity Uom         | S.F.                                                               |  |
| Potential Action     | REPOINT                                                            |  |
| Urgency of Action    | PRIORITY 4                                                         |  |
| Purpose of Action    | LEVEL 2                                                            |  |
|                      |                                                                    |  |