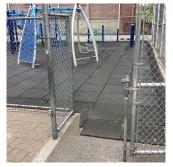

# **Building Condition Assessment Survey 2023 - 2024**

| Priority<br>Condition Exist<br>Last Year?                                                 | Priority<br>Category                                                                    | Condition<br>Description                                                                                            | Component<br>Affected                                          | Location<br>Description                     | Person(s)<br>Notified  | Person(s) Title | PhotoImage                                       |
|-------------------------------------------------------------------------------------------|-----------------------------------------------------------------------------------------|---------------------------------------------------------------------------------------------------------------------|----------------------------------------------------------------|---------------------------------------------|------------------------|-----------------|--------------------------------------------------|
| Yes                                                                                       | Protruding<br>Elements                                                                  | Heaving Pavers<br>and protruding<br>metal pieces<br>create hazardous<br>condition.                                  | SITE   PAVING<br>  Student Use  <br>Pavers                     | Schoolyard                                  | Martin<br>Cavanagh Jr. | Custodian       |                                                  |
| Yes                                                                                       | Tripping Hazard                                                                         | Deteriorated<br>stair substrate is<br>a potential<br>tripping hazard.                                               | EXTERIOR  <br>STAIRS/RAMP<br>S: EXTERIOR  <br>STAIRS/RAMP<br>S | Main entrance<br>stair landing              | Martin<br>Cavanagh Jr. | Custodian       |                                                  |
| Yes                                                                                       | Tripping Hazard                                                                         | Deteriorated<br>treads are a<br>potential<br>tripping hazard.                                                       | EXTERIOR  <br>AREAWAY                                          | Areaway on the<br>south of main<br>entrance | Martin<br>Cavanagh Jr. | Custodian       |                                                  |
| Yes                                                                                       | Tripping Hazard                                                                         | Severely<br>heaving safety<br>surfacing with<br>large gap along<br>the joints is a<br>potential<br>tripping hazard. | SITE  <br>PLAYGROUN<br>DS   Safety<br>Surfacing                | Playground                                  | Martin<br>Cavanagh Jr. | Custodian       |                                                  |
| tructural Engine                                                                          | eer Required                                                                            |                                                                                                                     |                                                                |                                             |                        |                 |                                                  |
| Structural<br>Condition Type                                                              | Condition<br>Description                                                                | Component<br>Affected                                                                                               | Location<br>Descript                                           |                                             |                        | Person(s) Title | PhotoImage                                       |
| No condition recor                                                                        |                                                                                         |                                                                                                                     |                                                                |                                             |                        |                 |                                                  |
| ogrammatic A                                                                              | -                                                                                       |                                                                                                                     |                                                                |                                             |                        |                 |                                                  |
|                                                                                           | Accessibility Status                                                                    | -                                                                                                                   |                                                                |                                             | Respo                  | nse             |                                                  |
| ·                                                                                         | •                                                                                       | on an accessible rout                                                                                               | te?                                                            |                                             | Yes                    |                 |                                                  |
|                                                                                           | g a multi-story building acc                                                            | ng?<br>cessible through com                                                                                         | liant means?                                                   |                                             | Yes<br>No              |                 |                                                  |
|                                                                                           |                                                                                         | he 1st floor and base                                                                                               |                                                                | ough compliant                              | No                     |                 |                                                  |
| means?                                                                                    |                                                                                         | aces exist on the 1st F                                                                                             | loor or Basement? (<br>asiums, Library, Mu                     |                                             | Yes                    |                 |                                                  |
|                                                                                           | Auditorium, Cafeter                                                                     | ia, Computer, Gymna                                                                                                 | , . <b>,</b> , . <b>,</b> , .                                  |                                             |                        |                 |                                                  |
| Do any<br>Room,<br><u>Science</u><br>For t                                                | Auditorium, Cafeter<br>e Labs                                                           |                                                                                                                     |                                                                | st Floor or                                 | Yes                    |                 |                                                  |
| Do any<br>Room,<br>Science<br>For tl<br>Base                                              | Auditorium, Cafeter<br>e Labs<br>he rooms that do exi<br>ment?                          | ia, Computer, Gymna                                                                                                 | accessible on the 1                                            |                                             | Yes<br>Yes             |                 |                                                  |
| Do any<br>Room,<br>Science<br>For tl<br>Base                                              | Auditorium, Cafeter<br>e Labs<br>he rooms that do exi<br>ment?<br>bys and Girls or Unis | ia, Computer, Gymna<br>st, are SOME of then                                                                         | accessible on the 1                                            |                                             | Yes                    | Deficiency      | Assistive Fire<br>Listening Alar<br>System Strol |
| Do any<br>Room,<br><u>Science</u><br>For ti<br><u>Base</u><br>Bo<br><b>Physical Break</b> | Auditorium, Cafeter<br>e Labs<br>he rooms that do exi<br>ment?<br>bys and Girls or Unis | ia, Computer, Gymna<br>st, are SOME of then<br>ex accessible toilets e                                              | accessible on the 1                                            | ?                                           | Yes                    | Deficiency      | Listening Alar                                   |