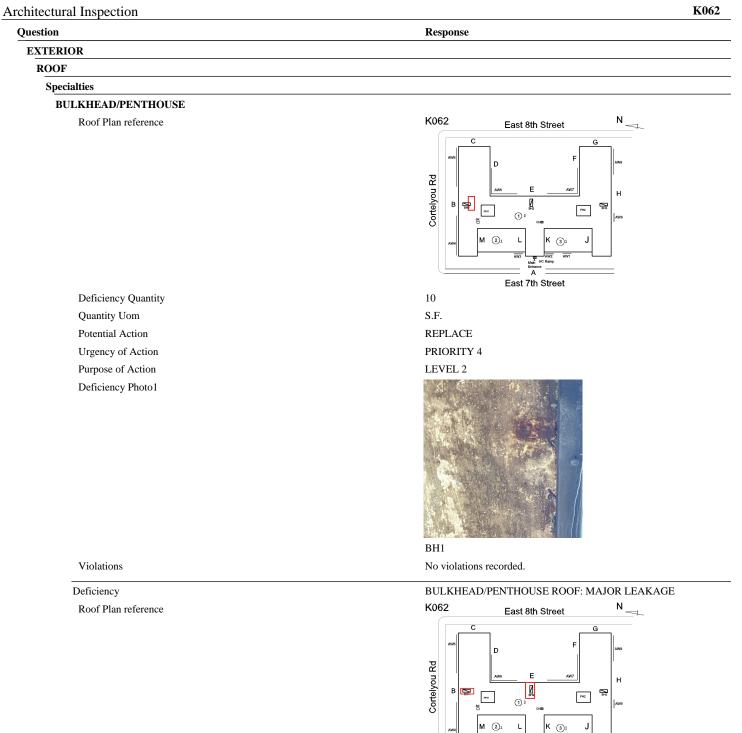

#### BH1

| Violations                      | No violations recorded. |
|---------------------------------|-------------------------|
| ROOF BARRIER/FENCE              | Does not Exist          |
| ROOF CAGE                       | Does not Exist          |
| ROOFING                         | Inspected               |
| Instance on Built-Up: All Roofs | Inspected               |
| Instance Condition              | 3 - Fair                |
| Instance Photo                  |                         |