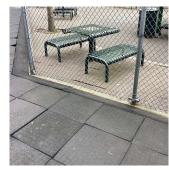

# **Building Condition Assessment Survey 2023 - 2024**

| Priority<br>Condition Exist<br>Last Year?                                                 | Priority<br>Category                                                                    | Condition<br>Description                                                                                            | Component<br>Affected                                          | Location<br>Description                     | Person(s)<br>Notified  | Person(s) Title | PhotoImage                                       |
|-------------------------------------------------------------------------------------------|-----------------------------------------------------------------------------------------|---------------------------------------------------------------------------------------------------------------------|----------------------------------------------------------------|---------------------------------------------|------------------------|-----------------|--------------------------------------------------|
| Yes                                                                                       | Protruding<br>Elements                                                                  | Heaving Pavers<br>and protruding<br>metal pieces<br>create hazardous<br>condition.                                  | SITE   PAVING<br>  Student Use  <br>Pavers                     | Schoolyard                                  | Martin<br>Cavanagh Jr. | Custodian       |                                                  |
| Yes                                                                                       | Tripping Hazard                                                                         | Deteriorated<br>stair substrate is<br>a potential<br>tripping hazard.                                               | EXTERIOR  <br>STAIRS/RAMP<br>S: EXTERIOR  <br>STAIRS/RAMP<br>S | Main entrance<br>stair landing              | Martin<br>Cavanagh Jr. | Custodian       |                                                  |
| Yes                                                                                       | Tripping Hazard                                                                         | Deteriorated<br>treads are a<br>potential<br>tripping hazard.                                                       | EXTERIOR  <br>AREAWAY                                          | Areaway on the<br>south of main<br>entrance | Martin<br>Cavanagh Jr. | Custodian       |                                                  |
| Yes                                                                                       | Tripping Hazard                                                                         | Severely<br>heaving safety<br>surfacing with<br>large gap along<br>the joints is a<br>potential<br>tripping hazard. | SITE  <br>PLAYGROUN<br>DS   Safety<br>Surfacing                | Playground                                  | Martin<br>Cavanagh Jr. | Custodian       |                                                  |
| tructural Engine                                                                          | eer Required                                                                            |                                                                                                                     |                                                                |                                             |                        |                 |                                                  |
| Structural<br>Condition Type                                                              | Condition<br>Description                                                                | Component<br>Affected                                                                                               | Location<br>Descript                                           |                                             |                        | Person(s) Title | PhotoImage                                       |
| No condition recor                                                                        |                                                                                         |                                                                                                                     |                                                                |                                             |                        |                 |                                                  |
| ogrammatic A                                                                              | -                                                                                       |                                                                                                                     |                                                                |                                             |                        |                 |                                                  |
|                                                                                           | Accessibility Status                                                                    | -                                                                                                                   |                                                                |                                             | Respo                  | nse             |                                                  |
| ·                                                                                         | •                                                                                       | on an accessible rout                                                                                               | te?                                                            |                                             | Yes                    |                 |                                                  |
|                                                                                           | g a multi-story building acc                                                            | ng?<br>cessible through com                                                                                         | liant means?                                                   |                                             | Yes<br>No              |                 |                                                  |
|                                                                                           |                                                                                         | he 1st floor and base                                                                                               |                                                                | ough compliant                              | No                     |                 |                                                  |
| means?                                                                                    |                                                                                         | aces exist on the 1st F                                                                                             | loor or Basement? (<br>asiums, Library, Mu                     |                                             | Yes                    |                 |                                                  |
|                                                                                           | Auditorium, Cafeter                                                                     | ia, Computer, Gymna                                                                                                 | , . <b>,</b> , . <b>,</b> , .                                  |                                             |                        |                 |                                                  |
| Do any<br>Room,<br><u>Science</u><br>For t                                                | Auditorium, Cafeter<br>e Labs                                                           |                                                                                                                     |                                                                | st Floor or                                 | Yes                    |                 |                                                  |
| Do any<br>Room,<br>Science<br>For tl<br>Base                                              | Auditorium, Cafeter<br>e Labs<br>he rooms that do exi<br>ment?                          | ia, Computer, Gymna                                                                                                 | accessible on the 1                                            |                                             | Yes<br>Yes             |                 |                                                  |
| Do any<br>Room,<br>Science<br>For tl<br>Base                                              | Auditorium, Cafeter<br>e Labs<br>he rooms that do exi<br>ment?<br>bys and Girls or Unis | ia, Computer, Gymna<br>st, are SOME of then                                                                         | accessible on the 1                                            |                                             | Yes                    | Deficiency      | Assistive Fire<br>Listening Alar<br>System Strol |
| Do any<br>Room,<br><u>Science</u><br>For ti<br><u>Base</u><br>Bo<br><b>Physical Break</b> | Auditorium, Cafeter<br>e Labs<br>he rooms that do exi<br>ment?<br>bys and Girls or Unis | ia, Computer, Gymna<br>st, are SOME of then<br>ex accessible toilets e                                              | accessible on the 1                                            | ?                                           | Yes                    | Deficiency      | Listening Alar                                   |