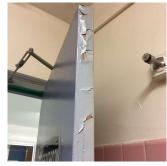

r |
| Deficiency                   | No deficiencies recorded  |
| Door(s)                      | Inspected                 |
| Condition                    | 5 - Poor                  |
| Deficiency                   | METAL: DETERIORATED DOOR  |
| Deficiency Location/Instance | Room 320                  |
| Deficiency Quantity          | 1                         |
| Quantity Uom                 | EACH                      |
| Potential Action             | MAINTENANCE               |
| Urgency of Action            | PRIORITY 3                |
| Purpose of Action            | LEVEL 2                   |

K062

## **Building Condition Assessment Survey 2023 - 2024**

Response

## Architectural Inspection

## Question

INTERIOR

## **TOILET ROOMS - STAFF**

## Door(s)

Deficiency Photo1



Room 320 No violations recorded.

## WOOD: DETERIORATED DOOR

In Rooms 122, 223, In Gymnasium Office Room 3 EACH

MAINTENANCE PRIORITY 3 LEVEL 2



In Room 223 No violations recorded.

| Floor Finish                 | Inspected                          |
|------------------------------|------------------------------------|
| Condition                    | 3 - Fair                           |
| Deficiency                   | CERAMIC TILE: BROKEN/MISSING TILES |
| Deficiency Location/Instance | Room 120                           |
| Deficiency Quantity          | 20                                 |
| Quantity Uom                 | S.F.                               |
| Potential Action             | REPLACE                            |
| Urgency of Action            | PRIORITY 3