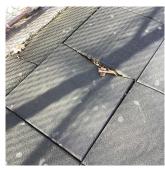

# **Building Condition Assessment Survey 2023 - 2024**

| Priority<br>Condition Exist<br>Last Year?                                                 | Priority<br>Category                                                                    | Condition<br>Description                                                                                            | Component<br>Affected                                          | Location<br>Description                     | Person(s)<br>Notified  | Person(s) Title | PhotoImage                                       |
|-------------------------------------------------------------------------------------------|-----------------------------------------------------------------------------------------|---------------------------------------------------------------------------------------------------------------------|----------------------------------------------------------------|---------------------------------------------|------------------------|-----------------|--------------------------------------------------|
| Yes                                                                                       | Protruding<br>Elements                                                                  | Heaving Pavers<br>and protruding<br>metal pieces<br>create hazardous<br>condition.                                  | SITE   PAVING<br>  Student Use  <br>Pavers                     | Schoolyard                                  | Martin<br>Cavanagh Jr. | Custodian       |                                                  |
| Yes                                                                                       | Tripping Hazard                                                                         | Deteriorated<br>stair substrate is<br>a potential<br>tripping hazard.                                               | EXTERIOR  <br>STAIRS/RAMP<br>S: EXTERIOR  <br>STAIRS/RAMP<br>S | Main entrance<br>stair landing              | Martin<br>Cavanagh Jr. | Custodian       |                                                  |
| Yes                                                                                       | Tripping Hazard                                                                         | Deteriorated<br>treads are a<br>potential<br>tripping hazard.                                                       | EXTERIOR  <br>AREAWAY                                          | Areaway on the<br>south of main<br>entrance | Martin<br>Cavanagh Jr. | Custodian       |                                                  |
| Yes                                                                                       | Tripping Hazard                                                                         | Severely<br>heaving safety<br>surfacing with<br>large gap along<br>the joints is a<br>potential<br>tripping hazard. | SITE  <br>PLAYGROUN<br>DS   Safety<br>Surfacing                | Playground                                  | Martin<br>Cavanagh Jr. | Custodian       |                                                  |
| tructural Engine                                                                          | eer Required                                                                            |                                                                                                                     |                                                                |                                             |                        |                 |                                                  |
| Structural<br>Condition Type                                                              | Condition<br>Description                                                                | Component<br>Affected                                                                                               | Location<br>Descript                                           |                                             |                        | Person(s) Title | PhotoImage                                       |
| No condition recor                                                                        |                                                                                         |                                                                                                                     |                                                                |                                             |                        |                 |                                                  |
| ogrammatic A                                                                              | -                                                                                       |                                                                                                                     |                                                                |                                             |                        |                 |                                                  |
|                                                                                           | Accessibility Status                                                                    | -                                                                                                                   |                                                                |                                             | Respo                  | nse             |                                                  |
| ·                                                                                         | •                                                                                       | on an accessible rout                                                                                               | te?                                                            |                                             | Yes                    |                 |                                                  |
|                                                                                           | g a multi-story building acc                                                            | ng?<br>cessible through com                                                                                         | liant means?                                                   |                                             | Yes<br>No              |                 |                                                  |
|                                                                                           |                                                                                         | he 1st floor and base                                                                                               |                                                                | ough compliant                              | No                     |                 |                                                  |
| means?                                                                                    |                                                                                         | aces exist on the 1st F                                                                                             | loor or Basement? (<br>asiums, Library, Mu                     |                                             | Yes                    |                 |                                                  |
|                                                                                           | Auditorium, Cafeter                                                                     | ia, Computer, Gymna                                                                                                 | , . <b>,</b> , . <b>,</b> , .                                  |                                             |                        |                 |                                                  |
| Do any<br>Room,<br><u>Science</u><br>For t                                                | Auditorium, Cafeter<br>e Labs                                                           |                                                                                                                     |                                                                | st Floor or                                 | Yes                    |                 |                                                  |
| Do any<br>Room,<br>Science<br>For tl<br>Base                                              | Auditorium, Cafeter<br>e Labs<br>he rooms that do exi<br>ment?                          | ia, Computer, Gymna                                                                                                 | accessible on the 1                                            |                                             | Yes<br>Yes             |                 |                                                  |
| Do any<br>Room,<br>Science<br>For tl<br>Base                                              | Auditorium, Cafeter<br>e Labs<br>he rooms that do exi<br>ment?<br>bys and Girls or Unis | ia, Computer, Gymna<br>st, are SOME of then                                                                         | accessible on the 1                                            |                                             | Yes                    | Deficiency      | Assistive Fire<br>Listening Alar<br>System Strol |
| Do any<br>Room,<br><u>Science</u><br>For ti<br><u>Base</u><br>Bo<br><b>Physical Break</b> | Auditorium, Cafeter<br>e Labs<br>he rooms that do exi<br>ment?<br>bys and Girls or Unis | ia, Computer, Gymna<br>st, are SOME of then<br>ex accessible toilets e                                              | accessible on the 1                                            | ?                                           | Yes                    | Deficiency      | Listening Alar                                   |