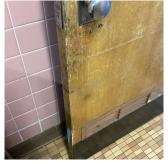

CORNICE Does not Exist DOORS Inspected DOORS AND FRAMES Inspected Condition 4 - Between Fair and Poor Deficiency

METAL: DETERIORATED DOOR - MINOR DETERIORATION

# METAL: DETERIORATED DOOR AND FRAME - MAJOR DETERIORATION

EACH

REPLACE PRIORITY 4

LEVEL 2

Facade H No violations recorded.

METAL: DETERIORATED DOOR AND FRAME - MINOR DETERIORATION

Violations

Deficiency