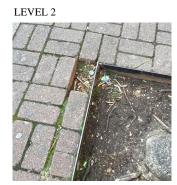

# **Building Condition Assessment Survey 2023 - 2024**

| Priority<br>Condition Exist<br>Last Year?                                                 | Priority<br>Category                                                                    | Condition<br>Description                                                                                            | Component<br>Affected                                          | Location<br>Description                     | Person(s)<br>Notified  | Person(s) Title | PhotoImage                                       |
|-------------------------------------------------------------------------------------------|-----------------------------------------------------------------------------------------|---------------------------------------------------------------------------------------------------------------------|----------------------------------------------------------------|---------------------------------------------|------------------------|-----------------|--------------------------------------------------|
| Yes                                                                                       | Protruding<br>Elements                                                                  | Heaving Pavers<br>and protruding<br>metal pieces<br>create hazardous<br>condition.                                  | SITE   PAVING<br>  Student Use  <br>Pavers                     | Schoolyard                                  | Martin<br>Cavanagh Jr. | Custodian       |                                                  |
| Yes                                                                                       | Tripping Hazard                                                                         | Deteriorated<br>stair substrate is<br>a potential<br>tripping hazard.                                               | EXTERIOR  <br>STAIRS/RAMP<br>S: EXTERIOR  <br>STAIRS/RAMP<br>S | Main entrance<br>stair landing              | Martin<br>Cavanagh Jr. | Custodian       |                                                  |
| Yes                                                                                       | Tripping Hazard                                                                         | Deteriorated<br>treads are a<br>potential<br>tripping hazard.                                                       | EXTERIOR  <br>AREAWAY                                          | Areaway on the<br>south of main<br>entrance | Martin<br>Cavanagh Jr. | Custodian       |                                                  |
| Yes                                                                                       | Tripping Hazard                                                                         | Severely<br>heaving safety<br>surfacing with<br>large gap along<br>the joints is a<br>potential<br>tripping hazard. | SITE  <br>PLAYGROUN<br>DS   Safety<br>Surfacing                | Playground                                  | Martin<br>Cavanagh Jr. | Custodian       |                                                  |
| tructural Engine                                                                          | eer Required                                                                            |                                                                                                                     |                                                                |                                             |                        |                 |                                                  |
| Structural<br>Condition Type                                                              | Condition<br>Description                                                                | Component<br>Affected                                                                                               | Location<br>Descript                                           |                                             |                        | Person(s) Title | PhotoImage                                       |
| No condition recor                                                                        |                                                                                         |                                                                                                                     |                                                                |                                             |                        |                 |                                                  |
| ogrammatic A                                                                              | -                                                                                       |                                                                                                                     |                                                                |                                             |                        |                 |                                                  |
|                                                                                           | Accessibility Status                                                                    | -                                                                                                                   |                                                                |                                             | Respo                  | nse             |                                                  |
| ·                                                                                         | •                                                                                       | on an accessible rout                                                                                               | te?                                                            |                                             | Yes                    |                 |                                                  |
|                                                                                           | g a multi-story building acc                                                            | ng?<br>cessible through com                                                                                         | liant means?                                                   |                                             | Yes<br>No              |                 |                                                  |
|                                                                                           |                                                                                         | he 1st floor and base                                                                                               |                                                                | ough compliant                              | No                     |                 |                                                  |
| means?                                                                                    |                                                                                         | aces exist on the 1st F                                                                                             | loor or Basement? (<br>asiums, Library, Mu                     |                                             | Yes                    |                 |                                                  |
|                                                                                           | Auditorium, Cafeter                                                                     | ia, Computer, Gymna                                                                                                 | , . <b>,</b> , . <b>,</b> , .                                  |                                             |                        |                 |                                                  |
| Do any<br>Room,<br><u>Science</u><br>For t                                                | Auditorium, Cafeter<br>e Labs                                                           |                                                                                                                     |                                                                | st Floor or                                 | Yes                    |                 |                                                  |
| Do any<br>Room,<br>Science<br>For tl<br>Base                                              | Auditorium, Cafeter<br>e Labs<br>he rooms that do exi<br>ment?                          | ia, Computer, Gymna                                                                                                 | accessible on the 1                                            |                                             | Yes<br>Yes             |                 |                                                  |
| Do any<br>Room,<br>Science<br>For tl<br>Base                                              | Auditorium, Cafeter<br>e Labs<br>he rooms that do exi<br>ment?<br>bys and Girls or Unis | ia, Computer, Gymna<br>st, are SOME of then                                                                         | accessible on the 1                                            |                                             | Yes                    | Deficiency      | Assistive Fire<br>Listening Alar<br>System Strol |
| Do any<br>Room,<br><u>Science</u><br>For ti<br><u>Base</u><br>Bo<br><b>Physical Break</b> | Auditorium, Cafeter<br>e Labs<br>he rooms that do exi<br>ment?<br>bys and Girls or Unis | ia, Computer, Gymna<br>st, are SOME of then<br>ex accessible toilets e                                              | accessible on the 1                                            | ?                                           | Yes                    | Deficiency      | Listening Alar                                   |