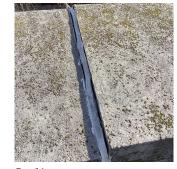

Response

50 S.F.

REPOINT PRIORITY 4 LEVEL 2

Facade B No violations recorded.

STONE: CHIPPED/SPALLED/BROKEN PIECES - MAJOR

REPLACE