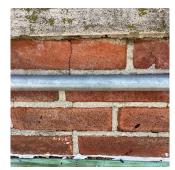

AW6 No violations recorded.

| AWNINGS AND CANOPIES | Does not Exist                                                     |  |
|----------------------|--------------------------------------------------------------------|--|
| CHIMNEY              | Inspected                                                          |  |
| Material Type(s)     | Masonry                                                            |  |
| Condition            | 3 - Fair                                                           |  |
| Deficiency           | BRICK: DETERIORATED JOINTS                                         |  |
| Roof Plan reference  | K062 East 8th Street N                                             |  |
| Deficience Quantita  | C<br>C<br>C<br>C<br>C<br>C<br>C<br>C<br>C<br>C<br>C<br>C<br>C<br>C |  |
| Deficiency Quantity  | 30                                                                 |  |
| Quantity Uom         | S.F.                                                               |  |
| Potential Action     | REPOINT                                                            |  |
| Urgency of Action    | PRIORITY 4                                                         |  |
| Purpose of Action    | LEVEL 2                                                            |  |
|                      |                                                                    |  |

# CHIMNEY

Deficiency Photo1

Violations

#### CH

Response

No violations recorded.

| Deficiency          | BRICK: DETERIORATED JOINTS         |
|---------------------|------------------------------------|
| Roof Plan reference | K062 East 8th Street N             |
|                     |                                    |
| Deficiency Quantity | East 7th Street<br>60              |
| Quantity Uom        | S.F.                               |
| Potential Action    | REPOINT                            |
| Urgency of Action   | PRIORITY 3                         |
| Purpose of Action   | LEVEL 2                            |
| Deficiency Photo1   |                                    |
|                     | СН                                 |
| Violations          | No violations recorded.            |
| PING                | Inspected                          |
| ondition            | 3 - Fair                           |
| Deficiency          | CAST STONE: DETERIORATED BED JOINT |