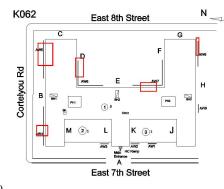

#### **NYC Department of Education Building Condition Assessment Survey 2023 - 2024** K062 Architectural Inspection Question Response EXTERIOR COPING N K062 Roof Plan reference East 8th Street С D Cortelyou Rd Е в 5 BH3 PH2 PHI (1) ž (2)1 м (3): A East 7th Street Deficiency Quantity 10 Quantity Uom L.F. Potential Action REPOINT Urgency of Action PRIORITY 3 Purpose of Action LEVEL 2 Deficiency Photo1 Roof 1 Violations No violations recorded. CAST STONE: DETERIORATED TRANSVERSE JOINTS Deficiency N K062 Roof Plan reference East 8th Street Cortelyou Rd Е н Ø. в