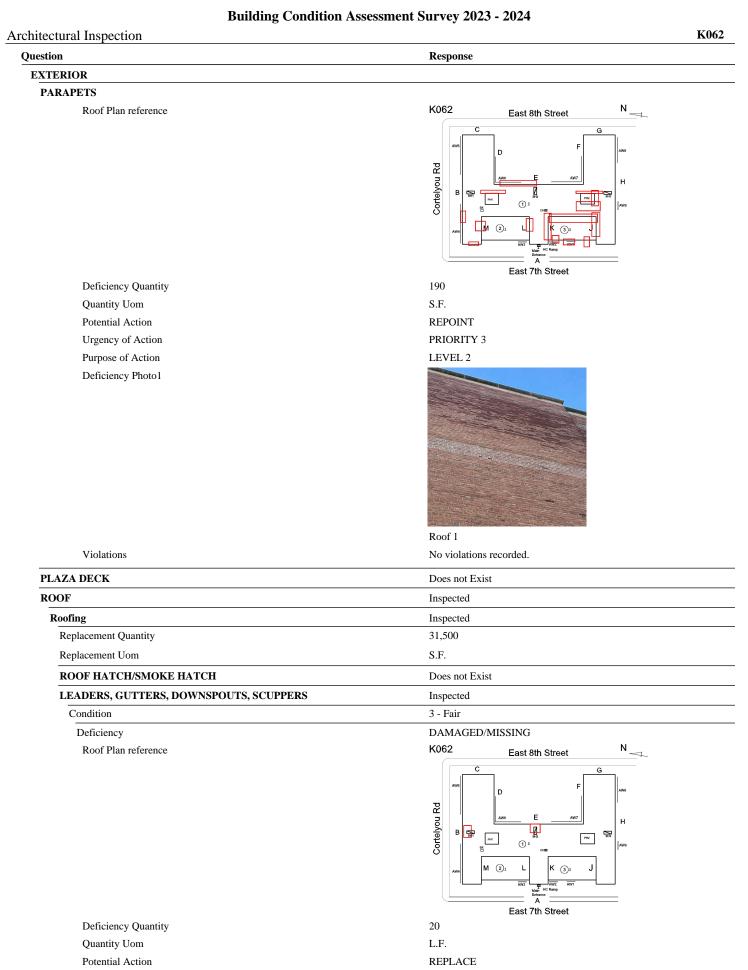

#### LEADERS, GUTTERS, DOWNSPOUTS, SCUPPERS

Urgency of Action Purpose of Action Deficiency Photo1

#### PRIORITY 4

#### BH1

| Violations                      | No violations recorded. |
|---------------------------------|-------------------------|
| ROOF BARRIER/FENCE              | Does not Exist          |
| ROOF CAGE                       | Does not Exist          |
| ROOFING                         | Inspected               |
| Instance on Built-Up: All Roofs | Inspected               |
| Instance Condition              | 3 - Fair                |
| Instance Photo                  |                         |