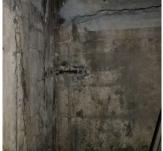

#### AREAWAY

Deficiency Photo1

AW9

K062

Response

No violations

AREAWAY STAIRS: DETERIORATED TREADS/RISERS/NOSINGS

No violations recorded.

Violations

Deficiency

AREAWAY SLAB: DISPLACED

| as recorded. |  |
|--------------|--|

Roof Plan reference

Deficiency Quantity Quantity Uom Potential Action Urgency of Action Purpose of Action Deficiency Photo1