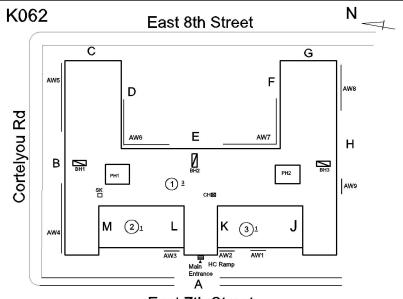

Inspection

| uestion               | Response                                                                                                                                                                                                                                                                                                                                                                                                                                                                                                                                                                                                                                                                                                                                                                                                                                                                                                                                                                                                                                                                                                                                                                                                                                                                                                                                                                                                                                                                                                                                                                                                                                                                                                                                                                                                                                                                                                                                                                                                                                                                                                                                                                                                                                                                                                                                                       |
|-----------------------|----------------------------------------------------------------------------------------------------------------------------------------------------------------------------------------------------------------------------------------------------------------------------------------------------------------------------------------------------------------------------------------------------------------------------------------------------------------------------------------------------------------------------------------------------------------------------------------------------------------------------------------------------------------------------------------------------------------------------------------------------------------------------------------------------------------------------------------------------------------------------------------------------------------------------------------------------------------------------------------------------------------------------------------------------------------------------------------------------------------------------------------------------------------------------------------------------------------------------------------------------------------------------------------------------------------------------------------------------------------------------------------------------------------------------------------------------------------------------------------------------------------------------------------------------------------------------------------------------------------------------------------------------------------------------------------------------------------------------------------------------------------------------------------------------------------------------------------------------------------------------------------------------------------------------------------------------------------------------------------------------------------------------------------------------------------------------------------------------------------------------------------------------------------------------------------------------------------------------------------------------------------------------------------------------------------------------------------------------------------|
| rchitectural          |                                                                                                                                                                                                                                                                                                                                                                                                                                                                                                                                                                                                                                                                                                                                                                                                                                                                                                                                                                                                                                                                                                                                                                                                                                                                                                                                                                                                                                                                                                                                                                                                                                                                                                                                                                                                                                                                                                                                                                                                                                                                                                                                                                                                                                                                                                                                                                |
| EXTERIOR              | Inspected                                                                                                                                                                                                                                                                                                                                                                                                                                                                                                                                                                                                                                                                                                                                                                                                                                                                                                                                                                                                                                                                                                                                                                                                                                                                                                                                                                                                                                                                                                                                                                                                                                                                                                                                                                                                                                                                                                                                                                                                                                                                                                                                                                                                                                                                                                                                                      |
| AREAWAY               | Inspected                                                                                                                                                                                                                                                                                                                                                                                                                                                                                                                                                                                                                                                                                                                                                                                                                                                                                                                                                                                                                                                                                                                                                                                                                                                                                                                                                                                                                                                                                                                                                                                                                                                                                                                                                                                                                                                                                                                                                                                                                                                                                                                                                                                                                                                                                                                                                      |
| Instance on AW1 - AW9 | Inspected                                                                                                                                                                                                                                                                                                                                                                                                                                                                                                                                                                                                                                                                                                                                                                                                                                                                                                                                                                                                                                                                                                                                                                                                                                                                                                                                                                                                                                                                                                                                                                                                                                                                                                                                                                                                                                                                                                                                                                                                                                                                                                                                                                                                                                                                                                                                                      |
| Instance Condition    | 5 - Poor                                                                                                                                                                                                                                                                                                                                                                                                                                                                                                                                                                                                                                                                                                                                                                                                                                                                                                                                                                                                                                                                                                                                                                                                                                                                                                                                                                                                                                                                                                                                                                                                                                                                                                                                                                                                                                                                                                                                                                                                                                                                                                                                                                                                                                                                                                                                                       |
| Instance Quantity     | 9                                                                                                                                                                                                                                                                                                                                                                                                                                                                                                                                                                                                                                                                                                                                                                                                                                                                                                                                                                                                                                                                                                                                                                                                                                                                                                                                                                                                                                                                                                                                                                                                                                                                                                                                                                                                                                                                                                                                                                                                                                                                                                                                                                                                                                                                                                                                                              |
| Instance Quantity Uom | EACH                                                                                                                                                                                                                                                                                                                                                                                                                                                                                                                                                                                                                                                                                                                                                                                                                                                                                                                                                                                                                                                                                                                                                                                                                                                                                                                                                                                                                                                                                                                                                                                                                                                                                                                                                                                                                                                                                                                                                                                                                                                                                                                                                                                                                                                                                                                                                           |
| Deficiency            | AREAWAY STAIRS: DETERIORATED<br>TREADS/RISERS/NOSINGS                                                                                                                                                                                                                                                                                                                                                                                                                                                                                                                                                                                                                                                                                                                                                                                                                                                                                                                                                                                                                                                                                                                                                                                                                                                                                                                                                                                                                                                                                                                                                                                                                                                                                                                                                                                                                                                                                                                                                                                                                                                                                                                                                                                                                                                                                                          |
| Roof Plan reference   | K062 East 8th Street N<br>PU not put of the street |