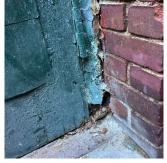

CORNICE Does not Exist DOORS Inspected DOORS AND FRAMES Inspected Condition 4 - Between Fair and Poor Deficiency

METAL: DETERIORATED DOOR - MINOR DETERIORATION

# DOORS AND FRAMES

Violations

Deficiency

Roof Plan reference

Deficiency Quantity

Quantity Uom

Potential Action Urgency of Action

Purpose of Action Deficiency Photo1

Deficiency Photo1

Facade G

No violations recorded.