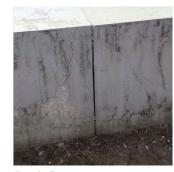

Deficiency

AREAWAY WALLS: CRACKS AND SPALLING

# VALLS: DETERIOR ATED JOINTS

K062