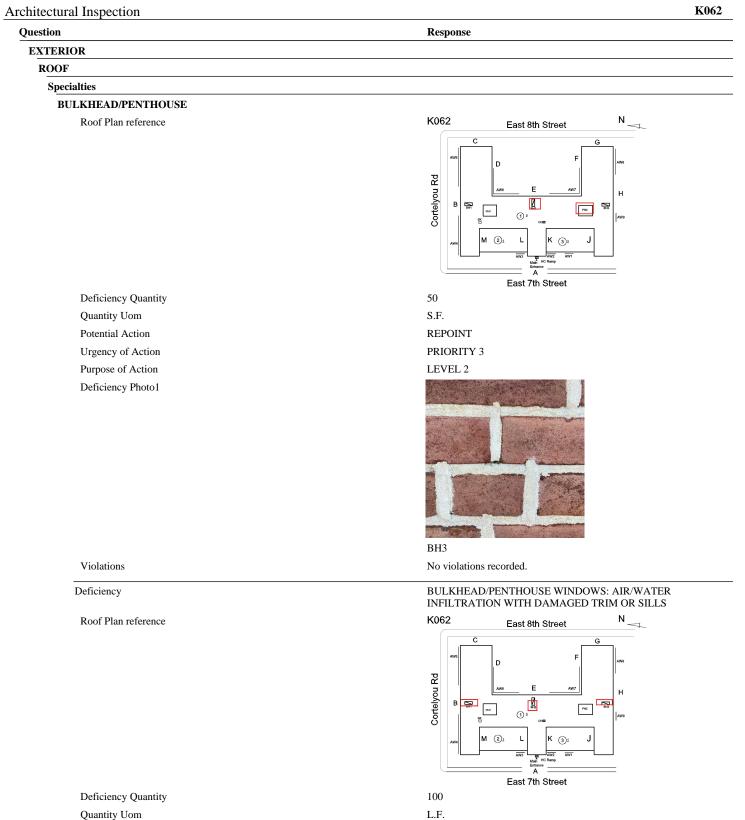

AW6 No violations recorded.

| AWNINGS AND CANOPIES | Does not Exist                                                     |  |
|----------------------|--------------------------------------------------------------------|--|
| CHIMNEY              | Inspected                                                          |  |
| Material Type(s)     | Masonry                                                            |  |
| Condition            | 3 - Fair                                                           |  |
| Deficiency           | BRICK: DETERIORATED JOINTS                                         |  |
| Roof Plan reference  | K062 East 8th Street N                                             |  |
| Deficience Quantita  | C<br>C<br>C<br>C<br>C<br>C<br>C<br>C<br>C<br>C<br>C<br>C<br>C<br>C |  |
| Deficiency Quantity  | 30                                                                 |  |
| Quantity Uom         | S.F.                                                               |  |
| Potential Action     | REPOINT                                                            |  |
| Urgency of Action    | PRIORITY 4                                                         |  |
| Purpose of Action    | LEVEL 2                                                            |  |
|                      |                                                                    |  |

#### CH

Response

No violations recorded.

| Deficiency          | BRICK: DETERIORATED JOINTS         |
|---------------------|------------------------------------|
| Roof Plan reference | K062 East 8th Street N             |
|                     |                                    |
| Deficiency Quantity | East 7th Street<br>60              |
| Quantity Uom        | S.F.                               |
| Potential Action    | REPOINT                            |
| Urgency of Action   | PRIORITY 3                         |
| Purpose of Action   | LEVEL 2                            |
| Deficiency Photo1   |                                    |
|                     | СН                                 |
| Violations          | No violations recorded.            |
| PING                | Inspected                          |
| ondition            | 3 - Fair                           |
| Deficiency          | CAST STONE: DETERIORATED BED JOINT |