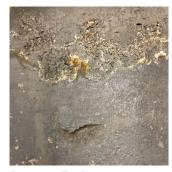

#### K062 Architectural Inspection Question Response EXTERIOR EXTERIOR WALLS Violations No violations recorded. Deficiency BRICK: DETERIORATED MASONRY SILLS - MAJOR N K062 Roof Plan reference East 8th Street С G Cortelyou Rd Ø в PH1 (1) à (2)1 м Т 31 A East 7th Street Elevation Deficiency Quantity 40 L.F. Quantity Uom Potential Action REMOVE AND REPLACE Urgency of Action PRIORITY 4 Purpose of Action LEVEL 2 Deficiency Photo1 Facade A Violations No violations recorded. BRICK: EFFLORESCENCE Deficiency N K062 Roof Plan reference East 8th Street

Violations

Deficiency

| Goods |  |
|-------|--|

70 S.F. MAINTENANCE PRIORITY 3 LEVEL 2 No photo recorded No violations recorded.

#### BRICK: DETERIORATED JOINTS

Elevation

Deficiency Quantity Quantity Uom Potential Action Urgency of Action Purpose of Action

Response

K062

PRIORITY 3

LEVEL 2