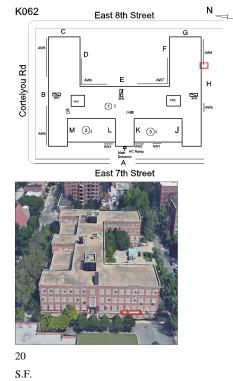

# Architectural Inspection

**Building Template** 

East 7th Street

20 S.F. REPLACE PRIORITY 4 LEVEL 2

M (2)

A East 7th Street

Print Date: 6/27/2024

31 J

#### **NYC Department of Education Building Condition Assessment Survey 2023 - 2024** K062 Architectural Inspection Question Response EXTERIOR COPING N K062 Roof Plan reference East 8th Street С D Cortelyou Rd Е в 5 BH3 PH2 PHI (1) ž (2)1 м (3): A East 7th Street Deficiency Quantity 10 Quantity Uom L.F. Potential Action REPOINT Urgency of Action PRIORITY 3 Purpose of Action LEVEL 2 Deficiency Photo1 Roof 1 Violations No violations recorded. CAST STONE: DETERIORATED TRANSVERSE JOINTS Deficiency N K062 Roof Plan reference East 8th Street Cortelyou Rd Е н Ø. в