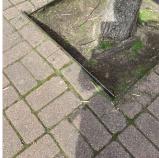

# **Building Condition Assessment Survey 2023 - 2024**

| Priority<br>Condition Exist<br>Last Year?                                                 | Priority<br>Category                                                                    | Condition<br>Description                                                                                            | Component<br>Affected                                          | Location<br>Description                     | Person(s)<br>Notified  | Person(s) Title | PhotoImage                                       |
|-------------------------------------------------------------------------------------------|-----------------------------------------------------------------------------------------|---------------------------------------------------------------------------------------------------------------------|----------------------------------------------------------------|---------------------------------------------|------------------------|-----------------|--------------------------------------------------|
| Yes                                                                                       | Protruding<br>Elements                                                                  | Heaving Pavers<br>and protruding<br>metal pieces<br>create hazardous<br>condition.                                  | SITE   PAVING<br>  Student Use  <br>Pavers                     | Schoolyard                                  | Martin<br>Cavanagh Jr. | Custodian       |                                                  |
| Yes                                                                                       | Tripping Hazard                                                                         | Deteriorated<br>stair substrate is<br>a potential<br>tripping hazard.                                               | EXTERIOR  <br>STAIRS/RAMP<br>S: EXTERIOR  <br>STAIRS/RAMP<br>S | Main entrance<br>stair landing              | Martin<br>Cavanagh Jr. | Custodian       |                                                  |
| Yes                                                                                       | Tripping Hazard                                                                         | Deteriorated<br>treads are a<br>potential<br>tripping hazard.                                                       | EXTERIOR  <br>AREAWAY                                          | Areaway on the<br>south of main<br>entrance | Martin<br>Cavanagh Jr. | Custodian       |                                                  |
| Yes                                                                                       | Tripping Hazard                                                                         | Severely<br>heaving safety<br>surfacing with<br>large gap along<br>the joints is a<br>potential<br>tripping hazard. | SITE  <br>PLAYGROUN<br>DS   Safety<br>Surfacing                | Playground                                  | Martin<br>Cavanagh Jr. | Custodian       |                                                  |
| tructural Engine                                                                          | eer Required                                                                            |                                                                                                                     |                                                                |                                             |                        |                 |                                                  |
| Structural<br>Condition Type                                                              | Condition<br>Description                                                                | Component<br>Affected                                                                                               | Location<br>Descript                                           |                                             |                        | Person(s) Title | PhotoImage                                       |
| No condition recor                                                                        |                                                                                         |                                                                                                                     |                                                                |                                             |                        |                 |                                                  |
| ogrammatic A                                                                              | -                                                                                       |                                                                                                                     |                                                                |                                             |                        |                 |                                                  |
|                                                                                           | Accessibility Status                                                                    | -                                                                                                                   |                                                                |                                             | Respo                  | nse             |                                                  |
| ·                                                                                         | •                                                                                       | on an accessible rout                                                                                               | te?                                                            |                                             | Yes                    |                 |                                                  |
|                                                                                           | g a multi-story building acc                                                            | ng?<br>cessible through com                                                                                         | liant means?                                                   |                                             | Yes<br>No              |                 |                                                  |
|                                                                                           |                                                                                         | he 1st floor and base                                                                                               |                                                                | ough compliant                              | No                     |                 |                                                  |
| means?                                                                                    |                                                                                         | aces exist on the 1st F                                                                                             | loor or Basement? (<br>asiums, Library, Mu                     |                                             | Yes                    |                 |                                                  |
|                                                                                           | Auditorium, Cafeter                                                                     | ia, Computer, Gymna                                                                                                 | , . <b>,</b> , . <b>,</b> , .                                  |                                             |                        |                 |                                                  |
| Do any<br>Room,<br><u>Science</u><br>For t                                                | Auditorium, Cafeter<br>e Labs                                                           |                                                                                                                     |                                                                | st Floor or                                 | Yes                    |                 |                                                  |
| Do any<br>Room,<br>Science<br>For tl<br>Base                                              | Auditorium, Cafeter<br>e Labs<br>he rooms that do exi<br>ment?                          | ia, Computer, Gymna                                                                                                 | accessible on the 1                                            |                                             | Yes<br>Yes             |                 |                                                  |
| Do any<br>Room,<br>Science<br>For tl<br>Base                                              | Auditorium, Cafeter<br>e Labs<br>he rooms that do exi<br>ment?<br>bys and Girls or Unis | ia, Computer, Gymna<br>st, are SOME of then                                                                         | accessible on the 1                                            |                                             | Yes                    | Deficiency      | Assistive Fire<br>Listening Alar<br>System Strol |
| Do any<br>Room,<br><u>Science</u><br>For ti<br><u>Base</u><br>Bo<br><b>Physical Break</b> | Auditorium, Cafeter<br>e Labs<br>he rooms that do exi<br>ment?<br>bys and Girls or Unis | ia, Computer, Gymna<br>st, are SOME of then<br>ex accessible toilets e                                              | accessible on the 1                                            | ?                                           | Yes                    | Deficiency      | Listening Alar                                   |