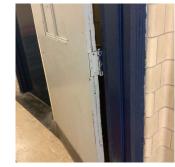

CORNICE Does not Exist DOORS Inspected DOORS AND FRAMES Inspected Condition 4 - Between Fair and Poor Deficiency

METAL: DETERIORATED DOOR - MINOR DETERIORATION

#### Building Condition Assessment Survey 2023 - 2024

Quantity Uom Potential Action Urgency of Action Purpose of Action

EACH

REPLACE

PRIORITY 4 LEVEL 2

#### Building Condition Assessment Survey 2023 - 2024

#### Architectural Inspection

#### Question

EXTERIOR

DOORS

# DOORS AND FRAMES

Violations

Deficiency

Roof Plan reference

Deficiency Quantity

Quantity Uom

Potential Action Urgency of Action

Purpose of Action Deficiency Photo1

Deficiency Photo1

Facade G

No violations recorded.

# METAL: DETERIORATED DOOR AND FRAME - MAJOR DETERIORATION

EACH

REPLACE PRIORITY 4

LEVEL 2

Facade H No violations recorded.

METAL: DETERIORATED DOOR AND FRAME - MINOR DETERIORATION

Violations

Deficiency