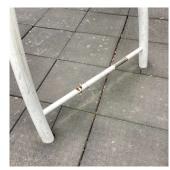

# **Building Condition Assessment Survey 2023 - 2024**

| Priority<br>Condition Exist<br>Last Year?                                                 | Priority<br>Category                                                                    | Condition<br>Description                                                                                            | Component<br>Affected                                          | Location<br>Description                     | Person(s)<br>Notified  | Person(s) Title | PhotoImage                                       |
|-------------------------------------------------------------------------------------------|-----------------------------------------------------------------------------------------|---------------------------------------------------------------------------------------------------------------------|----------------------------------------------------------------|---------------------------------------------|------------------------|-----------------|--------------------------------------------------|
| Yes                                                                                       | Protruding<br>Elements                                                                  | Heaving Pavers<br>and protruding<br>metal pieces<br>create hazardous<br>condition.                                  | SITE   PAVING<br>  Student Use  <br>Pavers                     | Schoolyard                                  | Martin<br>Cavanagh Jr. | Custodian       |                                                  |
| Yes                                                                                       | Tripping Hazard                                                                         | Deteriorated<br>stair substrate is<br>a potential<br>tripping hazard.                                               | EXTERIOR  <br>STAIRS/RAMP<br>S: EXTERIOR  <br>STAIRS/RAMP<br>S | Main entrance<br>stair landing              | Martin<br>Cavanagh Jr. | Custodian       |                                                  |
| Yes                                                                                       | Tripping Hazard                                                                         | Deteriorated<br>treads are a<br>potential<br>tripping hazard.                                                       | EXTERIOR  <br>AREAWAY                                          | Areaway on the<br>south of main<br>entrance | Martin<br>Cavanagh Jr. | Custodian       |                                                  |
| Yes                                                                                       | Tripping Hazard                                                                         | Severely<br>heaving safety<br>surfacing with<br>large gap along<br>the joints is a<br>potential<br>tripping hazard. | SITE  <br>PLAYGROUN<br>DS   Safety<br>Surfacing                | Playground                                  | Martin<br>Cavanagh Jr. | Custodian       |                                                  |
| tructural Engine                                                                          | eer Required                                                                            |                                                                                                                     |                                                                |                                             |                        |                 |                                                  |
| Structural<br>Condition Type                                                              | Condition<br>Description                                                                | Component<br>Affected                                                                                               | Location<br>Descript                                           |                                             |                        | Person(s) Title | PhotoImage                                       |
| No condition recor                                                                        |                                                                                         |                                                                                                                     |                                                                |                                             |                        |                 |                                                  |
| ogrammatic A                                                                              | -                                                                                       |                                                                                                                     |                                                                |                                             |                        |                 |                                                  |
|                                                                                           | Accessibility Status                                                                    | -                                                                                                                   |                                                                |                                             | Respo                  | nse             |                                                  |
| ·                                                                                         | •                                                                                       | on an accessible rout                                                                                               | te?                                                            |                                             | Yes                    |                 |                                                  |
|                                                                                           | g a multi-story building acc                                                            | ng?<br>cessible through com                                                                                         | liant means?                                                   |                                             | Yes<br>No              |                 |                                                  |
|                                                                                           |                                                                                         | he 1st floor and base                                                                                               |                                                                | ough compliant                              | No                     |                 |                                                  |
| means?                                                                                    |                                                                                         | aces exist on the 1st F                                                                                             | loor or Basement? (<br>asiums, Library, Mu                     |                                             | Yes                    |                 |                                                  |
|                                                                                           | Auditorium, Cafeter                                                                     | ia, Computer, Gymna                                                                                                 | , . <b>,</b> , . <b>,</b> , .                                  |                                             |                        |                 |                                                  |
| Do any<br>Room,<br><u>Science</u><br>For t                                                | Auditorium, Cafeter<br>e Labs                                                           |                                                                                                                     |                                                                | st Floor or                                 | Yes                    |                 |                                                  |
| Do any<br>Room,<br>Science<br>For tl<br>Base                                              | Auditorium, Cafeter<br>e Labs<br>he rooms that do exi<br>ment?                          | ia, Computer, Gymna                                                                                                 | accessible on the 1                                            |                                             | Yes<br>Yes             |                 |                                                  |
| Do any<br>Room,<br>Science<br>For tl<br>Base                                              | Auditorium, Cafeter<br>e Labs<br>he rooms that do exi<br>ment?<br>bys and Girls or Unis | ia, Computer, Gymna<br>st, are SOME of then                                                                         | accessible on the 1                                            |                                             | Yes                    | Deficiency      | Assistive Fire<br>Listening Alar<br>System Strol |
| Do any<br>Room,<br><u>Science</u><br>For ti<br><u>Base</u><br>Bo<br><b>Physical Break</b> | Auditorium, Cafeter<br>e Labs<br>he rooms that do exi<br>ment?<br>bys and Girls or Unis | ia, Computer, Gymna<br>st, are SOME of then<br>ex accessible toilets e                                              | accessible on the 1                                            | ?                                           | Yes                    | Deficiency      | Listening Alar                                   |