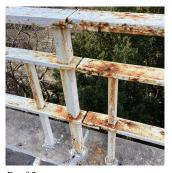

Roof 3 No violations recorded.

Violations

Deficiency

METAL: RAILINGS: RUSTED

#### Deficiency

Violations

Roof Plan reference

Deficiency Quantity Quantity Uom Potential Action Urgency of Action Purpose of Action Deficiency Photo1 K062

#### PARAPETS

Roof Plan reference

Deficiency Quantity Quantity Uom Potential Action Urgency of Action Purpose of Action Deficiency Photo1

Response

K062

С

REPAIR AND REPAINT PRIORITY 3 LEVEL 2

Roof 3 No violations recorded.