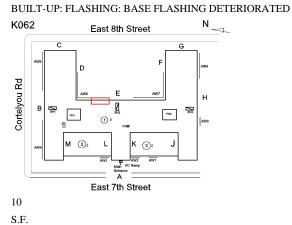

#### Violations

#### Deficiency Roof Plan reference

Deficiency Quantity Quantity Uom Potential Action Urgency of Action Purpose of Action Deficiency Photo1

BUILT-UP: FLASHING: CAP FLASHING DAMAGED

REPLACE

PRIORITY 4

LEVEL 2