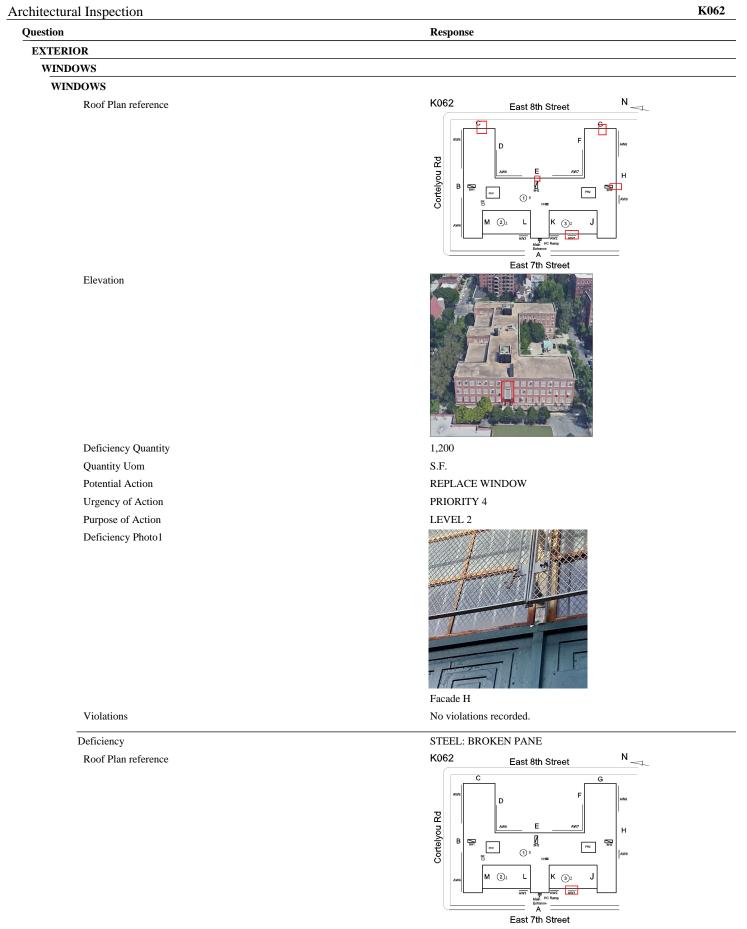

Inspection

| uestion               | Response                                                                                                                                                                                                                                                                                                                                                                                                                                                                                                                                                                                                                                                                                                                                                                                                                                                                                                                                                                                                                                                                                                                                                                                                                                                                                                                                                                                                                                                                                                                                                                                                                                                                                                                                                                                                                                                                                                                                                                                                                                                                                                                                                                                                                                                                                                                                                       |
|-----------------------|----------------------------------------------------------------------------------------------------------------------------------------------------------------------------------------------------------------------------------------------------------------------------------------------------------------------------------------------------------------------------------------------------------------------------------------------------------------------------------------------------------------------------------------------------------------------------------------------------------------------------------------------------------------------------------------------------------------------------------------------------------------------------------------------------------------------------------------------------------------------------------------------------------------------------------------------------------------------------------------------------------------------------------------------------------------------------------------------------------------------------------------------------------------------------------------------------------------------------------------------------------------------------------------------------------------------------------------------------------------------------------------------------------------------------------------------------------------------------------------------------------------------------------------------------------------------------------------------------------------------------------------------------------------------------------------------------------------------------------------------------------------------------------------------------------------------------------------------------------------------------------------------------------------------------------------------------------------------------------------------------------------------------------------------------------------------------------------------------------------------------------------------------------------------------------------------------------------------------------------------------------------------------------------------------------------------------------------------------------------|
| rchitectural          |                                                                                                                                                                                                                                                                                                                                                                                                                                                                                                                                                                                                                                                                                                                                                                                                                                                                                                                                                                                                                                                                                                                                                                                                                                                                                                                                                                                                                                                                                                                                                                                                                                                                                                                                                                                                                                                                                                                                                                                                                                                                                                                                                                                                                                                                                                                                                                |
| EXTERIOR              | Inspected                                                                                                                                                                                                                                                                                                                                                                                                                                                                                                                                                                                                                                                                                                                                                                                                                                                                                                                                                                                                                                                                                                                                                                                                                                                                                                                                                                                                                                                                                                                                                                                                                                                                                                                                                                                                                                                                                                                                                                                                                                                                                                                                                                                                                                                                                                                                                      |
| AREAWAY               | Inspected                                                                                                                                                                                                                                                                                                                                                                                                                                                                                                                                                                                                                                                                                                                                                                                                                                                                                                                                                                                                                                                                                                                                                                                                                                                                                                                                                                                                                                                                                                                                                                                                                                                                                                                                                                                                                                                                                                                                                                                                                                                                                                                                                                                                                                                                                                                                                      |
| Instance on AW1 - AW9 | Inspected                                                                                                                                                                                                                                                                                                                                                                                                                                                                                                                                                                                                                                                                                                                                                                                                                                                                                                                                                                                                                                                                                                                                                                                                                                                                                                                                                                                                                                                                                                                                                                                                                                                                                                                                                                                                                                                                                                                                                                                                                                                                                                                                                                                                                                                                                                                                                      |
| Instance Condition    | 5 - Poor                                                                                                                                                                                                                                                                                                                                                                                                                                                                                                                                                                                                                                                                                                                                                                                                                                                                                                                                                                                                                                                                                                                                                                                                                                                                                                                                                                                                                                                                                                                                                                                                                                                                                                                                                                                                                                                                                                                                                                                                                                                                                                                                                                                                                                                                                                                                                       |
| Instance Quantity     | 9                                                                                                                                                                                                                                                                                                                                                                                                                                                                                                                                                                                                                                                                                                                                                                                                                                                                                                                                                                                                                                                                                                                                                                                                                                                                                                                                                                                                                                                                                                                                                                                                                                                                                                                                                                                                                                                                                                                                                                                                                                                                                                                                                                                                                                                                                                                                                              |
| Instance Quantity Uom | EACH                                                                                                                                                                                                                                                                                                                                                                                                                                                                                                                                                                                                                                                                                                                                                                                                                                                                                                                                                                                                                                                                                                                                                                                                                                                                                                                                                                                                                                                                                                                                                                                                                                                                                                                                                                                                                                                                                                                                                                                                                                                                                                                                                                                                                                                                                                                                                           |
| Deficiency            | AREAWAY STAIRS: DETERIORATED<br>TREADS/RISERS/NOSINGS                                                                                                                                                                                                                                                                                                                                                                                                                                                                                                                                                                                                                                                                                                                                                                                                                                                                                                                                                                                                                                                                                                                                                                                                                                                                                                                                                                                                                                                                                                                                                                                                                                                                                                                                                                                                                                                                                                                                                                                                                                                                                                                                                                                                                                                                                                          |
| Roof Plan reference   | K062 East 8th Street N<br>PU not put of the street |