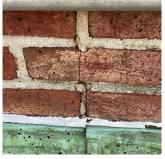

AW6 No violations recorded.

| AWNINGS AND CANOPIES | Does not Exist                                                     |  |
|----------------------|--------------------------------------------------------------------|--|
| CHIMNEY              | Inspected                                                          |  |
| Material Type(s)     | Masonry                                                            |  |
| Condition            | 3 - Fair                                                           |  |
| Deficiency           | BRICK: DETERIORATED JOINTS                                         |  |
| Roof Plan reference  | K062 East 8th Street N                                             |  |
| Deficience Quantita  | C<br>C<br>C<br>C<br>C<br>C<br>C<br>C<br>C<br>C<br>C<br>C<br>C<br>C |  |
| Deficiency Quantity  | 30                                                                 |  |
| Quantity Uom         | S.F.                                                               |  |
| Potential Action     | REPOINT                                                            |  |
| Urgency of Action    | PRIORITY 4                                                         |  |
| Purpose of Action    | LEVEL 2                                                            |  |
|                      |                                                                    |  |