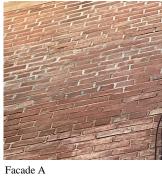

AW6 No violations recorded.

| AWNINGS AND CANOPIES | Does not Exist                                                     |  |
|----------------------|--------------------------------------------------------------------|--|
| CHIMNEY              | Inspected                                                          |  |
| Material Type(s)     | Masonry                                                            |  |
| Condition            | 3 - Fair                                                           |  |
| Deficiency           | BRICK: DETERIORATED JOINTS                                         |  |
| Roof Plan reference  | K062 East 8th Street N                                             |  |
| Deficience Quantita  | C<br>C<br>C<br>C<br>C<br>C<br>C<br>C<br>C<br>C<br>C<br>C<br>C<br>C |  |
| Deficiency Quantity  | 30                                                                 |  |
| Quantity Uom         | S.F.                                                               |  |
| Potential Action     | REPOINT                                                            |  |
| Urgency of Action    | PRIORITY 4                                                         |  |
| Purpose of Action    | LEVEL 2                                                            |  |
|                      |                                                                    |  |