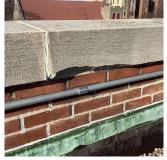

#### LEADERS, GUTTERS, DOWNSPOUTS, SCUPPERS

Urgency of Action Purpose of Action Deficiency Photo1

#### PRIORITY 4

#### BH1

| Violations                      | No violations recorded. |
|---------------------------------|-------------------------|
| ROOF BARRIER/FENCE              | Does not Exist          |
| ROOF CAGE                       | Does not Exist          |
| ROOFING                         | Inspected               |
| Instance on Built-Up: All Roofs | Inspected               |
| Instance Condition              | 3 - Fair                |
| Instance Photo                  |                         |