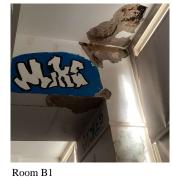

# **Building Condition Assessment Survey 2023 - 2024**

| itectural Inspection ysical Breakdown Structure |                 | Exists | Required | Complies | Deficiency                                   | Assistive<br>Listening<br>System |     |
|-------------------------------------------------|-----------------|--------|----------|----------|----------------------------------------------|----------------------------------|-----|
| Exterior Routes                                 |                 |        |          |          |                                              |                                  |     |
| Exterior H/C Lifts                              |                 | No     | No       |          |                                              |                                  |     |
| Exterior Ramps and R                            | ailings         | Yes    |          | Yes      |                                              |                                  |     |
| Interior Routes                                 |                 |        |          |          |                                              |                                  |     |
| Corridor and Lobby H                            | /C Lifts        | No     | Yes      |          |                                              |                                  |     |
| Interior Corridor Door                          | rs and Hardware | Yes    |          | Yes      |                                              |                                  |     |
| Interior Corridors and                          | Lobbies         |        |          | No       | Change in Elevation                          |                                  |     |
| Interior Elevators                              |                 | No     |          |          |                                              |                                  |     |
| Interior Lobby Doors a                          | and Hardware    |        |          | Yes      |                                              |                                  |     |
| Interior Ramps                                  |                 | Yes    |          | Yes      |                                              |                                  |     |
| Rooms & Spaces                                  |                 |        |          |          |                                              |                                  |     |
| Art Rooms                                       | Room B1         | Yes    |          | No       | Not on Accessible Route                      |                                  |     |
| Auditorium                                      | 1st Floor       | Yes    |          | Yes      |                                              | FM<br>System                     | Yes |
| Cafeteria                                       | Basement        | Yes    |          | No       | Not on Accessible Route                      | No                               | Yes |
| Classrooms                                      | 1st Floor       | Yes    |          | Yes      |                                              |                                  |     |
| <b>Computer Rooms</b>                           | Room 102        | Yes    |          | Yes      |                                              |                                  |     |
| Gymnasium                                       | 1st Floor       | Yes    |          | Yes      |                                              | FM<br>System                     | Yes |
| Library                                         | Room 333        | Yes    |          | Yes      |                                              |                                  |     |
| Main Office                                     | Room 138        | Yes    |          | Yes      |                                              |                                  |     |
| Multi-purpose Room                              |                 | No     |          |          |                                              |                                  |     |
| Nurse's Room                                    | Room 134        | Yes    |          | Yes      |                                              |                                  |     |
| Pool                                            |                 | No     |          |          |                                              |                                  |     |
| Science Lab                                     | Room 244        | Yes    |          | No       | Not on Accessible Route                      |                                  |     |
| Toilet Rooms (Boys)                             | 1st Floor       | Yes    |          | Yes      |                                              |                                  |     |
| Toilet Rooms (Girls)                            | 1st Floor       | Yes    |          | Yes      |                                              |                                  |     |
| Toilet Rooms (Staff)                            | 1st Floor       | Yes    |          | No       | Accessory Arrangement<br>Clear opening < 32" |                                  |     |