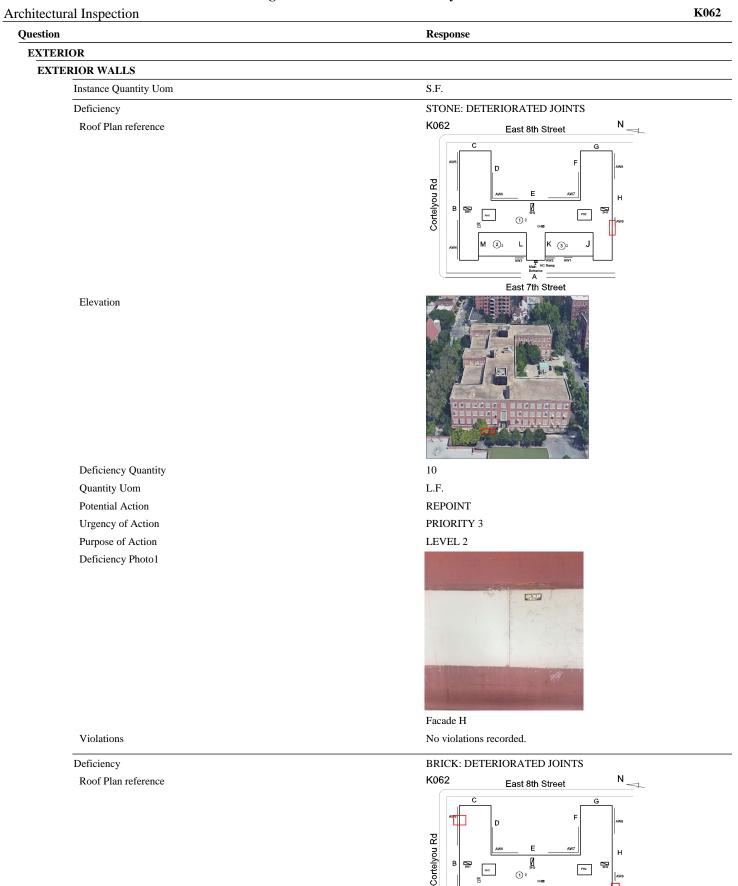

# S.F. REPLACE

PRIORITY 4 LEVEL 2

Facade H No violations recorded.

| XTERIOR WALLS           | Inspected         |
|-------------------------|-------------------|
| Material Type(s)        | Concrete, Masonry |
| Replacement Quantity    | 40,000            |
| Replacement Uom         | S.F.              |
| Instance on All Facades | Inspected         |
| Instance Condition      | 3 - Fair          |
| Instance Quantity       | 40,000            |

#### EXTERIOR WALLS

Elevation

Deficiency Quantity Quantity Uom Potential Action Urgency of Action Purpose of Action Deficiency Photol

Violations

Deficiency Roof Plan reference

Elevation

Deficiency Quantity Quantity Uom Potential Action

Response

50 S.F.

REPOINT PRIORITY 4 LEVEL 2

Facade B No violations recorded.

STONE: CHIPPED/SPALLED/BROKEN PIECES - MAJOR

REPLACE