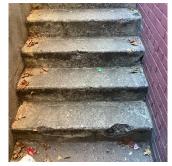

#### AREAWAY

Deficiency Photo1

AW9

K062

Response

No violations

AREAWAY STAIRS: DETERIORATED TREADS/RISERS/NOSINGS

No violations recorded.