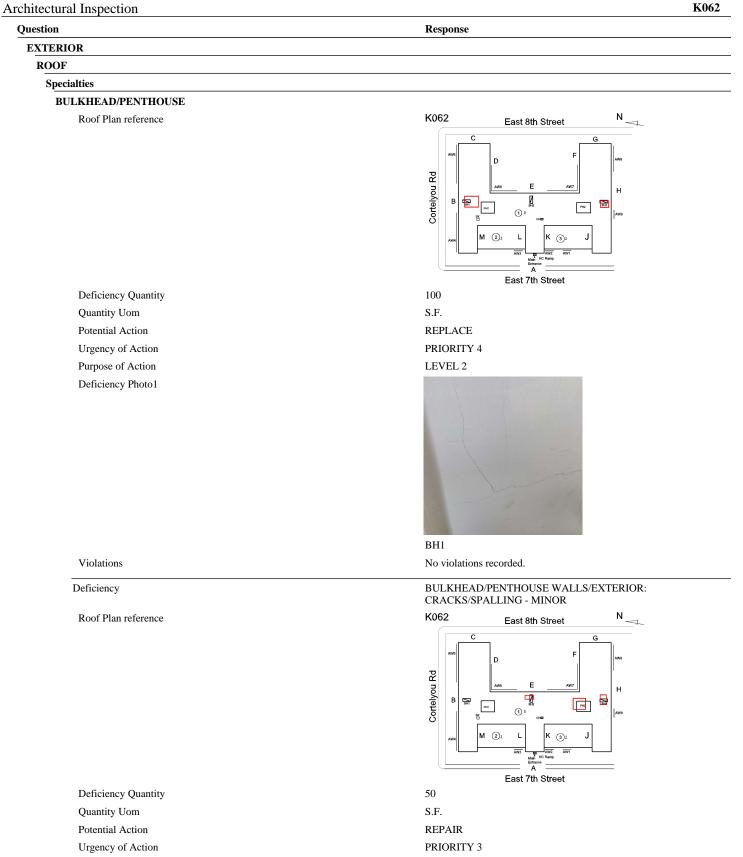

BRICK: DETERIORATED JOINTS

# ATED JOINTS

K062

Response

(P)

#### BH1

| Violations                      | No violations recorded. |
|---------------------------------|-------------------------|
| ROOF BARRIER/FENCE              | Does not Exist          |
| ROOF CAGE                       | Does not Exist          |
| ROOFING                         | Inspected               |
| Instance on Built-Up: All Roofs | Inspected               |
| Instance Condition              | 3 - Fair                |
| Instance Photo                  |                         |