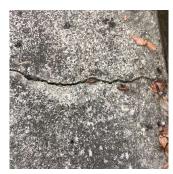

#### AREAWAY

Deficiency Photo1

AW9

K062

Response

No violations

AREAWAY STAIRS: DETERIORATED TREADS/RISERS/NOSINGS

No violations recorded.