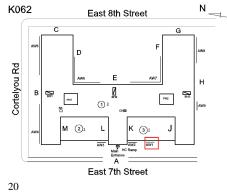

Inspection

| uestion               | Response                                                                                                                                                                                                                                                                                                                                                                                                                                                                                                                                                                                                                                                                                                                                                                                                                                                                                                                                                                                                                                                                                                                                                                                                                                                                                                                                                                                                                                                                                                                                                                                                                                                                                                                                                                                                                                                                                                                                                                                                                                                                                                                                                                                                                                                                                                                                                       |
|-----------------------|----------------------------------------------------------------------------------------------------------------------------------------------------------------------------------------------------------------------------------------------------------------------------------------------------------------------------------------------------------------------------------------------------------------------------------------------------------------------------------------------------------------------------------------------------------------------------------------------------------------------------------------------------------------------------------------------------------------------------------------------------------------------------------------------------------------------------------------------------------------------------------------------------------------------------------------------------------------------------------------------------------------------------------------------------------------------------------------------------------------------------------------------------------------------------------------------------------------------------------------------------------------------------------------------------------------------------------------------------------------------------------------------------------------------------------------------------------------------------------------------------------------------------------------------------------------------------------------------------------------------------------------------------------------------------------------------------------------------------------------------------------------------------------------------------------------------------------------------------------------------------------------------------------------------------------------------------------------------------------------------------------------------------------------------------------------------------------------------------------------------------------------------------------------------------------------------------------------------------------------------------------------------------------------------------------------------------------------------------------------|
| rchitectural          |                                                                                                                                                                                                                                                                                                                                                                                                                                                                                                                                                                                                                                                                                                                                                                                                                                                                                                                                                                                                                                                                                                                                                                                                                                                                                                                                                                                                                                                                                                                                                                                                                                                                                                                                                                                                                                                                                                                                                                                                                                                                                                                                                                                                                                                                                                                                                                |
| EXTERIOR              | Inspected                                                                                                                                                                                                                                                                                                                                                                                                                                                                                                                                                                                                                                                                                                                                                                                                                                                                                                                                                                                                                                                                                                                                                                                                                                                                                                                                                                                                                                                                                                                                                                                                                                                                                                                                                                                                                                                                                                                                                                                                                                                                                                                                                                                                                                                                                                                                                      |
| AREAWAY               | Inspected                                                                                                                                                                                                                                                                                                                                                                                                                                                                                                                                                                                                                                                                                                                                                                                                                                                                                                                                                                                                                                                                                                                                                                                                                                                                                                                                                                                                                                                                                                                                                                                                                                                                                                                                                                                                                                                                                                                                                                                                                                                                                                                                                                                                                                                                                                                                                      |
| Instance on AW1 - AW9 | Inspected                                                                                                                                                                                                                                                                                                                                                                                                                                                                                                                                                                                                                                                                                                                                                                                                                                                                                                                                                                                                                                                                                                                                                                                                                                                                                                                                                                                                                                                                                                                                                                                                                                                                                                                                                                                                                                                                                                                                                                                                                                                                                                                                                                                                                                                                                                                                                      |
| Instance Condition    | 5 - Poor                                                                                                                                                                                                                                                                                                                                                                                                                                                                                                                                                                                                                                                                                                                                                                                                                                                                                                                                                                                                                                                                                                                                                                                                                                                                                                                                                                                                                                                                                                                                                                                                                                                                                                                                                                                                                                                                                                                                                                                                                                                                                                                                                                                                                                                                                                                                                       |
| Instance Quantity     | 9                                                                                                                                                                                                                                                                                                                                                                                                                                                                                                                                                                                                                                                                                                                                                                                                                                                                                                                                                                                                                                                                                                                                                                                                                                                                                                                                                                                                                                                                                                                                                                                                                                                                                                                                                                                                                                                                                                                                                                                                                                                                                                                                                                                                                                                                                                                                                              |
| Instance Quantity Uom | EACH                                                                                                                                                                                                                                                                                                                                                                                                                                                                                                                                                                                                                                                                                                                                                                                                                                                                                                                                                                                                                                                                                                                                                                                                                                                                                                                                                                                                                                                                                                                                                                                                                                                                                                                                                                                                                                                                                                                                                                                                                                                                                                                                                                                                                                                                                                                                                           |
| Deficiency            | AREAWAY STAIRS: DETERIORATED<br>TREADS/RISERS/NOSINGS                                                                                                                                                                                                                                                                                                                                                                                                                                                                                                                                                                                                                                                                                                                                                                                                                                                                                                                                                                                                                                                                                                                                                                                                                                                                                                                                                                                                                                                                                                                                                                                                                                                                                                                                                                                                                                                                                                                                                                                                                                                                                                                                                                                                                                                                                                          |
| Roof Plan reference   | K062 East 8th Street N<br>PU not put of the street |