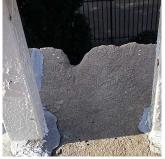

#### EXTERIOR WALLS

Elevation

Deficiency Quantity Quantity Uom Potential Action Urgency of Action Purpose of Action Deficiency Photol

Violations

Deficiency Roof Plan reference

Elevation

Deficiency Quantity Quantity Uom Potential Action

Response

50 S.F.

REPOINT PRIORITY 4 LEVEL 2

Facade B No violations recorded.

STONE: CHIPPED/SPALLED/BROKEN PIECES - MAJOR

REPLACE