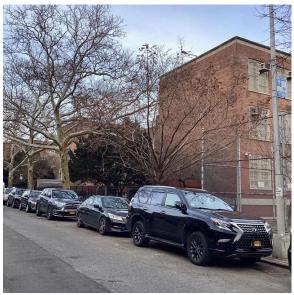

|  |  |
| Summary of Principal's Feedback                                            | The Principal's comment is as follows:<br>Electrical system needs to be upgraded.                                                     |  |  |
| Custodian                                                                  | Martin Cavanagh Jr.                                                                                                                   |  |  |
|                                                                            |                                                                                                                                       |  |  |

Facade Photo



East 7th Street - Northeast View

K062

# NYC Department of Education Building Condition Assessment Survey 2023 - 2024

## Architectural Inspection

Main Entrance Photo

Facade A - East 7th Street



Roof 1 - Southwest View

| Yes      |                                                                                                                            |
|----------|----------------------------------------------------------------------------------------------------------------------------|
| Systems: | Vault Doors and Framing - removed and openings sealed;<br>Boys and Girls Toilet Rooms - HC compliant upgrade<br>(Basement) |
| Year:    | 2022                                                                                                                       |
| Systems: | Chimney,