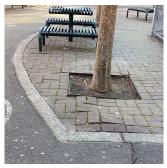

# **Building Condition Assessment Survey 2023 - 2024**

| Priority<br>Condition Exist<br>Last Year?                                                 | Priority<br>Category                                                                    | Condition<br>Description                                                                                            | Component<br>Affected                                          | Location<br>Description                     | Person(s)<br>Notified  | Person(s) Title | PhotoImage                                       |
|-------------------------------------------------------------------------------------------|-----------------------------------------------------------------------------------------|---------------------------------------------------------------------------------------------------------------------|----------------------------------------------------------------|---------------------------------------------|------------------------|-----------------|--------------------------------------------------|
| Yes                                                                                       | Protruding<br>Elements                                                                  | Heaving Pavers<br>and protruding<br>metal pieces<br>create hazardous<br>condition.                                  | SITE   PAVING<br>  Student Use  <br>Pavers                     | Schoolyard                                  | Martin<br>Cavanagh Jr. | Custodian       |                                                  |
| Yes                                                                                       | Tripping Hazard                                                                         | Deteriorated<br>stair substrate is<br>a potential<br>tripping hazard.                                               | EXTERIOR  <br>STAIRS/RAMP<br>S: EXTERIOR  <br>STAIRS/RAMP<br>S | Main entrance<br>stair landing              | Martin<br>Cavanagh Jr. | Custodian       |                                                  |
| Yes                                                                                       | Tripping Hazard                                                                         | Deteriorated<br>treads are a<br>potential<br>tripping hazard.                                                       | EXTERIOR  <br>AREAWAY                                          | Areaway on the<br>south of main<br>entrance | Martin<br>Cavanagh Jr. | Custodian       |                                                  |
| Yes                                                                                       | Tripping Hazard                                                                         | Severely<br>heaving safety<br>surfacing with<br>large gap along<br>the joints is a<br>potential<br>tripping hazard. | SITE  <br>PLAYGROUN<br>DS   Safety<br>Surfacing                | Playground                                  | Martin<br>Cavanagh Jr. | Custodian       |                                                  |
| tructural Engine                                                                          | eer Required                                                                            |                                                                                                                     |                                                                |                                             |                        |                 |                                                  |
| Structural<br>Condition Type                                                              | Condition<br>Description                                                                | Component<br>Affected                                                                                               | Location<br>Descript                                           |                                             |                        | Person(s) Title | PhotoImage                                       |
| No condition recor                                                                        |                                                                                         |                                                                                                                     |                                                                |                                             |                        |                 |                                                  |
| ogrammatic A                                                                              | -                                                                                       |                                                                                                                     |                                                                |                                             |                        |                 |                                                  |
|                                                                                           | Accessibility Status                                                                    | -                                                                                                                   |                                                                |                                             | Respo                  | nse             |                                                  |
| ·                                                                                         | •                                                                                       | on an accessible rout                                                                                               | te?                                                            |                                             | Yes                    |                 |                                                  |
|                                                                                           | g a multi-story building acc                                                            | ng?<br>cessible through com                                                                                         | liant means?                                                   |                                             | Yes<br>No              |                 |                                                  |
|                                                                                           |                                                                                         | he 1st floor and base                                                                                               |                                                                | ough compliant                              | No                     |                 |                                                  |
| means?                                                                                    |                                                                                         | aces exist on the 1st F                                                                                             | loor or Basement? (<br>asiums, Library, Mu                     |                                             | Yes                    |                 |                                                  |
|                                                                                           | Auditorium, Cafeter                                                                     | ia, Computer, Gymna                                                                                                 | , . <b>,</b> , . <b>,</b> , .                                  |                                             |                        |                 |                                                  |
| Do any<br>Room,<br><u>Science</u><br>For t                                                | Auditorium, Cafeter<br>e Labs                                                           |                                                                                                                     |                                                                | st Floor or                                 | Yes                    |                 |                                                  |
| Do any<br>Room,<br>Science<br>For tl<br>Base                                              | Auditorium, Cafeter<br>e Labs<br>he rooms that do exi<br>ment?                          | ia, Computer, Gymna                                                                                                 | accessible on the 1                                            |                                             | Yes<br>Yes             |                 |                                                  |
| Do any<br>Room,<br>Science<br>For tl<br>Base                                              | Auditorium, Cafeter<br>e Labs<br>he rooms that do exi<br>ment?<br>bys and Girls or Unis | ia, Computer, Gymna<br>st, are SOME of then                                                                         | accessible on the 1                                            |                                             | Yes                    | Deficiency      | Assistive Fire<br>Listening Alar<br>System Strol |
| Do any<br>Room,<br><u>Science</u><br>For ti<br><u>Base</u><br>Bo<br><b>Physical Break</b> | Auditorium, Cafeter<br>e Labs<br>he rooms that do exi<br>ment?<br>bys and Girls or Unis | ia, Computer, Gymna<br>st, are SOME of then<br>ex accessible toilets e                                              | accessible on the 1                                            | ?                                           | Yes                    | Deficiency      | Listening Alar                                   |