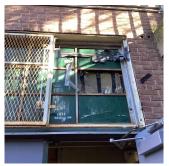

CORNICE Does not Exist DOORS Inspected DOORS AND FRAMES Inspected Condition 4 - Between Fair and Poor Deficiency

METAL: DETERIORATED DOOR - MINOR DETERIORATION

#### Question

EXTERIOR

DOORS

# DOORS AND FRAMES

Violations

Deficiency

Roof Plan reference

Deficiency Quantity

Quantity Uom

Potential Action Urgency of Action

Purpose of Action Deficiency Photo1

Deficiency Photo1

Facade G

No violations recorded.

# METAL: DETERIORATED DOOR AND FRAME - MAJOR DETERIORATION

EACH

REPLACE PRIORITY 4

LEVEL 2

Facade H No violations recorded.

METAL: DETERIORATED DOOR AND FRAME - MINOR DETERIORATION

Violations

Deficiency