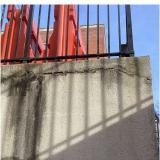

#### K062 Architectural Inspection Question Response EXTERIOR EXTERIOR WALLS Violations No violations recorded. Deficiency BRICK: DETERIORATED MASONRY SILLS - MAJOR N K062 Roof Plan reference East 8th Street С G Cortelyou Rd Ø в PH1 (1) à (2)1 м Т 31 A East 7th Street Elevation Deficiency Quantity 40 L.F. Quantity Uom Potential Action REMOVE AND REPLACE Urgency of Action PRIORITY 4 Purpose of Action LEVEL 2 Deficiency Photo1 Facade A Violations No violations recorded. BRICK: EFFLORESCENCE Deficiency N K062 Roof Plan reference East 8th Street