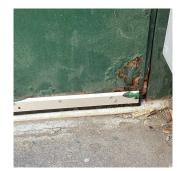

CORNICE Does not Exist DOORS Inspected DOORS AND FRAMES Inspected Condition 4 - Between Fair and Poor Deficiency

METAL: DETERIORATED DOOR - MINOR DETERIORATION

#### Building Condition Assessment Survey 2023 - 2024

Quantity Uom Potential Action Urgency of Action Purpose of Action

EACH

REPLACE

PRIORITY 4 LEVEL 2