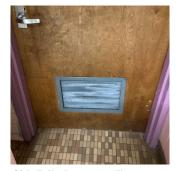

CORNICE Does not Exist DOORS Inspected DOORS AND FRAMES Inspected Condition 4 - Between Fair and Poor Deficiency

METAL: DETERIORATED DOOR - MINOR DETERIORATION

# METAL: DETERIORATED DOOR AND FRAME - MAJOR DETERIORATION

EACH

REPLACE PRIORITY 4

LEVEL 2

Facade H No violations recorded.

METAL: DETERIORATED DOOR AND FRAME - MINOR DETERIORATION

Violations

Deficiency