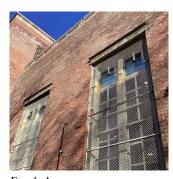

Deficiency Photo1

Facade G

No violations recorded.

# METAL: DETERIORATED DOOR AND FRAME - MAJOR DETERIORATION

EACH

REPLACE PRIORITY 4

LEVEL 2

Facade H No violations recorded.

METAL: DETERIORATED DOOR AND FRAME - MINOR DETERIORATION

Violations

Deficiency