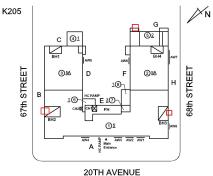

-----------------|-------------------------------|
| CORNICE             | Inspected                     |
| Condition           | 3 - Fair                      |
| Deficiency          | STONE: MAJOR CRACKS, SPALLING |
| Roof Plan reference | K205                          |

Deficiency Quantity Quantity Uom Potential Action Urgency of Action Purpose of Action Deficiency Photo1



Facade G No violations recorded.

Violations

Deficiency

STONE: MINOR CRACKS, SPALLING

K205

Response



## **Building Condition Assessment Survey 2023 - 2024**

Response

## Architectural Inspection

#### Question

EXTERIOR

#### DOORS

#### DOORS AND FRAMES

Deficiency Photo1



Facade C - Kitchen Service Entrance

No violations recorded.

# METAL CLAD: DETERIORATED DOOR AND FRAME - MAJOR DETERIORATION

K205



20111 A

EACH REPLACE PRIORITY 4 LEVEL 2

8



Facade B No violations recorded.

| * * * * |         |
|---------|---------|
| V10     | lations |
|         |         |

| DOOR HARDWARE      | Inspected                 |  |
|--------------------|---------------------------|--|
| Condition          | 3 - Fair                  |  |
| Deficiency         | No deficiencies recorded  |  |
| LINTELS            | Inspected                 |  |
| Condition          | 2 - Between Good and Fair |  |
| Deficiency         | No deficiencies recorded  |  |
| TRANSOM/SIDE LIGHT | Does not Exist            |  |
| XTERIOR WALLS      | Inspected                 |  |

Violations

#### Deficiency

Roof Plan reference

Deficiency Quantity Quantity Uom Potential Action Urgency of Action Purpose of Action Defic