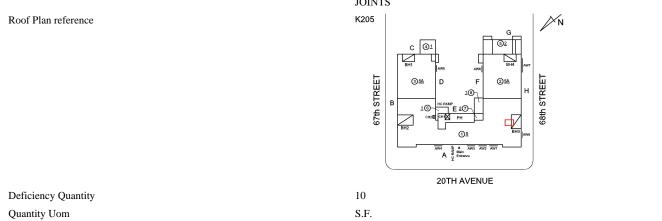

|
| Condition              | 2 - Between Good and Fair                   |
| Deficiency             | No deficiencies recorded                    |
| Specialties            | Inspected                                   |
| BULKHEAD/PENTHOUSE     | Inspected                                   |
| Condition              | 3 - Fair                                    |
| Deficiency             | BULKHEAD/PENTHOUSE DOORS: DETERIORATED DOOR |
| Roof Plan reference    | K205                                        |

- Deficiency Quantity Quantity Uom Potential Action Urgency of Action Purpose of Action Deficiency Photo1

Violations

Deficiency



1

EACH REPLACE DOOR PRIORITY 4 LEVEL 2



Roof 1 - PH No violations recorded.

BULKHEAD/PENTHOUSE WALLS/EXTERIOR: DETERIORATED JOINTS



Potential Action

REPOINT

## **Building Condition Assessment Survey 2023 - 2024**

## Architectural Inspection

| Question    | Response  |
|-------------|-----------|
| EXTERIOR    |           |
| ROOF        |           |
| Specialties | Inspected |

## BULKHEAD/PENTHOUSE

Urgency of Action Purpose of Action Deficiency Photo1

# Inspected

PRIORITY 3





BH3 No violations recorded.

# Violations

#### Deficiency

Roof Plan reference

Deficiency Quantity Quantity Uom Potential Action Urgency of Action Purpose of Action Deficiency Photo1



BULKHEAD/PENTHOUSE CEILING: PLASTER

10 S.F.

REPLACE PRIORITY 4 LEVEL 2





No violations recorded.

BULKHEAD/PENTHOUSE WALLS/INTERIOR: PLASTER CRACKS/SPALLING

Violations

Deficiency

K205

### **Building Condition Assessment Survey 2023 - 2024**