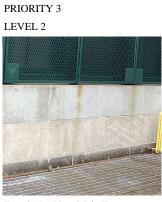

Priority Condition

Facade A - 20th Avenue

| Yes      |                                                                                                                                                      |
|----------|------------------------------------------------------------------------------------------------------------------------------------------------------|
| Systems: | Roof Barrier - repairs                                                                                                                               |
| Year:    | 2022                                                                                                                                                 |
| Systems: | Roofing (Roofs 1 and 5) - replacement; Coping, Roof<br>Drains, Roof Barriers, Parapet, Bulkhead Walls, Exterior<br>Walls, Foundation Walls - repairs |
| Year:    | 2020                                                                                                                                                 |
| Systems: | Exterior Doors and Frames - repairs                                                                                                                  |
| Year:    | 2014                                                                                                                                                 |
| Systems: | Foundation Wall - repairs                                                                                                                            |
| Year:    | 2010                                                                                                                                                 |
| Systems: | Areaway Gratings - replacement                                                                                                                       |
| Year:    | 2009                                                                                                                                                 |
| Systems: | Roofing (Roofs 2-4, 6-8), Exterior Guards, Windows -<br>replacement; Parapet - repairs                                                               |
| Year:    | 2004                                                                                                                                                 |
| No       |                                                                                                                                                      |
| No       |                                                                                                                                                      |
| No       |                                                                                                                                                      |