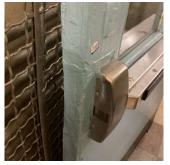

Custodian Fireman Facade Photo 4. The schoolyard paving needs an upgrade. Nicholas Anderson

Stefano Pizzo

2. The Auditorium fixed seatings and floor need an upgrade.

3. The exterior lighting needs an upgrade.