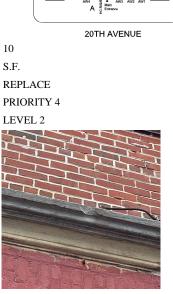

Priority Condition

Facade A - 20th Avenue

| Yes      |                                                                                                                                                      |
|----------|------------------------------------------------------------------------------------------------------------------------------------------------------|
| Systems: | Roof Barrier - repairs                                                                                                                               |
| Year:    | 2022                                                                                                                                                 |
| Systems: | Roofing (Roofs 1 and 5) - replacement; Coping, Roof<br>Drains, Roof Barriers, Parapet, Bulkhead Walls, Exterior<br>Walls, Foundation Walls - repairs |
| Year:    | 2020                                                                                                                                                 |
| Systems: | Exterior Doors and Frames - repairs                                                                                                                  |
| Year:    | 2014                                                                                                                                                 |
| Systems: | Foundation Wall - repairs                                                                                                                            |
| Year:    | 2010                                                                                                                                                 |
| Systems: | Areaway Gratings - replacement                                                                                                                       |
| Year:    | 2009                                                                                                                                                 |
| Systems: | Roofing (Roofs 2-4, 6-8), Exterior Guards, Windows -<br>replacement; Parapet - repairs                                                               |
| Year:    | 2004                                                                                                                                                 |
| No       |                                                                                                                                                      |
| No       |                                                                                                                                                      |
| No       |                                                                                                                                                      |