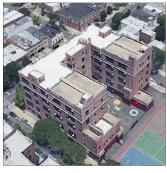

K205 G (4) c. 67th STREET 2<u>5</u>A 68th STREET (3≦ 1@ 16 വ А 20TH AVENUE 20 S.F. REPLACE PRIORITY 4 LEVEL 2 Facade H No violations recorded.



Elevation

Deficiency Quantity Quantity Uom Potential Action Urgency of Action Purpose of Action Deficiency Photol

Violations

Deficiency Roof Plan reference

## **Building Condition Assessment Survey 2023 - 2024**

#### Architectural Inspection

#### Question

EXTERIOR

#### EXTERIOR WALLS

Elevation

Deficiency Quantity Quantity Uom Potential Action Urgency of Action Purpose of Action Deficiency Photol

Violations

Deficiency Roof Plan reference

Elevation

Deficiency Quantity Quantity Uom Potential Action





30 S.F. MAINTENANCE PRIORITY 1





Facade G No violations recorded.

#### BRICK: DETERIORATED MASONRY SILLS - MAJOR



20TH AVENUE



50 L.F. REMOVE AND REPLACE



# **Building Condition Assessment Survey 2023 - 2024**

## Architectural Inspection

| <u></u>  |          |
|----------|----------|
| Question | Response |
| EXTERIOR |          |
|          |          |

# EXTERIOR WALLS

Urgency of Action Purpose of Action Deficiency Photo1



Facade D - Roof 4 No violations recorded.

#### Violations

#### Deficiency Boof Blon referen

Roof Plan reference

Elevation

Deficiency Quantity Quantity Uom Potential Action Urgency of Action Purpose of Action Deficiency Photo1



20TH AVENUE



# 30

S.F. REMOVE AND REBUILD PRIORITY 4





Facade D

K205

# **Building Condition Assessment Survey 2023 - 2024**

| Response                                                              |
|---------------------------------------------