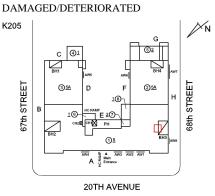

Priority Condition

Facade A - 20th Avenue

| Yes      |                                                                                                                                                      |
|----------|------------------------------------------------------------------------------------------------------------------------------------------------------|
| Systems: | Roof Barrier - repairs                                                                                                                               |
| Year:    | 2022                                                                                                                                                 |
| Systems: | Roofing (Roofs 1 and 5) - replacement; Coping, Roof<br>Drains, Roof Barriers, Parapet, Bulkhead Walls, Exterior<br>Walls, Foundation Walls - repairs |
| Year:    | 2020                                                                                                                                                 |
| Systems: | Exterior Doors and Frames - repairs                                                                                                                  |
| Year:    | 2014                                                                                                                                                 |
| Systems: | Foundation Wall - repairs                                                                                                                            |
| Year:    | 2010                                                                                                                                                 |
| Systems: | Areaway Gratings - replacement                                                                                                                       |
| Year:    | 2009                                                                                                                                                 |
| Systems: | Roofing (Roofs 2-4, 6-8), Exterior Guards, Windows -<br>replacement; Parapet - repairs                                                               |
| Year:    | 2004                                                                                                                                                 |
| No       |                                                                                                                                                      |
| No       |                                                                                                                                                      |
| No       |                                                                                                                                                      |