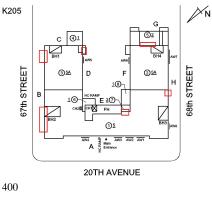

| No violations recorded.    |
| PARAPETS                | Inspected                  |
| Material Type(s)        | Masonry                    |
| Replacement Quantity    | 6,200                      |
| Replacement Uom         | C.F.                       |
| Instance on All Facades | Inspected                  |
| Instance Condition      | 3 - Fair                   |
| Instance Quantity       | 6,200                      |
| Instance Quantity Uom   | C.F.                       |
| Deficiency              | BRICK: DETERIORATED JOINTS |

## **Building Condition Assessment Survey 2023 - 2024**



Deficiency Quantity Quantity Uom Potential Action Urgency of Action Purpose of Action Deficiency Photo1





REPOINT PRIORITY 3

LEVEL 2



Facade G No violations recorded.

BRICK: EFFLORESCENCE



S.F. MAINTENANCE PRIORITY 1 LEVEL 1

Violations

Deficiency Roof Plan reference

Deficiency Quantity Quantity Uom Potential Action Urgency of Action Purpose of Action

#### **Building Condition Assessment Survey 2023 - 2024**

# Architectural Inspection

| Architectural Inspection | K205     |
|--------------------------|----------|
| Question                 | Response |
| EXTERIOR                 |          |

#### PARAPETS

Deficiency Photo1



| I | ac | au | ) |  |
|---|----|----|---|--|
|   |    |    |   |  |
|   |    |    |   |  |

3 - Fair

| Violations                             | No violations recorded. |
|----------------------------------------|-------------------------|
| PLAZA DECK                             | Does not Exist          |
| ROOF