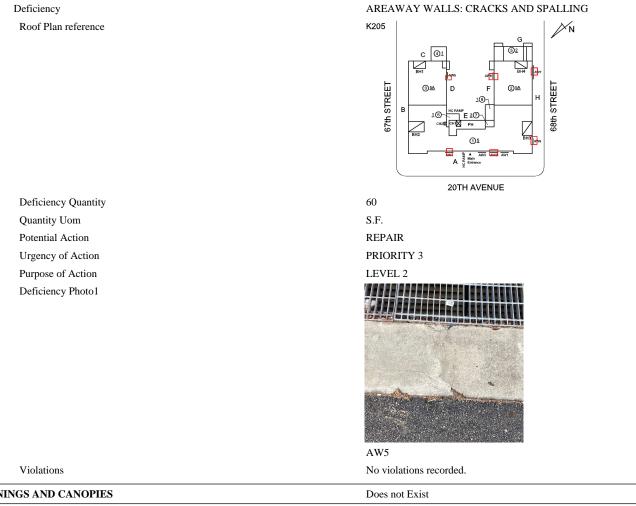

-----------------------------------|
| <b>r</b>  |                                         |
|           |                                         |
| Inspected |                                         |
| Inspected |                                         |
| Inspected |                                         |
| 3 - Fair  |                                         |
| 9         |                                         |
| EACH      |                                         |
|           | Inspected<br>Inspected<br>3 - Fair<br>9 |

# **Building Condition Assessment Survey 2023 - 2024**



## **Building Condition Assessment Survey 2023 - 2024**

## Architectural Inspection

| Question |
|----------|
|----------|

# EXTERIOR

# AREAWAY

Deficiency Photo1



AW6

No violations recorded.



| AWNINGS AND CANOPIES | Does not Exist                             |
|----------------------|--------------------------------------------|
| CHIMNEY              | Inspected                                  |
| Material Type(s)     | Masonry                                    |
| Condition            | 2 - Between Good and Fair                  |
| Deficiency           | No deficiencies recorded                   |
| COPING               | Inspected                                  |
| Condition            | 3 - Fair                                   |
| Deficiency           | CAST STONE: DETERIORATED TRANSVERSE JOINTS |

Violations

Response

## **Building Condition Assessment Survey 2023 - 2024**





EXTERIOR

#### COPING

Roof Plan reference

| Deficiency Quantity |
|---------------