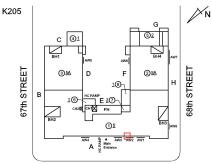

>A 10 ∩ഉ A S Ent 20TH AVENUE 10 L.F. REPAIR PRIORITY 3 LEVEL 2 Facade C No violations recorded.

BRICK: MINOR CRACKS AND SPALLING



Elevation

Deficiency Quantity Quantity Uom Potential Action Urgency of Action Purpose of Action Deficiency Photo1

Violations

Deficiency Roof Plan reference Response

## **Building Condition Assessment Survey 2023 - 2024**

#### Architectural Inspection

#### Question

EXTERIOR

#### EXTERIOR WALLS

Elevation

Deficiency Quantity Quantity Uom Potential Action Urgency of Action Purpose of Action Deficiency Photol

Violations

Deficiency Roof Plan reference

Elevation

Deficiency Quantity Quantity Uom Potential Action



S.F. RESTITCH PRIORITY 3 LEVEL 2



Facade D - Near HC Entrance No violations recorded.

#### STONE: CHIPPED/SPALLED/BROKEN PIECES - MINOR



20TH AVENUE



20 S.F.

REPAIR

# Building Condition Assessment Survey 2023 - 2024

#### Architectural Inspection

| Architectural Inspection | K205     |
|--------------------------|----------|
| Question                 | Response |
| EXTERIOR                 |          |

#### EXTERIOR WALLS

Urgency of Action Purpose of Action Deficiency Photo1



Facade A - Near Main Entrance No violations recorded.

# Violations

Deficiency Roof Plan reference

Elevation

Deficiency Quantity Quantity Uom Potential Action Urgency of Action Purpose of Action Deficiency Photo1





20TH AVENUE



10 L.F. REPOINT PRIORITY 3

LEVEL 2



Facade A - Main Entrance

# **Building Condition Assessment Survey 2023 - 2024**

| hitectural Inspection                  | K20