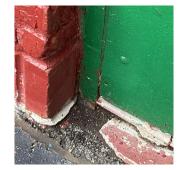

Priority Condition

Facade A - 20th Avenue

| Yes      |                                                                                                                                                      |
|----------|------------------------------------------------------------------------------------------------------------------------------------------------------|
| Systems: | Roof Barrier - repairs                                                                                                                               |
| Year:    | 2022                                                                                                                                                 |
| Systems: | Roofing (Roofs 1 and 5) - replacement; Coping, Roof<br>Drains, Roof Barriers, Parapet, Bulkhead Walls, Exterior<br>Walls, Foundation Walls - repairs |
| Year:    | 2020                                                                                                                                                 |
| Systems: | Exterior Doors and Frames - repairs                                                                                                                  |
| Year:    | 2014                                                                                                                                                 |
| Systems: | Foundation Wall - repairs                                                                                                                            |
| Year:    | 2010                                                                                                                                                 |
| Systems: | Areaway Gratings - replacement                                                                                                                       |
| Year:    | 2009                                                                                                                                                 |
| Systems: | Roofing (Roofs 2-4, 6-8), Exterior Guards, Windows -<br>replacement; Parapet - repairs                                                               |
| Year:    | 2004                                                                                                                                                 |
| No       |                                                                                                                                                      |
| No       |                                                                                                                                                      |
| No       |                                                                                                                                                      |