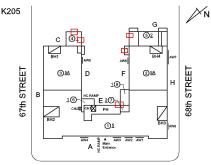

Priority Condition

Facade A - 20th Avenue

| Yes      |                                                                                                                                                      |
|----------|------------------------------------------------------------------------------------------------------------------------------------------------------|
| Systems: | Roof Barrier - repairs                                                                                                                               |
| Year:    | 2022                                                                                                                                                 |
| Systems: | Roofing (Roofs 1 and 5) - replacement; Coping, Roof<br>Drains, Roof Barriers, Parapet, Bulkhead Walls, Exterior<br>Walls, Foundation Walls - repairs |
| Year:    | 2020                                                                                                                                                 |
| Systems: | Exterior Doors and Frames - repairs                                                                                                                  |
| Year:    | 2014                                                                                                                                                 |
| Systems: | Foundation Wall - repairs                                                                                                                            |
| Year:    | 2010                                                                                                                                                 |
| Systems: | Areaway Gratings - replacement                                                                                                                       |
| Year:    | 2009                                                                                                                                                 |
| Systems: | Roofing (Roofs 2-4, 6-8), Exterior Guards, Windows -<br>replacement; Parapet - repairs                                                               |
| Year:    | 2004                                                                                                                                                 |
| No       |                                                                                                                                                      |
| No       |                                                                                                                                                      |
| No       |                                                                                                                                                      |