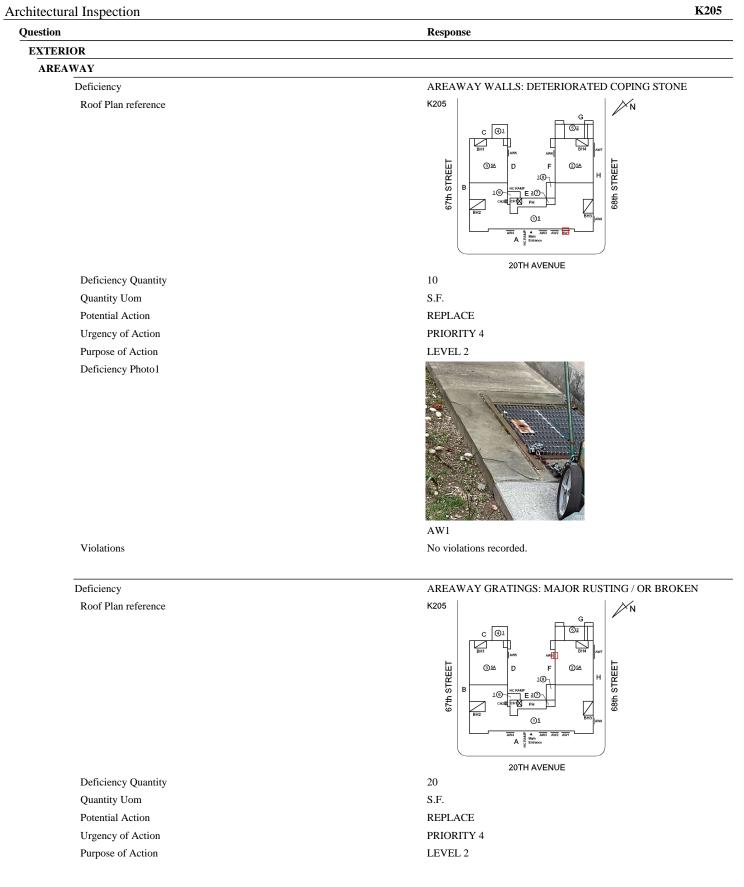

|          | Yes      |            |                                  |      |

## **Building Template**



# 20TH AVENUE

| Response  |                                         |
|-----------|-----------------------------------------|
| <b>r</b>  |                                         |
|           |                                         |
| Inspected |                                         |
| Inspected |                                         |
| Inspected |                                         |
| 3 - Fair  |                                         |
| 9         |                                         |
| EACH      |                                         |
|           | Inspected<br>Inspected<br>3 - Fair<br>9 |

# **Building Condition Assessment Survey 2023 - 2024**



## **Building Condition Assessment Survey 2023 - 2024**

## Architectural Inspection

| Question |
|----------|
|----------|

# EXTERIOR

# AREAWAY

Deficiency Photo1



AW6

No violations recorded.



| AWNINGS AND CANOPIES | Does not Exist                             |
|----------------------|--------------------------------------------|
| CHIMNEY              | Inspected                                  |
| Material Type(s)     | Masonry                                    |
| Condition            | 2 - Between Good and Fair                  |
| Deficiency           | No deficiencies recorded                   |
| COPING               | Inspected                                  |
| Condition            | 3 - Fair                                   |
| Deficiency           | CAST STONE: