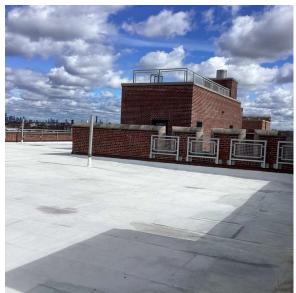

# NYC Department of Education Building Condition Assessment Survey 2023 - 2024

Architectural Inspection

Main Entrance Photo

Roof Photo

Have any Systems/Major Building Components been upgraded?

Have there been any Building Additions? Tandem Schools? Leased Space?