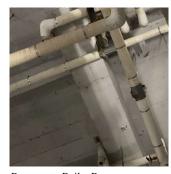

| No violations recorded.                                           |
| Deficiency                   | STEEL COLUMNS/BEAMS: DETERIORATED CONCRETE<br>FIREPROOFING        |
| Deficiency Location/Instance | Basement - Boiler Room, Rooms B01, B12                            |
| Deficiency Quantity          | 80                                                                |
| Quantity Uom                 | S.F.                                                              |
| Potential Action             | REPLACE                                                           |

PRIORITY 3 LEVEL 5

Urgency of Action

Purpose of Action

### Building Condition Assessment Survey 2023 - 2024

### Architectural Inspection

INTERIOR

### STRUCTURAL

### COLUMNS/BEAMS/BEARING WALLS

Deficiency Photo1



Basement - Boiler Room

No violations recorded.

Inspected

Response

| FLOOR STRUCTURE |  |
|-----------------|--|
| Condition       |  |

Violations

| Condition                    | 3 - Fair                                       |
|------------------------------|------------------------------------------------|
| Deficiency                   | CONCRETE: CRACKS/SPALLED/REINFORCEMENT EXPOSED |
| Deficiency Location/Instance | Basement - Boiler Room, Rooms B01, B12         |
| Deficiency Quantity          | 30                                             |
| Quantity Uom                 | S.F.                                           |
| Potential Action             | REPAIR                                         |
| Urgency of Action            | PRIORITY 4