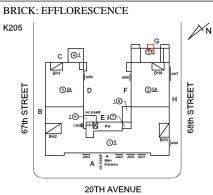

Priority Condition

Facade A - 20th Avenue

| Yes      |                                                                                                                                                      |
|----------|------------------------------------------------------------------------------------------------------------------------------------------------------|
| Systems: | Roof Barrier - repairs                                                                                                                               |
| Year:    | 2022                                                                                                                                                 |
| Systems: | Roofing (Roofs 1 and 5) - replacement; Coping, Roof<br>Drains, Roof Barriers, Parapet, Bulkhead Walls, Exterior<br>Walls, Foundation Walls - repairs |
| Year:    | 2020                                                                                                                                                 |
| Systems: | Exterior Doors and Frames - repairs                                                                                                                  |
| Year:    | 2014                                                                                                                                                 |
| Systems: | Foundation Wall - repairs                                                                                                                            |
| Year:    | 2010                                                                                                                                                 |
| Systems: | Areaway Gratings - replacement                                                                                                                       |
| Year:    | 2009                                                                                                                                                 |
| Systems: | Roofing (Roofs 2-4, 6-8), Exterior Guards, Windows -<br>replacement; Parapet - repairs                                                               |
| Year:    | 2004                                                                                                                                                 |
| No       |                                                                                                                                                      |
| No       |                                                                                                                                                      |
| No       |                                                                                                                                                      |