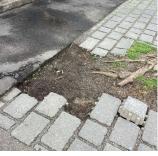

Custodian Fireman Facade Photo 4. The schoolyard paving needs an upgrade. Nicholas Anderson

Stefano Pizzo

2. The Auditorium fixed seatings and floor need an upgrade.

3. The exterior lighting needs an upgrade.