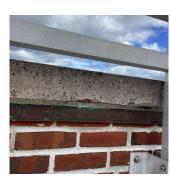

Priority Condition

Facade A - 20th Avenue

| Yes      |                                                                                                                                                      |
|----------|------------------------------------------------------------------------------------------------------------------------------------------------------|
| Systems: | Roof Barrier - repairs                                                                                                                               |
| Year:    | 2022                                                                                                                                                 |
| Systems: | Roofing (Roofs 1 and 5) - replacement; Coping, Roof<br>Drains, Roof Barriers, Parapet, Bulkhead Walls, Exterior<br>Walls, Foundation Walls - repairs |
| Year:    | 2020                                                                                                                                                 |
| Systems: | Exterior Doors and Frames - repairs                                                                                                                  |
| Year:    | 2014                                                                                                                                                 |
| Systems: | Foundation Wall - repairs                                                                                                                            |
| Year:    | 2010                                                                                                                                                 |
| Systems: | Areaway Gratings - replacement                                                                                                                       |
| Year:    | 2009                                                                                                                                                 |
| Systems: | Roofing (Roofs 2-4, 6-8), Exterior Guards, Windows -<br>replacement; Parapet - repairs                                                               |
| Year:    | 2004                                                                                                                                                 |
| No       |                                                                                                                                                      |
| No       |                                                                                                                                                      |
| No       |                                                                                                                                                      |