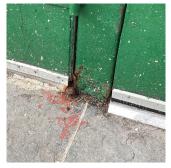

Priority Condition

Facade A - 20th Avenue

| Yes      |                                                                                                                                                      |
|----------|------------------------------------------------------------------------------------------------------------------------------------------------------|
| Systems: | Roof Barrier - repairs                                                                                                                               |
| Year:    | 2022                                                                                                                                                 |
| Systems: | Roofing (Roofs 1 and 5) - replacement; Coping, Roof<br>Drains, Roof Barriers, Parapet, Bulkhead Walls, Exterior<br>Walls, Foundation Walls - repairs |
| Year:    | 2020                                                                                                                                                 |
| Systems: | Exterior Doors and Frames - repairs                                                                                                                  |
| Year:    | 2014                                                                                                                                                 |
| Systems: | Foundation Wall - repairs                                                                                                                            |
| Year:    | 2010                                                                                                                                                 |
| Systems: | Areaway Gratings - replacement                                                                                                                       |
| Year:    | 2009                                                                                                                                                 |
| Systems: | Roofing (Roofs 2-4, 6-8), Exterior Guards, Windows -<br>replacement; Parapet - repairs                                                               |
| Year:    | 2004                                                                                                                                                 |
| No       |                                                                                                                                                      |
| No       |                                                                                                                                                      |
| No       |                                                                                                                                                      |