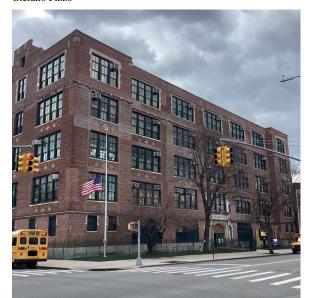

Organization                         | P.S. 205 - Brooklyn                                                                  |  |  |
|                                                   | Did you meet with this Principal?    | Yes                                                                                  |  |  |
|                                                   | Did this Principal provide feedback? | Yes                                                                                  |  |  |
|                                                   | Summary of Principal's Feedback      | The Principal's comments are as follows:<br>1. The elevator tends to have breakdown. |  |  |

Custodian Fireman Facade Photo 4. The schoolyard paving needs an upgrade. Nicholas Anderson

Stefano Pizzo



2. The Auditorium fixed seatings and floor need an upgrade.

3. The exterior lighting needs an upgrade.

Corner of 20th Avenue and 67th Street -Southeast View

K205

# NYC Department of Education Building Condition Assessment Survey 2023 - 2024

Architectural Inspection

Main Entrance Photo

Roof Photo

Have any Systems/Major Building Components been upgraded?

Have there been any Building Additions? Tandem Schools? Leased Space?

Priority Condition



Facade A - 20th Avenue



| Yes      |                                                                                                                                                      |
|----------|-------------------------------------------------------------------------------------------------------------------------------------------