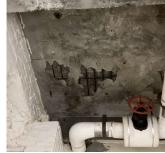

| 3 - Fair                                       |
|------------------------------|------------------------------------------------|
| Deficiency                   | CONCRETE: CRACKS/SPALLED/REINFORCEMENT EXPOSED |
| Deficiency Location/Instance | Basement - Boiler Room, Rooms B01, B12         |
| Deficiency Quantity          | 30                                             |
| Quantity Uom                 | S.F.                                           |
| Potential Action             | REPAIR                                         |
| Urgency of Action            | PRIORITY 4                                     |
| Purpose of Action            | LEVEL 5                                        |
| Deficiency Photo1            |                                                |



Basement - Oil Tank Room No violations recorded.

CONCRETE SLAB ON GRADE: THRU CRACKS Basement - Boiler Room, Rooms B01, B12 60 S.F.

REPAIR PRIORITY 3 LEVEL 5



| Deficiency                   |
|------------------------------|
| Deficiency Location/Instance |
| Deficiency Quantity          |
| Quantity Uom                 |
| Potential Action             |
| Urgency of Action            |
| Purpose of Action            |
| Deficiency Photo1            |
|                              |

Violations

| estion                               | Response                                                             |
|--------------------------------------|----------------------------------------------------------------------|
| NTERIOR                              |