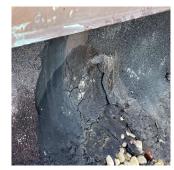

Priority Condition

Facade A - 20th Avenue

| Yes      |                                                                                                                                                      |
|----------|------------------------------------------------------------------------------------------------------------------------------------------------------|
| Systems: | Roof Barrier - repairs                                                                                                                               |
| Year:    | 2022                                                                                                                                                 |
| Systems: | Roofing (Roofs 1 and 5) - replacement; Coping, Roof<br>Drains, Roof Barriers, Parapet, Bulkhead Walls, Exterior<br>Walls, Foundation Walls - repairs |
| Year:    | 2020                                                                                                                                                 |
| Systems: | Exterior Doors and Frames - repairs                                                                                                                  |
| Year:    | 2014                                                                                                                                                 |
| Systems: | Foundation Wall - repairs                                                                                                                            |
| Year:    | 2010                                                                                                                                                 |
| Systems: | Areaway Gratings - replacement                                                                                                                       |
| Year:    | 2009                                                                                                                                                 |
| Systems: | Roofing (Roofs 2-4, 6-8), Exterior Guards, Windows -<br>replacement; Parapet - repairs                                                               |
| Year:    | 2004                                                                                                                                                 |
| No       |                                                                                                                                                      |
| No       |                                                                                                                                                      |
| No       |                                                                                                                                                      |