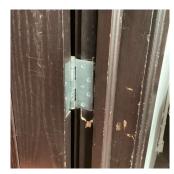

|
| Condition                         | 3 - Fair                                 |
| Deficiency                        | WOOD: DETERIORATED DOOR                  |
| Deficiency Location/Instance      | Right Side Stage                         |
| Deficiency Quantity               | 1                                        |
| Quantity Uom                      | EACH                                     |
| Potential Action                  | MAINTENANCE                              |
|                                   |                                          |

PRIORITY 3

LEVEL 2

Urgency of Action Purpose of Action

### **Building Condition Assessment Survey 2023 - 2024**

### Architectural Inspection

### Question

INTERIOR

### AUDITORIUM

### Door(s)

Deficiency Photo1



Right Side Stage

Response

No violations recorded.

Does not Exist

### Fixed H/C Lift

Violations

Instance on 2nd Floor (688 Seats)

### **Fixed Seating**

| Instance on 2nd Floor (688 Seats) | Inspected                                                                                                                      |
|-----------------------------------|--------------------------------------------------------------------------------------------------------------------------------|
| ondition                          | 5 - Poor                                                                                                                       |
| Deficiency                        | IMPROPERLY ANCHORED