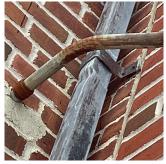

Priority Condition

Facade A - 20th Avenue

| Yes      |                                                                                                                                                      |
|----------|------------------------------------------------------------------------------------------------------------------------------------------------------|
| Systems: | Roof Barrier - repairs                                                                                                                               |
| Year:    | 2022                                                                                                                                                 |
| Systems: | Roofing (Roofs 1 and 5) - replacement; Coping, Roof<br>Drains, Roof Barriers, Parapet, Bulkhead Walls, Exterior<br>Walls, Foundation Walls - repairs |
| Year:    | 2020                                                                                                                                                 |
| Systems: | Exterior Doors and Frames - repairs                                                                                                                  |
| Year:    | 2014                                                                                                                                                 |
| Systems: | Foundation Wall - repairs                                                                                                                            |
| Year:    | 2010                                                                                                                                                 |
| Systems: | Areaway Gratings - replacement                                                                                                                       |
| Year:    | 2009                                                                                                                                                 |
| Systems: | Roofing (Roofs 2-4, 6-8), Exterior Guards, Windows -<br>replacement; Parapet - repairs                                                               |
| Year:    | 2004                                                                                                                                                 |
| No       |                                                                                                                                                      |
| No       |                                                                                                                                                      |
| No       |                                                                                                                                                      |