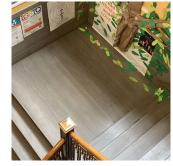

Custodian Fireman Facade Photo 4. The schoolyard paving needs an upgrade. Nicholas Anderson

Stefano Pizzo

2. The Auditorium fixed seatings and floor need an upgrade.

3. The exterior lighting needs an upgrade.