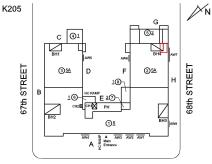

</u> (A) с 67th STREET (2) 5A 68th STREET (3)5A 16 ഫ 20TH AVENUE Deficiency Quantity 10 Quantity Uom L.F. Potential Action REPLACE Urgency of Action PRIORITY 4 Purpose of Action LEVEL 2 Deficiency Photo1 Roof 2 - Near BH4 Violations No violations recorded. Deficiency BUILT-UP: FLASHING: BASE FLASHING DETERIORATED Roof Plan reference K205 μN 4 с

Deficiency Quantity Quantity Uom Potential Action Urgency of Action Purpose of Action



S.F. REMOVE AND REPLACE PRIORITY 4 LEVEL 2

## Building Condition Assessment Survey 2023 - 2024

Response

#### Architectural Inspection

Question

EXTERIOR

ROOF

#### Roofing

#### ROOFING

Deficiency Photo1

Violations

Roof Plan reference

Deficiency



Roof 2 - Near BH4 No violations recorded.

#### BUILT-UP: FLASHING: DRIP EDGE/GRAVEL STOP DAMAGED

K205



20TH AVENUE

10 L.F.

> REPLACE PRIORITY 4





Roof 2 - BH4 No violations recorded.

BUILT-UP: ROOFING: MAJOR ACTIVE ROOF LEAKS IN INSTRUCTIONAL SPACE

Deficiency Quantity Quantity Uom Potential Action Urgency of Action Purpose of Action

Potential Action Urgency of Action Purpose of Action Deficiency Photo1

Violations

Deficiency

# **Building Condition Assessment Survey 2023 - 2024**

| Question                                                                                                                                                                  |                               | Response                                                                          |
|-------------------------------------------------------------------------------------------------------------------