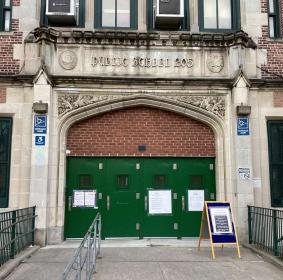

# NYC Department of Education Building Condition Assessment Survey 2023 - 2024

Architectural Inspection

Main Entrance Photo

Roof Photo

Have any Systems/Major Building Components been upgraded?

Have there been any Building Additions? Tandem Schools? Leased Space?