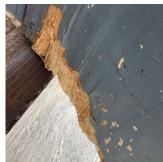

Priority Condition

Facade A - 20th Avenue

| Yes      |                                                                                                                                                      |
|----------|------------------------------------------------------------------------------------------------------------------------------------------------------|
| Systems: | Roof Barrier - repairs                                                                                                                               |
| Year:    | 2022                                                                                                                                                 |
| Systems: | Roofing (Roofs 1 and 5) - replacement; Coping, Roof<br>Drains, Roof Barriers, Parapet, Bulkhead Walls, Exterior<br>Walls, Foundation Walls - repairs |
| Year:    | 2020                                                                                                                                                 |
| Systems: | Exterior Doors and Frames - repairs                                                                                                                  |
| Year:    | 2014                                                                                                                                                 |
| Systems: | Foundation Wall - repairs                                                                                                                            |
| Year:    | 2010                                                                                                                                                 |
| Systems: | Areaway Gratings - replacement                                                                                                                       |
| Year:    | 2009                                                                                                                                                 |
| Systems: | Roofing (Roofs 2-4, 6-8), Exterior Guards, Windows -<br>replacement; Parapet - repairs                                                               |
| Year:    | 2004                                                                                                                                                 |
| No       |                                                                                                                                                      |
| No       |                                                                                                                                                      |
| No       |                                                                                                                                                      |