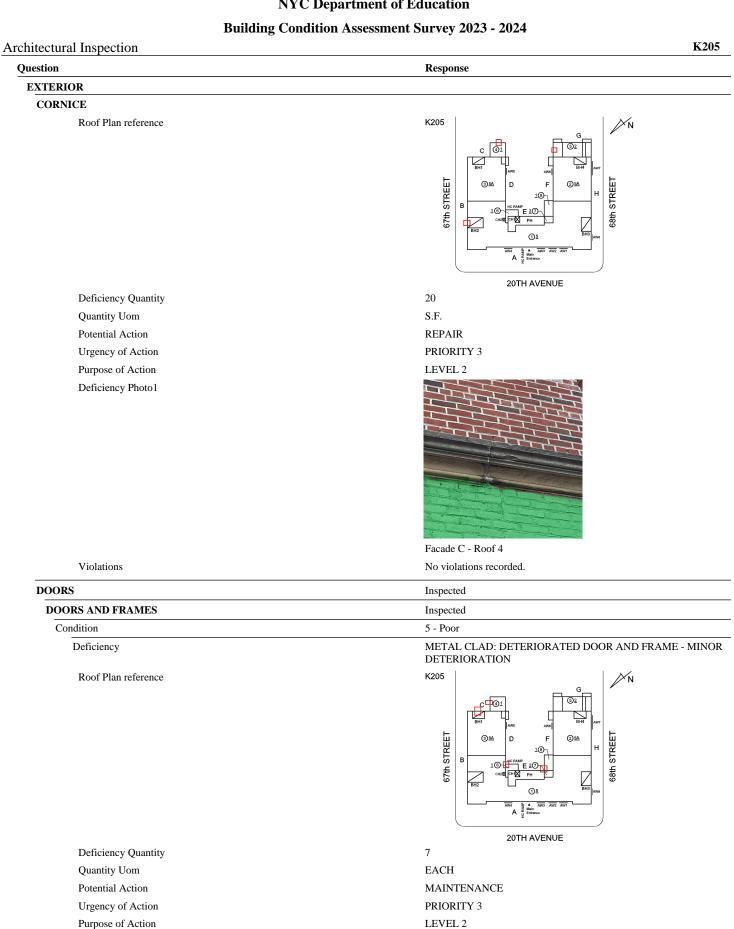

Priority Condition

Facade A - 20th Avenue

| Yes      |                                                                                                                                                      |
|----------|------------------------------------------------------------------------------------------------------------------------------------------------------|
| Systems: | Roof Barrier - repairs                                                                                                                               |
| Year:    | 2022                                                                                                                                                 |
| Systems: | Roofing (Roofs 1 and 5) - replacement; Coping, Roof<br>Drains, Roof Barriers, Parapet, Bulkhead Walls, Exterior<br>Walls, Foundation Walls - repairs |
| Year:    | 2020                                                                                                                                                 |
| Systems: | Exterior Doors and Frames - repairs                                                                                                                  |
| Year:    | 2014                                                                                                                                                 |
| Systems: | Foundation Wall - repairs                                                                                                                            |
| Year:    | 2010                                                                                                                                                 |
| Systems: | Areaway Gratings - replacement                                                                                                                       |
| Year:    | 2009                                                                                                                                                 |
| Systems: | Roofing (Roofs 2-4, 6-8), Exterior Guards, Windows -<br>replacement; Parapet - repairs                                                               |
| Year:    | 2004                                                                                                                                                 |
| No       |                                                                                                                                                      |
| No       |                                                                                                                                                      |
| No       |                                                                                                                                                      |