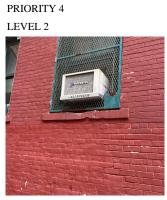

Priority Condition

Facade A - 20th Avenue

| Yes      |                                                                                                                                                      |
|----------|------------------------------------------------------------------------------------------------------------------------------------------------------|
| Systems: | Roof Barrier - repairs                                                                                                                               |
| Year:    | 2022                                                                                                                                                 |
| Systems: | Roofing (Roofs 1 and 5) - replacement; Coping, Roof<br>Drains, Roof Barriers, Parapet, Bulkhead Walls, Exterior<br>Walls, Foundation Walls - repairs |
| Year:    | 2020                                                                                                                                                 |
| Systems: | Exterior Doors and Frames - repairs                                                                                                                  |
| Year:    | 2014                                                                                                                                                 |
| Systems: | Foundation Wall - repairs                                                                                                                            |
| Year:    | 2010                                                                                                                                                 |
| Systems: | Areaway Gratings - replacement                                                                                                                       |
| Year:    | 2009                                                                                                                                                 |
| Systems: | Roofing (Roofs 2-4, 6-8), Exterior Guards, Windows -<br>replacement; Parapet - repairs                                                               |
| Year:    | 2004                                                                                                                                                 |
| No       |                                                                                                                                                      |
| No       |                                                                                                                                                      |
| No       |                                                                                                                                                      |