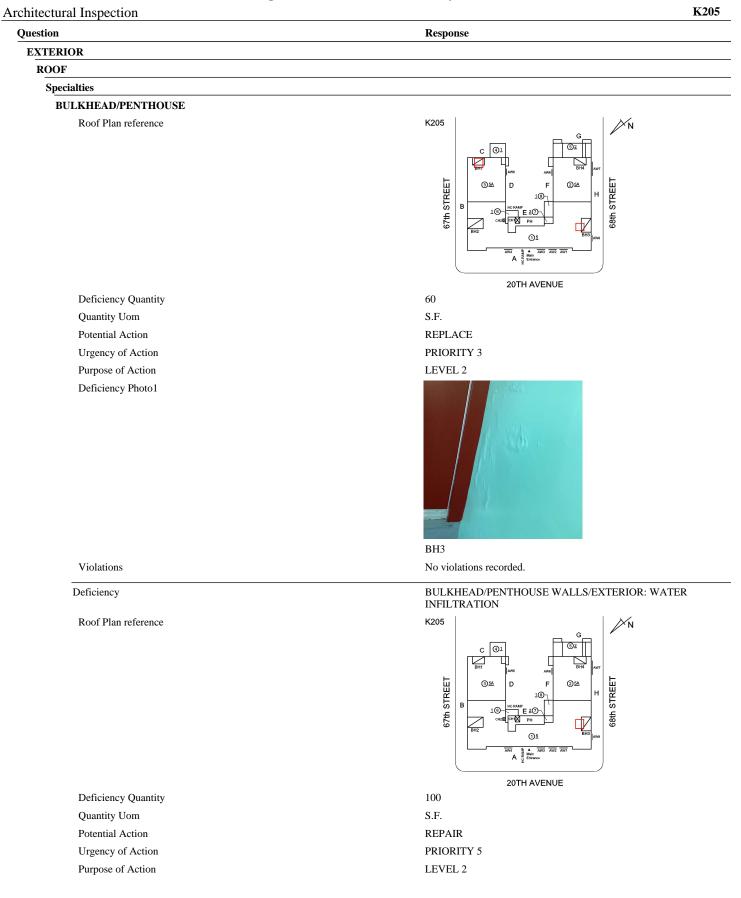

Potential Action

REPOINT

## **Building Condition Assessment Survey 2023 - 2024**

## Architectural Inspection

| Question    | Response  |
|-------------|-----------|
| EXTERIOR    |           |
| ROOF        |           |
| Specialties | Inspected |

## BULKHEAD/PENTHOUSE

Urgency of Action Purpose of Action Deficiency Photo1

# Inspected

PRIORITY 3





BH3 No violations recorded.

# Violations

#### Deficiency

Roof Plan reference

Deficiency Quantity Quantity Uom Potential Action Urgency of Action Purpose of Action Deficiency Photo1



BULKHEAD/PENTHOUSE CEILING: PLASTER

10 S.F.

REPLACE PRIORITY 4 LEVEL 2





No violations recorded.

BULKHEAD/PENTHOUSE WALLS/INTERIOR: PLASTER CRACKS/SPALLING

Violations

Deficiency

K205

### **Building Condition Assessment Survey 2023 - 2024**



## Building Condition Assessment Survey 2023 - 2024

# Architectural Inspection K205 Question Response EXTERIOR ROOF Specialties BULKHEAD/PENTHOUSE Deficiency Photo1



BH3 No violations recorded.

# Violations Deficiency

Roof Plan reference

Deficiency Quantity Quantity Uom Potential Action Urgency of Action Purpose of Action Deficiency Photo1



20 S.F. MAINTENANCE PRIORITY 1



BH3 No violations recorded.

BULKHEAD/PENTHOUSE WALLS/INTERIOR: BRICK CRACKS/SPALLING

Violations

Deficiency

## Building Condition Assessment Survey 2023 - 2024



# Building Condition Assessment Survey 2023 - 2024

| hitectural Inspection      | K2                                              |
|----------------------------|-------------------------------------------------|
| Question                   | Re