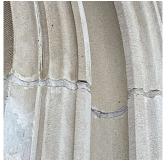

antity Uom Potential Action



S.F. RESTITCH PRIORITY 3 LEVEL 2



Facade D - Near HC Entrance No violations recorded.

#### STONE: CHIPPED/SPALLED/BROKEN PIECES - MINOR



20TH AVENUE



20 S.F.

REPAIR

# Building Condition Assessment Survey 2023 - 2024

#### Architectural Inspection

| Architectural Inspection | K205     |
|--------------------------|----------|
| Question                 | Response |
| EXTERIOR                 |          |

#### EXTERIOR WALLS

Urgency of Action Purpose of Action Deficiency Photo1



Facade A - Near Main Entrance No violations recorded.

# Violations

Deficiency Roof Plan reference

Elevation

Deficiency Quantity Quantity Uom Potential Action Urgency of Action Purpose of Action Deficiency Photo1





20TH AVENUE



10 L.F. REPOINT PRIORITY 3

LEVEL 2



Facade A - Main Entrance

# **Building Condition Assessment Survey 2023 - 2024**

| hitectural Inspection                  | K20                                           |
|----------------------------------------|-----------------------------------------------|
| uestion                                | Response                                      |
| EXTERIOR                               |                                               |
| EXTERIOR WALLS                         |                                               |
| Violations                             | No violations recorded.                       |
| Deficiency                             | BRICK: DETERIORATED JOINTS                    |
| Roof Plan reference                    | K205<br>I I I I I I I I I I I I I I