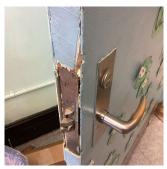

Custodian Fireman Facade Photo 4. The schoolyard paving needs an upgrade. Nicholas Anderson

Stefano Pizzo

2. The Auditorium fixed seatings and floor need an upgrade.

3. The exterior lighting needs an upgrade.