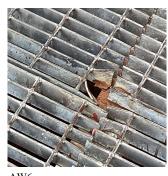

|
|-----------|-----------------------------------------|
| <b>r</b>  |                                         |
|           |                                         |
| Inspected |                                         |
| Inspected |                                         |
| Inspected |                                         |
| 3 - Fair  |                                         |
| 9         |                                         |
| EACH      |                                         |
|           | Inspected<br>Inspected<br>3 - Fair<br>9 |

# **Building Condition Assessment Survey 2023 - 2024**



## **Building Condition Assessment Survey 2023 - 2024**

## Architectural Inspection

| Question |
|----------|
|----------|

# EXTERIOR

# AREAWAY

Deficiency Photo1



AW6

No violations recorded.



| AWNINGS AND CANOPIES | Does not Exist                             |
|----------------------|--------------------------------------------|
| CHIMNEY              | Inspected                                  |
| Material Type(s)     | Masonry                                    |
| Condition            | 2 - Between Good and Fair                  |
| Deficiency           | No deficiencies recorded                   |
| COPING               | Inspected                                  |
| Condition            | 3 - Fair                                   |
| Deficiency           | CAST STONE: DETERIORATED TRANSVERSE JOINTS |

Violations

Response

## **Building Condition Assessment Survey 2023 - 2024**





EXTERIOR

#### COPING

Roof Plan reference

| Defici