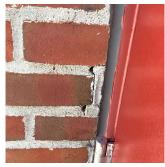

Priority Condition

Facade A - 20th Avenue

| Yes      |                                                                                                                                                      |
|----------|------------------------------------------------------------------------------------------------------------------------------------------------------|
| Systems: | Roof Barrier - repairs                                                                                                                               |
| Year:    | 2022                                                                                                                                                 |
| Systems: | Roofing (Roofs 1 and 5) - replacement; Coping, Roof<br>Drains, Roof Barriers, Parapet, Bulkhead Walls, Exterior<br>Walls, Foundation Walls - repairs |
| Year:    | 2020                                                                                                                                                 |
| Systems: | Exterior Doors and Frames - repairs                                                                                                                  |
| Year:    | 2014                                                                                                                                                 |
| Systems: | Foundation Wall - repairs                                                                                                                            |
| Year:    | 2010                                                                                                                                                 |
| Systems: | Areaway Gratings - replacement                                                                                                                       |
| Year:    | 2009                                                                                                                                                 |
| Systems: | Roofing (Roofs 2-4, 6-8), Exterior Guards, Windows -<br>replacement; Parapet - repairs                                                               |
| Year:    | 2004                                                                                                                                                 |
| No       |                                                                                                                                                      |
| No       |                                                                                                                                                      |
| No       |                                                                                                                                                      |