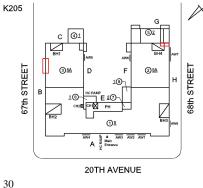

| 2004                                                                                                |  |  |  |

## **Building Condition Assessment Survey 2023 - 2024**

#### K205 Architectural Inspection Question Response EXTERIOR ROOF Roofing ROOFING Deficiency BUILT-UP: FLASHING: CAP FLASHING DAMAGED Roof Plan reference K205 N <u>5)2</u> (A) с 67th STREET (2) 5A 68th STREET (3)5A 16 ഫ 20TH AVENUE Deficiency Quantity 10 Quantity Uom L.F. Potential Action REPLACE Urgency of Action PRIORITY 4 Purpose of Action LEVEL 2 Deficiency Photo1 Roof 2 - Near BH4 Violations No violations recorded. Deficiency BUILT-UP: FLASHING: BASE FLASHING DETERIORATED Roof Plan reference K205 μN 4 с

Deficiency Quantity Quantity Uom Potential Action Urgency of Action Purpose of Action



S.F. REMOVE AND REPLACE PRIORITY 4 LEVEL 2

## Building Condition Assessment Survey 2023 - 2024

Response

#### Architectural Inspection

Question

EXTERIOR

ROOF

#### Roofing

#### ROOFING

Deficiency Photo1

Violations

Roof Plan reference

Deficiency



Roof 2 - Near BH4 No violations recorded.

#### BUILT-UP: FLASHING: DRIP EDGE/GRAVEL STOP DAMAGED

K205



20TH AVENUE

10 L.F.

> REPLACE PRIORITY 4





Roof 2 - BH4 No violations recorded.

BUILT-UP: ROOFING: MAJOR ACTIVE ROOF LEAKS IN INSTRUCTIONAL SPACE

Deficiency Quantity Quantity Uom Potential Action Urgency of Action Purpose of Action

Potential Action Urgency of Action Purpose of Action Deficiency Photo1

Violations

Deficiency

# **Building Condition Assessment Survey 2023 - 2024**

| Question