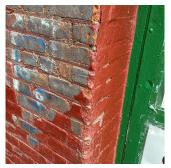

Priority Condition

Facade A - 20th Avenue

| Yes      |                                                                                                                                                      |
|----------|------------------------------------------------------------------------------------------------------------------------------------------------------|
| Systems: | Roof Barrier - repairs                                                                                                                               |
| Year:    | 2022                                                                                                                                                 |
| Systems: | Roofing (Roofs 1 and 5) - replacement; Coping, Roof<br>Drains, Roof Barriers, Parapet, Bulkhead Walls, Exterior<br>Walls, Foundation Walls - repairs |
| Year:    | 2020                                                                                                                                                 |
| Systems: | Exterior Doors and Frames - repairs                                                                                                                  |
| Year:    | 2014                                                                                                                                                 |
| Systems: | Foundation Wall - repairs                                                                                                                            |
| Year:    | 2010                                                                                                                                                 |
| Systems: | Areaway Gratings - replacement                                                                                                                       |
| Year:    | 2009                                                                                                                                                 |
| Systems: | Roofing (Roofs 2-4, 6-8), Exterior Guards, Windows -<br>replacement; Parapet - repairs                                                               |
| Year:    | 2004                                                                                                                                                 |
| No       |                                                                                                                                                      |
| No       |                                                                                                                                                      |
| No       |                                                                                                                                                      |