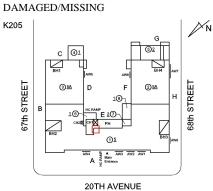

|    |   |  |

3 - Fair

| Violations                             | No violations recorded. |
|----------------------------------------|-------------------------|
| PLAZA DECK                             | Does not Exist          |
| ROOF                                   | Inspected               |
| Roofing                                | Inspected               |
| Replacement Quantity                   | 23,000                  |
| Replacement Uom                        | S.F.                    |
| ROOF HATCH/SMOKE HATCH                 | Does not Exist          |
| LEADERS, GUTTERS, DOWNSPOUTS, SCUPPERS | Inspected               |

Condition

Deficiency

Roof Plan reference

Deficiency Quantity Quantity Uom Potential Action Urgency of Action Purpose of Action Deficiency Photo1



10 L.F.

REPLACE

PRIORITY 4

LEVEL 2



Roof 1 - Near PH No violations recorded.

Inspected

3 - Fair

Violations

**ROOF BARRIER/FENCE** 

(P)

# **Building Condition Assessment Survey 2023 - 2024**

| estion                                                                                                                                                                                                                                                                      | Response                                                                                            |  |  |  |
|--------------------------------------------------------------------------------------------------------------------------------------------------------------------------------------------------------------------