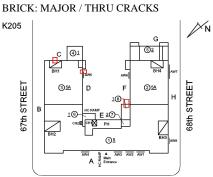

Priority Condition

Facade A - 20th Avenue

| Yes      |                                                                                                                                                      |
|----------|------------------------------------------------------------------------------------------------------------------------------------------------------|
| Systems: | Roof Barrier - repairs                                                                                                                               |
| Year:    | 2022                                                                                                                                                 |
| Systems: | Roofing (Roofs 1 and 5) - replacement; Coping, Roof<br>Drains, Roof Barriers, Parapet, Bulkhead Walls, Exterior<br>Walls, Foundation Walls - repairs |
| Year:    | 2020                                                                                                                                                 |
| Systems: | Exterior Doors and Frames - repairs                                                                                                                  |
| Year:    | 2014                                                                                                                                                 |
| Systems: | Foundation Wall - repairs                                                                                                                            |
| Year:    | 2010                                                                                                                                                 |
| Systems: | Areaway Gratings - replacement                                                                                                                       |
| Year:    | 2009                                                                                                                                                 |
| Systems: | Roofing (Roofs 2-4, 6-8), Exterior Guards, Windows -<br>replacement; Parapet - repairs                                                               |
| Year:    | 2004                                                                                                                                                 |
| No       |                                                                                                                                                      |
| No       |                                                                                                                                                      |
| No       |                                                                                                                                                      |