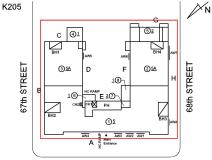

|
| Instance on Aluminum - Double Hung: All Facades | Inspected                           |
| Instance Condition                              | 3 - Fair                            |
| Instance Quantity                               | 10,000                              |
| Instance Quantity Uom                           | S.F.                                |
| Are these windows insulated                     | Yes                                 |
| Installation Year                               | 2004                                |
| Source of Installation                          | Custodial Staff                     |
| Deficiency                                      | ALUMINUM - DOUBLE HUNG: BROKEN PANE |

Roof Plan reference

ALUMINUM - DOUBLE HUNG: BROKEN PANE

K205



20TH AVENUE



600 S.F. MAINTENANCE PRIORITY 3 LEVEL 2



Facade E - Corridor near Room 511 No violations recorded.

Inspected

Does not Exist

Elevation

Deficiency Quantity Quantity Uom Potential Action Urgency of Action Purpose of Action Deficiency Photo1

Violations

# INTERIOR

POOLS

# **Building Condition Assessment Survey 2023 - 2024**

| uestion                      | Response                                                          |
|------------------------------|-------------------------------------------------------------------|
| INTERIOR                     |                                                                   |
| STRUCTURAL                   | Inspected                                                         |
| COLUMNS/BEAMS/BEARING WALLS  | Inspected