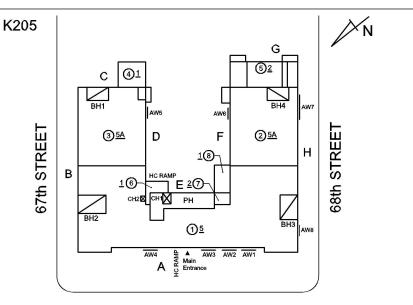

Priority Condition

Facade A - 20th Avenue

| Yes      |                                                                                                                                                      |
|----------|------------------------------------------------------------------------------------------------------------------------------------------------------|
| Systems: | Roof Barrier - repairs                                                                                                                               |
| Year:    | 2022                                                                                                                                                 |
| Systems: | Roofing (Roofs 1 and 5) - replacement; Coping, Roof<br>Drains, Roof Barriers, Parapet, Bulkhead Walls, Exterior<br>Walls, Foundation Walls - repairs |
| Year:    | 2020                                                                                                                                                 |
| Systems: | Exterior Doors and Frames - repairs                                                                                                                  |
| Year:    | 2014                                                                                                                                                 |
| Systems: | Foundation Wall - repairs                                                                                                                            |
| Year:    | 2010                                                                                                                                                 |
| Systems: | Areaway Gratings - replacement                                                                                                                       |
| Year:    | 2009                                                                                                                                                 |
| Systems: | Roofing (Roofs 2-4, 6-8), Exterior Guards, Windows -<br>replacement; Parapet - repairs                                                               |
| Year:    | 2004                                                                                                                                                 |
| No       |                                                                                                                                                      |
| No       |                                                                                                                                                      |
| No       |                                                                                                                                                      |