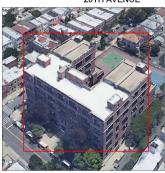

| Instance on Aluminum - Double Hung: All Facades | Inspected                           |
| Instance Condition                              | 3 - Fair                            |
| Instance Quantity                               | 10,000                              |
| Instance Quantity Uom                           | S.F.                                |
| Are these windows insulated                     | Yes                                 |
| Installation Year                               | 2004                                |
| Source of Installation                          | Custodial Staff                     |
| Deficiency                                      | ALUMINUM - DOUBLE HUNG: BROKEN PANE |

Roof Plan reference

ALUMINUM - DOUBLE HUNG: BROKEN PANE

K205



20TH AVENUE



600 S.F. MAINTENANCE PRIORITY 3 LEVEL 2



Facade E - Corridor near Room 511 No violations recorded.

Inspected

Does not Exist

Elevation

Deficiency Quantity Quantity Uom Potential Action Urgency of Action Purpose of Action Deficiency Photo1

Violations

# INTERIOR

POOLS

# **Building Condition Assessment Survey 2023 - 2024**

| uestion                      | Response                                                          |
|------------------------------|-------------------------------------------------------------------|
| INTERIOR                     |                                                                   |
| STRUCTURAL                   | Inspected                                                         |
| COLUMNS/BEAMS/BEARING WALLS  | Inspected