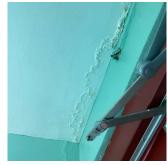

Priority Condition

Facade A - 20th Avenue

| Yes      |                                                                                                                                                      |
|----------|------------------------------------------------------------------------------------------------------------------------------------------------------|
| Systems: | Roof Barrier - repairs                                                                                                                               |
| Year:    | 2022                                                                                                                                                 |
| Systems: | Roofing (Roofs 1 and 5) - replacement; Coping, Roof<br>Drains, Roof Barriers, Parapet, Bulkhead Walls, Exterior<br>Walls, Foundation Walls - repairs |
| Year:    | 2020                                                                                                                                                 |
| Systems: | Exterior Doors and Frames - repairs                                                                                                                  |
| Year:    | 2014                                                                                                                                                 |
| Systems: | Foundation Wall - repairs                                                                                                                            |
| Year:    | 2010                                                                                                                                                 |
| Systems: | Areaway Gratings - replacement                                                                                                                       |
| Year:    | 2009                                                                                                                                                 |
| Systems: | Roofing (Roofs 2-4, 6-8), Exterior Guards, Windows -<br>replacement; Parapet - repairs                                                               |
| Year:    | 2004                                                                                                                                                 |
| No       |                                                                                                                                                      |
| No       |                                                                                                                                                      |
| No       |                                                                                                                                                      |