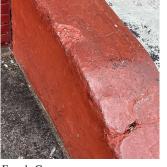

UNNAGE STEEL              | Does not Exist                                  |
| SKYLIGHT/ROOF VENT         | Does not Exist                                  |
| ROOF/GRAVITY TANK          | Does not Exist                                  |
| STAIRS/RAMPS: EXTERIOR     | Inspected                                       |
| BUILDING CHEEK/FLANK WALLS | Inspected                                       |
| Condition                  | 5 - Poor                                        |
| Deficiency                 | CAST IN PLACE CONCRETE: CRACKS/SPALLING - MAJOR |
| Roof Plan reference        | K205                                            |

(A)1 с  $\subseteq$ 67th STREET 68th STREET F <u> 254</u> (3)<u>5A</u> 10-E 16 <u>(15</u> A S Entr 20TH AVENUE

<u>5)2</u>

30 S.F. REPLACE PRIORITY 4





Facade G No violations recorded.

Quantity Uom Potential Action Urgency of Action Purpose of Action Deficiency Photo1

Deficiency Quantity

Violations

| estion                 | Response                                                              |
|------------------------|-----------------------------------------------------------------------|
| XTERIOR                |                                                                       |
| STAIRS/RAMPS: EXTERIOR |                                                                       |
| RAILINGS               | Inspected                                                             |
| Condition              | 2 - Between Good and Fair                                             |
| Deficiency             | No deficiencies recorded