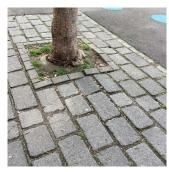

Custodian Fireman Facade Photo 4. The schoolyard paving needs an upgrade. Nicholas Anderson

Stefano Pizzo

2. The Auditorium fixed seatings and floor need an upgrade.

3. The exterior lighting needs an upgrade.