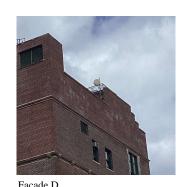

Priority Condition

Facade A - 20th Avenue

| Yes      |                                                                                                                                                      |
|----------|------------------------------------------------------------------------------------------------------------------------------------------------------|
| Systems: | Roof Barrier - repairs                                                                                                                               |
| Year:    | 2022                                                                                                                                                 |
| Systems: | Roofing (Roofs 1 and 5) - replacement; Coping, Roof<br>Drains, Roof Barriers, Parapet, Bulkhead Walls, Exterior<br>Walls, Foundation Walls - repairs |
| Year:    | 2020                                                                                                                                                 |
| Systems: | Exterior Doors and Frames - repairs                                                                                                                  |
| Year:    | 2014                                                                                                                                                 |
| Systems: | Foundation Wall - repairs                                                                                                                            |
| Year:    | 2010                                                                                                                                                 |
| Systems: | Areaway Gratings - replacement                                                                                                                       |
| Year:    | 2009                                                                                                                                                 |
| Systems: | Roofing (Roofs 2-4, 6-8), Exterior Guards, Windows -<br>replacement; Parapet - repairs                                                               |
| Year:    | 2004                                                                                                                                                 |
| No       |                                                                                                                                                      |
| No       |                                                                                                                                                      |
| No       |                                                                                                                                                      |