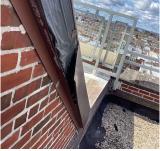

Priority Condition

Facade A - 20th Avenue

| Yes      |                                                                                                                                                      |
|----------|------------------------------------------------------------------------------------------------------------------------------------------------------|
| Systems: | Roof Barrier - repairs                                                                                                                               |
| Year:    | 2022                                                                                                                                                 |
| Systems: | Roofing (Roofs 1 and 5) - replacement; Coping, Roof<br>Drains, Roof Barriers, Parapet, Bulkhead Walls, Exterior<br>Walls, Foundation Walls - repairs |
| Year:    | 2020                                                                                                                                                 |
| Systems: | Exterior Doors and Frames - repairs                                                                                                                  |
| Year:    | 2014                                                                                                                                                 |
| Systems: | Foundation Wall - repairs                                                                                                                            |
| Year:    | 2010                                                                                                                                                 |
| Systems: | Areaway Gratings - replacement                                                                                                                       |
| Year:    | 2009                                                                                                                                                 |
| Systems: | Roofing (Roofs 2-4, 6-8), Exterior Guards, Windows -<br>replacement; Parapet - repairs                                                               |
| Year:    | 2004                                                                                                                                                 |
| No       |                                                                                                                                                      |
| No       |                                                                                                                                                      |
| No       |                                                                                                                                                      |