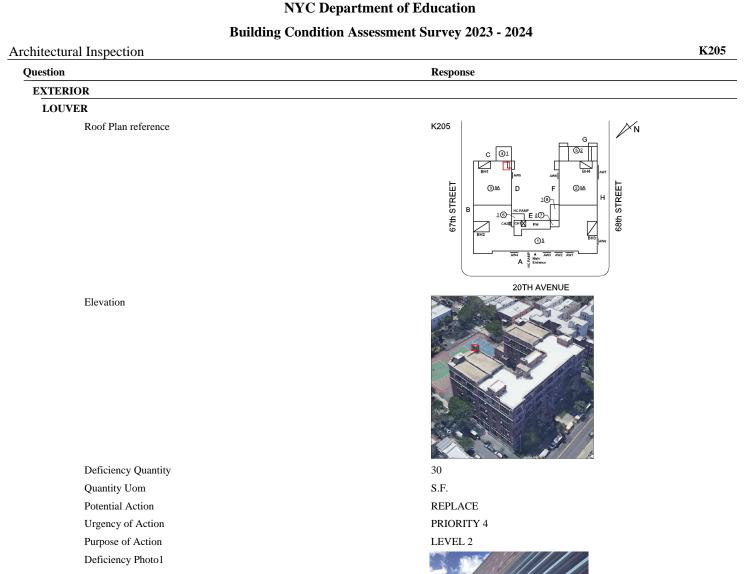

|
| Purpose of Action<br>Deficiency Photo1 | LEVEL 2                                       |
|                                        | Facade A - Main Entrance                      |
| Violations                             | No violations recorded.                       |
| EXTERIOR SOFFITS                       | Does not Exist                                |
| LOADING DOCK                           | Does not Exist                                |
| LOUVER                                 | Inspected                                     |
| Condition                              | 3 - Fair                                      |
|                                        | <i>J</i> = 1'all                              |

Deficiency

MISSING/DAMAGED SCREEN



|                         | Roof 3                     |
|-------------------------|----------------------------|
| Violations              | No violations recorded.    |
| PARAPETS                | Inspected                  |
| Material Type(s)        | Masonry                    |
| Replacement Quantity    | 6,200                      |
| Replacement Uom         | C.F.                       |
| Instance on All Facades | Inspected                  |
| Instance Condition      | 3 - Fair                   |
| Instance Quantity       | 6,200                      |
| Instance Quantity Uom   | C.F.                       |
| Deficiency              | BRICK: DETERIORATED JOINTS |

## **Building Condition Assessment Survey 2023 - 2024**



Deficiency Quantity Quantity Uom Potential Action Urge