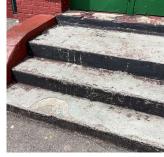

Priority Condition

Facade A - 20th Avenue

| Yes      |                                                                                                                                                      |
|----------|------------------------------------------------------------------------------------------------------------------------------------------------------|
| Systems: | Roof Barrier - repairs                                                                                                                               |
| Year:    | 2022                                                                                                                                                 |
| Systems: | Roofing (Roofs 1 and 5) - replacement; Coping, Roof<br>Drains, Roof Barriers, Parapet, Bulkhead Walls, Exterior<br>Walls, Foundation Walls - repairs |
| Year:    | 2020                                                                                                                                                 |
| Systems: | Exterior Doors and Frames - repairs                                                                                                                  |
| Year:    | 2014                                                                                                                                                 |
| Systems: | Foundation Wall - repairs                                                                                                                            |
| Year:    | 2010                                                                                                                                                 |
| Systems: | Areaway Gratings - replacement                                                                                                                       |
| Year:    | 2009                                                                                                                                                 |
| Systems: | Roofing (Roofs 2-4, 6-8), Exterior Guards, Windows -<br>replacement; Parapet - repairs                                                               |
| Year:    | 2004                                                                                                                                                 |
| No       |                                                                                                                                                      |
| No       |                                                                                                                                                      |
| No       |                                                                                                                                                      |