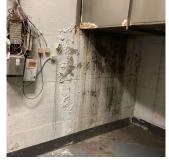

AREAWAY SLAB: CRACKS AND SPALLING

Deficiency Quantity Quantity Uom Potential Action Urgency of Action Purpose of Action Deficiency Photo1

AW2 No violations recorded.

Violations

Deficiency

AREAWAY WALLS: CRACKS AND SPALLING