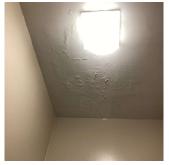

## **Building Condition Assessment Survey 2023 - 2024**

| Architectural Ins            | peetion                     |                                                                              |                                                                         |                                    |                       |                 |            |
|------------------------------|-----------------------------|------------------------------------------------------------------------------|-------------------------------------------------------------------------|------------------------------------|-----------------------|-----------------|------------|
| No                           | Potential Falling<br>Debris | Falling ceiling<br>tile is a potential<br>safety hazard.                     | INTERIOR  <br>CLASSROOMS<br>/CORRIDORS/<br>ADMIN<br>SPACES  <br>Ceiling | Corridor near<br>Auditorium        | Reinaldo<br>Hernandez | Handyman        |            |
| No                           | Potential Falling<br>Debris | Severely<br>damaged plaster<br>ceiling is a<br>potential safety<br>hazard.   | INTERIOR  <br>CLASSROOMS<br>/CORRIDORS/<br>ADMIN<br>SPACES  <br>Ceiling | Corridor near<br>Auditorium        | Reinaldo<br>Hernandez | Handyman        |            |
| No                           | Tripping Hazard             | Severely<br>damaged<br>concrete is a<br>potential<br>tripping hazard.        | SITE   PAVING<br>  Student Use  <br>Concrete                            | Schoolyard near<br>Playing Surface | Reinaldo<br>Hernandez | Handyman        |            |
| No                           | Tripping Hazard             | Severely<br>heaving pavers<br>is a potential<br>tripping hazard.             | SITE   PAVING<br>  Student Use  <br>Pavers                              | Schoolyard near<br>Playing Surface | Reinaldo<br>Hernandez | Handyman        |            |
| Yes                          | Tripping Hazard             | Severely<br>damaged<br>artificial turf is a<br>potential<br>tripping hazard. | SITE  <br>PLAYING<br>SURFACE  <br>Playing Field                         | Schoolyard                         | Reinaldo<br>Hernandez | Handyman        |            |
| Yes                          | Tripping Hazard             | Severely<br>heaving DOT<br>sidewalk is a<br>potential<br>tripping hazard.    | SITE   PAVING<br>  DOT Sidewalk<br>  Concrete                           | Along Dean<br>Street               | Reinaldo<br>Hernandez | Handyman        |            |
| Structural Engine            | er Required                 |                                                                              |                                                                         |                                    |                       |                 |            |
| Structural<br>Condition Type | Condition<br>Description    | Component<br>Affected                                                        | Location<br>Descript                                                    |                                    |                       | Person(s) Title | PhotoImage |
| No condition record          | ded                         |                                                                              |                                                                         |                                    |                       |                 |            |
| Programmatic Ac              | ccessibility                |                                                                              |                                                                         |                                    |                       |                 |            |
| Programmatic A               | Accessibility Status        | Question                                                                     |                                                                         |                                    | Resp                  | oonse           |            |
| <b>`</b>                     | •                           | on an accessible rout                                                        | e?                                                                      |                                    | Yes                   |                 |            |
|                              | a multi-story buildi        |                                                                              | 1                                                                       |                                    | Yes                   |                 |            |
|                              | مصحفاء اندده مطغهم          | percuble through comr                                                        | Mont meane?                                                             |                                    | No                    |                 |            |
| Are all floors               |                             | he 1st floor and baser                                                       |                                                                         | ugh compliant                      | No                    |                 |            |