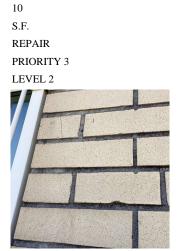

#### **Building Condition Assessment Survey 2023 - 2024** K261 Architectural Inspection Question Response EXTERIOR AREAWAY K261 Roof Plan reference Dean Street G н AW2 BH2 SK CH eria ©1 ₫ -@: RH ditoriu ③1 BH1 в Pacific Stre Deficiency Quantity 20 Quantity Uom S.F. Potential Action REPLACE Urgency of Action PRIORITY 4 Purpose of Action LEVEL 2 Deficiency Photo1 AW2 Violations No violations recorded. AREAWAY STAIRS: DETERIORATED Deficiency TREADS/RISERS/NOSINGS K261 Roof Plan reference Dean Stree H AW2 BH2 SK CH Cafeteria ②1 Fresh Air I <u>14</u> -(4): RH Auditorium ③1 BH1 B Pacific Street Deficiency Quantity 60 Quantity Uom S.F. REPAIR Potential Action Urgency of Action PRIORITY 3 Purpose of Action LEVEL 2