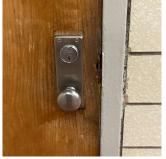

## **Building Condition Assessment Survey 2023 - 2024**

| Programmatic Accessibility Status Question |                                          |        | Response |          |                                                |                                  |     |
|--------------------------------------------|------------------------------------------|--------|----------|----------|------------------------------------------------|----------------------------------|-----|
| For the rooms that do e Basement?          | xist, are SOME of them accessible on     |        | Yes      |          |                                                |                                  |     |
| Boys and Girls or Un                       | isex accessible toilets exist on the 1st | floor? | Yes      |          |                                                |                                  |     |
| Physical Breakdown Structure Exists        |                                          |        | Required | Complies | Deficiency                                     | Assistive<br>Listening<br>System |     |
| PROGRAMMATIC ACCESSIB                      | ILITY                                    |        |          |          |                                                |                                  |     |
| Exterior Routes                            |                                          |        |          |          |                                                |                                  |     |
| Exterior Entrances & E                     | xits                                     |        |          | Yes      |                                                |                                  |     |
| Exterior H/C Lifts                         |                                          | No     | No       |          |                                                |                                  |     |
| Exterior Ramps and Ra                      | ilings                                   | No     | No       |          |                                                |                                  |     |
| Interior Routes                            |                                          |        |          |          |                                                |                                  |     |
| Corridor and Lobby H/                      | C Lifts                                  | No     | No       |          |                                                |                                  |     |
| Interior Corridor Doors                    | and Hardware                             | Yes    |          | Yes      |                                                |                                  |     |
| Interior Corridors and I                   | Lobbies                                  |        |          | Yes      |                                                |                                  |     |
| Interior Elevators                         |                                          | No     |          |          |                                                |                                  |     |
| Interior Lobby Doors an                    | nd Hardware                              |        |          | Yes      |                                                |                                  |     |
| Interior Ramps                             |                                          | Yes    |          | No       | Railing Height < 34 or > 38 Inches             |                                  |     |
| Rooms & Spaces                             |                                          |        |          |          |                                                |                                  |     |
| Art Rooms                                  |                                          | No     |          |          |                                                |                                  |     |
| Auditorium                                 | Basement                                 | Yes    |          | No       | Not on Accessible Route                        | FM<br>System                     | Yes |
| Cafeteria                                  | 1st Floor                                | Yes    |          | Yes      |                                                | FM<br>System                     | Yes |
| Classrooms                                 | 1st Floor                                | Yes    |          | Yes      |                                                |                                  |     |
| Computer Rooms                             |                                          | No     |          |          |                                                |                                  |     |
| Gymnasium                                  | Basement                                 | Yes    |          | No       | Not on Accessible Route                        | FM<br>System                     | Yes |
| Library                                    | Room 214                                 | Yes    |          | No       | Not on Accessible Route                        |                                  |     |
| Main Office                                | Room 110                                 | Yes    |          | Yes      |                                                |                                  |     |
| Multi-purpose Room                         |                                          | No     |          |          |                                                |                                  |     |
| Nurse's Room                               | Room 111                                 | Yes    |          | Yes      |                                                |                                  |     |
| Pool                                       |                                          | No     |          |          |                                                |                                  |     |
| Science Lab                                |                                          | No     |          |          |                                                |                                  |     |
| Toilet Rooms (Boys)                        | 1st Floor                                | Yes    |          | Yes      |                                                |                                  |     |
| Toilet Rooms (Girls)                       | 1st Floor                                | Yes    |          | Yes      |                                                |                                  |     |
| Toilet Rooms (Staff)                       | 1st Floor                                | Yes    |          | No       | Accessory Arrangement<br>Clear opening $< 32"$ |                                  |     |