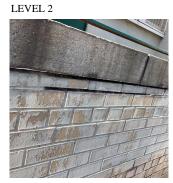

#### **Building Condition Assessment Survey 2023 - 2024** K261 Architectural Inspection Question Response EXTERIOR AREAWAY K261 Roof Plan reference Dean Street G н AW2 BH2 SK CH eria ©1 ₫ -@: RH ditoriu ③1 BH1 в Pacific Stre Deficiency Quantity 20 Quantity Uom S.F. Potential Action REPLACE Urgency of Action PRIORITY 4 Purpose of Action LEVEL 2 Deficiency Photo1 AW2 Violations No violations recorded. AREAWAY STAIRS: DETERIORATED Deficiency TREADS/RISERS/NOSINGS K261 Roof Plan reference Dean Stree H AW2 BH2 SK CH Cafeteria ②1 Fresh Air I <u>14</u> -(4): RH Auditorium ③1 BH1 B Pacific Street Deficiency Quantity 60 Quantity Uom S.F. REPAIR Potential Action Urgency of Action PRIORITY 3 Purpose of Action LEVEL 2