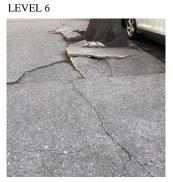

AREAWAY SLAB: CRACKS AND SPALLING

Deficiency Quantity Quantity Uom Potential Action Urgency of Action Purpose of Action Deficiency Photo1

AW2 No violations recorded.

Violations

Deficiency

AREAWAY WALLS: CRACKS AND SPALLING