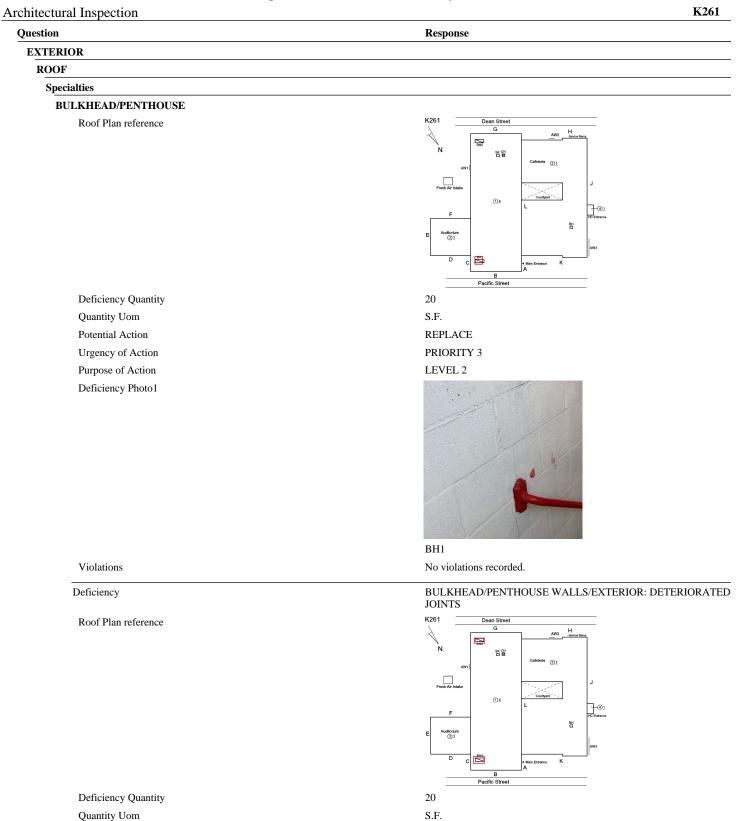

Uom                          | S.F.                                                                              |
| Potential Action<br>Urgency of Action | REPLACE<br>PRIORITY 3                                                             |
| Purpose of Action                     | LEVEL 2                                                                           |
| Deficiency Photo1                     | BH1                                                                               |
| Violations                            | No violations recorded.                                                           |
| Deficiency                            | BULKHEAD/PENTHOUSE WALLS/INTERIOR: CMU<br>CRACKS/SPALLING                         |

## Building Condition Assessment Survey 2023 - 2024



Potential Action Urgency of Action

Purpose of Action

REPOINT PRIORITY 3

LEVEL 2

## Building Condition Assessment Survey 2023 - 2024

## K261 Architectural Inspection Question Response EXTERIOR ROOF Specialties **BULKHEAD/PENTHOUSE** Deficiency Photo1 BH1 Violations No violations recorded. BULKHEAD/PENTHOUSE WALLS/EXTERIOR: Deficiency CRACKS/SPALLING - MINOR K261 Roof Plan reference Dean Street H AW2 **P** SK CH teria @1 Fresh Air <u>⊕</u>4 -@1

Deficiency Quantity Quantity Uom Potential Action Urgency of Action Purpose of Action Deficiency Photol





Auditoriu ③1

> B B Pacific Street

BULKHEAD/PENTHOUSE WALLS/INTERIOR: PLASTER CRACKS/SPALLING

맴

Violations

Deficiency

## Building Condition Assessment Survey 2023 - 2024

| uestion                                   | Response