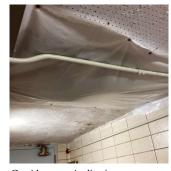

## **Building Condition Assessment Survey 2023 - 2024**

| Architectural Ins            | peetion                     |                                                                              |                                                                         |                                    |                       |                 |            |
|------------------------------|-----------------------------|------------------------------------------------------------------------------|-------------------------------------------------------------------------|------------------------------------|-----------------------|-----------------|------------|
| No                           | Potential Falling<br>Debris | Falling ceiling<br>tile is a potential<br>safety hazard.                     | INTERIOR  <br>CLASSROOMS<br>/CORRIDORS/<br>ADMIN<br>SPACES  <br>Ceiling | Corridor near<br>Auditorium        | Reinaldo<br>Hernandez | Handyman        |            |
| No                           | Potential Falling<br>Debris | Severely<br>damaged plaster<br>ceiling is a<br>potential safety<br>hazard.   | INTERIOR  <br>CLASSROOMS<br>/CORRIDORS/<br>ADMIN<br>SPACES  <br>Ceiling | Corridor near<br>Auditorium        | Reinaldo<br>Hernandez | Handyman        |            |
| No                           | Tripping Hazard             | Severely<br>damaged<br>concrete is a<br>potential<br>tripping hazard.        | SITE   PAVING<br>  Student Use  <br>Concrete                            | Schoolyard near<br>Playing Surface | Reinaldo<br>Hernandez | Handyman        |            |
| No                           | Tripping Hazard             | Severely<br>heaving pavers<br>is a potential<br>tripping hazard.             | SITE   PAVING<br>  Student Use  <br>Pavers                              | Schoolyard near<br>Playing Surface | Reinaldo<br>Hernandez | Handyman        |            |
| Yes                          | Tripping Hazard             | Severely<br>damaged<br>artificial turf is a<br>potential<br>tripping hazard. | SITE  <br>PLAYING<br>SURFACE  <br>Playing Field                         | Schoolyard                         | Reinaldo<br>Hernandez | Handyman        |            |
| Yes                          | Tripping Hazard             | Severely<br>heaving DOT<br>sidewalk is a<br>potential<br>tripping hazard.    | SITE   PAVING<br>  DOT Sidewalk<br>  Concrete                           | Along Dean<br>Street               | Reinaldo<br>Hernandez | Handyman        |            |
| Structural Engine            | er Required                 |                                                                              |                                                                         |                                    |                       |                 |            |
| Structural<br>Condition Type | Condition<br>Description    | Component<br>Affected                                                        | Location<br>Descript                                                    |                                    |                       | Person(s) Title | PhotoImage |
| No condition record          | ded                         |                                                                              |                                                                         |                                    |                       |                 |            |
| Programmatic Ac              | ccessibility                |                                                                              |                                                                         |                                    |                       |                 |            |
| Programmatic A               | Accessibility Status        | Question                                                                     |                                                                         |                                    | Resp                  | oonse           |            |
| <b>`</b>                     | •                           | on an accessible rout                                                        | e?                                                                      |                                    | Yes                   |                 |            |
|                              | a multi-story buildi        |                                                                              | 1                                                                       |                                    | Yes                   |                 |            |
|                              | مصحفاء اندده مطغهم          | percuble through comr                                                        | Mont meane?                                                             |                                    | No                    |                 |            |
| Are all floors               |                             | he 1st floor and baser                                                       |                                                                         | ugh compliant                      | No                    |                 |            |