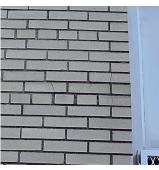

#### Building Condition Assessment Survey 2023 - 2024 K261 Architectural Inspection Question Response EXTERIOR CHIMNEY K261 Roof Plan reference Dean Street G Y AW2 н BH2 Ň sk 🛗 <sup>feteria</sup> ②1 Fresh Air ₫ -(4): RH aditoriur ③1 BH1 B Pacific Stree Deficiency Quantity 20 Quantity Uom S.F. Potential Action RESTITCH Urgency of Action PRIORITY 3 Purpose of Action LEVEL 2 Deficiency Photo1 Roof 1 - CH Violations No violations recorded. Deficiency BRICK: DETERIORATED JOINTS K261 Roof Plan reference Dean Street н AW2 Ň SK 🖁 ia (2)1 Fresh Air I (1)₫ ]@1 ᄜ uditorium ③1 BH1 в Pacific Street Deficiency Quantity 10 Quantity Uom S.F. Potential Action REPOINT Urgency of Action PRIORITY 4 Purpose of Action LEVEL 2