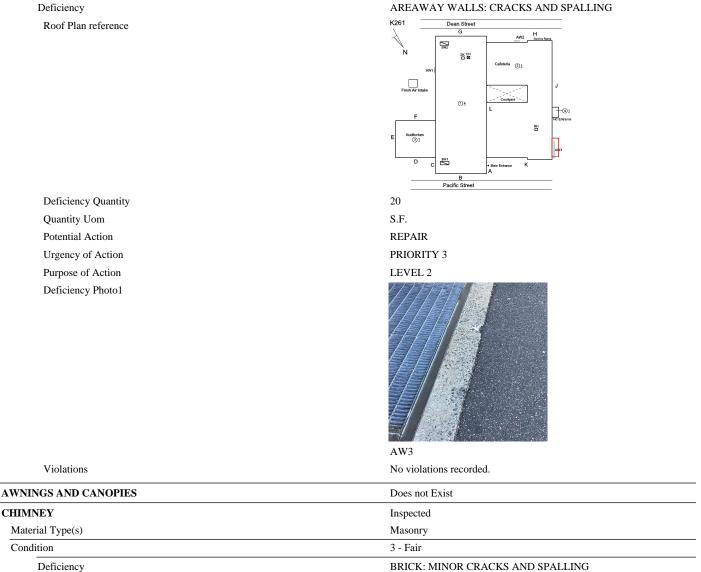

AREAWAY SLAB: CRACKS AND SPALLING

Deficiency Quantity Quantity Uom Potential Action Urgency of Action Purpose of Action Deficiency Photo1

AW2 No violations recorded.

Violations

Deficiency

AREAWAY WALLS: CRACKS AND SPALLING