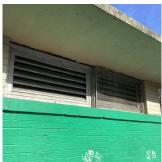

## Inspection

| Question              | Response                                    |
|-----------------------|---------------------------------------------|
| Architectural         |                                             |
| EXTERIOR              | Inspected                                   |
| AREAWAY               | Inspected                                   |
| Instance on AW1 - AW3 | Inspected                                   |
| Instance Condition    | 3 - Fair                                    |
| Instance Quantity     | 3                                           |
| Instance Quantity Uom | EACH                                        |
| Deficiency            | AREAWAY GRATINGS: MAJOR RUSTING / OR BROKEN |
|                       |                                             |

#### ARE GRATINGS: MAJOR RUSTING / OR BRO

REPLACE PRIORITY 4 LEVEL 2

| Deficiency Quantity |
|---------------------|
| Quantity Uom        |
| Potential Action    |
| Urgency of Action   |
| Purpose of Action   |