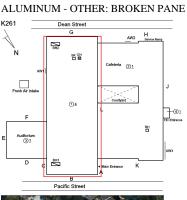

#### **Building Condition Assessment Survey 2023 - 2024** K261 Architectural Inspection Question Response EXTERIOR AREAWAY K261 Roof Plan reference Dean Street G н AW2 BH2 SK CH eria ©1 ₫ -@: RH ditoriu ③1 BH1 в Pacific Stre Deficiency Quantity 20 Quantity Uom S.F. Potential Action REPLACE Urgency of Action PRIORITY 4 Purpose of Action LEVEL 2 Deficiency Photo1 AW2 Violations No violations recorded. AREAWAY STAIRS: DETERIORATED Deficiency TREADS/RISERS/NOSINGS K261 Roof Plan reference Dean Stree H AW2 BH2 SK CH Cafeteria ②1 Fresh Air I <u>14</u> -(4): RH Auditorium ③1 BH1 B Pacific Street Deficiency Quantity 60 Quantity Uom S.F. REPAIR Potential Action Urgency of Action PRIORITY 3 Purpose of Action LEVEL 2