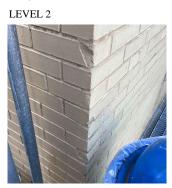

#### Building Condition Assessment Survey 2023 - 2024 K261 Architectural Inspection Question Response EXTERIOR CHIMNEY K261 Roof Plan reference Dean Street G Y AW2 н BH2 Ň sk 🛗 <sup>feteria</sup> ②1 Fresh Air ₫ -(4): RH aditoriur ③1 BH1 B Pacific Stree Deficiency Quantity 20 Quantity Uom S.F. Potential Action RESTITCH Urgency of Action PRIORITY 3 Purpose of Action LEVEL 2 Deficiency Photo1 Roof 1 - CH Violations No violations recorded. Deficiency BRICK: DETERIORATED JOINTS K261 Roof Plan reference Dean Street н AW2 Ň SK 🖁 ia (2)1 Fresh Air I (1)₫ ]@1 ᄜ uditorium ③1 BH1 в Pacific Street Deficiency Quantity 10 Quantity Uom S.F. Potential Action REPOINT Urgency of Action PRIORITY 4 Purpose of Action LEVEL 2