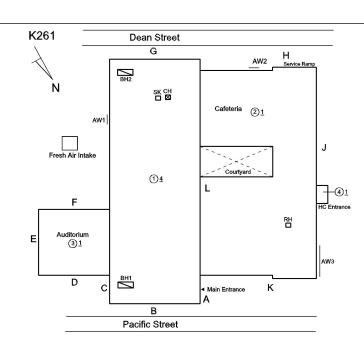

Roof Plan reference

#### **Building Condition Assessment Survey 2023 - 2024** K261 Architectural Inspection Question Response EXTERIOR AREAWAY K261 Roof Plan reference Dean Street G н AW2 BH2 SK CH eria ©1 ₫ -@: RH ditoriu ③1 BH1 в Pacific Stre Deficiency Quantity 20 Quantity Uom S.F. Potential Action REPLACE Urgency of Action PRIORITY 4 Purpose of Action LEVEL 2 Deficiency Photo1 AW2 Violations No violations recorded. AREAWAY STAIRS: DETERIORATED Deficiency TREADS/RISERS/NOSINGS K261 Roof Plan reference Dean Stree H AW2 BH2 SK CH Cafeteria ②1 Fresh Air I <u>14</u> -(4): RH Auditorium ③1 BH1 B Pacific Street Deficiency Quantity 60 Quantity Uom S.F. REPAIR Potential Action Urgency of Action PRIORITY 3 Purpose of Action LEVEL 2