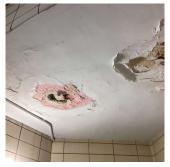

## **Building Condition Assessment Survey 2023 - 2024**

| Architectural Ins            | peetion                     |                                                                              |                                                                         |                                    |                       |                 |            |
|------------------------------|-----------------------------|------------------------------------------------------------------------------|-------------------------------------------------------------------------|------------------------------------|-----------------------|-----------------|------------|
| No                           | Potential Falling<br>Debris | Falling ceiling<br>tile is a potential<br>safety hazard.                     | INTERIOR  <br>CLASSROOMS<br>/CORRIDORS/<br>ADMIN<br>SPACES  <br>Ceiling | Corridor near<br>Auditorium        | Reinaldo<br>Hernandez | Handyman        |            |
| No                           | Potential Falling<br>Debris | Severely<br>damaged plaster<br>ceiling is a<br>potential safety<br>hazard.   | INTERIOR  <br>CLASSROOMS<br>/CORRIDORS/<br>ADMIN<br>SPACES  <br>Ceiling | Corridor near<br>Auditorium        | Reinaldo<br>Hernandez | Handyman        |            |
| No                           | Tripping Hazard             | Severely<br>damaged<br>concrete is a<br>potential<br>tripping hazard.        | SITE   PAVING<br>  Student Use  <br>Concrete                            | Schoolyard near<br>Playing Surface | Reinaldo<br>Hernandez | Handyman        |            |
| No                           | Tripping Hazard             | Severely<br>heaving pavers<br>is a potential<br>tripping hazard.             | SITE   PAVING<br>  Student Use  <br>Pavers                              | Schoolyard near<br>Playing Surface | Reinaldo<br>Hernandez | Handyman        |            |
| Yes                          | Tripping Hazard             | Severely<br>damaged<br>artificial turf is a<br>potential<br>tripping hazard. | SITE  <br>PLAYING<br>SURFACE  <br>Playing Field                         | Schoolyard                         | Reinaldo<br>Hernandez | Handyman        |            |
| Yes                          | Tripping Hazard             | Severely<br>heaving DOT<br>sidewalk is a<br>potential<br>tripping hazard.    | SITE   PAVING<br>  DOT Sidewalk<br>  Concrete                           | Along Dean<br>Street               | Reinaldo<br>Hernandez | Handyman        |            |
| Structural Engine            | er Required                 |                                                                              |                                                                         |                                    |                       |                 |            |
| Structural<br>Condition Type | Condition<br>Description    | Component<br>Affected                                                        | Location<br>Descript                                                    |                                    |                       | Person(s) Title | PhotoImage |
| No condition record          | ded                         |                                                                              |                                                                         |                                    |                       |                 |            |
| Programmatic Ac              | ccessibility                |                                                                              |                                                                         |                                    |                       |                 |            |
| Programmatic A               | Accessibility Status        | Question                                                                     |                                                                         |                                    | Resp                  | oonse           |            |
| <b>`</b>                     | •                           | on an accessible rout                                                        | e?                                                                      |                                    | Yes                   |                 |            |
|                              | a multi-story buildi        |                                                                              | 1                                                                       |                                    | Yes                   |                 |            |
|                              | مصحفاء اندده مطغهم          | percuble through comr                                                        | Mont meane?                                                             |                                    | No                    |                 |            |
| Are all floors               |                             | he 1st floor and baser                                                       |                                                                         | ugh compliant                      | No                    |                 |            |