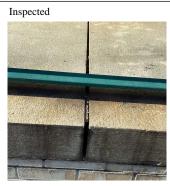

#### Building Condition Assessment Survey 2023 - 2024 K261 Architectural Inspection Question Response EXTERIOR CHIMNEY K261 Roof Plan reference Dean Street G Y AW2 н BH2 Ň sk 🛗 <sup>feteria</sup> ②1 Fresh Air ₫ -(4): RH aditoriur ③1 BH1 B Pacific Stree Deficiency Quantity 20 Quantity Uom S.F. Potential Action RESTITCH Urgency of Action PRIORITY 3 Purpose of Action LEVEL 2 Deficiency Photo1 Roof 1 - CH Violations No violations recorded. Deficiency BRICK: DETERIORATED JOINTS K261 Roof Plan reference Dean Street н AW2 Ň SK 🖁 ia (2)1 Fresh Air I (1)₫ ]@1 ᄜ uditorium ③1 BH1 в Pacific Street Deficiency Quantity 10 Quantity Uom S.F. Potential Action REPOINT Urgency of Action PRIORITY 4 Purpose of Action LEVEL 2