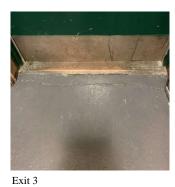

Page 3 of 84

Do any of the following spaces exist on the 1st Floor or Basement? Classroom, Art Room, Auditorium, Cafeteria, Computer, Gymnasiums, Library, Multipurpose Room, Science Labs