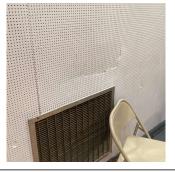

## **Building Condition Assessment Survey 2023 - 2024**

| Architectural Ins            | peetion                     |                                                                              |                                                                         |                                    |                       |                 |            |
|------------------------------|-----------------------------|------------------------------------------------------------------------------|-------------------------------------------------------------------------|------------------------------------|-----------------------|-----------------|------------|
| No                           | Potential Falling<br>Debris | Falling ceiling<br>tile is a potential<br>safety hazard.                     | INTERIOR  <br>CLASSROOMS<br>/CORRIDORS/<br>ADMIN<br>SPACES  <br>Ceiling | Corridor near<br>Auditorium        | Reinaldo<br>Hernandez | Handyman        |            |
| No                           | Potential Falling<br>Debris | Severely<br>damaged plaster<br>ceiling is a<br>potential safety<br>hazard.   | INTERIOR  <br>CLASSROOMS<br>/CORRIDORS/<br>ADMIN<br>SPACES  <br>Ceiling | Corridor near<br>Auditorium        | Reinaldo<br>Hernandez | Handyman        |            |
| No                           | Tripping Hazard             | Severely<br>damaged<br>concrete is a<br>potential<br>tripping hazard.        | SITE   PAVING<br>  Student Use  <br>Concrete                            | Schoolyard near<br>Playing Surface | Reinaldo<br>Hernandez | Handyman        |            |
| No                           | Tripping Hazard             | Severely<br>heaving pavers<br>is a potential<br>tripping hazard.             | SITE   PAVING<br>  Student Use  <br>Pavers                              | Schoolyard near<br>Playing Surface | Reinaldo<br>Hernandez | Handyman        |            |
| Yes                          | Tripping Hazard             | Severely<br>damaged<br>artificial turf is a<br>potential<br>tripping hazard. | SITE  <br>PLAYING<br>SURFACE  <br>Playing Field                         | Schoolyard                         | Reinaldo<br>Hernandez | Handyman        |            |
| Yes                          | Tripping Hazard             | Severely<br>heaving DOT<br>sidewalk is a<br>potential<br>tripping hazard.    | SITE   PAVING<br>  DOT Sidewalk<br>  Concrete                           | Along Dean<br>Street               | Reinaldo<br>Hernandez | Handyman        |            |
| Structural Engine            | er Required                 |                                                                              |                                                                         |                                    |                       |                 |            |
| Structural<br>Condition Type | Condition<br>Description    | Component<br>Affected                                                        | Location<br>Descript                                                    |                                    |                       | Person(s) Title | PhotoImage |
| No condition record          | ded                         |                                                                              |                                                                         |                                    |                       |                 |            |
| Programmatic Ac              | ccessibility                |                                                                              |                                                                         |                                    |                       |                 |            |
| Programmatic A               | Accessibility Status        | Question                                                                     |                                                                         |                                    | Resp                  | oonse           |            |
| <b>`</b>                     | •                           | on an accessible rout                                                        | e?                                                                      |                                    | Yes                   |                 |            |
|                              | a multi-story buildi        |                                                                              | 1                                                                       |                                    | Yes                   |                 |            |
|                              | مصحفاء اندده مطغهم          | percuble through comr                                                        | Mont meane?                                                             |                                    | No                    |                 |            |
| Are all floors               |                             | he 1st floor and baser                                                       |                                                                         | ugh compliant                      | No                    |                 |            |