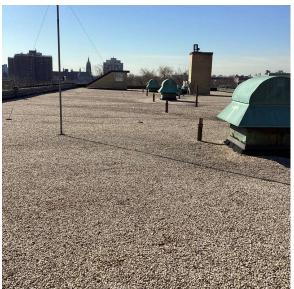

|
|                                                                            | Did this Principal provide feedback? | Yes                                                                                                                                                 |  |  |
|                                                                            | Summary of Principal's Feedback      | The Principal's comment is as follows: The door saddle at the main<br>entrance has issues which make it difficult to open/close on one of<br>doors. |  |  |

Custodian Fireman Facade Photo





Pacific Street - Southeast View

## NYC Department of Education Building Condition Assessment Survey 2023 - 2024

## Architectural Inspection

Main Entrance Photo

Facade A - Pacific Street

Roof 1 - South View



Have any Systems/Major Building Components been upgraded? Yes Systems: Areaway Stairs - repairs Year: 2022 Systems: HC accessibility upgrade at 1st Floor Student Toilet Rooms Year: 2015 Systems: Roofing (Roof 1), Exterior Guards, Windows replacement Year: 2006 Systems: Roofing (Roofs 2-4) - replacement Year: 1997 Have there been any Building Additions? No Tandem Schools? No Leased Space? No **Priority Condition** 

| PriorityPriorityConditionComponentLocationCondition ExistCategoryDescriptionAffectedDescriptionLast Year? | Person(s) Person(s) Title PhotoImage<br>Notified |
|-----------------------------------------------------------------------------------------------------------|--------------------------------------------------|
|--------------------------------------------------------