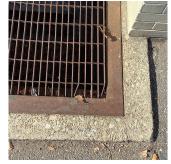

## Inspection

| Question              | Response                                    |
|-----------------------|---------------------------------------------|
| Architectural         |                                             |
| EXTERIOR              | Inspected                                   |
| AREAWAY               | Inspected                                   |
| Instance on AW1 - AW3 | Inspected                                   |
| Instance Condition    | 3 - Fair                                    |
| Instance Quantity     | 3                                           |
| Instance Quantity Uom | EACH                                        |
| Deficiency            | AREAWAY GRATINGS: MAJOR RUSTING / OR BROKEN |
|                       |                                             |