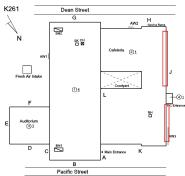

#### **Building Condition Assessment Survey 2023 - 2024** K261 Architectural Inspection Question Response EXTERIOR AREAWAY K261 Roof Plan reference Dean Street G н AW2 BH2 SK CH eria ©1 ₫ -@: RH ditoriu ③1 BH1 в Pacific Stre Deficiency Quantity 20 Quantity Uom S.F. Potential Action REPLACE Urgency of Action PRIORITY 4 Purpose of Action LEVEL 2 Deficiency Photo1 AW2 Violations No violations recorded. AREAWAY STAIRS: DETERIORATED Deficiency TREADS/RISERS/NOSINGS K261 Roof Plan reference Dean Stree H AW2 BH2 SK CH Cafeteria ②1 Fresh Air I <u>14</u> -(4): RH Auditorium ③1 BH1 B Pacific Street Deficiency Quantity 60 Quantity Uom S.F. REPAIR Potential Action Urgency of Action PRIORITY 3 Purpose of Action LEVEL 2