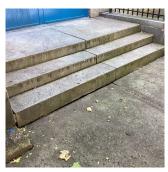

ons recorded.

Deficiency STONE: DETERIORATED JOINTS

#### **Building Condition Assessment Survey 2023 - 2024**

Response

K335 Architectural Inspection

#### Question

#### **EXTERIOR**

#### STAIRS/RAMPS: EXTERIOR

#### STAIRS/RAMPS

Roof Plan reference



Deficiency Quantity 10 Quantity Uom L.F. REPOINT Potential Action Urgency of Action PRIORITY 4 LEVEL 2 Purpose of Action



Violations No violations recorded.

Deficiency

Roof Plan reference

Deficiency Photo1



**Deficiency Quantity** 10 Quantity Uom Potential Action REPLACE SUBSTRATE AND RESET Urgency of Action PRIORITY 4 LEVEL 2 Purpose of Action

#### **Building Condition Assessment Survey 2023 - 2024**

K335 Architectural Inspection

Question

#### **EXTERIOR**

#### STAIRS/RAMPS: EXTERIOR

#### STAIRS/RAMPS

Deficiency Photo1



Facade F - Exit 2

Response

Violations No violations recorded.

Deficiency

Roof Plan reference





**Deficiency Quantity** 

Quantity Uom

Potential Action

Urgency of Action

Purpose of Action

Deficiency Photo1

20 S.F. REPAIR PRIORITY 3 LEVEL 2



Facade C - Exit 7

Violations No violations recorded.

Deficiency

CONCRETE: WORN-OUT TREAD/RISER/NOSING

#### **Building Condition Assessment Survey 2023 - 2024**

Architectural Inspection K335

#### Question

#### **EXTERIOR**

#### STAIRS/RAMPS: EXTERIOR

#### STAIRS/RAMPS

Roof Plan reference



Deficiency Quantity 20
Quantity Uom S.F.
Potential Action REPLACE
Urgency of Action PRIORITY

Purpose of Action
Deficiency Photo1

PRIORITY 4 LEVEL 2

Response



Facade C - Near Exit 6

10

Violations No violations recorded.

Deficiency

Roof