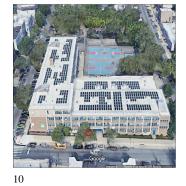

Corner of Rochester Avenue and St. Marks Avenue - Northwest View

Architectural Inspection K335

Main Entrance Photo

Roof Photo

Facade A - Rochester Avenue

Roof 1 - West View

Yes

Have any Systems/Major Building Components been upgraded?