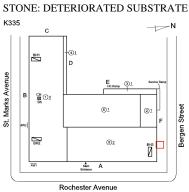

Corner of Rochester Avenue and St. Marks Avenue - Northwest View

Architectural Inspection K335

Main Entrance Photo

Roof Photo

Facade A - Rochester Avenue

Roof 1 - West View

Yes

Have any Systems/Major Building Components been upgraded?