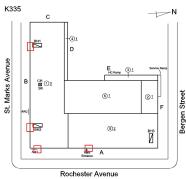

Corner of Rochester Avenue and St. Marks Avenue - Northwest View

Architectural Inspection K335

Main Entrance Photo

Roof Photo

Facade A - Rochester Avenue

Roof 1 - West View

Yes

Have any Systems/Major Building Components been upgraded?