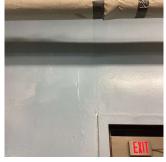

### **Building Condition Assessment Survey 2023 - 2024**

Location

Description

Corridor near

Room 152

Person(s)

Jose Garcia

Notified

PhotoImage

Person(s) Title

Custodian

Architectural Inspection K335

Component

INTERIOR |

CLASSROOMS

Affected

**Priority Condition** 

**Condition Exist** 

**Interior Routes** 

Corridor and Lobby H/C Lifts

Priority

Category

Debris

Potential Falling