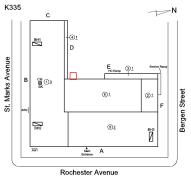

#### **Building Condition Assessment Survey 2023 - 2024**

Architectural Inspection K335

| Asset:        | P.S. 335 - BROOKLYN, 130 ROCHESTER AVENUE, New York, 11213 |                    |                    |
|---------------|------------------------------------------------------------|--------------------|--------------------|
| Inspection Id | Inspection Type                                            | Time In            | Last Edited        |
| SA : K335     | Architectural - Senior                                     | 2024-05-28 8:21 AM | 2024-06-05 3:13 PM |
| AA : K335     | Architectural - Associate                                  | 2024-05-28 7:31 AM | 2024-06-05 4:20 PM |