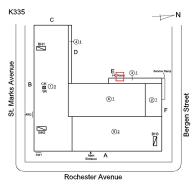

#### **Building Condition Assessment Survey 2023 - 2024**

Architectural Inspection K335

| Asset:        | P.S. 335 - BROOKLYN, 130 ROCHESTER AVENUE, New York, 11213 |                    |                    |
|---------------|------------------------------------------------------------|--------------------|--------------------|
| Inspection Id | Inspection Type                                            | Time In            | Last Edited        |
| SA : K335     | Architectural - Senior                                     | 2024-05-28 8:21 AM | 2024-06-05 3:13 PM |
| AA : K335     | Architectural - Associate                                  | 2024-05-28 7:31 AM | 2024-06-05 4:20 PM |