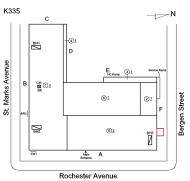

Corner of Rochester Avenue and St. Marks Avenue - Northwest View

Architectural Inspection K335

Main Entrance Photo

Roof Photo

Facade A - Rochester Avenue

Roof 1 - West View

Yes

Have any Systems/Major Building Components been upgraded?