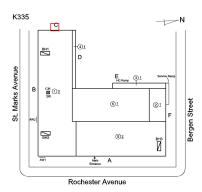

Corner of Rochester Avenue and St. Marks Avenue - Northwest View

Architectural Inspection K335

Main Entrance Photo

Roof Photo

Facade A - Rochester Avenue

Roof 1 - West View

Yes

Have any Systems/Major Building Components been upgraded?