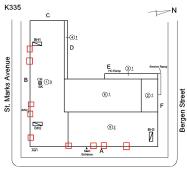

#### **Building Condition Assessment Survey 2023 - 2024**

Architectural Inspection K335

| Asset:        | P.S. 335 - BROOKLYN, 130 ROCHESTER AVENUE, New York, 11213 |                    |                    |
|---------------|------------------------------------------------------------|--------------------|--------------------|
| Inspection Id | Inspection Type                                            | Time In            | Last Edited        |
| SA : K335     | Architectural - Senior                                     | 2024-05-28 8:21 AM | 2024-06-05 3:13 PM |
| AA : K335     | Architectural - Associate                                  | 2024-05-28 7:31 AM | 2024-06-05 4:20 PM |