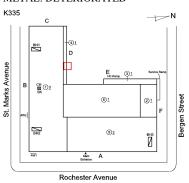

Corner of Rochester Avenue and St. Marks Avenue - Northwest View

Architectural Inspection K335

Main Entrance Photo

Roof Photo

Facade A - Rochester Avenue

Roof 1 - West View

Yes

Have any Systems/Major Building Components been upgraded?