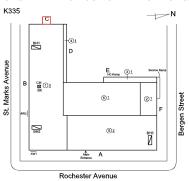

#### **Building Condition Assessment Survey 2023 - 2024**

Architectural Inspection K335

| Asset:        | P.S. 335 - BROOKLYN, 130 ROCHESTER AVENUE, New York, 11213 |                    |                    |
|---------------|------------------------------------------------------------|--------------------|--------------------|
| Inspection Id | Inspection Type                                            | Time In            | Last Edited        |
| SA : K335     | Architectural - Senior                                     | 2024-05-28 8:21 AM | 2024-06-05 3:13 PM |
| AA : K335     | Architectural - Associate                                  | 2024-05-28 7:31 AM | 2024-06-05 4:20 PM |