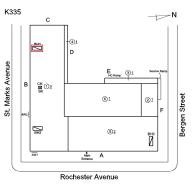

Corner of Rochester Avenue and St. Marks Avenue - Northwest View

Architectural Inspection K335

Main Entrance Photo

Roof Photo

Facade A - Rochester Avenue

Roof 1 - West View

Yes

Have any Systems/Major Building Components been upgraded?