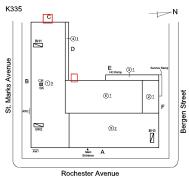

#### **Building Condition Assessment Survey 2023 - 2024**

Architectural Inspection K335

| Asset:        | P.S. 335 - BROOKLYN, 130 ROCHESTER AVENUE, New York, 11213 |                    |                    |
|---------------|------------------------------------------------------------|--------------------|--------------------|
| Inspection Id | Inspection Type                                            | Time In            | Last Edited        |
| SA : K335     | Architectural - Senior                                     | 2024-05-28 8:21 AM | 2024-06-05 3:13 PM |
| AA : K335     | Architectural - Associate                                  | 2024-05-28 7:31 AM | 2024-06-05 4:20 PM |