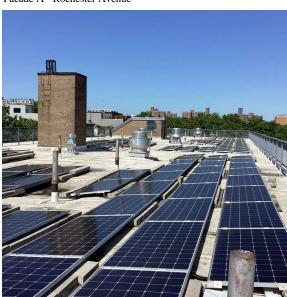

Corner of Rochester Avenue and St. Marks Avenue - Northwest View

Architectural Inspection K335

Main Entrance Photo

Roof Photo

Facade A - Rochester Avenue

Roof 1 - West View

Yes

Have any Systems/Major Building Components been upgraded?