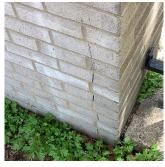

FFLORESCENCE      |
|                         |                           |

#### **Building Condition Assessment Survey 2023 - 2024**

Architectural Inspection K335

Question

Response

#### EXTERIOR

#### EXTERIOR WALLS

Roof Plan reference

Elevation



Deficiency Quantity Quantity Uom Potential Action Urgency of Action Purpose of Action Deficiency Photo1

20 S.F. MAINTENANCE PRIORITY 1 LEVEL 1



\_\_\_\_

Violations

No violations recorded.

Deficiency

Roof Plan reference

BRICK: CRACKS/DISPLACED/SPALLED BRICK AT BUILDING CORNERS

Print Date: 6/28/2024



Response

S.F.

PRIORITY 4

K335 Architectural Inspection

**EXTERIOR** 

Question

#### EXTERIOR WALLS

Elevation



Deficiency Quantity Quantity Uom Potential Action Urgency of Action

Purpose of Action LEVEL 2 Deficiency Photo1



REMOVE AND REBUILD

Facade B - Exit 8 No violations recorded.

Violations

Deficiency

Elevation

Roof Plan reference

CAST IN PLACE / PRE-CAST CONCRETE: MINOR CRACKS/SPALLING



Rochester Avenue

Deficiency Quantity

Quantity Uom

45

S.F.

#### **Building Condition Assessment Survey 2023 - 2024**

Architectural Inspection K335

### Question

#### **EXTERIOR**

#### EXTERIOR WALLS

Deficiency Photo1

Potential Action REPAIR
Urgency of Action PRIORITY 3
Purpose of Action LEVEL 2



Facade B

Response

Violations No violations recorded.

Deficiency

Roof Plan reference

## CAST IN PLACE / PRE-CAST CONCRETE: MAJOR CRACKS/SPALLING



Elevation



Deficiency Quantity
Quantity Uom
Potential Action
Urgency of Action
Purpose of Action

S.F. REPLACE PRIORITY 4 LEVEL 2 Architectural Inspection K3