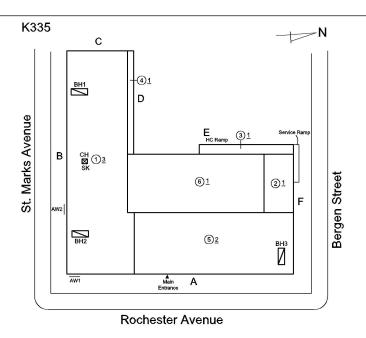

| No     |          |          |                         |                                  |    |
| Science Lab                 | Room 302                             | Yes    |          | No       | Not on Accessible Route |                                  |    |
| Toilet Rooms (Boys)         | Ground Floor                         | Yes    |          | Yes      |                         |                                  |    |
| Toilet Rooms (Girls)        | Ground Floor                         | Yes    |          | Yes      |                         |                                  |    |
| Toilet Rooms (Staff)        | Ground Floor                         | Yes    |          | Yes      |                         |                                  |    |

#### **Building Template**



Inspection

**Building Condition Assessment Survey 2023 - 2024** K335 Architectural Inspection Question Response Architectural **EXTERIOR** Inspected AREAWAY Inspected Instance on AW1 Inspected Instance Condition 5 - Poor Instance Quantity 1 Instance Quantity Uom EACH Deficiency AREAWAY WALLS: CRACKS AND SPALLING Roof Plan reference BH1 St. Marks Avenue **⑤**₂ Rochester Avenue **Deficiency Quantity** 20 Quantity Uom S.F. REPAIR Potential Action PRIORITY 3 Urgency of Action Purpose of Action LEVEL 2 Deficiency Photo1 AW1 Violations No violations recorded. AREAWAY DRAINS: DETERIORATED Deficiency K335 Roof Plan reference BH1 St. Marks Avenue CH **©** ①3 61 ®<u>2</u> BH3 Rochester Avenue Deficiency Quantity 1

Quantity Uom

Potential Action

Urgency of Action

Purpose of Action

EACH

REPLAC