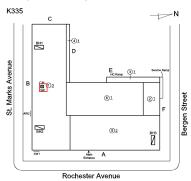

Corner of Rochester Avenue and St. Marks Avenue - Northwest View

Architectural Inspection K335

Main Entrance Photo

Roof Photo

Facade A - Rochester Avenue

Roof 1 - West View

Yes

Have any Systems/Major Building Components been upgraded?