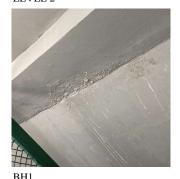

Corner of Rochester Avenue and St. Marks Avenue - Northwest View

Architectural Inspection K335

Main Entrance Photo

Roof Photo

Facade A - Rochester Avenue

Roof 1 - West View

Yes

Have any Systems/Major Building Components been upgraded?