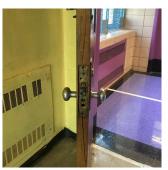

cy Location/Instance              | Rooms 333, 301, 254, 251, 147 and others                     |
| Deficiency Quantity                       | 10                                                           |
| Quantity Uom                              | EACH                                                         |
| Potential Action                          | MAINTENANCE                                                  |
| Urgency of Action                         | PRIORITY 3                                                   |
| ~ ·                                       |                                                              |

Architectural Inspection K335

## Question INTERIOR

#### CLASSROOMS/CORRIDORS/ADMIN SPACES

## Door(s)

Deficiency Photo1

Violations

Deficiency Photo1



Room 254

Response

Violations No violations recorded

| Violations                   | No violations recorded.             |
|------------------------------|-------------------------------------|
| Floor Finish                 | Inspected                           |
| Condition                    | 2 - Between Good and Fair           |
| Deficiency                   | VINYL TILES: DETERIORATED SUBSTRATE |
| Deficiency Location/Instance | Room 104                            |
| Deficiency Quantity          | 20                                  |
| Quantity Uom                 | S.F.                                |
| Potential Action             | REPLACE                             |
| Urgency of Action            | PRIORITY 3                          |
| Purpose of Action            |