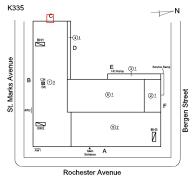

Corner of Rochester Avenue and St. Marks Avenue - Northwest View

Architectural Inspection K335

Main Entrance Photo

Roof Photo

Facade A - Rochester Avenue

Roof 1 - West View

Yes

Have any Systems/Major Building Components been upgraded?