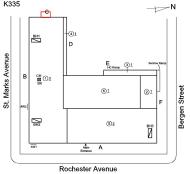

- 2024**

Response

K335 Architectural Inspection

#### Question

#### **EXTERIOR**

#### STAIRS/RAMPS: EXTERIOR

#### STAIRS/RAMPS

Roof Plan reference



Deficiency Quantity 10 Quantity Uom L.F. REPOINT Potential Action Urgency of Action PRIORITY 4 LEVEL 2 Purpose of Action



Violations No violations recorded.

Deficiency

Roof Plan reference

Deficiency Photo1



**Deficiency Quantity** 10 Quantity Uom Potential Action REPLACE SUBSTRATE AND RESET Urgency of Action PRIORITY 4 LEVEL 2 Purpose of Action

#### **Building Condition Assessment Survey 2023 - 2024**

K335 Architectural Inspection

Question

#### **EXTERIOR**

#### STAIRS/RAMPS: EXTERIOR

#### STAIRS/RAMPS

Deficiency Photo1



Facade F - Exit 2

Response

Violations No violations recorded.

Deficiency

Roof Plan reference





**Deficiency Quantity** 

Quantity Uom

Potential Action

Urgency of Action

Purpose of Action

Deficiency Photo1

20 S.F. REPAIR PRIORITY 3 LEVEL 2



Facade C - Exit 7

Violations No violations recorded.

Deficiency

CONCRETE: WORN-OUT TREAD/RISER/NOSING

#### **Building Condition Assessment Survey 2023 - 2024**

Architectural Inspection K335

#### Question

#### **EXTERIOR**

#### STAIRS/RAMPS: EXTERIOR

#### STAIRS/RAMPS

Roof Plan reference



Deficiency Quantity 20
Quantity Uom S.F.
Potential Action REPLACE
Urgency of Action PRIORITY

Purpose of Action
Deficiency Photo1

PRIORITY 4 LEVEL 2

Response



Facade C - Near Exit 6

10

Violations No violations recorded.

Deficiency

Roof Plan reference

#### CONCRETE: WORN-OUT TREAD/RISER/NOSING



Deficiency Quantity

Quantity Uom

Quan