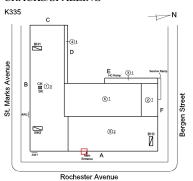

Corner of Rochester Avenue and St. Marks Avenue - Northwest View

Architectural Inspection K335

Main Entrance Photo

Roof Photo

Facade A - Rochester Avenue

Roof 1 - West View

Yes

Have any Systems/Major Building Components been upgraded?