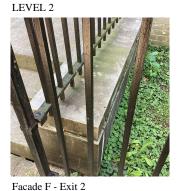

2 - Between Good and Fair |
| Deficiency                 | No deficiencies recorded  |
| ROOF/GRAVITY TANK          | Does not Exist            |
| TAIRS/RAMPS: EXTERIOR      | Inspected                 |
| BUILDING CHEEK/FLANK WALLS | Inspected                 |
| Condition                  | 4 - Between Fair and Poor |
| Deficiency                 | STONE: BULGING/DISPLACED  |
|                            |                           |

#### **Building Condition Assessment Survey 2023 - 2024**

K335 Architectural Inspection

#### Question

#### Response

#### **EXTERIOR**

#### STAIRS/RAMPS: EXTERIOR

#### BUILDING CHEEK/FLANK WALLS

Roof Plan reference



Deficiency Quantity 10 S.F. Quantity Uom REPLACE Potential Action Urgency of Action PRIORITY 4

Purpose of Action Deficiency Photo1



No violations recorded.

10

Violations

Deficiency

Roof Plan reference

STONE: CRACKS/SPALLING - MAJOR K335



Deficiency Quantity Quantity Uom S.F. Potential Action REPLACE

Urgency of Action PRIORITY 4 LEVEL 2 Purpose of Action

Architectural Inspection K335

EXTERIOR

Question

#### Response

#### STAIRS/RAMPS: EXTERIOR

#### BUILDING CHEEK/FLANK WALLS

Deficiency Photo1



Facade F - Exit 2

Violations No violations recorded.

Deficiency

Roof Plan reference

Deficiency Quantity

Quantity Uom

Potential Action

Urgency of Action Purpose of Action

Deficiency Photo1

CAST IN PLACE CONCRETE: CRACKS/SPALLING - MINOR



10

S.F.

REPAIR

PRIORITY 3

LEVEL 2



Facade C - Exit 7

Violations No violations recorded.

| RAILINGS   | Inspected |
|------------|-----------|
| Condition  | 3 -