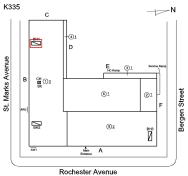

Corner of Rochester Avenue and St. Marks Avenue - Northwest View

Architectural Inspection K335

Main Entrance Photo

Roof Photo

Facade A - Rochester Avenue

Roof 1 - West View

Yes

Have any Systems/Major Building Components been upgraded?