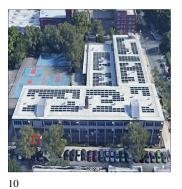

Corner of Rochester Avenue and St. Marks Avenue - Northwest View

Architectural Inspection K335

Main Entrance Photo

Roof Photo

Facade A - Rochester Avenue

Roof 1 - West View

Yes

Have any Systems/Major Building Components been upgraded?