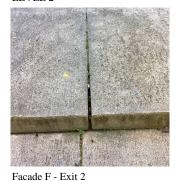

TAIRS/RAMPS: EXTERIOR

#### RAILINGS

Deficiency Photo1



Facade C - Near Exit 6

Response

Violations No violations recorded.

STAIRS/RAMPS Inspected
Condition 5 - Poor

Deficiency

Roof Plan reference

STONE: DETERIORATED JOINTS



Deficiency Quantity 10
Quantity Uom L.F.
Potential Action REPOINT

Urgency of Action PRIORITY 3
Purpose of Action LEVEL 2

Deficiency Photo1



Facade E - Exit 5

Violations No violations recorded.

Deficiency STONE: DETERIORATED JOINTS

#### **Building Condition Assessment Survey 2023 - 2024**

Response

K335 Architectural Inspection

#### Question

#### **EXTERIOR**

#### STAIRS/RAMPS: EXTERIOR

#### STAIRS/RAMPS

Roof Plan reference



Deficiency Quantity 10 Quantity Uom L.F. REPOINT Potential Action Urgency of Action PRIORITY 4 LEVEL 2 Purpose of Action



Violations No violations recorded.

Deficiency

Roof Plan reference

Deficiency Photo1



**Deficiency Quantity** 10 Quantity Uom Potential Action REPLACE SUBSTRATE AND RESET Urgency of Action PRIORITY 4 LEVEL 2 Purpose of Action

#### **Building Condition Assessment Survey 2023 - 2024**

K335 Architectural Inspection

Question

#### **EXTERIOR**

#### STAIRS/RAMPS: EXTERIOR

#### STAIRS/RAMPS

Deficiency Photo1



Facade F - Exit 2

Response

Violations No violations recorded.

Deficiency

Roof Plan reference





**Deficiency Quantity** 

Quantity Uom

Potential Action

Urgency of Action

Purpose of Action

Deficiency Photo1

20 S.F. REPAIR PRIORITY 3 LEVEL 2



Facade C - Exit 7

Violations No violations recorded.

Deficiency

CONCRETE: WORN-OUT TREAD/RISER/NOSING

#### **Building Con