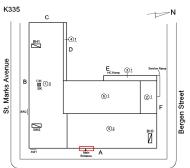

Corner of Rochester Avenue and St. Marks Avenue - Northwest View

Architectural Inspection K335

Main Entrance Photo

Roof Photo

Facade A - Rochester Avenue

Roof 1 - West View

Yes

Have any Systems/Major Building Components been upgraded?