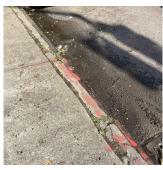

ition Assessment Survey 2023 - 2024**

K335 Architectural Inspection

Question Response

SITE

#### **PAVING**

#### **DOT Sidewalk**

#### Concrete

Deficiency Photo1



DAMAGED/DETERIORATED/MISSING SECTIONS

Bergen Street, St. Marks Avenue, Rochester Avenue

Bergen Street

2,825

REPLACE PRIORITY 3

LEVEL 2

S.F.

No violations recorded.

Violations Deficiency

Deficiency Location/Instance

**Deficiency Quantity** 

Quantity Uom

Deficiency Photo1

Potential Action Urgency of Action Purpose of Action



Bergen Street

Violations No violations recorded.

Deficiency

Deficiency Location/Instance

Deficiency Quantity

Quantity Uom

Potential Action

Urgency of Action Purpose of Action

Deficiency Photo1

DAMAGED CURBS

Bergen Street, St. Marks Avenue

80

L.F. REPLACE

PRIORITY 3

LEVEL 2



Bergen Street

| uestion                                           | Response                                                              |
|---------------------------------------------------|-----------------------------------------------------------------------|
| SITE                                              |                                                                       |
| PAVING                                            | Inspected                                                             |
| DOT Sidewalk                                      |                                                                       |
| Concrete                                          | Inspected                                                             |
| Violations