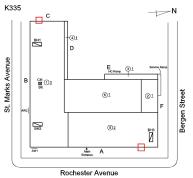

Corner of Rochester Avenue and St. Marks Avenue - Northwest View

Architectural Inspection K335

Main Entrance Photo

Roof Photo

Facade A - Rochester Avenue

Roof 1 - West View

Yes

Have any Systems/Major Building Components been upgraded?