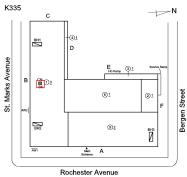

Corner of Rochester Avenue and St. Marks Avenue - Northwest View

Architectural Inspection K335

Main Entrance Photo

Roof Photo

Facade A - Rochester Avenue

Roof 1 - West View

Yes

Have any Systems/Major Building Components been upgraded?