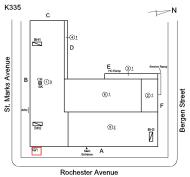

Corner of Rochester Avenue and St. Marks Avenue - Northwest View

Architectural Inspection K335

Main Entrance Photo

Roof Photo

Facade A - Rochester Avenue

Roof 1 - West View

Yes

Have any Systems/Major Building Components been upgraded?