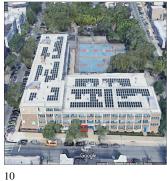

Corner of Rochester Avenue and St. Marks Avenue - Northwest View

Architectural Inspection K335

Main Entrance Photo

Roof Photo

Facade A - Rochester Avenue

Roof 1 - West View

Yes

Have any Systems/Major Building Components been upgraded?