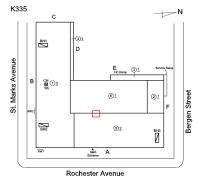

Corner of Rochester Avenue and St. Marks Avenue - Northwest View

Architectural Inspection K335

Main Entrance Photo

Roof Photo

Facade A - Rochester Avenue

Roof 1 - West View

Yes

Have any Systems/Major Building Components been upgraded?