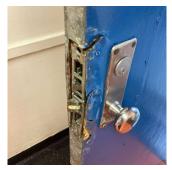

### **Building Condition Assessment Survey 2023 - 2024**

Location

Description

Corridor near

Room 152

Person(s)

Jose Garcia

Notified

PhotoImage

Person(s) Title

Custodian

Architectural Inspection K335

Component

INTERIOR |

CLASSROOMS

Affected

**Priority Condition** 

**Condition Exist** 

**Interior Routes** 

Corridor and Lobby H/C Lifts

Priority

Category

Debris

Potential Falling