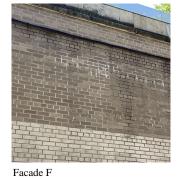

Principal Name Marcella Carr Organization The Brooklyn Green School - Brooklyn Did you meet with this Principal?

Did this Principal provide feedback? No

Custodian Jose Garcia Fireman

Facade Photo

Jason Outten