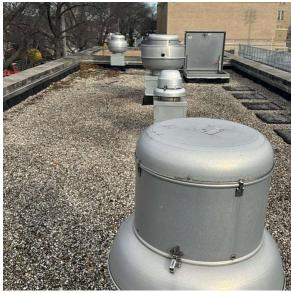

#### Architectural Inspection

Facade Photo

Facade A - Southwest View

Facade A

Roof 2 - North View

Main Entrance Photo

Roof Photo