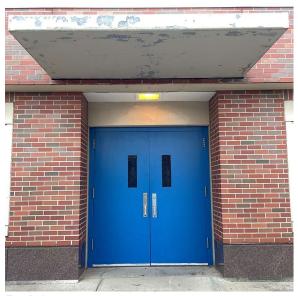

#### Architectural Inspection

Facade Photo

Facade A - Southwest View

Facade A

Roof 2 - North View

Main Entrance Photo

Roof Photo