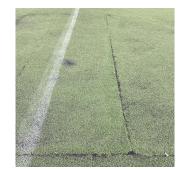

#### **Priority Condition**

| Priority<br>Condition Exist<br>Last Year? | Priority<br>Category | Condition<br>Description                                                                | Component<br>Affected                      | Location<br>Description                                    | Person(s)<br>Notified | Person(s) Title | PhotoImage |
|-------------------------------------------|----------------------|-----------------------------------------------------------------------------------------|--------------------------------------------|------------------------------------------------------------|-----------------------|-----------------|------------|
| Yes                                       | Tripping Hazard      | Deteriorated<br>artificial turf<br>with sinkholes is<br>a potential<br>tripping hazard. | ATHLETIC<br>FIELDS  <br>PLAYING<br>SURFACE | Northeast side<br>of the Football<br>Field                 | Saleh Al-Awgari       | Fireman         |            |
| Yes                                       | Tripping Hazard      | Deteriorated<br>athletic wearing<br>surface is a<br>potential<br>tripping hazard.       | ATHLETIC<br>FIELDS  <br>PLAYING<br>SURFACE | Northeast and<br>northwest side<br>of the running<br>track | Saleh Al-Awgari       | Fireman         |            |