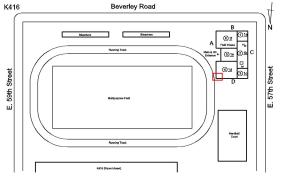

|
| TRANSOM/SIDE LIGHT      | Does not Exist                           |
| EXTERIOR WALLS          | Inspected                                |
| Material Type(s)        | Concrete, Masonry                        |
| Replacement Quantity    | 4,000                                    |
| Replacement Uom         | S.F.                                     |
| Instance on All Facades | Inspected                                |
| Instance Condition      | 3 - Fair                                 |
| Instance Quantity       | 4,000                                    |
| Instance Quantity Uom   | S.F.                                     |
| Deficiency              | CAST IN PLACE / PRE-CAST CONCRETE: MINOR |

Roof Plan reference

#### CAST IN PLACE / PRE-AST CONCRETE: MINOR CRACKS/SPALLING





Deficiency Quantity Quantity Uom Potential Action Urgency of Action

#### Building Condition Assessment Survey 2023 - 2024

#### Architectural Inspection

| Question |  |
|----------|--|
| EXTERIOR |  |

#### EXTERIOR WALLS

Purpose of Action Deficiency Photo1



Facade D

Response

No violations recorded.

# CAST IN PLACE / PRE-CAST CONCRETE: DETERIORATED JOINTS





10 L.F. REPOINT

PRIORITY 4

LEVEL 2



Facade A

#### Deficiency

Roof Plan reference

Elevation

Deficiency Quantity Quantity Uom Potential Action Urgency of Action Purpose of Action Deficiency Photo1 K416

| uestion                 | Response                  |
|-------------------------|---------------------------|
| EXTERIOR                | *                         |
| EXTERIOR WALLS          |