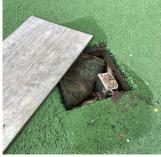

#### **Priority Condition**

| Priority<br>Condition Exist<br>Last Year? | Priority<br>Category | Condition<br>Description                                                                | Component<br>Affected                      | Location<br>Description                                    | Person(s)<br>Notified | Person(s) Title | PhotoImage |
|-------------------------------------------|----------------------|-----------------------------------------------------------------------------------------|--------------------------------------------|------------------------------------------------------------|-----------------------|-----------------|------------|
| Yes                                       | Tripping Hazard      | Deteriorated<br>artificial turf<br>with sinkholes is<br>a potential<br>tripping hazard. | ATHLETIC<br>FIELDS  <br>PLAYING<br>SURFACE | Northeast side<br>of the Football<br>Field                 | Saleh Al-Awgari       | Fireman         |            |
| Yes                                       | Tripping Hazard      | Deteriorated<br>athletic wearing<br>surface is a<br>potential<br>tripping hazard.       | ATHLETIC<br>FIELDS  <br>PLAYING<br>SURFACE | Northeast and<br>northwest side<br>of the running<br>track | Saleh Al-Awgari       | Fireman         |            |