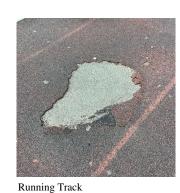

#### **Priority Condition**

| Priority<br>Condition Exist<br>Last Year? | Priority<br>Category | Condition<br>Description                                                                | Component<br>Affected                      | Location<br>Description                                    | Person(s)<br>Notified | Person(s) Title | PhotoImage |
|-------------------------------------------|----------------------|-----------------------------------------------------------------------------------------|--------------------------------------------|------------------------------------------------------------|-----------------------|-----------------|------------|
| Yes                                       | Tripping Hazard      | Deteriorated<br>artificial turf<br>with sinkholes is<br>a potential<br>tripping hazard. | ATHLETIC<br>FIELDS  <br>PLAYING<br>SURFACE | Northeast side<br>of the Football<br>Field                 | Saleh Al-Awgari       | Fireman         |            |
| Yes                                       | Tripping Hazard      | Deteriorated<br>athletic wearing<br>surface is a<br>potential<br>tripping hazard.       | ATHLETIC<br>FIELDS  <br>PLAYING<br>SURFACE | Northeast and<br>northwest side<br>of the running<br>track | Saleh Al-Awgari       | Fireman         |            |