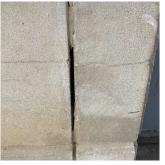

#### **Priority Condition**

| Priority<br>Condition Exist<br>Last Year? | Priority<br>Category | Condition<br>Description                                                                | Component<br>Affected                      | Location<br>Description                                    | Person(s)<br>Notified | Person(s) Title | PhotoImage |
|-------------------------------------------|----------------------|-----------------------------------------------------------------------------------------|--------------------------------------------|------------------------------------------------------------|-----------------------|-----------------|------------|
| Yes                                       | Tripping Hazard      | Deteriorated<br>artificial turf<br>with sinkholes is<br>a potential<br>tripping hazard. | ATHLETIC<br>FIELDS  <br>PLAYING<br>SURFACE | Northeast side<br>of the Football<br>Field                 | Saleh Al-Awgari       | Fireman         |            |
| Yes                                       | Tripping Hazard      | Deteriorated<br>athletic wearing<br>surface is a<br>potential<br>tripping hazard.       | ATHLETIC<br>FIELDS  <br>PLAYING<br>SURFACE | Northeast and<br>northwest side<br>of the running<br>track | Saleh Al-Awgari       | Fireman         |            |