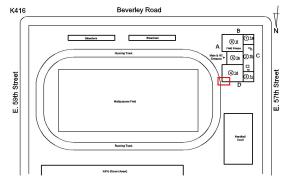

on All Facades | Inspected                                |
| Instance Condition      | 3 - Fair                                 |
| Instance Quantity       | 4,000                                    |
| Instance Quantity Uom   | S.F.                                     |
| Deficiency              | CAST IN PLACE / PRE-CAST CONCRETE: MINOR |

Roof Plan reference

#### CAST IN PLACE / PRE-AST CONCRETE: MINOR CRACKS/SPALLING





Deficiency Quantity Quantity Uom Potential Action Urgency of Action

#### Building Condition Assessment Survey 2023 - 2024

#### Architectural Inspection

| Question |  |
|----------|--|
| EXTERIOR |  |

#### EXTERIOR WALLS

Purpose of Action Deficiency Photo1



Facade D

Response

No violations recorded.

# CAST IN PLACE / PRE-CAST CONCRETE: DETERIORATED JOINTS





10 L.F. REPOINT

PRIORITY 4

LEVEL 2



Facade A

#### Deficiency

Roof Plan reference

Elevation

Deficiency Quantity Quantity Uom Potential Action Urgency of Action Purpose of Action Deficiency Photo1 K416

| uestion                 | Response                  |
|-------------------------|---------------------------|
| EXTERIOR                | *                         |
| EXTERIOR WALLS          |                           |
| Violations              | No violations recorded.   |
| Deficiency              | BRICK: EFFLORESCENCE      |
| Roof Plan reference     | K416 Beverley Road        |
| Elevation               |                           |
| Deficiency Quantity     | 20                        |
| Quantity Uom            | S.F.                      |
| Potential Action        |