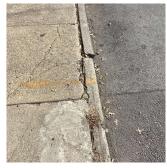

#### **Priority Condition**

| Priority<br>Condition Exist<br>Last Year? | Priority<br>Category | Condition<br>Description                                                                | Component<br>Affected                      | Location<br>Description                                    | Person(s)<br>Notified | Person(s) Title | PhotoImage |
|-------------------------------------------|----------------------|-----------------------------------------------------------------------------------------|--------------------------------------------|------------------------------------------------------------|-----------------------|-----------------|------------|
| Yes                                       | Tripping Hazard      | Deteriorated<br>artificial turf<br>with sinkholes is<br>a potential<br>tripping hazard. | ATHLETIC<br>FIELDS  <br>PLAYING<br>SURFACE | Northeast side<br>of the Football<br>Field                 | Saleh Al-Awgari       | Fireman         |            |
| Yes                                       | Tripping Hazard      | Deteriorated<br>athletic wearing<br>surface is a<br>potential<br>tripping hazard.       | ATHLETIC<br>FIELDS  <br>PLAYING<br>SURFACE | Northeast and<br>northwest side<br>of the running<br>track | Saleh Al-Awgari       | Fireman         |            |