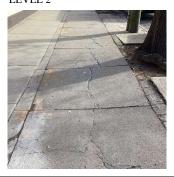

#### **Priority Condition**

| Priority<br>Condition Exist<br>Last Year? | Priority<br>Category | Condition<br>Description                                                                | Component<br>Affected                      | Location<br>Description                                    | Person(s)<br>Notified | Person(s) Title | PhotoImage |
|-------------------------------------------|----------------------|-----------------------------------------------------------------------------------------|--------------------------------------------|------------------------------------------------------------|-----------------------|-----------------|------------|
| Yes                                       | Tripping Hazard      | Deteriorated<br>artificial turf<br>with sinkholes is<br>a potential<br>tripping hazard. | ATHLETIC<br>FIELDS  <br>PLAYING<br>SURFACE | Northeast side<br>of the Football<br>Field                 | Saleh Al-Awgari       | Fireman         |            |
| Yes                                       | Tripping Hazard      | Deteriorated<br>athletic wearing<br>surface is a<br>potential<br>tripping hazard.       | ATHLETIC<br>FIELDS  <br>PLAYING<br>SURFACE | Northeast and<br>northwest side<br>of the running<br>track | Saleh Al-Awgari       | Fireman         |            |