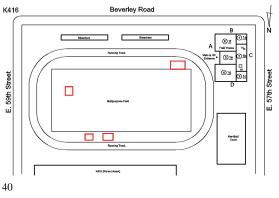

#### **Priority Condition**

| Priority<br>Condition Exist<br>Last Year? | Priority<br>Category | Condition<br>Description                                                                | Component<br>Affected                      | Location<br>Description                                    | Person(s)<br>Notified | Person(s) Title | PhotoImage |
|-------------------------------------------|----------------------|-----------------------------------------------------------------------------------------|--------------------------------------------|------------------------------------------------------------|-----------------------|-----------------|------------|
| Yes                                       | Tripping Hazard      | Deteriorated<br>artificial turf<br>with sinkholes is<br>a potential<br>tripping hazard. | ATHLETIC<br>FIELDS  <br>PLAYING<br>SURFACE | Northeast side<br>of the Football<br>Field                 | Saleh Al-Awgari       | Fireman         |            |
| Yes                                       | Tripping Hazard      | Deteriorated<br>athletic wearing<br>surface is a<br>potential<br>tripping hazard.       | ATHLETIC<br>FIELDS  <br>PLAYING<br>SURFACE | Northeast and<br>northwest side<br>of the running<br>track | Saleh Al-Awgari       | Fireman         |            |