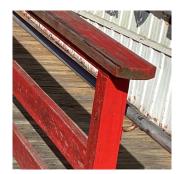

#### STAIRS/RAMPS: EXTERIOR

Violations

Deficiency

Roof Plan reference

Deficiency Quantity

Quantity Uom

Potential Action Urgency of Action

Purpose of Action

Deficiency Photo1

#### BROKEN BRACKET

Violations

| STAIRS/RAMPS | Inspected                 |
|--------------|---------------------------|
| Condition    | 4 - Between Fair and Poor |
| Deficiency   | WOOD: DETERIORATED        |