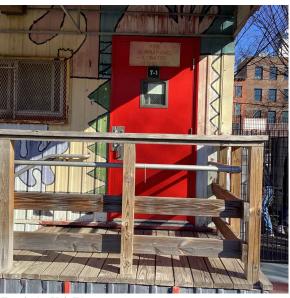

# **NYC Department of Education Building Condition Assessment Survey 2023 - 2024**

Architectural Inspection

Main Entrance Photo

K982

Facade A - Unit T1

Roof 1 - Northwest View

| Yes      |                               |
|----------|-------------------------------|
| Systems: | Exterior Stairs - replacement |
| Year:    | 2020                          |
| Systems: | Awning/Canopy - replacement   |
| Year:    | 2009                          |
| No       |                               |
| No       |                               |
| No       |                               |