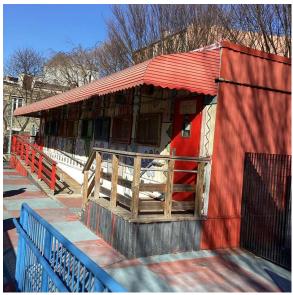

|
|                                          | Summary of Principal's Feedback      | The Principal had no comments regarding the physical condition of the building at this time. |
| Custodian                                |                                      | Salvatore Gullaro                                                                            |
| Fireman                                  |                                      | Reinaldo Hernandez (Handyman)                                                                |
|                                          |                                      |                                                                                              |

Facade Photo



Facade A - North View

# **NYC Department of Education Building Condition Assessment Survey 2023 - 2024**

Architectural Inspection

Main Entrance Photo

K982



Facade A - Unit T1



Roof 1 - Northwest View

| Yes      |                               |
|----------|-------------------------------|
| Systems: | Exterior Stairs - replacement |
| Year:    | 2020                          |
| Systems: | Awning/Canopy - replacement   |
| Year:    | 2009                          |
| No       |                               |
| No       |                               |
| No       |                               |

Roof Photo

Have any Systems/Major Building Components been upgraded?

Have there been any Building Additions? Tandem Schools? Leased Space?

## Priority Condition

| Priority<br>Cond