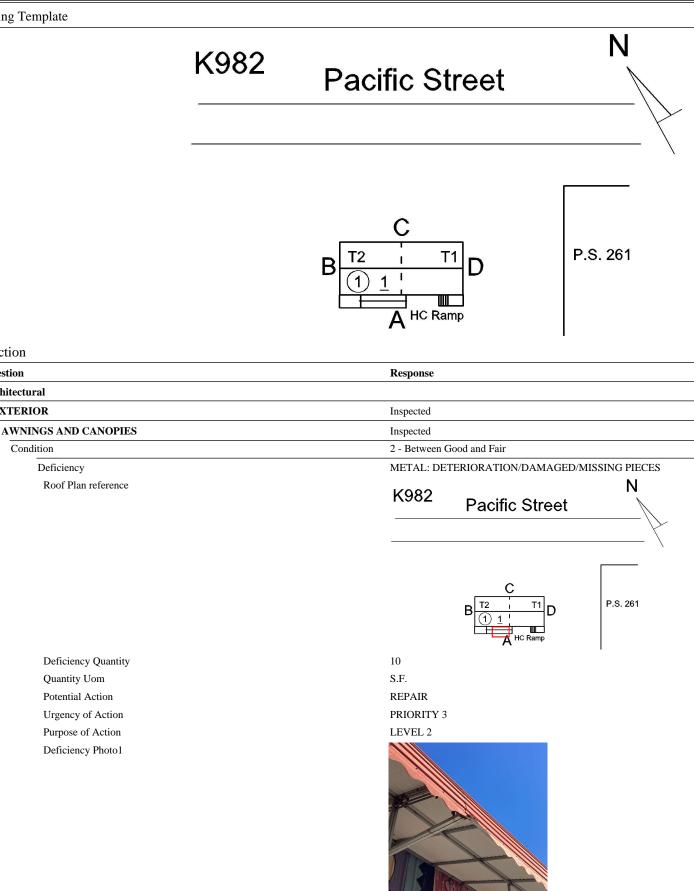

#### Architectural Inspection

**Building Template** 

Inspection Question

> Architectural EXTERIOR

> > Condition

Facade A - T2

# **Building Condition Assessment Survey 2023 - 2024**

| hitectural Inspection   | KS                        |
|-------------------------|---------------------------|
| Question                | Response                  |
| EXTERIOR                |                           |
| AWNINGS AND CANOPIES    |                           |
| Violations              | No violations recorded.   |
| DOORS                   | Inspected                 |
| DOORS AND FRAMES        | Inspected                 |
| Condition               | 2 - Between Good and Fair |
| Deficiency              | No deficiencies recorded  |
| DOOR HARDWARE           | Inspected                 |
| Condition               | 2 - Between Good and Fair |
| Deficiency              | No deficiencies recorded  |
| EXTERIOR WALLS          | Inspected                 |
| Material Type(s)        | Steel                     |
| Replacement Quantity    | 1,500                     |
| Replacement Uom         | S.F.                      |
| Instance on All Facades | Inspected                 |
| Instance Condition      | 5 - Poor                  |
| Instance Quantity       | 1,500                     |
| Instance Quantity Uom   | S.F.                      |
| Deficiency              | METAL PANEL: DAMAGED TRIM |
|                         | N                         |

Roof Plan reference

Elevation

Deficiency Quantity Quantity Uom Potential Action Urgency of Action Purpose of Action

20 L.F. REPLACE PRIORITY 4 LEVEL 2