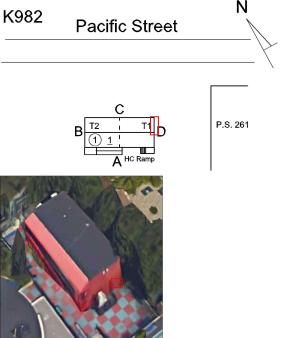

K982

# **Building Condition Assessment Survey 2023 - 2024**

| iestion                                                                                          | Response                         |
|--------------------------------------------------------------------------------------------------|----------------------------------|
| EXTERIOR                                                                                         | ··· K · · ···                    |
| LOUVER                                                                                           | Inspected                        |
| Condition                                                                                        | 2 - Between Good and Fair        |
| Deficiency                                                                                       | No deficiencies recorded         |
| ROOF                                                                                             | Inspected                        |
| Roofing                                                                                          | Inspected                        |
| Replacement Quantity                                                                             | 1,300                            |
| Replacement Uom                                                                                  | S.F.                             |
| LEADERS, GUTTERS, DOWNSPOUTS, SCUPPERS                                                           | Does not Exist                   |
| ROOFING                                                                                          | Inspected                        |
| Instance on Single Ply, Fully Adhered Roof: Roof 1                                               | Inspected                        |
| Instance Condition                                                                               | 3 - Fair                         |
| Instance Photo                                                                                   |                                  |
|                                                                                                  |                                  |
|                                                                                                  |                                  |
|                                                                                                  |                                  |
|                                                                                                  |                                  |
|                                                                                                  |                                  |
|                                                                                                  | D£1                              |
| Instance Quantity                                                                                | Roof 1<br>1,300                  |
|                                                                                                  | S.F.                             |
| Instance Quantity Uom Does the roof have major mechanical equipment sitting on                   | 5.r.                             |
| Dunnage Steel less than 18" above the Roofing?                                                   | No                               |
| Does this roof instance have a Sustainable Roof System?<br>Do solar panels exist on these roofs? | No                               |
| Is/Are the roof(s) suitable for Solar Panel installation?                                        | No<br>No                         |
| Installation Year                                                                                | 1999                             |
| Source of Installation                                                                           | Custodial Staff                  |
| Deficiency                                                                                       | No deficiencies recorded         |
| STAIRS/RAMPS: EXTERIOR                                                                           | Inspected                        |
| RAILINGS                                                                                         | Inspected                        |
| Condition                                                                                        | 4 - Between Fair and Poor        |
| Deficiency                                                                                       | DAMAGED                          |
| Roof Plan reference                                                                              | N                                |
|                                                                                                  | K982 Pacific Street              |
|                                                                                                  | /\                               |
|                                                                                                  | \                                |
|                                                                                                  |                                  |
|                                                                                                  | ĉ                                |
|                                                                                                  | C<br>P[T2   T1] P P.S. 261       |
|                                                                                                  | $B \frac{12}{11} \frac{1}{11} D$ |
|                                                                                                  | A HC Ramp                        |
| Deficiency Quantity                                                                              | 16                               |
| Quantity Uom                                                                                     | L.F.                             |
| Potential Action                                                                                 | REPLACE                          |
| Urgency of Action                                                                                | PRIORITY 4                       |
| Orgenicy of Action                                                                               |                                  |