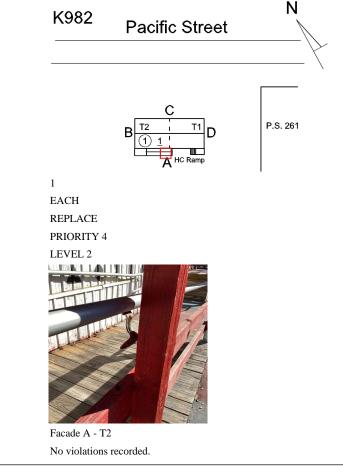

K982

#### Building Condition Assessment Survey 2023 - 2024

#### Architectural Inspection

**Building Template** 

Inspection Question

> Architectural EXTERIOR

> > Condition

Facade A - T2

# **Building Condition Assessment Survey 2023 - 2024**

| hitectural Inspection   | KS                        |
|-------------------------|---------------------------|
| Question                | Response                  |
| EXTERIOR                |                           |
| AWNINGS AND CANOPIES    |                           |
| Violations              | No violations recorded.   |
| DOORS                   | Inspected                 |
| DOORS AND FRAMES        | Inspected                 |
| Condition               | 2 - Between Good and Fair |
| Deficiency              | No deficiencies recorded  |
| DOOR HARDWARE           | Inspected                 |
| Condition               | 2 - Between Good and Fair |
| Deficiency              | No deficiencies recorded  |
| EXTERIOR WALLS          | Inspected                 |
| Material Type(s)        | Steel                     |
| Replacement Quantity    | 1,500                     |
| Replacement Uom         | S.F.                      |
| Instance on All Facades | Inspected                 |
| Instance Condition      | 5 - Poor                  |
| Instance Quantity       | 1,500                     |
| Instance Quantity Uom   | S.F.                      |
| Deficiency              | METAL PANEL: DAMAGED TRIM |
|                         | N                         |

Roof Plan reference

Elevation

Deficiency Quantity Quantity Uom Potential Action Urgency of Action Purpose of Action

20 L.F. REPLACE PRIORITY 4 LEVEL 2