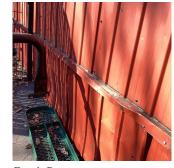

#### RAILINGS

Deficiency Photo1

Facade A - T2

No violations recorded.

#### BROKEN BRACKET

Violations

| STAIRS/RAMPS | Inspected                 |
|--------------|---------------------------|
| Condition    | 4 - Between Fair and Poor |
| Deficiency   | WOOD: DETERIORATED        |