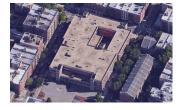

#### Architectural Inspection

Facade Photo

Corner of Stanton Street and Norfolk Street - South View

Facade A - Stanton Street

| Roof 1 - N | Jorth View                                             |
|------------|--------------------------------------------------------|
| Yes        |                                                        |
| Permeable  | Pavers/Paving (On-site)                                |
| Systems:   | Basement Vault repairs below Stair B; Waterproof       |
|            | coating applied to Exterior Walls at Bulkheads 1 and 5 |
|            | (Stairs B and C)                                       |
| Years:     | 2019                                                   |
| Systems:   | Renovation of Classroom 228/230                        |
| Years:     | 2019                                                   |

Main Entrance Photo

Roof Photo

Do Stormwater Management/Green Infrastructure systems exist? Type Have any Systems/Major Building Components been upgraded?