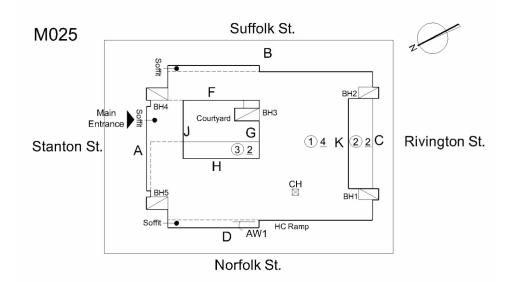

## **Building Template**

Norfolk St.

| pection                      |                                                                                                                                    |
|------------------------------|------------------------------------------------------------------------------------------------------------------------------------|
| Question                     | Response                                                                                                                           |
| Architectural                |                                                                                                                                    |
| EXTERIOR                     | Inspected                                                                                                                          |
| AREAWAY                      | Inspected                                                                                                                          |
| Instance on Areaway AW1      | Inaccessible                                                                                                                       |
| Instance Quantity            | 1                                                                                                                                  |
| Instance Quantity Uom        | EACH                                                                                                                               |
| AWNINGS AND CANOPIES         | Does not exist                                                                                                                     |
| CHIMNEY                      | Inspected                                                                                                                          |
| Material Type(s)             | Masonry                                                                                                                            |
| Condition                    | 3- Fair                                                                                                                            |
| Deficiency                   | BRICK:DETERIORATED JOINTS                                                                                                          |
| Deficiency Location/Instance | M025<br>Stanton SL<br>Stanton SL<br>Stanton SL<br>Stanton SL<br>Stanton SL<br>Stanton SL<br>Stanton SL<br>Stanton SL<br>Stanton SL |