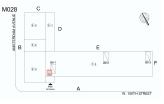

Deficiency Quantity Quantity Uom Potential Action Urgency of Action Purpose of Action Deficiency Photo 1

| ∦ B        | 0.4   |      |          | E       |            |        |
|------------|-------|------|----------|---------|------------|--------|
|            | (2) a | BH1  |          | 0.1 BH2 |            | BH3 F  |
|            |       | Main | А        |         | W. 155TH 3 | TOPET  |
|            |       |      |          |         | W. 1551H 3 | STREET |
| 15         |       |      |          |         |            |        |
| S.F.       |       |      |          |         |            |        |
| REPO       | DINT  |      |          |         |            |        |
| PRIO       | RITY  | 3    |          |         |            |        |
| LEVE       | EL 2  |      |          |         |            |        |
|            |       | HH   | HHH<br>H | HHH     | HHH        |        |
| The second | I     | -L-  | T        | 4       | 44         |        |