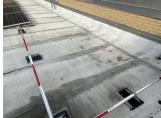

# **Building Condition Assessment Survey 2023-2024**

M028

| <b>XTERIOR</b>               |                                                            |
|------------------------------|------------------------------------------------------------|
| COPING                       | Inspected                                                  |
| Condition                    | 3- Fair                                                    |
| Deficiency                   | CAST STONE: DISINTEGRATING / FREEZE THAW                   |
| Deficiency Location/Instance |                                                            |
|                              | A W, 155th STREET                                          |
| Deficiency Quantity          | 75                                                         |
| Quantity Uom                 | L.F.                                                       |
| Potential Action             | <b>REPLACE-IN-KIND</b>                                     |
| Urgency of Action            | PRIORITY 3                                                 |
| Purpose of Action            | LEVEL 2                                                    |
| Deficiency Photo 1           |                                                            |
|                              | Roof 1 - Facade B                                          |
| Deficiency Photo 2           | No photo recorded                                          |
| Violations                   | No violations recorded                                     |
| Deficiency                   | CAST STONE:DETERIORATED TRANSVERSE JOINTS                  |
|                              |                                                            |
| Deficiency Quantity          | 50                                                         |
| Quantity Uom                 | L.F.                                                       |
| Potential Action             | MAINTENANCE                                                |
| Urgency of Action            | PRIORITY 3                                                 |
| Purpose of Action            | LEVEL 2                                                    |
| Deficiency Photo 1           |                                                            |
|                              | Roof 1                                                     |
| Deficiency Photo 2           | No photo recorded                                          |
| Violations                   | No violations recorded                                     |
| CORNICE                      | Does not exist                                             |
| DOORS                        | Inspected                                                  |
| DOORS AND FRAMES             | Inspected                                                  |
| Condition                    | 3- Fair                                                    |
| Deficiency                   | METAL:DETERIORATED DOOR AND FRAME - MINOR<br>DETERIORATION |

Facade A, E 20 S.F. RESTITCH PRIORITY 3 LEVEL 2

No photo recorded No violations recorded

Facade B 40

L.F. REPOINT PRIORITY 3 LEVEL 2

Facade B No photo recorded