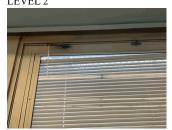

#### Architectural Inspection

| uestion                                  | Response                                    |  |
|------------------------------------------|---------------------------------------------|--|
| EXTERIOR                                 |                                             |  |
| WINDOWS                                  |                                             |  |
| LINTELS                                  | Inspected                                   |  |
| Condition                                | 2- Between Good and Fair                    |  |
| Deficiency                               | No deficiencies recorded                    |  |
| WINDOWS                                  | Inspected                                   |  |
| Material Type(s)                         | Aluminum                                    |  |
| Instance on Aluminum - Other:All Facades | Inspected                                   |  |
| Instance Condition                       | 3- Fair                                     |  |
| Instance Quantity                        | 10,000                                      |  |
| Instance Quantity Uom                    | S.F.                                        |  |
| Installation Year                        | 1999                                        |  |
| Source of Installation Year              | Custodial Staff                             |  |
| Are these windows insulated?             | Yes                                         |  |
| Deficiency                               | ALUMINUM - OTHER: INOPERABLE INTEGRAL BLIND |  |
| Roof Plan Reference                      |                                             |  |

Elevation

Elevation Reference Deficiency Quantity Quantity Uom Potential Action Urgency of Action Purpose of Action Deficiency Photo 1

Facade A and E 500 S.F. REPLACE GLAZING PRIORITY 3 LEVEL 2

Cafeteria