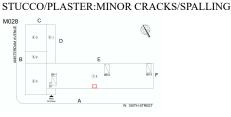

#### Architectural Inspection

| lestion                              | Response                             |
|--------------------------------------|--------------------------------------|
| EXTERIOR                             |                                      |
| EXTERIOR WALLS                       |                                      |
| Violations                           | No violations recorded               |
| Instance on Metal/Glass Curtain Wall | Inspected                            |
| Instance Condition                   | 2- Between Good and Fair             |
| Instance Quantity                    | 17,000                               |
| Instance Quantity Uom                | S.F.                                 |
| Deficiency                           | No deficiencies recorded             |
| EXTERIOR SOFFITS                     | Inspected                            |
| Condition                            | 2- Between Good and Fair             |
| Deficiency                           | STUCCO/PLASTER:MINOR CRACKS/SPALLING |

Roof Plan Reference

Deficiency Quantity

Quantity Uom

Potential Action

Urgency of Action

Purpose of Action

Deficiency Photo 1

Elevation

## 10

S.F. REPAIR PRIORITY 3 LEVEL 2

| Facade A                 |  |
|--------------------------|--|
| No photo recorded        |  |
| No violations recorded   |  |
| Does not exist           |  |
| Inspected                |  |
| 2- Between Good and Fair |  |
| No deficiencies recorded |  |
| Inspected                |  |
| Masonry                  |  |
| 10,000                   |  |
| C.F.                     |  |
| Inspected                |  |
| 2- Between Good and Fair |  |
| 10,000                   |  |
| CF                       |  |
| No deficiencies recorded |  |
| Does not exist           |  |
| Inspected                |  |
|                          |  |