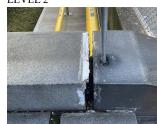

| Deficiency Photo 2           | No photo recorded                    |
|------------------------------|--------------------------------------|
| Violations                   | No violations recorded               |
| NTERIOR                      | Inspected                            |
| POOLS                        | Does not exist                       |
| STRUCTURAL                   | Inspected                            |
| COLUMNS/BEAMS/BEARING WALLS  | Inspected                            |
| Condition                    | 3- Fair                              |
| Deficiency                   | MASONRY BEARING WALL:CRACKED/SPALLED |
| Deficiency Location/Instance | Basement                             |
| Deficiency Quantity          | 75                                   |
| Quantity Uom                 | S.F.                                 |
| Potential Action             | RESTITCH                             |
|                              |                                      |

# Architectural Inspection

| stion                                   | Response                                                                                 |
|-----------------------------------------|------------------------------------------------------------------------------------------|
| TERIOR                                  | <b>i</b>                                                                                 |
| STRUCTURAL                              |                                                                                          |
| COLUMNS/BEAMS/BEARING WALLS             |                                                                                          |
| Urgency of Action                       | PRIORITY 3                                                                               |
| Purpose of Action                       | LEVEL 5                                                                                  |
| Deficiency Photo 1                      |                                                                                          |
|                                         | Entry to Crawl Space shown, also Gas Meter Room and Boiler Room.                         |
| Deficiency Photo 2                      | No photo recorded                                                                        |
| Violations                              | No violations recorded                                                                   |
| FLOOR STRUCTURE                         | Inspected                                                                                |
| Condition                               | 4- Between Fair and Poor                                                                 |
| Deficiency                              | CONCRETE SLAB ON GRADE: THRU CRACKS                                                      |
| Deficiency Location/Instance            | Basement                                                                                 |
| Deficiency Quantity                     | 150                                                                                      |
| Quantity Uom<br>Potential Action        | S.F.<br>REPAIR                                                                           |
| Urgency of Action                       | PRIORITY 3                                                                               |
| Purpose of Action                       | LEVEL 5                                                                                  |
| Deficiency Photo 1                      |                                                                                          |
|                                         | Room B49 shown, also Boiler Room                                                         |
| Deficiency Photo 2                      | No photo recorded                                                                        |
| Violations                              | No violations recorded                                                                   |
| Deficiency Deficiency Location/Instance | CONCRETE SLAB ON GRADE:WATER INFILTRATION IN<br>NON- INSTRUCTIONAL SPACE<br>Sub-Basement |
| Deficiency Quantity                     | 250                                                                                      |
| Quantity Uom                            | S.F.                                                                                     |
| Potential Action                        | INSTALL WATERPROOFING                                                                    |
| Urgency of Action                       | PRIORITY 5                                                                               |
| Purpose of Action<br>Deficiency Photo 1 | LEVEL 5                                                                                  |
|                                         |                                                                                          |