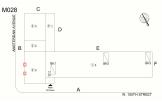

Deficiency Quantity Quantity Uom Potential Action Urgency of Action Purpose of Action Deficiency Photo 1

| ∦ B        | 0.4   |      |          | E       |            |        |
|------------|-------|------|----------|---------|------------|--------|
|            | (2) a | BH1  |          | 0.1 BH2 |            | BH3 F  |
|            |       | Main | А        |         | W. 155TH 3 | TOPET  |
|            |       |      |          |         | W. 1551H 3 | STREET |
| 15         |       |      |          |         |            |        |
| S.F.       |       |      |          |         |            |        |
| REPO       | DINT  |      |          |         |            |        |
| PRIO       | RITY  | 3    |          |         |            |        |
| LEVE       | EL 2  |      |          |         |            |        |
|            |       | HH   | HHH<br>H | HHH     | HHH        |        |
| The second | I     | -L-  | T        | 4       | 44         |        |