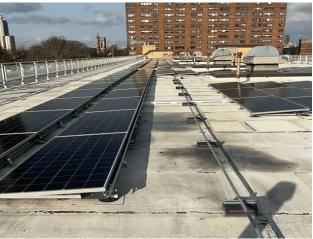

#### Architectural Inspection

|                                                                  | 1110                                   |
|------------------------------------------------------------------|----------------------------------------|
| estion                                                           | Response                               |
| XTERIOR                                                          |                                        |
| ROOF                                                             |                                        |
| ROOFING                                                          | Inspected                              |
| ROOF HATCH/SMOKE HATCH                                           | Does not exist                         |
| LEADERS, GUTTERS, DOWNSPOUTS, SCUPPERS                           | Inspected                              |
| Condition                                                        | 2- Between Good and Fair               |
| Deficiency                                                       | No deficiencies recorded               |
| ROOF BARRIER/FENCE                                               | Inspected                              |
| Condition                                                        | 2- Between Good and Fair               |
| Deficiency                                                       | No deficiencies recorded               |
| ROOF CAGE                                                        | Does not exist                         |
| ROOFING                                                          | Inspected                              |
| Replacement Quantity                                             | 35,000                                 |
| Replacement Uom                                                  | S.F.                                   |
| Instance on Modified Bitumen:All Roofs                           | Inspected                              |
| Instance Roof Photo                                              | Roof 1                                 |
| Instance Condition                                               | 3- Fair                                |
| Instance Quantity                                                | 35,000                                 |
| Instance Quantity Uom                                            | S.F.                                   |
| Does the roof have major mechanical equipment sitting on Dunnage | No                                     |
| Steel less than 18" above the Roofing?                           |                                        |
| Does this Roof Instance have a Sustainable Roof System?          | Yes                                    |
| Sustainable Roof System Type                                     | White Roof                             |
| Sustainable Roof System Location (Roof Number)                   | All Roofs                              |
| Do solar panels exist on these roofs?                            | Yes                                    |
| Solar Panel Location (Roof Number)                               | Roof 1                                 |
| Installation Year                                                | 2015                                   |
| Source of Installation Year                                      | Documented                             |
| Deficiency                                                       | MODIFIED BITUMEN:FLASHING:CAP FLASHING |
| Deficiency Location/Instance                                     | DAMAGED                                |
| Deficiency Quantity                                              | 15                                     |
|                                                                  | 1.2                                    |
| Quantity Llom                                                    | IF                                     |
| Quantity Uom<br>Potential Action                                 | L.F.<br>REPLACE                        |
| Quantity Uom<br>Potential Action<br>Urgency of Action            | L.F.<br>REPLACE<br>PRIORITY 4          |