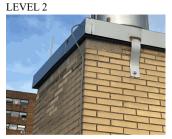

# **Building Condition Assessment Survey 2023-2024**

M028

| <b>XTERIOR</b>               |                                                            |
|------------------------------|------------------------------------------------------------|
| COPING                       | Inspected                                                  |
| Condition                    | 3- Fair                                                    |
| Deficiency                   | CAST STONE: DISINTEGRATING / FREEZE THAW                   |
| Deficiency Location/Instance |                                                            |
|                              | A W, 155th STREET                                          |
| Deficiency Quantity          | 75                                                         |
| Quantity Uom                 | L.F.                                                       |
| Potential Action             | <b>REPLACE-IN-KIND</b>                                     |
| Urgency of Action            | PRIORITY 3                                                 |
| Purpose of Action            | LEVEL 2                                                    |
| Deficiency Photo 1           |                                                            |
|                              | Roof 1 - Facade B                                          |
| Deficiency Photo 2           | No photo recorded                                          |
| Violations                   | No violations recorded                                     |
| Deficiency                   | CAST STONE:DETERIORATED TRANSVERSE JOINTS                  |
|                              |                                                            |
| Deficiency Quantity          | 50                                                         |
| Quantity Uom                 | L.F.                                                       |
| Potential Action             | MAINTENANCE                                                |
| Urgency of Action            | PRIORITY 3                                                 |
| Purpose of Action            | LEVEL 2                                                    |
| Deficiency Photo 1           |                                                            |
|                              | Roof 1                                                     |
| Deficiency Photo 2           | No photo recorded                                          |
| Violations                   | No violations recorded                                     |
| CORNICE                      | Does not exist                                             |
| DOORS                        | Inspected                                                  |
| DOORS AND FRAMES             | Inspected                                                  |
| Condition                    | 3- Fair                                                    |
| Deficiency                   | METAL:DETERIORATED DOOR AND FRAME - MINOR<br>DETERIORATION |