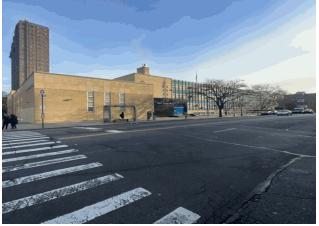

#### P.S. 28 - MANHATTAN, 475 WEST 155 STREET, MANHATTAN, NY, 10032 Asset: Time In Last Edited Inspection Id **Inspection Type** 2023-12-06 08:07AM 1475 ARCHITECTURAL - ASSOCIATE 2023-12-28 12:46PM 1477 ARCHITECTURAL - SENIOR 2023-12-06 08:40AM 2024-01-07 11:35AM Asset Data Question Answer Was the Building Fully Accessible for Inspection? Yes Principal(s) Information Principal Name John McCormick Principal Organization M811 - Mickey Mantle School - District 75 Meeting with Principal? No Principal Feedback The Principal had no comments about the condition of the building at this time. Principal Name Luis Fernandez P. S. 28 - Manhattan Principal Organization Meeting with Principal? No Principal Feedback The Assistant Principal, Kevin Barton, provided comments on behalf of the Principal as follows: 1. The pavement in both school yards is deteriorated and needs repair. 2. The HVAC System is inconsistent in its functionality. There are rooms which are very cold and other rooms which are very hot. 3. The integral blinds in many windows are not operational. Custodian Brendan Murphy Was the Custodian Present? Yes Fireman Juan Rivera Was the Fireman Present? Yes Building Square Footage 102,000 Comments on the Area (for Athletic Field, Playing Surfaces, Leased Spaces) None Comments on the Stories (Floors) plus Basements 3+B+SB Comments on the Year Built 1960 Student Population 477 Staff Population 129 Comments on the Number of Classrooms 53 Weather Fair Facade Photo

Corner of Amsterdam Avenue and West 155th Street - East View