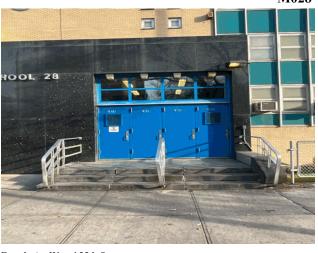

#### **Building Condition Assessment Survey 2023-2024** Architectural Inspection Question Response EXTERIOR DOORS DOORS AND FRAMES Deficiency Location/Instance M028 Ð Φâ Deficiency Quantity 8 Quantity Uom EACH MAINTENANCE Potential Action PRIORITY 3 Urgency of Action Purpose of Action LEVEL 2 Deficiency Photo 1 Main Entrance Deficiency Photo 2 No photo recorded Violations No violations recorded DOOR HARDWARE Inspected Condition 3- Fair Deficiency No deficiencies recorded Inspected LINTELS Condition 2- Between Good and Fair Deficiency No deficiencies recorded Inspected TRANSOM/SIDE LIGHT Condition 2- Between Good and Fair Deficiency No deficiencies recorded EXTERIOR WALLS Inspected Material Type(s) Masonry, Steel Replacement Quantity 35,000 S.F. Replacement Uom Instance on All Facades Inspected Instance Condition 2- Between Good and Fair Instance Quantity 18,000 Instance Quantity Uom S.F. BRICK:MINOR CRACKS, SPALLING Deficiency Roof Plan Reference M028 Þ ۰. BH , ffin

#### Archit al In . .

| estion                                                                       | Response                            |  |
|------------------------------------------------------------------------------|-------------------------------------|--|
| XTERIOR                                                                      |                                     |  |
| STAIRS/RAMPS: EXTERIOR                                                       |                                     |  |
| BUILDING CHEEK/FLANK WALLS                                                   |                                     |  |
| Deficiency Location/Instance                                                 |                                     |  |
| Deficiency Quantity<br>Quantity Uom<br>Potential Action<br>Urgency of Action | 10<br>S.F.<br>REPLACE<br>PRIORITY 4 |  |
| Purpose of Action<br>Deficiency Photo 1                                      | LEVEL 2                             |  |
|                                                                              | Main Entrance                       |  |
| Deficiency Photo 2                                                           | No photo recorded                   |  |
| Violations                                                                   | No violations recorded              |  |
| RAILINGS                                                                     | Inspected                           |  |
| Condition                                                                    | 3- Fair                             |  |
| Deficiency                                                                   | DAMAGED                             |  |
| Deficiency Location/Instance                                                 |                                     |  |
| Deficiency Quantity                                                          | 15                                  |  |
| Quantity Uom                                                                 | L.F.                                |  |
| Potential Action                                                             | REPLACE                             |  |
| Urgency of Action                                                            | PRIORITY 4                          |  |
| Purpose of Action<br>Deficiency Photo 1                                      | LEVEL 2                             |  |
|                                                                              | Main Entrance (loose/leaning)       |  |
| Deficiency Photo 2                                                           | No photo recorded                   |  |
| Violations                                                                   | No violations recorded              |  |
|                                                                              |                                     |  |
| STAIRS/RAMPS                                                                 | Inspected                           |  |

## **Building Condition Assessment Survey 2023-2024**

| lestion                                                                                                                 | Response                                       |
|-------------------------------------------------------------------------------------------------------------------------|------------------------------------------------|
| EXTERIOR                                                                                                                | T T                                            |
| STAIRS/RAMPS: EXTERIOR                                                                                                  |                                                |
| STAIRS/RAMPS                                                                                                            |                                                |
| Deficiency Location/Instance                                                                                            |                                                |
| Deficiency Quantity<br>Quantity Uom<br>Potential Action<br>Urgency of Action<br>Purpose of Action<br>Deficiency Photo 1 | 25<br>L.F.<br>REPOINT<br>PRIORITY 3<br>LEVEL 2 |
|                                                                                                                         | Main Entrance                                  |
| Deficiency Photo 2<br>Violations                                                                                        | No photo recorded<br>No violations recorded    |
| Deficiency                                                                                                              | STONE:CRACKS/SPALLING - MAJOR                  |
|                                                                                                                         |                                                |
| Deficiency Quantity                                                                                                     |                                                |
| Quantity Uom                                                                                                            | 5<br>S.F.                                      |
| Potential Action                                                                                                        | REPLACE                                        |
| Urgency of Action                                                                                                       | PRIORITY 4                                     |
| Purpose of Action                                                                                                       | LEVEL 2                                        |
| Deficiency Photo 1                                                                                                      |                                                |
|                                                                                                                         | Exit 6                                         |
| Deficiency Photo 2                                                                                                      | No photo recorded                              |
| Violations                                                                                                              | No violations recorded                         |
| WINDOWS                                                                                                                 | Inspected                                      |
| Replacement Quantity                                                                                                    | 10,000                                         |
| Replacement Uom                                                                                                         | S.F.                                           |
| EXTERIOR GUARDS                                                                                                         | Inspected                                      |
| Condition                                                                                                               | 2- Between Good and Fair                       |
| Deficiency                                                                                                              | No deficiencies recorded                       |