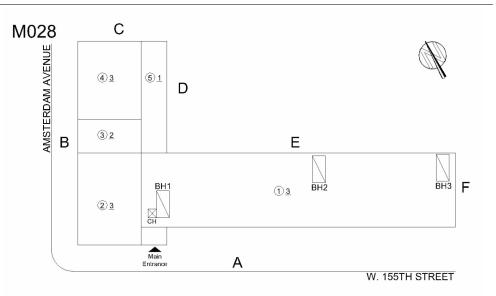

Deficiency Quantity Quantity Uom Potential Action Urgency of Action Purpose of Action Deficiency Photo 1

| ∦ B        | 0.4   |      |          | E       |            |        |
|------------|-------|------|----------|---------|------------|--------|
|            | (2) a | BH1  |          | 0.1 BH2 |            | BH3 F  |
|            |       | Main | А        |         | W. 155TH 3 | TOPET  |
|            |       |      |          |         | W. 1551H 3 | STREET |
| 15         |       |      |          |         |            |        |
| S.F.       |       |      |          |         |            |        |
| REPO       | DINT  |      |          |         |            |        |
| PRIO       | RITY  | 3    |          |         |            |        |
| LEVE       | EL 2  |      |          |         |            |        |
|            |       | HH   | HHH<br>H | HHH     | HHH        |        |
| The second | I     | -L-  | T        | 4       | 44         |        |