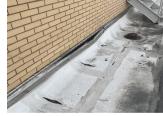

# **Building Condition Assessment Survey 2023-2024**

M028

| <b>XTERIOR</b>               |                                                            |
|------------------------------|------------------------------------------------------------|
| COPING                       | Inspected                                                  |
| Condition                    | 3- Fair                                                    |
| Deficiency                   | CAST STONE: DISINTEGRATING / FREEZE THAW                   |
| Deficiency Location/Instance |                                                            |
|                              | A W, 155th STREET                                          |
| Deficiency Quantity          | 75                                                         |
| Quantity Uom                 | L.F.                                                       |
| Potential Action             | <b>REPLACE-IN-KIND</b>                                     |
| Urgency of Action            | PRIORITY 3                                                 |
| Purpose of Action            | LEVEL 2                                                    |
| Deficiency Photo 1           |                                                            |
|                              | Roof 1 - Facade B                                          |
| Deficiency Photo 2           | No photo recorded                                          |
| Violations                   | No violations recorded                                     |
| Deficiency                   | CAST STONE:DETERIORATED TRANSVERSE JOINTS                  |
|                              |                                                            |
| Deficiency Quantity          | 50                                                         |
| Quantity Uom                 | L.F.                                                       |
| Potential Action             | MAINTENANCE                                                |
| Urgency of Action            | PRIORITY 3                                                 |
| Purpose of Action            | LEVEL 2                                                    |
| Deficiency Photo 1           |                                                            |
|                              | Roof 1                                                     |
| Deficiency Photo 2           | No photo recorded                                          |
| Violations                   | No violations recorded                                     |
| CORNICE                      | Does not exist                                             |
| DOORS                        | Inspected                                                  |
| DOORS AND FRAMES             | Inspected                                                  |
| Condition                    | 3- Fair                                                    |
| Deficiency                   | METAL:DETERIORATED DOOR AND FRAME - MINOR<br>DETERIORATION |