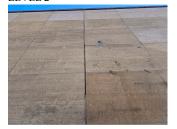

#### Architectural Inspection

| lestion                              | Response                             |
|--------------------------------------|--------------------------------------|
| EXTERIOR                             |                                      |
| EXTERIOR WALLS                       |                                      |
| Violations                           | No violations recorded               |
| Instance on Metal/Glass Curtain Wall | Inspected                            |
| Instance Condition                   | 2- Between Good and Fair             |
| Instance Quantity                    | 17,000                               |
| Instance Quantity Uom                | S.F.                                 |
| Deficiency                           | No deficiencies recorded             |
| EXTERIOR SOFFITS                     | Inspected                            |
| Condition                            | 2- Between Good and Fair             |
| Deficiency                           | STUCCO/PLASTER:MINOR CRACKS/SPALLING |

Roof Plan Reference

Deficiency Quantity

Quantity Uom

Potential Action

Urgency of Action

Purpose of Action

Deficiency Photo 1

Elevation

## 10

S.F. REPAIR PRIORITY 3 LEVEL 2

| Facade A                 |  |
|--------------------------|--|
| No photo recorded        |  |
| No violations recorded   |  |
| Does not exist           |  |
| Inspected                |  |
| 2- Between Good and Fair |  |
| No deficiencies recorded |  |
| Inspected                |  |
| Masonry                  |  |
| 10,000                   |  |
| C.F.                     |  |
| Inspected                |  |
| 2- Between Good and Fair |  |
| 10,000                   |  |
| CF                       |  |
| No deficiencies recorded |  |
| Does not exist           |  |
| Inspected                |  |
|                          |  |