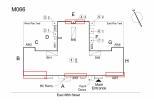

#### **Building Condition Assessment Survey 2023-2024**

Architectural Inspection M066

| Asset:        | RICHARD R GREEN HS OF TEACHING - MANHATTAN, 421 EAST 88 STREET, MANHATTAN, NY, 10 |                    |                    |  |  |  |
|---------------|-----------------------------------------------------------------------------------|--------------------|--------------------|--|--|--|
| Inspection Id | Inspection Type                                                                   | Time In            | Last Edited        |  |  |  |
| 2237          | ARCHITECTURAL - SENIOR                                                            | 2024-01-08 07:46AM | 2024-06-17 11:15AM |  |  |  |
| 2285          | ARCHITECTURAL - ASSOCIATE                                                         | 2024-01-08 08:35AM | 2024-01-08 11:21AM |  |  |  |
| set Data      |                                                                                   |                    |                    |  |  |  |
| A .1          |                                                                                   |                    |                    |  |  |  |