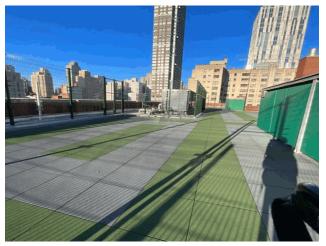

Roof 1 - Northwest View

No

No Storm Water Management Type Selected

Systems: New rooftop safety surfacing

Years: 2023

Systems: New IRMA Roofing; Bulkhead repair .

Years: 2022

Systems: Exterior Steel Exit Stairs and handrails repaired.