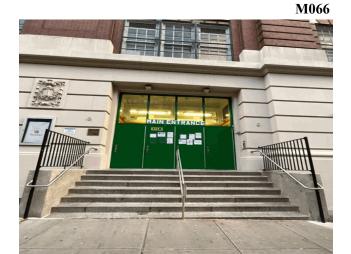

#### **Architectural Inspection**

Main Entrance Photo

Roof Photo

Do Stormwater Management/Green Infrastructure systems exist?

Type

Have any Systems/Major Building Components been upgraded?

Facade A - East 88th Street