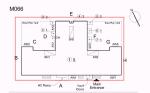

#### **Building Condition Assessment Survey 2023-2024**

Architectural Inspection M066

| Asset:        | RICHARD R GREEN HS OF TEACHING - MANHATTAN, 421 EAST 88 STREET, MANHATTAN, NY, 10 |                    |                    |  |  |  |
|---------------|-----------------------------------------------------------------------------------|--------------------|--------------------|--|--|--|
| Inspection Id | Inspection Type                                                                   | Time In            | Last Edited        |  |  |  |
| 2237          | ARCHITECTURAL - SENIOR                                                            | 2024-01-08 07:46AM | 2024-06-17 11:15AM |  |  |  |
| 2285          | ARCHITECTURAL - ASSOCIATE                                                         | 2024-01-08 08:35AM | 2024-01-08 11:21AM |  |  |  |
| set Data      |                                                                                   |                    |                    |  |  |  |
| A .1          |                                                                                   |                    |                    |  |  |  |