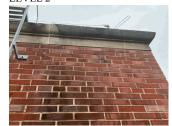

No deficiencies recorded

| uestion                      | Response                                                       |
|------------------------------|----------------------------------------------------------------|
| EXTERIOR                     |                                                                |
| CHIMNEY                      | Inspected                                                      |
| Material Type(s)             | Masonry                                                        |
| Condition                    | 3- Fair                                                        |
| Deficiency                   | BRICK:DETERIORATED JOINTS                                      |
| Deficiency Location/Instance | MO75  Grand In cont. J  Ref Galances                           |
| Deficiency Quantity          | 25                                                             |
| Quantity Uom                 | S.F.                                                           |
| Potential Action             | REPOINT                                                        |
| Urgency of Action            | PRIORITY 3                                                     |
| Purpose of Action            | LEVEL 2                                                        |
| Deficiency Photo 1           |                                                                |
|                              | Chimney CH                                                     |
| Deficiency Photo 2           | No photo recorded                                              |
| Violations                   | No violations recorded                                         |
| COPING                       | Inspected                                                      |
| Condition                    | 2- Between Good and Fair                                       |
| Deficiency                   | CAST STONE:DETERIORATED TRANSVERSE JOINTS                      |
| Deficiency Location/Instance | MO75  P  RE E ATE 9  No IN |
| Deficiency Quantity          | 20                                                             |
| Quantity Uom                 | L.F.                                                           |
| Potential Action             | MAINTENANCE                                                    |
| Urgency of Action            | PRIORITY 3                                                     |
| Purpose of Action            | LEVEL 2                                                        |
| Deficiency Photo 1           |                                                                |
|                              | Roof 2 - Facade M                                              |
| Deficiency Photo 2           | No photo recorded                                              |
| Violations                   | No violations recorded                                         |
| CORNICE                      | Does not exist                                                 |
| DOORS                        | Inspected                                                      |