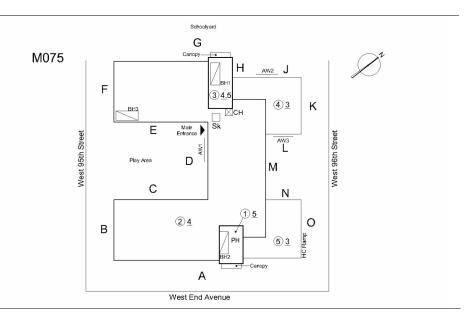

#### **Building Condition Assessment Survey 2023-2024**

Architectural Inspection M075

P.S. 75 - MANHATTAN, 735 WEST END AVENUE, MANHATTAN, NY, 10025

Asset:

Weather

Facade Photo

| Inspection Id     | Inspection Type                                               | Time In                                                                                                                                                                                                                                                                                     | Last Edited                                                                       |
|-------------------|---------------------------------------------------------------|---------------------------------------------------------------------------------------------------------------------------------------------------------------------------------------------------------------------------------------------------------------------------------------------|-----------------------------------------------------------------------------------|
| 1183              | ARCHITECTURAL - ASSOCIATE                                     | 2023-11-21 03:03PM                                                                                                                                                                                                                                                                          | 2024-06-20 11:26AN                                                                |
| 1203              | ARCHITECTURAL - SENIOR                                        | 2023-11-22 09:12AM                                                                                                                                                                                                                                                                          | 2023-12-21 02:19PM                                                                |
| et Data           |                                                               |                                                                                                                                                                                                                                                                                             |                                                                                   |
| Question          |                                                               | Answer                                                                                                                                                                                                                                                                                      |                                                                                   |
| Was the Buildin   | g Fully Accessible for Inspection?                            | No                                                                                                                                                                                                                                                                                          |                                                                                   |
| Inspection Inacc  | essible Comment                                               | Science Lab (storage); Remote Upper School (construction)                                                                                                                                                                                                                                   | olyard Playground                                                                 |
| Principal(s) Info | ormation                                                      |                                                                                                                                                                                                                                                                                             |                                                                                   |
|                   | Principal Name                                                | George Georgilakis                                                                                                                                                                                                                                                                          |                                                                                   |
|                   | Principal Organization                                        | P. S. 75 - Manhattan                                                                                                                                                                                                                                                                        |                                                                                   |
|                   | Meeting with Principal?                                       | Yes                                                                                                                                                                                                                                                                                         |                                                                                   |
| Custodian         | Principal Feedback                                            | The Principal's comments are as follows: 1. malfunctions and is need of an upgrade. 2. in the parking lot doesn't have proper draina repairs. 3. There are many windows that rec The Areaway exit ramp to the parking lot ha making the curb a potential tripping hazard. Joseph D'Ambrosia | The asphalt pavement ge and requires quire new balances. 4. as a missing barrier, |
| Was the Custod    | ian Present?                                                  | No                                                                                                                                                                                                                                                                                          |                                                                                   |
| Fireman           |                                                               | Hector Arroyo                                                                                                                                                                                                                                                                               |                                                                                   |
| Was the Firema    | n Present?                                                    | Yes                                                                                                                                                                                                                                                                                         |                                                                                   |
| Building Square   | Footage                                                       | 92,000                                                                                                                                                                                                                                                                                      |                                                                                   |
| Comments on the   | ne Area (for Athletic Field, Playing Surfaces, Leased Spaces) | None                                                                                                                                                                                                                                                                                        |                                                                                   |
| Comments on th    | ne Stories (Floors) plus Basements                            | G+3+B+PH                                                                                                                                                                                                                                                                                    |                                                                                   |
| Comments on the   | ne Year Built                                                 | 1950                                                                                                                                                                                                                                                                                        |                                                                                   |
| Student Populat   | ion                                                           | 477                                                                                                                                                                                                                                                                                         |                                                                                   |
| Staff Population  | ı                                                             | 125                                                                                                                                                                                                                                                                                         |                                                                                   |
| Comments on th    | ne Number of Classrooms                                       | 51                                                                                                                                                                                                                                                                                          |                                                                                   |

#### **Architectural Inspection**

Main Entrance Photo

Roof Photo

Do Stormwater Management/Green Infrastructure systems exist?

Type

Have any Systems/Major Building Components been upgraded?

M075

Facade D - West 95th Street