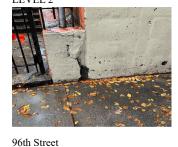

tion M075 Question Response

#### SITE

#### PLAYGROUNDS

**Safety Surfacing** 

Deficiency Photo 1



Near Entrance

Deficiency Photo 2

No photo recorded

Violations

No violations recorded

#### **Unpaved Area**

| Instance on Remote Lower Schoolyard       | Does not exist |
|-------------------------------------------|----------------|
| Instance on South side of School Building | Does not exist |
| PLAVING SURFACE                           | Does not exist |

# RETAINING WALLS Inspected Condition Are there any Retaining Walls 6' OR higher facing public street/sidewalk? No

Deficiency Location/Instance 96th Street
Deficiency Quantity 25
Quantity Uom S.F.
Potential Action REPLACE
Urgency of Action PRIORITY 3

Purpose of Action Deficiency Photo 1

Deficiency Photo 2

Deficiency Photo 2



No photo recorded

Violations No violations recorded

Deficiency BRICK:CRACKS/SPALLING - MAJOR
Deficiency Location/Instance Main Entrance
Deficiency Quantity 10
Quantity Uom S.F.
Potential Action REPLACE
Urgency of Action PRIORITY 3

Purpose of Action
Deficiency Photo 1



Main Entrance
No photo recorded

| ectural Inspection                 | M                             |
|------------------------------------|-------------------------------|
| estion                             | Response                      |
| SITE                               |                               |
| RETAINING WALLS                    |                               |
| Violations                         | No violations recorded        |
| Deficiency                         | BRICK:DETERIORATED JOINTS