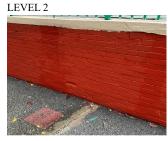

Deficiency Photo 2

Violations

No violations recorded

AWNINGS AND CANOPIES

Condition

Deficiency

Inspected

2- Between Good and Fair