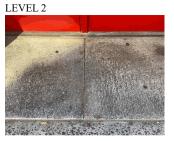

10 S.F. REPLACE PRIORITY 3 LEVEL 2

Facade D - HC Entrance

| Deficiency Photo 2      | No photo recorded                            |
|-------------------------|----------------------------------------------|
| Violations              | No violations recorded                       |
| EXTERIOR WALLS          | Inspected                                    |
| Material Type(s)        | Masonry                                      |
| Replacement Quantity    | 23,000                                       |
| Replacement Uom         | S.F.                                         |
| Instance on All Facades | Inspected                                    |
| Instance Condition      | 3- Fair                                      |
| Instance Quantity       | 23,000                                       |
| Instance Quantity Uom   | S.F.                                         |
| Deficiency              | STONE: CHIPPED/SPALLED/BROKEN PIECES - MINOR |