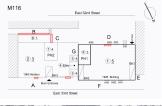

Roof Plan Reference

Elevation

Quantity Uom

Elevation Reference Deficiency Quantity

Facade A 20 S.F.

BCAS Partners Version 2.0 (P)

M116

| Question                                | Response                                                                        |
|-----------------------------------------|---------------------------------------------------------------------------------|
| EXTERIOR                                |                                                                                 |
| EXTERIOR WALLS                          |                                                                                 |
| Potential Action                        | REPAIR                                                                          |
| Urgency of Action                       | PRIORITY 3                                                                      |
| Purpose of Action                       | LEVEL 2                                                                         |
| Deficiency Photo 1                      |                                                                                 |
| ·                                       |                                                                                 |
|                                         | Facade A                                                                        |
| Deficiency Photo 2                      | No photo recorded                                                               |
| Violations                              | No violations recorded                                                          |
| Deficiency                              | STUCCO CEMENT SURFACE:CRACKS, SPALLING                                          |
| Roof Plan Reference                     | M116<br>                                                                        |
| Elevation                               |                                                                                 |
| Elevation Reference                     | Facade E                                                                        |
| Deficiency Quantity                     | 15                                                                              |
| Quantity Uom                            | S.F.                                                                            |
| Potential Action                        | REPLACE                                                                         |
| Urgency of Action                       | PRIORITY 4                                                                      |
| Purpose of Action<br>Deficiency Photo 1 | LEVEL 2                                                                         |
|                                         | Facade E                                                                        |
| Deficiency Photo 2                      | No photo recorded                                                               |
| Violations                              | No violations recorded                                                          |
| Deficiency                              | STONE:DETERIORATED JOINTS                                                       |
| Roof Plan Reference                     | M116<br>B<br>C<br>D<br>D<br>D<br>D<br>D<br>D<br>D<br>D<br>D<br>D<br>D<br>D<br>D |

#### Architectural Inspection

| Question       |
|----------------|
| EXTERIOR       |
| EXTERIOR WALLS |

Elevation

Elevation Reference Deficiency Quantity Quantity Uom Potential Action Urgency of Action Purpose of Action Deficiency Photo 1

Deficiency Photo 2 Violations

Deficiency Roof Plan Reference

Elevation

Elevation Reference Deficiency Quantity Quantity Uom Potential Action Urgency of Action Purpose of Action Deficiency Photo 1

Deficiency Photo 2

Response

Facade F

10 L.F. REPOINT

PRIORITY 3 LEVEL 2

Facade F

No photo recorded No violations recorded