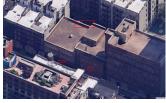

#### P.S. 116 - MANHATTAN, 210 EAST 33 STREET, MANHATTAN, NY, 10016 Asset: **Inspection Id Inspection Type** Time In Last Edited 2024-01-25 02:23PM 1076 ARCHITECTURAL - SENIOR 2023-11-16 08:07AM 1080 ARCHITECTURAL - ASSOCIATE 2023-11-16 10:38AM 2024-02-04 10:05PM Asset Data Question Answer Was the Building Fully Accessible for Inspection? Yes Principal(s) Information Principal Name Jane Hsu Principal Organization P.S. 116 - Manhattan Meeting with Principal? No No Feedback from Principal Principal Feedback Custodian Frank Felix Was the Custodian Present? No Fireman Robert Torres Was the Fireman Present? Yes Building Square Footage 62,000 Comments on the Area (for Athletic Field, Playing Surfaces, Leased Spaces) None Comments on the Stories (Floors) plus Basements 5+B+PH Comments on the Year Built 1926 Student Population 390 Staff Population 65 37 Comments on the Number of Classrooms Weather Fair Facade Photo East 33rd Street - West View Main Entrance Photo

Facade A - East 33rd Street