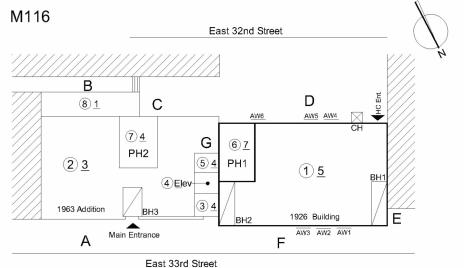

Roof Plan Reference

Elevation

Quantity Uom

Elevation Reference Deficiency Quantity

Facade A 20 S.F.

BCAS Partners Version 2.0 (P)

M116

| Question                                | Response                                                                        |
|-----------------------------------------|---------------------------------------------------------------------------------|
| EXTERIOR                                |                                                                                 |
| EXTERIOR WALLS                          |                                                                                 |
| Potential Action                        | REPAIR                                                                          |
| Urgency of Action                       | PRIORITY 3                                                                      |
| Purpose of Action                       | LEVEL 2                                                                         |
| Deficiency Photo 1                      |                                                                                 |
| ·                                       |                                                                                 |
|                                         | Facade A                                                                        |
| Deficiency Photo 2                      | No photo recorded                                                               |
| Violations                              | No violations recorded                                                          |
| Deficiency                              | STUCCO CEMENT SURFACE:CRACKS, SPALLING                                          |
| Roof Plan Reference                     | M116<br>                                                                        |
| Elevation                               |                                                                                 |
| Elevation Reference                     | Facade E                                                                        |
| Deficiency Quantity                     | 15                                                                              |
| Quantity Uom                            | S.F.                                                                            |
| Potential Action                        | REPLACE                                                                         |
| Urgency of Action                       | PRIORITY 4                                                                      |
| Purpose of Action<br>Deficiency Photo 1 | LEVEL 2                                                                         |
|                                         | Facade E                                                                        |
| Deficiency Photo 2                      | No photo recorded                                                               |
| Violations                              | No violations recorded                                                          |
| Deficiency                              | STONE:DETERIORATED JOINTS                                                       |
| Roof Plan Reference                     | M116<br>B<br>C<br>D<br>D<br>D<br>D<br>D<br>D<br>D<br>D<br>D<br>D<br>D<br>D<br>D |