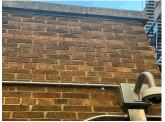

#### BRICK:DETERIORATED JOINTS

All Facades 200 S.F. REPOINT PRIORITY 3 LEVEL 2

Facade C No photo recorded