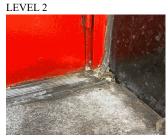

#### Architectural Inspection

| hitectural Inspection        | M116                                                            |
|------------------------------|-----------------------------------------------------------------|
| Question                     | Response                                                        |
| EXTERIOR                     |                                                                 |
| DOORS                        |                                                                 |
| DOORS AND FRAMES             |                                                                 |
| Deficiency                   | METAL CLAD:DETERIORATED DOOR AND FRAME -<br>MAJOR DETERIORATION |
| Deficiency Location/Instance | M116 East Your Read                                             |

### Deficiency

Deficiency Location/Instance

Deficiency Quantity Quantity Uom Potential Action Urgency of Action Purpose of Action Deficiency Photo 1

7

#### 6

EACH REPLACE PRIORITY 4

Facade A

No photo recorded No violations recorded

METAL CLAD: DETERIORATED DOOR AND FRAME -MINOR DETERIORATION

8

EACH MAINTENANCE PRIORITY 3 LEVEL 2

|                    | Facade D                 |  |
|--------------------|--------------------------|--|
| Deficiency Photo 2 | No photo recorded        |  |
| Violations         | No violations recorded   |  |
| DOOR HARDWARE      | Inspected                |  |
| Condition          | 3- Fair                  |  |
| Deficiency         | No deficiencies recorded |  |
| LINTELS            | Inspected                |  |