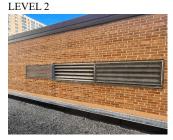

10 S.F. REPLACE PRIORITY 3 LEVEL 2

Facade D - HC Entrance

| Deficiency Photo 2      | No photo recorded                            |
|-------------------------|----------------------------------------------|
| Violations              | No violations recorded                       |
| EXTERIOR WALLS          | Inspected                                    |
| Material Type(s)        | Masonry                                      |
| Replacement Quantity    | 23,000                                       |
| Replacement Uom         | S.F.                                         |
| Instance on All Facades | Inspected                                    |
| Instance Condition      | 3- Fair                                      |
| Instance Quantity       | 23,000                                       |
| Instance Quantity Uom   | S.F.                                         |
| Deficiency              | STONE: CHIPPED/SPALLED/BROKEN PIECES - MINOR |

Roof Plan Reference

Elevation

Quantity Uom

Elevation Reference Deficiency Quantity

Facade A 20 S.F.

BCAS Partners Version 2.0 (P)

M116

| Question                                | Response                                                                        |
|-----------------------------------------|---------------------------------------------------------------------------------|
| EXTERIOR                                |                                                                                 |
| EXTERIOR WALLS                          |                                                                                 |
| Potential Action                        | REPAIR                                                                          |
| Urgency of Action                       | PRIORITY 3                                                                      |
| Purpose of Action                       | LEVEL 2                                                                         |
| Deficiency Photo 1                      |                                                                                 |
| ·                                       |                                                                                 |
|                                         | Facade A                                                                        |
| Deficiency Photo 2                      | No photo recorded                                                               |
| Violations                              | No violations recorded                                                          |
| Deficiency                              | STUCCO CEMENT SURFACE:CRACKS, SPALLING                                          |
| Roof Plan Reference                     | M116<br>                                                                        |
| Elevation                               |                                                                                 |
| Elevation Reference                     | Facade E                                                                        |
| Deficiency Quantity                     | 15                                                                              |
| Quantity Uom                            | S.F.                                                                            |
| Potential Action                        | REPLACE                                                                         |
| Urgency of Action                       | PRIORITY 4                                                                      |
| Purpose of Action<br>Deficiency Photo 1 | LEVEL 2                                                                         |
|                                         | Facade E                                                                        |
| Deficiency Photo 2                      | No photo recorded                                                               |
| Violations                              | No violations recorded                                                          |
| Deficiency                              | STONE:DETERIORATED JOINTS                                                       |
| Roof Plan Reference                     | M116<br>B<br>C<br>D<br>D<br>D<br>D<br>D<br>D<br>D<br>D<br>D<br>D<br>D<br>D<br>D |