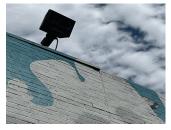

#### COPING

Condition

Deficiency Deficiency Location/Instance

Deficiency Quantity Quantity Uom Potential Action Urgency of Action Purpose of Action Deficiency Photo 1

5 L.F.

RESET PRIORITY 4 LEVEL 2

# Architectural Inspection

| estion                       | Response                                                   |
|------------------------------|------------------------------------------------------------|
| XTERIOR                      | i                                                          |
| COPING                       |                                                            |
|                              | Roof 5 at Facade H                                         |
| Deficiency Photo 2           | No photo recorded                                          |
| Violations                   | No violations recorded                                     |
| Deficiency                   | CAST STONE: DETERIORATED TRANSVERSE JOINTS                 |
| Deficiency Location/Instance |                                                            |
| Deficiency Quantity          | 30                                                         |
| Quantity Uom                 | L.F.                                                       |
| Potential Action             | MAINTENANCE                                                |
| Urgency of Action            | PRIORITY 3                                                 |
| Purpose of Action            | LEVEL 2                                                    |
| Deficiency Photo 1           |                                                            |
|                              | Roof 1 at Facade E                                         |
| Deficiency Photo 2           | No photo recorded                                          |
| Violations                   | No violations recorded                                     |
| CORNICE                      | Does not exist                                             |
| DOORS                        | Inspected                                                  |
| DOORS AND FRAMES             | Inspected                                                  |
| Condition                    | 5- Poor                                                    |
| Deficiency                   | METAL:DETERIORATED DOOR AND FRAME - MAJOR<br>DETERIORATION |
| Deficiency Location/Instance |                                                            |
| Deficiency Quantity          | 7                                                          |
| Quantity Uom                 | EACH                                                       |
| Potential Action             | REPLACE                                                    |
| Urgency of Action            | PRIORITY 4                                                 |
| Purpose of Action            | LEVEL 2                                                    |
| Deficiency Photo 1           |                                                            |