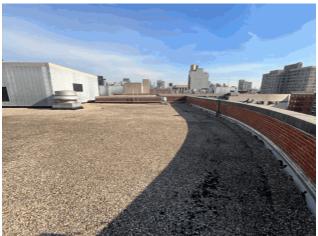

#### Architectural Inspection

| tion                                                                                                       | Response                                     |
|------------------------------------------------------------------------------------------------------------|----------------------------------------------|
| TERIOR                                                                                                     |                                              |
| OOF                                                                                                        |                                              |
| ROOFING                                                                                                    |                                              |
| ROOF CAGE                                                                                                  | Does not exist                               |
| ROOFING                                                                                                    | Inspected                                    |
| Replacement Quantity                                                                                       | 59,750                                       |
| Replacement Uom                                                                                            | S.F.                                         |
| Instance on Built-Up:Roof 5                                                                                | Inspected                                    |
| Instance Roof Photo                                                                                        |                                              |
|                                                                                                            | Roof 5                                       |
| Instance Condition                                                                                         | 3- Fair                                      |
| Instance Quantity                                                                                          | 10,000                                       |
| Instance Quantity Uom                                                                                      | S.F.                                         |
| Does the roof have major mechanical equipment sitting on Dunnage<br>Steel less than 18" above the Roofing? | No                                           |
| Does this Roof Instance have a Sustainable Roof System?                                                    | No                                           |
| Do solar panels exist on these roofs?                                                                      | No                                           |
| Is/Are the roof(s) suitable for Solar Panel installation?                                                  | No                                           |
| Installation Year                                                                                          | 2007                                         |
| Source of Installation Year                                                                                | Documented                                   |
| Deficiency                                                                                                 | No deficiencies recorded                     |
| Instance on Built-Up:Roofs 1, 2, 6, 7, 13 and 14                                                           | Inspected                                    |
| Instance Roof Photo                                                                                        | Roof 1                                       |
| Instance Condition                                                                                         | 3- Fair                                      |
| Instance Quantity                                                                                          | 28,450                                       |
| Instance Quantity Uom<br>Does the roof have major mechanical equipment sitting on Dunnage                  | S.F.<br>Yes                                  |
| Steel less than 18" above the Roofing?                                                                     |                                              |
| Does this Roof Instance have a Sustainable Roof System?<br>Do solar panels exist on these roofs?           | No                                           |
| Is/Are the roof(s) suitable for Solar Panel installation?                                                  | No<br>Yes                                    |
| Installation Year                                                                                          | 2003                                         |
| Source of Installation Year                                                                                | Documented                                   |
| Deficiency                                                                                                 | BUILT-UP:FLASHING:BASE FLASHING DETERIORATED |
| Deficiency Location/Instance                                                                               |                                              |