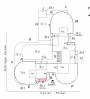

Hester Street - South View

M131

#### Architectural Inspection

Main Entrance Photo

Facade A - Hester Street

| Roof 1 - N | North View                                                                                                                                                                                                                                                                                                                                         |
|------------|----------------------------------------------------------------------------------------------------------------------------------------------------------------------------------------------------------------------------------------------------------------------------------------------------------------------------------------------------|
| No         |                                                                                                                                                                                                                                                                                                                                                    |
| No Storm   | Water Management Type Selected                                                                                                                                                                                                                                                                                                                     |
| Systems:   | Limited Exterior Stair Repairs                                                                                                                                                                                                                                                                                                                     |
| Years:     | 2022                                                                                                                                                                                                                                                                                                                                               |
| Systems:   | New Boys and Girls HC Accessible Toilet Rooms on<br>the 2nd and 4th Floors; New HC Accessible Staff Toilet<br>Rooms in Basement; New 1st Floor HC Accessible<br>Toilet Room (Women's only).                                                                                                                                                        |
| Years:     | 2019                                                                                                                                                                                                                                                                                                                                               |
| Systems:   | New Boys and Girls HC Accessible Toilet Rooms on<br>the 2nd and 4th Floors; New HC Accessible Staff Toilet<br>Rooms in Basement; New 1st Floor HC Accessible<br>Toilet Room (Women's only).                                                                                                                                                        |
| Years:     | 2019                                                                                                                                                                                                                                                                                                                                               |
| Systems:   | New Roofing with Flashing at Roof 4 (Auditorium) and<br>3, new Parapets and Coping Stones at all Roofs except<br>Roof 2 (Gymnasium), Skylight repairs, Chimney and<br>Bulkheads Masonry repointing, complete Windows and<br>Exterior Guards replacement, partial Exterior Masonry<br>repointing, two HC Accessible Toilet Room (Boys and<br>Girls) |
| Years:     | 2015                                                                                                                                                                                                                                                                                                                                               |
| Systems:   | two HC Accessible Toilet Room (Boys and Girls)<br>upgrades on 1st Floor (adjacent to North Students<br>Cafeteria).                                                                                                                                                                                                                                 |
| Years:     | 2015                                                                                                                                                                                                                                                                                                                                               |
| Systems:   | Partial Parapet repairs                                                                                                                                                                                                                                                                                                                            |