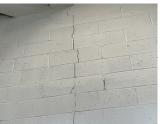

#### Architectural Inspection

| <i>tectural Inspection</i> | M131<br>Response          |
|----------------------------|---------------------------|
| EXTERIOR                   | Kesponse                  |
| DOORS                      |                           |
| TRANSOM/SIDE LIGHT         |                           |
| Deficiency Photo 1         |                           |
|                            | Exit 6                    |
| Deficiency Photo 2         | No photo recorded         |
| Violations                 | No violations recorded    |
| EXTERIOR WALLS             | Inspected                 |
| Material Type(s)           | Masonry                   |
| Replacement Quantity       | 60,000                    |
| Replacement Uom            | S.F.                      |
| Instance on All Facades    | Inspected                 |
| Instance Condition         | 3- Fair                   |
| Instance Quantity          | 60,000                    |
| Instance Quantity Uom      | S.F.                      |
| Deficiency                 | BRICK:DETERIORATED JOINTS |
| Roof Plan Reference        |                           |
| Elevation                  |                           |
| Elevation Reference        | Facades C, E and F        |
|                            |                           |

Elevation Reference Deficiency Quantity Quantity Uom Potential Action Urgency of Action Purpose of Action Deficiency Photo 1

PRIORITY 3 LEVEL 2

400

S.F.

REPOINT

Facade C Deficiency Photo 2 No photo recorded Violations No violations recorded CONCRETE MASONRY UNIT: DETERIORATED JOINTS Deficiency