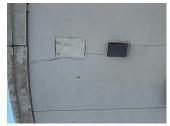

#### Architectural Inspection

| <i>tectural Inspection</i> | M131<br>Response          |
|----------------------------|---------------------------|
| EXTERIOR                   | Kesponse                  |
| DOORS                      |                           |
| TRANSOM/SIDE LIGHT         |                           |
| Deficiency Photo 1         |                           |
|                            | Exit 6                    |
| Deficiency Photo 2         | No photo recorded         |
| Violations                 | No violations recorded    |
| EXTERIOR WALLS             | Inspected                 |
| Material Type(s)           | Masonry                   |
| Replacement Quantity       | 60,000                    |
| Replacement Uom            | S.F.                      |
| Instance on All Facades    | Inspected                 |
| Instance Condition         | 3- Fair                   |
| Instance Quantity          | 60,000                    |
| Instance Quantity Uom      | S.F.                      |
| Deficiency                 | BRICK:DETERIORATED JOINTS |
| Roof Plan Reference        |                           |
| Elevation                  |                           |
| Elevation Reference        | Facades C, E and F        |
|                            |                           |

Elevation Reference Deficiency Quantity Quantity Uom Potential Action Urgency of Action Purpose of Action Deficiency Photo 1

PRIORITY 3 LEVEL 2

400

S.F.

REPOINT

Facade C Deficiency Photo 2 No photo recorded Violations No violations recorded CONCRETE MASONRY UNIT: DETERIORATED JOINTS Deficiency