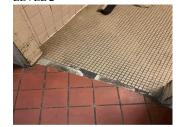

# **Building Condition Assessment Survey 2023-2024**

| estion                       | Response                                                        |
|------------------------------|-----------------------------------------------------------------|
| XTERIOR                      | <u> </u>                                                        |
| DOORS                        |                                                                 |
| DOORS AND FRAMES             |                                                                 |
| Quantity Uom                 | EACH                                                            |
| Potential Action             | REPLACE                                                         |
| Urgency of Action            | PRIORITY 4                                                      |
| Purpose of Action            | LEVEL 3                                                         |
| Deficiency Photo 1           |                                                                 |
|                              | Exit 5                                                          |
| D.C. N O                     |                                                                 |
| Deficiency Photo 2           | No photo recorded                                               |
| Violations                   | No violations recorded                                          |
| Deficiency                   | METAL CLAD:DETERIORATED DOOR AND FRAME -<br>MINOR DETERIORATION |
| Deficiency Location/Instance | M142 Robert C Z                                                 |
|                              | D (3) 3 (4) (5) (5) (7) (7) (7) (7) (7) (7) (7) (7) (7) (7      |
| Deficiency Quantity          | 4                                                               |
| Quantity Uom                 | EACH                                                            |
| Potential Action             | MAINTENANCE                                                     |
| Urgency of Action            | PRIORITY 3                                                      |
| Purpose of Action            | LEVEL 2                                                         |
| Deficiency Photo 1           |                                                                 |
|                              | Exit 10                                                         |
| Deficiency Photo 2           | No photo recorded                                               |
| Violations                   | No violations recorded                                          |
| Deficiency                   | ROLL-UP DOOR: DETERIORATED DOOR AND FRAME - MINOR DETERIORATION |
| Deficiency Location/Instance | M142 Ridge Street C                                             |
|                              | O JO                        |
| Deficiency Quantity          | 10                                                              |
| Quantity Uom                 | S.F.                                                            |
| Potential Action             | MAINTENANCE                                                     |
| Urgency of Action            | PRIORITY 3                                                      |