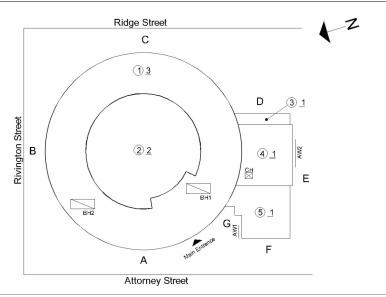

### **Building Template**

| •    | . •     |
|------|---------|
| Inch | ection  |
| III  | .ciioii |

| Question              | Response                 |  |
|-----------------------|--------------------------|--|
| Architectural         |                          |  |
| EXTERIOR              | Inspected                |  |
| AREAWAY               | Inspected                |  |
| Instance on AW1 - AW2 | Inspected                |  |
| Instance Condition    | 2- Between Good and Fair |  |
| Instance Quantity     | 2                        |  |
| Instance Quantity Uom | EACH                     |  |
| Deficiency            | No deficiencies recorded |  |
| AWNINGS AND CANOPIES  | Does not exist           |  |
| CHIMNEY               | Inaccessible             |  |
| COPING                | Under construction       |  |
| CORNICE               | Does not exist           |  |
| DOORS                 | Inspected                |  |
| DOORS AND FRAMES      | Inspected                |  |
| Condition             | 4- Between Fair and Poor |  |
|                       |                          |  |