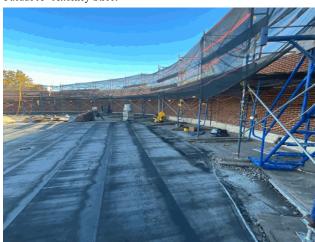

### **Architectural Inspection**

Main Entrance Photo

M142

Facade A - Attorney Street

Roof 2 - West View

No

No Storm Water Management Type Selected

Systems: Boys and Girls Toilet upgrades at 2nd Floor