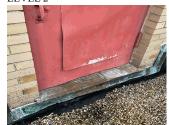

| estion                                  | Response                                                        |
|-----------------------------------------|-----------------------------------------------------------------|
| EXTERIOR                                | •                                                               |
| COPING                                  |                                                                 |
| Deficiency Quantity                     | 15                                                              |
| Quantity Uom                            | L.F.                                                            |
| Potential Action                        | REPLACE-IN-KIND                                                 |
| Urgency of Action                       | PRIORITY 3                                                      |
| Purpose of Action                       | LEVEL 2                                                         |
| Deficiency Photo 1                      | The second state state spectrum and states a                    |
|                                         |                                                                 |
|                                         | Roof 1 - Facade P                                               |
| Deficiency Photo 2                      | No photo recorded                                               |
| Violations                              | No violations recorded                                          |
| CORNICE                                 | Inspected                                                       |
| Condition                               | 2- Between Good and Fair                                        |
| Deficiency                              | No deficiencies recorded                                        |
| DOORS                                   | Inspected                                                       |
| DOORS AND FRAMES                        | Inspected                                                       |
| Condition                               | 5- Poor                                                         |
| Deficiency                              | METAL CLAD:DETERIORATED DOOR AND FRAME -<br>MAJOR DETERIORATION |
| Deficiency Location/Instance            | M152                                                            |
| Deficiency Quantity                     | 7                                                               |
| Quantity Uom                            | EACH                                                            |
| Potential Action                        | REPLACE                                                         |
| Urgency of Action                       | PRIORITY 4                                                      |
| Purpose of Action<br>Deficiency Photo 1 | LEVEL 2                                                         |
|                                         | Facade F at Exit 3                                              |
| Deficiency Photo 2                      | No photo recorded                                               |
| Violations                              | No violations recorded                                          |
| Deficiency                              | METAL CLAD:DETERIORATED DOOR AND FRAME -                        |