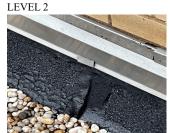

#### Architectural Inspection

| 1                       |                           |  |
|-------------------------|---------------------------|--|
| uestion                 | Response                  |  |
| EXTERIOR                |                           |  |
| EXTERIOR WALLS          |                           |  |
| Violations              | No violations recorded    |  |
| EXTERIOR SOFFITS        | Inspected                 |  |
| Condition               | 2- Between Good and Fair  |  |
| Deficiency              | No deficiencies recorded  |  |
| LOADING DOCK            | Does not exist            |  |
| LOUVER                  | Inspected                 |  |
| Condition               | 2- Between Good and Fair  |  |
| Deficiency              | No deficiencies recorded  |  |
| PARAPETS                | Inspected                 |  |
| Material Type(s)        | Masonry                   |  |
| Replacement Quantity    | 10,000                    |  |
| Replacement Uom         | C.F.                      |  |
| Instance on All Facades | Inspected                 |  |
| Instance Condition      | 3- Fair                   |  |
| Instance Quantity       | 10,000                    |  |
| Instance Quantity Uom   | CF                        |  |
| Deficiency              | BRICK:DETERIORATED JOINTS |  |

- Deficiency Location/Instance
- Deficiency Quantity Quantity Uom Potential Action Urgency of Action Purpose of Action Deficiency Photo 1

M152

| 60 |
|----|
|    |

S.F. REPOINT PRIORITY 3

Roof 1 - Facade P