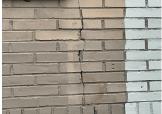

#### Archit tuval I.

| tectural Inspection                        | M152                       |
|--------------------------------------------|----------------------------|
| iestion                                    | Response                   |
| EXTERIOR                                   |                            |
| DOORS                                      |                            |
| TRANSOM/SIDE LIGHT                         |                            |
| Deficiency Photo 2                         | No photo recorded          |
| Violations                                 | No violations recorded     |
| Deficiency                                 | WOOD:EXCESSIVELY WEATHERED |
| Deficiency Location/Instance               | M152                       |
| Deficiency Quantity                        | 5                          |
| Quantity Uom                               | S.F.                       |
| Potential Action                           | MAINTENANCE                |
| Urgency of Action                          | PRIORITY 3                 |
| Purpose of Action                          | LEVEL 2                    |
| Deficiency Photo 1                         |                            |
|                                            | Exit 11                    |
| Deficiency Photo 2                         | No photo recorded          |
| Violations                                 | No violations recorded     |
| EXTERIOR WALLS                             | Inspected                  |
| Material Type(s)                           | Masonry                    |
| Replacement Quantity                       | 50,000<br>S.F.             |
| Replacement Uom                            |                            |
| Instance on All Facades                    | Inspected<br>3- Fair       |
| Instance Condition                         |                            |
| Instance Quantity<br>Instance Quantity Uom | 50,000                     |
|                                            | S.F.                       |
| Deficiency<br>Roof Plan Reference          | BRICK:DETERIORATED JOINTS  |
| Elevation                                  |                            |

All Facades 5,000 S.F. REPOINT PRIORITY 3

Elevation Reference Deficiency Quantity

Quantity Uom

Potential Action