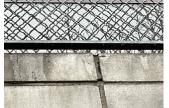

## A

| stion                        | Response                                   |
|------------------------------|--------------------------------------------|
| <b>XTERIOR</b>               |                                            |
| CHIMNEY                      |                                            |
| Violations                   | No violations recorded                     |
| COPING                       | Inspected                                  |
| Condition                    | 3- Fair                                    |
| Deficiency                   | CAST STONE: DETERIORATED TRANSVERSE JOINTS |
| Deficiency Location/Instance | M152                                       |
| Deficiency Quantity          | 120                                        |
| Quantity Uom                 | L.F.                                       |
| Potential Action             | MAINTENANCE                                |
| Urgency of Action            | PRIORITY 3                                 |
| Purpose of Action            | LEVEL 2                                    |
| Deficiency Photo 1           |                                            |
|                              | Roof 1 - Facade N                          |
| Deficiency Photo 2           | No photo recorded                          |
| Violations                   | No violations recorded                     |
| Deficiency                   | CAST STONE:CRACKED/BROKEN PIECES           |
| Deficiency Location/Instance | M152                                       |
| Deficiency Quantity          | 10                                         |
| Quantity Uom                 | L.F.                                       |
| Potential Action             | <b>REPLACE-IN-KIND</b>                     |
| Urgency of Action            | PRIORITY 3                                 |
| Purpose of Action            | LEVEL 2                                    |
| Deficiency Photo 1           |                                            |
|                              |                                            |
|                              |                                            |
|                              | Roof 1 - Facade K2                         |
| Deficiency Photo 2           | No photo recorded                          |
| Violations                   | No violations recorded                     |
| Deficiency                   | CAST STONE:DETERIORATED BED JOINT          |