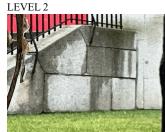

## A

| stion                        | Response                                   |
|------------------------------|--------------------------------------------|
| <b>XTERIOR</b>               |                                            |
| CHIMNEY                      |                                            |
| Violations                   | No violations recorded                     |
| COPING                       | Inspected                                  |
| Condition                    | 3- Fair                                    |
| Deficiency                   | CAST STONE: DETERIORATED TRANSVERSE JOINTS |
| Deficiency Location/Instance | M152                                       |
| Deficiency Quantity          | 120                                        |
| Quantity Uom                 | L.F.                                       |
| Potential Action             | MAINTENANCE                                |
| Urgency of Action            | PRIORITY 3                                 |
| Purpose of Action            | LEVEL 2                                    |
| Deficiency Photo 1           |                                            |
|                              | Roof 1 - Facade N                          |
| Deficiency Photo 2           | No photo recorded                          |
| Violations                   | No violations recorded                     |
| Deficiency                   | CAST STONE:CRACKED/BROKEN PIECES           |
| Deficiency Location/Instance | M152                                       |
| Deficiency Quantity          | 10                                         |
| Quantity Uom                 | L.F.                                       |
| Potential Action             | <b>REPLACE-IN-KIND</b>                     |
| Urgency of Action            | PRIORITY 3                                 |
| Purpose of Action            | LEVEL 2                                    |
| Deficiency Photo 1           |                                            |
|                              |                                            |
|                              |                                            |
|                              | Roof 1 - Facade K2                         |
| Deficiency Photo 2           | No photo recorded                          |
| Violations                   | No violations recorded                     |
| Deficiency                   | CAST STONE:DETERIORATED BED JOINT          |