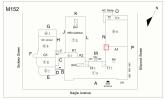

## **Building Condition Assessment Survey 2023-2024**

| iestion             | Response                                                                                                         |
|---------------------|------------------------------------------------------------------------------------------------------------------|
| EXTERIOR            |                                                                                                                  |
| EXTERIOR WALLS      |                                                                                                                  |
| Purpose of Action   | LEVEL 2                                                                                                          |
| Deficiency Photo 1  |                                                                                                                  |
|                     |                                                                                                                  |
|                     |                                                                                                                  |
|                     |                                                                                                                  |
|                     |                                                                                                                  |
|                     |                                                                                                                  |
|                     |                                                                                                                  |
|                     |                                                                                                                  |
|                     |                                                                                                                  |
|                     | Facade L                                                                                                         |
| Deficiency Photo 2  | No photo recorded                                                                                                |
| Violations          | No violations recorded                                                                                           |
| Deficiency          | BRICK:CRACKS/DISPLACED/SPALLED BRICK AT                                                                          |
| Deneleney           | BUILDING CORNERS                                                                                                 |
| Roof Plan Reference |                                                                                                                  |
|                     |                                                                                                                  |
|                     | G 000000 00000 00000000 000000000 000000                                                                         |
|                     |                                                                                                                  |
|                     |                                                                                                                  |
|                     |                                                                                                                  |
|                     | Nagie Averue                                                                                                     |
| Elevation           |                                                                                                                  |
| Elevation           | and the second |
|                     |                                                                                                                  |
|                     | to the second  |
|                     |                                                                                                                  |
|                     |                                                                                                                  |
|                     |                                                                                                                  |
|                     |                                                                                                                  |
| Elevation Reference | Facades A, O and P                                                                                               |
| Deficiency Quantity | 110                                                                                                              |
| Quantity Uom        | S.F.                                                                                                             |
| Potential Action    | REMOVE AND REBUILD                                                                                               |
| Urgency of Action   | PRIORITY 4                                                                                                       |
| Purpose of Action   | LEVEL 2                                                                                                          |
| Deficiency Photo 1  |                                                                                                                  |
|                     |                                                                                                                  |
|                     |                                                                                                                  |
|                     |                                                                                                                  |
|                     |                                                                                                                  |
|                     |                                                                                                                  |
|                     |                                                                                                                  |
|                     |                                                                                                                  |
|                     |                                                                                                                  |
|                     | Facade A                                                                                                         |
| Deficiency Photo 2  | No photo recorded                                                                                                |
| Violations          | No violations recorded                                                                                           |
| Deficiency          | BRICK:MINOR CRACKS, SPALLING                                                                                     |
| Roof Plan Reference | M152<br>G<br>H<br>H<br>H<br>H<br>H<br>H<br>H<br>H<br>H<br>H<br>H<br>H<br>H                                       |
|                     | Nagie Anana                                                                                                      |
|                     |                                                                                                                  |