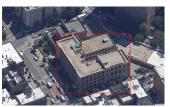

|

#### Question Response EXTERIOR WINDOWS EXTERIOR GUARDS Elevation Deficiency Quantity 40 Quantity Uom S.F. Potential Action REPLACE Urgency of Action PRIORITY 3 Purpose of Action LEVEL 2 Deficiency Photo 1 Facade J Deficiency Photo 2 No photo recorded Violations No violations recorded LINTELS Inspected Condition 2- Between Good and Fair No deficiencies recorded Deficiency WINDOWS Inspected Aluminum Material Type(s) Instance on Aluminum - Double Hung: All Facades Inspected Instance Condition 3- Fair Instance Quantity 14,500 Instance Quantity Uom S.F. 1991 Installation Year Source of Installation Year Custodial Staff Are these windows insulated? Yes

Deficiency Roof Plan Reference

Architectural Inspection

ALUMINUM - DOUBLE HUNG:INOPERABLE BALANCE





All Facades (Original Building and 1950 addition) 170 EACH REPLACE BALANCES

Elevation

Elevation Reference Deficiency Quantity Quantity Uom Potential Action

#### Architectural Inspection

| tion                                                         | Response                                            |
|--------------------------------------------------------------|-----------------------------------------------------|
| TERIOR                                                       |                                                     |
| INDOWS                                                       |                                                     |
| WINDOWS                                                      |                                                     |
| Urgency of