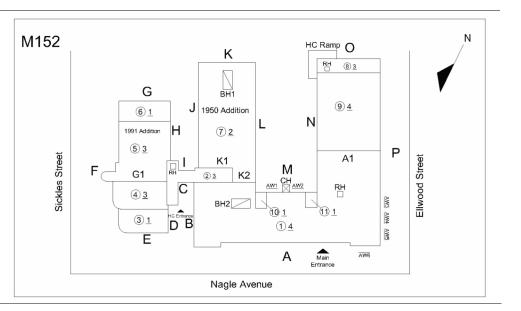

## Architectural Inspection

| Have there been any New Building Additions? | Years: 2004<br>1991 (+ 20000 SF)<br>1950 (+ 15000 SF) |
|---------------------------------------------|-------------------------------------------------------|
| Tandem                                      | No Tandem                                             |
| Leased Space?                               | No                                                    |

#### **Priority Condition**

| Exist      | Priority                    | Condition                                                                                                                   | Component          | Location                              | Person(s)             | Person(s) | Photo                                                                                                                                                                                                                                                                                                                                                                                                                                                                                                                                                                                                                                                                                                                                                                                                                                                                                                                                                                                                                                                                                                                                                                                                                                                                                                                                                                                                                                                                                                                                                                                                                                                                                                                                                                                                                                                                                                                                                                                                                                                                                                                          |
|------------|-----------------------------|-----------------------------------------------------------------------------------------------------------------------------|--------------------|---------------------------------------|-----------------------|-----------|--------------------------------------------------------------------------------------------------------------------------------------------------------------------------------------------------------------------------------------------------------------------------------------------------------------------------------------------------------------------------------------------------------------------------------------------------------------------------------------------------------------------------------------------------------------------------------------------------------------------------------------------------------------------------------------------------------------------------------------------------------------------------------------------------------------------------------------------------------------------------------------------------------------------------------------------------------------------------------------------------------------------------------------------------------------------------------------------------------------------------------------------------------------------------------------------------------------------------------------------------------------------------------------------------------------------------------------------------------------------------------------------------------------------------------------------------------------------------------------------------------------------------------------------------------------------------------------------------------------------------------------------------------------------------------------------------------------------------------------------------------------------------------------------------------------------------------------------------------------------------------------------------------------------------------------------------------------------------------------------------------------------------------------------------------------------------------------------------------------------------------|
| Last Year? | Category                    | Description                                                                                                                 | Affected           | Description                           | Notified              | Title     | Image                                                                                                                                                                                                                                                                                                                                                                                                                                                                                                                                                                                                                                                                                                                                                                                                                                                                                                                                                                                                                                                                                                                                                                                                                                                                                                                                                                                                                                                                                                                                                                                                                                                                                                                                                                                                                                                                                                                                                                                                                                                                                                                          |
| Yes        | Potential Falling<br>Debris | Severely deteriorated<br>floor structure with pieces<br>of concrete falling from<br>the ceiling is a dangerous<br>condition | Floor<br>Structure | Basement -<br>Condensate<br>Pump Room | Christophe<br>r Seara | Custodian | A REAL PROPERTY AND A REAL |