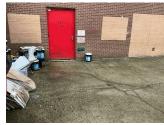

| estion                                  | Response                                                        |
|-----------------------------------------|-----------------------------------------------------------------|
| EXTERIOR                                | •                                                               |
| COPING                                  |                                                                 |
| Deficiency Quantity                     | 15                                                              |
| Quantity Uom                            | L.F.                                                            |
| Potential Action                        | REPLACE-IN-KIND                                                 |
| Urgency of Action                       | PRIORITY 3                                                      |
| Purpose of Action                       | LEVEL 2                                                         |
| Deficiency Photo 1                      | The second state state spectrum and states a                    |
|                                         |                                                                 |
|                                         | Roof 1 - Facade P                                               |
| Deficiency Photo 2                      | No photo recorded                                               |
| Violations                              | No violations recorded                                          |
| CORNICE                                 | Inspected                                                       |
| Condition                               | 2- Between Good and Fair                                        |
| Deficiency                              | No deficiencies recorded                                        |
| DOORS                                   | Inspected                                                       |
| DOORS AND FRAMES                        | Inspected                                                       |
| Condition                               | 5- Poor                                                         |
| Deficiency                              | METAL CLAD:DETERIORATED DOOR AND FRAME -<br>MAJOR DETERIORATION |
| Deficiency Location/Instance            | M152                                                            |
| Deficiency Quantity                     | 7                                                               |
| Quantity Uom                            | EACH                                                            |
| Potential Action                        | REPLACE                                                         |
| Urgency of Action                       | PRIORITY 4                                                      |
| Purpose of Action<br>Deficiency Photo 1 | LEVEL 2                                                         |
|                                         | Facade F at Exit 3                                              |
| Deficiency Photo 2                      | No photo recorded                                               |
| Violations                              | No violations recorded                                          |
| Deficiency                              | METAL CLAD:DETERIORATED DOOR AND FRAME -                        |