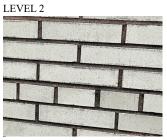

#### Archit tuval I.

| tectural Inspection                        | M152                       |
|--------------------------------------------|----------------------------|
| iestion                                    | Response                   |
| EXTERIOR                                   |                            |
| DOORS                                      |                            |
| TRANSOM/SIDE LIGHT                         |                            |
| Deficiency Photo 2                         | No photo recorded          |
| Violations                                 | No violations recorded     |
| Deficiency                                 | WOOD:EXCESSIVELY WEATHERED |
| Deficiency Location/Instance               | M152                       |
| Deficiency Quantity                        | 5                          |
| Quantity Uom                               | S.F.                       |
| Potential Action                           | MAINTENANCE                |
| Urgency of Action                          | PRIORITY 3                 |
| Purpose of Action                          | LEVEL 2                    |
| Deficiency Photo 1                         |                            |
|                                            | Exit 11                    |
| Deficiency Photo 2                         | No photo recorded          |
| Violations                                 | No violations recorded     |
| EXTERIOR WALLS                             | Inspected                  |
| Material Type(s)                           | Masonry                    |
| Replacement Quantity                       | 50,000<br>S.F.             |
| Replacement Uom                            |                            |
| Instance on All Facades                    | Inspected<br>3- Fair       |
| Instance Condition                         |                            |
| Instance Quantity<br>Instance Quantity Uom | 50,000                     |
|                                            | S.F.                       |
| Deficiency<br>Roof Plan Reference          | BRICK:DETERIORATED JOINTS  |
| Elevation                                  |                            |

All Facades 5,000 S.F. REPOINT PRIORITY 3

Elevation Reference Deficiency Quantity

Quantity Uom

Potential Action