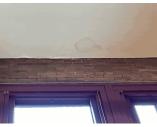

#### Archit tuval I.

| tectural Inspection                        | M152                       |
|--------------------------------------------|----------------------------|
| iestion                                    | Response                   |
| EXTERIOR                                   |                            |
| DOORS                                      |                            |
| TRANSOM/SIDE LIGHT                         |                            |
| Deficiency Photo 2                         | No photo recorded          |
| Violations                                 | No violations recorded     |
| Deficiency                                 | WOOD:EXCESSIVELY WEATHERED |
| Deficiency Location/Instance               | M152                       |
| Deficiency Quantity                        | 5                          |
| Quantity Uom                               | S.F.                       |
| Potential Action                           | MAINTENANCE                |
| Urgency of Action                          | PRIORITY 3                 |
| Purpose of Action                          | LEVEL 2                    |
| Deficiency Photo 1                         |                            |
|                                            | Exit 11                    |
| Deficiency Photo 2                         | No photo recorded          |
| Violations                                 | No violations recorded     |
| EXTERIOR WALLS                             | Inspected                  |
| Material Type(s)                           | Masonry                    |
| Replacement Quantity                       | 50,000<br>S.F.             |
| Replacement Uom                            |                            |
| Instance on All Facades                    | Inspected<br>3- Fair       |
| Instance Condition                         |                            |
| Instance Quantity<br>Instance Quantity Uom | 50,000                     |
|                                            | S.F.                       |
| Deficiency<br>Roof Plan Reference          | BRICK:DETERIORATED JOINTS  |
| Elevation                                  |                            |

All Facades 5,000 S.F. REPOINT PRIORITY 3

Elevation Reference Deficiency Quantity

Quantity Uom

Potential Action