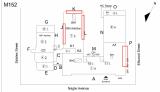

## Architectural Inspection

| ceturut Inspection                                                                                | 1111                                            |
|---------------------------------------------------------------------------------------------------|-------------------------------------------------|
| uestion                                                                                           | Response                                        |
| EXTERIOR                                                                                          |                                                 |
| EXTERIOR WALLS                                                                                    |                                                 |
| Violations                                                                                        | No violations recorded                          |
| Deficiency<br>Roof Plan Reference                                                                 | STONE:DETERIORATED JOINTS                       |
| Elevation                                                                                         |                                                 |
| Elevation Reference                                                                               | Facades A and P                                 |
| Deficiency Quantity<br>Quantity Uom<br>Potential Action<br>Urgency of Action<br>Purpose of Action | 80<br>L.F.<br>REPOINT<br>PRIORITY 3<br>LEVEL 2  |
| Deficiency Photo 1                                                                                |                                                 |
|                                                                                                   | Near Exit 12                                    |
| Deficiency Photo 2                                                                                | No photo recorded                               |
| Violations                                                                                        | No violations recorded                          |
| Deficiency<br>Roof Plan Reference                                                                 | BRICK:WATER INFILTRATION IN INSTRUCTIONAL SPACE |
| Elevation                                                                                         |                                                 |
| Elevation Reference                                                                               | Facades B and J                                 |
| Deficiency Quantity                                                                               | 100                                             |
| Quantity Uom                                                                                      | S.F.                                            |
| Potential Action                                                                                  | REPAIR                                          |
| Urgency of Action                                                                                 | PRIORITY 5                                      |
| Purpose of Action                                                                                 | LEVEL 2                                         |