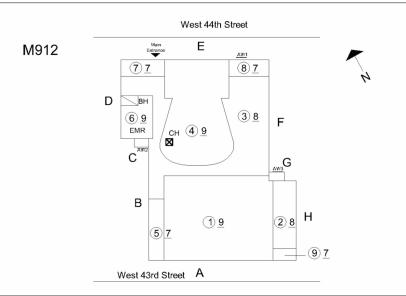

|                                  |                         |
| Toilet Room                  | ns (girls)                     |                 |     |          |            |                                  |                         |
|                              | Cellar and 1st - 7th<br>Floors | Yes             | Yes |          |            |                                  |                         |
| Toilet Room                  | ns (staff)                     |                 |     |          |            |                                  |                         |
|                              | Cellar and 2nd - 6th<br>Floors | Yes             | Yes |          |            |                                  |                         |

**Building Template** 



| Question                     | Response