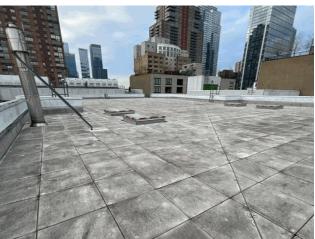

|
|                            | ARCHITECTURAL - SE     | ARCHITECTURAL - SENIOR  ag Fully Accessible for Inspection?  cessible Comment  principal Name  Principal Organization  Meeting with Principal?  Principal Feedback  Principal Organization  Meeting with Principal?  Principal Feedback  ian Present?  Principal Feedback  ian Present?  Principal Feedback  ian Present?  Principal Surfaces, Leased Spaces)  Principal Feedback  in Present?  Principal Surfaces, Leased Spaces)  Principal Feedback  princi | ARCHITECTURAL - SENIOR 2024-01 09:09AM 2024-02 1 09:09AM 2024-02 |



West 44th Street - South View

### Architectural Inspection

Main Entrance Photo

M912 0 N H G H S HOO

Facade A - West 44th Street



| Roof 4 - N | ortheast View                                      |
|------------|----------------------------------------------------|
| No         |                                                    |
| No Storm   | Water Management Type Selected                     |
| Systems:   | Partial roofing repairs; Areaway drain replacement |
| Years:     | 2023                                               |
| No New C   | onstruction                                        |
| No Tanden  | n                                                  |
| No         |                                                    |
|            |                                                    |

|                                                              | Roof 4 - Northeast View                      |
|----