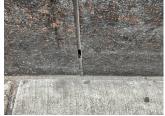

Condition         | 2- Between Good and Fair          |
| Instance Quantity          | 27,600                            |
| Instance Quantity Uom      | S.F.                              |
| Deficiency                 | STONE:DETERIORATED JOINTS         |



### Architectural Inspection

| Question       |  |
|----------------|--|
| EXTERIOR       |  |
| EXTERIOR WALLS |  |
|                |  |

Elevation

Elevation Reference Deficiency Quantity Quantity Uom Potential Action Urgency of Action Purpose of Action Deficiency Photo 1

Deficiency Photo 2 Violations

Deficiency

Roof Plan Reference

Elevation

Elevation Reference Deficiency Quantity Quantity Uom Potential Action Urgency of Action Purpose of Action Deficiency Photo 1 Response



Facades A, E 25 L.F. REPOINT PRIORITY 3 LEVEL 2



Facade E

No photo recorded No violations recorded

CAST IN PLACE / PRE-CAST CONCRETE:MINOR CRACKS/SPALLING





Facade E 10 S.F. REPAIR PRIORITY 3

LEVEL 2

Facade E

### **Building Condition Assessment Survey 2023-2024**

### Architectural Inspection

| Question                    | Response                                    |
|-----------------------------|---------------------------------------------|
| EXTERIOR                    |                                             |
| EXTERIOR WALLS              |                                             |
| Deficiency Photo 2          | No photo recorded                           |
| Violations                  | No violations recorded                      |
| Instance on Facades A and E | Inspected