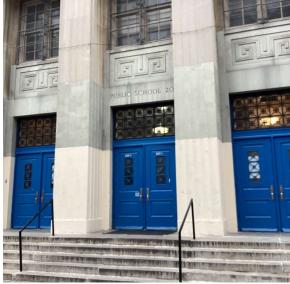

James Linehan Frank Pascaretti

Custodian Fireman

Facade Photo

Corner of Barclay Avenue and Browne Street - Southwest view

Architectural Inspection Q020

Main Entrance Photo

Roof Photo

Facade A - Barclay Avenue