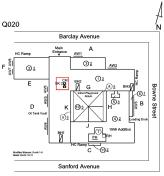

#### **Building Condition Assessment Survey 2023 - 2024**

Architectural Inspection Q020

| Asset:        | P.S. 20 - QUEENS, 142-30 BARCLAY AVENUE, New York, 11355 |                    |                    |
|---------------|----------------------------------------------------------|--------------------|--------------------|
| Inspection Id | Inspection Type                                          | Time In            | Last Edited        |
| SA : Q020     | Architectural - Senior                                   | 2023-12-27 7:36 AM | 2024-06-16 6:49 PM |
| AA: Q020      | Architectural - Associate                                | 2023-12-27 7:33 AM | 2024-02-14 1:50 PM |

James Linehan Frank Pascaretti

Custodian Fireman

Facade Photo

Corner of Barclay Avenue and Browne Street - Southwest view

Architectural Inspection Q020

Main Entrance Photo

Roof Photo

Facade A - Barclay Avenue