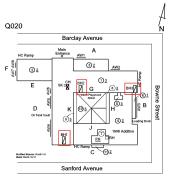

#### **Building Condition Assessment Survey 2023 - 2024**

Architectural Inspection Q020

| Asset:        | P.S. 20 - QUEENS, 142-30 BARCLAY AVENUE, New York, 11355 |                    |                    |
|---------------|----------------------------------------------------------|--------------------|--------------------|
| Inspection Id | Inspection Type                                          | Time In            | Last Edited        |
| SA : Q020     | Architectural - Senior                                   | 2023-12-27 7:36 AM | 2024-06-16 6:49 PM |
| AA: Q020      | Architectural - Associate                                | 2023-12-27 7:33 AM | 2024-02-14 1:50 PM |