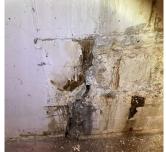

| Concrete                                        |
| Condition                    | 2 - Between Good and Fair                       |
| Deficiency                   | CONCRETE: CRACKED/SPALLED/REINFORCEMENT EXPOSED |
| Deficiency Location/Instance | Basement - Electrical Panel Room                |
| Deficiency Quantity          | 10                                              |
| Quantity Uom                 | S.F.                                            |
| Potential Action             | REPAIR                                          |
| Urgency of Action            | PRIORITY 3                                      |
| Purpose of Action            | LEVEL 5                                         |
| Deficiency Photo1            |                                                 |



Basement - Electrical Panel Room

| Violations | No violations re | ecordeo |
|------------|------------------|---------|
|            |                  |         |

| ROOF STRUCTURE                    | Inspected                  |
|-----------------------------------|----------------------------|
| Condition                         | 2 - Between Good and Fair  |
| Deficiency                        | No deficiencies recorded   |
| VAULTS-BUNKERS                    | Inspected                  |
| Foundation Walls                  | Inspected                  |
| Condition                         | 2 - Between Good and Fair  |
| Deficiency                        | No deficiencies recorded   |
| Slab Structure                    | Inspected                  |
| Condition