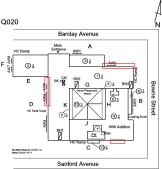

#### **Building Condition Assessment Survey 2023 - 2024**

Architectural Inspection Q020

| Asset:        | P.S. 20 - QUEENS, 142-30 BARCLAY AVENUE, New York, 11355 |                    |                    |
|---------------|----------------------------------------------------------|--------------------|--------------------|
| Inspection Id | Inspection Type                                          | Time In            | Last Edited        |
| SA : Q020     | Architectural - Senior                                   | 2023-12-27 7:36 AM | 2024-06-16 6:49 PM |
| AA: Q020      | Architectural - Associate                                | 2023-12-27 7:33 AM | 2024-02-14 1:50 PM |

#### Asset Data

| Question                                                                      | Answer                                                                                                                                               |
|-------------------------------------------------------------------------------|------------------------------------------------------------------------------------------------------------------------------------------------------|
| Was the building fully accessible for inspection                              | No                                                                                                                                                   |
| Inspection Access Comment                                                     | Locker Rooms 1st Floor - Boys, Girls (Construction), Shower Room<br>1st Floor (Construction), Science Prep Room 207A (Storage), Room<br>G-4 (No Key) |
| Building Square Footage                                                       | 168,000                                                                                                                                              |
| Comments on the Area (for Athletic Field, Playing Surfaces,<br>Leased Spaces) | None                                                                                                                                                 |
| Comments on the Stories (Floors) plus Basements                               | 3+B+PH                                                                                                                                               |
| Comments on the Number of Classrooms                                          | 57                                                                                                                                                   |
| Comments on the Year Built                                                    | 1949                                                                                                                                                 |
| Student Population                                                            | 1,212                                                                                                                                                |
| Staff Population                                                              | 150                                                                                                                                                  |
| Weather                                                                       | Fair                                                                                                                                                 |
| Principal(s) Information                                                      |                                                                                                                                                      |