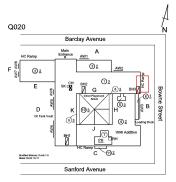

#### **Building Condition Assessment Survey 2023 - 2024**

Architectural Inspection Q020

| Asset:        | P.S. 20 - QUEENS, 142-30 BARCLAY AVENUE, New York, 11355 |                    |                    |
|---------------|----------------------------------------------------------|--------------------|--------------------|
| Inspection Id | Inspection Type                                          | Time In            | Last Edited        |
| SA : Q020     | Architectural - Senior                                   | 2023-12-27 7:36 AM | 2024-06-16 6:49 PM |
| AA: Q020      | Architectural - Associate                                | 2023-12-27 7:33 AM | 2024-02-14 1:50 PM |