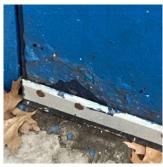

James Linehan Frank Pascaretti

Custodian Fireman

Facade Photo

Corner of Barclay Avenue and Browne Street - Southwest view

Architectural Inspection Q020

Main Entrance Photo

Roof Photo

Facade A - Barclay Avenue