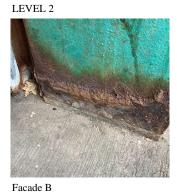

James Linehan Frank Pascaretti

Custodian Fireman

Facade Photo

Corner of Barclay Avenue and Browne Street - Southwest view

Architectural Inspection Q020

Main Entrance Photo

Roof Photo

Facade A - Barclay Avenue