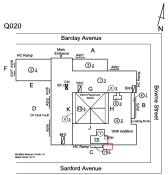

#### **Building Condition Assessment Survey 2023 - 2024**

Architectural Inspection Q020

| Asset:        | P.S. 20 - QUEENS, 142-30 BARCLAY AVENUE, New York, 11355 |                    |                    |
|---------------|----------------------------------------------------------|--------------------|--------------------|
| Inspection Id | Inspection Type                                          | Time In            | Last Edited        |
| SA : Q020     | Architectural - Senior                                   | 2023-12-27 7:36 AM | 2024-06-16 6:49 PM |
| AA: Q020      | Architectural - Associate                                | 2023-12-27 7:33 AM | 2024-02-14 1:50 PM |