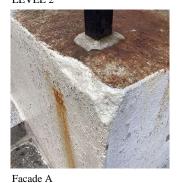

James Linehan Frank Pascaretti

Custodian Fireman

Facade Photo

Corner of Barclay Avenue and Browne Street - Southwest view

Architectural Inspection Q020

Main Entrance Photo

Roof Photo

Facade A - Barclay Avenue