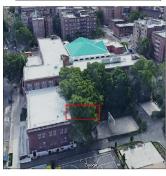

James Linehan Frank Pascaretti

Custodian Fireman

Facade Photo

Corner of Barclay Avenue and Browne Street - Southwest view

Architectural Inspection Q020

Main Entrance Photo

Roof Photo

Facade A - Barclay Avenue

Roof 1 - Southwest view

Have any Systems/Major Building Components been upgraded?

Have there been any Building Additions?

Yes

Systems: Parapet - repairs (partial)

Year: 202

Systems: Coping, Parapets - repairs (partial)