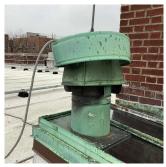

Roof 1 - Southwest view

Have any Systems/Major Building Components been upgraded?

Have there been any Building Additions?

Yes

Systems: Parapet - repairs (partial)

Year: 202

Systems: Coping, Parapets - repairs (partial)