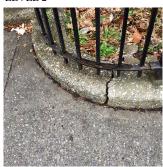

| S.F.                      |  |
| Potential Action                              | REPLACE                   |  |
| Urgency of Action                             | PRIORITY 3                |  |
| Purpose of Action                             | LEVEL 2                   |  |

#### **Building Condition Assessment Survey 2023 - 2024**

Architectural Inspection Q020

Question Response

SITE

FENCES

Deficiency Photo1

**Deficiency Quantity** 

Deficiency Photo1

IRRIGATION SYSTEM



Parking Lot

Violations No violations recorded.

Deficiency CONCRETE CURB: DAMAGED/DETERIORATED

Deficiency Location/Instance Barclay Avenue, Browne Street, Sanford Avenue.

Quantity Uom S.F.

Potential Action REPLACE

Urgency of Action PRIORITY 3

Purpose of Action LEVEL 2

Deficiency Photo1



Barclay Avenue

Violations No violations recorded.

Deficiency WROUGHT IRON: DAMAGED/DETERIORATED

Deficiency Location/Instance Barclay Avenue, Sanford Avenue.

Deficiency Quantity 80

Quantity Uom S.F.

Potential Action REPLACE

Urgency of Action PRIORITY 3

Purpose of Action LEVEL 2



Barclay Avenue

Inspected

Violations No violations recorded.

(P) Page 68 of 72 Print Date: 7/01/2024

| tion                         | Response                              |
|------------------------------|---------------------------------------|
| TE                           | •                                     |
| RRIGATION SYSTEM             | Inspected                             |
| Condition                    | 2 - Between Good and Fair             |
| Deficiency                   | No defi