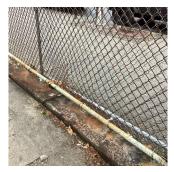

etween Fair and Poor |  |
| Deficiency                                    | CHAIN LINK: RUST - MAJOR  |  |
| Deficiency Location/Instance                  | Parking Lot               |  |
| Deficiency Quantity                           | 1,300                     |  |
| Quantity Uom                                  | S.F.                      |  |
| Potential Action                              | REPLACE                   |  |
| Urgency of Action                             | PRIORITY 3                |  |
| Purpose of Action                             | LEVEL 2                   |  |

#### **Building Condition Assessment Survey 2023 - 2024**

Architectural Inspection Q020

Question Response

SITE

FENCES

Deficiency Photo1

**Deficiency Quantity** 

Deficiency Photo1

IRRIGATION SYSTEM



Parking Lot

Violations No violations recorded.

Deficiency CONCRETE CURB: DAMAGED/DETERIORATED

Deficiency Location/Instance Barclay Avenue, Browne Street, Sanford Avenue.

Quantity Uom S.F.

Potential Action REPLACE

Urgency of Action PRIORITY 3

Purpose of Action LEVEL 2

Deficiency Photo1



Barclay Avenue

Violations No violations recorded.

Deficiency WROUGHT IRON: DAMAGED/DETERIORATED

Deficiency Location/Instance Barclay Avenue, Sanford Avenue.

Deficiency Quantity 80

Quantity Uom S.F.

Potential Action REPLACE

Urgency of Action PRIORITY 3

Purpose of Action LEVEL 2



Barclay Avenue

Inspected

Violations No violations recorded.

(P) Page 68 of 72 Print Date: 7/01/2024

| tion                         | Response                              |
|------------------------------|---