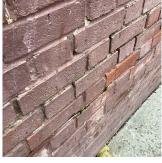

James Linehan Frank Pascaretti

Custodian Fireman

Facade Photo

Corner of Barclay Avenue and Browne Street - Southwest view

Architectural Inspection Q020

Main Entrance Photo

Roof Photo

Facade A - Barclay Avenue