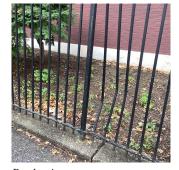

|  |

#### **Building Condition Assessment Survey 2023 - 2024**

Architectural Inspection Q020

Question Response

SITE

FENCES

Deficiency Photo1

**Deficiency Quantity** 

Deficiency Photo1

IRRIGATION SYSTEM



Parking Lot

Violations No violations recorded.

Deficiency CONCRETE CURB: DAMAGED/DETERIORATED

Deficiency Location/Instance Barclay Avenue, Browne Street, Sanford Avenue.

Quantity Uom S.F.

Potential Action REPLACE

Urgency of Action PRIORITY 3

Purpose of Action LEVEL 2

Deficiency Photo1



Barclay Avenue

Violations No violations recorded.

Deficiency WROUGHT IRON: DAMAGED/DETERIORATED

Deficiency Location/Instance Barclay Avenue, Sanford Avenue.

Deficiency Quantity 80

Quantity Uom S.F.

Potential Action REPLACE

Urgency of Action PRIORITY 3

Purpose of Action LEVEL 2



Barclay Avenue

Inspected

Violations No violations recorded.

(P) Page 68 of 72 Print Date: 7/01/2024

| tion                         | Response                              |
|------------------------------|---------------------------------------|
| TE                           | •                                     |
| RRIGATION SYSTEM             | Inspected                             |
| Condition                    | 2 - Between Good and Fair             |
| Deficiency                   | No deficiencies recorded              |
| PAVING                       | Inspected                             |
| Student Non-Use              | Inspected                             |
| Gravel Exists?               | No                                    |
| Asphalt                      | Does