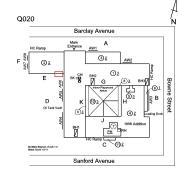

#### **Building Condition Assessment Survey 2023 - 2024**

Architectural Inspection Q020

| Asset:        | P.S. 20 - QUEENS, 142-30 BARCLAY AVENUE, New York, 11355 |                    |                    |
|---------------|----------------------------------------------------------|--------------------|--------------------|
| Inspection Id | Inspection Type                                          | Time In            | Last Edited        |
| SA : Q020     | Architectural - Senior                                   | 2023-12-27 7:36 AM | 2024-06-16 6:49 PM |
| AA: Q020      | Architectural - Associate                                | 2023-12-27 7:33 AM | 2024-02-14 1:50 PM |