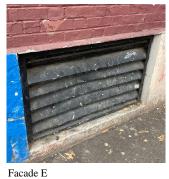

James Linehan Frank Pascaretti

Custodian Fireman

Facade Photo

Corner of Barclay Avenue and Browne Street - Southwest view

Architectural Inspection Q020

Main Entrance Photo

Roof Photo

Facade A - Barclay Avenue