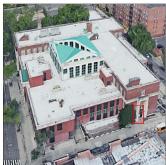

James Linehan Frank Pascaretti

Custodian Fireman

Facade Photo

Corner of Barclay Avenue and Browne Street - Southwest view

Architectural Inspection Q020

Main Entrance Photo

Roof Photo

Facade A - Barclay Avenue

Roof 1 - Southwest view

Have any Systems/Major Building Components been upgraded?

Have there been any Building Additions?

Yes

Systems: Parapet - repairs (partial)

Year: 202

Systems: Coping, Parapets - repairs (partial)