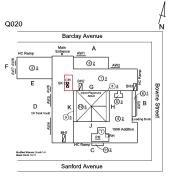

#### **Building Condition Assessment Survey 2023 - 2024**

Architectural Inspection Q020

| Asset:        | P.S. 20 - QUEENS, 142-30 BARCLAY AVENUE, New York, 11355 |                    |                    |
|---------------|----------------------------------------------------------|--------------------|--------------------|
| Inspection Id | Inspection Type                                          | Time In            | Last Edited        |
| SA : Q020     | Architectural - Senior                                   | 2023-12-27 7:36 AM | 2024-06-16 6:49 PM |
| AA: Q020      | Architectural - Associate                                | 2023-12-27 7:33 AM | 2024-02-14 1:50 PM |

James Linehan Frank Pascaretti

Custodian Fireman

Facade Photo

Corner of Barclay Avenue and Browne Street - Southwest view

Architectural Inspection Q020

Main Entrance Photo

Roof Photo

Facade A - Barclay Avenue