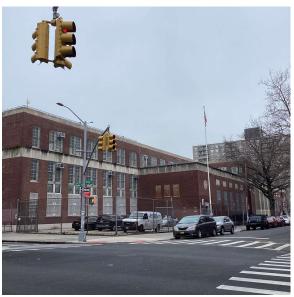

James Linehan Frank Pascaretti

Custodian Fireman

Facade Photo

Corner of Barclay Avenue and Browne Street - Southwest view

Architectural Inspection Q020

Main Entrance Photo

Roof Photo

Facade A - Barclay Avenue