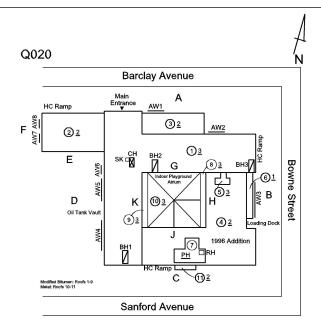

#### **Building Condition Assessment Survey 2023 - 2024**

Architectural Inspection Q020

| Asset:        | P.S. 20 - QUEENS, 142-30 BARCLAY AVENUE, New York, 11355 |                    |                    |
|---------------|----------------------------------------------------------|--------------------|--------------------|
| Inspection Id | Inspection Type                                          | Time In            | Last Edited        |
| SA : Q020     | Architectural - Senior                                   | 2023-12-27 7:36 AM | 2024-06-16 6:49 PM |
| AA: Q020      | Architectural - Associate                                | 2023-12-27 7:33 AM | 2024-02-14 1:50 PM |