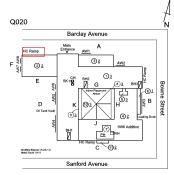

#### **Building Condition Assessment Survey 2023 - 2024**

Architectural Inspection Q020

| Asset:        | P.S. 20 - QUEENS, 142-30 BARCLAY AVENUE, New York, 11355 |                    |                    |
|---------------|----------------------------------------------------------|--------------------|--------------------|
| Inspection Id | Inspection Type                                          | Time In            | Last Edited        |
| SA : Q020     | Architectural - Senior                                   | 2023-12-27 7:36 AM | 2024-06-16 6:49 PM |
| AA: Q020      | Architectural - Associate                                | 2023-12-27 7:33 AM | 2024-02-14 1:50 PM |