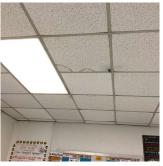

----------------------|
| Deficiency                   | ACOUSTIC TILES: DAMAGED/MISSING            |
| Deficiency Location/Instance | Rooms 138, 244, 257, 261, 320, and others. |
| Deficiency Quantity          | 600                                        |
| Quantity Uom                 | S.F.                                       |
| Potential Action             | REPLACE                                    |
| Urgency of Action            | PRIORITY 3                                 |
| Purpose of Action            | LEVEL 2                                    |

#### **Building Condition Assessment Survey 2023 - 2024**

Architectural Inspection Q020

### Question INTERIOR

#### CLASSROOMS/CORRIDORS/ADMIN SPACES

#### Ceiling

Deficiency Photo1

Violations

Deficiency Photo1

Violations



Room 320

Response

Violations No violations recorded.

Deficiency ACOUSTIC TILES ON PLASTER: DAMAGED/MISSING
Deficiency Location/Instance Room 259, Corridor near Rooms 241, 261, 263A, Near Exit 5

Deficiency Quantity 40
Quantity Uom S.F.
Potential Action REPLACE
Urgency of Action PRIORITY 3

Purpose of Action LEVEL 2
Deficiency Photo1



No violations recorded.

Deficiency PLASTER: CRACKS/SPALLING

Deficiency Location/Instance Rooms 204, 301, 334, Corridor near Room 127.

Deficiency Quantity 40
Quantity Uom S.F.
Potential Action REPLACE
Urgency of Action PRIORITY 3

Purpose of Action LEVEL 2



Room 334

No violations recorded.

| nestion                           | Response                                   |
|-----------------------------------|----------------------------------------