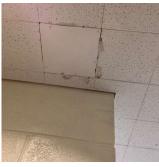

#### **Building Condition Assessment Survey 2023 - 2024**

Architectural Inspection Q020

| Asset:        | P.S. 20 - QUEENS, 142-30 BARCLAY AVENUE, New York, 11355 |                    |                    |
|---------------|----------------------------------------------------------|--------------------|--------------------|
| Inspection Id | Inspection Type                                          | Time In            | Last Edited        |
| SA : Q020     | Architectural - Senior                                   | 2023-12-27 7:36 AM | 2024-06-16 6:49 PM |
| AA: Q020      | Architectural - Associate                                | 2023-12-27 7:33 AM | 2024-02-14 1:50 PM |