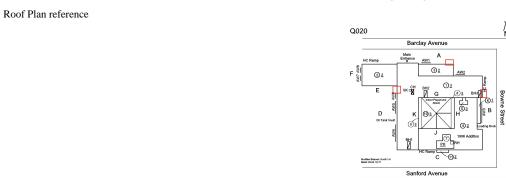

James Linehan Frank Pascaretti

Custodian Fireman

Facade Photo

Corner of Barclay Avenue and Browne Street - Southwest view

Architectural Inspection Q020

Main Entrance Photo

Roof Photo

Facade A - Barclay Avenue

Roof 1 - Southwest view

Have any Systems/Major Building Components been upgraded?

Have there been any Building Additions?

Yes

Systems: Parapet - repairs (partial)

Year: 202

Systems: Coping, Parapets - repairs (partial)