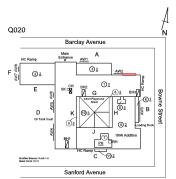

James Linehan Frank Pascaretti

Custodian Fireman

Facade Photo

Corner of Barclay Avenue and Browne Street - Southwest view

Architectural Inspection Q020

Main Entrance Photo

Roof Photo

Facade A - Barclay Avenue