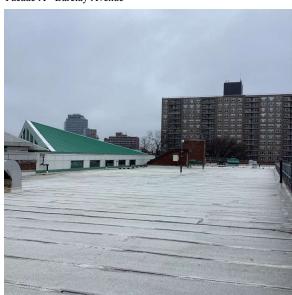

James Linehan Frank Pascaretti

Custodian Fireman

Facade Photo

Corner of Barclay Avenue and Browne Street - Southwest view

Architectural Inspection Q020

Main Entrance Photo

Roof Photo

Facade A - Barclay Avenue

Roof 1 - Southwest view

Have any Systems/Major Building Components been upgraded?

Have there been any Building Additions?

Yes

Systems: Parapet - repairs (partial)

Year: 202

Systems: Coping, Parapets - repairs (partial)