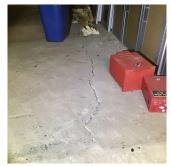

James Linehan Frank Pascaretti

Custodian Fireman

Facade Photo

Corner of Barclay Avenue and Browne Street - Southwest view

Architectural Inspection Q020

Main Entrance Photo

Roof Photo

Facade A - Barclay Avenue