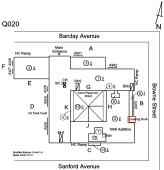

James Linehan Frank Pascaretti

Custodian Fireman

Facade Photo

Corner of Barclay Avenue and Browne Street - Southwest view

Architectural Inspection Q020

Main Entrance Photo

Roof Photo

Facade A - Barclay Avenue

Roof 1 - Southwest view

Have any Systems/Major Building Components been upgraded?

Have there been any Building Additions?

Yes

Systems: Parapet - repairs (partial)

Year: 202

Systems: Coping, Parapets - repairs (partial)