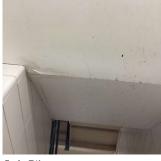

f Action            | LEVEL 2                                       |
| Deficiency Photo1            | Stair E/1 - Vestibule No violations recorded. |
| Deficiency                   | GYPSUM BOARD: DAMAGED/DETERIORATED            |
| Deficiency Location/Instance | Stairs B/Basement, C/Basement, 1              |
| Deficiency Quantity          | 40                                            |
| Quantity Uom                 | S.F.                                          |
| Potential Action             | REPLACE                                       |
| Urgency of Action            | PRIORITY 3                                    |
| Purpose of Action            | LEVEL 2                                       |
| Deficiency Photo1            |                                               |



Stair C/1

Violations No violations recorded.

| ood and Fair                                                            |
|-------------------------------------------------------------------------|
| s recorded                                                              |
| i .                                                                     |
|                                                                         |
| ood and Fair                                                            |
| s recorded                                                              |
|                                                                         |
|                                                                         |
| S: DETERIORATED SUBSTRATE