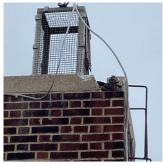

Year: 2020

Systems: Vault-Bunker Doors and Frames - replacement

Year: 2010

Systems: Roof Drains - replacement; Coping, Chimney, Parapets,

Bulkhead/Penthouse, Exterior Walls - repairs

Year: 2009

Systems: Exterior Doors and Frames - repairs