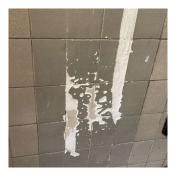

|
|------------------------------|-------------------------------|
| Condition                    | 2 - Between Good and Fair     |
| Deficiency                   | GLAZED BLOCK: CRACKS/SPALLING |
| Deficiency Location/Instance | Stair B/1                     |
| Deficiency Quantity          | 20                            |
| Quantity Uom                 | S.F.                          |
| Potential Action             | REPLACE                       |
| Urgency of Action            | PRIORITY 3                    |
| Purpose of Action            | LEVEL 2                       |

#### **Building Condition Assessment Survey 2023 - 2024**

Architectural Inspection Q020

Question INTERIOR Response

#### STAIRS/RAMPS: INTERIOR

Violations

Deficiency Photo1

Walls

Deficiency Photo1



Stair B/1

Violations No violations recorded.

Deficiency PLASTER: CRACKS/SPALLING
Deficiency Location/Instance Stair D/Basement, 1 - Vestibule

Deficiency Quantity 50
Quantity Uom S.F.
Potential Action REPLACE
Urgency of Action PRIORITY 3

Purpose of Action LEVEL 2
Deficiency Photo1



Stair D/1 - Vestibule

No violations recorded.

Deficiency STONE: CRACKS/SPALLING
Deficiency Location/Instance Stairs B/1 - Vestibule , D/1 - Vestibule

Deficiency Quantity 20
Quantity Uom S.F.
Potential Action REPLACE

Urgency of Action PRIORITY 3
Purpose of Action LEVEL 2



Stair D/1 - Vestibule

Violations No violations recorded.

| estion                       | Response                           |
|------------------------------|------------------------------------|
| NTERIOR                      |