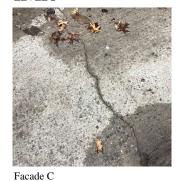

James Linehan Frank Pascaretti

Custodian Fireman

Facade Photo

Corner of Barclay Avenue and Browne Street - Southwest view

Architectural Inspection Q020

Main Entrance Photo

Roof Photo

Facade A - Barclay Avenue