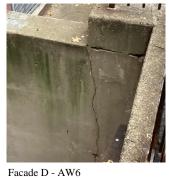

James Linehan Frank Pascaretti

Custodian Fireman

Facade Photo

Corner of Barclay Avenue and Browne Street - Southwest view

Architectural Inspection Q020

Main Entrance Photo

Roof Photo

Facade A - Barclay Avenue