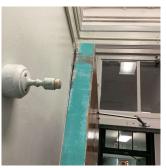

Deficiency                        | WOOD: DETERIORATED DOOR                    |
| Deficiency Location/Instance      | Rooms 105, 131, 234, 301, 318, and others. |
| Deficiency Quantity               | 22                                         |
| Quantity Uom                      | EACH                                       |
| Potential Action                  | MAINTENANCE                                |
| Urgency of Action                 | PRIORITY 3                                 |
| Purpose of Action                 | LEVEL 2                                    |

### **Building Condition Assessment Survey 2023 - 2024**

Architectural Inspection Q020

#### Question Response

#### INTERIOR

#### CLASSROOMS/CORRIDORS/ADMIN SPACES

#### Door(s)

Deficiency Photo1

Deficiency Photo1



Room 318

| Violations | No violations recorded. |
|------------|-------------------------|

| Violations                   | NO violations recorded.    |
|------------------------------|----------------------------|
| Floor Finish                 | Inspected                  |
| Condition                    | 5 - Poor                   |
| Deficiency                   | WOOD: DAMAGED/DETERIORATED |
| Deficiency Location/Instance | Room 306                   |
| Deficiency Quantity          | 40                         |
| Quantity Uom                 | S.F.                       |
| Potential Action             | REPLACE                    |
| Urgency of Action            | PRIORITY 3                 |
| Purpose of Action            | LEVEL 2                    |
| Deficiency Photo1