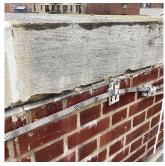

James Linehan Frank Pascaretti

Custodian Fireman

Facade Photo

Corner of Barclay Avenue and Browne Street - Southwest view

Architectural Inspection Q020

Main Entrance Photo

Roof Photo

Facade A - Barclay Avenue

Roof 1 - Southwest view

Have any Systems/Major Building Components been upgraded?

Have there been any Building Additions?

Yes

Systems: Parapet - repairs (partial)

Year: 202

Systems: Coping, Parapets - repairs (partial)

Year: 2022

 $Systems: \qquad Roofing, Bulkhead/Penthouse \ (Doors \ and \ Windows) -$ 

replacement; Coping, Parapets, Exterior Walls (Atrium), Roof Drains, Foundation Walls (waterproofing) - repairs;

Exterior Stair/Ramps - repairs (partial)

Year: 2020

Systems: Vault-Bunker Doors and Frames - replacement

Year: 2010

Systems: Roof Drains - replacement; Coping, Chimney, Parapets,

Bulkhead/Penthouse, Exterior Walls - repairs

Year: 2009

Systems: Exterior Doors and Frames - repairs