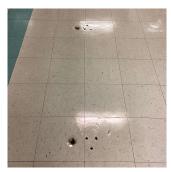

Instance on Basement Inspected Condition 3 - Fair Deficiency QUARRY TILE: BROKEN/MISSING TILES Serving Area, Near Fridge Area, Near Walking Fridge, Room 009. Deficiency Location/Instance **Deficiency Quantity** 20 Quantity Uom S.F. Potential Action REPLACE PRIORITY 3 Urgency of Action LEVEL 2 Purpose of Action Deficiency Photo1 Serving Area Violations No violations recorded. Deficiency VINYL TILES: BROKEN/DETERIORATED/MISSING TILES Deficiency Location/Instance Serving Area **Deficiency Quantity** 10 Quantity Uom S.F. Potential Action REPLACE Urgency of Action PRIORITY 3 Purpose of Action LEVEL 2

#### **Building Condition Assessment Survey 2023 - 2024**

Architectural Inspection Q020

Question

Response

### INTERIOR

#### KITCHEN

#### Floor Finish

Deficiency Photo1

Deficiency Photo1



Serving Area

Violations No violations recorded.

Deficiency VINYL TILES: DETERIORATED SUBSTRATE

Deficiency Location/Instance Serving Area

Deficiency Quantity 40

Quantity Uom S.F.

Potential Action REPLACE

Urgency of Action PRIORITY 3
Purpose of Action LEVEL 2



Serving Area

Violations No violations recorded.

#### Walls

| Instance on Basement         | Inspected                  |
|------------------------------|----------------------------|
| Condition                    | 3 - Fair                   |
| Deficiency                   | GYPSUM BOARD: DETERIORATED |
| Deficiency Location/Instance | Serving Area               |
| Deficiency Quantity          | 10                         |
| Quantity Uom                 | S.F.                       |
| Potential Action             | R