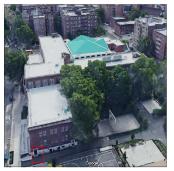

James Linehan Frank Pascaretti

Custodian Fireman

Facade Photo

Corner of Barclay Avenue and Browne Street - Southwest view

Architectural Inspection Q020

Main Entrance Photo

Roof Photo

Facade A - Barclay Avenue

Roof 1 - Southwest view

Have any Systems/Major Building Components been upgraded?

Have there been any Building Additions?

Yes

Systems: Parapet - repairs (partial)

Year: 202

Systems: Coping, Parapets - repairs (partial)