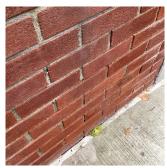

- MAJOR

#### **Building Condition Assessment Survey 2023 - 2024**

Response

Architectural Inspection Q020

## Question

#### EXTERIOR

#### STAIRS/RAMPS: EXTERIOR

# BUILDING CHEEK/FLANK WALLS

Roof Plan reference



Deficiency Quantity 10
Quantity Uom S.F.
Potential Action REPLACE
Urgency of Action PRIORITY 4
Purpose of Action LEVEL 2



Facade C

No violations recorded.

Violations

Deficiency

Roof Plan reference

Deficiency Photo1

#### BRICK: DETERIORATED JOINTS



Deficiency Quantity 30
Quantity Uom S.F.
Potential Action REPOINT
Urgency of Action PRIORITY 3
Purpose of Action LEVEL 2

#### **Building Condition Assessment Survey 2023 - 2024**

Architectural Inspection Q020

Question

#### **EXTERIOR**

#### STAIRS/RAMPS: EXTERIOR

#### BUILDING CHEEK/FLANK WALLS

Deficiency Photo1



Facade A

Response

Violations No violations recorded.

Deficiency

Roof Plan reference





Deficiency Quantity Quantity Uom Potential Action

Urgency of Action Purpose of Action

Deficiency Photo1

S.F. REPAIR PRIORITY 3

LEVEL 2



Facade A

No violations recorded.

Violations

Deficiency

STONE: CRACKS/SPALLING - MINOR

Architectural Inspection Q020

## Question Response

#### **EXTERIOR**

#### STAIRS/RAMPS: EXTERIOR

#### BUILDING CHEEK/FLANK WALLS

Roof Plan reference

Deficiency Photo1

Roof Plan reference



Deficiency Quantity 20
Quantity Uom S.F.
Potential Action REPAIR
Urgency of Action PRIORITY 3
Purpose of Action LEVEL 2



Violations No violations recorded.

| RAILINGS     | Inspected                    |
|--------------|------------------------------|
| Condition    | 2 -