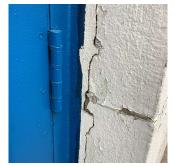

2



Facade D

#### **Building Condition Assessment Survey 2023 - 2024**

Q020 Architectural Inspection Question Response **EXTERIOR** EXTERIOR WALLS Violations No violations recorded. BRICK: DETERIORATED JOINTS Deficiency Roof Plan reference Q020 Elevation Deficiency Quantity 500 Quantity Uom S.F. Potential Action REPOINT Urgency of Action PRIORITY 3 Purpose of Action LEVEL 2 Deficiency Photo1 Facade D Violations No violations recorded. STONE: CHIPPED/SPALLED/BROKEN PIECES - MINOR Deficiency Roof Plan reference Q020 Barclay Avenue

Response

Architectural Inspection Q020

### EXTERIOR

Question

#### EXTERIOR WALLS

Elevation

Deficiency Photo1

Roof Plan reference



Deficiency Quantity 10
Quantity Uom S.F.
Potential Action REPAIR
Urgency of Action PRIORITY 3
Purpose of Action LEVEL 2



Facade F
Violations No violations recorded.

| EXTERIOR SOFFITS | Inspected                 |
|------------------|---------------------------|
| Condition        | 2 - Between Good and Fair |
| Deficiency       | No deficiencies recorded  |
| LOADING DOCK     | Inspected                 |
| Condition        | 2 - Between Good and Fair |
| Deficiency       | No deficiencies recorded  |
| LOUVER           | Inspected                 |
| Condition        | 3 - Fair                  |

Deficiency BROKEN/ DENTED BLADES



Response

Architectural Inspection Q020

## EXTERIOR

Question

#### LOUVER

Elevation

Deficiency Photo1

Roof Plan reference



| Deficiency Quantity | 10         |
|---------------------|------------|
| Quantity Uom        | S.F.       |
| Potential Action    | REPLACE