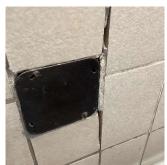

Violations No violations recorded. **Specialties** Inspected **BULKHEAD/PENTHOUSE** Inspected Condition 3 - Fair BULKHEAD/PENTHOUSE WALLS/EXTERIOR: WATER Deficiency INFILTRATION Roof Plan reference Q020 Barclay Avenue 32 Sanford Avenue 100 Deficiency Quantity Quantity Uom S.F. Potential Action REPAIR Urgency of Action PRIORITY 5 LEVEL 2 Purpose of Action

Architectural Inspection Q020

#### Question

EXTERIOR ROOF

Specialties

#### **BULKHEAD/PENTHOUSE**

Deficiency Photo1



Roof 1 - Bulkhead 1

Response

Violations No violations recorded.

Deficiency

BULKHEAD/PENTHOUSE WALLS/INTERIOR: SALT GLAZED
BRICK DETERIORATED JOINTS

Roof Plan reference

Deficiency Photo1



Deficiency Quantity 30
Quantity Uom S.F.
Potential Action REPOINT
Urgency of Action PRIORITY 3
Purpose of Action LEVEL 2



Roof 1 - Bulkhead 2

Violations No violations recorded.

| CUPOLA/ SPIRES/ TOWERS | Does not Exist       |
|------------------------|----------------------|
| DORMER                 | Does not Exist       |
| DUNNAGE STEEL          | Inspected            |
| Condition              | 3 - Fair             |
| Deficiency             | HEIGHT LESS THAN 18" |

#### **Building Condition Assessment Survey 2023 - 2024**

Q020 Architectural Inspection Question Response **EXTERIOR** ROOF Specialties DUNNAGE STEEL Roof Plan reference Q020 Sanford Avenue Deficiency Quantity 100 Quantity Uom L.F. Potential Action REPLACE Urgency of Action PRIORITY 3 Purpose of Action LEVEL 2 Deficiency Photo1 Roof 1 Violations No violations recorded. SKYLIGHT/ROOF VENT Inspected Glass Material Type(s) Condition 3 - F