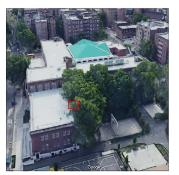

James Linehan Frank Pascaretti

Custodian Fireman

Facade Photo

Corner of Barclay Avenue and Browne Street - Southwest view

Architectural Inspection Q020

Main Entrance Photo

Roof Photo

Facade A - Barclay Avenue