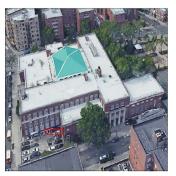

James Linehan Frank Pascaretti

Custodian Fireman

Facade Photo

Corner of Barclay Avenue and Browne Street - Southwest view

Architectural Inspection Q020

Main Entrance Photo

Roof Photo

Facade A - Barclay Avenue