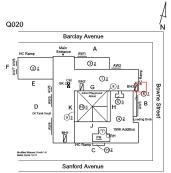

James Linehan Frank Pascaretti

Custodian Fireman

Facade Photo

Corner of Barclay Avenue and Browne Street - Southwest view

Architectural Inspection Q020

Main Entrance Photo

Roof Photo

Facade A - Barclay Avenue