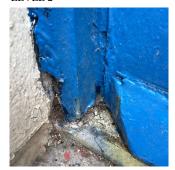

Deficiency Photo1



Deficiency Quantity 300

Quantity Uom S.F.

Potential Action REPLACE

Urgency of Action PRIORITY 4

Purpose of Action LEVEL 2



Violations No violations recorded.

Deficiency

METAL CLAD: DETERIORATED DOOR AND FRAME - MAJOR DETERIORATION  $\,$ 



Deficiency Quantity 5
Quantity Uom EACH
Potential Action REPLACE
Urgency of Action PRIORITY 4
Purpose of Action LEVEL 2

Architectural Inspection Q020

### Question

# EXTERIOR DOORS

#### DOORS AND FRAMES

Deficiency Photo1



Facade D

Response

Violations No violations recorded.

Deficiency METAL: DETERIORATED DOOR AND FRAME - MAJOR DETERIORATION

Roof Plan reference

Deficiency Photo1

Violations



Deficiency Quantity 8
Quantity Uom EACH
Potential Action REPLACE
Urgency of Action PRIORITY 4
Purpose of Action LEVEL 2



Facade A

No violations recorded.

| DOOR HARDWARE      | Inspected                 |
|--------------------|---------------------------|
| Condition          | 3 - Fair                  |
| Deficiency         | No deficiencies recorded  |
| LINTELS            | Inspected                 |
| Condition          | 2 - Between Good and Fair |
| Deficiency         | No deficiencies recorded  |
| TRANSOM/SIDE LIGHT | Inspected                 |
| Condition          | 2 - Between Good and Fair |
| Deficiency         | No deficiencies recorded  |
|                    |                           |

#### **Building Condition Assessment Survey 2023 - 2024**

Q020 Architectural Inspection Question Response **EXTERIOR** EXTERIOR WALLS Inspected Material Type(s) Masonry Replacement Quantity 27,000 Rep