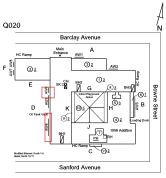

James Linehan Frank Pascaretti

Custodian Fireman

Facade Photo

Corner of Barclay Avenue and Browne Street - Southwest view

Architectural Inspection Q020

Main Entrance Photo

Roof Photo

Facade A - Barclay Avenue