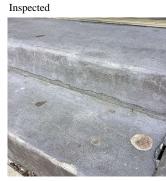

## **Building Template**

Inspection

| Question            | Response  |  |
|---------------------|-----------|--|
| Architectural       |           |  |
| EXTERIOR            | Inspected |  |
| AREAWAY             | Inspected |  |
| Instance on AW1-AW5 | Inspected |  |
| Instance Condition  | 3 - Fair  |  |