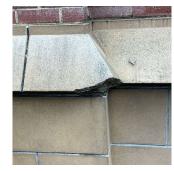

## **Building Condition Assessment Survey 2023 - 2024**

| iestion                               | Response                                |  |  |  |
|---------------------------------------|-----------------------------------------|--|--|--|
| EXTERIOR                              | Kesponse                                |  |  |  |
|                                       |                                         |  |  |  |
| AREAWAY                               |                                         |  |  |  |
| Deficiency Photo1                     | AW4                                     |  |  |  |
| Violations                            | No violations recorded.                 |  |  |  |
| AWNINGS AND CANOPIES                  | Does not Exist                          |  |  |  |
| CHIMNEY                               | Inspected                               |  |  |  |
| Material Type(s)                      | Masonry, Metal                          |  |  |  |
| Condition                             | 2 - Between Good and Fair               |  |  |  |
| Deficiency                            | No deficiencies recorded                |  |  |  |
| COPING                                | Inspected                               |  |  |  |
| Condition                             | 3 - Fair                                |  |  |  |
| Deficiency<br>Roof Plan reference     | TERRA COTTA: CRACKED/BROKEN PIECES Q069 |  |  |  |
|                                       | A -                                     |  |  |  |
| Deficiency Quantity                   | 50                                      |  |  |  |
| Quantity Uom                          | L.F.                                    |  |  |  |
| Potential Action<br>Urgency of Action | REPLACE-IN-KIND<br>PRIORITY 4           |  |  |  |
| Purpose of Action                     | LEVEL 2                                 |  |  |  |
| Deficiency Photo1                     | Roof 1                                  |  |  |  |
| Violations                            | No violations recorded.                 |  |  |  |
| CORNICE                               | Inspected                               |  |  |  |