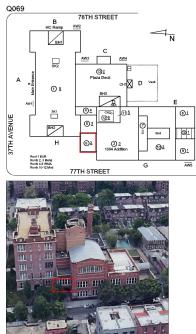

Facade Photo

Corner of 37th Avenue and 78th Street -Southwest View

Facade A - 37th Avenue

Roof 1 - Southwest View

| Yes         |                                                                                                                               |  |
|-------------|-------------------------------------------------------------------------------------------------------------------------------|--|
| Systems:    | Systems: Coping, Transom/Side Light, Exterior Walls,<br>Leaders/Gutters, Roofing, Bulkhead - repairs                          |  |
| Year:       | 2023                                                                                                                          |  |
| Systems:    | Roofing, Windows - repairs                                                                                                    |  |
| Year:       | 2022                                                                                                                          |  |
| Systems:    | Exterior Walls, Roofing - repairs                                                                                             |  |
| Year:       | 2019                                                                                                                          |  |
| Systems:    | Roofing (Modified Bitumen) - replacement                                                                                      |  |
| Year:       | 2013                                                                                                                          |  |
| Systems:    | Parapets - repairs                                                                                                            |  |
| Year:       | 2009                                                                                                                          |  |
| Systems:    | Exterior Guards, Windows - replacement (original<br>building), Plaza Deck (Pavers), Roofing (Built-Up,<br>IRMA) - replacement |  |
| Year:       | 2005                                                                                                                          |  |
| Yes         |                                                                                                                               |  |
| 1994 (+54,0 | 00 SF)                                                                                                                        |  |
| No          |                                                                                                                               |  |
| No          |                                                                                                                               |  |