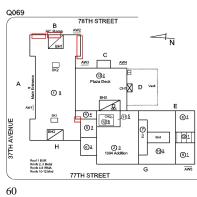

Facade Photo

Corner of 37th Avenue and 78th Street -Southwest View

Facade A - 37th Avenue

Roof 1 - Southwest View

| Yes         |                                                                                                                               |  |
|-------------|-------------------------------------------------------------------------------------------------------------------------------|--|
| Systems:    | Systems: Coping, Transom/Side Light, Exterior Walls,<br>Leaders/Gutters, Roofing, Bulkhead - repairs                          |  |
| Year:       | 2023                                                                                                                          |  |
| Systems:    | Roofing, Windows - repairs                                                                                                    |  |
| Year:       | 2022                                                                                                                          |  |
| Systems:    | Exterior Walls, Roofing - repairs                                                                                             |  |
| Year:       | 2019                                                                                                                          |  |
| Systems:    | Roofing (Modified Bitumen) - replacement                                                                                      |  |
| Year:       | 2013                                                                                                                          |  |
| Systems:    | Parapets - repairs                                                                                                            |  |
| Year:       | 2009                                                                                                                          |  |
| Systems:    | Exterior Guards, Windows - replacement (original<br>building), Plaza Deck (Pavers), Roofing (Built-Up,<br>IRMA) - replacement |  |
| Year:       | 2005                                                                                                                          |  |
| Yes         |                                                                                                                               |  |
| 1994 (+54,0 | 00 SF)                                                                                                                        |  |
| No          |                                                                                                                               |  |
| No          |                                                                                                                               |  |

Q069