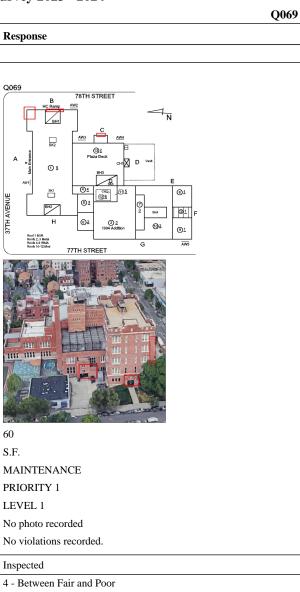

Q069

#### **Building Condition Assessment Survey 2023 - 2024**

Deficiency Quantity Quantity Uom Potential Action Urgency of Action Purpose of Action 40

S.F. REPAIR

Page 5 of 66

PRIORITY 3

LEVEL 2

77TH STREET