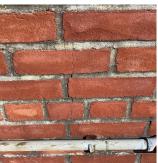

PARAPETS

Deficiency Photo1

Violations

Deficiency

Roof Plan reference

Deficiency Quantity

Quantity Uom

Potential Action

Urgency of Action

Purpose of Action Deficiency Photo1



Roof 9

Response

No violations recorded.

BRICK: DETERIORATED JOINTS



1

S.F. REPOINT

PRIORITY 4

LEVEL 2



Roof 1 No violations recorded.

Violations

Deficiency

BRICK: MINOR CRACKS, SPALLING

Q069

#### Building Condition Assessment Survey 2023 - 2024

#### Architectural Inspection

| -  |        |
|----|--------|
| Ou | estion |

EXTERIOR

#### PARAPETS

Roof Plan reference

| Deficiency Quantity |
|---------------------|
| Quantity Uom        |
| Potential Action    |
| Urgency of Action   |
| Purpose of Action   |
| Deficiency Photo1   |

Violations

Deficiency





PRIORITY 3

Response

LEVEL 2



Roof 1 No violations recorded.

Roof Plan reference

Deficiency Quantity Quantity Uom Potential Action Urgency of Action Purpose of Action Deficiency Photo1 Violations

Deficiency

#### BRICK: EFFLORESCENCE



BRICK: DETERIORATED JOINTS

#### Building Condition Assessment Survey 2023 - 2024

#### Architectural Inspection

EXTERIOR

#### PARAPETS

Roof Plan reference

Deficiency Quantity Quantity Uom Potential Action Urgency of Action Purpose of Action Deficiency Photol



#### 00

S.F. REPOINT

Response

PRIORITY 3

LEVEL 2



Roof 1 No violations recorded.

BRICK: MAJOR DETERIORATION/CRACKS



S.F. REMOVE AND REBUILD PRIORITY 4 LEVEL 2

Violations

Deficiency Roof Plan reference

Deficiency Quantity Quantity Uom Potential Action Urgency of Action Purpose of Action

Q069

#### Building C