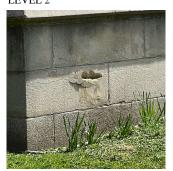

#### EXTERIOR WALLS

Elevation

Roof Plan reference

Deficiency Quantity Quantity Uom Potential Action Urgency of Action Purpose of Action Deficiency Photo1

Violations

Deficiency Roof Plan reference

LEVEL 2

Facade B No violations recorded.

STONE: CHIPPED/SPALLED/BROKEN PIECES - MAJOR

Q069