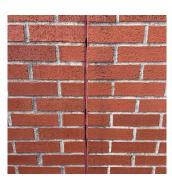

#### EXTERIOR WALLS

Elevation

Roof Plan reference

Deficiency Quantity Quantity Uom Potential Action Urgency of Action Purpose of Action Deficiency Photo1

Violations

Deficiency Roof Plan reference

LEVEL 2

Facade B No violations recorded.

STONE: CHIPPED/SPALLED/BROKEN PIECES - MAJOR

Q069