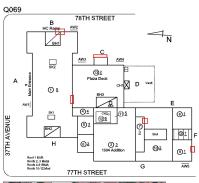

|
| Roof Plan reference    | Q069<br>T8TH STREET<br>HO Ramp MVZ<br>D BHT<br>C AWA<br>SKZ<br>C AWA<br>SKZ<br>SKZ<br>SKZ<br>SKZ<br>SKZ<br>SKZ<br>SKZ<br>SKZ |

Elevation

Deficiency Quantity Quantity Uom Potential Action Urgency of Action Purpose of Action

Page 10 of 66

13≟

6

62

77TH STREET

@≟

n 🛛 D

**®**1

31 SK4

ĀW5

@≟ **9**1

А

37TH AVENUE

20

S.F.

REPLACE

LEVEL 2

PRIORITY 4

tain Entr-(1) 5

8K1

Roof 1 BUR Roofs 2, 3 Metal Roofs 4-9 IRMA Roofs 10-12 Mod

#### **Building Condition Assessment Survey 2023 - 2024**

Response

#### Architectural Inspection

#### Question

EXTERIOR

#### EXTERIOR WALLS

Deficiency Photo1



Facade G No violations recorded.

#### BRICK: MINOR CRACKS AND SPALLING





#### 100

S.F. RESTITCH

PRIORITY 3



Facade F

No violations recorded.

BRICK: EFFLORESCENCE

#### Violations

#### Deficiency

Roof Plan reference

Elevation

Deficiency Quantity Quantity Uom Potential Action Urgency of Action Purpose of Action Deficiency Photo1

Violations

Deficiency

#### Building Condition Assessment Survey 2023 - 2024



Question

#### EXTERIOR WALLS

Elevation

Deficiency Quantity

Quantity Uom

Potential Action

Urgency of Action

Purpose of Action Deficiency Photo1

Roof Plan reference

Violations

EXTERIOR SOFFITS

Deficiency

Condition

Roof Plan reference

Q069

37TH AVENUE

60

S.F.



#### CONCRETE: DETERIORATED



Elevation

## **Building Condition Assessment Survey 2023 - 2024**

# Arcl

| estion                            | Response