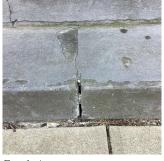

STONE: CHIPPED/SPALLED/BROKEN PIECES - MAJOR

Q069

10 S.F. REPLACE PRIORITY 4 LEVEL 2

Response

Facade H No violations recorded.

CAST IN PLACE / PRE-CAST CONCRETE: DETERIORATED JOINTS