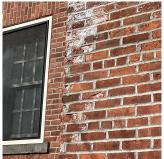

10 S.F. REPLACE PRIORITY 4 LEVEL 2

Response

Facade H No violations recorded.

CAST IN PLACE / PRE-CAST CONCRETE: DETERIORATED JOINTS