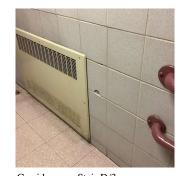

## **Building Condition Assessment Survey 2023 - 2024**

| iestion                               | Response                                |  |  |  |
|---------------------------------------|-----------------------------------------|--|--|--|
| EXTERIOR                              | Kesponse                                |  |  |  |
|                                       |                                         |  |  |  |
| AREAWAY                               |                                         |  |  |  |
| Deficiency Photo1                     | AW4                                     |  |  |  |
| Violations                            | No violations recorded.                 |  |  |  |
| AWNINGS AND CANOPIES                  | Does not Exist                          |  |  |  |
| CHIMNEY                               | Inspected                               |  |  |  |
| Material Type(s)                      | Masonry, Metal                          |  |  |  |
| Condition                             | 2 - Between Good and Fair               |  |  |  |
| Deficiency                            | No deficiencies recorded                |  |  |  |
| COPING                                | Inspected                               |  |  |  |
| Condition                             | 3 - Fair                                |  |  |  |
| Deficiency<br>Roof Plan reference     | TERRA COTTA: CRACKED/BROKEN PIECES Q069 |  |  |  |
|                                       | A -                                     |  |  |  |
| Deficiency Quantity                   | 50                                      |  |  |  |
| Quantity Uom                          | L.F.                                    |  |  |  |
| Potential Action<br>Urgency of Action | REPLACE-IN-KIND<br>PRIORITY 4           |  |  |  |
| Purpose of Action                     | LEVEL 2                                 |  |  |  |
| Deficiency Photo1                     | Roof 1                                  |  |  |  |
| Violations                            | No violations recorded.                 |  |  |  |
| CORNICE                               | Inspected                               |  |  |  |