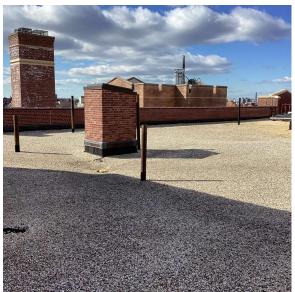

### Architectural Inspection

Main Entrance Photo

Roof Photo

Have any Systems/Major Building Components been upgraded?

Have there been any Building Additions? Comments on Building Additions Tandem Schools? Leased Space?

Facade A - 37th Avenue

Roof 1 - Southwest View

| Yes         |                                                                                                                               |  |
|-------------|-------------------------------------------------------------------------------------------------------------------------------|--|
| Systems:    | Systems: Coping, Transom/Side Light, Exterior Walls,<br>Leaders/Gutters, Roofing, Bulkhead - repairs                          |  |
| Year:       | 2023                                                                                                                          |  |
| Systems:    | Roofing, Windows - repairs                                                                                                    |  |
| Year:       | 2022                                                                                                                          |  |
| Systems:    | Exterior Walls, Roofing - repairs                                                                                             |  |
| Year:       | 2019                                                                                                                          |  |
| Systems:    | Roofing (Modified Bitumen) - replacement                                                                                      |  |
| Year:       | 2013                                                                                                                          |  |
| Systems:    | Parapets - repairs                                                                                                            |  |
| Year:       | 2009                                                                                                                          |  |
| Systems:    | Exterior Guards, Windows - replacement (original<br>building), Plaza Deck (Pavers), Roofing (Built-Up,<br>IRMA) - replacement |  |
| Year:       | 2005                                                                                                                          |  |
| Yes         |                                                                                                                               |  |
| 1994 (+54,0 | 00 SF)                                                                                                                        |  |
| No          |                                                                                                                               |  |
| No          |                                                                                                                               |  |