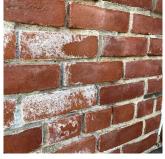

#### EXTERIOR WALLS

Elevation

Deficiency Quantity Quantity Uom Potential Action Urgency of Action Purpose of Action Deficiency Photol

Violations

Deficiency

Roof Plan reference

Elevation

Deficiency Quantity Quantity Uom

10 S.F. REPLACE PRIORITY 4 LEVEL 2

Response

Facade H No violations recorded.

CAST IN PLACE / PRE-CAST CONCRETE: DETERIORATED JOINTS