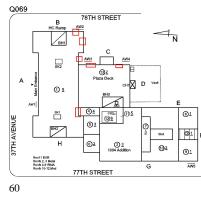

### Architectural Inspection

Main Entrance Photo

Roof Photo

Have any Systems/Major Building Components been upgraded?

Have there been any Building Additions? Comments on Building Additions Tandem Schools? Leased Space?

Facade A - 37th Avenue

Roof 1 - Southwest View

| Yes         |                                                                                                                               |  |
|-------------|-------------------------------------------------------------------------------------------------------------------------------|--|
| Systems:    | Systems: Coping, Transom/Side Light, Exterior Walls,<br>Leaders/Gutters, Roofing, Bulkhead - repairs                          |  |
| Year:       | 2023                                                                                                                          |  |
| Systems:    | Roofing, Windows - repairs                                                                                                    |  |
| Year:       | 2022                                                                                                                          |  |
| Systems:    | Exterior Walls, Roofing - repairs                                                                                             |  |
| Year:       | 2019                                                                                                                          |  |
| Systems:    | Roofing (Modified Bitumen) - replacement                                                                                      |  |
| Year:       | 2013                                                                                                                          |  |
| Systems:    | Parapets - repairs                                                                                                            |  |
| Year:       | 2009                                                                                                                          |  |
| Systems:    | Exterior Guards, Windows - replacement (original<br>building), Plaza Deck (Pavers), Roofing (Built-Up,<br>IRMA) - replacement |  |
| Year:       | 2005                                                                                                                          |  |
| Yes         |                                                                                                                               |  |
| 1994 (+54,0 | 00 SF)                                                                                                                        |  |
| No          |                                                                                                                               |  |
| No          |                                                                                                                               |  |

Q069