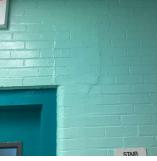

#### EXTERIOR WALLS

Elevation

Roof Plan reference

Deficiency Quantity Quantity Uom Potential Action Urgency of Action Purpose of Action Deficiency Photo1

Violations

Deficiency Roof Plan reference

LEVEL 2

Facade B No violations recorded.

STONE: CHIPPED/SPALLED/BROKEN PIECES - MAJOR

Q069