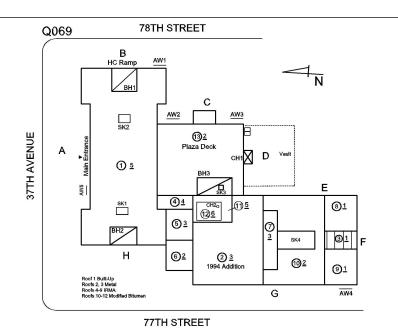

## **Building Template**

Inspection

| Question            | Response  |  |
|---------------------|-----------|--|
| Architectural       |           |  |
| EXTERIOR            | Inspected |  |
| AREAWAY             | Inspected |  |
| Instance on AW1-AW5 | Inspected |  |
| Instance Condition  | 3 - Fair  |  |