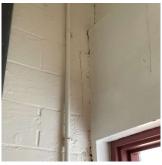

#### **Building Condition Assessment Survey 2023 - 2024**

Deficiency Quantity Quantity Uom Potential Action Urgency of Action Purpose of Action 40

S.F. REPAIR

Page 5 of 66

PRIORITY 3

LEVEL 2

77TH STREET

## **Building Condition Assessment Survey 2023 - 2024**

| iestion                               | Response                                |  |  |  |
|---------------------------------------|-----------------------------------------|--|--|--|
| EXTERIOR                              | Kesponse                                |  |  |  |
|                                       |                                         |  |  |  |
| AREAWAY                               |                                         |  |  |  |
| Deficiency Photo1                     | AW4                                     |  |  |  |
| Violations                            | No violations recorded.                 |  |  |  |
| AWNINGS AND CANOPIES                  | Does not Exist                          |  |  |  |
| CHIMNEY                               | Inspected                               |  |  |  |
| Material Type(s)                      | Masonry, Metal                          |  |  |  |
| Condition                             | 2 - Between Good and Fair               |  |  |  |
| Deficiency                            | No deficiencies recorded                |  |  |  |
| COPING                                | Inspected                               |  |  |  |
| Condition                             | 3 - Fair                                |  |  |  |
| Deficiency<br>Roof Plan reference     | TERRA COTTA: CRACKED/BROKEN PIECES Q069 |  |  |  |
|                                       | A -                                     |  |  |  |
| Deficiency Quantity                   | 50                                      |  |  |  |
| Quantity Uom                          | L.F.                                    |  |  |  |
| Potential Action<br>Urgency of Action | REPLACE-IN-KIND<br>PRIORITY 4           |  |  |  |
| Purpose of Action                     | LEVEL 2                                 |  |  |  |
| Deficiency Photo1                     | Roof 1                                  |  |  |  |
| Violations                            | No violations recorded.                 |  |  |  |
| CORNICE                               | Inspected                               |  |  |  |