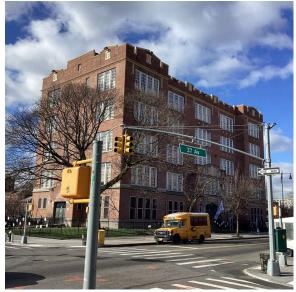

|  |  |  |
|                                     | Summary of Principal's Feedback        | The Principal had no comments regarding the physical condition of the building at this time. |  |  |  |
| Custodian                           |                                        | Was not present                                                                              |  |  |  |
| Fireman                             |                                        | Kyle Urban                                                                                   |  |  |  |
|                                     |                                        |                                                                                              |  |  |  |

Facade Photo



Corner of 37th Avenue and 78th Street -Southwest View

## NYC Department of Education Building Condition Assessment Survey 2023 - 2024

### Architectural Inspection

Main Entrance Photo

Roof Photo

Have any Systems/Major Building Components been upgraded?

Have there been any Building Additions? Comments on Building Additions Tandem Schools? Leased Space?



Facade A - 37th Avenue



Roof 1 - Southwest View

| Yes         |                                                                                                                               |  |
|-------------|-------------------------------------------------------------------------------------------------------------------------------|--|
| Systems:    | Systems: Coping, Transom/Side Light, Exterior Walls,<br>Leaders/Gutters, Ro