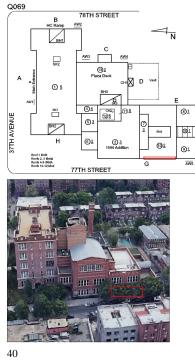

ion

EXTERIOR

#### EXTERIOR WALLS

Elevation

Roof Plan reference

Deficiency Quantity Quantity Uom Potential Action Urgency of Action Purpose of Action Deficiency Photo1

Violations

Deficiency Roof Plan reference



LEVEL 2



Facade B No violations recorded.

STONE: CHIPPED/SPALLED/BROKEN PIECES - MAJOR



Q069

#### **Building Condition Assessment Survey 2023 - 2024**

#### Architectural Inspection

#### Question

EXTERIOR

#### EXTERIOR WALLS

Elevation

Deficiency Quantity Quantity Uom Potential Action Urgency of Action Purpose of Action Deficiency Photol

Violations

Deficiency

Roof Plan reference

Elevation

Deficiency Quantity Quantity Uom



10 S.F. REPLACE PRIORITY 4 LEVEL 2

Response



Facade H No violations recorded.

CAST IN PLACE / PRE-CAST CONCRETE: DETERIORATED JOINTS



## **Building Condition Assessment Survey 2023 - 2024**

## Architectural Inspection

| chitectural Inspection | Q069                                                                                                                                                                                                                                                                                                                         |
|------------------------|------------------------------------------------------------------------------------------------------------------------------------------------------------------------------------------------------------------------------------------------------------------------------------------------------------------------------|
| Question