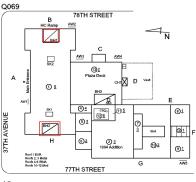

Facade A - 37th Avenue

Roof 1 - Southwest View

| Yes         |                                                                                                                               |  |
|-------------|-------------------------------------------------------------------------------------------------------------------------------|--|
| Systems:    | Systems: Coping, Transom/Side Light, Exterior Walls,<br>Leaders/Gutters, Roofing, Bulkhead - repairs                          |  |
| Year:       | 2023                                                                                                                          |  |
| Systems:    | Roofing, Windows - repairs                                                                                                    |  |
| Year:       | 2022                                                                                                                          |  |
| Systems:    | Exterior Walls, Roofing - repairs                                                                                             |  |
| Year:       | 2019                                                                                                                          |  |
| Systems:    | Roofing (Modified Bitumen) - replacement                                                                                      |  |
| Year:       | 2013                                                                                                                          |  |
| Systems:    | Parapets - repairs                                                                                                            |  |
| Year:       | 2009                                                                                                                          |  |
| Systems:    | Exterior Guards, Windows - replacement (original<br>building), Plaza Deck (Pavers), Roofing (Built-Up,<br>IRMA) - replacement |  |
| Year:       | 2005                                                                                                                          |  |
| Yes         |                                                                                                                               |  |
| 1994 (+54,0 | 00 SF)                                                                                                                        |  |
| No          |                                                                                                                               |  |
| No          |                                                                                                                               |  |