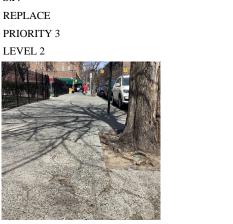

#### **Building Condition Assessment Survey 2023 - 2024**

Deficiency Quantity Quantity Uom Potential Action Urgency of Action Purpose of Action 40

S.F. REPAIR

Page 5 of 66

PRIORITY 3

LEVEL 2

77TH STREET