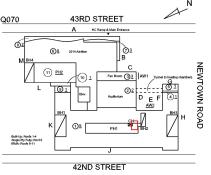

1. HVAC control system is not functioning properly.

2. Thermostats throughout original building are not working properly.

Charles Scales Jr. Nestor Osario

Fireman
Facade Photo

43rd Street - South View

Q070 Architectural Inspection

Main Entrance Photo

Roof Photo

Facade A - 43rd Street

Roof 1 - Northwest View

Have any Systems/Major Building Components been upgraded?

Systems: Foundation Walls (Electrical Panel Room) - repairs

Year:

Yes