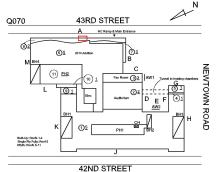

Main Entrance Photo

Roof Photo

Facade A - 43rd Street

Roof 1 - Northwest View

Have any Systems/Major Building Components been upgraded?

Systems: Foundation Walls (Electrical Panel Room) - repairs

Year:

Yes