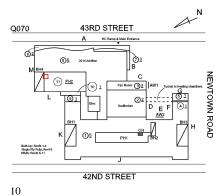

# **Building Condition Assessment Survey 2023 - 2024**

Q070

Architectural Inspection

| Priority<br>Condition Exist<br>Last Year? | Priority<br>Category        | Condition<br>Description                                                            | Component<br>Affected                                                        | Location<br>Description    |                       | erson(s)<br>otified | Person(s) Title | PhotoImage                       |  |
|-------------------------------------------|-----------------------------|-------------------------------------------------------------------------------------|------------------------------------------------------------------------------|----------------------------|-----------------------|---------------------|-----------------|----------------------------------|--|
| No                                        | Potential Falling<br>Debris | Loose Metal<br>Pan tile is a<br>potential safety<br>hazard.                         | INTERIOR  <br>KITCHEN  <br>Ceiling                                           | Near Exit 5<br>Serving Are |                       | harles Scales       | Custodian       |                                  |  |
| No                                        | Tripping Hazard             | Severely Damaged Vinyl Tile Floor substrate is a potential hazardous condition.     | INTERIOR  <br>CLASSROOMS<br>/CORRIDORS/<br>ADMIN<br>SPACES   Floor<br>Finish | Room 211                   | C<br>Jr               | harles Scales       | Custodian       |                                  |  |
| Yes                                       | Tripping Hazard             | Severely Heaving concrete DOT sidewalk pavement is a potential hazardous condition. | SITE   PAVING<br>  DOT Sidewalk<br>  Concrete                                | 42nd Street                | C<br>Jr               | harles Scales       | Custodian       |                                  |  |
| ructural Engin                            | neer Required               |                                                                                     |                                                                              |                            |                       |                     |                 |                                  |  |
| Structural<br>Condition Type              | Condition<br>Description    | Component<br>Affected                                                               | Location<br>Descript                                                         |                            | Person(s)<br>Notified | )                   | Person(s) Title | PhotoImage                       |  |
| No condition reco                         | -                           |                                                                                     | P                                                                            |                            |                       |                     |                 |                                  |  |
| ogrammatic A                              |                             |                                                                                     |                                                                              |                            |                       |                     |                 |                                  |  |
|                                           | Accessibility Status        | Question                                                                            |                                                                              |                            |                       | Respo               | oneo            |                                  |  |
|                                           |                             | on an accessible rou                                                                | ta?                                                                          |                            |                       | Yes                 | Juse            |                                  |  |
|                                           | g a multi-story buildi      |                                                                                     | ic:                                                                          |                            |                       | Yes                 |                 |                                  |  |
|                                           | •                           | cessible through com                                                                | pliant means?                                                                |                            |                       | Yes                 |                 |                                  |  |
|                                           | ole classrooms exists       |                                                                                     |                                                                              |                            |                       | Yes                 |                 |                                  |  |
|                                           |                             | ccessible toilets exist                                                             | on at least every otl                                                        | her floor?                 |                       | Yes                 |                 |                                  |  |
| If the                                    | e following spaces ex       | xist, are they ALL acc<br>mnasiums, Library, M                                      | cessible? Art Room,                                                          | Auditorium,                |                       | Yes                 |                 |                                  |  |
| Physical Break                            | sdown Structure             |                                                                                     |                                                                              | Exists                     | Required              | l Complies          | Deficiency      | Assistive<br>Listening<br>System |  |
| PROGRAMM                                  | ATIC ACCESSIBI              | LITY                                                                                |                                                                              |                            |                       |                     |                 | <u> </u>                         |  |
| Exterior R                                | outes                       |                                                                                     |                                                                              |                            |                       |                     |                 |                                  |  |
| Exteri                                    | or Entrances & Exi          | ts                                                                                  |                                                                              |                            |                       | Yes                 |                 |                                  |  |
| Exteri                                    | or H/C Lifts                |                                                                                     |                                                                              | No                         | No                    |                     |                 |                                  |  |
| Exteri                                    | or Ramps and Raili          | ings                                                                                |                                                                              | Yes                        |                       | Yes                 |                 |                                  |  |
| Interior Ro                               | outes                       |                                                                                     |                                                                              |                            |                       |                     |                 |                                  |  |
| Corrio                                    | dor and Lobby H/C           | Lifts                                                                               |                                                                              | No                         | No                    |                     |                 |                                  |  |
| Interio                                   | or Corridor Doors a         | and Hardware                                                                        |                                                                              | Yes                        |                       | Yes                 |                 |                                  |  |
| Interio                                   | or Corridors and Lo         | obbies                                                                              |                                                                              |                            |                       | Yes                 |                 |                                  |  |
| Interio                                   | or Elevators                |                                                                                     |                                                                              | Yes                        |                       | Yes                 |                 |                                  |  |
| Interio                                   | or Lobby Doors and          | l Hardware                                                                          |                                                                              |                            |                       | Yes                 |                 |                                  |  |
|                                           | or Ramps                    |                                                                                     |                                                                              | No                         |                       |                     |                 |                                  |  |
|                                           |                             |                                                                                     |                                                                              | Page 3 of 75               |                       |                     |                 | Print Date: 7/0                  |  |