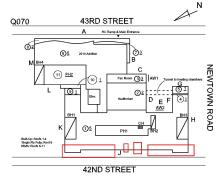

Main Entrance Photo

Roof Photo

Facade A - 43rd Street

Roof 1 - Northwest View

Have any Systems/Major Building Components been upgraded?

Systems: Foundation Walls (Electrical Panel Room) - repairs

Year:

Yes

Systems: 2nd-5th Floor Students Toilet Rooms - HC Upgrade;

Areaway Gratings - replacement

Year:

Exterior Doors and Frames - repairs Systems:

Year: 2013

Systems: Exterior Doors and Frames, Exterior Walls - repairs

Year: 2012

Exterior Walls - repairs Systems:

Year:

Systems: Coping, Parapets, Roofing, Exterior Guards, Windows -

replacement

Year: 1998

2014 (+54,000 SF)

No No