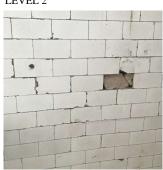

# Inspection

| Question              | Response                  |  |
|-----------------------|---------------------------|--|
|                       |                           |  |
| EXTERIOR              | Inspected                 |  |
| AREAWAY               | Inspected                 |  |
| Instance on AW1, AW2  | Inspected                 |  |
| Instance Condition    | 2 - Between Good and Fair |  |
| Instance Quantity     | 2                         |  |
| Instance Quantity Uom | ЕАСН                      |  |