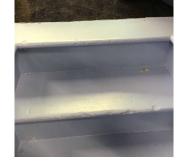

|                |  |
| Instance on 2nd Floor (540 Seats) | Inspected      |  |

| Stage                             | Inspected |
|-----------------------------------|-----------|
| Instance on 2nd Floor (540 Seats) | Inspected |

| Condition  | 2 - Between Good and Fair |
|------------|---------------------------|
| Deficiency | DAMAGED STEPS             |

| Deficiency                   | DAMAGED STEES       |
|------------------------------|---------------------|
| Deficiency Location/Instance | Left and Right Side |
| Deficiency Quantity          | 20                  |

| 2 energy Quantity | -0         |
|-------------------|------------|
| Quantity Uom      | S.F.       |
| Potential Action  | REPLACE    |
| Urgency of Action | PRIORITY 3 |
| Purpose of Action | LEVEL 2    |



Left Side

| Violations | No violations recorded. |
|------------|-------------------------|
|            |                         |

| Stage Curtain Rigging             | Inspected                 |  |
|-----------------------------------|---------------------------|--|
| Instance on 2nd Floor (540 Seats) | Inspected                 |  |
| Condition                         | 1 - Good                  |  |
| Deficiency                        | No deficiencies recorded  |  |
| Stage Curtains                    | Inspected                 |  |
| Instance on 2nd Floor (540 Seats) | Inspected                 |  |
| Condition                         | 1 - Good                  |  |
| Deficiency                        | No deficiencies recorded  |  |
| Valls                             |