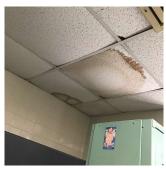

# Inspection

| Question              | Response                  |  |
|-----------------------|---------------------------|--|
|                       |                           |  |
| EXTERIOR              | Inspected                 |  |
| AREAWAY               | Inspected                 |  |
| Instance on AW1, AW2  | Inspected                 |  |
| Instance Condition    | 2 - Between Good and Fair |  |
| Instance Quantity     | 2                         |  |
| Instance Quantity Uom | ЕАСН                      |  |