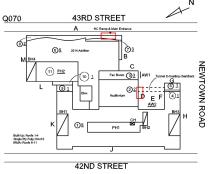

#### **Building Condition Assessment Survey 2023 - 2024**

Architectural Inspection Q070

| Asset:        | P.S. 70 - QUEENS, 30-45 42 STREET, New York, 11103 |                    |                    |
|---------------|----------------------------------------------------|--------------------|--------------------|
| Inspection Id | Inspection Type                                    | Time In            | Last Edited        |
| SA: Q070      | Architectural - Senior                             | 2023-11-30 9:17 AM | 2024-03-15 2:58 PM |
| AA: Q070      | Architectural - Associate                          | 2023-11-30 7:31 AM | 2023-12-21 5:46 PM |

#### Asset Data

Custodian

| Question                                                                   | Answer                                                |
|----------------------------------------------------------------------------|-------------------------------------------------------|
| Was the building fully accessible for inspection                           | No                                                    |
| Inspection Access Comment                                                  | Basement - Boys (Storage), Basement - Girls (Storage) |
| Building Square Footage                                                    | 130,000                                               |
| Comments on the Area (for Athletic Field, Playing Surfaces, Leased Spaces) | None                                                  |
| Comments on the Stories (Floors) plus Basements                            | 5+B+PH                                                |
| Comments on the Number of Classrooms                                       | 70                                                    |
| Comments on the Year Built                                                 | 1923                                                  |
| Student Population                                                         | 891                                                   |
| Staff Population                                                           | 142                                                   |
| Weather                                                                    | Fair                                                  |
| Principal(s) Information                                                   |                                                       |
|                                                                            |                                                       |