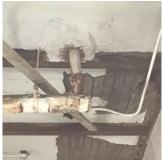

MA

Potential Action MAINTENANCE
Urgency of Action PRIORITY 3
Purpose of Action LEVEL 2



BH4

Violations No violations recorded.

Deficiency

Roof Plan reference

Deficiency Photo1

# BULKHEAD/PENTHOUSE WALLS/EXTERIOR: CRACKS/SPALLING - MAJOR



40

S.F.

REPLACE PRIORITY 4 LEVEL 2

Deficiency Quantity Quantity Uom Potential Action

Urgency of Action Purpose of Action

### Architectural Inspection Q070

# Question

# EXTERIOR ROOF

Specialties

#### BULKHEAD/PENTHOUSE

Deficiency Photo1



PH2

Response

Violations No violations recorded.

Deficiency

Roof Plan reference

**Deficiency Quantity** 

Quantity Uom

Potential Action

Urgency of Action Purpose of Action

Deficiency Photo1

Violations

BULKHEAD/PENTHOUSE ROOF: MAJOR LEAKAGE



100

S.F.

REPLACE PRIORITY 5

\_\_\_\_

LEVEL 2



PH1

No violations recorded.

| CUPOLA/ SPIRES/ TOWERS | Does not Exist            |
|------------------------|---------------------------|
| DORMER                 | Does not Exist            |
| DUNNAGE STEEL          | Inspected                 |
| Condition              | 2 - Between Good and Fair |
| Deficiency             | No deficiencies recorded  |
| SKYLIGHT/ROOF VENT     | Does not Exist            |
| ROOF/GRAVITY TANK      | Does not Exist            |
| TAIRS/RAMPS: EXTERIOR  | Inspected                 |

#### **Building Condition Assessment Survey 2023 - 2024**

Q070 Architectural Inspection Question Response **EXTERIOR** STAIRS/RAMPS: EXTERIOR BUILDING CHEEK/FLANK WALLS Inspected 3 - Fair Condition Deficiency CAST IN PLACE CONCRETE: CRACKS/SPALLING - MINOR Roof Plan refe