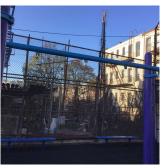

1. HVAC control system is not functioning properly.

2. Thermostats throughout original building are not working properly.

Charles Scales Jr. Nestor Osario

Fireman
Facade Photo

43rd Street - South View

Q070 Architectural Inspection

Main Entrance Photo

Roof Photo

Facade A - 43rd Street

Roof 1 - Northwest View

Have any Systems/Major Building Components been upgraded?

Systems: Foundation Walls (Electrical Panel Room) - repairs

Year:

Yes