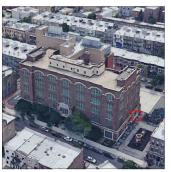

1. HVAC control system is not functioning properly.

2. Thermostats throughout original building are not working properly.

Charles Scales Jr. Nestor Osario

Fireman
Facade Photo

43rd Street - South View

Q070 Architectural Inspection