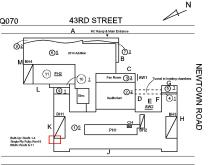

Main Entrance Photo

Roof Photo

Facade A - 43rd Street

Roof 1 - Northwest View

Have any Systems/Major Building Components been upgraded?

Systems: Foundation Walls (Electrical Panel Room) - repairs

Year:

Yes