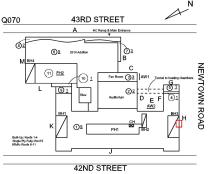

# Inspection

| Question              | Response                  |  |
|-----------------------|---------------------------|--|
|                       |                           |  |
| EXTERIOR              | Inspected                 |  |
| AREAWAY               | Inspected                 |  |
| Instance on AW1, AW2  | Inspected                 |  |
| Instance Condition    | 2 - Between Good and Fair |  |
| Instance Quantity     | 2                         |  |
| Instance Quantity Uom | ЕАСН                      |  |