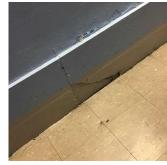

# Inspection

| Question              | Response                  |  |
|-----------------------|---------------------------|--|
|                       |                           |  |
| EXTERIOR              | Inspected                 |  |
| AREAWAY               | Inspected                 |  |
| Instance on AW1, AW2  | Inspected                 |  |
| Instance Condition    | 2 - Between Good and Fair |  |
| Instance Quantity     | 2                         |  |
| Instance Quantity Uom | ЕАСН                      |  |