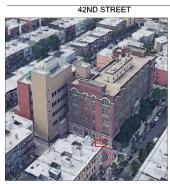

1. HVAC control system is not functioning properly.

2. Thermostats throughout original building are not working properly.

Charles Scales Jr. Nestor Osario

Fireman
Facade Photo

43rd Street - South View

Q070 Architectural Inspection