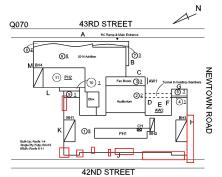

Main Entrance Photo

Roof Photo

Facade A - 43rd Street

Roof 1 - Northwest View

Have any Systems/Major Building Components been upgraded?

Systems: Foundation Walls (Electrical Panel Room) - repairs

Year:

Yes