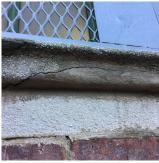

Systems: 2nd-5th Floor Students Toilet Rooms - HC Upgrade;

Areaway Gratings - replacement

Year:

Exterior Doors and Frames - repairs Systems:

Year: 2013

Systems: Exterior Doors and Frames, Exterior Walls - repairs

Year: 2012

Exterior Walls - repairs Systems:

Year:

Systems: Coping, Parapets, Roofing, Exterior Guards, Windows -

replacement

Year: 1998

2014 (+54,000 SF)

No No