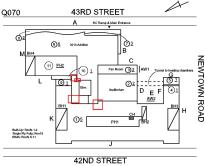

# **Building Condition Assessment Survey 2023 - 2024**

Q070

Architectural Inspection

| Priority<br>Condition Exist<br>Last Year? | Priority<br>Category        | Condition<br>Description                                                            | Component<br>Affected                                                        | Location<br>Description    |                       | erson(s)<br>otified | Person(s) Title | PhotoImage                       |  |
|-------------------------------------------|-----------------------------|-------------------------------------------------------------------------------------|------------------------------------------------------------------------------|----------------------------|-----------------------|---------------------|-----------------|----------------------------------|--|
| No                                        | Potential Falling<br>Debris | Loose Metal<br>Pan tile is a<br>potential safety<br>hazard.                         | INTERIOR  <br>KITCHEN  <br>Ceiling                                           | Near Exit 5<br>Serving Are |                       | harles Scales       | Custodian       |                                  |  |
| No                                        | Tripping Hazard             | Severely Damaged Vinyl Tile Floor substrate is a potential hazardous condition.     | INTERIOR  <br>CLASSROOMS<br>/CORRIDORS/<br>ADMIN<br>SPACES   Floor<br>Finish | Room 211                   | C<br>Jr               | harles Scales       | Custodian       |                                  |  |
| Yes                                       | Tripping Hazard             | Severely Heaving concrete DOT sidewalk pavement is a potential hazardous condition. | SITE   PAVING<br>  DOT Sidewalk<br>  Concrete                                | 42nd Street                | C<br>Jr               | harles Scales       | Custodian       |                                  |  |
| ructural Engin                            | neer Required               |                                                                                     |                                                                              |                            |                       |                     |                 |                                  |  |
| Structural<br>Condition Type              | Condition<br>Description    | Component<br>Affected                                                               | Location<br>Descript                                                         |                            | Person(s)<br>Notified | )                   | Person(s) Title | PhotoImage                       |  |
| No condition reco                         | -                           |                                                                                     | P                                                                            |                            |                       |                     |                 |                                  |  |
| ogrammatic A                              |                             |                                                                                     |                                                                              |                            |                       |                     |                 |                                  |  |
|                                           | Accessibility Status        | Question                                                                            |                                                                              |                            |                       | Respo               | oneo            |                                  |  |
|                                           |                             | on an accessible rou                                                                | ta?                                                                          |                            |                       | Yes                 | Juse            |                                  |  |
|                                           | g a multi-story buildi      |                                                                                     | ic:                                                                          |                            |                       | Yes                 |                 |                                  |  |
|                                           | •                           | cessible through com                                                                | pliant means?                                                                |                            |                       | Yes                 |                 |                                  |  |
|                                           | ole classrooms exists       |                                                                                     |                                                                              |                            |                       | Yes                 |                 |                                  |  |
|                                           |                             | ccessible toilets exist                                                             | on at least every otl                                                        | her floor?                 |                       | Yes                 |                 |                                  |  |
| If the                                    | e following spaces ex       | xist, are they ALL acc<br>mnasiums, Library, M                                      | cessible? Art Room,                                                          | Auditorium,                |                       | Yes                 |                 |                                  |  |
| Physical Break                            | sdown Structure             |                                                                                     |                                                                              | Exists                     | Required              | l Complies          | Deficiency      | Assistive<br>Listening<br>System |  |
| PROGRAMM                                  | ATIC ACCESSIBI              | LITY                                                                                |                                                                              |                            |                       |                     |                 | <u> </u>                         |  |
| Exterior R                                | outes                       |                                                                                     |                                                                              |                            |                       |                     |                 |                                  |  |
| Exteri                                    | or Entrances & Exi          | ts                                                                                  |                                                                              |                            |                       | Yes                 |                 |                                  |  |
| Exteri                                    | or H/C Lifts                |                                                                                     |                                                                              | No                         | No                    |                     |                 |                                  |  |
| Exteri                                    | or Ramps and Raili          | ings                                                                                |                                                                              | Yes                        |                       | Yes                 |                 |                                  |  |
| Interior Ro                               | outes                       |                                                                                     |                                                                              |                            |                       |                     |                 |                                  |  |
| Corrio                                    | dor and Lobby H/C           | Lifts                                                                               |                                                                              | No                         | No                    |                     |                 |                                  |  |
| Interio                                   | or Corridor Doors a         | and Hardware                                                                        |                                                                              | Yes                        |                       | Yes                 |                 |                                  |  |
| Interio                                   | or Corridors and Lo         | obbies                                                                              |                                                                              |                            |                       | Yes                 |                 |                                  |  |
| Interio                                   | or Elevators                |                                                                                     |                                                                              | Yes                        |                       | Yes                 |                 |                                  |  |
| Interio                                   | or Lobby Doors and          | l Hardware                                                                          |                                                                              |                            |                       | Yes                 |                 |                                  |  |
|                                           | or Ramps                    |                                                                                     |                                                                              | No                         |                       |                     |                 |                                  |  |
|                                           |                             |                                                                                     |                                                                              | Page 3 of 75               |                       |                     |                 | Print Date: 7/0                  |  |