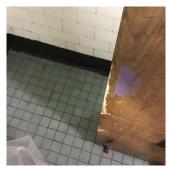

---------|-------------------------------------|
| Condition                    | 5 - Poor                            |
| Deficiency                   | WOOD: DETERIORATED DOOR             |
| Deficiency Location/Instance | Rooms 105, 121, 211A, 209, 211, 213 |
| Deficiency Quantity          | 6                                   |
| Quantity Uom                 | EACH                                |
| Potential Action             | MAINTENANCE                         |
| Urgency of Action            | PRIORITY 3                          |
| Purpose of Action            | LEVEL 2                             |

# **Building Condition Assessment Survey 2023 - 2024**

Architectural Inspection Q070

## Question Response

### INTERIOR

## TOILET ROOMS - STUDENTS

## Door(s)

Deficiency Photo1



Room 105

Violations No violations recorded.

| Floor Finish                 | Inspected                          |
|------------------------------|------------------------------------|
| Condition                    | 2 - Between Good and Fair          |
| Deficiency                   | CERAMIC TILE: BROKEN/MISSING TILES |
| Deficiency Location/Instance | Rooms 105, 121                     |
| Deficiency Quantity          | 10                                 |
| Quantity Uom                 | S.F.                               |
| Potential Action             | REPLACE                            |
| Urgency of Action            | PRIORITY 3                         |
| Purpose of Action            | LEVEL 2                            |
| Deficiency Photo1            |