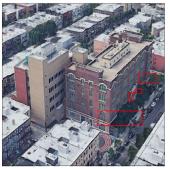

1. HVAC control system is not functioning properly.

2. Thermostats throughout original building are not working properly.

Charles Scales Jr. Nestor Osario

Fireman
Facade Photo

43rd Street - South View

Q070 Architectural Inspection

Main Entrance Photo

Roof Photo

Facade A - 43rd Street

Roof 1 - Northwest View

Have any Systems/Major Building Components been upgraded?

Systems: Foundation Walls (Electrical Panel Room) - repairs

Year:

Yes