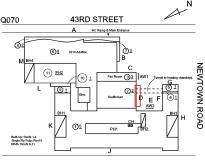

Main Entrance Photo

Roof Photo

Facade A - 43rd Street

Roof 1 - Northwest View

Have any Systems/Major Building Components been upgraded?

Systems: Foundation Walls (Electrical Panel Room) - repairs

Year:

Yes