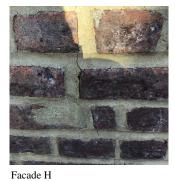

|

Response

Q070

43RD STREET

Architectural Inspection Q070

Question **EXTERIOR** 

#### EXTERIOR WALLS

Roof Plan reference

42ND STREET

Elevation

100

Deficiency Quantity Quantity Uom S.F. Potential Action REPAIR PRIORITY 5 Urgency of Action Purpose of Action LEVEL 2



Facade J - Rooms 201 No violations recorded.

Violations

Deficiency

Roof Plan reference

Deficiency Photo1



BRICK: MINOR CRACKS AND SPALLING

42ND STREET

Print Date: 7/01/2024

**NEWTOWN ROAD** 

#### **Building Condition Assessment Survey 2023 - 2024**

Response

Architectural Inspection Q070

## Question

#### **EXTERIOR**

#### EXTERIOR WALLS

Elevation



Deficiency Quantity 10
Quantity Uom S.F.
Potential Action RESTITCH
Urgency of Action PRIORITY 3
Purpose of Action LEVEL 2



No violations recorded.

# Violations Deficiency

Elevation

Roof Plan reference

Deficiency Photo1

#### BRICK: EFFLORESCENCE



42ND STREET

Deficiency Quantity 50
Quantity Uom S.F.
Potential Action MAINTENANCE

#### **Building Condition Assessment Survey 2023 - 2024**

Q070 Architectural Inspection Question Response **EXTERIOR** EXTERIOR WALLS Urgency of Action PRIORITY 3 LEVEL 2 Purpose of Action Deficiency Photo1 No photo recorded Violations No violations recorded. BRICK: CRACKS/DISPLACED/SPALLED BRICK AT BUILDING Deficiency **CORNERS** Roof Plan reference 43RD STREET Q070 42ND STREET Elevation Deficiency Quantity 25 Quantity Uom S.F. Potential Action REMOVE AND REBUILD Urgency of Action PRIORITY 4 LEVEL 2 Purpose of Action Deficiency Photo1 Facade C Violations No violations recorde