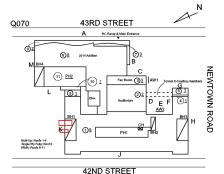

Main Entrance Photo

Roof Photo

Facade A - 43rd Street

Roof 1 - Northwest View

Have any Systems/Major Building Components been upgraded?

Systems: Foundation Walls (Electrical Panel Room) - repairs

Year:

Yes

Have there been any Building Additions? Comments on Building Additions

Tandem Schools? Leased Space?