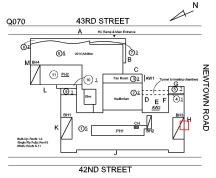

# **Building Condition Assessment Survey 2023 - 2024**

Q070

Architectural Inspection

| Priority<br>Condition Exist<br>Last Year? | Priority<br>Category        | Condition<br>Description                                                            | Component<br>Affected                                                        | Location<br>Description    |                       | erson(s)<br>otified | Person(s) Title | PhotoImage                       |  |
|-------------------------------------------|-----------------------------|-------------------------------------------------------------------------------------|------------------------------------------------------------------------------|----------------------------|-----------------------|---------------------|-----------------|----------------------------------|--|
| No                                        | Potential Falling<br>Debris | Loose Metal<br>Pan tile is a<br>potential safety<br>hazard.                         | INTERIOR  <br>KITCHEN  <br>Ceiling                                           | Near Exit 5<br>Serving Are |                       | harles Scales       | Custodian       |                                  |  |
| No                                        | Tripping Hazard             | Severely Damaged Vinyl Tile Floor substrate is a potential hazardous condition.     | INTERIOR  <br>CLASSROOMS<br>/CORRIDORS/<br>ADMIN<br>SPACES   Floor<br>Finish | Room 211                   | C<br>Jr               | harles Scales       | Custodian       |                                  |  |
| Yes                                       | Tripping Hazard             | Severely Heaving concrete DOT sidewalk pavement is a potential hazardous condition. | SITE   PAVING<br>  DOT Sidewalk<br>  Concrete                                | 42nd Street                | C<br>Jr               | harles Scales       | Custodian       |                                  |  |
| ructural Engin                            | neer Required               |                                                                                     |                                                                              |                            |                       |                     |                 |                                  |  |
| Structural<br>Condition Type              | Condition<br>Description    | Component<br>Affected                                                               | Location<br>Descript                                                         |                            | Person(s)<br>Notified | )                   | Person(s) Title | PhotoImage                       |  |
| No condition reco                         | -                           |                                                                                     | P                                                                            |                            |                       |                     |                 |                                  |  |
| ogrammatic A                              |                             |                                                                                     |                                                                              |                            |                       |                     |                 |                                  |  |
|                                           | Accessibility Status        | Question                                                                            |                                                                              |                            |                       | Respo               | oneo            |                                  |  |
|                                           |                             | on an accessible rou                                                                | ta?                                                                          |                            |                       | Yes                 | Juse            |                                  |  |
|                                           | g a multi-story buildi      |                                                                                     | ic:                                                                          |                            |                       | Yes                 |                 |                                  |  |
|                                           | •                           | cessible through com                                                                | pliant means?                                                                |                            |                       | Yes                 |                 |                                  |  |
|                                           | ole classrooms exists       |                                                                                     |                                                                              |                            |                       | Yes                 |                 |                                  |  |
|                                           |                             | ccessible toilets exist                                                             | on at least every otl                                                        | her floor?                 |                       | Yes                 |                 |                                  |  |
| If the                                    | e following spaces ex       | xist, are they ALL acc<br>mnasiums, Library, M                                      | cessible? Art Room,                                                          | Auditorium,                |                       | Yes                 |                 |                                  |  |
| Physical Break                            | sdown Structure             |                                                                                     |                                                                              | Exists                     | Required              | l Complies          | Deficiency      | Assistive<br>Listening<br>System |  |
| PROGRAMM                                  | ATIC ACCESSIBI              | LITY                                                                                |                                                                              |                            |                       |                     |                 | <u> </u>                         |  |
| Exterior R                                | outes                       |                                                                                     |                                                                              |                            |                       |                     |                 |                                  |  |
| Exteri                                    | or Entrances & Exi          | ts                                                                                  |                                                                              |                            |                       | Yes                 |                 |                                  |  |
| Exteri                                    | or H/C Lifts                |                                                                                     |                                                                              | No                         | No                    |                     |                 |                                  |  |
| Exteri                                    | or Ramps and Raili          | ings                                                                                |                                                                              | Yes                        |                       | Yes                 |                 |                                  |  |
| Interior Ro                               | outes                       |                                                                                     |                                                                              |                            |                       |                     |                 |                                  |  |
| Corrio                                    | dor and Lobby H/C           | Lifts                                                                               |                                                                              | No                         | No                    |                     |                 |                                  |  |
| Interio                                   | or Corridor Doors a         | and Hardware                                                                        |                                                                              | Yes                        |                       | Yes                 |                 |                                  |  |
| Interio                                   | or Corridors and Lo         | obbies                                                                              |                                                                              |                            |                       | Yes                 |                 |                                  |  |
| Interio                                   | or Elevators                |                                                                                     |                                                                              | Yes                        |                       | Yes                 |                 |                                  |  |
| Interio                                   | or Lobby Doors and          | l Hardware                                                                          |                                                                              |                            |                       | Yes                 |                 |                                  |  |
|                                           | or Ramps                    |                                                                                     |                                                                              | No                         |                       |                     |                 |                                  |  |
|                                           |                             |                                                                                     |                                                                              | Page 3 of 75               |                       |                     |                 | Print Date: 7/0                  |  |