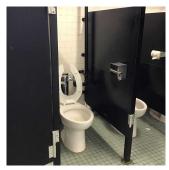

# **Building Condition Assessment Survey 2023 - 2024**

Architectural Inspection Q070

| ysical Breakdown Structure  |                                                 | Exists | Required | Complies | Deficiency | Assistive<br>Listening<br>System |     |
|-----------------------------|-------------------------------------------------|--------|----------|----------|------------|----------------------------------|-----|
| Rooms & Spaces              |                                                 |        |          |          |            |                                  |     |
| Art Rooms                   | Room 565                                        | Yes    |          | Yes      |            |                                  |     |
| Auditorium                  | 2nd Floor                                       | Yes    |          | Yes      |            | Infrared                         | Yes |
| Cafeteria                   | 1st Floor                                       | Yes    |          | Yes      |            | FM<br>System                     | Yes |
| Classrooms                  | 2nd - 5th Floor                                 | Yes    |          | Yes      |            |                                  |     |
| <b>Computer Rooms</b>       |                                                 | No     |          |          |            |                                  |     |
| Gymnasium                   | Basement                                        | Yes    |          | Yes      |            | FM<br>System                     | Yes |
| Library                     | Room 406/408                                    | Yes    |          | Yes      |            |                                  |     |
| Main Office                 | Room 170 (P.S. 70); Room 207 (P4 - District 75) | Yes    |          | Yes      |            |                                  |     |
| Multi-purpose Room          | 1st Floor - North, 1st Floor - South            | Yes    |          | Yes      |            | No                               | Yes |
| Nurse's Room                | Rooms 205A, 310                                 | Yes    |          | Yes      |            |                                  |     |
| Pool                        |                                                 | No     |          |          |            |                                  |     |
| Science Lab                 |                                                 | No     |          |          |            |                                  |     |
| Toilet Rooms (Boys)         | Basement, 1st - 5th Floors                      | Yes    |          | Yes      |            |                                  |     |
| <b>Toilet Rooms (Girls)</b> | Basement, 1st - 5th Floors                      | Yes    |          | Yes      |            |                                  |     |
| Toilet Rooms (Staff)        | Basement, 1st - 5th Floors                      | Yes    |          | Yes      |            |                                  |     |