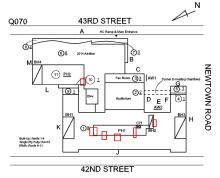

1. HVAC control system is not functioning properly.

2. Thermostats throughout original building are not working properly.

Charles Scales Jr. Nestor Osario

Fireman
Facade Photo

43rd Street - South View

Q070 Architectural Inspection

Main Entrance Photo

Roof Photo

Facade A - 43rd Street

Roof 1 - Northwest View

Have any Systems/Major Building Components been upgraded?

Systems: Foundation Walls (Electrical Panel Room) - repairs

Year:

Yes