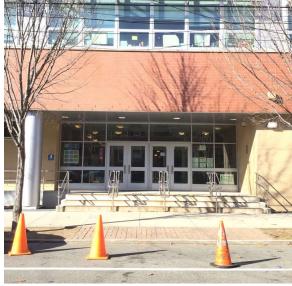

Main Entrance Photo

Roof Photo

Facade A - 43rd Street

Roof 1 - Northwest View

Have any Systems/Major Building Components been upgraded?

Systems: Foundation Walls (Electrical Panel Room) - repairs

Year:

Yes