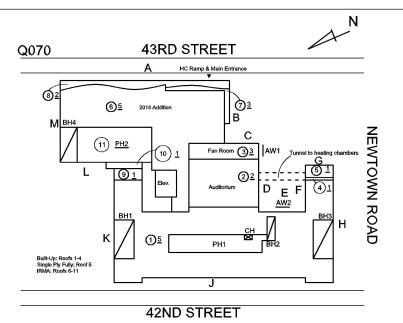

| No     |          |          |            |                                  |     |
| Science Lab                 |                                                 | No     |          |          |            |                                  |     |
| Toilet Rooms (Boys)         | Basement, 1st - 5th Floors                      | Yes    |          | Yes      |            |                                  |     |
| <b>Toilet Rooms (Girls)</b> | Basement, 1st - 5th Floors                      | Yes    |          | Yes      |            |                                  |     |
| Toilet Rooms (Staff)        | Basement, 1st - 5th Floors                      | Yes    |          | Yes      |            |                                  |     |

### **Building Template**



# Inspection

| Question              | Response                  |  |
|-----------------------|---------------------------|--|
|                       |                           |  |
| EXTERIOR              | Inspected                 |  |
| AREAWAY               | Inspected                 |  |
| Instance on AW1, AW2  | Inspected                 |  |
| Instance Condition    | 2 - Between Good and Fair |  |
| Instance Quantity     | 2                         |  |
| Instance Quantity Uom | ЕАСН                      |  |

# **Building Condition Assessment Survey 2023 - 2024**

| estion                        | Response