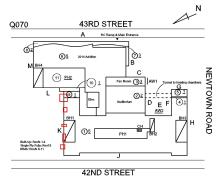

# Inspection

| Question              | Response                  |  |
|-----------------------|---------------------------|--|
|                       |                           |  |
| EXTERIOR              | Inspected                 |  |
| AREAWAY               | Inspected                 |  |
| Instance on AW1, AW2  | Inspected                 |  |
| Instance Condition    | 2 - Between Good and Fair |  |
| Instance Quantity     | 2                         |  |
| Instance Quantity Uom | ЕАСН                      |  |