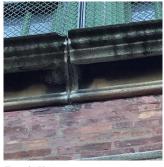

1. HVAC control system is not functioning properly.

2. Thermostats throughout original building are not working properly.

Charles Scales Jr. Nestor Osario

Fireman
Facade Photo

43rd Street - South View

Q070 Architectural Inspection

Main Entrance Photo

Roof Photo

Facade A - 43rd Street

Roof 1 - Northwest View

Have any Systems/Major Building Components been upgraded?

Systems: Foundation Walls (Electrical Panel Room) - repairs

Year:

Yes