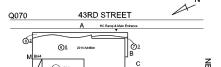

Main Entrance Photo

Roof Photo

Facade A - 43rd Street

Roof 1 - Northwest View

Have any Systems/Major Building Components been upgraded?

Systems: Foundation Walls (Electrical Panel Room) - repairs

Year:

Yes