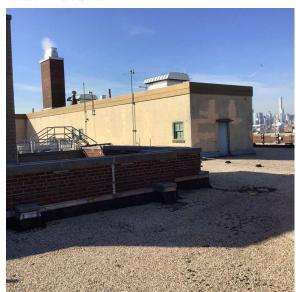

Main Entrance Photo

Roof Photo

Facade A - 43rd Street

Roof 1 - Northwest View

Have any Systems/Major Building Components been upgraded?

Systems: Foundation Walls (Electrical Panel Room) - repairs

Year:

Yes