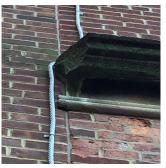

1. HVAC control system is not functioning properly.

2. Thermostats throughout original building are not working properly.

Charles Scales Jr. Nestor Osario

Fireman
Facade Photo

43rd Street - South View

Q070 Architectural Inspection

Main Entrance Photo

Roof Photo

Facade A - 43rd Street

Roof 1 - Northwest View

Have any Systems/Major Building Components been upgraded?

Systems: Foundation Walls (Electrical Panel Room) - repairs

Year:

Yes