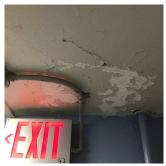

|
| Urgency of Action            | PRIORITY 3                         |





Stair Y/Basement
No violations recorded.

| Deficiency                   | PLASTER: CRACKS/SPALLING |
|------------------------------|--------------------------|
| Deficiency Location/Instance | Stairs D/1, EF/1         |
| Deficiency Quantity          | 30                       |
| Quantity Uom                 | S.F.                     |
| Potential Action             | REPLACE                  |

Urgency of Action PRIORITY 3
Purpose of Action LEVEL 2

# **Building Condition Assessment Survey 2023 - 2024**

Architectural Inspection Q070

| Question | Response |
|----------|----------|
|----------|----------|

## INTERIOR

## STAIRS/RAMPS: INTERIOR

## Ceiling

Deficiency Photo1

Purpose of Action



Stair D/

| Violations | No violations recorded. |
|------------|-------------------------|

| Door(s)                      | Inspected                               |
|------------------------------|-----------------------------------------|
| Condition                    | 2 - Between Good and Fair               |
| Deficiency                   | No deficiencies recorded                |
| Partition                    | Inspected                               |
| Condition                    | 2 - Between Good and Fair               |
| Deficiency                   | GLASS PANEL: DAMAGED/DETERIORATED       |
| Deficiency Location/Instance | Stairs AB/1, 2, 5, EF/2, 5, and others. |
| Deficiency Quantity          | 30                                      |
| Quantity Uom