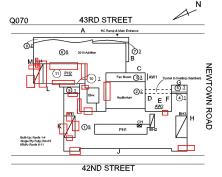

# **Building Condition Assessment Survey 2023 - 2024**

Q070

Architectural Inspection

| Priority<br>Condition Exist<br>Last Year? | Priority<br>Category        | Condition<br>Description                                                            | Component<br>Affected                                                        | Location<br>Description    |                       | erson(s)<br>otified | Person(s) Title | PhotoImage                       |  |
|-------------------------------------------|-----------------------------|-------------------------------------------------------------------------------------|------------------------------------------------------------------------------|----------------------------|-----------------------|---------------------|-----------------|----------------------------------|--|
| No                                        | Potential Falling<br>Debris | Loose Metal<br>Pan tile is a<br>potential safety<br>hazard.                         | INTERIOR  <br>KITCHEN  <br>Ceiling                                           | Near Exit 5<br>Serving Are |                       | harles Scales       | Custodian       |                                  |  |
| No                                        | Tripping Hazard             | Severely Damaged Vinyl Tile Floor substrate is a potential hazardous condition.     | INTERIOR  <br>CLASSROOMS<br>/CORRIDORS/<br>ADMIN<br>SPACES   Floor<br>Finish | Room 211                   | C<br>Jr               | harles Scales       | Custodian       |                                  |  |
| Yes                                       | Tripping Hazard             | Severely Heaving concrete DOT sidewalk pavement is a potential hazardous condition. | SITE   PAVING<br>  DOT Sidewalk<br>  Concrete                                | 42nd Street                | C<br>Jr               | harles Scales       | Custodian       |                                  |  |
| ructural Engin                            | neer Required               |                                                                                     |                                                                              |                            |                       |                     |                 |                                  |  |
| Structural<br>Condition Type              | Condition<br>Description    | Component<br>Affected                                                               | Location<br>Descript                                                         |                            | Person(s)<br>Notified | )                   | Person(s) Title | PhotoImage                       |  |
| No condition reco                         | -                           |                                                                                     | P                                                                            |                            |                       |                     |                 |                                  |  |
| ogrammatic A                              |                             |                                                                                     |                                                                              |                            |                       |                     |                 |                                  |  |
|                                           | Accessibility Status        | Question                                                                            |                                                                              |                            |                       | Respo               | oneo            |                                  |  |
|                                           |                             | on an accessible rou                                                                | ta?                                                                          |                            |                       | Yes                 | Juse            |                                  |  |
|                                           | g a multi-story buildi      |                                                                                     | ic:                                                                          |                            |                       | Yes                 |                 |                                  |  |
|                                           | •                           | cessible through com                                                                | pliant means?                                                                |                            |                       | Yes                 |                 |                                  |  |
|                                           | ole classrooms exists       |                                                                                     |                                                                              |                            |                       | Yes                 |                 |                                  |  |
|                                           |                             | ccessible toilets exist                                                             | on at least every otl                                                        | her floor?                 |                       | Yes                 |                 |                                  |  |
| If the                                    | e following spaces ex       | xist, are they ALL acc<br>mnasiums, Library, M                                      | cessible? Art Room,                                                          | Auditorium,                |                       | Yes                 |                 |                                  |  |
| Physical Break                            | sdown Structure             |                                                                                     |                                                                              | Exists                     | Required              | l Complies          | Deficiency      | Assistive<br>Listening<br>System |  |
| PROGRAMM                                  | ATIC ACCESSIBI              | LITY                                                                                |                                                                              |                            |                       |                     |                 | <u> </u>                         |  |
| Exterior R                                | outes                       |                                                                                     |                                                                              |                            |                       |                     |                 |                                  |  |
| Exteri                                    | or Entrances & Exi          | ts                                                                                  |                                                                              |                            |                       | Yes                 |                 |                                  |  |
| Exteri                                    | or H/C Lifts                |                                                                                     |                                                                              | No                         | No                    |                     |                 |                                  |  |
| Exteri                                    | or Ramps and Raili          | ings                                                                                |                                                                              | Yes                        |                       | Yes                 |                 |                                  |  |
| Interior Ro                               | outes                       |                                                                                     |                                                                              |                            |                       |                     |                 |                                  |  |
| Corrio                                    | dor and Lobby H/C           | Lifts                                                                               |                                                                              | No                         | No                    |                     |                 |                                  |  |
| Interio                                   | or Corridor Doors a         | and Hardware                                                                        |                                                                              | Yes                        |                       | Yes                 |                 |                                  |  |
| Interio                                   | or Corridors and Lo         | obbies                                                                              |                                                                              |                            |                       | Yes                 |                 |                                  |  |
| Interio                                   | or Elevators                |                                                                                     |                                                                              | Yes                        |                       | Yes                 |                 |                                  |  |
| Interio                                   | or Lobby Doors and          | l Hardware                                                                          |                                                                              |                            |                       | Yes                 |                 |                                  |  |
|                                           | or Ramps                    |                                                                                     |                                                                              | No                         |                       |                     |                 |                                  |  |
|                                           |                             |                                                                                     |                                                                              | Page 3 of 75               |                       |                     |                 | Print Date: 7/0                  |  |