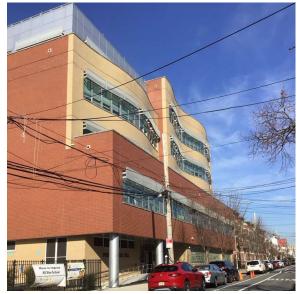

1. HVAC control system is not functioning properly.

2. Thermostats throughout original building are not working properly.

Charles Scales Jr. Nestor Osario

Fireman
Facade Photo

43rd Street - South View

Q070 Architectural Inspection