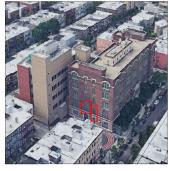

1. HVAC control system is not functioning properly.

2. Thermostats throughout original building are not working properly.

Charles Scales Jr. Nestor Osario

Fireman
Facade Photo

43rd Street - South View

Q070 Architectural Inspection