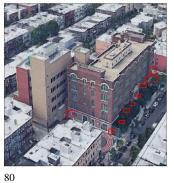

1. HVAC control system is not functioning properly.

2. Thermostats throughout original building are not working properly.

Charles Scales Jr. Nestor Osario

Fireman
Facade Photo

43rd Street - South View

Q070 Architectural Inspection