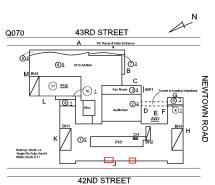

Main Entrance Photo

Roof Photo

Facade A - 43rd Street

Roof 1 - Northwest View

Have any Systems/Major Building Components been upgraded?

Systems: Foundation Walls (Electrical Panel Room) - repairs

Year:

Yes

Systems: 2nd-5th Floor Students Toilet Rooms - HC Upgrade;

Areaway Gratings - replacement

Year:

Exterior Doors and Frames - repairs Systems:

Year: 2013

Systems: Exterior Doors and Frames, Exterior Walls - repairs

Year: 2012

Exterior Walls - repairs Systems:

Year:

Systems: Coping, Parapets, Roofing, Exterior Guards, Windows -

replacement

Year: 1998

2014 (+54,000 SF)

No No