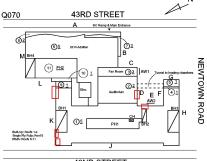

# Inspection

| Question              | Response                  |  |
|-----------------------|---------------------------|--|
|                       |                           |  |
| EXTERIOR              | Inspected                 |  |
| AREAWAY               | Inspected                 |  |
| Instance on AW1, AW2  | Inspected                 |  |
| Instance Condition    | 2 - Between Good and Fair |  |
| Instance Quantity     | 2                         |  |
| Instance Quantity Uom | ЕАСН                      |  |