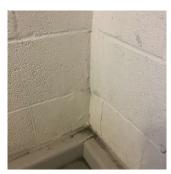

# Inspection

| Question              | Response                  |  |
|-----------------------|---------------------------|--|
|                       |                           |  |
| EXTERIOR              | Inspected                 |  |
| AREAWAY               | Inspected                 |  |
| Instance on AW1, AW2  | Inspected                 |  |
| Instance Condition    | 2 - Between Good and Fair |  |
| Instance Quantity     | 2                         |  |
| Instance Quantity Uom | ЕАСН                      |  |