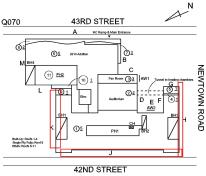

# **Building Condition Assessment Survey 2023 - 2024**

Q070

Architectural Inspection

| Priority<br>Condition Exist<br>Last Year? | Priority<br>Category        | Condition<br>Description                                                            | Component<br>Affected                                                        | Location<br>Description    |                       | erson(s)<br>otified | Person(s) Title | PhotoImage                       |  |
|-------------------------------------------|-----------------------------|-------------------------------------------------------------------------------------|------------------------------------------------------------------------------|----------------------------|-----------------------|---------------------|-----------------|----------------------------------|--|
| No                                        | Potential Falling<br>Debris | Loose Metal<br>Pan tile is a<br>potential safety<br>hazard.                         | INTERIOR  <br>KITCHEN  <br>Ceiling                                           | Near Exit 5<br>Serving Are |                       | harles Scales       | Custodian       |                                  |  |
| No                                        | Tripping Hazard             | Severely Damaged Vinyl Tile Floor substrate is a potential hazardous condition.     | INTERIOR  <br>CLASSROOMS<br>/CORRIDORS/<br>ADMIN<br>SPACES   Floor<br>Finish | Room 211                   | C<br>Jr               | harles Scales       | Custodian       |                                  |  |
| Yes                                       | Tripping Hazard             | Severely Heaving concrete DOT sidewalk pavement is a potential hazardous condition. | SITE   PAVING<br>  DOT Sidewalk<br>  Concrete                                | 42nd Street                | C<br>Jr               | harles Scales       | Custodian       |                                  |  |
| ructural Engin                            | neer Required               |                                                                                     |                                                                              |                            |                       |                     |                 |                                  |  |
| Structural<br>Condition Type              | Condition<br>Description    | Component<br>Affected                                                               | Location<br>Descript                                                         |                            | Person(s)<br>Notified | )                   | Person(s) Title | PhotoImage                       |  |
| No condition reco                         | -                           |                                                                                     | P                                                                            |                            |                       |                     |                 |                                  |  |
| ogrammatic A                              |                             |                                                                                     |                                                                              |                            |                       |                     |                 |                                  |  |
|                                           | Accessibility Status        | Question                                                                            |                                                                              |                            |                       | Respo               | oneo            |                                  |  |
|                                           |                             | on an accessible rou                                                                | ta?                                                                          |                            |                       | Yes                 | Juse            |                                  |  |
|                                           | g a multi-story buildi      |                                                                                     | ic:                                                                          |                            |                       | Yes                 |                 |                                  |  |
|                                           | •                           | cessible through com                                                                | pliant means?                                                                |                            |                       | Yes                 |                 |                                  |  |
|                                           | ole classrooms exists       |                                                                                     |                                                                              |                            |                       | Yes                 |                 |                                  |  |
|                                           |                             | ccessible toilets exist                                                             | on at least every otl                                                        | her floor?                 |                       | Yes                 |                 |                                  |  |
| If the                                    | e following spaces ex       | xist, are they ALL acc<br>mnasiums, Library, M                                      | cessible? Art Room,                                                          | Auditorium,                |                       | Yes                 |                 |                                  |  |
| Physical Break                            | sdown Structure             |                                                                                     |                                                                              | Exists                     | Required              | l Complies          | Deficiency      | Assistive<br>Listening<br>System |  |
| PROGRAMM                                  | ATIC ACCESSIBI              | LITY                                                                                |                                                                              |                            |                       |                     |                 | <u> </u>                         |  |
| Exterior R                                | outes                       |                                                                                     |                                                                              |                            |                       |                     |                 |                                  |  |
| Exteri                                    | or Entrances & Exi          | ts                                                                                  |                                                                              |                            |                       | Yes                 |                 |                                  |  |
| Exteri                                    | or H/C Lifts                |                                                                                     |                                                                              | No                         | No                    |                     |                 |                                  |  |
| Exteri                                    | or Ramps and Raili          | ings                                                                                |                                                                              | Yes                        |                       | Yes                 |                 |                                  |  |
| Interior Ro                               | outes                       |                                                                                     |                                                                              |                            |                       |                     |                 |                                  |  |
| Corrio                                    | dor and Lobby H/C           | Lifts                                                                               |                                                                              | No                         | No                    |                     |                 |                                  |  |
| Interio                                   | or Corridor Doors a         | and Hardware                                                                        |                                                                              | Yes                        |                       | Yes                 |                 |                                  |  |
| Interio                                   | or Corridors and Lo         | obbies                                                                              |                                                                              |                            |                       | Yes                 |                 |                                  |  |
| Interio                                   | or Elevators                |                                                                                     |                                                                              | Yes                        |                       | Yes                 |                 |                                  |  |
| Interio                                   | or Lobby Doors and          | l Hardware                                                                          |                                                                              |                            |                       | Yes                 |                 |                                  |  |
|                                           | or Ramps                    |                                                                                     |                                                                              | No                         |                       |                     |                 |                                  |  |
|                                           |                             |                                                                                     |                                                                              | Page 3 of 75               |                       |                     |                 | Print Date: 7/0                  |  |