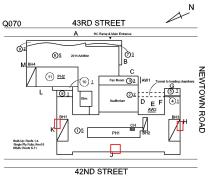

1. HVAC control system is not functioning properly.

2. Thermostats throughout original building are not working properly.

Charles Scales Jr. Nestor Osario

Fireman
Facade Photo

43rd Street - South View

Q070 Architectural Inspection

Main Entrance Photo

Roof Photo

Facade A - 43rd Street

Roof 1 - Northwest View

Have any Systems/Major Building Components been upgraded?

Systems: Foundation Walls (Electrical Panel Room) - repairs

Year:

Yes