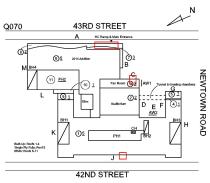

#### **Building Condition Assessment Survey 2023 - 2024**

Architectural Inspection Q070

| Asset:        | P.S. 70 - QUEENS, 30-45 42 STREET, New York, 11103 |                    |                    |
|---------------|----------------------------------------------------|--------------------|--------------------|
| Inspection Id | Inspection Type                                    | Time In            | Last Edited        |
| SA: Q070      | Architectural - Senior                             | 2023-11-30 9:17 AM | 2024-03-15 2:58 PM |
| AA: Q070      | Architectural - Associate                          | 2023-11-30 7:31 AM | 2023-12-21 5:46 PM |

#### Asset Data

Custodian

| Question                                                                   | Answer                                                |
|----------------------------------------------------------------------------|-------------------------------------------------------|
| Was the building fully accessible for inspection                           | No                                                    |
| Inspection Access Comment                                                  | Basement - Boys (Storage), Basement - Girls (Storage) |
| Building Square Footage                                                    | 130,000                                               |
| Comments on the Area (for Athletic Field, Playing Surfaces, Leased Spaces) | None                                                  |
| Comments on the Stories (Floors) plus Basements                            | 5+B+PH                                                |
| Comments on the Number of Classrooms                                       | 70                                                    |
| Comments on the Year Built                                                 | 1923                                                  |
| Student Population                                                         | 891                                                   |
| Staff Population                                                           | 142                                                   |
| Weather                                                                    | Fair                                                  |
| Principal(s) Information                                                   |                                                       |
|                                                                            |                                                       |