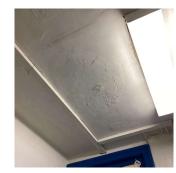

### Priority Condition

| Priority<br>Condition Exist<br>Last Year? | Priority<br>Category        | Condition<br>Description                                                         | Component<br>Affected                                                | Location<br>Description | Person(s)<br>Notified | Person(s) Title | PhotoImage |
|-------------------------------------------|-----------------------------|----------------------------------------------------------------------------------|----------------------------------------------------------------------|-------------------------|-----------------------|-----------------|------------|
| No                                        | Potential Falling<br>Debris | Loose ceiling<br>tile is a potential<br>safety hazard.                           | INTERIOR  <br>AUDITORIUM<br>  Ceiling                                | Near Stage              | Timothy Moran         | Fireman         |            |
| No                                        | Potential Falling<br>Debris | Severely<br>damaged plaster<br>ceiling is a<br>potential safety<br>hazard.       | INTERIOR  <br>GYMNASIUM  <br>Ceiling                                 | Room 125J               | Timothy Moran         | Fireman         |            |
| Yes                                       | Tripping Hazard             | Severely<br>damaged<br>concrete<br>walkway is a<br>potential<br>tripping hazard. | SITE   PAVING<br>  Site Sidewalks<br>& Walkways  <br>Concrete        | Near Exit 7             | Timothy Moran         | Fireman         |            |
| Yes                                       | Tripping Hazard             | Severely<br>damaged stair<br>landing is a<br>potential<br>tripping hazard.       | INTERIOR  <br>STAIRS/RAMP<br>S: INTERIOR  <br>Stairs and<br>Landings | Stair S/2               | Timothy Moran         | Fireman         |            |