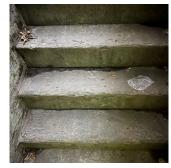

ed |
| AREAWAY                            | Inspected |
| Instance on AW1 - AW4, AW11 - AW13 | Inspected |
| Instance Condition                 | 3 - Fair  |
| Instance Quantity                  | 7         |
| Instance Quantity Uom              | EACH      |
|                                    |           |

### Deficiency

Roof Plan reference

Deficiency Quantity

Urgency of Action

Purpose of Action

Quantity Uom Potential Action

#### AREAWAY STAIRS: DETERIORATED TREADS/RISERS/NOSINGS



#### **Building Condition Assessment Survey 2023 - 2024**

#### Architectural Inspection

#### Question

EXTERIOR

#### AREAWAY

Deficiency Photo1

Violations

Deficiency

Roof Plan reference

Deficiency Quantity

Quantity Uom

Potential Action

Urgency of Action Purpose of Action

Deficiency Photo1



AW1

Response

No violations recorded.

AREAWAY WALLS: CRACKS AND SPALLING



AW1

No violations recorded.

Violations

Deficiency

AREAWAY WALLS: DETERIORATED JOINTS AT COPING STONES

| uestion                                | Response