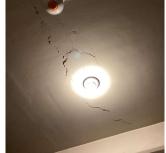

### Priority Condition

| Priority<br>Condition Exist<br>Last Year? | Priority<br>Category        | Condition<br>Description                                                         | Component<br>Affected                                                | Location<br>Description | Person(s)<br>Notified | Person(s) Title | PhotoImage |
|-------------------------------------------|-----------------------------|----------------------------------------------------------------------------------|----------------------------------------------------------------------|-------------------------|-----------------------|-----------------|------------|
| No                                        | Potential Falling<br>Debris | Loose ceiling<br>tile is a potential<br>safety hazard.                           | INTERIOR  <br>AUDITORIUM<br>  Ceiling                                | Near Stage              | Timothy Moran         | Fireman         |            |
| No                                        | Potential Falling<br>Debris | Severely<br>damaged plaster<br>ceiling is a<br>potential safety<br>hazard.       | INTERIOR  <br>GYMNASIUM  <br>Ceiling                                 | Room 125J               | Timothy Moran         | Fireman         |            |
| Yes                                       | Tripping Hazard             | Severely<br>damaged<br>concrete<br>walkway is a<br>potential<br>tripping hazard. | SITE   PAVING<br>  Site Sidewalks<br>& Walkways  <br>Concrete        | Near Exit 7             | Timothy Moran         | Fireman         |            |
| Yes                                       | Tripping Hazard             | Severely<br>damaged stair<br>landing is a<br>potential<br>tripping hazard.       | INTERIOR  <br>STAIRS/RAMP<br>S: INTERIOR  <br>Stairs and<br>Landings | Stair S/2               | Timothy Moran         | Fireman         |            |