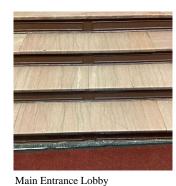

### Architectural Inspection

| Inspection Id I                     | nspection Type                             | Time In                                                                                                                                      | Last Edited             |
|-------------------------------------|--------------------------------------------|----------------------------------------------------------------------------------------------------------------------------------------------|-------------------------|
| SA : Q093 A                         | Architectural - Senior                     | 2024-03-06 8:24 AM                                                                                                                           | 2024-03-20 5:23 I       |
| AA : Q093 A                         | Architectural - Associate                  | 2024-03-06 8:53 AM                                                                                                                           | 2024-03-25 6:26 I       |
| et Data                             |                                            |                                                                                                                                              |                         |
| Question                            |                                            | Answer                                                                                                                                       |                         |
| Was the building ful                | lly accessible for inspection              | No                                                                                                                                           |                         |
| Inspection Access C                 | lomment                                    | 2nd Floor - Boys and Girls Locker Rooms an (Storage)                                                                                         | d Shower Rooms          |
|                                     |                                            | Roof/Gravity Tank (No Key)                                                                                                                   |                         |
|                                     |                                            | AW5 - AW10, AW14, AW15, Awnings and<br>Roof Hatch, Security Lights (Scaffolding)                                                             | Canopies, Exterior Soft |
| Building Square Foo                 | otage                                      | 132,000                                                                                                                                      |                         |
| Comments on the A<br>Leased Spaces) | rea (for Athletic Field, Playing Surfaces, | None                                                                                                                                         |                         |
| Comments on the St                  | tories (Floors) plus Basements             | 5+B+SB                                                                                                                                       |                         |
| Comments on the N                   | umber of Classrooms                        | 64                                                                                                                                           |                         |
| Comments on the Y                   | ear Built                                  | 1916                                                                                                                                         |                         |
| Student Population                  |                                            | 1,040                                                                                                                                        |                         |
| Staff Population                    |                                            | 150                                                                                                                                          |                         |
| Weather                             |                                            | Fair                                                                                                                                         |                         |
| Principal(s) Informa                | tion                                       |                                                                                                                                              |                         |
|                                     | Principal Name                             | Edward Santos                                                                                                                                |                         |
|                                     | Organization                               | I.S. 93 - Queens                                                                                                                             |                         |
|                                     | Did you meet with this Principal?          | Yes                                                                                                                                          |                         |
|                                     | Did this Principal provide feedback?       | Yes                                                                                                                                          |                         |
|                                     | Summary of Principal's Feedback            | The Principal's comments are as follows: 1. T<br>partitions in the Staircases. 2. Floor finishes a<br>Rooftop unit RTAC-10 needs an upgrade. |                         |
|                                     | Principal Name                             | James Thorbs                                                                                                                                 |                         |
|                                     | Organization                               | Robert E. Peary School, District 75 - Queens                                                                                                 |                         |
|                                     | Did you meet with this Principal?          | No                                                                                                                                           |                         |
|                                     | Did this Principal provide feedback?       | No                                                                                                                                           |                         |
| Custodian                           |                                            | Was not present                                                                                                                              |                         |
| Fireman                             |                                            | Timothy Moran                                                                                                                                |                         |
| Facade Photo                        |                                            |                                                                                                                                              |                         |