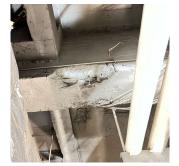

|
| PRIORITY 3<br>LEVEL 5                                                                          |
|                                                                                                |

### **Building Condition Assessment Survey 2023 - 2024**

#### Architectural Inspection

#### Question

INTERIOR

#### STRUCTURAL

#### COLUMNS/BEAMS/BEARING WALLS

Deficiency Location/Instance

Deficiency Quantity

Quantity Uom

Potential Action Urgency of Action

Purpose of Action Deficiency Photo1

Violations

Deficiency Photo1

Violations

Deficiency



Basement - Fan Room by Custodians Lounge

No violations recorded.

# STEEL COLUMNS/BEAMS: DETERIORATED CONCRETE FIREPROOFING

Basement - Fan Room, Custodian Lounge, near Water Main 40

S.F.

REPLACE PRIORITY 4

LEVEL 5



Basement - Custodian Lounge

No violations recorded.

| OOR STRUCTURE                | Inspected                                                           |
|------------------------------|---------------------------------------------------------------------|
| Condition                    | 3 - Fair                                                            |
| Deficiency                   | CINDER CONCRETE FLAT SLAB:<br>CRACKED/SPALLED/REINFORCEMENT EXPOSED |
| Deficiency Location/Instance | Basement - Fan Room West, Boiler Room, Custodians Lounge            |
| Deficiency Quantity          | 50                                                                  |
| Quantity Uom                 | S.F.                                                                |
| Potential Action