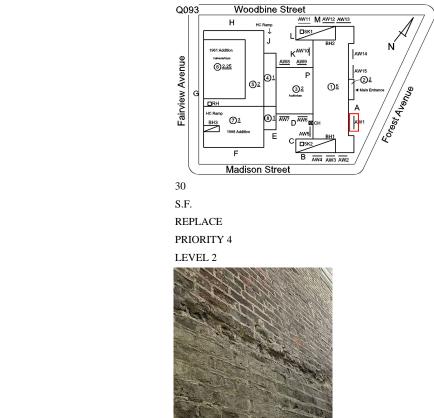

Deficiency

Roof Plan reference

Deficiency Quantity Quantity Uom Potential Action Urgency of Action Purpose of Action Deficiency Photo1 METAL CLAD: DETERIORATED DOOR AND FRAME - MAJOR DETERIORATION

EACH REPLACE PRIORITY 4 LEVEL 2