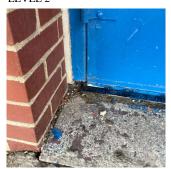

#### AREAWAY STAIRS: DETERIORATED TREADS/RISERS/NOSINGS

#### AREAWAY

Deficiency Photo1

Violations

Deficiency

Roof Plan reference

Deficiency Quantity

Quantity Uom

Potential Action

Urgency of Action Purpose of Action

Deficiency Photo1

AW1

Response

No violations recorded.

AREAWAY WALLS: CRACKS AND SPALLING

AW1

No violations recorded.