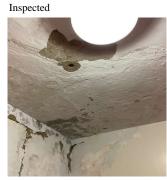

### Priority Condition

| Priority<br>Condition Exist<br>Last Year? | Priority<br>Category        | Condition<br>Description                                                         | Component<br>Affected                                                | Location<br>Description | Person(s)<br>Notified | Person(s) Title | PhotoImage |
|-------------------------------------------|-----------------------------|----------------------------------------------------------------------------------|----------------------------------------------------------------------|-------------------------|-----------------------|-----------------|------------|
| No                                        | Potential Falling<br>Debris | Loose ceiling<br>tile is a potential<br>safety hazard.                           | INTERIOR  <br>AUDITORIUM<br>  Ceiling                                | Near Stage              | Timothy Moran         | Fireman         |            |
| No                                        | Potential Falling<br>Debris | Severely<br>damaged plaster<br>ceiling is a<br>potential safety<br>hazard.       | INTERIOR  <br>GYMNASIUM  <br>Ceiling                                 | Room 125J               | Timothy Moran         | Fireman         |            |
| Yes                                       | Tripping Hazard             | Severely<br>damaged<br>concrete<br>walkway is a<br>potential<br>tripping hazard. | SITE   PAVING<br>  Site Sidewalks<br>& Walkways  <br>Concrete        | Near Exit 7             | Timothy Moran         | Fireman         |            |
| Yes                                       | Tripping Hazard             | Severely<br>damaged stair<br>landing is a<br>potential<br>tripping hazard.       | INTERIOR  <br>STAIRS/RAMP<br>S: INTERIOR  <br>Stairs and<br>Landings | Stair S/2               | Timothy Moran         | Fireman         |            |