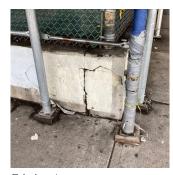

### Priority Condition

| Priority<br>Condition Exist<br>Last Year? | Priority<br>Category        | Condition<br>Description                                                         | Component<br>Affected                                                | Location<br>Description | Person(s)<br>Notified | Person(s) Title | PhotoImage |
|-------------------------------------------|-----------------------------|----------------------------------------------------------------------------------|----------------------------------------------------------------------|-------------------------|-----------------------|-----------------|------------|
| No                                        | Potential Falling<br>Debris | Loose ceiling<br>tile is a potential<br>safety hazard.                           | INTERIOR  <br>AUDITORIUM<br>  Ceiling                                | Near Stage              | Timothy Moran         | Fireman         |            |
| No                                        | Potential Falling<br>Debris | Severely<br>damaged plaster<br>ceiling is a<br>potential safety<br>hazard.       | INTERIOR  <br>GYMNASIUM  <br>Ceiling                                 | Room 125J               | Timothy Moran         | Fireman         |            |
| Yes                                       | Tripping Hazard             | Severely<br>damaged<br>concrete<br>walkway is a<br>potential<br>tripping hazard. | SITE   PAVING<br>  Site Sidewalks<br>& Walkways  <br>Concrete        | Near Exit 7             | Timothy Moran         | Fireman         |            |
| Yes                                       | Tripping Hazard             | Severely<br>damaged stair<br>landing is a<br>potential<br>tripping hazard.       | INTERIOR  <br>STAIRS/RAMP<br>S: INTERIOR  <br>Stairs and<br>Landings | Stair S/2               | Timothy Moran         | Fireman         |            |