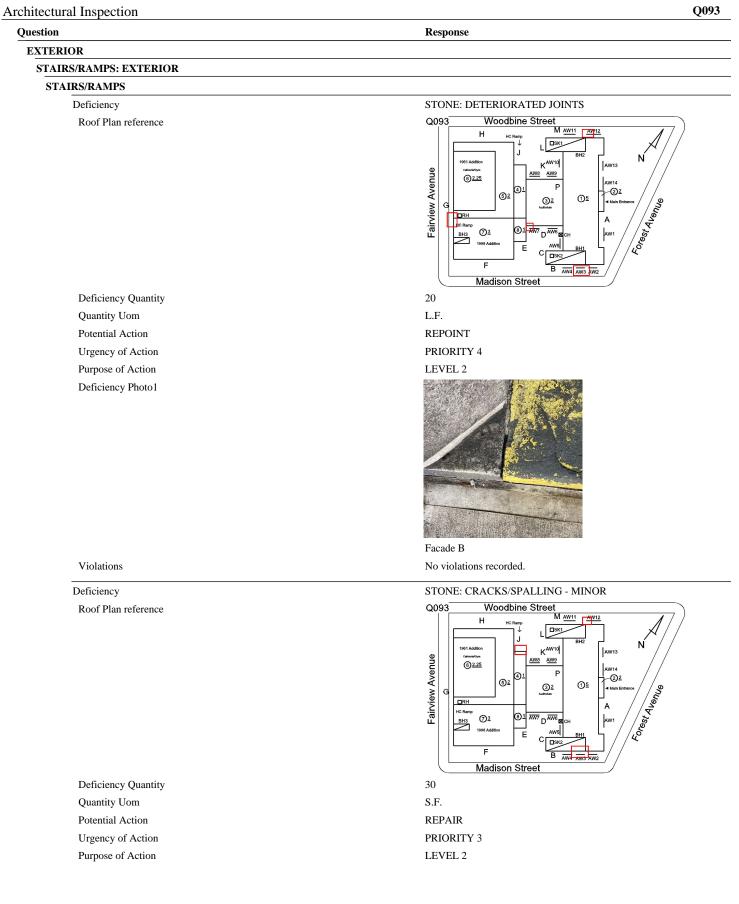

Violations

Deficiency

AREAWAY WALLS: DETERIORATED JOINTS AT COPING STONES

| uestion                                | Response                                                                                                                                                                                                                                                                                                                                                                                                                                                                                                                                                                                                                                                                                                                                                                                                                                                                                                                                                                                                                                                                                                                                                                                                                                                                                                                                                                                                                                                                                                                                                                                                                                                                                                                                                                                                                                                                                                                                                                                                                                                                                                                                                                                                                                                                                                                           |
|----------------------------------------|------------------------------------------------------------------------------------------------------------------------------------------------------------------------------------------------------------------------------------------------------------------------------------------------------------------------------------------------------------------------------------------------------------------------------------------------------------------------------------------------------------------------------------------------------------------------------------------------------------------------------------------------------------------------------------------------------------------------------------------------------------------------------------------------------------------------------------------------------------------------------------------------------------------------------------------------------------------------------------------------------------------------------------------------------------------------------------------------------------------------------------------------------------------------------------------------------------------------------------------------------------------------------------------------------------------------------------------------------------------------------------------------------------------------------------------------------------------------------------------------------------------------------------------------------------------------------------------------------------------------------------------------------------------------------------------------------------------------------------------------------------------------------------------------------------------------------------------------------------------------------------------------------------------------------------------------------------------------------------------------------------------------------------------------------------------------------------------------------------------------------------------------------------------------------------------------------------------------------------------------------------------------------------------------------------------------------------|
| EXTERIOR                               | *                                                                                                                                                                                                                                                                                                                                                                                                                                                                                                                                                                                                                                                                                                                                                                                                                                                                                                                                                                                                                                                                                                                                                                                                                                                                                                                                                                                                                                                                                                                                                                                                                                                                                                                                                                                                                                                                                                                                                                                                                                                                                                                                                                                                                                                                                                                                  |
| AREAWAY                                |                                                                                                                                                                                                                                                                                                                                                                                                                                                                                                                                                                                                                                                                                                                                                                                                                                                                                                                                                                                                                                                                                                                                                                                                                                                                                                                                                                                                                                                                                                                                                                                                                                                                                                                                                                                                                                                                                                                                                                                                                                                                                                                                                                                                                                                                                                                                    |
| Roof Plan reference                    | Q093 Woodbine Street<br>H HC Ramp MM11 MAV12 AV13<br>H HC Ramp MM1 MAV14<br>AV14<br>AV15<br>H HC Ramp MM1 MAV15<br>H HC RAMP MAV15<br>H HC RAMP MAV15<br>H HC |
| Deficiency Quantity                    | 20                                                                                                                                                                                                                                                                                                                                                                                                                                                                                                                                                                                                                                                                                                                                                                                                                                                                                                                                                                                                                                                                                                                                                                                                                                                                                                                                                                                                                                                                                                                                                                                                                                                                                                                                                                                                                                                                                                                                                                                                                                                                                                                                                                                                                                                                                                                                 |
| Quantity Uom                           | L.F.                                                                                                                                                                                                                                                                                                                                                                                                                                                                                                                                                                                                                                                                                                                                                                                                                                                                                                                                                                                                                                                                                                                                                                                                                                                                                                                                                                                                                                                                                                                                                                                                                                                                                                                                                                                                                                                                                                                                                                                                                                                                                                                                                                                                                                                                                                                               |
| Potential Action                       | MAINTENANCE                                                                                                                                                                                                                                                                                                                                                                                                                                                                                                                                                                                                                                                                                                                                                                                                                                                                                                                                                                                                                                                                                                                                                                                                                                                                                                                                                                                                                                                                                                                                                                                                                                                                                                                                                                                                                                                                                                                                                                                                                                                                                                                                                                                                                                                                                                                        |
| Urgency of Action                      | PRIORITY 3                                                                                                                                                                                                                                                                                                                                                                                                                                                                                                                                                                                                                                                                                                                                                                                                                                                                                                                                                                                                                                                                                                                                                                                                                                                                                                                                                                                                                                                                                                                                                                                                                                                                                                                                                                                                                                                                                                                                                                                                                                                                                                                                                                                                                                                                                                                         |
| Purpose of Action                      | LEVEL 2                                                                                                                                                                                                                                                                                                                                                                                                                                                                                                                                                                                                                                                                                                                                                                                                                                                                                                                                                                                                                                                                                                                                                                                                                                                                                                                                                                                                                                                                                                                                                                                                                                                                                                                                                                                                                                                                                                                                                                                                                                                                                                                                                                                                                                                                                                                            |
| Deficiency Photo1                      | No photo recorded                                                                                                                                                                                                                                                                                                                                                                                                                                                                                                                                                                                                                                                                                                                                                                                                                                                                                                                                                                                                                                                                                                                                                                                                                                                                                                                                                                                                                                                                                                                                                                                                                                                                                                                                                                                                                                                                                                                                                                                                                                                                                                                                                                                                                                                                                                                  |
| Violations                             | No violations recorded.                                                                                                                                                                                                                                                                                                                                                                                                                                                                                                                                                                                                                                                                                                                                                                                                                                                                                                                                                                                                                                                                                                                                                                                                                                                                                                                                                                                                                                                                                                                                                                                                                                                                                                                                                                                                                                                                                                                                                                                                                                                                                                                                                                                                                                                                                                            |
| Deficiency                             | AREAWAY WALLS: DETERIORATED COPING STONE                                                                                                                                                                                                                                                                                                                                                                                                                                                                                                                                                                                                                                                                                                                                                                                                                                                                                                                                                                                                                                                                                                                                                                                                                                                                                                                                                                                                                                                                                                                                                                                                                                                                                                                                                                                                                                                                                                                                                                                                                                                                                                                                                                                                                                                                                           |
|                                        | Provide and the second                                                                                                                                                                                                      |
| Deficiency Quantity                    | 20                                                                                                                                                                                                                                                                                                                                                                                                                                                                                                                                                                                                                                                                                                                                                                                                                                                                                                                                                                                                                                                                                                                                                                                                                                                                                                                                                                                                                                                                                                                                                                                                                                                                                                                                                                                                                                                                                                                                                                                                                                                                                                                                                                                                                                                                                                                                 |
| Quantity Uom<br>Potential Action       | S.F.                                                                                                                                                                                                                                                                                                                                                                                                                                                                                                                                                                                                                                                                                                                                                                                                                                                                                                                                                                                                                                                                                                                                                                                                                                                                                                                                                                                                                                                                                                                                                                                                                                                                                                                                                                                                                                                                                                                                                                                                                                                                                                                                                                                                                                                                                                                               |
|                                        | REPAIR                                                                                                                                                                                                                                                                                                                                                                                                                                                                                                                                                                                                                                                                                                                                                                                                                                                                                                                                                                                                                                                                                                                                                                                                                                                                                                                                                                                                                                                                                                                                                                                                                                                                                                                                                                                                                                                                                                                                                                                                                                                                                                                                                                                                                                                                                                                             |
| Urgency of Action<br>Purpose of Action | PRIORITY 3<br>LEVEL 2                                                                                                                                                                                                                                                                                                                                                                                                                                                                                                                                                                                                                                                                                                                                                                                                                                                                                                                                                                                                                                                                                                                                                                                                                                                                                                                                                                                                                                                                                                                                                                                                                                                                                                                                                                                                                                                                                                                                                                                                                                                                                                                                                                                                                                                                                                              |
| Deficiency Photo1                      | AW1                                                                                                                                                                                                                                                                                                                                                                                                                                                                                                                                                                                                                                                                                                                                                                                                                                                                                                                                                                                                                                                                                                                                                                                                                                                                                                                                                                                                                                                                                                                                                                                                                                                                                                                                                                                                                                                                                                                                                                                                                                                                                                                                                                                                                                                                                                                                |
| Violations                             | No violations recorded.                                                                                                                                                                                                                                                                                                                                                                                                                                                                                                                                                                                                                                                                                                                                                                                                                                                                                                                                                                                                                                                                                                                                                                                                                                                                                                                                                                                                                                                                                                                                                                                                                                                                                                                                                                                                                                                                                                                                                                                                                                                                                                                                                                                                                                                                                                            |
| Instance on AW5 - AW10, AW14, AW15     | Inaccessible                                                                                                                                                                                                                                                                                                                                                                                                                                                                                                                                                                                                                                                                                                                                                                                                                                                                                                                                                                                                                                                                                                                                                                                                                                                                                                                                                                                                                                                                                                                                                                                                                                                                                                                                                                                                                                                                                                                                                                                                                                                                                                                                                                                                                                                                                                                       |
| Instance Quantity                      | 8                                                                                                                                                                                                                                                                                                                                                                                                                                                                                                                                                                                                                                                                                                                                                                                                                                                                                                                                                                                                                                                                                                                                                                                                                                                                                                                                                                                                                                                                                                                                                                                                                                                                                                                                                                                                                                                                                                                                                                                                                                                                                                                                                                                                                                                                                                                                  |
| Instance Quantity Uom                  | EACH                                                                                                                                                                                                                                                                                                                                                                                                                                                                                                                                                                                                                                                                                                                                                                                                                                                                                                                                                                                                                                                                                                                                                                                                                                                                                                                                                                                                                                                                                                                                                                                                                                                                                                                                                                                                                                                                                                                                                                                                                                                                                                                                                                                                                                                                                                                               |