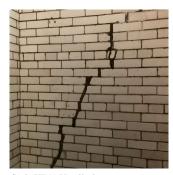

### Priority Condition

| Priority<br>Condition Exist<br>Last Year? | Priority<br>Category        | Condition<br>Description                                                         | Component<br>Affected                                                | Location<br>Description | Person(s)<br>Notified | Person(s) Title | PhotoImage |
|-------------------------------------------|-----------------------------|----------------------------------------------------------------------------------|----------------------------------------------------------------------|-------------------------|-----------------------|-----------------|------------|
| No                                        | Potential Falling<br>Debris | Loose ceiling<br>tile is a potential<br>safety hazard.                           | INTERIOR  <br>AUDITORIUM<br>  Ceiling                                | Near Stage              | Timothy Moran         | Fireman         |            |
| No                                        | Potential Falling<br>Debris | Severely<br>damaged plaster<br>ceiling is a<br>potential safety<br>hazard.       | INTERIOR  <br>GYMNASIUM  <br>Ceiling                                 | Room 125J               | Timothy Moran         | Fireman         |            |
| Yes                                       | Tripping Hazard             | Severely<br>damaged<br>concrete<br>walkway is a<br>potential<br>tripping hazard. | SITE   PAVING<br>  Site Sidewalks<br>& Walkways  <br>Concrete        | Near Exit 7             | Timothy Moran         | Fireman         |            |
| Yes                                       | Tripping Hazard             | Severely<br>damaged stair<br>landing is a<br>potential<br>tripping hazard.       | INTERIOR  <br>STAIRS/RAMP<br>S: INTERIOR  <br>Stairs and<br>Landings | Stair S/2               | Timothy Moran         | Fireman         |            |