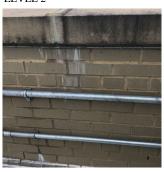

# **Building Condition Assessment Survey 2023 - 2024**

| rchitectural Inspection | Q1                                          |
|-------------------------|---------------------------------------------|
| Question                | Response                                    |
| Architectural           |                                             |
| EXTERIOR                | Inspected                                   |
| AREAWAY                 | Inspected                                   |
| Instance on AW1 - AW11  | Inspected                                   |
| Instance Condition      | 3 - Fair                                    |
| Instance Quantity       | 11                                          |
| Instance Quantity Uom   | EACH                                        |
| Deficiency              | AREAWAY GRATINGS: MAJOR RUSTING / OR BROKEN |