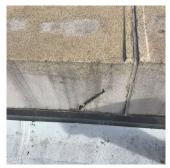

# **Building Condition Assessment Survey 2023 - 2024**

| rchitectural Inspection | Q1                                          |
|-------------------------|---------------------------------------------|
| Question                | Response                                    |
| Architectural           |                                             |
| EXTERIOR                | Inspected                                   |
| AREAWAY                 | Inspected                                   |
| Instance on AW1 - AW11  | Inspected                                   |
| Instance Condition      | 3 - Fair                                    |
| Instance Quantity       | 11                                          |
| Instance Quantity Uom   | EACH                                        |
| Deficiency              | AREAWAY GRATINGS: MAJOR RUSTING / OR BROKEN |