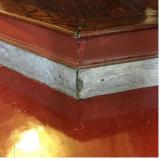

# **Building Condition Assessment Survey 2023 - 2024**

| rchitectural Inspection | Q1                                          |
|-------------------------|---------------------------------------------|
| Question                | Response                                    |
| Architectural           |                                             |
| EXTERIOR                | Inspected                                   |
| AREAWAY                 | Inspected                                   |
| Instance on AW1 - AW11  | Inspected                                   |
| Instance Condition      | 3 - Fair                                    |
| Instance Quantity       | 11                                          |
| Instance Quantity Uom   | EACH                                        |
| Deficiency              | AREAWAY GRATINGS: MAJOR RUSTING / OR BROKEN |