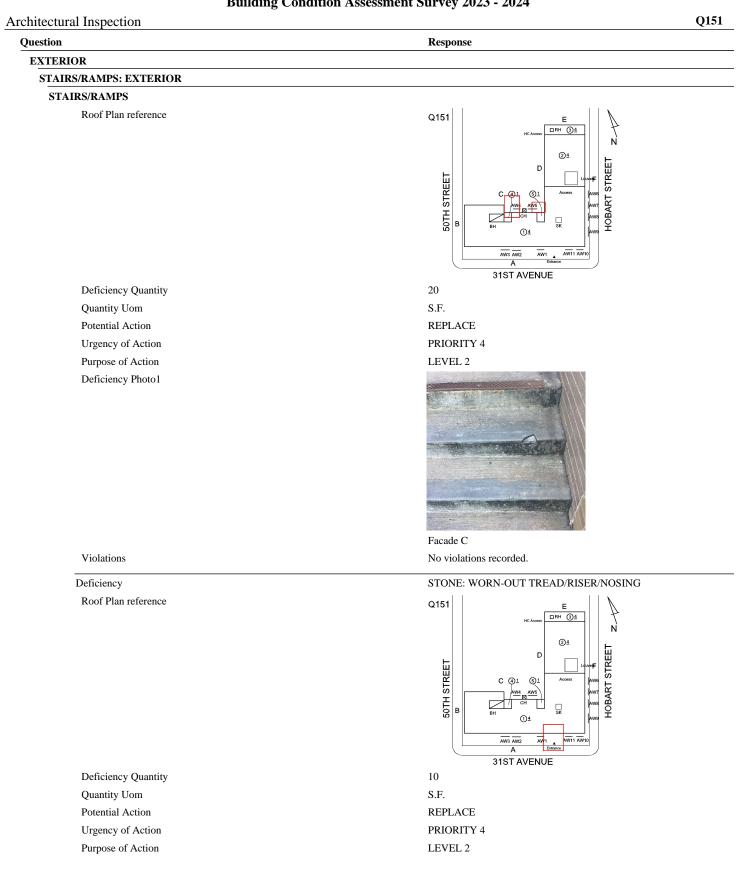

# **Building Condition Assessment Survey 2023 - 2024**

### Architectural Inspection

| Asset: P.S. 151 - QUEENS, 50-05 31 AVENUE, New York, 11377 |                           |                    |                    |  |
|------------------------------------------------------------|---------------------------|--------------------|--------------------|--|
| Inspection Id                                              | Inspection Type           | Time In            | Last Edited        |  |
| SA : Q151                                                  | Architectural - Senior    | 2023-10-16 8:39 AM | 2024-01-23 4:45 PM |  |
| AA : Q151                                                  | Architectural - Associate | 2023-10-16 7:33 AM | 2023-11-06 1:40 PM |  |

# **Building Condition Assessment Survey 2023 - 2024**

| rchitectural Inspection | Q1                                          |
|-------------------------|---------------------------------------------|
| Question                | Response                                    |
| Architectural           |                                             |
| EXTERIOR                | Inspected                                   |
| AREAWAY                 | Inspected                                   |
| Instance on AW1 - AW11  | Inspected                                   |
| Instance Condition      | 3 - Fair                                    |
| Instance Quantity       | 11                                          |
| Instance Quantity Uom   | EACH                                        |
| Deficiency              | AREAWAY GRATINGS: MAJOR RUSTING / OR BROKEN |

Deficiency Quantity Quantity Uom Potential Action Urgency of Action Purpose of Action Deficiency Photo1

Roof Plan reference

REPLACE PRIORITY 4

LEVEL 2

| Deficiency          | AREAWAY SLAB: CRACKS AND SPALLING                                                                                                                                                                                                                                                                                                                                                                                                                                                                                                                                                                                                                                                                                                                                                                                                                                                                                                                                                                                                                                                                                                                                                                                                                                                                                                                                                                                                                                                                                                                                                                                                                                                                                                                                                                                                                                                                                                                                                                                                                                                                                                                                                                                                                                                                                                                                                                    |
|---------------------|------------------------------------------------------------------------------------------------------------------------------------------------------------------------------------------------------------------------------------------------------------------------------------------------------------------------------------------------------------------------------------------------------------------------------------------------------------------------------------------------------------------------------------------------------------------------------------------------------------------------------------------------------------------------------------------------------------------------------------------------------------------------------------------------------------------------------------------------------------------------------------------------------------------------------------------------------------------------------------------------------------------------------------------------------------------------------------------------------------------------------------------------------------------------------------------------------------------------------------------------------------------------------------------------------------------------------------------------------------------------------------------------------------------------------------------------------------------------------------------------------------------------------------------------------------------------------------------------------------------------------------------------------------------------------------------------------------------------------------------------------------------------------------------------------------------------------------------------------------------------------------------------------------------------------------------------------------------------------------------------------------------------------------------------------------------------------------------------------------------------------------------------------------------------------------------------------------------------------------------------------------------------------------------------------------------------------------------------------------------------------------------------------|
| Roof Plan reference | Q151<br>LIEU<br>LIEU<br>LIEU<br>LIEU<br>LIEU<br>LIEU<br>LIEU<br>LIEU<br>LIEU<br>LIEU<br>LIEU<br>LIEU<br>LIEU<br>LIEU<br>LIEU<br>LIEU<br>LIEU<br>LIEU<br>LIEU<br>LIEU<br>LIEU<br>LIEU<br>LIEU<br>LIEU<br>LIEU<br>LIEU<br>LIEU<br>LIEU<br>LIEU<br>LIEU<br>LIEU<br>LIEU<br>LIEU<br>LIEU<br>LIEU<br>LIEU<br>LIEU<br>LIEU<br>LIEU<br>LIEU<br>LIEU<br>LIEU<br>LIEU<br>LIEU<br>LIEU<br>LIEU<br>LIEU<br>LIEU<br>LIEU<br>LIEU<br>LIEU<br>LIEU<br>LIEU<br>LIEU<br>LIEU<br>LIEU<br>LIEU<br>LIEU<br>LIEU<br>LIEU<br>LIEU<br>LIEU<br>LIEU<br>LIEU<br>LIEU<br>LIEU<br>LIEU<br>LIEU<br>LIEU<br>LIEU<br>LIEU<br>LIEU<br>LIEU<br>LIEU<br>LIEU<br>LIEU<br>LIEU<br>LIEU<br>LIEU<br>LIEU<br>LIEU<br>LIEU<br>LIEU<br>LIEU<br>LIEU<br>LIEU<br>LIEU<br>LIEU<br>LIEU<br>LIEU<br>LIEU<br>LIEU<br>LIEU<br>LIEU<br>LIEU<br>LIEU<br>LIEU<br>LIEU<br>LIEU<br>LIEU<br>LIEU<br>LIEU<br>LIEU<br>LIEU<br>LIEU<br>LIEU<br>LIEU<br>LIEU<br>LIEU<br>LIEU<br>LIEU<br>LIEU<br>LIEU<br>LIEU<br>LIEU<br>LIEU<br>LIEU<br>LIEU<br>LIEU<br>LIEU<br>LIEU<br>LIEU<br>LIEU<br>LIEU<br>LIEU<br>LIEU<br>LIEU<br>LIEU<br>LIEU<br>LIEU<br>LIEU<br>LIEU<br>LIEU<br>LIEU<br>LIEU<br>LIEU<br>LIEU<br>LIEU<br>LIEU<br>LIEU<br>LIEU<br>LIEU<br>LIEU<br>LIEU<br>LIEU<br>LIEU<br>LIEU<br>LIEU<br>LIEU<br>LIEU<br>LIEU<br>LIEU<br>LIEU<br>LIEU<br>LIEU<br>LIEU<br>LIEU<br>LIEU<br>LIEU<br>LIEU<br>LIEU<br>LIEU<br>LIEU<br>LIEU<br>LIEU<br>LIEU<br>LIEU<br>LIEU<br>LIEU<br>LIEU<br>LIEU<br>LIEU<br>LIEU<br>LIEU<br>LIEU<br>LIEU<br>LIEU<br>LIEU<br>LIEU<br>LIEU<br>LIEU<br>LIEU<br>LIEU<br>LIEU<br>LIEU<br>LIEU<br>LIEU<br>LIEU<br>LIEU<br>LIEU<br>LIEU<br>LIEU<br>LIEU<br>LIEU<br>LIEU<br>LIEU<br>LIEU<br>LIEU<br>LIEU<br>LIEU<br>LIEU<br>LIEU<br>LIEU<br>LIEU<br>LIEU<br>LIEU<br>LIEU<br>LIEU<br>LIEU<br>LIEU<br>LIEU<br>LIEU<br>LIEU<br>LIEU<br>LIEU<br>LIEU<br>LIEU<br>LIEU<br>LIEU<br>LIEU<br>LIEU<br>LIEU<br>LIEU<br>LIEU<br>LIEU<br>LIEU<br>LIEU<br>LIEU<br>LIEU<br>LIEU<br>LIEU<br>LIEU<br>LIEU<br>LIEU<br>LIEU<br>LIEU<br>LIEU<br>LIEU<br>LIEU<br>LIEU<br>LIEU<br>LIEU<br>LIEU<br>LIEU<br>LIEU<br>LIEU<br>LIEU<br>LIEU<br>LIEU<br>LIEU<br>LIEU<br>LIEU<br>LIEU<br>LIEU<br>LIEU<br>LIEU<br>LIEU<br>LIEU<br>LIEU<br>LIEU<br>LIEU<br>LIEU<br>LIEU<br>LIEU<br>LIEU<br>LIEU<br>LIEU<br>LIEU<br>LIEU<br>LIEU<br>LIEU<br>LIEU<br>LIEU<br>LIEU<br>LIEU<br>LIEU<br>LIEU<br>LIEU<br>LIEU<br>LIEU<br>LIEU<br>LIEU<br>LIEU<br>LIEU<br>LIEU<br>LIEU<br>LIEU<br>LIEU |
| Deficiency Quantity | 10                                                                                                                                                                                                                                                                                                                                                                                                                                                                                                                                                                                                                                                                                                                                                                                                                                                                                                                                                                                                                                                                                                                                                                                                                                                                                                                                                                                                                                                                                                                                                                                                                                                                                                                                                                                                                                                                                                                                                                                                                                                                                                                                                                                                                                                                                                                                                                                                   |
| Quantity Uom        | S.F.                                                                                                                                                                                                                                                                                                                                                                                                                                                                                                                                                                                                                                                                                                                                                                                                                                                                                                                                                                                                                                                                                                                                                                                                                                                                                                                                                                                                                                                                                                                                                                                                                                                                                                                                                                                                                                                                                                                                                                                                                                                                                                                                                                                                                                                                                                                                                                                                 |
| Potential Action    | REPAIR                                                                                                                                                                                                                                                                                                                                                                                                                                                                                                                                                                                                                                                                                                                                                                                                                                                                                                                                                                                                                                                                                                                                                                                                                                                                                                                                                                                                                                                                                                                                                                                                                                                                                                                                                                                                                                                                                                                                                                                                                                                                                                                                                                                                                                                                                                                                                                                               |
| Urgency of Action   | PRIORITY 3                                                                                                                                                                                                                                                                                                                                                                                                                                                                                                                                                                                                                                                                                                                                                                                                                                                                                                                                                                                                                                                                                                                                                                                                                                                                                                                                                                                                                                                                                                                                                                                                                                                                                                                                                                                                                                                                                                                                                                                                                                                                                                                                                                                                                                                                                                                                                                                           |
| Purpose of Action   | LEVEL 2                                                                                                                                                                                                                                                                                                                                                                                                                                                                                                                                                                                                                                                                                                                                                                                                                                                                                                                                                                                                                                                                                                                                                                                                                                                                                                                                                                                                                                                                                                                                                                                                                                                                                                                                                                                                                                                                                                                                                                                                                                                                                                                                                                                                                                                                                                                                                                                              |