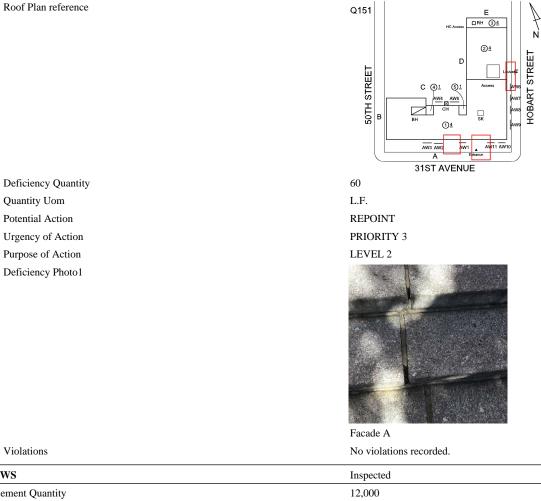

Deficiency Quantity Quantity Uom Potential Action Urgency of Action Purpose of Action Deficiency Photo1

Roof Plan reference

REPLACE PRIORITY 4

LEVEL 2

| Deficiency          | AREAWAY SLAB: CRACKS AND SPALLING                                                                                                                                                                                                                                                                                                                                                                                                                                                                                                                                                                                                                                                                                                                                                                                                                                                                                                                                                                                                                                                                                                                                                                                                                                                                                                                                                                                                                                                                                                                                                                                                                                                                                                                                                                                                                                                                                                                                                                                                                                                                                                                                                                                                                                                                                                                                                                    |
|---------------------|------------------------------------------------------------------------------------------------------------------------------------------------------------------------------------------------------------------------------------------------------------------------------------------------------------------------------------------------------------------------------------------------------------------------------------------------------------------------------------------------------------------------------------------------------------------------------------------------------------------------------------------------------------------------------------------------------------------------------------------------------------------------------------------------------------------------------------------------------------------------------------------------------------------------------------------------------------------------------------------------------------------------------------------------------------------------------------------------------------------------------------------------------------------------------------------------------------------------------------------------------------------------------------------------------------------------------------------------------------------------------------------------------------------------------------------------------------------------------------------------------------------------------------------------------------------------------------------------------------------------------------------------------------------------------------------------------------------------------------------------------------------------------------------------------------------------------------------------------------------------------------------------------------------------------------------------------------------------------------------------------------------------------------------------------------------------------------------------------------------------------------------------------------------------------------------------------------------------------------------------------------------------------------------------------------------------------------------------------------------------------------------------------|
| Roof Plan reference | Q151<br>LIEU<br>LIEU<br>LIEU<br>LIEU<br>LIEU<br>LIEU<br>LIEU<br>LIEU<br>LIEU<br>LIEU<br>LIEU<br>LIEU<br>LIEU<br>LIEU<br>LIEU<br>LIEU<br>LIEU<br>LIEU<br>LIEU<br>LIEU<br>LIEU<br>LIEU<br>LIEU<br>LIEU<br>LIEU<br>LIEU<br>LIEU<br>LIEU<br>LIEU<br>LIEU<br>LIEU<br>LIEU<br>LIEU<br>LIEU<br>LIEU<br>LIEU<br>LIEU<br>LIEU<br>LIEU<br>LIEU<br>LIEU<br>LIEU<br>LIEU<br>LIEU<br>LIEU<br>LIEU<br>LIEU<br>LIEU<br>LIEU<br>LIEU<br>LIEU<br>LIEU<br>LIEU<br>LIEU<br>LIEU<br>LIEU<br>LIEU<br>LIEU<br>LIEU<br>LIEU<br>LIEU<br>LIEU<br>LIEU<br>LIEU<br>LIEU<br>LIEU<br>LIEU<br>LIEU<br>LIEU<br>LIEU<br>LIEU<br>LIEU<br>LIEU<br>LIEU<br>LIEU<br>LIEU<br>LIEU<br>LIEU<br>LIEU<br>LIEU<br>LIEU<br>LIEU<br>LIEU<br>LIEU<br>LIEU<br>LIEU<br>LIEU<br>LIEU<br>LIEU<br>LIEU<br>LIEU<br>LIEU<br>LIEU<br>LIEU<br>LIEU<br>LIEU<br>LIEU<br>LIEU<br>LIEU<br>LIEU<br>LIEU<br>LIEU<br>LIEU<br>LIEU<br>LIEU<br>LIEU<br>LIEU<br>LIEU<br>LIEU<br>LIEU<br>LIEU<br>LIEU<br>LIEU<br>LIEU<br>LIEU<br>LIEU<br>LIEU<br>LIEU<br>LIEU<br>LIEU<br>LIEU<br>LIEU<br>LIEU<br>LIEU<br>LIEU<br>LIEU<br>LIEU<br>LIEU<br>LIEU<br>LIEU<br>LIEU<br>LIEU<br>LIEU<br>LIEU<br>LIEU<br>LIEU<br>LIEU<br>LIEU<br>LIEU<br>LIEU<br>LIEU<br>LIEU<br>LIEU<br>LIEU<br>LIEU<br>LIEU<br>LIEU<br>LIEU<br>LIEU<br>LIEU<br>LIEU<br>LIEU<br>LIEU<br>LIEU<br>LIEU<br>LIEU<br>LIEU<br>LIEU<br>LIEU<br>LIEU<br>LIEU<br>LIEU<br>LIEU<br>LIEU<br>LIEU<br>LIEU<br>LIEU<br>LIEU<br>LIEU<br>LIEU<br>LIEU<br>LIEU<br>LIEU<br>LIEU<br>LIEU<br>LIEU<br>LIEU<br>LIEU<br>LIEU<br>LIEU<br>LIEU<br>LIEU<br>LIEU<br>LIEU<br>LIEU<br>LIEU<br>LIEU<br>LIEU<br>LIEU<br>LIEU<br>LIEU<br>LIEU<br>LIEU<br>LIEU<br>LIEU<br>LIEU<br>LIEU<br>LIEU<br>LIEU<br>LIEU<br>LIEU<br>LIEU<br>LIEU<br>LIEU<br>LIEU<br>LIEU<br>LIEU<br>LIEU<br>LIEU<br>LIEU<br>LIEU<br>LIEU<br>LIEU<br>LIEU<br>LIEU<br>LIEU<br>LIEU<br>LIEU<br>LIEU<br>LIEU<br>LIEU<br>LIEU<br>LIEU<br>LIEU<br>LIEU<br>LIEU<br>LIEU<br>LIEU<br>LIEU<br>LIEU<br>LIEU<br>LIEU<br>LIEU<br>LIEU<br>LIEU<br>LIEU<br>LIEU<br>LIEU<br>LIEU<br>LIEU<br>LIEU<br>LIEU<br>LIEU<br>LIEU<br>LIEU<br>LIEU<br>LIEU<br>LIEU<br>LIEU<br>LIEU<br>LIEU<br>LIEU<br>LIEU<br>LIEU<br>LIEU<br>LIEU<br>LIEU<br>LIEU<br>LIEU<br>LIEU<br>LIEU<br>LIEU<br>LIEU<br>LIEU<br>LIEU<br>LIEU<br>LIEU<br>LIEU<br>LIEU<br>LIEU<br>LIEU<br>LIEU<br>LIEU<br>LIEU<br>LIEU<br>LIEU<br>LIEU<br>LIEU<br>LIEU<br>LIEU<br>LIEU<br>LIEU<br>LIEU<br>LIEU<br>LIEU<br>LIEU<br>LIEU<br>LIEU |
| Deficiency Quantity | 10                                                                                                                                                                                                                                                                                                                                                                                                                                                                                                                                                                                                                                                                                                                                                                                                                                                                                                                                                                                                                                                                                                                                                                                                                                                                                                                                                                                                                                                                                                                                                                                                                                                                                                                                                                                                                                                                                                                                                                                                                                                                                                                                                                                                                                                                                                                                                                                                   |
| Quantity Uom        | S.F.                                                                                                                                                                                                                                                                                                                                                                                                                                                                                                                                                                                                                                                                                                                                                                                                                                                                                                                                                                                                                                                                                                                                                                                                                                                                                                                                                                                                                                                                                                                                                                                                                                                                                                                                                                                                                                                                                                                                                                                                                                                                                                                                                                                                                                                                                                                                                                                                 |
| Potential Action    | REPAIR                                                                                                                                                                                                                                                                                                                                                                                                                                                                                                                                                                                                                                                                                                                                                                                                                                                                                                                                                                                                                                                                                                                                                                                                                                                                                                                                                                                                                                                                                                                                                                                                                                                                                                                                                                                                                                                                                                                                                                                                                                                                                                                                                                                                                                                                                                                                                                                               |
| Urgency of Action   | PRIORITY 3                                                                                                                                                                                                                                                                                                                                                                                                                                                                                                                                                                                                                                                                                                                                                                                                                                                                                                                                                                                                                                                                                                                                                                                                                                                                                                                                                                                                                                                                                                                                                                                                                                                                                                                                                                                                                                                                                                                                                                                                                                                                                                                                                                                                                                                                                                                                                                                           |
| Purpose of Action   | LEVEL 2                                                                                                                                                                                                                                                                                                                                                                                                                                                                                                                                                                                                                                                                                                                                                                                                                                                                                                                                                                                                                                                                                                                                                                                                                                                                                                                                                                                                                                                                                                                                                                                                                                                                                                                                                                                                                                                                                                                                                                                                                                                                                                                                                                                                                                                                                                                                                                                              |

Violations

Deficiency

\_\_\_\_\_

(P)