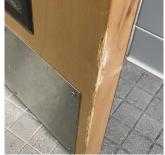

# **Building Condition Assessment Survey 2023 - 2024**

| rchitectural Inspection | Q1                                          |
|-------------------------|---------------------------------------------|
| Question                | Response                                    |
| Architectural           |                                             |
| EXTERIOR                | Inspected                                   |
| AREAWAY                 | Inspected                                   |
| Instance on AW1 - AW11  | Inspected                                   |
| Instance Condition      | 3 - Fair                                    |
| Instance Quantity       | 11                                          |
| Instance Quantity Uom   | EACH                                        |
| Deficiency              | AREAWAY GRATINGS: MAJOR RUSTING / OR BROKEN |