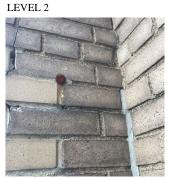

# **Building Condition Assessment Survey 2023 - 2024**

| rchitectural Inspection | Q1                                          |
|-------------------------|---------------------------------------------|
| Question                | Response                                    |
| Architectural           |                                             |
| EXTERIOR                | Inspected                                   |
| AREAWAY                 | Inspected                                   |
| Instance on AW1 - AW11  | Inspected                                   |
| Instance Condition      | 3 - Fair                                    |
| Instance Quantity       | 11                                          |
| Instance Quantity Uom   | EACH                                        |
| Deficiency              | AREAWAY GRATINGS: MAJOR RUSTING / OR BROKEN |