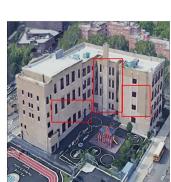

|
| Instance Quantity                     | 50,000                                   |

#### **Building Condition Assessment Survey 2023 - 2024**

Response

#### Architectural Inspection

#### EXTERIOR

#### EXTERIOR WALLS

Elevation

Roof Plan reference

Deficiency Quantity Quantity Uom Potential Action Urgency of Action Purpose of Action Deficiency Photo1

Violations

Deficiency Roof Plan reference



S.F. REMOVE AND REBUILD PRIORITY 4 LEVEL 2



Facade C No violations recorded.

BRICK: DETERIORATED JOINTS



4 N

# **Building Condition Assessment Survey 2023 - 2024**

#### Architectural Inspection

#### Question

#### EXTERIOR

#### EXTERIOR WALLS

Elevation

Deficiency Quantity Quantity Uom Potential Action Urgency of Action Purpose of Action Deficiency Photo1



1,000 S.F. REPOINT PRIORITY 3

Response

LEVEL 2



| Violations          | Facade C<br>No violations recorded.                                                         |
|---------------------|---------------------------------------------------------------------------------------------|
| violations          | No violations recorded.                                                                     |
| EXTERIOR SOFFITS    | Does not Exist                                                                              |
| LOADING DOCK        | Does not Exist                                                                              |
| LOUVER              | Inspected                                                                                   |
| Condition           | 3 - Fair