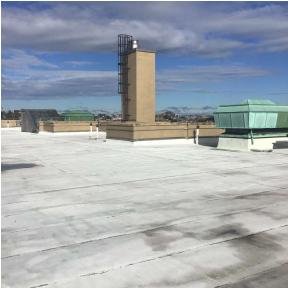

an                                   |                                      | Zdravko Begonja                                                                              |  |  |
| Fireman                                     |                                      | Sixto Escobar                                                                                |  |  |
|                                             |                                      |                                                                                              |  |  |

Facade Photo



Corner of 50th Street and 31st Avenue -East View

# NYC Department of Education **Building Condition Assessment Survey 2023 - 2024**

# Architectural Inspection

Main Entrance Photo

Roof Photo

# -----

Facade A - 31st Avenue



|                                                           |             | and the balance of the                                                                                             |
|-----------------------------------------------------------|-------------|--------------------------------------------------------------------------------------------------------------------------------------------------------------------------------------------------------------|
|                                                           | Roof 1 - Ea | ast View                                                                                                                                                                                                     |
| Have any Systems/Major Building Compo