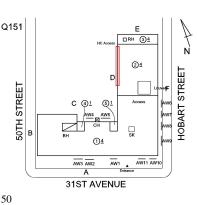

# -----

Facade A - 31st Avenue

|                                                           |             | and the balance of the                                                                                             |
|-----------------------------------------------------------|-------------|--------------------------------------------------------------------------------------------------------------------------------------------------------------------------------------------------------------|
|                                                           | Roof 1 - Ea | ast View                                                                                                                                                                                                     |
| Have any Systems/Major Building Components been upgraded? | Yes         |                                                                                                                                                                                                              |
|                                                           | Systems:    | Roofing, Roof Drains, Roof Barriers, Roof Hatch/Smoke<br>Hatch - replacement, Exterior Walls, Chimney,<br>Bulkhead/Penthouse, Parapets, Window Lintels,<br>Foundation Walls, Exterior Doors/Frames - repairs |
|                                                           | Year:       | 2018                                                                                                                                                                                                         |
|                                                           | Systems:    | Exterior Stairs/Ramps - repairs                                                                                                                                                                              |
|                                                           | Year:       | 2016                                                                                                                                                                                                         |
|                                                           | Systems:    | Areaway Gratings, Exterior Guards, Windows -<br>replacement                                                                                                                                                  |
|                                                           | Year:       | 2000                                                                                                                                                                                                         |
| Have there been any Building Additions?                   | No          |                                                                                                                                                                                                              |
| Tandem Schools?                                           | No          |                                                                                                                                                                                                              |
| Leased Space?                                             | No          |                                                                                                                                                                                                              |
| riority Condition                                         |             |                                                                                                                                                                                                              |
|                                                           |             |                                                                                                                                                                                                              |