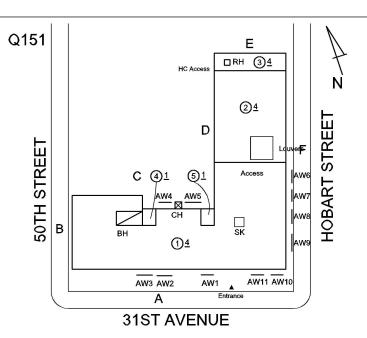

# **Building Condition Assessment Survey 2023 - 2024**

| rchitectural Inspection | Q1                                          |
|-------------------------|---------------------------------------------|
| Question                | Response                                    |
| Architectural           |                                             |
| EXTERIOR                | Inspected                                   |
| AREAWAY                 | Inspected                                   |
| Instance on AW1 - AW11  | Inspected                                   |
| Instance Condition      | 3 - Fair                                    |
| Instance Quantity       | 11                                          |
| Instance Quantity Uom   | EACH                                        |
| Deficiency              | AREAWAY GRATINGS: MAJOR RUSTING / OR BROKEN |

Deficiency Quantity Quantity Uom Potential Action Urgency of Action Purpose of Action Deficiency Photo1

Roof Plan reference

REPLACE PRIORITY 4

LEVEL 2

| Deficiency          | AREAWAY SLAB: CRACKS AND SPALLING                                                                                                                                                                                                                                                                                                                                                                                                                                                                                                                                                                                                                                                                                                                                                                                                                                                                                                                                                                                                                                                                                                                                                                                                                                                                                                                                                                                                                                                                                                                                                                                                                                                                                                                                                                                                                                                                                                                                                                                                                                                                                                                                                                                                                                                                                                                                                                    |
|---------------------|------------------------------------------------------------------------------------------------------------------------------------------------------------------------------------------------------------------------------------------------------------------------------------------------------------------------------------------------------------------------------------------------------------------------------------------------------------------------------------------------------------------------------------------------------------------------------------------------------------------------------------------------------------------------------------------------------------------------------------------------------------------------------------------------------------------------------------------------------------------------------------------------------------------------------------------------------------------------------------------------------------------------------------------------------------------------------------------------------------------------------------------------------------------------------------------------------------------------------------------------------------------------------------------------------------------------------------------------------------------------------------------------------------------------------------------------------------------------------------------------------------------------------------------------------------------------------------------------------------------------------------------------------------------------------------------------------------------------------------------------------------------------------------------------------------------------------------------------------------------------------------------------------------------------------------------------------------------------------------------------------------------------------------------------------------------------------------------------------------------------------------------------------------------------------------------------------------------------------------------------------------------------------------------------------------------------------------------------------------------------------------------------------|
| Roof Plan reference | Q151<br>LIEU<br>LIEU<br>LIEU<br>LIEU<br>LIEU<br>LIEU<br>LIEU<br>LIEU<br>LIEU<br>LIEU<br>LIEU<br>LIEU<br>LIEU<br>LIEU<br>LIEU<br>LIEU<br>LIEU<br>LIEU<br>LIEU<br>LIEU<br>LIEU<br>LIEU<br>LIEU<br>LIEU<br>LIEU<br>LIEU<br>LIEU<br>LIEU<br>LIEU<br>LIEU<br>LIEU<br>LIEU<br>LIEU<br>LIEU<br>LIEU<br>LIEU<br>LIEU<br>LIEU<br>LIEU<br>LIEU<br>LIEU<br>LIEU<br>LIEU<br>LIEU<br>LIEU<br>LIEU<br>LIEU<br>LIEU<br>LIEU<br>LIEU<br>LIEU<br>LIEU<br>LIEU<br>LIEU<br>LIEU<br>LIEU<br>LIEU<br>LIEU<br>LIEU<br>LIEU<br>LIEU<br>LIEU<br>LIEU<br>LIEU<br>LIEU<br>LIEU<br>LIEU<br>LIEU<br>LIEU<br>LIEU<br>LIEU<br>LIEU<br>LIEU<br>LIEU<br>LIEU<br>LIEU<br>LIEU<br>LIEU<br>LIEU<br>LIEU<br>LIEU<br>LIEU<br>LIEU<br>LIEU<br>LIEU<br>LIEU<br>LIEU<br>LIEU<br>LIEU<br>LIEU<br>LIEU<br>LIEU<br>LIEU<br>LIEU<br>LIEU<br>LIEU<br>LIEU<br>LIEU<br>LIEU<br>LIEU<br>LIEU<br>LIEU<br>LIEU<br>LIEU<br>LIEU<br>LIEU<br>LIEU<br>LIEU<br>LIEU<br>LIEU<br>LIEU<br>LIEU<br>LIEU<br>LIEU<br>LIEU<br>LIEU<br>LIEU<br>LIEU<br>LIEU<br>LIEU<br>LIEU<br>LIEU<br>LIEU<br>LIEU<br>LIEU<br>LIEU<br>LIEU<br>LIEU<br>LIEU<br>LIEU<br>LIEU<br>LIEU<br>LIEU<br>LIEU<br>LIEU<br>LIEU<br>LIEU<br>LIEU<br>LIEU<br>LIEU<br>LIEU<br>LIEU<br>LIEU<br>LIEU<br>LIEU<br>LIEU<br>LIEU<br>LIEU<br>LIEU<br>LIEU<br>LIEU<br>LIEU<br>LIEU<br>LIEU<br>LIEU<br>LIEU<br>LIEU<br>LIEU<br>LIEU<br>LIEU<br>LIEU<br>LIEU<br>LIEU<br>LIEU<br>LIEU<br>LIEU<br>LIEU<br>LIEU<br>LIEU<br>LIEU<br>LIEU<br>LIEU<br>LIEU<br>LIEU<br>LIEU<br>LIEU<br>LIEU<br>LIEU<br>LIEU<br>LIEU<br>LIEU<br>LIEU<br>LIEU<br>LIEU<br>LIEU<br>LIEU<br>LIEU<br>LIEU<br>LIEU<br>LIEU<br>LIEU<br>LIEU<br>LIEU<br>LIEU<br>LIEU<br>LIEU<br>LIEU<br>LIEU<br>LIEU<br>LIEU<br>LIEU<br>LIEU<br>LIEU<br>LIEU<br>LIEU<br>LIEU<br>LIEU<br>LIEU<br>LIEU<br>LIEU<br>LIEU<br>LIEU<br>LIEU<br>LIEU<br>LIEU<br>LIEU<br>LIEU<br>LIEU<br>LIEU<br>LIEU<br>LIEU<br>LIEU<br>LIEU<br>LIEU<br>LIEU<br>LIEU<br>LIEU<br>LIEU<br>LIEU<br>LIEU<br>LIEU<br>LIEU<br>LIEU<br>LIEU<br>LIEU<br>LIEU<br>LIEU<br>LIEU<br>LIEU<br>LIEU<br>LIEU<br>LIEU<br>LIEU<br>LIEU<br>LIEU<br>LIEU<br>LIEU<br>LIEU<br>LIEU<br>LIEU<br>LIEU<br>LIEU<br>LIEU<br>LIEU<br>LIEU<br>LIEU<br>LIEU<br>LIEU<br>LIEU<br>LIEU<br>LIEU<br>LIEU<br>LIEU<br>LIEU<br>LIEU<br>LIEU<br>LIEU<br>LIEU<br>LIEU<br>LIEU<br>LIEU<br>LIEU<br>LIEU<br>LIEU<br>LIEU<br>LIEU<br>LIEU<br>LIEU<br>LIEU<br>LIEU<br>LIEU<br>LIEU<br>LIEU<br>LIEU<br>LIEU<br>LIEU<br>LIEU<br>LIEU |
| Deficiency Quantity | 10                                                                                                                                                                                                                                                                                                                                                                                                                                                                                                                                                                                                                                                                                                                                                                                                                                                                                                                                                                                                                                                                                                                                                                                                                                                                                                                                                                                                                                                                                                                                                                                                                                                                                                                                                                                                                                                                                                                                                                                                                                                                                                                                                                                                                                                                                                                                                                                                   |
| Quantity Uom        | S.F.                                                                                                                                                                                                                                                                                                                                                                                                                                                                                                                                                                                                                                                                                                                                                                                                                                                                                                                                                                                                                                                                                                                                                                                                                                                                                                                                                                                                                                                                                                                                                                                                                                                                                                                                                                                                                                                                                                                                                                                                                                                                                                                                                                                                                                                                                                                                                                                                 |
| Potential Action    | REPAIR                                                                                                                                                                                                                                                                                                                                                                                                                                                                                                                                                                                                                                                                                                                                                                                                                                                                                                                                                                                                                                                                                                                                                                                                                                                                                                                                                                                                                                                                                                                                                                                                                                                                                                                                                                                                                                                                                                                                                                                                                                                                                                                                                                                                                                                                                                                                                                                               |
| Urgency of Action   | PRIORITY 3                                                                                                                                                                                                                                                                                                                                                                                                                                                                                                                                                                                                                                                                                                                                                                                                                                                                                                                                                                                                                                                                                                                                                                                                                                                                                                                                                                                                                                                                                                                                                                                                                                                                                                                                                                                                                                                                                                                                                                                                                                                                                                                                                                                                                                                                                                                                                                                           |
| Purpose of Action   | LEVEL 2                                                                                                                                                                                                                                                                                                                                                                                                                                                                                                                                                                                                                                                                                                                                                                                                                                                                                                                                                                                                                                                                                                                                                                                                                                                                                                                                                                                                                                                                                                                                                                                                                                                                                                                                                                                                                                                                                                                                                                                                                                                                                                                                                                                                                                                                                                                                                                                              |