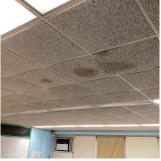

## AREAWAY

Roof Plan reference

| Deficiency Quantity |
|---------------------|
| Quantity Uom        |
| Potential Action    |
| Urgency of Action   |
| Purpose of Action   |
| Deficiency Photo1   |

Q430

Response

EACH MAINTENANCE PRIORITY 5 LEVEL 2

Facade D - AW6

| Violations           | No violations recorded.   |  |  |
|----------------------|---------------------------|--|--|
| AWNINGS AND CANOPIES | Inspected                 |  |  |
| Condition            | 2 - Between Good and Fair |  |  |
| Deficiency           | No deficiencies recorded  |  |  |
| CHIMNEY              | Inspected                 |  |  |
| Material Type(s)     | Masonry                   |  |  |
| Condition            | 3 - Fair                  |  |  |