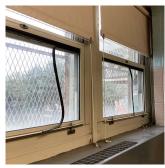

Violations

Deficiency

No violations recorded.

DETERIORATION

METAL CLAD: DETERIORATED DOOR AND FRAME - MINOR