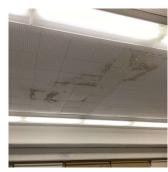

#### AREAWAY

Deficiency Photo1

Violations

Deficiency

Roof Plan reference

Deficiency Quantity

Quantity Uom

Potential Action

Urgency of Action

Purpose of Action Deficiency Photo1

Facade C - AW2 No violations recorded.

Response

AREAWAY WALLS: CRACKS AND SPALLING

S.F. REPAIR PRIORITY 3 LEVEL 2

Facade D - AW6 No violations recorded.

Deficiency

AREAWAY DRAINS: CLOGGED

Violations

(P)