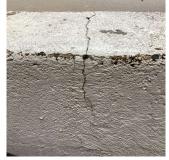

#### Inspection

| 1                     |                                   |
|-----------------------|-----------------------------------|
| Question              | Response                          |
| Architectural         |                                   |
| EXTERIOR              | Inspected                         |
| AREAWAY               | Inspected                         |
| Instance on AW1-AW6   | Inspected                         |
| Instance Condition    | 3 - Fair                          |
| Instance Quantity     | 6                                 |
| Instance Quantity Uom | EACH                              |
| Deficiency            | AREAWAY SLAB: CRACKS AND SPALLING |

#### AREAWAY SLAB: CRACKS AND SPALLING

REPAIR PRIORITY 3 LEVEL 2