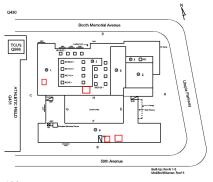

## **Building Condition Assessment Survey 2023 - 2024**

| iestion             | Response                                                           |
|---------------------|--------------------------------------------------------------------|
| EXTERIOR            | A                                                                  |
| DOORS               |                                                                    |
| DOORS AND FRAMES    |                                                                    |
| Roof Plan reference | Å                                                                  |
|                     | Booth Memorial Avenue                                              |
|                     |                                                                    |
|                     |                                                                    |
|                     |                                                                    |
|                     |                                                                    |
|                     | * 0<br>                                                            |
|                     |                                                                    |
|                     |                                                                    |
|                     | 58th Avenue<br>Bud dig from 1.5<br>Modified Baunci, ford 4         |
| Deficiency Quantity | 2                                                                  |
| Quantity Uom        | EACH                                                               |
| Potential Action    | MAINTENANCE                                                        |
| Urgency of Action   | PRIORITY 3                                                         |
| Purpose of Action   | LEVEL 2                                                            |
| Deficiency Photo1   | No photo recorded                                                  |
| Violations          | No violations recorded.                                            |
|                     |                                                                    |
| Deficiency          | ROLL-UP DOOR: DETERIORATED DOOR AND FRAME -<br>MINOR DETERIORATION |
| Roof Plan reference | 0450 N                                                             |
|                     | Booth Memorial Avenue                                              |
|                     |                                                                    |
|                     |                                                                    |
|                     |                                                                    |
|                     |                                                                    |
|                     |                                                                    |
|                     |                                                                    |
|                     |                                                                    |
|                     | 50th Avenua<br>Bailuge Bown 1-5<br>Moldine Baumu Roof #            |
| Deficiency Quantity | 240                                                                |
| Quantity Uom        | S.F.                                                               |
| Potential Action    | MAINTENANCE                                                        |
| Urgency of Action   | PRIORITY 3                                                         |
| Purpose of Action   | LEVEL 2                                                            |
| Deficiency Photo1   | IN NG                                                              |
|                     |                                                                    |
|                     | 1 Minus                                                            |
|                     |                                                                    |
|                     |                                                                    |
|                     |                                                                    |
|                     |                                                                    |
|                     |                                                                    |
|                     |                                                                    |
|                     | Facade C                                                           |
|                     | i acade C                                                          |