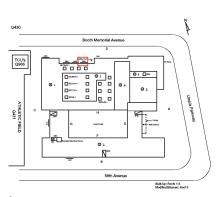

## **Building Condition Assessment Survey 2023 - 2024**

| iestion             | Response                                                           |
|---------------------|--------------------------------------------------------------------|
| EXTERIOR            | A                                                                  |
| DOORS               |                                                                    |
| DOORS AND FRAMES    |                                                                    |
| Roof Plan reference | Å                                                                  |
|                     | Booth Memorial Avenue                                              |
|                     |                                                                    |
|                     |                                                                    |
|                     |                                                                    |
|                     |                                                                    |
|                     | * 0<br>                                                            |
|                     |                                                                    |
|                     |                                                                    |
|                     | 58th Avenue<br>Bud dig from 1.5<br>Modified Baunci, ford 4         |
| Deficiency Quantity | 2                                                                  |
| Quantity Uom        | EACH                                                               |
| Potential Action    | MAINTENANCE                                                        |
| Urgency of Action   | PRIORITY 3                                                         |
| Purpose of Action   | LEVEL 2                                                            |
| Deficiency Photo1   | No photo recorded                                                  |
| Violations          | No violations recorded.                                            |
|                     |                                                                    |
| Deficiency          | ROLL-UP DOOR: DETERIORATED DOOR AND FRAME -<br>MINOR DETERIORATION |
| Roof Plan reference | 0450 N                                                             |
|                     | Booth Memorial Avenue                                              |
|                     |                                                                    |
|                     |                                                                    |
|                     |                                                                    |
|                     |                                                                    |
|                     |                                                                    |
|                     |                                                                    |
|                     |                                                                    |
|                     | 50th Avenua<br>Bailuge Bown 1-5<br>Moldine Baumu Roof #            |
| Deficiency Quantity | 240                                                                |
| Quantity Uom        | S.F.                                                               |
| Potential Action    | MAINTENANCE                                                        |
| Urgency of Action   | PRIORITY 3                                                         |
| Purpose of Action   | LEVEL 2                                                            |
| Deficiency Photo1   | IN NG                                                              |
|                     |                                                                    |
|                     | 1 Minus                                                            |
|                     |                                                                    |
|                     |                                                                    |
|                     |                                                                    |
|                     |                                                                    |
|                     |                                                                    |
|                     |                                                                    |
|                     | Facade C                                                           |
|                     | i acade C                                                          |