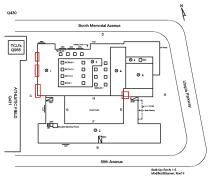

# Architectural Inspection

| stion               | Response                                                                                                                                                                                                                                                                                                                                                                                                                                                                                                                                                                                                                                                                                          |
|---------------------|---------------------------------------------------------------------------------------------------------------------------------------------------------------------------------------------------------------------------------------------------------------------------------------------------------------------------------------------------------------------------------------------------------------------------------------------------------------------------------------------------------------------------------------------------------------------------------------------------------------------------------------------------------------------------------------------------|
| XTERIOR             |                                                                                                                                                                                                                                                                                                                                                                                                                                                                                                                                                                                                                                                                                                   |
| CHIMNEY             |                                                                                                                                                                                                                                                                                                                                                                                                                                                                                                                                                                                                                                                                                                   |
| Deficiency Photo1   | Roof 1                                                                                                                                                                                                                                                                                                                                                                                                                                                                                                                                                                                                                                                                                            |
| Violations          | No violations recorded.                                                                                                                                                                                                                                                                                                                                                                                                                                                                                                                                                                                                                                                                           |
| COPING              | Inspected                                                                                                                                                                                                                                                                                                                                                                                                                                                                                                                                                                                                                                                                                         |
| Condition           | 3 - Fair                                                                                                                                                                                                                                                                                                                                                                                                                                                                                                                                                                                                                                                                                          |
| Deficiency          | METAL: DETERIORATED JOINTS                                                                                                                                                                                                                                                                                                                                                                                                                                                                                                                                                                                                                                                                        |
| Roof Plan reference |                                                                                                                                                                                                                                                                                                                                                                                                                                                                                                                                                                                                                                                                                                   |
|                     | Doth Menta         TOPH         Open         Open |
| Deficiency Quantity | 50                                                                                                                                                                                                                                                                                                                                                                                                                                                                                                                                                                                                                                                                                                |
| Quantity Uom        | L.F.                                                                                                                                                                                                                                                                                                                                                                                                                                                                                                                                                                                                                                                                                              |
| Potential Action    | REPAIR                                                                                                                                                                                                                                                                                                                                                                                                                                                                                                                                                                                                                                                                                            |
| Urgency of Action   | PRIORITY 3                                                                                                                                                                                                                                                                                                                                                                                                                                                                                                                                                                                                                                                                                        |
| Purpose of Action   | LEVEL 2                                                                                                                                                                                                                                                                                                                                                                                                                                                                                                                                                                                                                                                                                           |
| Deficiency Photo1   | Roof 1                                                                                                                                                                                                                                                                                                                                                                                                                                                                                                                                                                                                                                                                                            |
| Violations          | No violations recorded.                                                                                                                                                                                                                                                                                                                                                                                                                                                                                                                                                                                                                                                                           |
| CORNICE             | Does not Exist                                                                                                                                                                                                                                                                                                                                                                                                                                                                                                                                                                                                                                                                                    |
| DOORS               | Inspected                                                                                                                                                                                                                                                                                                                                                                                                                                                                                                                                                                                                                                                                                         |
| DOORS AND FRAMES    | Inspected                                                                                                                                                                                                                                                                                                                                                                                                                                                                                                                                                                                                                                                                                         |
| Condition           | 5 - Poor                                                                                                                                                                                                                                                                                                                                                                                                                                                                                                                                                                                                                                                                                          |
| Deficiency          | METAL: DETERIORATED DOOR AND FRAME - MINOR<br>DETERIORATION                                                                                                                                                                                                                                                                                                                                                                                                                                                                                                                                                                                                                                       |