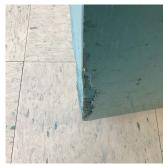

#### Inspection

| 1                     |                                   |
|-----------------------|-----------------------------------|
| Question              | Response                          |
| Architectural         |                                   |
| EXTERIOR              | Inspected                         |
| AREAWAY               | Inspected                         |
| Instance on AW1-AW6   | Inspected                         |
| Instance Condition    | 3 - Fair                          |
| Instance Quantity     | 6                                 |
| Instance Quantity Uom | EACH                              |
| Deficiency            | AREAWAY SLAB: CRACKS AND SPALLING |

#### AREAWAY SLAB: CRACKS AND SPALLING

REPAIR PRIORITY 3 LEVEL 2