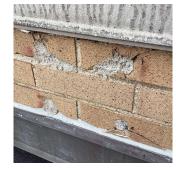

## 

BRICK: DETERIORATED JOINTS

Deficiency Quantity Quantity Uom Potential Action Urgency of Action Purpose of Action

S.F. REPOINT PRIORITY 3 LEVEL 2

30