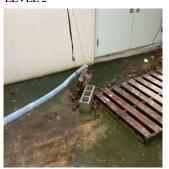

## Question

EXTERIOR

#### AREAWAY

Deficiency Photo1

Violations

Deficiency

Roof Plan reference

Deficiency Quantity

Quantity Uom

Potential Action

Urgency of Action

Purpose of Action Deficiency Photo1



Facade C - AW2 No violations recorded.

Response

AREAWAY WALLS: CRACKS AND SPALLING





S.F. REPAIR PRIORITY 3 LEVEL 2



Facade D - AW6 No violations recorded.

Deficiency

AREAWAY DRAINS: CLOGGED

Violations

(P)

## **Building Condition Assessment Survey 2023 - 2024**

#### Architectural Inspection

## Question

EXTERIOR

## AREAWAY

Roof Plan reference

| Deficiency Quantity |
|---------------------|
| Quantity Uom        |
| Potential Action    |
| Urgency of Action   |
| Purpose of Action   |
| Deficiency Photo1   |



Q430



Response

EACH MAINTENANCE PRIORITY 5 LEVEL 2



Facade D - AW6

| Violations           | No violations recorded.   |  |  |
|----------------------|---------------------------|--|--|
| AWNINGS AND CANOPIES | Inspected                 |  |  |
| Condition            | 2 - Between Good and Fair |  |  |
| Deficiency           | No deficiencies recorded  |  |  |
| CHIMNEY              | Inspected                 |  |  |
| Material Type(s)     | Masonry                   |  |  |
| Condition            | 3 - Fair                  |  |  |

Deficiency

Roof Plan reference

## 

BRICK: DETERIORATED JOINTS

Deficiency Quantity Quantity Uom Potential Action Urgency of Action Purpose of Action

S.F. REPOINT PRIORITY 3 LEVEL 2

30

## **Building Condition Assessment Survey 2023 - 2024**

# Architectural Inspection

| stion               | Response