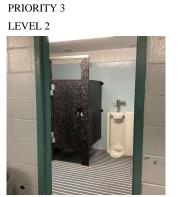

| 10                                          |
| Quantity Uom                 | S.F.                                        |
| Potential Action             | REPLACE                                     |
| Urgency of Action            | PRIORITY 3                                  |
| Purpose of Action            | LEVEL 2                                     |

#### **Building Condition Assessment Survey 2023 - 2024**

#### Architectural Inspection

| Response |
|----------|
|          |
|          |
|          |
|          |
|          |
| 4        |
|          |
|          |
|          |
| -        |

Violations

#### Door(s)

# Condition Deficiency

Deficiency Location/Instance Deficiency Quantity Quantity Uom Potential Action Urgency of Action Purpose of Action Deficiency Photo1



Locker Room - Boys No violations recorded.

Room 312

Inspected

5 - Poor

1

EACH

No violations recorded.

METAL: MISSING DOOR

Locker Room - Boys

MAINTENANCE

WOOD: DETERIORATED DOOR Rooms 118, 120, 216, 218, 312

5 EACH MAINTENANCE PRIORITY 3 LEVEL 2



Deficiency Deficiency Location/Instance Deficiency Quantity Quantity Uom Potential Action Urgency of Action Purpose of Action Deficiency Photo1 Q430

# **Building Condition Assessment Survey 2023 - 2024**

| Response                                 |
|------------------------------------------|
| ·                                        |
|                                          |
| Inspected                                |
| Room 118                                 |
| No violations recorded.                  |
| Inspected