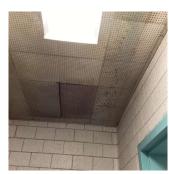

## **Building Condition Assessment Survey 2023 - 2024**

| Architectural In                          |                          |                                                                                                     |                                                                      |                                                                        |                       |                 | Q43        |
|-------------------------------------------|--------------------------|-----------------------------------------------------------------------------------------------------|----------------------------------------------------------------------|------------------------------------------------------------------------|-----------------------|-----------------|------------|
| Priority<br>Condition Exist<br>Last Year? | Priority<br>Category     | Condition<br>Description                                                                            | Component<br>Affected                                                | Location<br>Description                                                | Person(s)<br>Notified | Person(s) Title | PhotoImage |
| No                                        | Protruding<br>Elements   | Rusted handrail<br>with missing<br>section is a<br>potential<br>hazardous<br>condition.             | EXTERIOR  <br>STAIRS/RAMP<br>S: EXTERIOR  <br>RAILINGS               | Northwest<br>loading dock<br>stair facing<br>Booth Memorial<br>Avenue. | Dennis Sullivan       | Custodian       |            |
| Yes                                       | Tripping Hazard          | Bases of a seat<br>removed is a<br>tripping hazard<br>Condition                                     | Basement -<br>Girls Locker<br>Room                                   | Between<br>Lockers 439 and<br>589, 1336 and<br>1471.                   | Jack Bowden           | Fireman         |            |
| Yes                                       | Tripping Hazard          | Deteriorated<br>concrete stair<br>nosing USA<br>potential<br>tripping hazard.                       | EXTERIOR  <br>STAIRS/RAMP<br>S: EXTERIOR  <br>STAIRS/RAMP<br>S       | Northwest stair<br>at Exit13 facing<br>Booth Memorial<br>Avenue.       | Dennis Sullivan       | Custodian       |            |
| Yes                                       | Tripping Hazard          | Heaving vinyl<br>Tile is a tripping<br>Hazard<br>condition.                                         | INTERIOR  <br>STAIRS/RAMP<br>S: INTERIOR  <br>Stairs and<br>Landings | Stairs CD/2,<br>LM/1, 2                                                | Jack Bowden           | Fireman         |            |
| Yes                                       | Tripping Hazard          | Heaving Wood<br>floor is a<br>potential<br>tripping<br>Hazard.                                      | INTERIOR  <br>GYMNASIUM  <br>Floor Finish                            | Near Drinking<br>Fountain                                              | Jack Bowden           | Fireman         |            |
| Yes                                       | Tripping Hazard          | Severely<br>Heaving,<br>cracked and<br>loose terrazzo<br>step is a tripping<br>Hazard<br>Condition. | INTERIOR  <br>STAIRS/RAMP<br>S: INTERIOR  <br>Stairs and<br>Landings | Stairs CD/1, J/1,<br>K/Basement                                        | Jack Bowden           | Fireman         |            |
| tructural Engine                          | eer Required             |                                                                                                     |                                                                      |                                                                        |                       |                 |            |
| Structural<br>Condition Type              | Condition<br>Description | Component<br>Affected                                                                               | Locatior<br>Descript                                                 |                                                                        |                       | erson(s) Title  | PhotoImage |
| No condition recor                        |                          |                                                                                                     |                                                                      |                                                                        |                       |                 |            |
| -                                         | Accessibility Status     | Question                                                                                            |                                                                      |                                                                        | Respo                 | ıse             |            |
|                                           |                          | on an accessible rout                                                                               | e?                                                                   |                                                                        | Yes                   |                 |            |
|                                           | g a multi-story buildi   | ng?                                                                                                 |                                                                      |                                                                        | Yes                   |                 |            |
|                                           | 6 .1 .1 .1 .1            | passible through comr                                                                               | light magne?                                                         |                                                                        | Yes                   |                 |            |
|                                           | rs of the building acc   |                                                                                                     |                                                                      |                                                                        | Yes                   |                 |            |