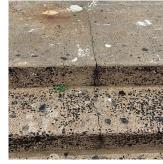

#### AREAWAY

Deficiency Photo1

Violations

Deficiency

Roof Plan reference

Deficiency Quantity

Quantity Uom

Potential Action

Urgency of Action

Purpose of Action Deficiency Photo1

Facade C - AW2 No violations recorded.

Response

AREAWAY WALLS: CRACKS AND SPALLING

S.F. REPAIR PRIORITY 3 LEVEL 2

Facade D - AW6 No violations recorded.