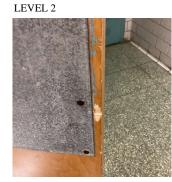

#### AREAWAY SLAB: CRACKS AND SPALLING

REPAIR PRIORITY 3 LEVEL 2

# Architectural Inspection

| stion               | Response                                                                                                                                                                                                                                                                                                                                                                                                                                                                                                                                                                                                                                                                                          |
|---------------------|---------------------------------------------------------------------------------------------------------------------------------------------------------------------------------------------------------------------------------------------------------------------------------------------------------------------------------------------------------------------------------------------------------------------------------------------------------------------------------------------------------------------------------------------------------------------------------------------------------------------------------------------------------------------------------------------------|
| XTERIOR             |                                                                                                                                                                                                                                                                                                                                                                                                                                                                                                                                                                                                                                                                                                   |
| CHIMNEY             |                                                                                                                                                                                                                                                                                                                                                                                                                                                                                                                                                                                                                                                                                                   |
| Deficiency Photo1   | Roof 1                                                                                                                                                                                                                                                                                                                                                                                                                                                                                                                                                                                                                                                                                            |
| Violations          | No violations recorded.                                                                                                                                                                                                                                                                                                                                                                                                                                                                                                                                                                                                                                                                           |
| COPING              | Inspected                                                                                                                                                                                                                                                                                                                                                                                                                                                                                                                                                                                                                                                                                         |
| Condition           | 3 - Fair                                                                                                                                                                                                                                                                                                                                                                                                                                                                                                                                                                                                                                                                                          |
| Deficiency          | METAL: DETERIORATED JOINTS                                                                                                                                                                                                                                                                                                                                                                                                                                                                                                                                                                                                                                                                        |
| Roof Plan reference |                                                                                                                                                                                                                                                                                                                                                                                                                                                                                                                                                                                                                                                                                                   |
|                     | Doth Menta         TOPH         Open         Open |
| Deficiency Quantity | 50                                                                                                                                                                                                                                                                                                                                                                                                                                                                                                                                                                                                                                                                                                |
| Quantity Uom        | L.F.                                                                                                                                                                                                                                                                                                                                                                                                                                                                                                                                                                                                                                                                                              |
| Potential Action    | REPAIR                                                                                                                                                                                                                                                                                                                                                                                                                                                                                                                                                                                                                                                                                            |
| Urgency of Action   | PRIORITY 3                                                                                                                                                                                                                                                                                                                                                                                                                                                                                                                                                                                                                                                                                        |
| Purpose of Action   | LEVEL 2                                                                                                                                                                                                                                                                                                                                                                                                                                                                                                                                                                                                                                                                                           |
| Deficiency Photo1   | Roof 1                                                                                                                                                                                                                                                                                                                                                                                                                                                                                                                                                                                                                                                                                            |
| Violations          | No violations recorded.                                                                                                                                                                                                                                                                                                                                                                                                                                                                                                                                                                                                                                                                           |
| CORNICE             | Does not Exist                                                                                                                                                                                                                                                                                                                                                                                                                                                                                                                                                                                                                                                                                    |
| DOORS               | Inspected                                                                                                                                                                                                                                                                                                                                                                                                                                                                                                                                                                                                                                                                                         |
| DOORS AND FRAMES    | Inspected                                                                                                                                                                                                                                                                                                                                                                                                                                                                                                                                                                                                                                                                                         |
| Condition           | 5 - Poor                                                                                                                                                                                                                                                                                                                                                                                                                                                                                                                                                                                                                                                                                          |
| Deficiency          | METAL: DETERIORATED DOOR AND FRAME - MINOR<br>DETERIORATION                                                                                                                                                                                                                                                                                                                                                                                                                                                                                                                                                                                                                                       |