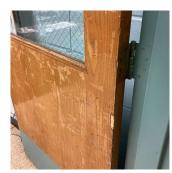

# Architectural Inspection

| stion               | Response                                                                                                                                                                                                                                                                                                                                                                                                                                                                                                                                                                                                                                                                                          |
|---------------------|---------------------------------------------------------------------------------------------------------------------------------------------------------------------------------------------------------------------------------------------------------------------------------------------------------------------------------------------------------------------------------------------------------------------------------------------------------------------------------------------------------------------------------------------------------------------------------------------------------------------------------------------------------------------------------------------------|
| XTERIOR             |                                                                                                                                                                                                                                                                                                                                                                                                                                                                                                                                                                                                                                                                                                   |
| CHIMNEY             |                                                                                                                                                                                                                                                                                                                                                                                                                                                                                                                                                                                                                                                                                                   |
| Deficiency Photo1   | Roof 1                                                                                                                                                                                                                                                                                                                                                                                                                                                                                                                                                                                                                                                                                            |
| Violations          | No violations recorded.                                                                                                                                                                                                                                                                                                                                                                                                                                                                                                                                                                                                                                                                           |
| COPING              | Inspected                                                                                                                                                                                                                                                                                                                                                                                                                                                                                                                                                                                                                                                                                         |
| Condition           | 3 - Fair                                                                                                                                                                                                                                                                                                                                                                                                                                                                                                                                                                                                                                                                                          |
| Deficiency          | METAL: DETERIORATED JOINTS                                                                                                                                                                                                                                                                                                                                                                                                                                                                                                                                                                                                                                                                        |
| Roof Plan reference |                                                                                                                                                                                                                                                                                                                                                                                                                                                                                                                                                                                                                                                                                                   |
|                     | Doth Menta         TOPH         Open         Open |
| Deficiency Quantity | 50                                                                                                                                                                                                                                                                                                                                                                                                                                                                                                                                                                                                                                                                                                |
| Quantity Uom        | L.F.                                                                                                                                                                                                                                                                                                                                                                                                                                                                                                                                                                                                                                                                                              |
| Potential Action    | REPAIR                                                                                                                                                                                                                                                                                                                                                                                                                                                                                                                                                                                                                                                                                            |
| Urgency of Action   | PRIORITY 3                                                                                                                                                                                                                                                                                                                                                                                                                                                                                                                                                                                                                                                                                        |
| Purpose of Action   | LEVEL 2                                                                                                                                                                                                                                                                                                                                                                                                                                                                                                                                                                                                                                                                                           |
| Deficiency Photo1   | Roof 1                                                                                                                                                                                                                                                                                                                                                                                                                                                                                                                                                                                                                                                                                            |
| Violations          | No violations recorded.                                                                                                                                                                                                                                                                                                                                                                                                                                                                                                                                                                                                                                                                           |
| CORNICE             | Does not Exist                                                                                                                                                                                                                                                                                                                                                                                                                                                                                                                                                                                                                                                                                    |
| DOORS               | Inspected                                                                                                                                                                                                                                                                                                                                                                                                                                                                                                                                                                                                                                                                                         |
| DOORS AND FRAMES    | Inspected                                                                                                                                                                                                                                                                                                                                                                                                                                                                                                                                                                                                                                                                                         |
| Condition           | 5 - Poor                                                                                                                                                                                                                                                                                                                                                                                                                                                                                                                                                                                                                                                                                          |
| Deficiency          | METAL: DETERIORATED DOOR AND FRAME - MINOR<br>DETERIORATION                                                                                                                                                                                                                                                                                                                                                                                                                                                                                                                                                                                                                                       |

## **Building Condition Assessment Survey 2023 - 2024**

| iestion             | Response                                                           |
|---------------------|--------------------------------------------------------------------|
| EXTERIOR            | A                                                                  |
| DOORS               |                                                                    |
| DOORS AND FRAMES    |                                                                    |
| Roof Plan reference | Å                                                                  |
|                     | Booth Memorial Avenue                                              |
|                     |                                                                    |
|                     |                                                                    |
|                     |                                                                    |
|                     |                                                                    |
|                     | * 0<br>                                                            |
|                     |                                                                    |
|                     |                                                                    |
|                     | 58th Avenue<br>Bud dig from 1.5<br>Modified Baunci, ford 4         |
| Deficiency Quantity | 2                                                                  |
| Quantity Uom        | EACH                                                               |
| Potential Action    | MAINTENANCE                                                        |
| Urgency of Action   | PRIORITY 3                                                         |
| Purpose of Action   | LEVEL 2                                                            |
| Deficiency Photo1   | No photo recorded                                                  |
| Violations          | No violations recorded.                                            |
|                     |                                                                    |
| Deficiency          | ROLL-UP DOOR: DETERIORATED DOOR AND FRAME -<br>MINOR DETERIORATION |
| Roof Plan reference | 0450 N                                                             |
|                     | Booth Memorial Avenue                                              |
|                     |                                                                    |
|                     |                                                                    |
|                     |                                                                    |
|                     |                                                                    |
|                     |                                                                    |
|                     |                                                                    |
|                     |                                                                    |
|                     | 50th Avenua<br>Bailuge Bown 1-5<br>Moldine Baumu Roof #            |
| Deficiency Quantity | 240                                                                |
| Quantity Uom        | S.F.                                                               |
| Potential Action    | MAINTENANCE                                                        |
| Urgency of Action   | PRIORITY 3                                                         |
| Purpose of Action   | LEVEL 2                                                            |
| Deficiency Photo1   | IN NG                                                              |
|                     |                                                                    |
|                     | 1 Minus                                                            |
|                     |                                                                    |
|                     |                                                                    |
|                     |                                                                    |
|                     |                                                                    |
|                     |                                                                    |
|                     |                                                                    |
|                     | Facade C                                                           |
|                     | i acade C                                                          |

Violations

Deficiency

No violations recorded.

DETERIORATION

METAL CLAD: DETERIORATED DOOR AND FRAME - MINOR