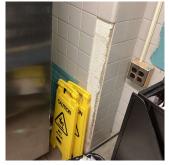

## **Building Condition Assessment Survey 2023 - 2024**

| Architectural In                          |                          |                                                                                                     |                                                                      |                                                                        |                       |                 | Q43        |
|-------------------------------------------|--------------------------|-----------------------------------------------------------------------------------------------------|----------------------------------------------------------------------|------------------------------------------------------------------------|-----------------------|-----------------|------------|
| Priority<br>Condition Exist<br>Last Year? | Priority<br>Category     | Condition<br>Description                                                                            | Component<br>Affected                                                | Location<br>Description                                                | Person(s)<br>Notified | Person(s) Title | PhotoImage |
| No                                        | Protruding<br>Elements   | Rusted handrail<br>with missing<br>section is a<br>potential<br>hazardous<br>condition.             | EXTERIOR  <br>STAIRS/RAMP<br>S: EXTERIOR  <br>RAILINGS               | Northwest<br>loading dock<br>stair facing<br>Booth Memorial<br>Avenue. | Dennis Sullivan       | Custodian       |            |
| Yes                                       | Tripping Hazard          | Bases of a seat<br>removed is a<br>tripping hazard<br>Condition                                     | Basement -<br>Girls Locker<br>Room                                   | Between<br>Lockers 439 and<br>589, 1336 and<br>1471.                   | Jack Bowden           | Fireman         |            |
| Yes                                       | Tripping Hazard          | Deteriorated<br>concrete stair<br>nosing USA<br>potential<br>tripping hazard.                       | EXTERIOR  <br>STAIRS/RAMP<br>S: EXTERIOR  <br>STAIRS/RAMP<br>S       | Northwest stair<br>at Exit13 facing<br>Booth Memorial<br>Avenue.       | Dennis Sullivan       | Custodian       |            |
| Yes                                       | Tripping Hazard          | Heaving vinyl<br>Tile is a tripping<br>Hazard<br>condition.                                         | INTERIOR  <br>STAIRS/RAMP<br>S: INTERIOR  <br>Stairs and<br>Landings | Stairs CD/2,<br>LM/1, 2                                                | Jack Bowden           | Fireman         |            |
| Yes                                       | Tripping Hazard          | Heaving Wood<br>floor is a<br>potential<br>tripping<br>Hazard.                                      | INTERIOR  <br>GYMNASIUM  <br>Floor Finish                            | Near Drinking<br>Fountain                                              | Jack Bowden           | Fireman         |            |
| Yes                                       | Tripping Hazard          | Severely<br>Heaving,<br>cracked and<br>loose terrazzo<br>step is a tripping<br>Hazard<br>Condition. | INTERIOR  <br>STAIRS/RAMP<br>S: INTERIOR  <br>Stairs and<br>Landings | Stairs CD/1, J/1,<br>K/Basement                                        | Jack Bowden           | Fireman         |            |
| tructural Engine                          | eer Required             |                                                                                                     |                                                                      |                                                                        |                       |                 |            |
| Structural<br>Condition Type              | Condition<br>Description | Component<br>Affected                                                                               | Locatior<br>Descript                                                 |                                                                        |                       | erson(s) Title  | PhotoImage |
| No condition recor                        |                          |                                                                                                     |                                                                      |                                                                        |                       |                 |            |
| -                                         | Accessibility Status     | Question                                                                                            |                                                                      |                                                                        | Respo                 | ıse             |            |
|                                           |                          | on an accessible rout                                                                               | e?                                                                   |                                                                        | Yes                   |                 |            |
|                                           | g a multi-story buildi   | ng?                                                                                                 |                                                                      |                                                                        | Yes                   |                 |            |
|                                           | 6 .1 .1 .1 .1            | passible through comr                                                                               | light magne?                                                         |                                                                        | Yes                   |                 |            |
|                                           | rs of the building acc   |                                                                                                     |                                                                      |                                                                        | Yes                   |                 |            |