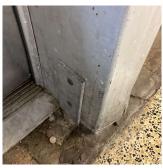

#### AREAWAY

Deficiency Photo1

Violations

Deficiency

Roof Plan reference

Deficiency Quantity

Quantity Uom

Potential Action

Urgency of Action

Purpose of Action Deficiency Photo1

Facade C - AW2 No violations recorded.

Response

AREAWAY WALLS: CRACKS AND SPALLING

S.F. REPAIR PRIORITY 3 LEVEL 2

Facade D - AW6 No violations recorded.

Deficiency

AREAWAY DRAINS: CLOGGED

Violations

(P)