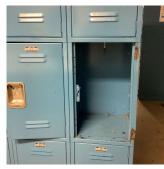

## **Building Condition Assessment Survey 2023 - 2024**

| Architectural In                          |                          |                                                                                                     |                                                                      |                                                                        |                       |                 | Q43        |
|-------------------------------------------|--------------------------|-----------------------------------------------------------------------------------------------------|----------------------------------------------------------------------|------------------------------------------------------------------------|-----------------------|-----------------|------------|
| Priority<br>Condition Exist<br>Last Year? | Priority<br>Category     | Condition<br>Description                                                                            | Component<br>Affected                                                | Location<br>Description                                                | Person(s)<br>Notified | Person(s) Title | PhotoImage |
| No                                        | Protruding<br>Elements   | Rusted handrail<br>with missing<br>section is a<br>potential<br>hazardous<br>condition.             | EXTERIOR  <br>STAIRS/RAMP<br>S: EXTERIOR  <br>RAILINGS               | Northwest<br>loading dock<br>stair facing<br>Booth Memorial<br>Avenue. | Dennis Sullivan       | Custodian       |            |
| Yes                                       | Tripping Hazard          | Bases of a seat<br>removed is a<br>tripping hazard<br>Condition                                     | Basement -<br>Girls Locker<br>Room                                   | Between<br>Lockers 439 and<br>589, 1336 and<br>1471.                   | Jack Bowden           | Fireman         |            |
| Yes                                       | Tripping Hazard          | Deteriorated<br>concrete stair<br>nosing USA<br>potential<br>tripping hazard.                       | EXTERIOR  <br>STAIRS/RAMP<br>S: EXTERIOR  <br>STAIRS/RAMP<br>S       | Northwest stair<br>at Exit13 facing<br>Booth Memorial<br>Avenue.       | Dennis Sullivan       | Custodian       |            |
| Yes                                       | Tripping Hazard          | Heaving vinyl<br>Tile is a tripping<br>Hazard<br>condition.                                         | INTERIOR  <br>STAIRS/RAMP<br>S: INTERIOR  <br>Stairs and<br>Landings | Stairs CD/2,<br>LM/1, 2                                                | Jack Bowden           | Fireman         |            |
| Yes                                       | Tripping Hazard          | Heaving Wood<br>floor is a<br>potential<br>tripping<br>Hazard.                                      | INTERIOR  <br>GYMNASIUM  <br>Floor Finish                            | Near Drinking<br>Fountain                                              | Jack Bowden           | Fireman         |            |
| Yes                                       | Tripping Hazard          | Severely<br>Heaving,<br>cracked and<br>loose terrazzo<br>step is a tripping<br>Hazard<br>Condition. | INTERIOR  <br>STAIRS/RAMP<br>S: INTERIOR  <br>Stairs and<br>Landings | Stairs CD/1, J/1,<br>K/Basement                                        | Jack Bowden           | Fireman         |            |
| tructural Engine                          | eer Required             |                                                                                                     |                                                                      |                                                                        |                       |                 |            |
| Structural<br>Condition Type              | Condition<br>Description | Component<br>Affected                                                                               | Locatior<br>Descript                                                 |                                                                        |                       | erson(s) Title  | PhotoImage |
| No condition recor                        |                          |                                                                                                     |                                                                      |                                                                        |                       |                 |            |
| -                                         | Accessibility Status     | Question                                                                                            |                                                                      |                                                                        | Respo                 | ıse             |            |
|                                           |                          | on an accessible rout                                                                               | e?                                                                   |                                                                        | Yes                   |                 |            |
|                                           | g a multi-story buildi   | ng?                                                                                                 |                                                                      |                                                                        | Yes                   |                 |            |
|                                           | 6 .1 .1 .1 .1            | passible through comr                                                                               | light magne?                                                         |                                                                        | Yes                   |                 |            |
|                                           | rs of the building acc   |                                                                                                     |                                                                      |                                                                        | Yes                   |                 |            |