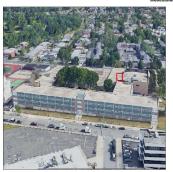

| No deficiencies recorded  |  |
| TRANSOM/SIDE LIGHT | Inspected                 |  |
| Condition          | 5 - Poor                  |  |

Deficiency

Violations

Roof Plan reference





Deficiency Quantity Quantity Uom Potential Action

## **Building Condition Assessment Survey 2023 - 2024**

## Q430 Architectural Inspection Question Response EXTERIOR DOORS TRANSOM/SIDE LIGHT PRIORITY 4 Urgency of Action LEVEL 2 Purpose of Action Deficiency Photo1 Facade A Violations No violations recorded. EXTERIOR WALLS Inspected Material Type(s) Masonry, Steel Replacement Quantity 58,000 Replacement Uom S.F. Instance on All Facades Inspected Instance Condition 3 - Fair Instance Quantity 58,000 Instance Quantity Uom S.F. Deficiency

Roof Plan reference

#### BRICK: MINOR CRACKS AND SPALLING





50 S.F. RESTITCH PRIORITY 3 LEVEL 2

Elevation

Deficiency Quantity Quantity Uom Potential Action Urgency of Action Purpose of Action

## **Building Condition Assessment Survey 2023 - 2024**

#### Architectural Inspection

#### Question

EXTERIOR

#### EXTERIOR WALLS

Deficiency Photo1



Facade E No violations recorded.

#### BRICK: MAJOR / THRU CRACKS





Violations

Deficiency

Roof Plan reference

Deficiency Quantity Quantity Uom Potential Action Urgency of Action Purpose of Action Deficiency Photol

Violations

Deficiency

(P)

Page 13 of 87

Facade H

10

S.F.

PRIORITY 4

LEVEL 2

REMOVE AND REBUILD

Print Date: 6/30/2024





Response

## **Building Condition Assessment Survey 2023 - 2024**

Response

## Architectural Inspection

#### Question

EXTERIOR

#### EXTERIOR WALLS

Ele