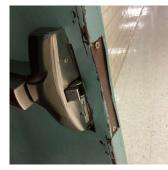

# Architectural Inspection

| stion               | Response                                                                                                                                                                                                                                                                                                                                                                                                                                                                                                                                                                                                                                                                                          |
|---------------------|---------------------------------------------------------------------------------------------------------------------------------------------------------------------------------------------------------------------------------------------------------------------------------------------------------------------------------------------------------------------------------------------------------------------------------------------------------------------------------------------------------------------------------------------------------------------------------------------------------------------------------------------------------------------------------------------------|
| XTERIOR             |                                                                                                                                                                                                                                                                                                                                                                                                                                                                                                                                                                                                                                                                                                   |
| CHIMNEY             |                                                                                                                                                                                                                                                                                                                                                                                                                                                                                                                                                                                                                                                                                                   |
| Deficiency Photo1   | Roof 1                                                                                                                                                                                                                                                                                                                                                                                                                                                                                                                                                                                                                                                                                            |
| Violations          | No violations recorded.                                                                                                                                                                                                                                                                                                                                                                                                                                                                                                                                                                                                                                                                           |
| COPING              | Inspected                                                                                                                                                                                                                                                                                                                                                                                                                                                                                                                                                                                                                                                                                         |
| Condition           | 3 - Fair                                                                                                                                                                                                                                                                                                                                                                                                                                                                                                                                                                                                                                                                                          |
| Deficiency          | METAL: DETERIORATED JOINTS                                                                                                                                                                                                                                                                                                                                                                                                                                                                                                                                                                                                                                                                        |
| Roof Plan reference |                                                                                                                                                                                                                                                                                                                                                                                                                                                                                                                                                                                                                                                                                                   |
|                     | Doth Menta         TOPH         Open         Open |
| Deficiency Quantity | 50                                                                                                                                                                                                                                                                                                                                                                                                                                                                                                                                                                                                                                                                                                |
| Quantity Uom        | L.F.                                                                                                                                                                                                                                                                                                                                                                                                                                                                                                                                                                                                                                                                                              |
| Potential Action    | REPAIR                                                                                                                                                                                                                                                                                                                                                                                                                                                                                                                                                                                                                                                                                            |
| Urgency of Action   | PRIORITY 3                                                                                                                                                                                                                                                                                                                                                                                                                                                                                                                                                                                                                                                                                        |
| Purpose of Action   | LEVEL 2                                                                                                                                                                                                                                                                                                                                                                                                                                                                                                                                                                                                                                                                                           |
| Deficiency Photo1   | Roof 1                                                                                                                                                                                                                                                                                                                                                                                                                                                                                                                                                                                                                                                                                            |
| Violations          | No violations recorded.                                                                                                                                                                                                                                                                                                                                                                                                                                                                                                                                                                                                                                                                           |
| CORNICE             | Does not Exist                                                                                                                                                                                                                                                                                                                                                                                                                                                                                                                                                                                                                                                                                    |
| DOORS               | Inspected                                                                                                                                                                                                                                                                                                                                                                                                                                                                                                                                                                                                                                                                                         |
| DOORS AND FRAMES    | Inspected                                                                                                                                                                                                                                                                                                                                                                                                                                                                                                                                                                                                                                                                                         |
| Condition           | 5 - Poor                                                                                                                                                                                                                                                                                                                                                                                                                                                                                                                                                                                                                                                                                          |
| Deficiency          | METAL: DETERIORATED DOOR AND FRAME - MINOR<br>DETERIORATION                                                                                                                                                                                                                                                                                                                                                                                                                                                                                                                                                                                                                                       |