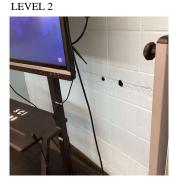

#### AREAWAY

Deficiency Photo1

Violations

Deficiency

Roof Plan reference

Deficiency Quantity

Quantity Uom

Potential Action

Urgency of Action

Purpose of Action Deficiency Photo1

Facade C - AW2 No violations recorded.

Response

AREAWAY WALLS: CRACKS AND SPALLING

S.F. REPAIR PRIORITY 3 LEVEL 2

Facade D - AW6 No violations recorded.