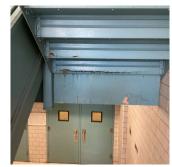

## **Building Condition Assessment Survey 2023 - 2024**

| iestion             | Response                                                           |
|---------------------|--------------------------------------------------------------------|
| EXTERIOR            | A                                                                  |
| DOORS               |                                                                    |
| DOORS AND FRAMES    |                                                                    |
| Roof Plan reference | Å                                                                  |
|                     | Booth Memorial Avenue                                              |
|                     |                                                                    |
|                     |                                                                    |
|                     |                                                                    |
|                     |                                                                    |
|                     | * 0<br>                                                            |
|                     |                                                                    |
|                     |                                                                    |
|                     | 58th Avenue<br>Bud dig from 1.5<br>Modified Baunci, ford 4         |
| Deficiency Quantity | 2                                                                  |
| Quantity Uom        | EACH                                                               |
| Potential Action    | MAINTENANCE                                                        |
| Urgency of Action   | PRIORITY 3                                                         |
| Purpose of Action   | LEVEL 2                                                            |
| Deficiency Photo1   | No photo recorded                                                  |
| Violations          | No violations recorded.                                            |
|                     |                                                                    |
| Deficiency          | ROLL-UP DOOR: DETERIORATED DOOR AND FRAME -<br>MINOR DETERIORATION |
| Roof Plan reference | 0450 N                                                             |
|                     | Booth Memorial Avenue                                              |
|                     |                                                                    |
|                     |                                                                    |
|                     |                                                                    |
|                     |                                                                    |
|                     |                                                                    |
|                     |                                                                    |
|                     |                                                                    |
|                     | 50th Avenua<br>Bailuge Bown 1-5<br>Moldine Baumu Roof #            |
| Deficiency Quantity | 240                                                                |
| Quantity Uom        | S.F.                                                               |
| Potential Action    | MAINTENANCE                                                        |
| Urgency of Action   | PRIORITY 3                                                         |
| Purpose of Action   | LEVEL 2                                                            |
| Deficiency Photo1   | IN NG                                                              |
|                     |                                                                    |
|                     | 1 Minus                                                            |
|                     |                                                                    |
|                     |                                                                    |
|                     |                                                                    |
|                     |                                                                    |
|                     |                                                                    |
|                     |                                                                    |
|                     | Facade C                                                           |
|                     | i acade C                                                          |

Violations

Deficiency

No violations recorded.

DETERIORATION

METAL CLAD: DETERIORATED DOOR AND FRAME - MINOR