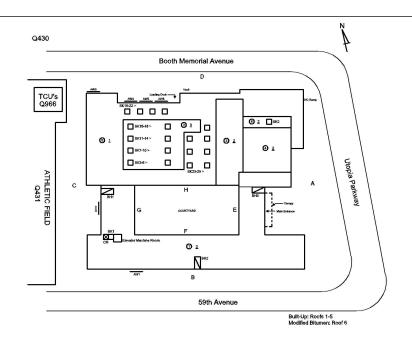

Roof Plan reference

Deficiency Quantity

Quantity Uom

Potential Action

Urgency of Action

Purpose of Action

#### AREAWAY

Deficiency Photo1

Violations

Deficiency

Roof Plan reference

Deficiency Quantity

Quantity Uom

Potential Action

## AREAWAY

Roof Plan reference

| Deficiency Quantity |
|---------------------|
| Quantity Uom        |
| Potential Action    |
| Urgency of Action   |
| Purpose of Action   |
| Deficiency Photo1   |

Q430

Deficiency

Roof Plan reference

# Architectural Inspection

| stion               | Response                                                                                                                                                                                                                                                                                                                                                                                                                                                                                                                                                                                                                                                                                          |
|---------------------|---------------------------------------------------------------------------------------------------------------------------------------------------------------------------------------------------------------------------------------------------------------------------------------------------------------------------------------------------------------------------------------------------------------------------------------------------------------------------------------------------------------------------------------------------------------------------------------------------------------------------------------------------------------------------------------------------|
| XTERIOR             |                                                                                                                                                                                                                                                                                                                                                                                                                                                                                                                                                                                                                                                                                                   |
| CHIMNEY             |                                                                                                                                                                                                                                                                                                                                                                                                                                                                                                                                                                                                                                                                                                   |
| Deficiency Photo1   | Roof 1                                                                                                                                                                                                                                                                                                                                                                                                                                                                                                                                                                                                                                                                                            |
| Violations          | No violations recorded.                                                                                                                                                                                                                                                                                                                                                                                                                                                                                                                                                                                                                                                                           |
| COPING              | Inspected                                                                                                                                                                                                                                                                                                                                                                                                                                                                                                                                                                                                                                                                                         |
| Condition           | 3 - Fair                                                                                                                                                                                                                                                                                                                                                                                                                                                                                                                                                                                                                                                                                          |
| Deficiency          | METAL: DETERIORATED JOINTS                                                                                                                                                                                                                                                                                                                                                                                                                                                                                                                                                                                                                                                                        |
| Roof Plan reference |                                                                                                                                                                                                                                                                                                                                                                                                                                                                                                                                                                                                                                                                                                   |
|                     | Doth Menta         TOPH         Open         Open |
| Deficiency Quantity | 50                                                                                                                                                                                                                                                                                                                                                                                                                                                                                                                                                                                                                                                                                                |
| Quantity Uom        | L.F.                                                                                                                                                                                                                                                                                                                                                                                                                                                                                                                                                                                                                                                                                              |
| Potential Action    | REPAIR                                                                                                                                                                                                                                                                                                                                                                                                                                                                                                                                                                                                                                                                                            |
| Urgency of Action   | PRIORITY 3                                                                                                                                                                                                                                                                                                                                                                                                                                                                                                                                                                                                                                                                                        |
| Purpose of Action   | LEVEL 2                                                                                                                                                                                                                                                                                                                                                                                                                                                                                                                                                                                                                                                                                           |
| Deficiency Photo1   | Roof 1                                                                                                                                                                                                                                                                                                                                                                                                                                                                                                                                                                                                                                                                                            |
| Violations          | No violations recorded.                                                                                                                                                                                                                                                                                                                                                                                                                                                                                                                                                                                                                                                                           |
| CORNICE             | Does not Exist                                                                                                                                                                                                                                                                                                                                                                                                                                                                                                                                                                                                                                                                                    |
| DOORS               | Inspected                                                                                                                                                                                                                                                                                                                                                                                                                                                                                                                                                                                                                                                                                         |
| DOORS AND FRAMES    | Inspected                                                                                                                                                                                                                                                                                                                                                                                                                                                                                                                                                                                                                                                                                         |
| Condition           | 5 - Poor                                                                                                                                                                                                                                                                                                                                                                                                                                                                                                                                                                                                                                                                                          |
| Deficiency          | METAL: DETERIORATED DOOR AND FRAME - MINOR<br>DETERIORATION                                                                                                                                                                                                                                                                                                                                                                                                                                                                                                                                                                                                                                       |

## **Building Condition Assessment Survey 2023 - 2024**

| iestion             | Response                                                           |
|---------------------|--------------------------------------------------------------------|
| EXTERIOR            | A                                                                  |
| DOORS               |                                                                    |
| DOORS AND FRAMES    |                                                                    |
| Roof Plan reference | Å                                                                  |
|                     | Booth Memorial Avenue                                              |
|                     |                                                                    |
|                     |                                                                    |
|                     |                                                                    |
|                     |                                                                    |
|                     | * 0<br>                                                            |
|                     |                                                                    |
|                     |                                                                    |
|                     | 58th Avenue<br>Bud dig from 1.5<br>Modified Baunci, ford 4         |
| Deficiency Quantity | 2                                                                  |
| Quantity Uom        | EACH                                                               |
| Potential Action    | MAINTENANCE                                                        |
| Urgency of Action   | PRIORITY 3                                                         |
| Purpose of Action   | LEVEL 2                                                            |
| Deficiency Photo1   | No photo recorded                                                  |
| Violations          | No violations recorded.                                            |
|                     |                                                                    |
| Deficiency          | ROLL-UP DOOR: DETERIORATED DOOR AND FRAME -<br>MINOR DETERIORATION |
| Roof Plan reference | 0450 N                                                             |
|                     | Booth Memorial Avenue                                              |
|                     |                                                                    |
|                     |                                                                    |
|                     |                                                                    |
|                     |                                                                    |
|                     |                                                                    |
|                     |                                                                    |
|                     |                                                                    |
|                     | 50th Avenua<br>Bailuge Bown 1-5<br>Moldine Baumu Roof #            |
| Deficiency Quantity | 240                                                                |
| Quantity Uom        | S.F.                                                               |
| Potential Action    | MAINTENANCE                                                        |
| Urgency of Action   | PRIORITY 3                                                         |
| Purpose of Action   | LEVEL 2                                                            |
| Deficiency Photo1   | IN NG                                                              |
|                     |                                                                    |
|                     | 1 Minus                                                            |
|                     |                                                                    |
|                     |                                                                    |
|                     |                                                                    |
|                     |                                                                    |
|                     |                                                                    |
|                     |                                                                    |
|                     | Facade C                                                           |
|                     | i acade C                                                          |