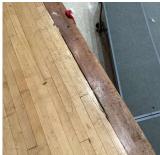

## **Building Condition Assessment Survey 2023 - 2024**

| Architectural In                          |                          |                                                                                                     |                                                                      |                                                                        |                       |                 | Q43        |
|-------------------------------------------|--------------------------|-----------------------------------------------------------------------------------------------------|----------------------------------------------------------------------|------------------------------------------------------------------------|-----------------------|-----------------|------------|
| Priority<br>Condition Exist<br>Last Year? | Priority<br>Category     | Condition<br>Description                                                                            | Component<br>Affected                                                | Location<br>Description                                                | Person(s)<br>Notified | Person(s) Title | PhotoImage |
| No                                        | Protruding<br>Elements   | Rusted handrail<br>with missing<br>section is a<br>potential<br>hazardous<br>condition.             | EXTERIOR  <br>STAIRS/RAMP<br>S: EXTERIOR  <br>RAILINGS               | Northwest<br>loading dock<br>stair facing<br>Booth Memorial<br>Avenue. | Dennis Sullivan       | Custodian       |            |
| Yes                                       | Tripping Hazard          | Bases of a seat<br>removed is a<br>tripping hazard<br>Condition                                     | Basement -<br>Girls Locker<br>Room                                   | Between<br>Lockers 439 and<br>589, 1336 and<br>1471.                   | Jack Bowden           | Fireman         |            |
| Yes                                       | Tripping Hazard          | Deteriorated<br>concrete stair<br>nosing USA<br>potential<br>tripping hazard.                       | EXTERIOR  <br>STAIRS/RAMP<br>S: EXTERIOR  <br>STAIRS/RAMP<br>S       | Northwest stair<br>at Exit13 facing<br>Booth Memorial<br>Avenue.       | Dennis Sullivan       | Custodian       |            |
| Yes                                       | Tripping Hazard          | Heaving vinyl<br>Tile is a tripping<br>Hazard<br>condition.                                         | INTERIOR  <br>STAIRS/RAMP<br>S: INTERIOR  <br>Stairs and<br>Landings | Stairs CD/2,<br>LM/1, 2                                                | Jack Bowden           | Fireman         |            |
| Yes                                       | Tripping Hazard          | Heaving Wood<br>floor is a<br>potential<br>tripping<br>Hazard.                                      | INTERIOR  <br>GYMNASIUM  <br>Floor Finish                            | Near Drinking<br>Fountain                                              | Jack Bowden           | Fireman         |            |
| Yes                                       | Tripping Hazard          | Severely<br>Heaving,<br>cracked and<br>loose terrazzo<br>step is a tripping<br>Hazard<br>Condition. | INTERIOR  <br>STAIRS/RAMP<br>S: INTERIOR  <br>Stairs and<br>Landings | Stairs CD/1, J/1,<br>K/Basement                                        | Jack Bowden           | Fireman         |            |
| tructural Engine                          | eer Required             |                                                                                                     |                                                                      |                                                                        |                       |                 |            |
| Structural<br>Condition Type              | Condition<br>Description | Component<br>Affected                                                                               | Locatior<br>Descript                                                 |                                                                        |                       | erson(s) Title  | PhotoImage |
| No condition recor                        |                          |                                                                                                     |                                                                      |                                                                        |                       |                 |            |
| -                                         | Accessibility Status     | Question                                                                                            |                                                                      |                                                                        | Respo                 | ıse             |            |
|                                           |                          | on an accessible rout                                                                               | e?                                                                   |                                                                        | Yes                   |                 |            |
|                                           | g a multi-story buildi   | ng?                                                                                                 |                                                                      |                                                                        | Yes                   |                 |            |
|                                           | 6 .1 .1 .1 .1            | passible through comr                                                                               | light magne?                                                         |                                                                        | Yes                   |                 |            |
|                                           | rs of the building acc   |                                                                                                     |                                                                      |                                                                        | Yes                   |                 |            |