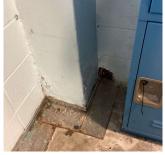

## **Building Condition Assessment Survey 2023 - 2024**

| Architectural In                          |                          |                                                                                                     |                                                                      |                                                                        |                       |                 | Q43        |
|-------------------------------------------|--------------------------|-----------------------------------------------------------------------------------------------------|----------------------------------------------------------------------|------------------------------------------------------------------------|-----------------------|-----------------|------------|
| Priority<br>Condition Exist<br>Last Year? | Priority<br>Category     | Condition<br>Description                                                                            | Component<br>Affected                                                | Location<br>Description                                                | Person(s)<br>Notified | Person(s) Title | PhotoImage |
| No                                        | Protruding<br>Elements   | Rusted handrail<br>with missing<br>section is a<br>potential<br>hazardous<br>condition.             | EXTERIOR  <br>STAIRS/RAMP<br>S: EXTERIOR  <br>RAILINGS               | Northwest<br>loading dock<br>stair facing<br>Booth Memorial<br>Avenue. | Dennis Sullivan       | Custodian       |            |
| Yes                                       | Tripping Hazard          | Bases of a seat<br>removed is a<br>tripping hazard<br>Condition                                     | Basement -<br>Girls Locker<br>Room                                   | Between<br>Lockers 439 and<br>589, 1336 and<br>1471.                   | Jack Bowden           | Fireman         |            |
| Yes                                       | Tripping Hazard          | Deteriorated<br>concrete stair<br>nosing USA<br>potential<br>tripping hazard.                       | EXTERIOR  <br>STAIRS/RAMP<br>S: EXTERIOR  <br>STAIRS/RAMP<br>S       | Northwest stair<br>at Exit13 facing<br>Booth Memorial<br>Avenue.       | Dennis Sullivan       | Custodian       |            |
| Yes                                       | Tripping Hazard          | Heaving vinyl<br>Tile is a tripping<br>Hazard<br>condition.                                         | INTERIOR  <br>STAIRS/RAMP<br>S: INTERIOR  <br>Stairs and<br>Landings | Stairs CD/2,<br>LM/1, 2                                                | Jack Bowden           | Fireman         |            |
| Yes                                       | Tripping Hazard          | Heaving Wood<br>floor is a<br>potential<br>tripping<br>Hazard.                                      | INTERIOR  <br>GYMNASIUM  <br>Floor Finish                            | Near Drinking<br>Fountain                                              | Jack Bowden           | Fireman         |            |
| Yes                                       | Tripping Hazard          | Severely<br>Heaving,<br>cracked and<br>loose terrazzo<br>step is a tripping<br>Hazard<br>Condition. | INTERIOR  <br>STAIRS/RAMP<br>S: INTERIOR  <br>Stairs and<br>Landings | Stairs CD/1, J/1,<br>K/Basement                                        | Jack Bowden           | Fireman         |            |
| tructural Engine                          | eer Required             |                                                                                                     |                                                                      |                                                                        |                       |                 |            |
| Structural<br>Condition Type              | Condition<br>Description | Component<br>Affected                                                                               | Locatior<br>Descript                                                 |                                                                        |                       | erson(s) Title  | PhotoImage |
| No condition recor                        |                          |                                                                                                     |                                                                      |                                                                        |                       |                 |            |
| -                                         | Accessibility Status     | Question                                                                                            |                                                                      |                                                                        | Respo                 | ıse             |            |
|                                           |                          | on an accessible rout                                                                               | e?                                                                   |                                                                        | Yes                   |                 |            |
|                                           | g a multi-story buildi   | ng?                                                                                                 |                                                                      |                                                                        | Yes                   |                 |            |
|                                           | 6 .1 .1 .1 .1            | passible through comr                                                                               | light magne?                                                         |                                                                        | Yes                   |                 |            |
|                                           | rs of the building acc   |                                                                                                     |                                                                      |                                                                        | Yes                   |                 |            |