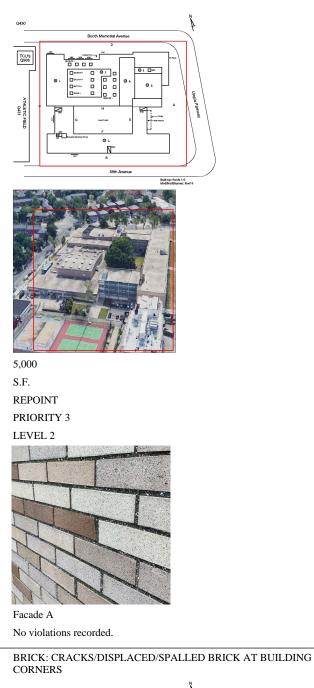

## 

BRICK: DETERIORATED JOINTS

Deficiency Quantity Quantity Uom Potential Action Urgency of Action Purpose of Action

S.F. REPOINT PRIORITY 3 LEVEL 2

30