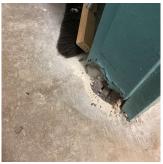

Deficiency

AREAWAY DRAINS: CLOGGED

Violations

(P)

Response

EACH MAINTENANCE PRIORITY 5 LEVEL 2

Facade D - AW6

| Violations           | No violations recorded.   |  |  |
|----------------------|---------------------------|--|--|
| AWNINGS AND CANOPIES | Inspected                 |  |  |
| Condition            | 2 - Between Good and Fair |  |  |
| Deficiency           | No deficiencies recorded  |  |  |
| CHIMNEY              | Inspected                 |  |  |
| Material Type(s)     | Masonry                   |  |  |
| Condition            | 3 - Fair                  |  |  |