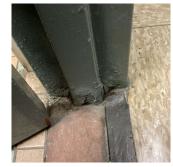

Urgency of Action

Purpose of Action Deficiency Photo1

Facade C - AW2 No violations recorded.

Response

AREAWAY WALLS: CRACKS AND SPALLING

S.F. REPAIR PRIORITY 3 LEVEL 2

Facade D - AW6 No violations recorded.

Deficiency

AREAWAY DRAINS: CLOGGED

Violations

(P)