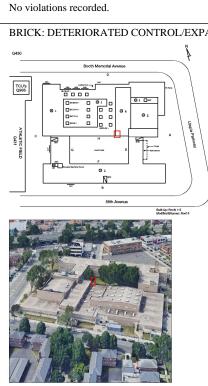

## 

BRICK: DETERIORATED JOINTS

Deficiency Quantity Quantity Uom Potential Action Urgency of Action Purpose of Action

S.F. REPOINT PRIORITY 3 LEVEL 2

30