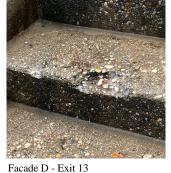

## **Building Condition Assessment Survey 2023 - 2024**

| Architectural In                          |                          |                                                                                                     |                                                                      |                                                                        |                       |                 | Q43        |
|-------------------------------------------|--------------------------|-----------------------------------------------------------------------------------------------------|----------------------------------------------------------------------|------------------------------------------------------------------------|-----------------------|-----------------|------------|
| Priority<br>Condition Exist<br>Last Year? | Priority<br>Category     | Condition<br>Description                                                                            | Component<br>Affected                                                | Location<br>Description                                                | Person(s)<br>Notified | Person(s) Title | PhotoImage |
| No                                        | Protruding<br>Elements   | Rusted handrail<br>with missing<br>section is a<br>potential<br>hazardous<br>condition.             | EXTERIOR  <br>STAIRS/RAMP<br>S: EXTERIOR  <br>RAILINGS               | Northwest<br>loading dock<br>stair facing<br>Booth Memorial<br>Avenue. | Dennis Sullivan       | Custodian       |            |
| Yes                                       | Tripping Hazard          | Bases of a seat<br>removed is a<br>tripping hazard<br>Condition                                     | Basement -<br>Girls Locker<br>Room                                   | Between<br>Lockers 439 and<br>589, 1336 and<br>1471.                   | Jack Bowden           | Fireman         |            |
| Yes                                       | Tripping Hazard          | Deteriorated<br>concrete stair<br>nosing USA<br>potential<br>tripping hazard.                       | EXTERIOR  <br>STAIRS/RAMP<br>S: EXTERIOR  <br>STAIRS/RAMP<br>S       | Northwest stair<br>at Exit13 facing<br>Booth Memorial<br>Avenue.       | Dennis Sullivan       | Custodian       |            |
| Yes                                       | Tripping Hazard          | Heaving vinyl<br>Tile is a tripping<br>Hazard<br>condition.                                         | INTERIOR  <br>STAIRS/RAMP<br>S: INTERIOR  <br>Stairs and<br>Landings | Stairs CD/2,<br>LM/1, 2                                                | Jack Bowden           | Fireman         |            |
| Yes                                       | Tripping Hazard          | Heaving Wood<br>floor is a<br>potential<br>tripping<br>Hazard.                                      | INTERIOR  <br>GYMNASIUM  <br>Floor Finish                            | Near Drinking<br>Fountain                                              | Jack Bowden           | Fireman         |            |
| Yes                                       | Tripping Hazard          | Severely<br>Heaving,<br>cracked and<br>loose terrazzo<br>step is a tripping<br>Hazard<br>Condition. | INTERIOR  <br>STAIRS/RAMP<br>S: INTERIOR  <br>Stairs and<br>Landings | Stairs CD/1, J/1,<br>K/Basement                                        | Jack Bowden           | Fireman         |            |
| tructural Engine                          | eer Required             |                                                                                                     |                                                                      |                                                                        |                       |                 |            |
| Structural<br>Condition Type              | Condition<br>Description | Component<br>Affected                                                                               | Locatior<br>Descript                                                 |                                                                        |                       | erson(s) Title  | PhotoImage |
| No condition recor                        |                          |                                                                                                     |                                                                      |                                                                        |                       |                 |            |
| -                                         | Accessibility Status     | Question                                                                                            |                                                                      |                                                                        | Respo                 | ıse             |            |
|                                           |                          | on an accessible rout                                                                               | e?                                                                   |                                                                        | Yes                   |                 |            |
|                                           | g a multi-story buildi   | ng?                                                                                                 |                                                                      |                                                                        | Yes                   |                 |            |
|                                           | 6 .1 .1 .1 .1            | passible through comr                                                                               | light magne?                                                         |                                                                        | Yes                   |                 |            |
|                                           | rs of the building acc   |                                                                                                     |                                                                      |                                                                        | Yes                   |                 |            |