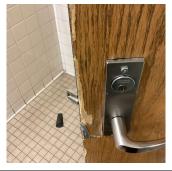

# Architectural Inspection

| stion               | Response                                                                                                                                                                                                                                                                                                                                                                                                                                                                                                                                                                                                                                                                                          |
|---------------------|---------------------------------------------------------------------------------------------------------------------------------------------------------------------------------------------------------------------------------------------------------------------------------------------------------------------------------------------------------------------------------------------------------------------------------------------------------------------------------------------------------------------------------------------------------------------------------------------------------------------------------------------------------------------------------------------------|
| XTERIOR             |                                                                                                                                                                                                                                                                                                                                                                                                                                                                                                                                                                                                                                                                                                   |
| CHIMNEY             |                                                                                                                                                                                                                                                                                                                                                                                                                                                                                                                                                                                                                                                                                                   |
| Deficiency Photo1   | Roof 1                                                                                                                                                                                                                                                                                                                                                                                                                                                                                                                                                                                                                                                                                            |
| Violations          | No violations recorded.                                                                                                                                                                                                                                                                                                                                                                                                                                                                                                                                                                                                                                                                           |
| COPING              | Inspected                                                                                                                                                                                                                                                                                                                                                                                                                                                                                                                                                                                                                                                                                         |
| Condition           | 3 - Fair                                                                                                                                                                                                                                                                                                                                                                                                                                                                                                                                                                                                                                                                                          |
| Deficiency          | METAL: DETERIORATED JOINTS                                                                                                                                                                                                                                                                                                                                                                                                                                                                                                                                                                                                                                                                        |
| Roof Plan reference |                                                                                                                                                                                                                                                                                                                                                                                                                                                                                                                                                                                                                                                                                                   |
|                     | Doth Menta         TOPH         Open         Open |
| Deficiency Quantity | 50                                                                                                                                                                                                                                                                                                                                                                                                                                                                                                                                                                                                                                                                                                |
| Quantity Uom        | L.F.                                                                                                                                                                                                                                                                                                                                                                                                                                                                                                                                                                                                                                                                                              |
| Potential Action    | REPAIR                                                                                                                                                                                                                                                                                                                                                                                                                                                                                                                                                                                                                                                                                            |
| Urgency of Action   | PRIORITY 3                                                                                                                                                                                                                                                                                                                                                                                                                                                                                                                                                                                                                                                                                        |
| Purpose of Action   | LEVEL 2                                                                                                                                                                                                                                                                                                                                                                                                                                                                                                                                                                                                                                                                                           |
| Deficiency Photo1   | Roof 1                                                                                                                                                                                                                                                                                                                                                                                                                                                                                                                                                                                                                                                                                            |
| Violations          | No violations recorded.                                                                                                                                                                                                                                                                                                                                                                                                                                                                                                                                                                                                                                                                           |
| CORNICE             | Does not Exist                                                                                                                                                                                                                                                                                                                                                                                                                                                                                                                                                                                                                                                                                    |
| DOORS               | Inspected                                                                                                                                                                                                                                                                                                                                                                                                                                                                                                                                                                                                                                                                                         |
| DOORS AND FRAMES    | Inspected                                                                                                                                                                                                                                                                                                                                                                                                                                                                                                                                                                                                                                                                                         |
| Condition           | 5 - Poor                                                                                                                                                                                                                                                                                                                                                                                                                                                                                                                                                                                                                                                                                          |
| Deficiency          | METAL: DETERIORATED DOOR AND FRAME - MINOR<br>DETERIORATION                                                                                                                                                                                                                                                                                                                                                                                                                                                                                                                                                                                                                                       |

## **Building Condition Assessment Survey 2023 - 2024**

| iestion             | Response                                                           |
|---------------------|--------------------------------------------------------------------|
| EXTERIOR            | A                                                                  |
| DOORS               |                                                                    |
| DOORS AND FRAMES    |                                                                    |
| Roof Plan reference | Å                                                                  |
|                     | Booth Memorial Avenue                                              |
|                     |                                                                    |
|                     |                                                                    |
|                     |                                                                    |
|                     |                                                                    |
|                     | * 0<br>                                                            |
|                     |                                                                    |
|                     |                                                                    |
|                     | 58th Avenue<br>Bud dig from 1.5<br>Modified Baunci, ford 4         |
| Deficiency Quantity | 2                                                                  |
| Quantity Uom        | EACH                                                               |
| Potential Action    | MAINTENANCE                                                        |
| Urgency of Action   | PRIORITY 3                                                         |
| Purpose of Action   | LEVEL 2                                                            |
| Deficiency Photo1   | No photo recorded                                                  |
| Violations          | No violations recorded.                                            |
|                     |                                                                    |
| Deficiency          | ROLL-UP DOOR: DETERIORATED DOOR AND FRAME -<br>MINOR DETERIORATION |
| Roof Plan reference | 0450 N                                                             |
|                     | Booth Memorial Avenue                                              |
|                     |                                                                    |
|                     |                                                                    |
|                     |                                                                    |
|                     |                                                                    |
|                     |                                                                    |
|                     |                                                                    |
|                     |                                                                    |
|                     | 50th Avenua<br>Bailuge Bown 1-5<br>Moldine Baumu Roof #            |
| Deficiency Quantity | 240                                                                |
| Quantity Uom        | S.F.                                                               |
| Potential Action    | MAINTENANCE                                                        |
| Urgency of Action   | PRIORITY 3                                                         |
| Purpose of Action   | LEVEL 2                                                            |
| Deficiency Photo1   | IN NG                                                              |
|                     |                                                                    |
|                     | 1 Minus                                                            |
|                     |                                                                    |
|                     |                                                                    |
|                     |                                                                    |
|                     |                                                                    |
|                     |                                                                    |
|                     |                                                                    |
|                     | Facade C                                                           |
|                     | i acade C                                                          |

Violations

Deficiency

No violations recorded.

DETERIORATION

METAL CLAD: DETERIORATED DOOR AND FRAME - MINOR