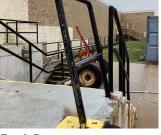

## **Building Condition Assessment Survey 2023 - 2024**

| Architectural In                          |                          |                                                                                                     |                                                                      |                                                                        |                       |                 | Q43        |
|-------------------------------------------|--------------------------|-----------------------------------------------------------------------------------------------------|----------------------------------------------------------------------|------------------------------------------------------------------------|-----------------------|-----------------|------------|
| Priority<br>Condition Exist<br>Last Year? | Priority<br>Category     | Condition<br>Description                                                                            | Component<br>Affected                                                | Location<br>Description                                                | Person(s)<br>Notified | Person(s) Title | PhotoImage |
| No                                        | Protruding<br>Elements   | Rusted handrail<br>with missing<br>section is a<br>potential<br>hazardous<br>condition.             | EXTERIOR  <br>STAIRS/RAMP<br>S: EXTERIOR  <br>RAILINGS               | Northwest<br>loading dock<br>stair facing<br>Booth Memorial<br>Avenue. | Dennis Sullivan       | Custodian       |            |
| Yes                                       | Tripping Hazard          | Bases of a seat<br>removed is a<br>tripping hazard<br>Condition                                     | Basement -<br>Girls Locker<br>Room                                   | Between<br>Lockers 439 and<br>589, 1336 and<br>1471.                   | Jack Bowden           | Fireman         |            |
| Yes                                       | Tripping Hazard          | Deteriorated<br>concrete stair<br>nosing USA<br>potential<br>tripping hazard.                       | EXTERIOR  <br>STAIRS/RAMP<br>S: EXTERIOR  <br>STAIRS/RAMP<br>S       | Northwest stair<br>at Exit13 facing<br>Booth Memorial<br>Avenue.       | Dennis Sullivan       | Custodian       |            |
| Yes                                       | Tripping Hazard          | Heaving vinyl<br>Tile is a tripping<br>Hazard<br>condition.                                         | INTERIOR  <br>STAIRS/RAMP<br>S: INTERIOR  <br>Stairs and<br>Landings | Stairs CD/2,<br>LM/1, 2                                                | Jack Bowden           | Fireman         |            |
| Yes                                       | Tripping Hazard          | Heaving Wood<br>floor is a<br>potential<br>tripping<br>Hazard.                                      | INTERIOR  <br>GYMNASIUM  <br>Floor Finish                            | Near Drinking<br>Fountain                                              | Jack Bowden           | Fireman         |            |
| Yes                                       | Tripping Hazard          | Severely<br>Heaving,<br>cracked and<br>loose terrazzo<br>step is a tripping<br>Hazard<br>Condition. | INTERIOR  <br>STAIRS/RAMP<br>S: INTERIOR  <br>Stairs and<br>Landings | Stairs CD/1, J/1,<br>K/Basement                                        | Jack Bowden           | Fireman         |            |
| tructural Engine                          | eer Required             |                                                                                                     |                                                                      |                                                                        |                       |                 |            |
| Structural<br>Condition Type              | Condition<br>Description | Component<br>Affected                                                                               | Locatior<br>Descript                                                 |                                                                        |                       | erson(s) Title  | PhotoImage |
| No condition recor                        |                          |                                                                                                     |                                                                      |                                                                        |                       |                 |            |
| -                                         | Accessibility Status     | Question                                                                                            |                                                                      |                                                                        | Respo                 | ıse             |            |
|                                           |                          | on an accessible rout                                                                               | e?                                                                   |                                                                        | Yes                   |                 |            |
|                                           | g a multi-story buildi   | ng?                                                                                                 |                                                                      |                                                                        | Yes                   |                 |            |
|                                           | 6 .1 .1 .1 .1            | passible through comr                                                                               | light magne?                                                         |                                                                        | Yes                   |                 |            |
|                                           | rs of the building acc   |                                                                                                     |                                                                      |                                                                        | Yes                   |                 |            |