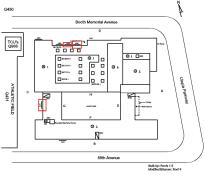

#### AREAWAY

Deficiency Photo1

Violations

Deficiency

Roof Plan reference

Deficiency Quantity

Quantity Uom

Potential Action

Urgency of Action

Purpose of Action Deficiency Photo1

Facade C - AW2 No violations recorded.

Response

AREAWAY WALLS: CRACKS AND SPALLING

S.F. REPAIR PRIORITY 3 LEVEL 2

Facade D - AW6 No violations recorded.

Deficiency

AREAWAY DRAINS: CLOGGED

Violations

(P)