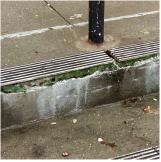

#### Inspection

| 1                     |                                   |
|-----------------------|-----------------------------------|
| Question              | Response                          |
| Architectural         |                                   |
| EXTERIOR              | Inspected                         |
| AREAWAY               | Inspected                         |
| Instance on AW1-AW6   | Inspected                         |
| Instance Condition    | 3 - Fair                          |
| Instance Quantity     | 6                                 |
| Instance Quantity Uom | EACH                              |
| Deficiency            | AREAWAY SLAB: CRACKS AND SPALLING |

#### AREAWAY SLAB: CRACKS AND SPALLING

REPAIR PRIORITY 3 LEVEL 2