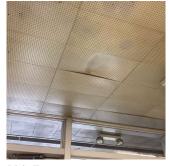

#### Inspection

| 1                     |                                   |
|-----------------------|-----------------------------------|
| Question              | Response                          |
| Architectural         |                                   |
| EXTERIOR              | Inspected                         |
| AREAWAY               | Inspected                         |
| Instance on AW1-AW6   | Inspected                         |
| Instance Condition    | 3 - Fair                          |
| Instance Quantity     | 6                                 |
| Instance Quantity Uom | EACH                              |
| Deficiency            | AREAWAY SLAB: CRACKS AND SPALLING |

Roof Plan reference

Deficiency Quantity

Quantity Uom

Potential Action

Urgency of Action

Purpose of Action

#### AREAWAY SLAB: CRACKS AND SPALLING

REPAIR PRIORITY 3 LEVEL 2