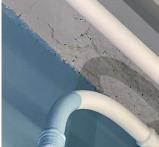

#### Inspection

| 1                     |                                   |
|-----------------------|-----------------------------------|
| Question              | Response                          |
| Architectural         |                                   |
| EXTERIOR              | Inspected                         |
| AREAWAY               | Inspected                         |
| Instance on AW1-AW6   | Inspected                         |
| Instance Condition    | 3 - Fair                          |
| Instance Quantity     | 6                                 |
| Instance Quantity Uom | EACH                              |
| Deficiency            | AREAWAY SLAB: CRACKS AND SPALLING |

#### AREAWAY SLAB: CRACKS AND SPALLING

REPAIR PRIORITY 3 LEVEL 2