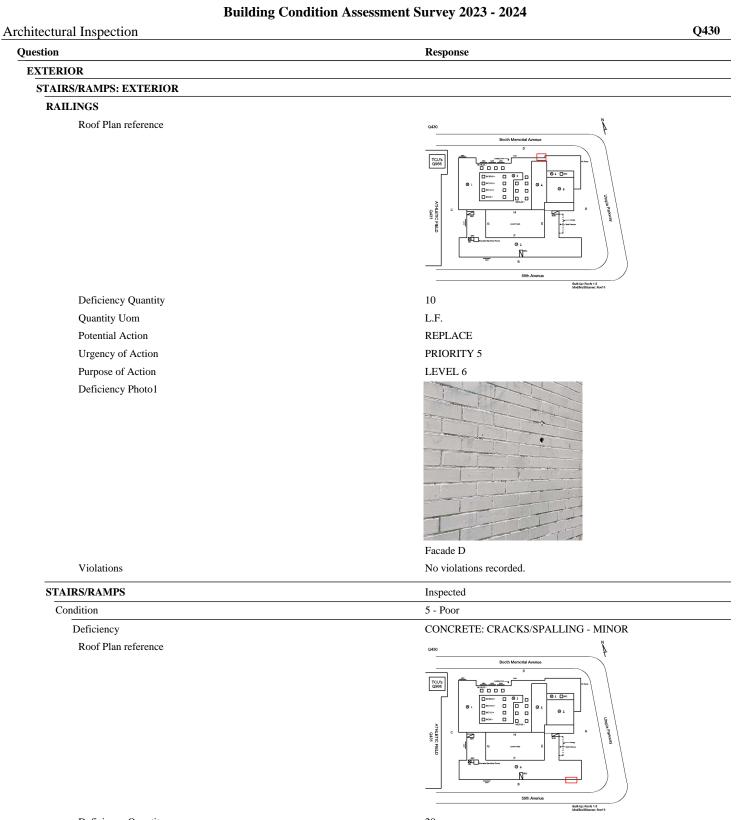

#### Inspection

| 1                     |                                   |
|-----------------------|-----------------------------------|
| Question              | Response                          |
| Architectural         |                                   |
| EXTERIOR              | Inspected                         |
| AREAWAY               | Inspected                         |
| Instance on AW1-AW6   | Inspected                         |
| Instance Condition    | 3 - Fair                          |
| Instance Quantity     | 6                                 |
| Instance Quantity Uom | EACH                              |
| Deficiency            | AREAWAY SLAB: CRACKS AND SPALLING |

Roof Plan reference

Deficiency Quantity

Quantity Uom

Potential Action

Urgency of Action

Purpose of Action

#### AREAWAY SLAB: CRACKS AND SPALLING

REPAIR PRIORITY 3 LEVEL 2