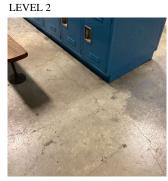

## **Building Condition Assessment Survey 2023 - 2024**

| Architectural In                          |                          |                                                                                                     |                                                                      |                                                                        |                       |                 | Q43        |
|-------------------------------------------|--------------------------|-----------------------------------------------------------------------------------------------------|----------------------------------------------------------------------|------------------------------------------------------------------------|-----------------------|-----------------|------------|
| Priority<br>Condition Exist<br>Last Year? | Priority<br>Category     | Condition<br>Description                                                                            | Component<br>Affected                                                | Location<br>Description                                                | Person(s)<br>Notified | Person(s) Title | PhotoImage |
| No                                        | Protruding<br>Elements   | Rusted handrail<br>with missing<br>section is a<br>potential<br>hazardous<br>condition.             | EXTERIOR  <br>STAIRS/RAMP<br>S: EXTERIOR  <br>RAILINGS               | Northwest<br>loading dock<br>stair facing<br>Booth Memorial<br>Avenue. | Dennis Sullivan       | Custodian       |            |
| Yes                                       | Tripping Hazard          | Bases of a seat<br>removed is a<br>tripping hazard<br>Condition                                     | Basement -<br>Girls Locker<br>Room                                   | Between<br>Lockers 439 and<br>589, 1336 and<br>1471.                   | Jack Bowden           | Fireman         |            |
| Yes                                       | Tripping Hazard          | Deteriorated<br>concrete stair<br>nosing USA<br>potential<br>tripping hazard.                       | EXTERIOR  <br>STAIRS/RAMP<br>S: EXTERIOR  <br>STAIRS/RAMP<br>S       | Northwest stair<br>at Exit13 facing<br>Booth Memorial<br>Avenue.       | Dennis Sullivan       | Custodian       |            |
| Yes                                       | Tripping Hazard          | Heaving vinyl<br>Tile is a tripping<br>Hazard<br>condition.                                         | INTERIOR  <br>STAIRS/RAMP<br>S: INTERIOR  <br>Stairs and<br>Landings | Stairs CD/2,<br>LM/1, 2                                                | Jack Bowden           | Fireman         |            |
| Yes                                       | Tripping Hazard          | Heaving Wood<br>floor is a<br>potential<br>tripping<br>Hazard.                                      | INTERIOR  <br>GYMNASIUM  <br>Floor Finish                            | Near Drinking<br>Fountain                                              | Jack Bowden           | Fireman         |            |
| Yes                                       | Tripping Hazard          | Severely<br>Heaving,<br>cracked and<br>loose terrazzo<br>step is a tripping<br>Hazard<br>Condition. | INTERIOR  <br>STAIRS/RAMP<br>S: INTERIOR  <br>Stairs and<br>Landings | Stairs CD/1, J/1,<br>K/Basement                                        | Jack Bowden           | Fireman         |            |
| tructural Engine                          | eer Required             |                                                                                                     |                                                                      |                                                                        |                       |                 |            |
| Structural<br>Condition Type              | Condition<br>Description | Component<br>Affected                                                                               | Locatior<br>Descript                                                 |                                                                        |                       | erson(s) Title  | PhotoImage |
| No condition recor                        |                          |                                                                                                     |                                                                      |                                                                        |                       |                 |            |
| -                                         | Accessibility Status     | Question                                                                                            |                                                                      |                                                                        | Respo                 | ıse             |            |
|                                           |                          | on an accessible rout                                                                               | e?                                                                   |                                                                        | Yes                   |                 |            |
|                                           | g a multi-story buildi   | ng?                                                                                                 |                                                                      |                                                                        | Yes                   |                 |            |
|                                           | 6 .1 .1 .1 .1            | passible through comr                                                                               | light magne?                                                         |                                                                        | Yes                   |                 |            |
|                                           | rs of the building acc   |                                                                                                     |                                                                      |                                                                        | Yes                   |                 |            |