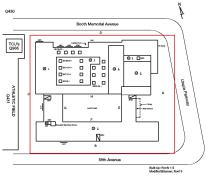

Roof Plan reference

Deficiency Quantity

Quantity Uom

Potential Action

Urgency of Action

Purpose of Action

## **Building Condition Assessment Survey 2023 - 2024**

# Architectural Inspection

| stion               | Response                                                                                                                                                                                                                                                                                                                                                                                                                                                                                                                                                                                                                                                                                          |
|---------------------|---------------------------------------------------------------------------------------------------------------------------------------------------------------------------------------------------------------------------------------------------------------------------------------------------------------------------------------------------------------------------------------------------------------------------------------------------------------------------------------------------------------------------------------------------------------------------------------------------------------------------------------------------------------------------------------------------|
| XTERIOR             |                                                                                                                                                                                                                                                                                                                                                                                                                                                                                                                                                                                                                                                                                                   |
| CHIMNEY             |                                                                                                                                                                                                                                                                                                                                                                                                                                                                                                                                                                                                                                                                                                   |
| Deficiency Photo1   | Roof 1                                                                                                                                                                                                                                                                                                                                                                                                                                                                                                                                                                                                                                                                                            |
| Violations          | No violations recorded.                                                                                                                                                                                                                                                                                                                                                                                                                                                                                                                                                                                                                                                                           |
| COPING              | Inspected                                                                                                                                                                                                                                                                                                                                                                                                                                                                                                                                                                                                                                                                                         |
| Condition           | 3 - Fair                                                                                                                                                                                                                                                                                                                                                                                                                                                                                                                                                                                                                                                                                          |
| Deficiency          | METAL: DETERIORATED JOINTS                                                                                                                                                                                                                                                                                                                                                                                                                                                                                                                                                                                                                                                                        |
| Roof Plan reference |                                                                                                                                                                                                                                                                                                                                                                                                                                                                                                                                                                                                                                                                                                   |
|                     | Doth Menta         TOPH         Open         Open |
| Deficiency Quantity | 50                                                                                                                                                                                                                                                                                                                                                                                                                                                                                                                                                                                                                                                                                                |
| Quantity Uom        | L.F.                                                                                                                                                                                                                                                                                                                                                                                                                                                                                                                                                                                                                                                                                              |
| Potential Action    | REPAIR                                                                                                                                                                                                                                                                                                                                                                                                                                                                                                                                                                                                                                                                                            |
| Urgency of Action   | PRIORITY 3                                                                                                                                                                                                                                                                                                                                                                                                                                                                                                                                                                                                                                                                                        |
| Purpose of Action   | LEVEL 2                                                                                                                                                                                                                                                                                                                                                                                                                                                                                                                                                                                                                                                                                           |
| Deficiency Photo1   | Roof 1                                                                                                                                                                                                                                                                                                                                                                                                                                                                                                                                                                                                                                                                                            |
| Violations          | No violations recorded.                                                                                                                                                                                                                                                                                                                                                                                                                                                                                                                                                                                                                                                                           |
| CORNICE             | Does not Exist                                                                                                                                                                                                                                                                                                                                                                                                                                                                                                                                                                                                                                                                                    |
| DOORS               | Inspected                                                                                                                                                                                                                                                                                                                                                                                                                                                                                                                                                                                                                                                                                         |
| DOORS AND FRAMES    | Inspected                                                                                                                                                                                                                                                                                                                                                                                                                                                                                                                                                                                                                                                                                         |
| Condition           | 5 - Poor                                                                                                                                                                                                                                                                                                                                                                                                                                                                                                                                                                                                                                                                                          |
| Deficiency          | METAL: DETERIORATED DOOR AND FRAME - MINOR<br>DETERIORATION                                                                                                                                                                                                                                                                                                                                                                                                                                                                                                                                                                                                                                       |