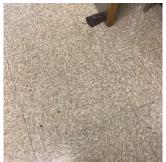

#### Inspection

| 1                     |                                   |
|-----------------------|-----------------------------------|
| Question              | Response                          |
| Architectural         |                                   |
| EXTERIOR              | Inspected                         |
| AREAWAY               | Inspected                         |
| Instance on AW1-AW6   | Inspected                         |
| Instance Condition    | 3 - Fair                          |
| Instance Quantity     | 6                                 |
| Instance Quantity Uom | EACH                              |
| Deficiency            | AREAWAY SLAB: CRACKS AND SPALLING |

#### AREAWAY SLAB: CRACKS AND SPALLING

REPAIR PRIORITY 3 LEVEL 2