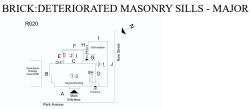

Deficiency Photo 2 Violations

No violations recorded

Deficiency Roof Plan Reference

Deficiency Photo 1

BRICK:DETERIORATED MASONRY SILLS - MINOR