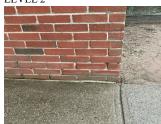

#### EXTERIOR WALLS

Elevation

| Elevation Reference | Facade J   |
|---------------------|------------|
| Deficiency Quantity | 15         |
| Quantity Uom        | L.F.       |
| Potential Action    | REPAIR     |
| Urgency of Action   | PRIORITY 3 |
| Purpose of Action   | LEVEL 2    |

Facade J

Deficiency Photo 2 No photo recorded

Violations No violations recorded

| Instance on Original Building | Inspecte |
|-------------------------------|----------|
| Instance Condition            | 3- Fair  |
| Instance Quantity             | 18,000   |
| Instance Quantity Uom         | S.F.     |