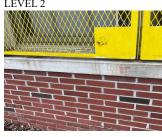

## **Building Condition Assessment Survey 2023-2024**

| Architectural Inspection | R020     |
|--------------------------|----------|
| Question                 | Response |

| Question              | Response                 |  |
|-----------------------|--------------------------|--|
| EXTERIOR              |                          |  |
| DOORS                 |                          |  |
| LINTELS               |                          |  |
| Deficiency            | No deficiencies recorded |  |
| TRANSOM/SIDE LIGHT    | Inspected                |  |
| Condition             | 2- Between Good and Fair |  |
| Deficiency            | No deficiencies recorded |  |
| EXTERIOR WALLS        | Inspected                |  |
| Material Type(s)      | Masonry                  |  |
| Replacement Quantity  | 21,000                   |  |
| Replacement Uom       | S.F.                     |  |
| Instance on 1999 Wing | Inspected                |  |
| Instance Condition    | 3- Fair                  |  |
| Instance Quantity     | 3,000                    |  |
| Instance Quantity Uom | S.F.                     |  |

Deficiency

Roof Plan Reference

Deficiency Photo 1

Elevation

| Elevation Reference | Facade F   |
|---------------------|------------|
| Deficiency Quantity | 50         |
| Quantity Uom        | S.F.       |
| Potential Action    | REPAIR     |
| Urgency of Action   | PRIORITY 5 |
| Purpose of Action   | LEVEL 2    |