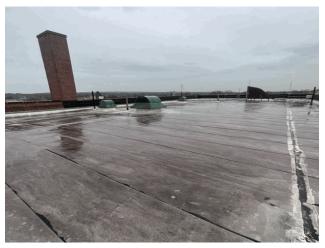

#### **Architectural Inspection**

Main Entrance Photo

THE CHRISTY J. CUGINI PORT RICHMOND SCHOOL

R020

Facade A - Park Avenue

Roof 1 - South View

No

No Storm Water Management Type Selected

Years: 1998 1999 (+ 4000 SF)

No

No Tandem

Roof Photo

Do Stormwater Management/Green Infrastructure systems exist?

Type

Have any Systems/Major Building Components been upgraded?

Have there been any New Building Additions?