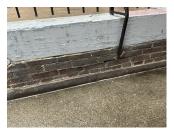

Deficiency Roof Plan Reference

Elevation

Elevation Reference Facade A Deficiency Quantity 25 Quantity Uom S.F. Potential Action REPOINT Urgency of Action PRIORITY 3 Purpose of Action LEVEL 2

Facade A No photo recorded

Deficiency Photo 2 Violations

No violations recorded

Deficiency Roof Plan Reference

Deficiency Photo 1

BRICK:DETERIORATED MASONRY SILLS - MINOR