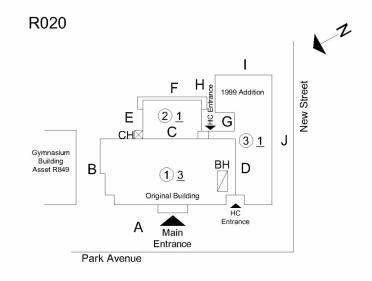

### **Building Condition Assessment Survey 2023-2024**

| Response                                                                                                                                                                                                                                                                                                                                                                                                                                                                                                                                                                                                                                                                                                                                                                                                                                                                                                                                                                                                                                                                                                                                                                                                                                                                                                                                                                                                                                                                                                                                                                                                                                                                                                                                                                                                                                                                                                                                                                                                                                                                                                                       |
|--------------------------------------------------------------------------------------------------------------------------------------------------------------------------------------------------------------------------------------------------------------------------------------------------------------------------------------------------------------------------------------------------------------------------------------------------------------------------------------------------------------------------------------------------------------------------------------------------------------------------------------------------------------------------------------------------------------------------------------------------------------------------------------------------------------------------------------------------------------------------------------------------------------------------------------------------------------------------------------------------------------------------------------------------------------------------------------------------------------------------------------------------------------------------------------------------------------------------------------------------------------------------------------------------------------------------------------------------------------------------------------------------------------------------------------------------------------------------------------------------------------------------------------------------------------------------------------------------------------------------------------------------------------------------------------------------------------------------------------------------------------------------------------------------------------------------------------------------------------------------------------------------------------------------------------------------------------------------------------------------------------------------------------------------------------------------------------------------------------------------------|
| · · · · · · · · · · · · · · · · · · ·                                                                                                                                                                                                                                                                                                                                                                                                                                                                                                                                                                                                                                                                                                                                                                                                                                                                                                                                                                                                                                                                                                                                                                                                                                                                                                                                                                                                                                                                                                                                                                                                                                                                                                                                                                                                                                                                                                                                                                                                                                                                                          |
|                                                                                                                                                                                                                                                                                                                                                                                                                                                                                                                                                                                                                                                                                                                                                                                                                                                                                                                                                                                                                                                                                                                                                                                                                                                                                                                                                                                                                                                                                                                                                                                                                                                                                                                                                                                                                                                                                                                                                                                                                                                                                                                                |
| F H TOWN AND THE STATE OF THE S |
| 40                                                                                                                                                                                                                                                                                                                                                                                                                                                                                                                                                                                                                                                                                                                                                                                                                                                                                                                                                                                                                                                                                                                                                                                                                                                                                                                                                                                                                                                                                                                                                                                                                                                                                                                                                                                                                                                                                                                                                                                                                                                                                                                             |
| S.F.                                                                                                                                                                                                                                                                                                                                                                                                                                                                                                                                                                                                                                                                                                                                                                                                                                                                                                                                                                                                                                                                                                                                                                                                                                                                                                                                                                                                                                                                                                                                                                                                                                                                                                                                                                                                                                                                                                                                                                                                                                                                                                                           |
| RESTITCH                                                                                                                                                                                                                                                                                                                                                                                                                                                                                                                                                                                                                                                                                                                                                                                                                                                                                                                                                                                                                                                                                                                                                                                                                                                                                                                                                                                                                                                                                                                                                                                                                                                                                                                                                                                                                                                                                                                                                                                                                                                                                                                       |
| PRIORITY 3                                                                                                                                                                                                                                                                                                                                                                                                                                                                                                                                                                                                                                                                                                                                                                                                                                                                                                                                                                                                                                                                                                                                                                                                                                                                                                                                                                                                                                                                                                                                                                                                                                                                                                                                                                                                                                                                                                                                                                                                                                                                                                                     |
| LEVEL 2                                                                                                                                                                                                                                                                                                                                                                                                                                                                                                                                                                                                                                                                                                                                                                                                                                                                                                                                                                                                                                                                                                                                                                                                                                                                                                                                                                                                                                                                                                                                                                                                                                                                                                                                                                                                                                                                                                                                                                                                                                                                                                                        |
|                                                                                                                                                                                                                                                                                                                                                                                                                                                                                                                                                                                                                                                                                                                                                                                                                                                                                                                                                                                                                                                                                                                                                                                                                                                                                                                                                                                                                                                                                                                                                                                                                                                                                                                                                                                                                                                                                                                                                                                                                                                                                                                                |
| Chimney CH                                                                                                                                                                                                                                                                                                                                                                                                                                                                                                                                                                                                                                                                                                                                                                                                                                                                                                                                                                                                                                                                                                                                                                                                                                                                                                                                                                                                                                                                                                                                                                                                                                                                                                                                                                                                                                                                                                                                                                                                                                                                                                                     |
| No photo recorded                                                                                                                                                                                                                                                                                                                                                                                                                                                                                                                                                                                                                                                                                                                                                                                                                                                                                                                                                                                                                                                                                                                                                                                                                                                                                                                                                                                                                                                                                                                                                                                                                                                                                                                                                                                                                                                                                                                                                                                                                                                                                                              |
| No violations recorded                                                                                                                                                                                                                                                                                                                                                                                                                                                                                                                                                                                                                                                                                                                                                                                                                                                                                                                                                                                                                                                                                                                                                                                                                                                                                                                                                                                                                                                                                                                                                                                                                                                                                                                                                                                                                                                                                                                                                                                                                                                                                                         |
| Inspected                                                                                                                                                                                                                                                                                                                                                                                                                                                                                                                                                                                                                                                                                                                                                                                                                                                                                                                                                                                                                                                                                                                                                                                                                                                                                                                                                                                                                                                                                                                                                                                                                                                                                                                                                                                                                                                                                                                                                                                                                                                                                                                      |
| 3- Fair                                                                                                                                                                                                                                                                                                                                                                                                                                                                                                                                                                                                                                                                                                                                                                                                                                                                                                                                                                                                                                                                                                                                                                                                                                                                                                                                                                                                                                                                                                                                                                                                                                                                                                                                                                                                                                                                                                                                                                                                                                                                                                                        |
| CAST STONE:DISINTEGRATING / FREEZE THAW                                                                                                                                                                                                                                                                                                                                                                                                                                                                                                                                                                                                                                                                                                                                                                                                                                                                                                                                                                                                                                                                                                                                                                                                                                                                                                                                                                                                                                                                                                                                                                                                                                                                                                                                                                                                                                                                                                                                                                                                                                                                                        |
| R020  F H 1 1 100 Addition  E 22.1 2 6 10 10 10 10 10 10 10 10 10 10 10 10 10                                                                                                                                                                                                                                                                                                                                                                                                                                                                                                                                                                                                                                                                                                                                                                                                                                                                                                                                                                                                                                                                                                                                                                                                                                                                                                                                                                                                                                                                                                                                                                                                                                                                                                                                                                                                                                                                                                                                                                                                                                                  |
| A State Organization Park Avenue                                                                                                                                                                                                                                                                                                                                                                                                                                                                                                                                                                                                                                                                                                                                                                                                                                                                                                                                                                                                                                                                                                                                                                                                                                                                                                                                                                                                                                                                                                                                                                                                                                                                                                                                                                                                                                                                                                                                                                                                                                                                                               |
|                                                                                                                                                                                                                                                                                                                                                                                                                                                                                                                                                                                                                                                                                                                                                                                                                                                                                                                                                                                                                                                                                                                                                                                                                                                                                                                                                                                                                                                                                                                                                                                                                                                                                                                                                                                                                                                                                                                                                                                                                                                                                                                                |
| 10                                                                                                                                                                                                                                                                                                                                                                                                                                                                                                                                                                                                                                                                                                                                                                                                                                                                                                                                                                                                                                                                                                                                                                                                                                                                                                                                                                                                                                                                                                                                                                                                                                                                                                                                                                                                                                                                                                                                                                                                                                                                                                                             |
| 10<br>L.F.                                                                                                                                                                                                                                                                                                                                                                                                                                                                                                                                                                                                                                                                                                                                                                                                                                                                                                                                                                                                                                                                                                                                                                                                                                                                                                                                                                                                                                                                                                                                                                                                                                                                                                                                                                                                                                                                                                                                                                                                                                                                                                                     |
| 10<br>L.F.<br>REPLACE-IN-KIND                                                                                                                                                                                                                                                                                                                                                                                                                                                                                                                                                                                                                                                                                                                                                                                                                                                                                                                                                                                                                                                                                                                                                                                                                                                                                                                                                                                                                                                                                                                                                                                                                                                                                                                                                                                                                                                                                                                                                                                                                                                                                                  |
| 10<br>L.F.<br>REPLACE-IN-KIND<br>PRIORITY 3                                                                                                                                                                                                                                                                                                                                                                                                                                                                                                                                                                                                                                                                                                                                                                                                                                                                                                                                                                                                                                                                                                                                                                                                                                                                                                                                                                                                                                                                                                                                                                                                                                                                                                                                                                                                                                                                                                                                                                                                                                                                                    |
| 10 L.F. REPLACE-IN-KIND PRIORITY 3 LEVEL 2                                                                                                                                                                                                                                                                                                                                                                                                                                                                                                                                                                                                                                                                                                                                                                                                                                                                                                                                                                                                                                                                                                                                                                                                                                                                                                                                                                                                                                                                                                                                                                                                                                                                                                                                                                                                                                                                                                                                                                                                                                                                                     |
| 10<br>L.F.<br>REPLACE-IN-KIND<br>PRIORITY 3                                                                                                                                                                                                                                                                                                                                                                                                                                                                                                                                                                                                                                                                                                                                                                                                                                                                                                                                                                                                                                                                                                                                                                                                                                                                                                                                                                                                                                                                                                                                                                                                                                                                                                                                                                                                                                                                                                                                                                                                                                                                                    |
|                                                                                                                                                                                                                                                                                                                                                                                                                                                                                                                                                                                                                                                                                                                                                                                                                                                                                                                                                                                                                                                                                                                                                                                                                                                                                                                                                                                                                                                                                                                                                                                                                                                                                                                                                                                                                                                                                                                                                                                                                                                                                                                                |

## **Building Condition Assessment Survey 2023-2024**

Architectural Inspection R020

| tectural Inspection                                                                                      | R020                                                    |
|----------------------------------------------------------------------------------------------------------|---------------------------------------------------------|
| uestion                                                                                                  | Response                                                |
| EXTERIOR                                                                                                 |                                                         |
| COPING  Deficiency Location/Instance                                                                     | R020  F H H MANAGER  2 2.1                              |
| Deficiency Quantity Quantity Uom Potential Action Urgency of Action Purpose of Action Deficiency Photo 1 | L.F. MAINTENANCE PRIORITY 3 LEVEL 2                     |
| D. C. i DI O                                                                                             | Roof 1 - Facade A                                       |
| Deficiency Photo 2<br>Violations                                                                         | No photo recorded  No violations recorded               |
| Deficiency                                                                                               | CAST STONE:DETERIORATED BED JOINT                       |
|                                                                                                          | F H m states  E 2 1                                     |
| Deficiency Quantity Quantity Uom Potential Action Urgency of Action Purpose of Action Deficiency Photo 1 | L.F. REPOINT PRIORITY 3 LEVEL 2                         |
|                                                                                                          | Roof 1 - Facade D                                       |
| Deficiency Photo 2                                                                                       | No photo recorded                                       |
| Violations                                                                                               | No violations recorded                                  |
| CORNICE                                                                                                  | Does not exist                                          |
| DOORS DOORS AND EDAMES                                                                                   | Inspected                                               |
| DOORS AND FRAMES                                                                                         | Inspected                                               |
| Condition                                                                                                | 3- Fair                                                 |
| Deficiency                                                                                               | METAL:DETERIORATED DOOR AND FRAME - MINOR DETERIORATION |