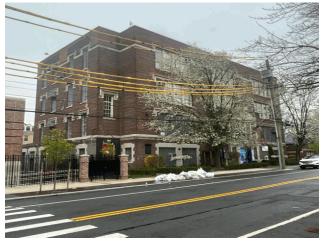

Park Avenue - South View

#### **Architectural Inspection**

Main Entrance Photo

THE CHRISTY J. CUGINI PORT RICHMOND SCHOOL

R020

Facade A - Park Avenue

Roof 1 - South View

No

No Storm Water Management Type Selected