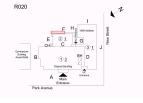

### **Architectural Inspection** R020 Question Response **EXTERIOR** DOORS DOORS AND FRAMES Deficiency Location/Instance **Deficiency Quantity** Quantity Uom **EACH** MAINTENANCE Potential Action PRIORITY 3 Urgency of Action Purpose of Action LEVEL 2 Deficiency Photo 1 Exit 2 Deficiency Photo 2 No photo recorded Violations No violations recorded METAL: AIR/WATER INFILTRATION, DETERIORATED Deficiency JOINTS WITH DAMAGED CAULKING Deficiency Location/Instance Deficiency Quantity 15 Quantity Uom L.F. MAINTENANCE Potential Action PRIORITY 3 Urgency of Action Purpose of Action LEVEL 2 Deficiency Photo 1 Exit 6 Deficiency Photo 2 No photo recorded Violations No violations recorded DOOR HARDWARE Inspected Condition 2- Between Good and Fair Deficiency No deficiencies recorded LINTELS Inspected