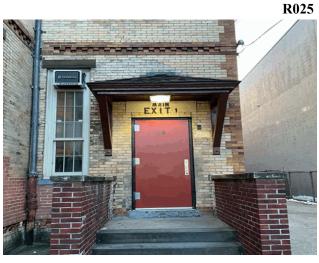

# **Building Condition Assessment Survey 2023-2024**

| No deficiencies recorded Inspected 2- Between Good and Fair         |
|---------------------------------------------------------------------|
| Inspected 2- Between Good and Fair                                  |
| Inspected 2- Between Good and Fair                                  |
| 2- Between Good and Fair                                            |
|                                                                     |
|                                                                     |
| CAST STONE:CRACKED/BROKEN PIECES                                    |
| RO25 C ( ) Total Annual N N N N N N N N N N N N N N N N N N N       |
| 20                                                                  |
|                                                                     |
| L.F.<br>REPLACE-IN-KIND                                             |
| PRIORITY 3                                                          |
| LEVEL 2                                                             |
|                                                                     |
| Facade D                                                            |
| No photo recorded                                                   |
| No violations recorded                                              |
| Does not exist                                                      |
| Inspected                                                           |
| Inspected                                                           |
| 4- Between Fair and Poor                                            |
| METAL:DETERIORATED DOOR AND FRAME - MINOR DETERIORATION             |
| RO25 C C S TANKEN  B 1007 AMEN B  1007 AMEN B  1007 AMEN S I Pool S |
| 1                                                                   |
| EACH                                                                |
| MAINTENANCE                                                         |
| PRIORITY 3                                                          |
| LEVEL 2  Exit 2                                                     |
|                                                                     |