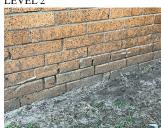

# **Building Template**

R025

| Question              | Response                                |
|-----------------------|-----------------------------------------|
| Architectural         |                                         |
| EXTERIOR              | Inspected                               |
| AREAWAY               | Inspected                               |
| Instance on AW1-AW4   | Inspected                               |
| Instance Condition    | 3- Fair                                 |
| Instance Quantity     | 4                                       |
| Instance Quantity Uom | EACH                                    |
| Deficiency            | AREAWAY WALLS:DETERIORATED COPING STONE |