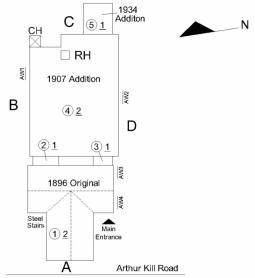

Windows/Guards replacement; Roof 2, 3 replacement

Years: 2008 1934 (+ 500 SF) 1907 (+ 9000 SF) No Tandem

No

Have there been any New Building Additions?

Tandem

Leased Space?