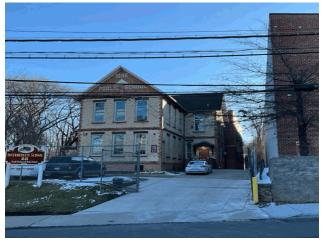

2+B                  |                                                                                      |                    |
| Comments on t    | he Year Built             |                                      | 1896                 |                                                                                      |                    |
| Student Popula   | tion                      |                                      | 20                   |                                                                                      |                    |
| Staff Population | n                         |                                      | 30                   |                                                                                      |                    |

10

Fair



Arthur Kill Road - Northeast View

### **Building Condition Assessment Survey 2023-2024**

### **Architectural Inspection**

Main Entrance Photo

Roof Photo

Do Stormwater Management/Green Infrastructure systems exist?

Type

Have any Systems/Major Building Components been upgraded?



Facade A - Arthur Kill Road



Roof 4 - Northwest View

No

No Storm Water Management Type Selected

Systems: Partial Exterior Stair and Chimney repair

Years: 202

Systems: Limited Exterior Door replacement, Window Balance

Replacement.

Years: 2021

Systems: Fire Stair repairs

Years: 2014

Systems: Roof 4, 5 replacement; Flashing

Years: 2011

Systems: Corridor Flooring replacement- Original Building.

Years: 2010

Systems: Parapet replacement; Exterior Wall repointing;

Windows/Guards replacement; Roof