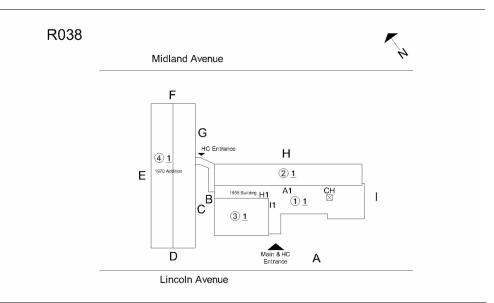

### Architectural Inspection

| itectural Inspection        |        |          |          |            |                                  | R038                    |
|-----------------------------|--------|----------|----------|------------|----------------------------------|-------------------------|
| hysical Breakdown Structure | Exists | Complies | Required | Deficiency | Assistive<br>Listening<br>System | Fire<br>Alarm<br>Strobe |
| Multi-purpose Room          | No     |          |          |            |                                  |                         |
| Nurse's Office              |        |          |          |            |                                  |                         |
| Room 15                     | Yes    | Yes      |          |            |                                  |                         |
| Pool                        | No     |          |          |            |                                  |                         |
| Science Lab                 | No     |          |          |            |                                  |                         |
| Toilet Rooms (boys)         |        |          |          |            |                                  |                         |
| 1st Floor                   | Yes    | Yes      |          |            |                                  |                         |
| Toilet Rooms (girls)        |        |          |          |            |                                  |                         |
| 1st Floor                   | Yes    | Yes      |          |            |                                  |                         |
| Toilet Rooms (staff)        |        |          |          |            |                                  |                         |
| 1st Floor                   | Yes    | No       |          |            |                                  |                         |
|                             |        |          |          | ACCESSORY  |                                  |                         |
|                             |        |          |          |            |                                  |                         |

FacadeH, H1 and I1 250 S.F. REPOINT PRIORITY 3

Elevation

Elevation Reference Deficiency Quantity Quantity Uom Potential Action Urgency of Action

| lestion             | Response                                    |
|---------------------|---------------------------------------------|
| EXTERIOR            |                                             |
| EXTERIOR WALLS      |                                             |
| Purpose of Action   | LEVEL 2                                     |
| Deficiency Photo 1  |                                             |
|                     |                                             |
|                     | Facade 11 on Roof 1                         |
| Deficiency Photo 2  | No photo recorded                           |
| Violations          | No violations recorded                      |
| Deficiency          | BRICK:MINOR CRACKS, SPALLING                |
| Roof Plan Reference | R038 Kidard Averue                          |
|                     | E G G G G G G G G G G G G G G G G G G G     |
| Elevation           |                                             |
| Elevation Reference | Facade H                                    |
| Deficiency Quantity | 25                                          |
| Quantity Uom        | S.F.                                        |
| Potential Action    | RESTITCH                                    |
| Urgency of Action   | PRIORITY 3                                  |
| Purpose of Action   | LEVEL 2                                     |
| Deficiency Photo 1  |                                             |
|                     | Right of Exit 5                             |
| Deficiency Photo 2  | No photo recorded                           |
| Violations          | No violations recorded                      |
| Deficiency          | CONCRETE MASONRY UNIT:WATER INFILTRATION IN |
| Roof Plan Reference | INSTRUCTIONAL SPACE                         |
|                     |                                             |
|                     |                                             |