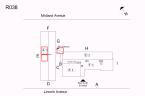

| Question                                                | Response                  |
|---------------------------------------------------------|---------------------------|
| EXTERIOR                                                |                           |
| EXTERIOR WALLS                                          |                           |
| Elevation                                               |                           |
| Elevation Reference                                     | Facade H                  |
| Deficiency Quantity                                     | 50                        |
| Quantity Uom                                            | S.F.                      |
| Potential Action                                        | REPAIR                    |
| Urgency of Action                                       | PRIORITY 5                |
| Purpose of Action<br>Deficiency Photo 1                 | LEVEL 2                   |
|                                                         | Corridor near Exit 5      |
| Deficiency Photo 2                                      | No photo recorded         |
| Violations                                              | No violations recorded    |
| Instance on Metal Panel                                 | Inspected                 |
| Instance Condition                                      | 4- Between Fair and Poor  |
| Instance Quantity                                       | 4,000                     |
| Instance Quantity Uom                                   | S.F.                      |
| Deficiency                                              | METAL PANEL:MAJOR RUSTING |
| Roof Plan Reference                                     | R038<br>Midland Avenue    |
| Elevation                                               |                           |
|                                                         |                           |
| Elevation Reference                                     | Facade F                  |
| Deficiency Quantity                                     | 5                         |
| Deficiency Quantity<br>Quantity Uom                     | 5<br>S.F.                 |
| Deficiency Quantity<br>Quantity Uom<br>Potential Action | 5<br>S.F.<br>REPLACE      |
| Deficiency Quantity<br>Quantity Uom                     | 5<br>S.F.                 |