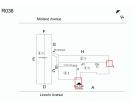

### Architectural Inspection

| lestion               | Response                  |
|-----------------------|---------------------------|
| EXTERIOR              |                           |
| DOORS                 |                           |
| DOORS AND FRAMES      |                           |
| Deficiency Quantity   | 4                         |
| Quantity Uom          | EACH                      |
| Potential Action      | REPLACE                   |
| Urgency of Action     | PRIORITY 4                |
| Purpose of Action     | LEVEL 2                   |
| Deficiency Photo 1    |                           |
|                       | Exit 7                    |
| Deficiency Photo 2    | No photo recorded         |
| Violations            | No violations recorded    |
| DOOR HARDWARE         | Inspected                 |
| Condition             | 2- Between Good and Fair  |
| Deficiency            | No deficiencies recorded  |
| LINTELS               | Inspected                 |
| Condition             | 2- Between Good and Fair  |
| Deficiency            | No deficiencies recorded  |
| TRANSOM/SIDE LIGHT    | Inspected                 |
| Condition             | 2- Between Good and Fair  |
| Deficiency            | No deficiencies recorded  |
| EXTERIOR WALLS        | Inspected                 |
| Material Type(s)      | Masonry, Steel            |
| Replacement Quantity  | 12,000                    |
| Replacement Uom       | S.F.                      |
| Instance on Masonry   | Inspected                 |
| Instance Condition    | 4- Between Fair and Poor  |
| Instance Quantity     | 8,000                     |
| Instance Quantity Uom | S.F.                      |
| Deficiency            | BRICK:DETERIORATED JOINTS |
| Roof Plan Reference   | R038                      |

FacadeH, H1 and I1 250 S.F. REPOINT PRIORITY 3

Elevation

Elevation Reference Deficiency Quantity Quantity Uom Potential Action Urgency of Action

| lestion             | Response                                    |
|---------------------|---------------------------------------------|
| EXTERIOR            |                                             |
| EXTERIOR WALLS      |                                             |
| Purpose of Action   | LEVEL 2                                     |
| Deficiency Photo 1  |                                             |
|                     |                                             |
|                     | Facade 11 on Roof 1                         |
| Deficiency Photo 2  | No photo recorded                           |
| Violations          | No violations recorded                      |
| Deficiency          | BRICK:MINOR CRACKS, SPALLING                |
| Roof Plan Reference | R038 Kidard Averue                          |
|                     | E G G G G G G G G G G G G G G G G G G G     |
| Elevation           |                                             |
| Elevation Reference | Facade H                                    |
| Deficiency Quantity | 25                                          |
| Quantity Uom        | S.F.                                        |
| Potential Action    | RESTITCH                                    |
| Urgency of Action   | PRIORITY 3                                  |
| Purpose of Action   | LEVEL 2                                     |
| Deficiency Photo 1  |                                             |
|                     | Right of Exit 5                             |
| Deficiency Photo 2  | No photo recorded                           |
| Violations          | No violations recorded                      |
| Deficiency          | CONCRETE MASONRY UNIT:WATER INFILTRATION IN |
| Roof Plan Reference | INSTRUCTIONAL SPACE                         |
|                     |                                             |
|                     |                                             |

| Question                                                | Response                  |
|---------------------------------------------------------|---------------------------|
| EXTERIOR                                                |                           |
| EXTERIOR WALLS                                          |                           |
| Elevation                                               |                           |
| Elevation Reference                                     | Facade H                  |
| Deficiency Quantity                                     | 50                        |
| Quantity Uom                                            | S.F.                      |
| Potential Action                                        | REPAIR                    |
| Urgency of Action                                       | PRIORITY 5                |
| Purpose of Action<br>Deficiency Photo 1                 | LEVEL 2                   |
|                                                         | Corridor near Exit 5      |
| Deficiency Photo 2                                      | No photo recorded         |
| Violations                                              | No violations recorded    |
| Instance on Metal Panel                                 | Inspected                 |
| Instance Condition                                      | 4- Between Fair and Poor  |
| Instance Quantity                                       | 4,000                     |
| Instance Quantity Uom                                   | S.F.                      |
| Deficiency                                              | METAL PANEL:MAJOR RUSTING |
| Roof Plan Reference                                     | R038<br>Midland Avenue    |
| Elevation                                               |                           |
|                                                         |                           |
| Elevation Reference                                     | Facade F                  |
| Deficiency Quantity                                     | 5                         |
| Deficiency Quantity<br>Quantity Uom                     | 5<br>S.F.                 |
| Deficiency Quantity<br>Quantity Uom<br>Potential Action | 5<br>S.F.<br>REPLACE      |
| Deficiency Quantity<br>Quantity Uom                     | 5<br>S.F.                 |