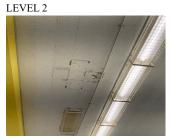

| Question                                                | Response                  |
|---------------------------------------------------------|---------------------------|
| EXTERIOR                                                |                           |
| EXTERIOR WALLS                                          |                           |
| Elevation                                               |                           |
| Elevation Reference                                     | Facade H                  |
| Deficiency Quantity                                     | 50                        |
| Quantity Uom                                            | S.F.                      |
| Potential Action                                        | REPAIR                    |
| Urgency of Action                                       | PRIORITY 5                |
| Purpose of Action<br>Deficiency Photo 1                 | LEVEL 2                   |
|                                                         | Corridor near Exit 5      |
| Deficiency Photo 2                                      | No photo recorded         |
| Violations                                              | No violations recorded    |
| Instance on Metal Panel                                 | Inspected                 |
| Instance Condition                                      | 4- Between Fair and Poor  |
| Instance Quantity                                       | 4,000                     |
| Instance Quantity Uom                                   | S.F.                      |
| Deficiency                                              | METAL PANEL:MAJOR RUSTING |
| Roof Plan Reference                                     | R038<br>Midland Avenue    |
| Elevation                                               |                           |
|                                                         |                           |
| Elevation Reference                                     | Facade F                  |
| Deficiency Quantity                                     | 5                         |
| Deficiency Quantity<br>Quantity Uom                     | 5<br>S.F.                 |
| Deficiency Quantity<br>Quantity Uom<br>Potential Action | 5<br>S.F.<br>REPLACE      |
| Deficiency Quantity<br>Quantity Uom                     | 5<br>S.F.                 |