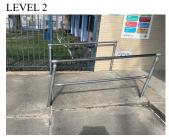

| estion                                  | Response                                                   |
|-----------------------------------------|------------------------------------------------------------|
| XTERIOR                                 | <b>i</b>                                                   |
| CHIMNEY                                 |                                                            |
| Deficiency Quantity                     | 10                                                         |
| Quantity Uom                            | S.F.                                                       |
| Potential Action                        | RESTITCH                                                   |
| Urgency of Action                       | PRIORITY 3                                                 |
| Purpose of Action                       | LEVEL 2                                                    |
| Deficiency Photo 1                      |                                                            |
|                                         |                                                            |
|                                         | Chimney CH                                                 |
| Deficiency Photo 2                      | No photo recorded                                          |
| Violations                              | No violations recorded                                     |
| COPING                                  | Does not exist                                             |
| CORNICE                                 | Does not exist                                             |
| DOORS                                   | Inspected                                                  |
| DOORS AND FRAMES                        | Inspected                                                  |
| Condition                               | 4- Between Fair and Poor                                   |
| Deficiency                              | METAL:DETERIORATED DOOR AND FRAME - MINOR<br>DETERIORATION |
| Deficiency Location/Instance            | R038                                                       |
| Deficiency Quantity                     | 4                                                          |
| Quantity Uom                            | EACH                                                       |
| Potential Action                        | MAINTENANCE                                                |
| Urgency of Action                       | PRIORITY 3                                                 |
| Purpose of Action<br>Deficiency Photo 1 | LEVEL 2                                                    |
|                                         | Exit 4                                                     |
| Deficiency Photo 2                      | No photo recorded                                          |
| Violations                              | No violations recorded                                     |
| Deficiency                              | METAL:DETERIORATED DOOR AND FRAME - MAJOR<br>DETERIORATION |
| Deficiency Location/Instance            | R038 Nation Jonne                                          |

# **Building Condition Assessment Survey 2023-2024**

### Architectural Inspection

| lestion               | Response                  |
|-----------------------|---------------------------|
| EXTERIOR              |                           |
| DOORS                 |                           |
| DOORS AND FRAMES      |                           |
| Deficiency Quantity   | 4                         |
| Quantity Uom          | EACH                      |
| Potential Action      | REPLACE                   |
| Urgency of Action     | PRIORITY 4                |
| Purpose of Action     | LEVEL 2                   |
| Deficiency Photo 1    |                           |
|                       | Exit 7                    |
| Deficiency Photo 2    | No photo recorded         |
| Violations            | No violations recorded    |
| DOOR HARDWARE         | Inspected                 |
| Condition             | 2- Between Good and Fair  |
| Deficiency            | No deficiencies recorded  |
| LINTELS               | Inspected                 |
| Condition             | 2- Between Good and Fair  |
| Deficiency            | No deficiencies recorded  |
| TRANSOM/SIDE LIGHT    | Inspected                 |
| Condition             | 2- Between Good and Fair  |
| Deficiency            | No deficiencies recorded  |
| EXTERIOR WALLS        | Inspected                 |
| Material Type(s)      | Masonry, Steel            |
| Replacement Quantity  | 12,000                    |
| Replacement Uom       | S.F.                      |
| Instance on Masonry   | Inspected                 |
| Instance Condition    | 4- Between Fair and Poor  |
| Instance Quantity     | 8,000                     |
| Instance Quantity Uom | S.F.                      |
| Deficiency            | BRICK:DETERIORATED JOINTS |
| Roof Plan Reference   | R038                      |