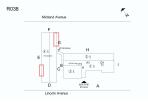

FacadeH, H1 and I1 250 S.F. REPOINT PRIORITY 3

Elevation

Elevation Reference Deficiency Quantity Quantity Uom Potential Action Urgency of Action

| lestion             | Response                                    |
|---------------------|---------------------------------------------|
| EXTERIOR            |                                             |
| EXTERIOR WALLS      |                                             |
| Purpose of Action   | LEVEL 2                                     |
| Deficiency Photo 1  |                                             |
|                     |                                             |
|                     | Facade 11 on Roof 1                         |
| Deficiency Photo 2  | No photo recorded                           |
| Violations          | No violations recorded                      |
| Deficiency          | BRICK:MINOR CRACKS, SPALLING                |
| Roof Plan Reference | R038 Kidard Averue                          |
|                     | E G G G G G G G G G G G G G G G G G G G     |
| Elevation           |                                             |
| Elevation Reference | Facade H                                    |
| Deficiency Quantity | 25                                          |
| Quantity Uom        | S.F.                                        |
| Potential Action    | RESTITCH                                    |
| Urgency of Action   | PRIORITY 3                                  |
| Purpose of Action   | LEVEL 2                                     |
| Deficiency Photo 1  |                                             |
|                     | Right of Exit 5                             |
| Deficiency Photo 2  | No photo recorded                           |
| Violations          | No violations recorded                      |
| Deficiency          | CONCRETE MASONRY UNIT:WATER INFILTRATION IN |
| Roof Plan Reference | INSTRUCTIONAL SPACE                         |
|                     |                                             |
|                     |                                             |

| Question                                                | Response                  |
|---------------------------------------------------------|---------------------------|
| EXTERIOR                                                |                           |
| EXTERIOR WALLS                                          |                           |
| Elevation                                               |                           |
| Elevation Reference                                     | Facade H                  |
| Deficiency Quantity                                     | 50                        |
| Quantity Uom                                            | S.F.                      |
| Potential Action                                        | REPAIR                    |
| Urgency of Action                                       | PRIORITY 5                |
| Purpose of Action<br>Deficiency Photo 1                 | LEVEL 2                   |
|                                                         | Corridor near Exit 5      |
| Deficiency Photo 2                                      | No photo recorded         |
| Violations                                              | No violations recorded    |
| Instance on Metal Panel                                 | Inspected                 |
| Instance Condition                                      | 4- Between Fair and Poor  |
| Instance Quantity                                       | 4,000                     |
| Instance Quantity Uom                                   | S.F.                      |
| Deficiency                                              | METAL PANEL:MAJOR RUSTING |
| Roof Plan Reference                                     | R038<br>Midland Avenue    |
| Elevation                                               |                           |
|                                                         |                           |
| Elevation Reference                                     | Facade F                  |
| Deficiency Quantity                                     | 5                         |
| Deficiency Quantity<br>Quantity Uom                     | 5<br>S.F.                 |
| Deficiency Quantity<br>Quantity Uom<br>Potential Action | 5<br>S.F.<br>REPLACE      |
| Deficiency Quantity<br>Quantity Uom                     | 5<br>S.F.                 |