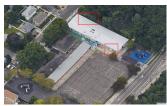

### Architectural Inspection

| Asset:           | P.S. 38 - STATEN ISLAND, 421 LINCOLN AVENUE, STA               | TEN ISLAND, NY, 10306                                                                                     |                    |  |
|------------------|----------------------------------------------------------------|-----------------------------------------------------------------------------------------------------------|--------------------|--|
| Inspection Id    | Inspection Type                                                | Time In                                                                                                   | Last Edited        |  |
| 4158             | ARCHITECTURAL - ASSOCIATE                                      | 2024-03-21 03:37PM                                                                                        | 2024-03-22 01:39PN |  |
| 4194             | ARCHITECTURAL - SENIOR                                         | 2024-03-22 08:12AM                                                                                        | 2024-05-04 05:06AN |  |
| set Data         |                                                                |                                                                                                           |                    |  |
| Question         |                                                                | Answer                                                                                                    |                    |  |
| Was the Buildin  | ng Fully Accessible for Inspection?                            | Yes                                                                                                       |                    |  |
| Principal(s) Inf | formation                                                      |                                                                                                           |                    |  |
|                  | Principal Name                                                 | Dr. Jason Cotto                                                                                           |                    |  |
|                  | Principal Organization                                         | P.S. 38 - Staten Island                                                                                   |                    |  |
|                  | Meeting with Principal?                                        | No                                                                                                        |                    |  |
|                  | Principal Feedback                                             | The Principal returned the questionnaire with<br>comment: We have limited space as we do n<br>auditorium. |                    |  |
| Custodian        |                                                                | Gregory Colella                                                                                           |                    |  |
| Was the Custod   | lian Present?                                                  | No                                                                                                        |                    |  |
| Fireman          |                                                                | Peter Cowan                                                                                               |                    |  |
| Was the Firema   | an Present?                                                    | Yes                                                                                                       |                    |  |
| Building Squar   | re Footage                                                     | 32,000                                                                                                    |                    |  |
| Comments on t    | the Area (for Athletic Field, Playing Surfaces, Leased Spaces) | None                                                                                                      |                    |  |
| Comments on t    | the Stories (Floors) plus Basements                            | 1 (No Basement)                                                                                           |                    |  |
| Comments on t    | the Year Built                                                 | 1956                                                                                                      |                    |  |
| Student Popula   | tion                                                           | 375                                                                                                       |                    |  |
| Staff Population | n                                                              | 73                                                                                                        |                    |  |
| Comments on t    | the Number of Classrooms                                       | 23                                                                                                        |                    |  |
| Weather          |                                                                | Fair                                                                                                      |                    |  |
| Facade Photo     |                                                                |                                                                                                           |                    |  |

Lincoln Avenue - North View