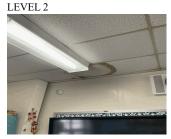

| Question                                                | Response                  |
|---------------------------------------------------------|---------------------------|
| EXTERIOR                                                |                           |
| EXTERIOR WALLS                                          |                           |
| Elevation                                               |                           |
| Elevation Reference                                     | Facade H                  |
| Deficiency Quantity                                     | 50                        |
| Quantity Uom                                            | S.F.                      |
| Potential Action                                        | REPAIR                    |
| Urgency of Action                                       | PRIORITY 5                |
| Purpose of Action<br>Deficiency Photo 1                 | LEVEL 2                   |
|                                                         | Corridor near Exit 5      |
| Deficiency Photo 2                                      | No photo recorded         |
| Violations                                              | No violations recorded    |
| Instance on Metal Panel                                 | Inspected                 |
| Instance Condition                                      | 4- Between Fair and Poor  |
| Instance Quantity                                       | 4,000                     |
| Instance Quantity Uom                                   | S.F.                      |
| Deficiency                                              | METAL PANEL:MAJOR RUSTING |
| Roof Plan Reference                                     | R038<br>Midland Avenue    |
| Elevation                                               |                           |
|                                                         |                           |
| Elevation Reference                                     | Facade F                  |
| Deficiency Quantity                                     | 5                         |
| Deficiency Quantity<br>Quantity Uom                     | 5<br>S.F.                 |
| Deficiency Quantity<br>Quantity Uom<br>Potential Action | 5<br>S.F.<br>REPLACE      |
| Deficiency Quantity<br>Quantity Uom                     | 5<br>S.F.                 |