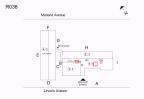

### Architectural Inspection

| Asset:           | P.S. 38 - STATEN ISLAND, 421 LINCOLN AVENUE, STA               | TEN ISLAND, NY, 10306                                                                                     |                    |  |
|------------------|----------------------------------------------------------------|-----------------------------------------------------------------------------------------------------------|--------------------|--|
| Inspection Id    | Inspection Type                                                | Time In                                                                                                   | Last Edited        |  |
| 4158             | ARCHITECTURAL - ASSOCIATE                                      | 2024-03-21 03:37PM                                                                                        | 2024-03-22 01:39PN |  |
| 4194             | ARCHITECTURAL - SENIOR                                         | 2024-03-22 08:12AM                                                                                        | 2024-05-04 05:06AN |  |
| set Data         |                                                                |                                                                                                           |                    |  |
| Question         |                                                                | Answer                                                                                                    |                    |  |
| Was the Buildin  | ng Fully Accessible for Inspection?                            | Yes                                                                                                       |                    |  |
| Principal(s) Inf | formation                                                      |                                                                                                           |                    |  |
|                  | Principal Name                                                 | Dr. Jason Cotto                                                                                           |                    |  |
|                  | Principal Organization                                         | P.S. 38 - Staten Island                                                                                   |                    |  |
|                  | Meeting with Principal?                                        | No                                                                                                        |                    |  |
|                  | Principal Feedback                                             | The Principal returned the questionnaire with<br>comment: We have limited space as we do n<br>auditorium. |                    |  |
| Custodian        |                                                                | Gregory Colella                                                                                           |                    |  |
| Was the Custod   | lian Present?                                                  | No                                                                                                        |                    |  |
| Fireman          |                                                                | Peter Cowan                                                                                               |                    |  |
| Was the Firema   | an Present?                                                    | Yes                                                                                                       |                    |  |
| Building Squar   | re Footage                                                     | 32,000                                                                                                    |                    |  |
| Comments on t    | the Area (for Athletic Field, Playing Surfaces, Leased Spaces) | None                                                                                                      |                    |  |
| Comments on t    | the Stories (Floors) plus Basements                            | 1 (No Basement)                                                                                           |                    |  |
| Comments on t    | the Year Built                                                 | 1956                                                                                                      |                    |  |
| Student Popula   | tion                                                           | 375                                                                                                       |                    |  |
| Staff Population | n                                                              | 73                                                                                                        |                    |  |
| Comments on t    | the Number of Classrooms                                       | 23                                                                                                        |                    |  |
| Weather          |                                                                | Fair                                                                                                      |                    |  |
| Facade Photo     |                                                                |                                                                                                           |                    |  |

Lincoln Avenue - North View

#### Architectural Inspection

Main Entrance Photo

Roof Photo

Do Stormwater Management/Green Infrastructure systems exist? Type Have any Systems/Major Building Components been upgraded?

Have there been any New Building Additions? Tandem Leased Space?