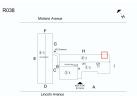

FacadeH, H1 and I1 250 S.F. REPOINT PRIORITY 3

Elevation

Elevation Reference Deficiency Quantity Quantity Uom Potential Action Urgency of Action

| lestion             | Response                                    |
|---------------------|---------------------------------------------|
| EXTERIOR            |                                             |
| EXTERIOR WALLS      |                                             |
| Purpose of Action   | LEVEL 2                                     |
| Deficiency Photo 1  |                                             |
|                     |                                             |
|                     | Facade 11 on Roof 1                         |
| Deficiency Photo 2  | No photo recorded                           |
| Violations          | No violations recorded                      |
| Deficiency          | BRICK:MINOR CRACKS, SPALLING                |
| Roof Plan Reference | R038 Kidard Averue                          |
|                     | E G G G G G G G G G G G G G G G G G G G     |
| Elevation           |                                             |
| Elevation Reference | Facade H                                    |
| Deficiency Quantity | 25                                          |
| Quantity Uom        | S.F.                                        |
| Potential Action    | RESTITCH                                    |
| Urgency of Action   | PRIORITY 3                                  |
| Purpose of Action   | LEVEL 2                                     |
| Deficiency Photo 1  |                                             |
|                     | Right of Exit 5                             |
| Deficiency Photo 2  | No photo recorded                           |
| Violations          | No violations recorded                      |
| Deficiency          | CONCRETE MASONRY UNIT:WATER INFILTRATION IN |
| Roof Plan Reference | INSTRUCTIONAL SPACE                         |
|                     |                                             |
|                     |                                             |

| Question                                                | Response                  |
|---------------------------------------------------------|---------------------------|
| EXTERIOR                                                |                           |
| EXTERIOR WALLS                                          |                           |
| Elevation                                               |                           |
| Elevation Reference                                     | Facade H                  |
| Deficiency Quantity                                     | 50                        |
| Quantity Uom                                            | S.F.                      |
| Potential Action                                        | REPAIR                    |
| Urgency of Action                                       | PRIORITY 5                |
| Purpose of Action<br>Deficiency Photo 1                 | LEVEL 2                   |
|                                                         | Corridor near Exit 5      |
| Deficiency Photo 2                                      | No photo recorded         |
| Violations                                              | No violations recorded    |
| Instance on Metal Panel                                 | Inspected                 |
| Instance Condition                                      | 4- Between Fair and Poor  |
| Instance Quantity                                       | 4,000                     |
| Instance Quantity Uom                                   | S.F.                      |
| Deficiency                                              | METAL PANEL:MAJOR RUSTING |
| Roof Plan Reference                                     | R038<br>Midland Avenue    |
| Elevation                                               |                           |
|                                                         |                           |
| Elevation Reference                                     | Facade F                  |
| Deficiency Quantity                                     | 5                         |
| Deficiency Quantity<br>Quantity Uom                     | 5<br>S.F.                 |
| Deficiency Quantity<br>Quantity Uom<br>Potential Action | 5<br>S.F.<br>REPLACE      |
| Deficiency Quantity<br>Quantity Uom                     | 5<br>S.F.                 |