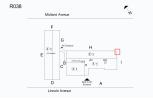

#### Inspection

| Question                     | Response                     |  |  |
|------------------------------|------------------------------|--|--|
| Architectural                |                              |  |  |
| EXTERIOR                     | Inspected                    |  |  |
| AREAWAY                      | Does not exist               |  |  |
| AWNINGS AND CANOPIES         | Inspected                    |  |  |
| Condition                    | 2- Between Good and Fair     |  |  |
| Deficiency                   | No deficiencies recorded     |  |  |
| CHIMNEY                      | Inspected                    |  |  |
| Material Type(s)             | Masonry                      |  |  |
| Condition                    | 3- Fair                      |  |  |
| Deficiency                   | BRICK:MINOR CRACKS, SPALLING |  |  |
| Deficiency Location/Instance | R038 Kilderd Avenue V        |  |  |

| estion                                  | Response                                                   |
|-----------------------------------------|------------------------------------------------------------|
| XTERIOR                                 | <b>i</b>                                                   |
| CHIMNEY                                 |                                                            |
| Deficiency Quantity                     | 10                                                         |
| Quantity Uom                            | S.F.                                                       |
| Potential Action                        | RESTITCH                                                   |
| Urgency of Action                       | PRIORITY 3                                                 |
| Purpose of Action                       | LEVEL 2                                                    |
| Deficiency Photo 1                      |                                                            |
|                                         |                                                            |
|                                         | Chimney CH                                                 |
| Deficiency Photo 2                      | No photo recorded                                          |
| Violations                              | No violations recorded                                     |
| COPING                                  | Does not exist                                             |
| CORNICE                                 | Does not exist                                             |
| DOORS                                   | Inspected                                                  |
| DOORS AND FRAMES                        | Inspected                                                  |
| Condition                               | 4- Between Fair and Poor                                   |
| Deficiency                              | METAL:DETERIORATED DOOR AND FRAME - MINOR<br>DETERIORATION |
| Deficiency Location/Instance            | R038                                                       |
| Deficiency Quantity                     | 4                                                          |
| Quantity Uom                            | EACH                                                       |
| Potential Action                        | MAINTENANCE                                                |
| Urgency of Action                       | PRIORITY 3                                                 |
| Purpose of Action<br>Deficiency Photo 1 | LEVEL 2                                                    |
|                                         | Exit 4                                                     |
| Deficiency Photo 2                      | No photo recorded                                          |
| Violations                              | No violations recorded                                     |
| Deficiency                              | METAL:DETERIORATED DOOR AND FRAME - MAJOR<br>DETERIORATION |
| Deficiency Location/Instance            | R038 Nation Jonne                                          |

### Architectural Inspection

| lestion               | Response                  |
|-----------------------|---------------------------|
| EXTERIOR              |                           |
| DOORS                 |                           |
| DOORS AND FRAMES      |                           |
| Deficiency Quantity   | 4                         |
| Quantity Uom          | EACH                      |
| Potential Action      | REPLACE                   |
| Urgency of Action     | PRIORITY 4                |
| Purpose of Action     | LEVEL 2                   |
| Deficiency Photo 1    |                           |
|                       | Exit 7                    |
| Deficiency Photo 2    | No photo recorded         |
| Violations            | No violations recorded    |
| DOOR HARDWARE         | Inspected                 |
| Condition             | 2- Between Good and Fair  |
| Deficiency            | No deficiencies recorded  |
| LINTELS               | Inspected                 |
| Condition             | 2- Between Good and Fair  |
| Deficiency            | No deficiencies recorded  |
| TRANSOM/SIDE LIGHT    | Inspected                 |
| Condition             | 2- Between Good and Fair  |
| Deficiency            | No deficiencies recorded  |
| EXTERIOR WALLS        | Inspected                 |
| Material Type(s)      | Masonry, Steel            |
| Replacement Quantity  | 12,000                    |
| Replacement Uom       | S.F.                      |
| Instance on Masonry   | Inspected                 |
| Instance Condition    | 4- Between Fair and Poor  |
| Instance Quantity     | 8,000                     |
| Instance Quantity Uom | S.F.                      |
| Deficiency            | BRICK:DETERIORATED JOINTS |
| Roof Plan Reference   | R038                      |

FacadeH, H1 and I1 250 S.F. REPOINT PRIORITY 3

Elevation

Elevation Reference Deficiency Quantity Quantity Uom Potential Action Urgency of Action

| lestion             | Response                                    |
|---------------------|---------------------------------------------|
| EXTERIOR            |                                             |
| EXTERIOR WALLS      |                                             |
| Purpose of Action   | LEVEL 2                                     |
| Deficiency Photo 1  |                                             |
|                     |                                             |
|                     | Facade 11 on Roof 1                         |
| Deficiency Photo 2  | No photo recorded                           |
| Violations          | No violations recorded                      |
| Deficiency          | BRICK:MINOR CRACKS, SPALLING                |
| Roof Plan Reference | R038 Kidard Averue                          |
|                     | E G G G G G G G G G G G G G G G G G G G     |
| Elevation           |                                             |
| Elevation Reference | Facade H                                    |
| Deficiency Quantity | 25                                          |
| Quantity Uom        | S.F.                                        |
| Potential Action    | RESTITCH                                    |
| Urgency of Action   | PRIORITY 3                                  |
| Purpose of Action   | LEVEL 2                                     |
| Deficiency Photo 1  |                                             |
|                     | Right of Exit 5                             |
| Deficiency Photo 2  | No photo recorded                           |
| Violations          | No violations recorded                      |
| Deficiency          | CONCRETE MASONRY UNIT:WATER INFILTRATION IN |
| Roof Plan Reference | INSTRUCTIONAL SPACE                         |
|                     |                                             |
|                     |                                             |