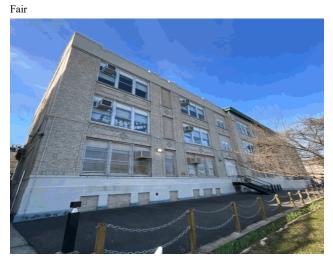

# Asset Data

Weather

Facade Photo

| Question                                                                   | Answer                                                                                       |  |  |
|----------------------------------------------------------------------------|----------------------------------------------------------------------------------------------|--|--|
| Was the Building Fully Accessible for Inspection?                          | Yes                                                                                          |  |  |
| Principal(s) Information                                                   |                                                                                              |  |  |
| Principal Name                                                             | Hanin Hasweh                                                                                 |  |  |
| Principal Organization                                                     | The Harbor View School Staten Island                                                         |  |  |
| Meeting with Principal?                                                    | No                                                                                           |  |  |
| Principal Feedback                                                         | The Assistant Principal had no comments about the condition of<br>the building at this time. |  |  |
| Custodian                                                                  | Daniel Graham                                                                                |  |  |
| Was the Custodian Present?                                                 | No                                                                                           |  |  |
| Fireman                                                                    | Joe Massa                                                                                    |  |  |
| Was the Fireman Present?                                                   | Yes                                                                                          |  |  |
| Building Square Footage                                                    | 35,000                                                                                       |  |  |
| Comments on the Area (for Athletic Field, Playing Surfaces, Leased Spaces) | None                                                                                         |  |  |
| Comments on the Stories (Floors) plus Basements                            | 3+C+SC                                                                                       |  |  |
| Comments on the Year Built                                                 | 1916                                                                                         |  |  |
| Student Population                                                         | 260                                                                                          |  |  |
| Staff Population                                                           | 70                                                                                           |  |  |
| Comments on the Number of Classrooms                                       | 19                                                                                           |  |  |

Richmond Terrace - West View