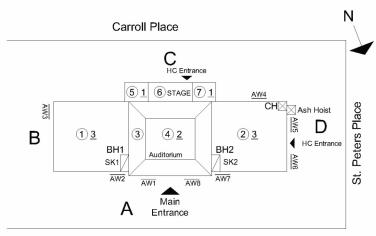

#### Richmond Terrace

| Question                     | Response                                                                                                                                                                                                                                                                                                                                                                                                                                                                                                                                                                                                                                                                                                                                                                                                                                                                                                                                                                                                                                                                                                                                                                                                                                                                                                                                                                                                                                                                                                                                                                                                                                                                                                                                                                                                                                                                                                                                                                                                                                                                                                                       |
|------------------------------|--------------------------------------------------------------------------------------------------------------------------------------------------------------------------------------------------------------------------------------------------------------------------------------------------------------------------------------------------------------------------------------------------------------------------------------------------------------------------------------------------------------------------------------------------------------------------------------------------------------------------------------------------------------------------------------------------------------------------------------------------------------------------------------------------------------------------------------------------------------------------------------------------------------------------------------------------------------------------------------------------------------------------------------------------------------------------------------------------------------------------------------------------------------------------------------------------------------------------------------------------------------------------------------------------------------------------------------------------------------------------------------------------------------------------------------------------------------------------------------------------------------------------------------------------------------------------------------------------------------------------------------------------------------------------------------------------------------------------------------------------------------------------------------------------------------------------------------------------------------------------------------------------------------------------------------------------------------------------------------------------------------------------------------------------------------------------------------------------------------------------------|
| Architectural                | -                                                                                                                                                                                                                                                                                                                                                                                                                                                                                                                                                                                                                                                                                                                                                                                                                                                                                                                                                                                                                                                                                                                                                                                                                                                                                                                                                                                                                                                                                                                                                                                                                                                                                                                                                                                                                                                                                                                                                                                                                                                                                                                              |
| EXTERIOR                     | Inspected                                                                                                                                                                                                                                                                                                                                                                                                                                                                                                                                                                                                                                                                                                                                                                                                                                                                                                                                                                                                                                                                                                                                                                                                                                                                                                                                                                                                                                                                                                                                                                                                                                                                                                                                                                                                                                                                                                                                                                                                                                                                                                                      |
| AREAWAY                      | Inspected                                                                                                                                                                                                                                                                                                                                                                                                                                                                                                                                                                                                                                                                                                                                                                                                                                                                                                                                                                                                                                                                                                                                                                                                                                                                                                                                                                                                                                                                                                                                                                                                                                                                                                                                                                                                                                                                                                                                                                                                                                                                                                                      |
| Instance on AW1-AW8          | Inspected                                                                                                                                                                                                                                                                                                                                                                                                                                                                                                                                                                                                                                                                                                                                                                                                                                                                                                                                                                                                                                                                                                                                                                                                                                                                                                                                                                                                                                                                                                                                                                                                                                                                                                                                                                                                                                                                                                                                                                                                                                                                                                                      |
| Instance Condition           | 3- Fair                                                                                                                                                                                                                                                                                                                                                                                                                                                                                                                                                                                                                                                                                                                                                                                                                                                                                                                                                                                                                                                                                                                                                                                                                                                                                                                                                                                                                                                                                                                                                                                                                                                                                                                                                                                                                                                                                                                                                                                                                                                                                                                        |
| Instance Quantity            | 8                                                                                                                                                                                                                                                                                                                                                                                                                                                                                                                                                                                                                                                                                                                                                                                                                                                                                                                                                                                                                                                                                                                                                                                                                                                                                                                                                                                                                                                                                                                                                                                                                                                                                                                                                                                                                                                                                                                                                                                                                                                                                                                              |
| Instance Quantity Uom        | EACH                                                                                                                                                                                                                                                                                                                                                                                                                                                                                                                                                                                                                                                                                                                                                                                                                                                                                                                                                                                                                                                                                                                                                                                                                                                                                                                                                                                                                                                                                                                                                                                                                                                                                                                                                                                                                                                                                                                                                                                                                                                                                                                           |
| Deficiency                   | AREAWAY STAIRS:DETERIORATED TREADS/RISERS/NOSINGS                                                                                                                                                                                                                                                                                                                                                                                                                                                                                                                                                                                                                                                                                                                                                                                                                                                                                                                                                                                                                                                                                                                                                                                                                                                                                                                                                                                                                                                                                                                                                                                                                                                                                                                                                                                                                                                                                                                                                                                                                                                                              |
| Deficiency Location/Instance | Carroll Places    Carroll Places   Carroll Places   Carroll Places   Carroll Places   Carroll Places   Carroll Places   Carroll Places   Carroll Places   Carroll Places   Carroll Places   Carroll Places   Carroll Places   Carroll Places   Carroll Places   Carroll Places   Carroll Places   Carroll Places   Carroll Places   Carroll Places   Carroll Places   Carroll Places   Carroll Places   Carroll Places   Carroll Places   Carroll Places   Carroll Places   Carroll Places   Carroll Places   Carroll Places   Carroll Places   Carroll Places   Carroll Places   Carroll Places   Carroll Places   Carroll Places   Carroll Places   Carroll Places   Carroll Places   Carroll Places   Carroll Places   Carroll Places   Carroll Places   Carroll Places   Carroll Places   Carroll Places   Carroll Places   Carroll Places   Carroll Places   Carroll Places   Carroll Places   Carroll Places   Carroll Places   Carroll Places   Carroll Places   Carroll Places   Carroll Places   Carroll Places   Carroll Places   Carroll Places   Carroll Places   Carroll Places   Carroll Places   Carroll Places   Carroll Places   Carroll Places   Carroll Places   Carroll Places   Carroll Places   Carroll Places   Carroll Places   Carroll Places   Carroll Places   Carroll Places   Carroll Places   Carroll Places   Carroll Places   Carroll Places   Carroll Places   Carroll Places   Carroll Places   Carroll Places   Carroll Places   Carroll Places   Carroll Places   Carroll Places   Carroll Places   Carroll Places   Carroll Places   Carroll Places   Carroll Places   Carroll Places   Carroll Places   Carroll Places   Carroll Places   Carroll Places   Carroll Places   Carroll Places   Carroll Places   Carroll Places   Carroll Places   Carroll Places   Carroll Places   Carroll Places   Carroll Places   Carroll Places   Carroll Places   Carroll Places   Carroll Places   Carroll Places   Carroll Places   Carroll Places   Carroll Places   Carroll Places   Carroll Places   Carroll Places   Carroll Places   Carroll Places   Carroll Places   Carroll Places   Carro |