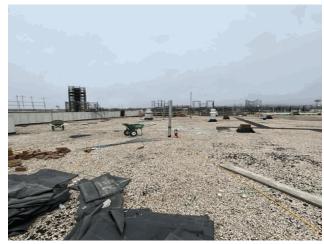

Inspected

2- Between Good and Fair

| Architectural Inspection |   | R435 |
|--------------------------|---|------|
| O                        | D | _    |

| tectural Inspection             | R435                                        |
|---------------------------------|---------------------------------------------|
| nestion                         | Response                                    |
| EXTERIOR                        |                                             |
| EXTERIOR SOFFITS                |                                             |
| Deficiency                      | No deficiencies recorded                    |
| LOADING DOCK                    | Inspected                                   |
| Condition                       | 2- Between Good and Fair                    |
| Deficiency                      | No deficiencies recorded                    |
| LOUVER                          | Under construction                          |
| PARAPETS                        | Inspected                                   |
| Material Type(s)                | Masonry                                     |
| Replacement Quantity            | 11,000                                      |
| Replacement Uom                 | C.F.                                        |
| Instance on All Facades         | Under construction                          |
| Instance Quantity               | 11,000                                      |
| Instance Quantity Uom           | CF                                          |
| PLAZA DECK                      | Inspected                                   |
| Instance on Pavers:Plaza Deck 1 | Inspected                                   |
| Instance Condition              | 3- Fair                                     |
| Instance Quantity               | 1,000                                       |
| Instance Quantity Uom           | S.F.                                        |
| Installation Year               | 1982                                        |
| Source of Installation Year     | Custodial Staff                             |
| Deficiency                      | PAVERS:PAVERS IN POOR CONDITION             |
| Deficiency Location/Instance    | PASS  E  P  P  P  P  P  P  P  P  P  P  P  P |
| Deficiency Quantity             | 10                                          |
| Quantity Uom                    | S.F.                                        |
| Potential Action                | REPLACE                                     |
| Urgency of Action               | PRIORITY 4                                  |
| Purpose of Action               | LEVEL 2                                     |
| Deficiency Photo 1              |                                             |
|                                 | Plaza Deck (near Exit 2)                    |
| Deficiency Photo 2              | No photo recorded                           |
| Violations                      | No violations recorded                      |
| Deficiency                      | PAVERS:BEYOND USEFUL LIFE                   |
| Deficiency Location/Instance    | Pavers:Plaza Deck 1                         |
| Deficiency Quantity             | 1,000                                       |
| Quantity Uom                    | S.F.                                        |
| Potential Action                | REPLACE                                     |
| Urgency of Action               | PRIORITY 1                                  |
| Purpose of Action               | LEVEL 2                                     |
| Deficiency Photo 2              | No photo recorded                           |
| Violations                      | No violations recorded                      |
| ROOF                            | Inspected                                   |
| ROOFING                         | Inspected                                   |