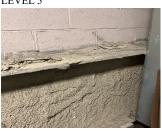

Deficiency

METAL:DETERIORATED DOOR AND FRAME - MINOR

DETERIORATION

Deficiency Location/Instance

**Deficiency Quantity** Quantity Uom

Potential Action Urgency of Action Purpose of Action

8 EACH

MAINTENANCE PRIORITY 3 LEVEL 3