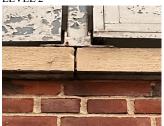

### **Building Condition Assessment Survey 2023-2024**

| uestion                                                                                                                 | Response                                                   |
|-------------------------------------------------------------------------------------------------------------------------|------------------------------------------------------------|
| EXTERIOR                                                                                                                | -                                                          |
| AREAWAY                                                                                                                 |                                                            |
| Deficiency Location/Instance                                                                                            |                                                            |
| Deficiency Quantity<br>Quantity Uom<br>Potential Action<br>Urgency of Action<br>Purpose of Action<br>Deficiency Photo 1 | 35<br>S.F.<br>REPAIR<br>PRIORITY 3<br>LEVEL 2              |
|                                                                                                                         | AW5                                                        |
| Deficiency Photo 2                                                                                                      | No photo recorded                                          |
| Violations                                                                                                              | No violations recorded                                     |
| Deficiency                                                                                                              | AREAWAY WALLS:DETERIORATED JOINTS AT COPING<br>STONES      |
| Deficiency Location/Instance                                                                                            |                                                            |
| Deficiency Quantity                                                                                                     | 10                                                         |
| Quantity Uom                                                                                                            | L.F.                                                       |
| Potential Action                                                                                                        | MAINTENANCE                                                |
| Urgency of Action                                                                                                       | PRIORITY 3                                                 |
| Purpose of Action<br>Deficiency Photo 1                                                                                 | LEVEL 2                                                    |
|                                                                                                                         | AW3                                                        |
| Deficiency Photo 2                                                                                                      | No photo recorded                                          |
| Violations                                                                                                              | No violations recorded                                     |
| Deficiency                                                                                                              | AREAWAY GRATINGS:MAJOR RUSTING AND / OR<br>BROKEN SUPPORTS |