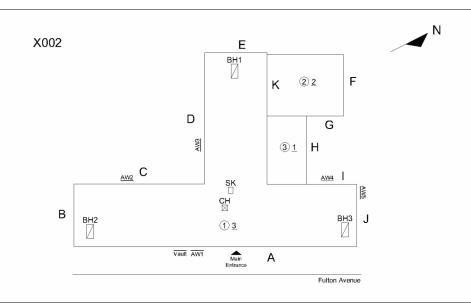

#### Architectural Inspection X002 Yes Potential Falling The severely rusted Ruben Areaway Areaway Fireman Debris support member with loss grating Delgado of section poses a serious support potential collapse hazard member at the for students using the north side area. (alleyway) of the school. No Tripping Hazards Drain cover is loose Site drainage Parking Lot Rubin Fireman Delgado partially exposing drain center area hole causing a Potential Tripping Hazard Structural Engineer Required Structural Condition Component Location Person(s) Person(s) Photo Description Affected Description Notified Title **Condition Type** Image No condition recorded **Programmatic Accessibility Programmatic Accessibility Status Question** Response Is the Primary or secondary entrance on an accessible route? No Assistive Fire **Physical Breakdown Structure** Complies Deficiency Exists Required Listening Alarm System Strobe PROGRAMMATIC ACCESSIBILITY Exterior Routes **Exterior Entrances & Exits** No SADDLE HEIGHT > 1/2" **Exterior H/C Lifts** No No No **Exterior Ramps and Railings** No **Interior Routes** No Corridor and Lobby H/C Lifts No Yes **Interior Corridor Doors And** No Hardware CLEAR OPENING < 32" **Interior Corridors & Lobbies** No CHANGE IN ELEVATION **Interior Elevators** No No **Interior Lobby Doors And Hardware** CLEAR OPENING < 32" No **Interior Ramps Rooms & Spaces** Art Rooms Room 314 Yes No NOT ON ACCESSIBLE ROUTE Auditorium 1st Floor Yes No FM System No NOT ON ACCESSIBLE ROUTE Cafeteria 1st Floor No Yes FM System No NOT ON ACCESSIBLE ROUTE Classrooms