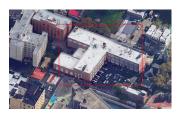

|

#### Architectural Inspection

| Question       |
|----------------|
| EXTERIOR       |
| EXTERIOR WALLS |

Elevation

Elevation Reference Deficiency Quantity Quantity Uom Potential Action Urgency of Action Purpose of Action Deficiency Photo 1

Deficiency Photo 2 Violations

Deficiency Roof Plan Reference

Elevation

Elevation Reference Deficiency Quantity Quantity Uom Potential Action Urgency of Action Purpose of Action Deficiency Photo 1

Deficiency Photo 2



All facades 80 L.F.

REPOINT PRIORITY 3

LEVEL 2



Facade E No photo recorded No violations recorded

BRICK:DETERIORATED MASONRY SILLS - MAJOR





Facade E , F, G and H 25 L.F. REMOVE AND REPLACE PRIORITY 4 LEVEL 2



Facade E No photo recorded

| estion                                                                         | Response                                                             |
|--------------------------------------------------------------------------------|----------------------------------------------------------------------|
| XTERIOR                                                                        |                                                                      |
| EXTERIOR WALLS                                                                 |