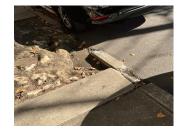

#### AREAWAY GRATINGS: MAJOR RUSTING / OR BROKEN

#### 30

S.F. REPLACE PRIORITY 3

|                    | AW3                               |
|--------------------|-----------------------------------|
| Deficiency Photo 2 | No photo recorded                 |
| Violations         | No violations recorded            |
| Deficiency         | AREAWAY WALLS:CRACKS AND SPALLING |