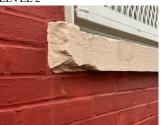

### **Building Condition Assessment Survey 2023-2024**

| estion                                                                                                                  | Response                                                 |
|-------------------------------------------------------------------------------------------------------------------------|----------------------------------------------------------|
| XTERIOR                                                                                                                 | •                                                        |
| AREAWAY                                                                                                                 |                                                          |
| Deficiency Location/Instance                                                                                            |                                                          |
| Deficiency Quantity<br>Quantity Uom<br>Potential Action<br>Urgency of Action<br>Purpose of Action<br>Deficiency Photo 1 | 50<br>L.F.<br>REPLACE<br>PRIORITY 5<br>LEVEL 6           |
| Deficiency Photo 2<br>Violations                                                                                        | Areaway 5<br>No photo recorded<br>No violations recorded |
| AWNINGS AND CANOPIES                                                                                                    | Does not exist                                           |
| CHIMNEY                                                                                                                 | Inspected                                                |
| Material Type(s)                                                                                                        | Masonry                                                  |
| Condition                                                                                                               | 2- Between Good and Fair                                 |
| Deficiency                                                                                                              | BRICK:DETERIORATED JOINTS                                |
| Deficiency Location/Instance                                                                                            |                                                          |
| Deficiency Quantity                                                                                                     | 10                                                       |
| Quantity Uom                                                                                                            | S.F.                                                     |
| Potential Action                                                                                                        | REPOINT                                                  |
| Urgency of Action                                                                                                       | PRIORITY 3                                               |
| Purpose of Action                                                                                                       | LEVEL 2                                                  |
| Deficiency Photo 2                                                                                                      | No photo recorded                                        |
| Violations                                                                                                              | No violations recorded                                   |
| COPING                                                                                                                  | Inspected                                                |
| Condition                                                                                                               | 2- Between Good and Fair                                 |
| Deficiency                                                                                                              | No deficiencies recorded                                 |
| CORNICE                                                                                                                 | Does not exist                                           |
| DOORS                                                                                                                   | Inspected                                                |
| DOORS AND FRAMES                                                                                                        | Inspected                                                |
| Condition                                                                                                               | 4- Between Fair and Poor                                 |
|                                                                                                                         |                                                          |

#### Architectural Inspection X002 Question Response EXTERIOR DOORS LINTELS STEEL:MAJOR RUSTING Deficiency Deficiency Location/Instance Deficiency Quantity 5 L.F. Quantity Uom REPLACE Potential Action Urgency of Action PRIORITY 3 LEVEL 2 Purpose of Action Deficiency Photo 1 Areaway 2 Deficiency Photo 2 No photo recorded Violations No violations recorded TRANSOM/SIDE LIGHT Inspected Condition 2- Between Good and Fair Deficiency No deficiencies recorded EXTERIOR WALLS Inspected Material Type(s) Masonry Replacement Quantity 15,000 Replacement Uom S.F. Instance on All Facades Inspected 3- Fair Instance Condition Instance Quantity 15,000 Instance Quantity Uom S.F. BRICK:MINOR CRACKS, SPALLING Deficiency Roof Plan Reference Elevation