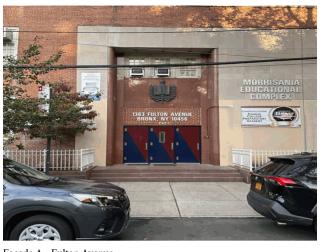

Facade A - Fulton Avenue

| No                 |                              |                                                      |                                                       |
|--------------------|------------------------------|------------------------------------------------------|-------------------------------------------------------|
| No Tanden          | 1                            |                                                      |                                                       |
| No New C           | onstruction                  |                                                      |                                                       |
| Years:             | 2004                         |                                                      |                                                       |
| Systems:           | Partial Exteri               | or repairs                                           |                                                       |
| Years:             | Shades replace<br>2009       | ement.                                               |                                                       |
| Systems:           | Complete Win                 | ndow, Exterior                                       | Guard and Window                                      |
| Years:             | Drains, Comp<br>Chimney repa | olete Parapet re                                     | placement, new Coping,<br>Exterior rehabilitation and |
| Years:<br>Systems: | 2019<br>Complete Ro          | of replacement                                       | with new Flashing, Roof                               |
| No Storm Systems:  | Boilers replac               | ment Type Sele<br>ed, Vault/Ash I<br>fial Areaway Gi | Hoist Door and Frame                                  |
| No                 |                              |                                                      |                                                       |