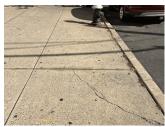

### **Building Condition Assessment Survey 2023-2024**

| uestion                                                                                                                 | Response                                                   |
|-------------------------------------------------------------------------------------------------------------------------|------------------------------------------------------------|
| EXTERIOR                                                                                                                | -                                                          |
| AREAWAY                                                                                                                 |                                                            |
| Deficiency Location/Instance                                                                                            |                                                            |
| Deficiency Quantity<br>Quantity Uom<br>Potential Action<br>Urgency of Action<br>Purpose of Action<br>Deficiency Photo 1 | 35<br>S.F.<br>REPAIR<br>PRIORITY 3<br>LEVEL 2              |
|                                                                                                                         | AW5                                                        |
| Deficiency Photo 2                                                                                                      | No photo recorded                                          |
| Violations                                                                                                              | No violations recorded                                     |
| Deficiency                                                                                                              | AREAWAY WALLS:DETERIORATED JOINTS AT COPING<br>STONES      |
| Deficiency Location/Instance                                                                                            |                                                            |
| Deficiency Quantity                                                                                                     | 10                                                         |
| Quantity Uom                                                                                                            | L.F.                                                       |
| Potential Action                                                                                                        | MAINTENANCE                                                |
| Urgency of Action                                                                                                       | PRIORITY 3                                                 |
| Purpose of Action<br>Deficiency Photo 1                                                                                 | LEVEL 2                                                    |
|                                                                                                                         | AW3                                                        |
| Deficiency Photo 2                                                                                                      | No photo recorded                                          |
| Violations                                                                                                              | No violations recorded                                     |
| Deficiency                                                                                                              | AREAWAY GRATINGS:MAJOR RUSTING AND / OR<br>BROKEN SUPPORTS |

### **Building Condition Assessment Survey 2023-2024**

| estion                                                                                                                  | Response                                                 |
|-------------------------------------------------------------------------------------------------------------------------|----------------------------------------------------------|
| XTERIOR                                                                                                                 | •                                                        |
| AREAWAY                                                                                                                 |                                                          |
| Deficiency Location/Instance                                                                                            |                                                          |
| Deficiency Quantity<br>Quantity Uom<br>Potential Action<br>Urgency of Action<br>Purpose of Action<br>Deficiency Photo 1 | 50<br>L.F.<br>REPLACE<br>PRIORITY 5<br>LEVEL 6           |
| Deficiency Photo 2<br>Violations                                                                                        | Areaway 5<br>No photo recorded<br>No violations recorded |
| AWNINGS AND CANOPIES                                                                                                    | Does not exist                                           |
| CHIMNEY                                                                                                                 | Inspected                                                |
| Material Type(s)                                                                                                        | Masonry                                                  |
| Condition                                                                                                               | 2- Between Good and Fair                                 |
| Deficiency                                                                                                              | BRICK:DETERIORATED JOINTS                                |
| Deficiency Location/Instance                                                                                            |                                                          |
| Deficiency Quantity                                                                                                     | 10                                                       |
| Quantity Uom                                                                                                            | S.F.                                                     |
| Potential Action                                                                                                        | REPOINT                                                  |
| Urgency of Action                                                                                                       | PRIORITY 3                                               |
| Purpose of Action                                                                                                       | LEVEL 2                                                  |
| Deficiency Photo 2                                                                                                      | No photo recorded                                        |
| Violations                                                                                                              | No violations recorded                                   |
| COPING                                                                                                                  | Inspected                                                |
| Condition                                                                                                               | 2- Between Good and Fair                                 |
| Deficiency                                                                                                              | No deficiencies recorded                                 |
| CORNICE                                                                                                                 | Does not exist                                           |
| DOORS                                                                                                                   | Inspected                                                |
| DOORS AND FRAMES                                                                                                        | Inspected                                                |
| Condition                                                                                                               | 4- Between Fair and Poor                                 |
|                                                                                                                         |                                                          |