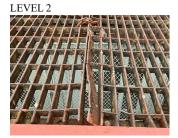

#### AREAWAY GRATINGS: MAJOR RUSTING / OR BROKEN

#### 30

S.F. REPLACE PRIORITY 3

|                    | AW3                               |
|--------------------|-----------------------------------|
| Deficiency Photo 2 | No photo recorded                 |
| Violations         | No violations recorded            |
| Deficiency         | AREAWAY WALLS:CRACKS AND SPALLING |