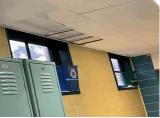

#### Architectural Inspection

| Juestion           | Response                                  |
|--------------------|-------------------------------------------|
| EXTERIOR           |                                           |
| COPING             |                                           |
| Deficiency Photo 2 | No photo recorded                         |
| Violations         | No violations recorded                    |
| CORNICE            | Does not exist                            |
| DOORS              | Inspected                                 |
| DOORS AND FRAMES   | Inspected                                 |
| Condition          | 3- Fair                                   |
| Deficiency         | METAL:DETERIORATED DOOR AND FRAME - MINOR |