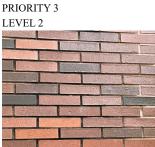

#### Architectural Inspection

| <i>II</i>               |                           |
|-------------------------|---------------------------|
| iestion                 | Response                  |
| EXTERIOR                |                           |
| DOORS                   |                           |
| DOOR HARDWARE           | Inspected                 |
| Condition               | 2- Between Good and Fair  |
| Deficiency              | No deficiencies recorded  |
| LINTELS                 | Inspected                 |
| Condition               | 2- Between Good and Fair  |
| Deficiency              | No deficiencies recorded  |
| TRANSOM/SIDE LIGHT      | Inspected                 |
| Condition               | 2- Between Good and Fair  |
| Deficiency              | No deficiencies recorded  |
| EXTERIOR WALLS          | Inspected                 |
| Material Type(s)        | Masonry                   |
| Replacement Quantity    | 50,000                    |
| Replacement Uom         | S.F.                      |
| Instance on All Facades | Inspected                 |
| Instance Condition      | 3- Fair                   |
| Instance Quantity       | 50,000                    |
| Instance Quantity Uom   | S.F.                      |
| Deficiency              | BRICK:DETERIORATED JOINTS |
| Roof Plan Reference     |                           |

#### Architectural Inspection

X003 Question Response EXTERIOR EXTERIOR WALLS Roof Plan Reference X003 Elevation Elevation Reference All Facades Deficiency Quantity 70 Quantity Uom S.F. Potential Action RESTITCH PRIORITY 3 Urgency of Action Purpose of Action LEVEL 2 Deficiency Photo 1 Facade A Deficiency Photo 2 No photo recorded Violations No violations recorded Deficiency BRICK: DETERIORATED MASONRY SILLS - MINOR Roof Plan Reference X003 Main Elevation Elevation Reference Facades C and I Deficiency Quantity 20 Quantity Uom L.F. Potential Action REPAIR Urgency of Action PRIORITY 3 Purpose of Action LEVEL 2