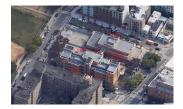

|

#### Architectural Inspection

| Question   |
|------------|
| EXTERIOR   |
| EXTERIOR W |

Elevation

Elevation Reference Deficiency Quantity Quantity Uom Potential Action Urgency of Action Purpose of Action Deficiency Photo 1

#### Deficiency Photo 2 Violations

Deficiency Roof Plan Reference

Elevation

Elevation Reference Deficiency Quantity Quantity Uom Potential Action Urgency of Action Purpose of Action Deficiency Photo 1

Deficiency Photo 2

Response



Facades A, D 180 S.F. REPAIR PRIORITY 5



Main Entrance Lobby shown, also Exit 4, Auditorium and Corridors near Rooms 202 and 322 No photo recorded

No violations recorded

BRICK:MASONRY SILLS - DETERIORATED JOINTS





Facades A, C, D, G and I 35 L.F. REPOINT PRIORITY 3 LEVEL 2

Facade C No photo recorded

| uestion             | Response                                    |
|---------------------|---------------------------------------------|
| EXTERIOR            | <b>.</b>                                    |
| EXTERIOR WALLS      |                                             |
| Violations          | No violations recorded                      |
| Deficiency          | BRICK:DETERIORATED CONTROL/EXPANSION JOINTS |
|                     | WITH DAMAGED CAULKING                       |
| Roof Plan Reference | X003                                        |
| Elevation           |                                             |
| Elevation Reference | All Facades                                 |
| Deficie