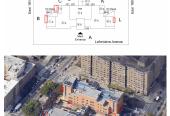

Deficiency Location/Instance

Deficiency Quantity Quantity Uom Potential Action Urgency of Action Purpose of Action Deficiency Photo 1

|   | с Р <sup>ек</sup> Ј             | East 190th Street |
|---|---------------------------------|-------------------|
|   | HC Range (C N PH (E) S HC Range | 118               |
|   |                                 | East              |
| в | Ox Ox Ox Ox Ox                  |                   |
|   | Main A Lafontaine Avenue        |                   |