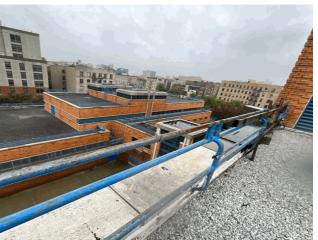

# Architectural Inspection

| Yes | Other | Damaged and missing      | Roof Barrier | 1. East        | Nicholas | Fireman |     |
|-----|-------|--------------------------|--------------|----------------|----------|---------|-----|
|     |       | railing at Roof Barriers |              | Building:      | Watson   |         |     |
|     |       | -                        |              | West side of   |          |         |     |
|     |       |                          |              | the roof north |          |         |     |
|     |       |                          |              | of the         |          |         |     |
|     |       |                          |              | penthouse      |          |         | 121 |
|     |       |                          |              | (shown).       |          |         |     |
|     |       |                          |              | 2. West        |          |         |     |
|     |       |                          |              | Building: East |          |         |     |
|     |       |                          |              | side of the    |          |         |     |
|     |       |                          |              | roof north of  |          |         |     |
|     |       |                          |              | the penthouse. |          |         |     |
|     |       |                          |              | 3. Link        |          |         |     |
|     |       |                          |              | Building:      |          |         |     |
|     |       |                          |              | Southwest      |          |         |     |
|     |       |                          |              | near west      |          |         |     |
|     |       |                          |              | wing.          |          |         |     |