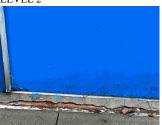

### **Building Template**

| Inspection |
|------------|
|------------|

| Question              | Response                          |  |
|-----------------------|-----------------------------------|--|
| rchitectural          |                                   |  |
| EXTERIOR              | Inspected                         |  |
| AREAWAY               | Inspected                         |  |
| Instance on AW1-AW5   | Inspected                         |  |
| Instance Condition    | 2- Between Good and Fair          |  |
| Instance Quantity     | 5                                 |  |
| Instance Quantity Uom | EACH                              |  |
| Deficiency            | AREAWAY WALLS:CRACKS AND SPALLING |  |

# Architectural Inspection

| tectural Inspection                     | X0<br>Response                                  |  |  |  |
|-----------------------------------------|-------------------------------------------------|--|--|--|
|                                         | ксъронъс                                        |  |  |  |
| EXTERIOR                                |                                                 |  |  |  |
| AREAWAY<br>Deficiency Location/Instance | X003<br>F C C C C C C C C C C C C C C C C C C C |  |  |  |
| Deficiency Quantity                     | 15                                              |  |  |  |
| Quantity Uom<br>Potential Action        | S.F.<br>REPAIR                                  |  |  |  |
| Urgency of Action                       | PRIORITY 3                                      |  |  |  |
| Purpose of Action                       | LEVEL 2                                         |  |  |  |
| Deficiency Photo 1                      |                                                 |  |  |  |
|                                         | Areaway AW1 and AW2                             |  |  |  |
| Deficiency Photo 2                      | No photo recorded                               |  |  |  |
| Violations                              | No violations recorded                          |  |  |  |
| AWNINGS AND CANOPIES                    | Inspected                                       |  |  |  |
| Condition                               | 2- Between Good and Fair                        |  |  |  |
| Deficiency                              | No deficiencies recorded                        |  |  |  |
| CHIMNEY<br>Material Type(s)             | Inspected<br>Masonry                            |  |  |  |
| Condition                               | 2- Between Good and Fair                        |  |  |  |
| Deficiency                              | No deficiencies recorded                        |  |  |  |
| COPING                                  | Inspected                                       |  |  |  |
| Condition                               | 2- Between Good and Fair                        |  |  |  |
| Deficiency                              | CAST STONE: DETERIORATED TRANSVERSE JOINTS      |  |  |  |
| Deficiency Location/Instance            | X003                                            |  |  |  |
| Deficiency Quantity                     | 5                                               |  |  |  |
| Quantity Uom                            | L.F.                                            |  |  |  |
| Potential Action                        | MAINTENANCE                                     |  |  |  |
| Urgency of Action                       | PRIORITY 3                                      |  |  |  |
| Purpose of Action                       | LEVEL 2                                         |  |  |  |
| Deficiency Photo 1                      |                                                 |  |  |  |