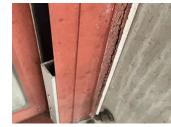

# Building Condition Assessment Survey 2023-2024

| uestion                                | Response                                                                   |
|----------------------------------------|----------------------------------------------------------------------------|
| EXTERIOR                               |                                                                            |
| EXTERIOR WALLS                         |                                                                            |
| Deficiency Photo 1                     | 1                                                                          |
|                                        | Facade B                                                                   |
| Deficiency Photo 2                     | No photo recorded                                                          |
| Violations                             | No violations recorded                                                     |
| Deficiency                             | BRICK:WATER INFILTRATION IN INSTRUCTIONAL SPACE                            |
| Roof Plan Reference                    | X023 N                                                                     |
|                                        | B<br>C<br>C<br>C<br>C<br>C<br>C<br>C<br>C<br>C<br>C<br>C<br>C<br>C         |
| Elevation                              |                                                                            |
| Elevation Reference                    | Facade A                                                                   |
| Deficiency Quantity                    | 15                                                                         |
| Quantity Uom                           | S.F.                                                                       |
| Potential Action                       | REPAIR<br>PRIORITY 5                                                       |
| Urgency of Action<br>Purpose of Action | LEVEL 2                                                                    |
| Deficiency Photo 1                     |                                                                            |
|                                        | Room 312                                                                   |
| Deficiency Photo 2                     | No photo recorded                                                          |
| Violations                             | No violations recorded                                                     |
| Deficiency                             | BRICK:MINOR CRACKS, SPALLING                                               |
| Roof Plan Reference                    | X023<br>E<br>D<br>D<br>D<br>D<br>D<br>D<br>D<br>D<br>D<br>D<br>D<br>D<br>D |