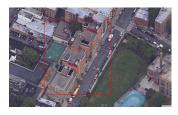

|
| Roof Plan Reference                    | X023<br>E<br>D<br>D<br>D<br>D<br>D<br>D<br>D<br>D<br>D<br>D<br>D<br>D<br>D |

#### Architectural Inspection

| Question       |
|----------------|
| EXTERIOR       |
| EXTERIOR WALLS |
|                |

Elevation

Elevation Reference Deficiency Quantity Quantity Uom Potential Action Urgency of Action Purpose of Action Deficiency Photo 1

Deficiency Photo 2 Violations

Deficiency Roof Plan Reference

Elevation

Elevation Reference Deficiency Quantity Quantity Uom Potential Action Urgency of Action Purpose of Action Deficiency Photo 1

Deficiency Photo 2





Facade A , B, D, E and F 30 S.F. RESTITCH PRIORITY 3 LEVEL 2

Facade F No photo recorded No violations recorded

BRICK:DETERIORATED JOINTS





All Facades 1,200 S.F. REPOINT PRIORITY 3 LEVEL 2



Facade A No photo recorded

| Response                                                                   |
|----------------------------------------------------------------------------|
|                                                                            |
|                                                                            |
| No violations recorded                                                     |
|                                                                            |
| BRICK:EFFLORESCENCE                                                        |
| X223<br>E<br>C<br>C<br>C<br>C<br>C<br>C<br>C<br>C<br>C<br>C<br>C<br>C<br>C |
|                                                                            |
| Faca