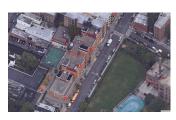

iolations recorded                                                     |
| Deficiency                             | BRICK:MINOR CRACKS, SPALLING                                               |
| Roof Plan Reference                    | X023<br>E<br>D<br>D<br>D<br>D<br>D<br>D<br>D<br>D<br>D<br>D<br>D<br>D<br>D |

#### Architectural Inspection

| Question       |
|----------------|
| EXTERIOR       |
| EXTERIOR WALLS |
|                |

Elevation

Elevation Reference Deficiency Quantity Quantity Uom Potential Action Urgency of Action Purpose of Action Deficiency Photo 1

Deficiency Photo 2 Violations

Deficiency Roof Plan Reference

Elevation

Elevation Reference Deficiency Quantity Quantity Uom Potential Action Urgency of Action Purpose of Action Deficiency Photo 1

Deficiency Photo 2





Facade A , B, D, E and F 30 S.F. RESTITCH PRIORITY 3 LEVEL 2

Facade F No photo recorded No violations recorded

BRICK:DETERIORATED JOINTS





All Facades 1,200 S.F. REPOINT PRIORITY 3 LEVEL 2



Facade A No photo recorded

| Response                                                                   |
|----------------------------------------------------------------------------|
|                                                                            |
|                                                                            |
| No violations recorded                                                     |
|                                                                            |
| BRICK:EFFLORESCENCE                                                        |
| X223<br>E<br>C<br>