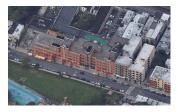

| 5,800                                          |
| Instance Quantity Uom                           | S.F.                                           |
| Installation Year                               | 1992                                           |
| Source of Installation Year                     | Documented                                     |
| Are these windows insulated?                    | Yes                                            |
| Deficiency                                      | ALUMINUM - DOUBLE HUNG:AIR/WATER INFILTRATION, |

Roof Plan Reference

Elevation

Elevation Reference Deficiency Quantity Quantity Uom Potential Action Urgency of Action Purpose of Action

ALUMINUM - DOUBLE HUNG: AIR/WATER INFILTRATION, DETERIORATED JOINTS WITH DAMAGED CAULKING





Facade A 300 L.F. MAINTENANCE PRIORITY 5 LEVEL 2

#### Architectural Inspection

| Question           | Response |
|--------------------|----------|
| EXTERIOR           |          |
| WINDOWS            |          |
| WINDOWS            |          |
| Deficiency Photo 1 |          |



#### Deficiency

Roof Plan Reference

Elevation

Elevation Reference Deficiency Quantity Quantity Uom Potential Action Urgency of Action Purpose of Action Deficiency Photo 1

Deficiency Photo 2

Violations

Deficiency Roof Plan Reference



Facade A No photo recorded No violations recorded

ALUMINUM - DOUBLE HUNG: AIR/WATER INFILTRATION

X023





Facade A 200 L.F.

REPLACE TRIM, SILLS OR WEATHERSTRIPPING PRIORITY 5



Rooms 124 shown, also Room 112 and Gymnasium (clerestory windows)

No photo recorded

N