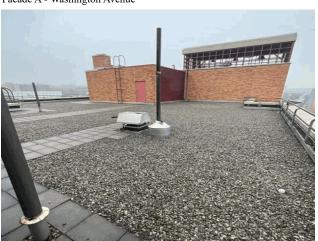

No condition recorded

Facade A - Washington Avenue

Roof 1 - North View

repairs. 2021

2010

2004

No New Construction

No Storm Water Management Type Selected