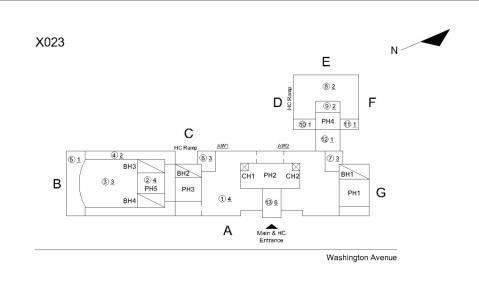

Roof Plan Reference

Elevation

Deficiency

Elevation Reference Deficiency Quantity Quantity Uom Potential Action Urgency of Action Purpose of Action

CAST IN PLACE / PRE-CAST CONCRETE:DETERIORATED JOINTS

Facade A, B, and C 500 L.F. REPOINT PRIORITY 3 LEVEL 2

# Building Condition Assessment Survey 2023-2024

| uestion                                | Response                                                                   |
|----------------------------------------|----------------------------------------------------------------------------|
| EXTERIOR                               |                                                                            |
| EXTERIOR WALLS                         |                                                                            |
| Deficiency Photo 1                     | 1                                                                          |
|                                        | Facade B                                                                   |
| Deficiency Photo 2                     | No photo recorded                                                          |
| Violations                             | No violations recorded                                                     |
| Deficiency                             | BRICK:WATER INFILTRATION IN INSTRUCTIONAL SPACE                            |
| Roof Plan Reference                    | X023 N                                                                     |
|                                        | B<br>C<br>C<br>C<br>C<br>C<br>C<br>C<br>C<br>C<br>C<br>C<br>C<br>C         |
| Elevation                              |                                                                            |
| Elevation Reference                    | Facade A                                                                   |
| Deficiency Quantity                    | 15                                                                         |
| Quantity Uom                           | S.F.                                                                       |
| Potential Action                       | REPAIR<br>PRIORITY 5                                                       |
| Urgency of Action<br>Purpose of Action | LEVEL 2                                                                    |
| Deficiency Photo 1                     |                                                                            |
|                                        | Room 312                                                                   |
| Deficiency Photo 2                     | No photo recorded                                                          |
| Violations                             | No violations recorded                                                     |
| Deficiency                             | BRICK:MINOR CRACKS, SPALLING                                               |
| Roof Plan Reference                    | X023<br>E<br>D<br>D<br>D<br>D<br>D<br>D<br>D<br>D<br>D<br>D<br>D<br>D<br>D |