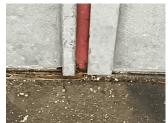

# Building Condition Assessment Survey 2023-2024

| uestion                                | Response                                                                   |
|----------------------------------------|----------------------------------------------------------------------------|
| EXTERIOR                               |                                                                            |
| EXTERIOR WALLS                         |                                                                            |
| Deficiency Photo 1                     | 1                                                                          |
|                                        | Facade B                                                                   |
| Deficiency Photo 2                     | No photo recorded                                                          |
| Violations                             | No violations recorded                                                     |
| Deficiency                             | BRICK:WATER INFILTRATION IN INSTRUCTIONAL SPACE                            |
| Roof Plan Reference                    | X023 N                                                                     |
|                                        | B<br>C<br>C<br>C<br>C<br>C<br>C<br>C<br>C<br>C<br>C<br>C<br>C<br>C         |
| Elevation                              |                                                                            |
| Elevation Reference                    | Facade A                                                                   |
| Deficiency Quantity                    | 15                                                                         |
| Quantity Uom                           | S.F.                                                                       |
| Potential Action                       | REPAIR<br>PRIORITY 5                                                       |
| Urgency of Action<br>Purpose of Action | LEVEL 2                                                                    |
| Deficiency Photo 1                     |                                                                            |
|                                        | Room 312                                                                   |
| Deficiency Photo 2                     | No photo recorded                                                          |
| Violations                             | No violations recorded                                                     |
| Deficiency                             | BRICK:MINOR CRACKS, SPALLING                                               |
| Roof Plan Reference                    | X023<br>E<br>D<br>D<br>D<br>D<br>D<br>D<br>D<br>D<br>D<br>D<br>D<br>D<br>D |