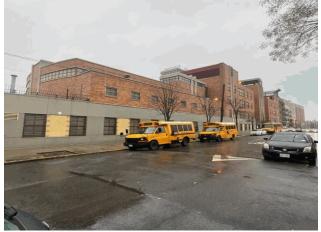

| Heavy Rain                                                                                                                                                                                                                                                                                              |                                             |
| Facade Photo      |                                                               |                                                                                                                                                                                                                                                                                                         |                                             |



Washington Avenue - Northwest View

#### Architectural Inspection

Main Entrance Photo

Roof Photo

Do Stormwater Management/Green Infrastructure systems exist? Type Have any Systems/Major Building Components been upgraded?

Have there been any New Building Additions? Tandem Leased Space?

### **Priority Condition**

| Exist<br>Last Year? | Priority<br>Category | Condition<br>Description | Component<br>Affected | Location<br>Description | Person(s)<br>Notified | Person(s)<br>Title | Photo<br>Image |
|---------------------|----------------------|--------------------------|-----------------------|-------------------------|-----------------------|--------------------|----------------|
| No condit           | ion recorded         |                          |                       |