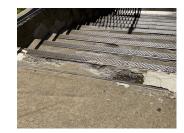

### **Priority Condition**

| Exist      | Priority         | Condition                                              | Component            | Location                      | Person(s)       | Person(s) | Photo |
|------------|------------------|--------------------------------------------------------|----------------------|-------------------------------|-----------------|-----------|-------|
| Last Year? | Category         | Description                                            | Affected             | Description                   | Notified        | Title     | Image |
| No         | Tripping Hazards | Severely broken step is a<br>Potential Tripping Hazard | Site<br>Stairs/Ramps | Bleacher steps<br>Near Exit 5 | Jamie<br>Opurum | Fireman   |       |