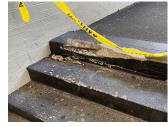

### **Priority Condition**

| Exist      | Priority         | Condition                                              | Component            | Location                      | Person(s)       | Person(s) | Photo |
|------------|------------------|--------------------------------------------------------|----------------------|-------------------------------|-----------------|-----------|-------|
| Last Year? | Category         | Description                                            | Affected             | Description                   | Notified        | Title     | Image |
| No         | Tripping Hazards | Severely broken step is a<br>Potential Tripping Hazard | Site<br>Stairs/Ramps | Bleacher steps<br>Near Exit 5 | Jamie<br>Opurum | Fireman   |       |