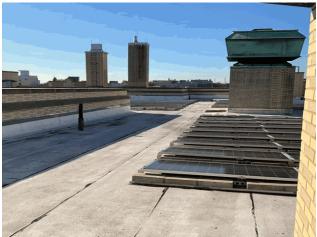

#### Architectural Inspection

Main Entrance Photo

Roof Photo

Do Stormwater Management/Green Infrastructure systems exist? Type Have any Systems/Major Building Components been upgraded?

| Roof 3 - S | outheast View                                                                                                |
|------------|--------------------------------------------------------------------------------------------------------------|
| No         |                                                                                                              |
| No Storm   | Water Management Type Selected                                                                               |
| Systems:   | Outdoor Play yard, equipment and play surface (Facing<br>West Burnside Avenue) replacement; Toilet Rooms for |
|            | Boys and Girls 2nd floor (1938 addition) upgraded.                                                           |
| Years:     | 2023                                                                                                         |
| Systems:   | Limited exterior doors replaced                                                                              |
| Years:     | 2022                                                                                                         |
| Systems:   | Auditorium upgrades                                                                                          |
| Years:     | 2016                                                                                                         |
| Systems:   | New Roofing/Flashing, Parapets, Coping (full-all                                                             |
|            | buildings), Exterior Walls repointing (full), New                                                            |
|            | Bulkhead Doors, Windows, Bulkhead interior Wall                                                              |
|            | repairs, New Ash Hoist Doors, New Cooper Siding                                                              |
|            | (partial - 1922 Building), New Dormer Windows                                                                |
|            | (partial - 1922 building), Exterior Window Guards                                                            |
| Years:     | repair (full)<br>2015                                                                                        |
| Systems:   | Basement Waterproofing: Paint Room, Ash Hoist                                                                |
| Systems.   | Vault, Elevator replacement                                                                                  |
| Years:     | 2014                                                                                                         |
| Systems:   | Gutters, Ladders repairs at 1980 Building                                                                    |
| Years:     | 2012                                                                                                         |
| Systems:   | Roofing repairs (partial - 1938 Building)                                                                    |
| Years:     | 2011                                                                                                         |
| Systems:   | Exterior Doors replacement (partial); Bulkhead repairs                                                       |
| Systems.   | (1938 Building)                                                                                              |