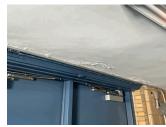

#### Inspection

| Question              | Response                          |
|-----------------------|-----------------------------------|
| Architectural         |                                   |
| EXTERIOR              | Inspected                         |
| AREAWAY               | Inspected                         |
| Instance on AW1-AW2   | Inspected                         |
| Instance Condition    | 3- Fair                           |
| Instance Quantity     | 2                                 |
| Instance Quantity Uom | EACH                              |
| Deficiency            | AREAWAY WALLS:CRACKS AND SPALLING |

Deficiency Location/Instance

Deficiency Quantity Quantity Uom Potential Action Urgency of Action Purpose of Action Deficiency Photo 1

#### 50

S.F. REPAIR PRIORITY 3

|                      | Areaway AW1            |  |
|----------------------|------------------------|--|
| Deficiency Photo 2   | No photo recorded      |  |
| Violations           | No violations recorded |  |
| AWNINGS AND CANOPIES | Does not exist         |  |
| CHIMNEY              | Inspected              |  |
| Material Type(s)     | Masonry                |  |
| Condition            | 3- Fair                |  |