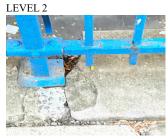

#### Inspection

| Question              | Response                          |
|-----------------------|-----------------------------------|
| Architectural         |                                   |
| EXTERIOR              | Inspected                         |
| AREAWAY               | Inspected                         |
| Instance on AW1-AW2   | Inspected                         |
| Instance Condition    | 3- Fair                           |
| Instance Quantity     | 2                                 |
| Instance Quantity Uom | EACH                              |
| Deficiency            | AREAWAY WALLS:CRACKS AND SPALLING |

Deficiency Location/Instance

Deficiency Quantity Quantity Uom Potential Action Urgency of Action Purpose of Action Deficiency Photo 1

#### 50

S.F. REPAIR PRIORITY 3

|                      | Areaway AW1            |  |
|----------------------|------------------------|--|
| Deficiency Photo 2   | No photo recorded      |  |
| Violations           | No violations recorded |  |
| AWNINGS AND CANOPIES | Does not exist         |  |
| CHIMNEY              | Inspected              |  |
| Material Type(s)     | Masonry                |  |
| Condition            | 3- Fair                |  |