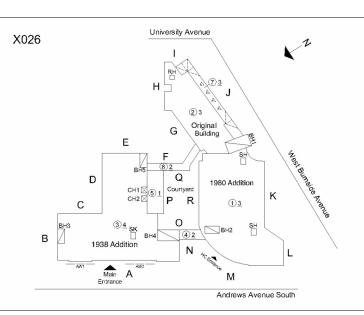

### Architectural Inspection

| Have there been any New Building Additions? | Years: 2009<br>Systems: Windows/Guards replacement; Roofing replacement<br>Years: 1994<br>1938 (+ 65000 SF) (1938) 35000 SF (1980); (1982)<br>1980 (+ 35000 SF) |
|---------------------------------------------|-----------------------------------------------------------------------------------------------------------------------------------------------------------------|
| Tandem<br>Leased Space?                     | 1982 (+<br>No Tandem<br>No                                                                                                                                      |