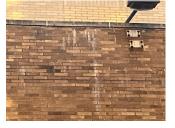

#### Inspection

| Question              | Response                          |
|-----------------------|-----------------------------------|
| Architectural         |                                   |
| EXTERIOR              | Inspected                         |
| AREAWAY               | Inspected                         |
| Instance on AW1-AW2   | Inspected                         |
| Instance Condition    | 3- Fair                           |
| Instance Quantity     | 2                                 |
| Instance Quantity Uom | EACH                              |
| Deficiency            | AREAWAY WALLS:CRACKS AND SPALLING |

#### 50

S.F. REPAIR PRIORITY 3

|                      | Areaway AW1            |  |
|----------------------|------------------------|--|
| Deficiency Photo 2   | No photo recorded      |  |
| Violations           | No violations recorded |  |
| AWNINGS AND CANOPIES | Does not exist         |  |
| CHIMNEY              | Inspected              |  |
| Material Type(s)     | Masonry                |  |
| Condition            | 3- Fair                |  |