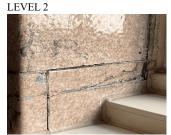

#### Inspection

| Question              | Response                          |
|-----------------------|-----------------------------------|
| Architectural         |                                   |
| EXTERIOR              | Inspected                         |
| AREAWAY               | Inspected                         |
| Instance on AW1-AW2   | Inspected                         |
| Instance Condition    | 3- Fair                           |
| Instance Quantity     | 2                                 |
| Instance Quantity Uom | EACH                              |
| Deficiency            | AREAWAY WALLS:CRACKS AND SPALLING |

Deficiency Location/Instance

Deficiency Quantity Quantity Uom Potential Action Urgency of Action Purpose of Action Deficiency Photo 1

#### 50

S.F. REPAIR PRIORITY 3

|                      | Areaway AW1            |  |
|----------------------|------------------------|--|
| Deficiency Photo 2   | No photo recorded      |  |
| Violations           | No violations recorded |  |
| AWNINGS AND CANOPIES | Does not exist         |  |
| CHIMNEY              | Inspected              |  |
| Material Type(s)     | Masonry                |  |
| Condition            | 3- Fair                |  |