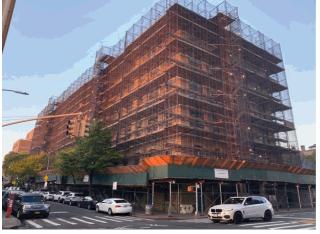

| 37                                                                                                                                                                |                      |
| Weather                         |                                                               | Fair                                                                                                                                                              |                      |
| Facade Photo                    |                                                               |                                                                                                                                                                   |                      |



Corner of Anthony Avenue and East Tremont Ave - Southwest view

### Architectural Inspection

Main Entrance Photo

X028



Facade A - Anthony Avenue



| Roof 1 - N | Jorth View                                                                                                                                                                                                                                                                  |
|------------|-----------------------------------------------------------------------------------------------------------------------------------------------------------------------------------------------------------------------------------------------------------------------------|
| No         |