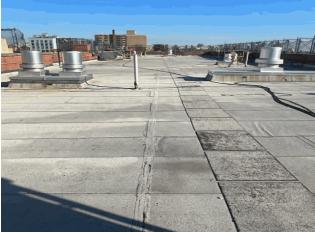

### Architectural Inspection

| estion                                                                                                     | Response                                    |
|------------------------------------------------------------------------------------------------------------|---------------------------------------------|
| XTERIOR                                                                                                    | Response                                    |
| PARAPETS                                                                                                   |                                             |
| FARAFE 15                                                                                                  | Facade F                                    |
| Definionary Photo 2                                                                                        |                                             |
| Deficiency Photo 2<br>Violations                                                                           | No photo recorded<br>No violations recorded |
|                                                                                                            | Does not exist                              |
| PLAZA DECK<br>ROOF                                                                                         | Inspected                                   |
| ROOFING                                                                                                    | Inspected                                   |
|                                                                                                            | Does not exist                              |
| ROOF HATCH/SMOKE HATCH                                                                                     | Inspected                                   |
| LEADERS, GUTTERS, DOWNSPOUTS, SCUPPERS                                                                     | 2- Between Good and Fair                    |
| Condition                                                                                                  |                                             |
| Deficiency                                                                                                 | No deficiencies recorded                    |
| ROOF BARRIER/FENCE                                                                                         | Does not exist                              |
| ROOF CAGE                                                                                                  | Does not exist                              |
| ROOFING                                                                                                    | Inspected                                   |
| Replacement Quantity                                                                                       | 24,500                                      |
| Replacement Uom                                                                                            | S.F.                                        |
| Instance on Modified Bitumen:Roof 1                                                                        | Inspected                                   |
| Instance Roof Photo                                                                                        | Roof 1                                      |
| Instance Condition                                                                                         | 3- Fair                                     |
| Instance Quantity                                                                                          | 24,500                                      |
| Instance Quantity Uom                                                                                      | S.F.                                        |
| Does the roof have major mechanical equipment sitting on Dunnage<br>Steel less than 18" above the Roofing? | No                                          |
| Does this Roof Instance have a Sustainable Roof System?                                                    | Yes                                         |
| Sustainable Roof System Type                                                                               | White Roof                                  |
| Sustainable Roof System Location (Roof Number)                                                             | Roof 1                                      |
| Do solar panels exist on these roofs?                                                                      | No                                          |
| Is/Are the roof(s) suitable for Solar Panel installation?                                                  | No                                          |
| Installation Year                                                                                          | 2011                                        |
| Source of Installation Year                                                                                | Documented                                  |
| Deficiency                                                                                                 | MODIFIED BITUMEN:ROOFING:DELAMINATION       |

### Architectural Inspection

| hitectural Inspection | X028                   |
|-----------------------|------------------------|
| Question              | Response               |
| EXTERIOR              |                        |
| ROOF                  |                        |
| ROOFING               |                        |
| ROOFING               |                        |
| Deficiency Photo 1    |                        |
|                       | Roof 1                 |
| Deficiency Photo 2    | No photo recorded      |
| Violations            | No violations recorded |