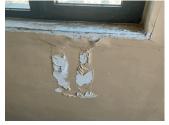

### Architectural Inspection

| uestion                 | Response            |
|-------------------------|---------------------|
| EXTERIOR                |                     |
| EXTERIOR SOFFITS        | Does not exist      |
| LOADING DOCK            | Does not exist      |
| LOUVER                  | Inaccessible        |
| PARAPETS                | Inspected           |
| Material Type(s)        | Masonry             |
| Replacement Quantity    | 6,000               |
| Replacement Uom         | C.F.                |
| Instance on All Facades | Inspected           |
| Instance Condition      | 3- Fair             |
| Instance Quantity       | 6,000               |
| Instance Quantity Uom   | CF                  |
| Deficiency              | BRICK:EFFLORESCENCE |
|                         |                     |

Deficiency Location/Instance

Deficiency Quantity Quantity Uom Potential Action Urgency of Action Purpose of Action Deficiency Photo 1

250 S.F. MAINTENANCE PRIORITY 1 LEVEL 1

Facade A No photo recorded No violations recorded