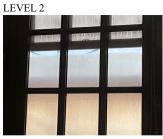

### Architectural Inspection

| Question                                        | Response                            |
|-------------------------------------------------|-------------------------------------|
| EXTERIOR                                        |                                     |
| WINDOWS                                         |                                     |
| WINDOWS                                         |                                     |
| Material Type(s)                                | Aluminum                            |
| Instance on Aluminum - Double Hung: All Facades | Inspected                           |
| Instance Condition                              | 4- Between Fair and Poor            |
| Instance Quantity                               | 10,000                              |
| Instance Quantity Uom                           | S.F.                                |
| Installation Year                               | 1998                                |
| Source of Installation Year                     | Documented                          |
| Are these windows insulated?                    | No                                  |
| Deficiency                                      | ALUMINUM - DOUBLE HUNG:DETERIORATED |

Roof Plan Reference

X028

All Facades 6,000 S.F. REPLACE WINDOW PRIORITY 4

Library Room 305 No photo recorded No violations recorded