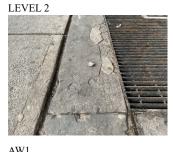

### Inspection

| Question              | Response                               |  |
|-----------------------|----------------------------------------|--|
| Architectural         |                                        |  |
| EXTERIOR              | Inspected                              |  |
| AREAWAY               | Inspected                              |  |
| Instance on AW1-AW5   | Inspected                              |  |
| Instance Condition    | 3- Fair                                |  |
| Instance Quantity     | 5                                      |  |
| Instance Quantity Uom | EACH                                   |  |
| Defining              | A DE AWAY WALLS, CD A CVS AND SDALLINC |  |

### AREAWAY WALLS:CRACKS AND SPALLING

### 20

S.F. REPAIR PRIORITY 3

|                    | AWI                                        |
|--------------------|--------------------------------------------|
| Deficiency Photo 2 | No photo recorded                          |
| Violations         | No violations recorded                     |
| Deficiency         | AREAWAY GRATINGS:MAJOR RUSTING / OR BROKEN |