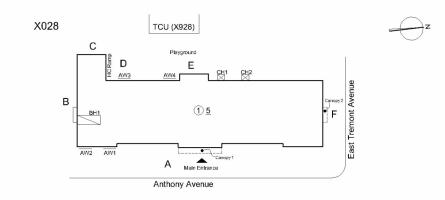

### Architectural Inspection

Main Entrance Photo

X028

Facade A - Anthony Avenue

| Roof 1 - N | Jorth View                                                                                                                                                                                                                                                                  |
|------------|-----------------------------------------------------------------------------------------------------------------------------------------------------------------------------------------------------------------------------------------------------------------------------|
| No         |                                                                                                                                                                                                                                                                             |
| No Storm   | Water Management Type Selected                                                                                                                                                                                                                                              |
| Systems:   | Complete Roofing replacement; Limited Exterior<br>Masonry, Parapet, Coping, Chimney and Bulkhead<br>repairs; Limited Exterior Doors replacement; New HC<br>Ramp and Stair; Limited Foundation Wall<br>waterproofing (including exterior barrier) and<br>Schoolyard upgrades |
| Years:     | 2011                                                                                                                                                                                                                                                                        |
| Systems:   | Limited Flooring replacement (in the Library,<br>Corridors and select Classroom only); StairTreads<br>repairs                                                                                                                                                               |
| Years:     | 2008                                                                                                                                                                                                                                                                        |
| Systems:   | Limited Flooring replacement (in the Library,<br>Corridors and select Classroom only); StairTreads<br>repairs                                                                                                                                                               |
| Years:     | 2008                                                                                                                                                                                                                                                                        |
| Systems:   | New Playground                                                                                                                                                                                                                                                              |
| Years:     | 2007                                                                                                                                                                                                                                                                        |
| Systems:   | New Medical Clinic; Limited Roofing and Exterior<br>Masonry repairs                                                                                                                                                                                                         |
| Years:     | 2003                                                                                                                                                                                                                                                                        |
| Systems:   | Complete Windows and Exterior Guards replacement                                                                                                                                                                                                                            |
| Years:     | 1998                                                                                                                                                                                                                                                                        |
| 1907       |                                                                                                                                                                                                                                                                             |