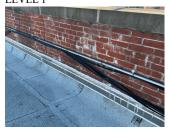

### Architectural Inspection

| uestion                 | Response            |
|-------------------------|---------------------|
| EXTERIOR                |                     |
| EXTERIOR SOFFITS        | Does not exist      |
| LOADING DOCK            | Does not exist      |
| LOUVER                  | Inaccessible        |
| PARAPETS                | Inspected           |
| Material Type(s)        | Masonry             |
| Replacement Quantity    | 6,000               |
| Replacement Uom         | C.F.                |
| Instance on All Facades | Inspected           |
| Instance Condition      | 3- Fair             |
| Instance Quantity       | 6,000               |
| Instance Quantity Uom   | CF                  |
| Deficiency              | BRICK:EFFLORESCENCE |
|                         |                     |

Deficiency Location/Instance

Deficiency Quantity Quantity Uom Potential Action Urgency of Action Purpose of Action Deficiency Photo 1

250 S.F. MAINTENANCE PRIORITY 1 LEVEL 1

Facade A No photo recorded No violations recorded