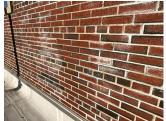

#### 4

| <i>itectural Inspection</i>            | X<br>Response                                                         |  |
|----------------------------------------|-----------------------------------------------------------------------|--|
| EXTERIOR                               | тароны                                                                |  |
| EXTERIOR WALLS                         |                                                                       |  |
| Violations                             | No violations recorded                                                |  |
| Deficiency                             | BRICK:DETERIORATED JOINTS                                             |  |
| Roof Plan Reference                    | X056                                                                  |  |
| Elevation                              |                                                                       |  |
| Elevation Reference                    | Facade A, E - J                                                       |  |
| Deficiency Quantity                    | 2,500                                                                 |  |
| Quantity Uom                           | S.F.                                                                  |  |
| Potential Action                       | REPOINT                                                               |  |
| Urgency of Action<br>Purpose of Action | PRIORITY 3<br>LEVEL 2                                                 |  |
| Deficiency Photo 1                     |                                                                       |  |
|                                        | Facade H                                                              |  |
| Deficiency Photo 2                     | No photo recorded                                                     |  |
| Violations                             | No violations recorded                                                |  |
| Deficiency<br>Roof Plan Reference      | STONE:CHIPPED/SPALLED/BROKEN PIECES - MINOR                           |  |
| Kool Flail Kelelence                   | X006<br>C<br>()<br>()<br>()<br>()<br>()<br>()<br>()<br>()<br>()<br>() |  |
| Elevation                              |                                                                       |  |
| Elevation Reference                    | All Facades                                                           |  |
| Deficiency Quantity                    | 150                                                                   |  |
| Quantity Uom                           | S.F.                                                                  |  |
|                                        |                                                                       |  |
| Potential Action<br>Urgency of Action  | REPAIR<br>PRIORITY 3                                                  |  |