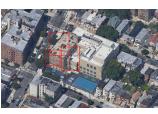

ndition Instance Quantity 2,400 Instance Quantity Uom S.F. Installation Year 1997 Source of Installation Year Custodial Staff Are these windows insulated? No ALUMINUM - DOUBLE HUNG:HARDWARE POOR Deficiency CONDITION/MISSING Roof Plan Reference

#### Architectural Inspection

| Question  | Response |
|-----------|----------|
| EXTERIOR  |          |
| WINDOWS   |          |
| WINDOWS   |          |
| Elevation |          |

Elevation Reference Deficiency Quantity Quantity Uom Potential Action Urgency of Action Purpose of Action Deficiency Photo 2 Violations

# Deficiency

Roof Plan Reference

Elevation

Elevation Reference Deficiency Quantity Quantity Uom Potential Action Urgency of Action Purpose of Action Deficiency Photo 1

Deficiency Photo 2 Violations

Deficiency

Roof Plan Reference



Original Building Facades 20 EACH MAINTENANCE PRIORITY 3 LEVEL 2 No photo recorded No violations recorded

#### ALUMINUM - DOUBLE HUNG: INOPERABLE BALANCE

X056





Facade E and H

40 EACH REPLACE BALANCES PRIORITY 3 LEVEL 2



Room 104

No photo recorded

#### No violations recorded

ALUMINUM - DOUBLE HUNG:DETERIORATED



#### Architectural Inspection X056 Question Response EXTERIOR WINDOWS WINDOWS Elevation **Elevation Reference** Facade F Deficiency Quantity 10 Quantity Uom S.F. Potential Action REPLACE WINDOW Urgency of Action PRIORITY 4 Purpose of Action LEVEL 2 Deficiency Photo 1 Stair G1 Deficiency Photo 2 No photo recorded Violations No violations recorded Instance on Aluminum - Other:Facade C, D, E, F, J and K Inspected 1- Good Instance Condition Instance Quantity 6,600 Instanc