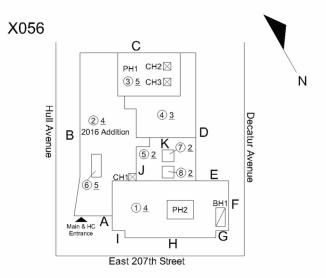

#### **Building Condition Assessment Survey 2023-2024** Architectural Inspection Question Response EXTERIOR DOORS DOORS AND FRAMES Condition 3- Fair METAL: DETERIORATED DOOR AND FRAME - MINOR Deficiency DETERIORATION Deficiency Location/Instance Deficiency Quantity 5 Quantity Uom EACH Potential Action MAINTENANCE PRIORITY 3 Urgency of Action Purpose of Action LEVEL 2 Deficiency Photo 1 Exit 3 Deficiency Photo 2 No photo recorded Violations No violations recorded DOOR HARDWARE Inspected Condition 2- Between Good and Fair Deficiency No deficiencies recorded Inspected LINTELS Condition 2- Between Good and Fair Deficiency No deficiencies recorded **TRANSOM/SIDE LIGHT** Inspected Condition 2- Between Good and Fair Deficiency No deficiencies recorded EXTERIOR WALLS Inspected Concrete, Masonry Material Type(s) Replacement Quantity 30,000 Replacement Uom S.F. Instance on All Facades Inspected Instance Condition 3- Fair Instance Quantity 30,000 Instance Quantity Uom S.F. Deficiency BRICK:WATER INFILTRATION IN INSTRUCTIONAL SPACE Roof Plan Reference