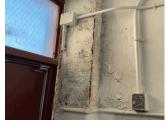

**Building Template** 

| pection              |                           |
|----------------------|---------------------------|
| Question             | Response                  |
| Architectural        |                           |
| EXTERIOR             | Inspected                 |
| AREAWAY              | Does not exist            |
| AWNINGS AND CANOPIES | Inspected                 |
| Condition            | 2- Between Good and Fair  |
| Deficiency           | No deficiencies recorded  |
| CHIMNEY              | Inspected                 |
| Material Type(s)     | Masonry                   |
| Condition            | 3- Fair                   |
| Deficiency           | BRICK:DETERIORATED JOINTS |

# **Building Condition Assessment Survey 2023-2024**

| iestion                                                                                                                 | Response                                                                        |
|-------------------------------------------------------------------------------------------------------------------------|---------------------------------------------------------------------------------|
| EXTERIOR                                                                                                                |                                                                                 |
| CHIMNEY                                                                                                                 |                                                                                 |
| Deficiency Location/Instance                                                                                            | X056                                                                            |
| Deficiency Quantity<br>Quantity Uom<br>Potential Action<br>Urgency of Action<br>Purpose of Action<br>Deficiency Photo 1 | 75<br>S.F.<br>REPOINT<br>PRIORITY 3<br>LEVEL 2<br>Chimney CH at Roof 2 Facade J |
| Deficiency Photo 2                                                                                                      | No photo recorded                                                               |
| Violations                                                                                                              | No violations recorded                                                          |
| COPING                                                                                                                  | Inspected                                                                       |
| Condition                                                                                                               | 3- Fair                                                                         |
| Deficiency                                                                                                              | CAST STONE:DETERIORATED BED JOINT                                               |
|                                                                                                                         |                                                                                 |
| Deficiency Quantity                                                                                                     | 125                                                                             |
| Quantity Uom<br>Potential Action<br>Urgency of Action<br>Purpose of Action<br>Deficiency Photo 1                        | L.F.<br>REPOINT<br>PRIORITY 3<br>LEVEL 2                                        |
|                                                                                                                         | Roof 2 at Facade B                                                              |
| Deficiency Photo 2                                                                                                      | No photo recorded                                                               |
| Violations                                                                                                              | No violations recorded                                                          |
| CORNICE                                                                                                                 | Inspected                                                                       |
| Condition                                                                                                               | 2- Between Good and Fair                                                        |
| Deficiency                                                                                                              | No deficiencies recorded                                                        |
| DOORS                                                                                                                   | Inspected                                                                       |