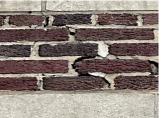

#### 4

| <i>itectural Inspection</i>            | X<br>Response                                                         |  |
|----------------------------------------|-----------------------------------------------------------------------|--|
| EXTERIOR                               | тароны                                                                |  |
| EXTERIOR WALLS                         |                                                                       |  |
| Violations                             | No violations recorded                                                |  |
| Deficiency                             | BRICK:DETERIORATED JOINTS                                             |  |
| Roof Plan Reference                    | X056                                                                  |  |
| Elevation                              |                                                                       |  |
| Elevation Reference                    | Facade A, E - J                                                       |  |
| Deficiency Quantity                    | 2,500                                                                 |  |
| Quantity Uom                           | S.F.                                                                  |  |
| Potential Action                       | REPOINT                                                               |  |
| Urgency of Action<br>Purpose of Action | PRIORITY 3<br>LEVEL 2                                                 |  |
| Deficiency Photo 1                     |                                                                       |  |
|                                        | Facade H                                                              |  |
| Deficiency Photo 2                     | No photo recorded                                                     |  |
| Violations                             | No violations recorded                                                |  |
| Deficiency<br>Roof Plan Reference      | STONE:CHIPPED/SPALLED/BROKEN PIECES - MINOR                           |  |
| Kool Flail Kelelence                   | X006<br>C<br>()<br>()<br>()<br>()<br>()<br>()<br>()<br>()<br>()<br>() |  |
| Elevation                              |                                                                       |  |
| Elevation Reference                    | All Facades                                                           |  |
| Deficiency Quantity                    | 150                                                                   |  |
| Quantity Uom                           | S.F.                                                                  |  |
|                                        |                                                                       |  |
| Potential Action<br>Urgency of Action  | REPAIR<br>PRIORITY 3                                                  |  |

| uestion             | Response                                  |
|---------------------|-------------------------------------------|
| EXTERIOR            |                                           |
| EXTERIOR WALLS      |                                           |
| Deficiency Photo 1  |                                           |
|                     | Facade H                                  |
| Deficiency Photo 2  | No photo recorded                         |
| Violations          | No violations recorded                    |
| Deficiency          | BRICK:DETERIORATED MASONRY SILLS - MINOR  |
| Roof Plan Reference | X056                                      |
|                     |                                           |
| Elevation           |                                           |
| Elevation Reference | Facade A and E-J                          |
| Deficiency Quantity | 25                                        |
| Quantity Uom        | L.F.                                      |
| Potential Action    | REPAIR                                    |
| Urgency of Action   | PRIORITY 3                                |
| Purpose of Action   | LEVEL 2                                   |
| Deficiency Photo 1  |                                           |
|                     | Facade A                                  |
| Deficiency Photo 2  | No photo recorded                         |
| Violations          | No violations recorded                    |
| Deficiency          | BRICK:MASONRY SILLS - DETERIORATED JOINTS |
| Roof Plan Reference |                                           |