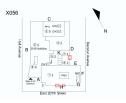

# **Building Condition Assessment Survey 2023-2024**

| iestion                                                                                                                 | Response                                                                        |
|-------------------------------------------------------------------------------------------------------------------------|---------------------------------------------------------------------------------|
| EXTERIOR                                                                                                                |                                                                                 |
| CHIMNEY                                                                                                                 |                                                                                 |
| Deficiency Location/Instance                                                                                            | X056                                                                            |
| Deficiency Quantity<br>Quantity Uom<br>Potential Action<br>Urgency of Action<br>Purpose of Action<br>Deficiency Photo 1 | 75<br>S.F.<br>REPOINT<br>PRIORITY 3<br>LEVEL 2<br>Chimney CH at Roof 2 Facade J |
| Deficiency Photo 2                                                                                                      | No photo recorded                                                               |
| Violations                                                                                                              | No violations recorded                                                          |
| COPING                                                                                                                  | Inspected                                                                       |
| Condition                                                                                                               | 3- Fair                                                                         |
| Deficiency                                                                                                              | CAST STONE:DETERIORATED BED JOINT                                               |
|                                                                                                                         |                                                                                 |
| Deficiency Quantity                                                                                                     | 125                                                                             |
| Quantity Uom<br>Potential Action<br>Urgency of Action<br>Purpose of Action<br>Deficiency Photo 1                        | L.F.<br>REPOINT<br>PRIORITY 3<br>LEVEL 2                                        |
|                                                                                                                         | Roof 2 at Facade B                                                              |
| Deficiency Photo 2                                                                                                      | No photo recorded                                                               |
| Violations                                                                                                              | No violations recorded                                                          |
| CORNICE                                                                                                                 | Inspected                                                                       |
| Condition                                                                                                               | 2- Between Good and Fair                                                        |
| Deficiency                                                                                                              | No deficiencies recorded                                                        |
| DOORS                                                                                                                   | Inspected                                                                       |

#### 4

| <i>itectural Inspection</i>            | X<br>Response                                                         |  |
|----------------------------------------|-----------------------------------------------------------------------|--|
| EXTERIOR                               | тароны                                                                |  |
| EXTERIOR WALLS                         |                                                                       |  |
| Violations                             | No violations recorded                                                |  |
| Deficiency                             | BRICK:DETERIORATED JOINTS                                             |  |
| Roof Plan Reference                    | X056                                                                  |  |
| Elevation                              |                                                                       |  |
| Elevation Reference                    | Facade A, E - J                                                       |  |
| Deficiency Quantity                    | 2,500                                                                 |  |
| Quantity Uom                           | S.F.                                                                  |  |
| Potential Action                       | REPOINT                                                               |  |
| Urgency of Action<br>Purpose of Action | PRIORITY 3<br>LEVEL 2                                                 |  |
| Deficiency Photo 1                     |                                                                       |  |
|                                        | Facade H                                                              |  |
| Deficiency Photo 2                     | No photo recorded                                                     |  |
| Violations                             | No violations recorded                                                |  |
| Deficiency<br>Roof Plan Reference      | STONE:CHIPPED/SPALLED/BROKEN PIECES - MINOR                           |  |
| Kool Flail Kelelence                   | X006<br>C<br>()<br>()<br>()<br>()<br>()<br>()<br>()<br>()<br>()<br>() |  |
| Elevation                              |                                                                       |  |
| Elevation Reference                    | All Facades                                                           |  |
| Deficiency Quantity                    | 150                                                                   |  |
| Quantity Uom                           | S.F.                                                                  |  |
|                                        |                                                                       |  |
| Potential Action<br>Urgency of Action  | REPAIR<br>PRIORITY 3                                                  |  |

| uestion             | Response                                  |
|---------------------|-------------------------------------------|
| EXTERIOR            |                                           |
| EXTERIOR WALLS      |                                           |
| Deficiency Photo 1  |                                           |
|                     | Facade H                                  |
| Deficiency Photo 2  | No photo recorded                         |
| Violations          | No violations recorded                    |
| Deficiency          | BRICK:DETERIORATED MASONRY SILLS - MINOR  |
| Roof Plan Reference | X056                                      |
|                     |                                           |
| Elevation           |                                           |
| Elevation Reference | Facade A and E-J                          |
| Deficiency Quantity | 25                                        |
| Quantity Uom        | L.F.                                      |
| Potential Action    | REPAIR                                    |
| Urgency of Action   | PRIORITY 3                                |
| Purpose of Action   | LEVEL 2                                   |
| Deficiency Photo 1  |                                           |
|                     | Facade A                                  |
| Deficiency Photo 2  | No photo recorded                         |
| Violations          | No violations recorded                    |
| Deficiency          | BRICK:MASONRY SILLS - DETERIORATED JOINTS |
| Roof Plan Reference |                                           |