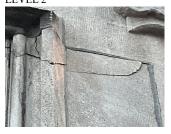

# **Building Condition Assessment Survey 2023-2024**

| iestion                                                                                                                 | Response                                                                        |
|-------------------------------------------------------------------------------------------------------------------------|---------------------------------------------------------------------------------|
| EXTERIOR                                                                                                                |                                                                                 |
| CHIMNEY                                                                                                                 |                                                                                 |
| Deficiency Location/Instance                                                                                            | X056                                                                            |
| Deficiency Quantity<br>Quantity Uom<br>Potential Action<br>Urgency of Action<br>Purpose of Action<br>Deficiency Photo 1 | 75<br>S.F.<br>REPOINT<br>PRIORITY 3<br>LEVEL 2<br>Chimney CH at Roof 2 Facade J |
| Deficiency Photo 2                                                                                                      | No photo recorded                                                               |
| Violations                                                                                                              | No violations recorded                                                          |
| COPING                                                                                                                  | Inspected                                                                       |
| Condition                                                                                                               | 3- Fair                                                                         |
| Deficiency                                                                                                              | CAST STONE:DETERIORATED BED JOINT                                               |
|                                                                                                                         |                                                                                 |
| Deficiency Quantity                                                                                                     | 125                                                                             |
| Quantity Uom<br>Potential Action<br>Urgency of Action<br>Purpose of Action<br>Deficiency Photo 1                        | L.F.<br>REPOINT<br>PRIORITY 3<br>LEVEL 2                                        |
|                                                                                                                         | Roof 2 at Facade B                                                              |
| Deficiency Photo 2                                                                                                      | No photo recorded                                                               |
| Violations                                                                                                              | No violations recorded                                                          |
| CORNICE                                                                                                                 | Inspected                                                                       |
| Condition                                                                                                               | 2- Between Good and Fair                                                        |
| Deficiency                                                                                                              | No deficiencies recorded                                                        |
| DOORS                                                                                                                   | Inspected                                                                       |