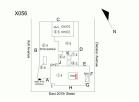

### Architectural Inspection

| iestion                                 | Response                                                                     |
|-----------------------------------------|------------------------------------------------------------------------------|
| EXTERIOR                                |                                                                              |
| PARAPETS                                |                                                                              |
| Deficiency Photo 1                      |                                                                              |
|                                         | Facade A                                                                     |
|                                         |                                                                              |
| Deficiency Photo 2                      | No photo recorded                                                            |
| Violations                              | No violations recorded                                                       |
| PLAZA DECK                              | Does not exist                                                               |
| ROOF                                    | Inspected                                                                    |
| ROOFING                                 | Inspected                                                                    |
| ROOF HATCH/SMOKE HATCH                  | Inspected                                                                    |
| Condition                               | 2- Between Good and Fair                                                     |
| Deficiency                              | No deficiencies recorded                                                     |
| LEADERS, GUTTERS, DOWNSPOUTS, SCUPPERS  | Inspected                                                                    |
| Condition                               | 3- Fair                                                                      |
| Deficiency                              | DAMAGED/MISSING                                                              |
|                                         | N<br>B<br>B<br>C<br>C<br>C<br>C<br>C<br>C<br>C<br>C<br>C<br>C<br>C<br>C<br>C |
| Deficiency Quantity                     | 10                                                                           |
| Quantity Uom                            | L.F.                                                                         |
| Potential Action                        | REPLACE                                                                      |
| Urgency of Action                       | PRIORITY 4                                                                   |
| Purpose of Action<br>Deficiency Photo 1 | LEVEL 2<br>Foof 1 - PH2                                                      |
| Deficiency Photo 2                      | No photo recorded                                                            |
| Violations                              | No violations recorded                                                       |
| Deficiency                              | LOOSE                                                                        |
| Deficiency Location/Instance            |                                                                              |
| Deficiency Quantity                     | Ess: 207h Street                                                             |
| Quantity Uom                            | EACH                                                                         |
| Potential Action                        |                                                                              |