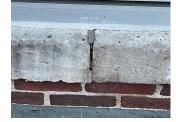

**Building Template** 

| pection              |                           |
|----------------------|---------------------------|
| Question             | Response                  |
| Architectural        |                           |
| EXTERIOR             | Inspected                 |
| AREAWAY              | Does not exist            |
| AWNINGS AND CANOPIES | Inspected                 |
| Condition            | 2- Between Good and Fair  |
| Deficiency           | No deficiencies recorded  |
| CHIMNEY              | Inspected                 |
| Material Type(s)     | Masonry                   |
| Condition            | 3- Fair                   |
| Deficiency           | BRICK:DETERIORATED JOINTS |

# **Building Condition Assessment Survey 2023-2024**

| iestion                                                                                                                 | Response                                                                        |
|-------------------------------------------------------------------------------------------------------------------------|---------------------------------------------------------------------------------|
| EXTERIOR                                                                                                                |                                                                                 |
| CHIMNEY                                                                                                                 |                                                                                 |
| Deficiency Location/Instance                                                                                            | X056                                                                            |
| Deficiency Quantity<br>Quantity Uom<br>Potential Action<br>Urgency of Action<br>Purpose of Action<br>Deficiency Photo 1 | 75<br>S.F.<br>REPOINT<br>PRIORITY 3<br>LEVEL 2<br>Chimney CH at Roof 2 Facade J |
| Deficiency Photo 2                                                                                                      | No photo recorded                                                               |
| Violations                                                                                                              | No violations recorded                                                          |
| COPING                                                                                                                  | Inspected                                                                       |
| Condition                                                                                                               | 3- Fair                                                                         |
| Deficiency                                                                                                              | CAST STONE:DETERIORATED BED JOINT                                               |
|                                                                                                                         |                                                                                 |
| Deficiency Quantity                                                                                                     | 125                                                                             |
| Quantity Uom<br>Potential Action<br>Urgency of Action<br>Purpose of Action<br>Deficiency Photo 1                        | L.F.<br>REPOINT<br>PRIORITY 3<br>LEVEL 2                                        |
|                                                                                                                         | Roof 2 at Facade B                                                              |
| Deficiency Photo 2                                                                                                      | No photo recorded                                                               |
| Violations                                                                                                              | No violations recorded                                                          |
| CORNICE                                                                                                                 | Inspected                                                                       |
| Condition                                                                                                               | 2- Between Good and Fair                                                        |
| Deficiency                                                                                                              | No deficiencies recorded                                                        |
| DOORS                                                                                                                   | Inspected                                                                       |