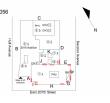

#### Architectural Inspection Exist Priority Condition Component Location Person(s) Person(s) Last Year? Category Description Affected Description Notified Title Potential Falling Loose gutter detached Penthouse on No Downspouts Victor Fireman Debris from wall anchors is a and Gutters main roof of Acoste potentially hazardous original condition. building Structural Engineer Required Structural Condition Component Location Person(s) Person(s) **Condition Type** Description Affected Description Notified Title No condition recorded **Programmatic Accessibility Programmatic Accessibility Status Question** Response Is the Primary or secondary entrance on an accessible route? Yes Is the building a multi-story building? Yes Are All floors of the building accessible through compliant means? Yes Accessible classrooms exists on each floor? Yes Boys and Girls or Unisex accessible toilets exist on at least every other floor? Yes If the following spaces exist, are they ALL accessible? Art Room, Auditorium, Yes Cafeteria, Computer, Gymnasiums, Library, Multipurpose Room, Science Labs **Physical Breakdown Structure** Complies Deficiency Exists Required PROGRAMMATIC ACCESSIBILITY **Exterior Routes Exterior Entrances & Exits** Yes **Exterior H/C Lifts** No No No No **Exterior Ramps and Railings Interior Routes** Corridor and Lobby H/C Lifts No No Yes Yes **Interior Corridor Doors And** Hardware Yes **Interior Corridors & Lobbies** Yes Yes **Interior Elevators** Yes **Interior Lobby Doors And Hardware** Yes Yes **Interior Ramps Rooms & Spaces** Art Rooms Room 220 Yes Yes No Auditorium Cafeteria Basement Yes Yes Classrooms 1st - 3rd Floor Yes Yes No **Computer Rooms** Gymnasium 2nd Floor Yes Yes Library Room B14 Yes Yes

Room 122

Main Office

Yes

Yes

X056

Photo

Image

Photo

Image

Assistive

Listening

System

Fire

Yes

Yes

FM System

FM System

Alarm Strobe