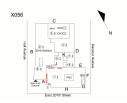

terial Type(s)        | Masonry                  |  |
| Replacement Quantity    | 7,000                    |  |
| Replacement Uom         | C.F.                     |  |
| Instance on All Facades | Inspected                |  |
| Instance Condition      | 3- Fair                  |  |
| Instance Quantity       | 7,000                    |  |
| Instance Quantity Uom   | CF                       |  |
| Deficiency              | DDICK-EEEL ODESCENCE     |  |

Deficiency

Deficiency Location/Instance

Deficiency Quantity Quantity Uom Potential Action Urgency of Action Purpose of Action Deficiency Photo 1

Deficiency Photo 2 Violations

#### Deficiency

Deficiency Location/Instance

Deficiency Quantity Quantity Uom Potential Action Urgency of Action Purpose of Action

#### BRICK:EFFLORESCENCE



100

S.F. MAINTENANCE PRIORITY 1 LEVEL 1



Roof 1 - Facade A No photo recorded No violations recorded

BRICK:DETERIORATED JOINTS



1,000 S.F. REPOINT PRIORITY 3 LEVEL 2

### Architectural Inspection

| iestion                                 | Response                                                                     |
|-----------------------------------------|------------------------------------------------------------------------------|
| EXTERIOR                                |                                                                              |
| PARAPETS                                |                                                                              |
| Deficiency Photo 1                      |