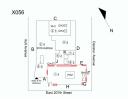

#### 4

| <i>itectural Inspection</i>            | X<br>Response                                                         |  |
|----------------------------------------|-----------------------------------------------------------------------|--|
| EXTERIOR                               | тароны                                                                |  |
| EXTERIOR WALLS                         |                                                                       |  |
| Violations                             | No violations recorded                                                |  |
| Deficiency                             | BRICK:DETERIORATED JOINTS                                             |  |
| Roof Plan Reference                    | X056                                                                  |  |
| Elevation                              |                                                                       |  |
| Elevation Reference                    | Facade A, E - J                                                       |  |
| Deficiency Quantity                    | 2,500                                                                 |  |
| Quantity Uom                           | S.F.                                                                  |  |
| Potential Action                       | REPOINT                                                               |  |
| Urgency of Action<br>Purpose of Action | PRIORITY 3<br>LEVEL 2                                                 |  |
| Deficiency Photo 1                     |                                                                       |  |
|                                        | Facade H                                                              |  |
| Deficiency Photo 2                     | No photo recorded                                                     |  |
| Violations                             | No violations recorded                                                |  |
| Deficiency<br>Roof Plan Reference      | STONE:CHIPPED/SPALLED/BROKEN PIECES - MINOR                           |  |
| Kool Flail Kelelence                   | X006<br>C<br>()<br>()<br>()<br>()<br>()<br>()<br>()<br>()<br>()<br>() |  |
| Elevation                              |                                                                       |  |
| Elevation Reference                    | All Facades                                                           |  |
| Deficiency Quantity                    | 150                                                                   |  |
| Quantity Uom                           | S.F.                                                                  |  |
|                                        |                                                                       |  |
| Potential Action<br>Urgency of Action  | REPAIR<br>PRIORITY 3                                                  |  |

| uestion             | Response                                  |
|---------------------|-------------------------------------------|
| EXTERIOR            |                                           |
| EXTERIOR WALLS      |                                           |
| Deficiency Photo 1  |                                           |
|                     | Facade H                                  |
| Deficiency Photo 2  | No photo recorded                         |
| Violations          | No violations recorded                    |
| Deficiency          | BRICK:DETERIORATED MASONRY SILLS - MINOR  |
| Roof Plan Reference | X056                                      |
|                     |                                           |
| Elevation           |                                           |
| Elevation Reference | Facade A and E-J                          |
| Deficiency Quantity | 25                                        |
| Quantity Uom        | L.F.                                      |
| Potential Action    | REPAIR                                    |
| Urgency of Action   | PRIORITY 3                                |
| Purpose of Action   | LEVEL 2                                   |
| Deficiency Photo 1  |                                           |
|                     | Facade A                                  |
| Deficiency Photo 2  | No photo recorded                         |
| Violations          | No violations recorded                    |
| Deficiency          | BRICK:MASONRY SILLS - DETERIORATED JOINTS |
| Roof Plan Reference |                                           |