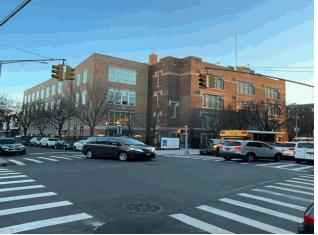

| 127                                                                                 |                    |                      |
| Comments on t     | he Number of Classrooms                                       | 32                                                                                  |                    |                      |
| Weather           |                                                               | Fair                                                                                |                    |                      |
| Facade Photo      |                                                               |                                                                                     |                    |                      |



Corner of East 207th Street and Hull Avenue - Northeast View

#### Architectural Inspection

Main Entrance Photo

Roof Photo

Do Stormwater Management/Green Infrastructure systems exist? Type Have any Systems/Major Building Components been upgraded?

Have there been any New Building Additions? Tandem Leased Space?

**Priority Condition** 



Facade A - East 207th Street



| Roof 1 - N<br>Yes | orthwest View                                                                                                  |
|-------------------|----------------------------------------------------------------------------------------------------------------|
| Permeable         | Pavers/Paving (DOT Sidewalk)                                                                                   |
| Systems: