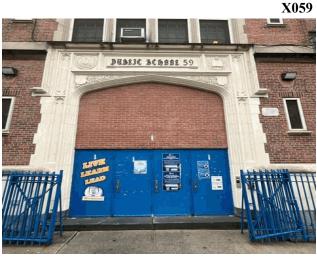

#### **Architectural Inspection**

Main Entrance Photo

Roof Photo

Do Stormwater Management/Green Infrastructure systems exist?

Type

Have any Systems/Major Building Components been upgraded?

Facade A - Bathgate Avenue