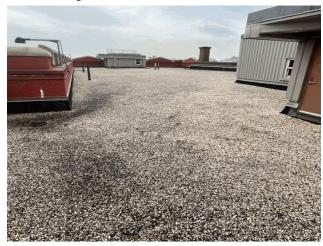

#### **Architectural Inspection**

Main Entrance Photo

Roof Photo

Do Stormwater Management/Green Infrastructure systems exist?

Type

Have any Systems/Major Building Components been upgraded?

Facade A - Bathgate Avenue

Roof 1 - South View

No

No Storm Water Management Type Selected

Systems: Exterior Stair railing replaced

Years: 2023

Systems: Limited exterior wall repair.

Years: 2021

Systems: 1st floor Boys and Girls Toilet Rooms upgraded to be