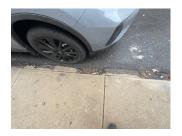

### **Priority Condition**

| Exist<br>Last Year? | Priority<br>Category        | Condition<br>Description                                                                                        | Component<br>Affected              | Location<br>Description | Person(s)<br>Notified | Person(s)<br>Title | Photo<br>Image |
|---------------------|-----------------------------|-----------------------------------------------------------------------------------------------------------------|------------------------------------|-------------------------|-----------------------|--------------------|----------------|
| Yes                 | Potential Falling<br>Debris | Severely corroded column and beam is a potential safety hazard.                                                 | Columns/Bea<br>ms/Bearing<br>Walls | Basement<br>Vault       | Ramon<br>Frias        | Fireman            |                |
| No                  | Potential Falling<br>Debris | Severely corroded metal<br>deck and steel support<br>columns have the<br>potential to fail and fall to<br>floor | Columns/Bea<br>ms/Bearing<br>Walls | Basement<br>Coal Chute  | Ramon<br>Frias        | Fireman            |                |