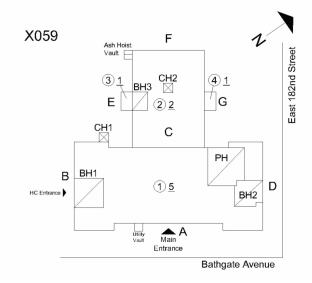

|                         |
|                             |        |          |          | URINAL              |                                  |                         |
|                             |        |          |          | ARRANGEMENT         |                                  |                         |
|                             |        |          |          | WATER CLOSET        |                                  |                         |
|                             |        |          |          | ARRANGEMENT         |                                  |                         |
|                             |        |          |          | CLEAR OPENING < 32" |                                  |                         |

### **Building Template**



| Question             | Response                 |  |
|----------------------|--------------------------|--|
| Architectural        |                          |  |
| EXTERIOR             | Inspected                |  |
| AREAWAY              | Does not exist           |  |
| AWNINGS AND CANOPIES | Inspected                |  |
| Condition            | 2- Between Good and Fair |  |
| Deficiency           | No deficiencies recorded |  |
| CHIMNEY              | Inspected                |  |
| Material Type(s)     | Masonry                  |  |

| Question                            | Response