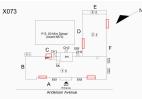

and Fair |
| Deficiency                                      | No deficiencies recorded |
| WINDOWS                                         | Inspected                |
| Material Type(s)                                | Aluminum                 |
| Instance on Aluminum - Double Hung: All Facades | Inspected                |
| Instance Condition                              | 3- Fair                  |
| Instance Quantity                               | 12,000                   |
| Instance Quantity Uom                           | S.F.                     |
| Installation Year                               | 1999                     |
| Source of Installation Year                     | Documented               |

Deficiency

Roof Plan Reference

ALUMINUM - DOUBLE HUNG: INOPERABLE BALANCE





All Facades 60 EACH REPLACE BALANCES PRIORITY 3 LEVEL 2



Toilet Room 454

Elevation

Elevation Reference Deficiency Quantity Quantity Uom Potential Action Urgency of Action Purpose of Action Deficiency Photo 1

#### **Building Condition Assessment Survey 2023-2024**

| uestion                               | Response                                         |
|---------------------------------------|--------------------------------------------------|
| EXTERIOR                              |                                                  |
| WINDOWS                               |                                                  |
| WINDOWS                               |                                                  |
| Deficiency Photo 2                    | No photo recorded