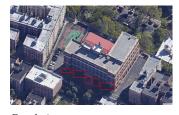

olations

Deficiency Photo 1

Deficiency

Roof Plan Reference

# 

Facade C

No photo recorded

No violations recorded

STONE: CHIPPED/SPALLED/BROKEN PIECES - MINOR



#### Architectural Inspection

| Question       |
|----------------|
| EXTERIOR       |
| EXTERIOR WALLS |
| F1 (           |

Elevation

Elevation Reference Deficiency Quantity Quantity Uom Potential Action Urgency of Action Purpose of Action Deficiency Photo 1

Deficiency Photo 2 Violations

Deficiency Roof Plan Reference

Elevation

Elevation Reference Deficiency Quantity Quantity Uom Potential Action Urgency of Action Purpose of Action Deficiency Photo 1

Deficiency Photo 2

Response



Facade A and C 30 S.F. REPAIR PRIORITY 3 LEVEL 2

Facade A No photo recorded No violations recorded

#### STONE: DETERIORATED JOINTS





Facade A 75 L.F. REPOINT PRIORITY 3 LEVEL 2



Facade A No photo recorded

| estion                                  | Response