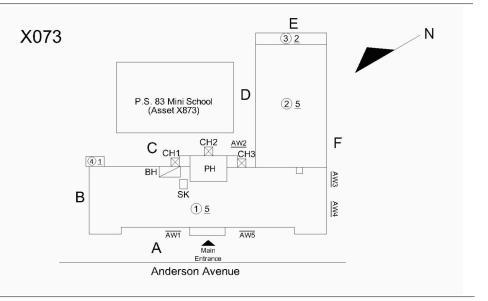

|
|                         | 1st Floor                   | Yes    | Yes      |          |                            |                                  |                                |
| <b>Toilet Rooms</b>     | (staff)                     |        |          |          |                            |                                  |                                |
|                         | None on Accessible<br>Route | Yes    | No       |          |                            |                                  |                                |
|                         |                             |        |          |          | NOT ON ACCESSIBLE<br>ROUTE |                                  |                                |

**Building Template** 



Inspection

#### **Building Condition Assessment Survey 2023-2024** Architectural Inspection X073 Question Response Architectural Inspected EXTERIOR Inspected AREAWAY Instance on AW1-AW5 Inspected 3- Fair Instance Condition 5 Instance Quantity Instance Quantity Uom EACH AREAWAY WALLS:CRACKS AND SPALLING Deficiency Deficiency Location/Instance X073 Deficiency Quantity 10 S.F. Quantity Uom Potential Action REPAIR PRIORITY 3 Urgency of Action Purpose of Action LEVEL 2 Deficiency Photo 1 AW5 Deficiency Photo 2 No photo recorded Violations No violations recorded Deficiency AREAWAY GRATINGS: MAJOR RUSTING / OR BROKEN Deficiency Location/Instance X073 Deficiency Quantity 20 Quantity Uom S.F. Potential Action REPLACE PRIORITY 3 Urgency of Action Purpose of Action LEVEL 2



AW5 No photo recorded