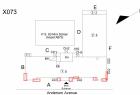

| uestion                                                                                             | Response                                                                                       |
|-----------------------------------------------------------------------------------------------------|------------------------------------------------------------------------------------------------|
| EXTERIOR                                                                                            |                                                                                                |
| EXTERIOR WALLS                                                                                      |                                                                                                |
| Instance Quantity Uom                                                                               | S.F.                                                                                           |
| Deficiency<br>Roof Plan Reference                                                                   | BRICK:WATER INFILTRATION IN INSTRUCTIONAL SPACE                                                |
| Elevation                                                                                           | Address hanse                                                                                  |
| Elevation Reference<br>Deficiency Quantity<br>Quantity Uom                                          | Facade A, B, C and F<br>85<br>S.F.                                                             |
| Potential Action<br>Urgency of Action<br>Purpose of Action<br>Deficiency Photo 1                    | REPAIR<br>PRIORITY 5<br>LEVEL 4                                                                |
|                                                                                                     | Room 507 shown, also Rooms 452, 511, 513, 514 and Stair 5E                                     |
| Deficiency Photo 2                                                                                  | No photo recorded                                                                              |
| Violations                                                                                          | 35672120Y                                                                                      |
| Deficiency                                                                                          | BRICK:DETERIORATED JOINTS                                                                      |
| Roof Plan Reference                                                                                 | X073<br>P 8.45 Ms. figure<br>P 8.45 Ms. figure<br>C cm 92 mode<br>B cm 20 ms<br>Ardenon Avenue |
| Elevation                                                                                           |                                                                                                |
| Elevation Reference<br>Deficiency Quantity<br>Quantity Uom<br>Potential Action<br>Urgency of Action | All facades<br>15,000<br>S.F.<br>REPOINT<br>PRIORITY 3                                         |