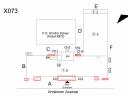

| uestion                                                                                             | Response                                                                                       |
|-----------------------------------------------------------------------------------------------------|------------------------------------------------------------------------------------------------|
| EXTERIOR                                                                                            |                                                                                                |
| EXTERIOR WALLS                                                                                      |                                                                                                |
| Instance Quantity Uom                                                                               | S.F.                                                                                           |
| Deficiency<br>Roof Plan Reference                                                                   | BRICK:WATER INFILTRATION IN INSTRUCTIONAL SPACE                                                |
| Elevation                                                                                           | Address hanse                                                                                  |
| Elevation Reference<br>Deficiency Quantity<br>Quantity Uom                                          | Facade A, B, C and F<br>85<br>S.F.                                                             |
| Potential Action<br>Urgency of Action<br>Purpose of Action<br>Deficiency Photo 1                    | REPAIR<br>PRIORITY 5<br>LEVEL 4                                                                |
|                                                                                                     | Room 507 shown, also Rooms 452, 511, 513, 514 and Stair 5E                                     |
| Deficiency Photo 2                                                                                  | No photo recorded                                                                              |
| Violations                                                                                          | 35672120Y                                                                                      |
| Deficiency                                                                                          | BRICK:DETERIORATED JOINTS                                                                      |
| Roof Plan Reference                                                                                 | X073<br>P 8.45 Ms. figure<br>P 8.45 Ms. figure<br>C cm 92 mode<br>B cm 20 ms<br>Ardenon Avenue |
| Elevation                                                                                           |                                                                                                |
| Elevation Reference<br>Deficiency Quantity<br>Quantity Uom<br>Potential Action<br>Urgency of Action | All facades<br>15,000<br>S.F.<br>REPOINT<br>PRIORITY 3                                         |