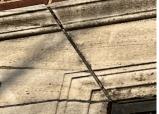

| uestion                                                                                             | Response                                                                                       |
|-----------------------------------------------------------------------------------------------------|------------------------------------------------------------------------------------------------|
| EXTERIOR                                                                                            |                                                                                                |
| EXTERIOR WALLS                                                                                      |                                                                                                |
| Instance Quantity Uom                                                                               | S.F.                                                                                           |
| Deficiency<br>Roof Plan Reference                                                                   | BRICK:WATER INFILTRATION IN INSTRUCTIONAL SPACE                                                |
| Elevation                                                                                           | Address hanse                                                                                  |
| Elevation Reference<br>Deficiency Quantity<br>Quantity Uom                                          | Facade A, B, C and F<br>85<br>S.F.                                                             |
| Potential Action<br>Urgency of Action<br>Purpose of Action<br>Deficiency Photo 1                    | REPAIR<br>PRIORITY 5<br>LEVEL 4                                                                |
|                                                                                                     | Room 507 shown, also Rooms 452, 511, 513, 514 and Stair 5E                                     |
| Deficiency Photo 2                                                                                  | No photo recorded                                                                              |
| Violations                                                                                          | 35672120Y                                                                                      |
| Deficiency                                                                                          | BRICK:DETERIORATED JOINTS                                                                      |
| Roof Plan Reference                                                                                 | X073<br>P 8.45 Ms. figure<br>P 8.45 Ms. figure<br>C cm 92 mode<br>B cm 20 ms<br>Ardenon Avenue |
| Elevation                                                                                           |                                                                                                |
| Elevation Reference<br>Deficiency Quantity<br>Quantity Uom<br>Potential Action<br>Urgency of Action | All facades<br>15,000<br>S.F.<br>REPOINT<br>PRIORITY 3                                         |