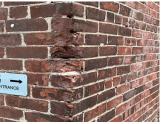

#### **Priority Condition**

| Exist<br>Last Year? | Priority<br>Category        | Condition<br>Description                                                                                 | Component<br>Affected           | Location<br>Description                | Person(s)<br>Notified | Person(s)<br>Title | Photo<br>Image |
|---------------------|-----------------------------|----------------------------------------------------------------------------------------------------------|---------------------------------|----------------------------------------|-----------------------|--------------------|----------------|
| No                  | Protruding Elements         | Missing seat exposing<br>metal post is a Potential<br>Safety Hazard                                      | Playground<br>Play<br>Equipment | Schoolyard<br>Playground<br>South Side | Ian Bero              | Fireman            |                |
| Yes                 | Protruding Elements         | Severely damaged interior<br>guard with chain link<br>wires sticking out is a<br>Potential Safety Hazard | Interior<br>Guards              | Gymnasium<br>front entrance<br>stair   | Ian Bero              | Fireman            |                |
| Yes                 | Potential Falling<br>Debris | Detaching plaster is a<br>Potential Safety Hazard                                                        | Ceiling                         | Stair D/1 exit<br>vestibule,<br>F-G/4  | Ian Bero              | Fireman            |                |
| No                  | Protruding Elements         | Missing seats exposing<br>metal tubes are a Potential<br>Safety Hazard                                   | Playground<br>Play<br>Equipment | Middle<br>Schoolyard<br>Playground     | Ian Bero              | Fireman            |                |