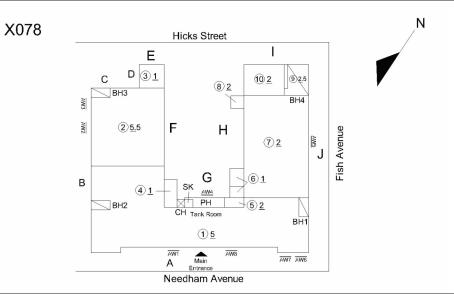

X078

Have there been any New Building Additions? Tandem Leased Space?

Have any Systems/Major Building Components been upgraded?