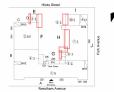

Needham Avenue - Northeast View

#### Architectural Inspection

Main Entrance Photo

Facade A - Needham Avenue

| Roof 1 - N | lorthwest View                                                                                             |  |  |  |  |  |
|------------|------------------------------------------------------------------------------------------------------------|--|--|--|--|--|
| No         |                                                                                                            |  |  |  |  |  |
| No Storm   | Water Management Type Selected                                                                             |  |  |  |  |  |
| Systems:   | New Roofing, Exterior masonry wall renovation,                                                             |  |  |  |  |  |
|            | Parapet wall, Coping, Roof Drain and Basement Flood                                                        |  |  |  |  |  |
|            | elimination                                                                                                |  |  |  |  |  |
| Years:     | 2023                                                                                                       |  |  |  |  |  |
| Systems:   | Dot sidewalk partial replacement                                                                           |  |  |  |  |  |
| Years:     | 2023                                                                                                       |  |  |  |  |  |
| Systems:   |                                                                                                            |  |  |  |  |  |
|            | Wall replacement; Boys and Girls 4th and 5th Floor HC                                                      |  |  |  |  |  |
|            | Toilet Room renovations;                                                                                   |  |  |  |  |  |
| Years:     | 2022                                                                                                       |  |  |  |  |  |
| Systems:   |                                                                                                            |  |  |  |  |  |
|            | Wall replacement; Boys and Girls 4th and 5th Floor<br>Toilet Room renovations; New Toilet Room fixtures on |  |  |  |  |  |
|            | all floors                                                                                                 |  |  |  |  |  |
| Years:     | 2022                                                                                                       |  |  |  |  |  |
| Systems:   | 1st Floor student toilet upgrades                                                                          |  |  |  |  |  |
| Years:     | 2016                                                                                                       |  |  |  |  |  |
| Systems:   | Bulkhead Door repairs                                                                                      |  |  |  |  |  |
| Years:     | 2015                                                                                                       |  |  |  |  |  |
| Systems:   | Ash hoist door replacement and limited exterior stair                                                      |  |  |  |  |  |
|            | repairs                                                                                                    |  |  |  |  |  |
| Years:     | 2013                                                                                                       |  |  |  |  |  |
| Systems:   | Partial structural component repairs                                                                       |  |  |  |  |  |
| Years:     | 2011                                                                                                       |  |  |  |  |  |
|            |                                                                                                            |  |  |  |  |  |