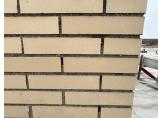

#### Architectural Inspection X084 Question Response EXTERIOR DOORS DOORS AND FRAMES Deficiency Location/Instance Deficiency Quantity 5 Quantity Uom EACH MAINTENANCE Potential Action PRIORITY 3 Urgency of Action Purpose of Action LEVEL 2 Deficiency Photo 1 Exit 4 Deficiency Photo 2 No photo recorded Violations No violations recorded DOOR HARDWARE Inspected Condition 3- Fair Deficiency No deficiencies recorded Inspected LINTELS Condition 2- Between Good and Fair Deficiency No deficiencies recorded Inspected TRANSOM/SIDE LIGHT Condition 2- Between Good and Fair Deficiency No deficiencies recorded EXTERIOR WALLS Inspected Material Type(s) Masonry, Steel Replacement Quantity 43,000 Replacement Uom S.F. Instance on Masonry - All Facades Inspected Instance Condition 3- Fair Instance Quantity 40,000 Instance Quantity Uom S.F. BRICK:DETERIORATED JOINTS Deficiency Roof Plan Reference