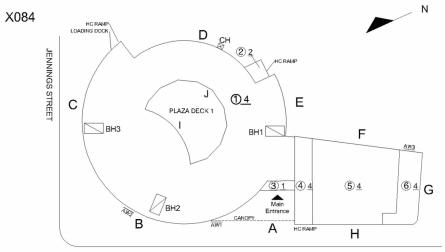

**Building Template** 

LONGFELLOW AVENUE

| pection                      |                                  |
|------------------------------|----------------------------------|
| Question                     | Response                         |
| Architectural                |                                  |
| EXTERIOR                     | Inspected                        |
| AREAWAY                      | Inspected                        |
| Instance on AW1-AW3          | Inspected                        |
| Instance Condition           | 3- Fair                          |
| Instance Quantity            | 3                                |
| Instance Quantity Uom        | EACH                             |
| Deficiency                   | AREAWAY SLAB:CRACKS AND SPALLING |
| Deficiency Location/Instance | X084                             |

#### Architectural Inspection

| estion                           | Response                                  |  |  |
|----------------------------------|-------------------------------------------|--|--|
| XTERIOR                          |                                           |  |  |
| AREAWAY                          |                                           |  |  |
| Deficiency Quantity              | 75                                        |  |  |
| Quantity Uom                     | S.F.                                      |  |  |
| Potential Action                 | REPAIR                                    |  |  |
| Urgency of Action                | PRIORITY 3                                |  |  |
| Purpose of Action                | LEVEL 2                                   |  |  |
| Deficiency Photo 1               |                                           |  |  |
|                                  | Areaway AW1                               |  |  |
| Deficiency Photo 2               | No photo recorded                         |  |  |
| Violations                       | No violations recorded                    |  |  |
| AWNINGS AND CANOPIES             | Inspected                                 |  |  |
| Condition                        | 2- Between Good and Fair                  |  |  |
| Deficiency                       | No deficiencies recorded                  |  |  |
| CHIMNEY                          | Inspected                                 |  |  |
| Material Type(s)                 | Masonry                                   |  |  |
| Condition                        | 2- Between Good and Fair                  |  |  |
| Deficiency                       | No deficiencies recorded                  |  |  |
| COPING                           | Inspected                                 |  |  |
| Condition                        | 3- Fair                                   |  |  |
| Deficiency                       | CAST STONE:DETERIORATED TRANSVERSE JOINTS |  |  |
| Definition of Leasting (Instance |                                           |  |  |

Deficiency Location/Instance

Deficiency Quantity Quantity Uom Potential Action Urgency of Action Purpose of Action Deficiency Photo 1

75 L.F. MAINTENANCE PRIORITY 3 LEVEL 2

|                    | Facade H                 |
|--------------------|--------------------------|
| Deficiency Photo 2 | No photo recorded        |
| Violations         | No violations recorded   |
| CORNICE            | Does not exist           |
| DOORS              | Inspected                |
| DOORS AND FRAMES   | Inspected                |
| Condition          | 4- Between Fair and Poor |