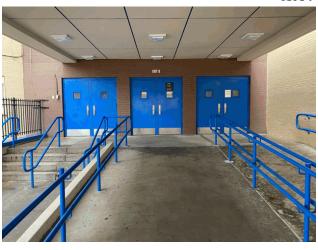

#### Architectural Inspection X084 Question Response EXTERIOR DOORS DOORS AND FRAMES Deficiency Location/Instance Deficiency Quantity 5 Quantity Uom EACH MAINTENANCE Potential Action PRIORITY 3 Urgency of Action Purpose of Action LEVEL 2 Deficiency Photo 1 Exit 4 Deficiency Photo 2 No photo recorded Violations No violations recorded DOOR HARDWARE Inspected Condition 3- Fair Deficiency No deficiencies recorded Inspected LINTELS Condition 2- Between Good and Fair Deficiency No deficiencies recorded Inspected TRANSOM/SIDE LIGHT Condition 2- Between Good and Fair Deficiency No deficiencies recorded EXTERIOR WALLS Inspected Material Type(s) Masonry, Steel Replacement Quantity 43,000 Replacement Uom S.F. Instance on Masonry - All Facades Inspected Instance Condition 3- Fair Instance Quantity 40,000 Instance Quantity Uom S.F. BRICK:DETERIORATED JOINTS Deficiency Roof Plan Reference