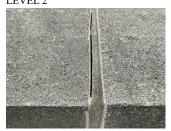

#### Architectural Inspection

| estion                           | Response                                  |  |  |
|----------------------------------|-------------------------------------------|--|--|
| XTERIOR                          |                                           |  |  |
| AREAWAY                          |                                           |  |  |
| Deficiency Quantity              | 75                                        |  |  |
| Quantity Uom                     | S.F.                                      |  |  |
| Potential Action                 | REPAIR                                    |  |  |
| Urgency of Action                | PRIORITY 3                                |  |  |
| Purpose of Action                | LEVEL 2                                   |  |  |
| Deficiency Photo 1               |                                           |  |  |
|                                  | Areaway AW1                               |  |  |
| Deficiency Photo 2               | No photo recorded                         |  |  |
| Violations                       | No violations recorded                    |  |  |
| AWNINGS AND CANOPIES             | Inspected                                 |  |  |
| Condition                        | 2- Between Good and Fair                  |  |  |
| Deficiency                       | No deficiencies recorded                  |  |  |
| CHIMNEY                          | Inspected                                 |  |  |
| Material Type(s)                 | Masonry                                   |  |  |
| Condition                        | 2- Between Good and Fair                  |  |  |
| Deficiency                       | No deficiencies recorded                  |  |  |
| COPING                           | Inspected                                 |  |  |
| Condition                        | 3- Fair                                   |  |  |
| Deficiency                       | CAST STONE:DETERIORATED TRANSVERSE JOINTS |  |  |
| Definition of Leasting (Instance |                                           |  |  |

Deficiency Location/Instance

Deficiency Quantity Quantity Uom Potential Action Urgency of Action Purpose of Action Deficiency Photo 1

75 L.F. MAINTENANCE PRIORITY 3 LEVEL 2

|                    | Facade H                 |
|--------------------|--------------------------|
| Deficiency Photo 2 | No photo recorded        |
| Violations         | No violations recorded   |
| CORNICE            | Does not exist           |
| DOORS              | Inspected                |
| DOORS AND FRAMES   | Inspected                |
| Condition          | 4- Between Fair and Poor |