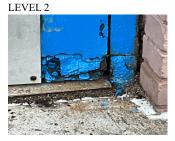

#### Architectural Inspection

| ······································ |                                                       |  |  |
|----------------------------------------|-------------------------------------------------------|--|--|
| Question                               | Response                                              |  |  |
| EXTERIOR                               |                                                       |  |  |
| DOORS                                  |                                                       |  |  |
| DOORS AND FRAMES                       |                                                       |  |  |
| Deficiency                             | METAL CLAD:DETERIORATED DOOR - MAJOR<br>DETERIORATION |  |  |
| Deficiency Location/Instance           |                                                       |  |  |

Deficiency Quantity Quantity Uom Potential Action Urgency of Action Purpose of Action Deficiency Photo 1

Deficiency Photo 2 Violations

Deficiency

Deficiency Location/Instance

Deficiency Quantity Quantity Uom Potential Action Urgency of Action Purpose of Action Deficiency Photo 1

Deficiency Photo 2 Violations

Deficiency

1 EACH REPLACE PRIORITY 4

Facade D at Mechanical Room

No photo recorded No violations recorded

METAL CLAD:DETERIORATED DOOR AND FRAME -MAJOR DETERIORATION

1 EACH

REPLACE PRIORITY 4 LEVEL 2