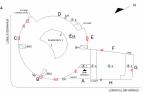

Corner of Longfellow Avenue and Jennings Avenue - Southeast View

#### Architectural Inspection

Main Entrance Photo

Roof Photo

Do Stormwater Management/Green Infrastructure systems exist? Type Have any Systems/Major Building Components been upgraded?

Facade A - Longfellow Avenue