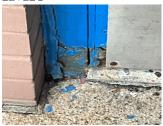

**Building Template** 

LONGFELLOW AVENUE

| pection                      |                                  |
|------------------------------|----------------------------------|
| Question                     | Response                         |
| Architectural                |                                  |
| EXTERIOR                     | Inspected                        |
| AREAWAY                      | Inspected                        |
| Instance on AW1-AW3          | Inspected                        |
| Instance Condition           | 3- Fair                          |
| Instance Quantity            | 3                                |
| Instance Quantity Uom        | EACH                             |
| Deficiency                   | AREAWAY SLAB:CRACKS AND SPALLING |
| Deficiency Location/Instance | X084                             |

#### Architectural Inspection

| estion                           | Response                                  |  |  |
|----------------------------------|-------------------------------------------|--|--|
| XTERIOR                          |                                           |  |  |
| AREAWAY                          |                                           |  |  |
| Deficiency Quantity              | 75                                        |  |  |
| Quantity Uom                     | S.F.                                      |  |  |
| Potential Action                 | REPAIR                                    |  |  |
| Urgency of Action                | PRIORITY 3                                |  |  |
| Purpose of Action                | LEVEL 2                                   |  |  |
| Deficiency Photo 1               |                                           |  |  |
|                                  | Areaway AW1                               |  |  |
| Deficiency Photo 2               | No photo recorded                         |  |  |
| Violations                       | No violations recorded                    |  |  |
| AWNINGS AND CANOPIES             | Inspected                                 |  |  |
| Condition                        | 2- Between Good and Fair                  |  |  |
| Deficiency                       | No deficiencies recorded                  |  |  |
| CHIMNEY                          | Inspected                                 |  |  |
| Material Type(s)                 | Masonry                                   |  |  |
| Condition                        | 2- Between Good and Fair                  |  |  |
| Deficiency                       | No deficiencies recorded                  |  |  |
| COPING                           | Inspected                                 |  |  |
| Condition                        | 3- Fair                                   |  |  |
| Deficiency                       | CAST STONE:DETERIORATED TRANSVERSE JOINTS |  |  |
| Definition of Leasting (Instance |                                           |  |  |