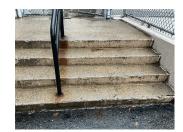

Deficiency Location/Instance

Deficiency Quantity Quantity Uom Potential Action Urgency of Action Purpose of Action Deficiency Photo 1

75 L.F. MAINTENANCE PRIORITY 3 LEVEL 2

|                    | Facade H                 |
|--------------------|--------------------------|
| Deficiency Photo 2 | No photo recorded        |
| Violations         | No violations recorded   |
| CORNICE            | Does not exist           |
| DOORS              | Inspected                |
| DOORS AND FRAMES   | Inspected                |
| Condition          | 4- Between Fair and Poor |