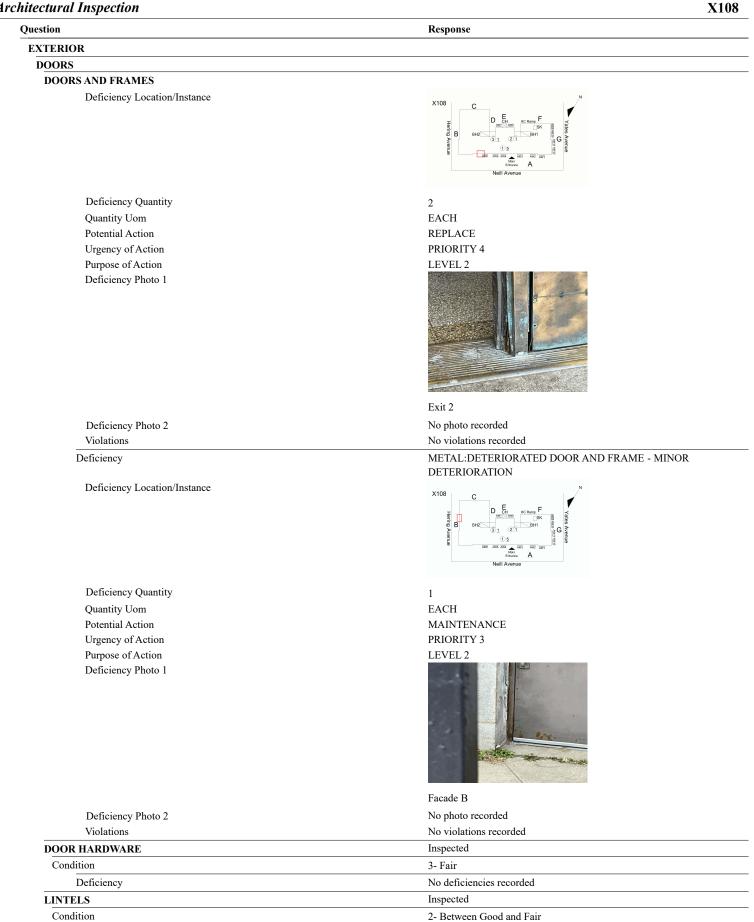

### Architectural Inspection

| uestion                                                                                                                 | Response                                                                                                      |
|-------------------------------------------------------------------------------------------------------------------------|---------------------------------------------------------------------------------------------------------------|
| EXTERIOR                                                                                                                | 1                                                                                                             |
| AREAWAY                                                                                                                 |                                                                                                               |
| Deficiency Location/Instance                                                                                            | X108<br>T<br>B<br>C<br>D<br>C<br>D<br>C<br>D<br>C<br>C<br>C<br>C<br>C<br>C<br>C<br>C<br>C<br>C<br>C<br>C<br>C |
| Deficiency Quantity<br>Quantity Uom<br>Potential Action<br>Urgency of Action<br>Purpose of Action<br>Deficiency Photo 1 | 10<br>S.F.<br>REPAIR<br>PRIORITY 3<br>LEVEL 2                                                                 |
|                                                                                                                         | Areaway AW3                                                                                                   |
| Deficiency Photo 2                                                                                                      | No photo recorded                                                                                             |
| Violations                                                                                                              | No violations recorded                                                                                        |
| AWNINGS AND CANOPIES                                                                                                    | Does not exist                                                                                                |
| CHIMNEY                                                                                                                 | Inspected                                                                                                     |
| Material Type(s)                                                                                                        | Masonry                                                                                                       |
| Condition                                                                                                               | 3- Fair                                                                                                       |
| Deficiency<br>Deficiency Location/Instance                                                                              | SRICK:DETERIORATED JOINTS                                                                                     |
| Deficiency Quantity                                                                                                     | 20                                                                                                            |
| Quantity Uom                                                                                                            | S.F.                                                                                                          |
| Potential Action                                                                                                        | REPOINT                                                                                                       |
| Urgency of Action                                                                                                       | PRIORITY 3                                                                                                    |
| Purpose of Action<br>Deficiency Photo 1                                                                                 | LEVEL 2                                                                                                       |
|                                                                                                                         | Chimney CH                                                                                                    |
| Deficiency Photo 2                                                                                                      | No photo recorded                                                                                             |
| Vislations                                                                                                              |                                                                                                               |

Violations

Deficiency

No violations recorded

BRICK:MINOR CRACKS, SPALLING