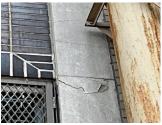

#### Architectural Inspection X108 Question Response EXTERIOR DOORS LINTELS STEEL:MAJOR RUSTING Deficiency Deficiency Location/Instance X108 С Deficiency Quantity 5 L.F. Quantity Uom Potential Action REPLACE Urgency of Action PRIORITY 3 Purpose of Action LEVEL 2 Deficiency Photo 1 Facade B Deficiency Photo 2 No photo recorded Violations No violations recorded TRANSOM/SIDE LIGHT Inspected Condition 2- Between Good and Fair Deficiency No deficiencies recorded EXTERIOR WALLS Inspected Material Type(s) Masonry Replacement Quantity 18,000 Replacement Uom S.F. Instance on All Facades Inspected 4- Between Fair and Poor Instance Condition Instance Quantity 18,000 Instance Quantity Uom S.F. BRICK:DETERIORATED JOINTS Deficiency Roof Plan Reference X108 А