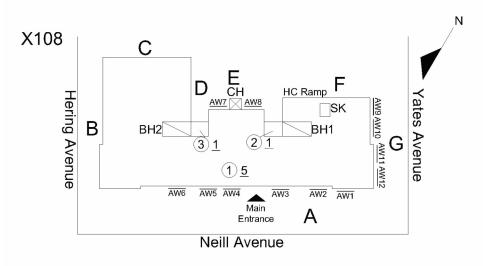

**Building Template** 

| spection              |                                   |
|-----------------------|-----------------------------------|
| Question              | Response                          |
| Architectural         |                                   |
| EXTERIOR              | Inspected                         |
| AREAWAY               | Inspected                         |
| Instance on AW1-AW12  | Inspected                         |
| Instance Condition    | 2- Between Good and Fair          |
| Instance Quantity     | 12                                |
| Instance Quantity Uom | EACH                              |
| Deficiency            | AREAWAY WALLS:CRACKS AND SPALLING |

### Architectural Inspection

| uestion                                                                                                                 | Response                                                                                                      |
|-------------------------------------------------------------------------------------------------------------------------|---------------------------------------------------------------------------------------------------------------|
| EXTERIOR                                                                                                                | 1                                                                                                             |
| AREAWAY                                                                                                                 |                                                                                                               |
| Deficiency Location/Instance                                                                                            | X108<br>T<br>B<br>C<br>D<br>C<br>D<br>C<br>D<br>C<br>C<br>C<br>C<br>C<br>C<br>C<br>C<br>C<br>C<br>C<br>C<br>C |
| Deficiency Quantity<br>Quantity Uom<br>Potential Action<br>Urgency of Action<br>Purpose of Action<br>Deficiency Photo 1 | 10<br>S.F.<br>REPAIR<br>PRIORITY 3<br>LEVEL 2                                                                 |
|                                                                                                                         | Areaway AW3                                                                                                   |
| Deficiency Photo 2                                                                                                      | No photo recorded                                                                                             |
| Violations                                                                                                              | No violations recorded                                                                                        |
| AWNINGS AND CANOPIES                                                                                                    | Does not exist                                                                                                |
| CHIMNEY                                                                                                                 | Inspected                                                                                                     |
| Material Type(s)                                                                                                        | Masonry                                                                                                       |
| Condition                                                                                                               | 3- Fair                                                                                                       |
| Deficiency<br>Deficiency Location/Instance                                                                              | SRICK:DETERIORATED JOINTS                                                                                     |
| Deficiency Quantity                                                                                                     | 20                                                                                                            |
| Quantity Uom                                                                                                            | S.F.                                                                                                          |
| Potential Action                                                                                                        | REPOINT                                                                                                       |
| Urgency of Action                                                                                                       | PRIORITY 3                                                                                                    |
| Purpose of Action<br>Deficiency Photo 1                                                                                 | LEVEL 2                                                                                                       |
|                                                                                                                         | Chimney CH                                                                                                    |
| Deficiency Photo 2                                                                                                      | No photo recorded                                                                                             |
| Vislations                                                                                                              |                                                                                                               |

### **Building Condition Assessment Survey 2023-2024**

| ectural Inspection estion                                                                                               | Response                                                                                                                                                                                                                                                                                                                                                                                                                                                                                                                                                                                                                                                                                                                                                                                                                                                                                                                                                                                                                                                                                                                                                                                                                                                                                                                                                                                                                                                                                                                                                                                                                                                                                                                                                                                                                                                                                                                                                                                                                                                                                                                         |
|-------------------------------------------------------------------------------------------------------------------------|----------------------------------------------------------------------------------------------------------------------------------------------------------------------------------------------------------------------------------------------------------------------------------------------------------------------------------------------------------------------------------------------------------------------------------------------------------------------------------------------------------------------------------------------------------------------------------------------------------------------------------------------------------------------------------------------------------------------------------------------------------------------------------------------------------------------------------------------------------------------------------------------------------------------------------------------------------------------------------------------------------------------------------------------------------------------------------------------------------------------------------------------------------------------------------------------------------------------------------------------------------------------------------------------------------------------------------------------------------------------------------------------------------------------------------------------------------------------------------------------------------------------------------------------------------------------------------------------------------------------------------------------------------------------------------------------------------------------------------------------------------------------------------------------------------------------------------------------------------------------------------------------------------------------------------------------------------------------------------------------------------------------------------------------------------------------------------------------------------------------------------|
|                                                                                                                         | Ksponse                                                                                                                                                                                                                                                                                                                                                                                                                                                                                                                                                                                                                                                                                                                                                                                                                                                                                                                                                                                                                                                                                                                                                                                                                                                                                                                                                                                                                                                                                                                                                                                                                                                                                                                                                                                                                                                                                                                                                                                                                                                                                                                          |
| XTERIOR<br>CHIMNEY                                                                                                      |                                                                                                                                                                                                                                                                                                                                                                                                                                                                                                                                                                                                                                                                                                                                                                                                                                                                                                                                                                                                                                                                                                                                                                                                                                                                                                                                                                                                                                                                                                                                                                                                                                                                                                                                                                                                                                                                                                                                                                                                                                                                                                                                  |
| Deficiency Location/Instance                                                                                            | X108<br>Horing Avenue<br>N<br>N<br>N<br>N<br>N<br>N<br>N<br>N<br>N<br>N<br>N<br>N<br>N                                                                                                                                                                                                                                                                                                                                                                                                                                                                                                                                                                                                                                                                                                                                                                                                                                                                                                                                                                                                                                                                                                                                                                                                                                                                                                                                                                                                                                                                                                                                                                                                                                                                                                                                                                                                                                                                                                                                                                                                                                           |
| Deficiency Quantity<br>Quantity Uom<br>Potential Action<br>Urgency of Action<br>Purpose of Action<br>Deficiency Photo 1 | 10<br>S.F.<br>RESTITCH<br>PRIORITY 3<br>LEVEL 2<br>Chimney CH                                                                                                                                                                                                                                                                                                                                                                                                                                                                                                                                                                                                                                                                                                                                                                                                                                                                                                                                                                                                                                                                                                                                                                                                                                                                                                                                                                                                                                                                                                                                                                                                                                                                                                                                                                                                                                                                                                                                                                                                                                                                    |
| Deficiency Photo 2                                                                                                      | No photo recorded                                                                                                                                                                                                                                                                                                                                                                                                                                                                                                                                                                                                                                                                                                                                                                                                                                                                                                                                                                                                                                                                                                                                                                                                                                                                                                                                                                                                                                                                                                                                                                                                                                                                                                                                                                                                                                                                                                                                                                                                                                                                                                                |
| Violations                                                                                                              | No violations recorded                                                                                                                                                                                                                                                                                                                                                                                                                                                                                                                                                                                                                                                                                                                                                                                                                                                                                                                                                                                                                                                                                                                                                                                                                                                                                                                                                                                                                                                                                                                                                                                                                                                                                                                                                                                                                                                                                                                                                                                                                                                                                                           |
| COPING                                                                                                                  | Inspected                                                                                                                                                                                                                                                                                                                                                                                                                                                                                                                                                                                                                                                                                                                                                                                                                                                                                                                                                                                                                                                                                                                                                                                                                                                                                                                                                                                                                                                                                                                                                                                                                                                                                                                                                                                                                                                                                                                                                                                                                                                                                                                        |
| Condition                                                                                                               | 2- Between Good and Fair                                                                                                                                                                                                                                                                                                                                                                                                                                                                                                                                                                                                                                                                                                                                                                                                                                                                                                                                                                                                                                                                                                                                                                                                                                                                                                                                                                                                                                                                                                                                                                                                                                                                                                                                                                                                                                                                                                                                                                                                                                                                                                         |
| Deficiency Location/Instance                                                                                            | X108<br>The second |
| Deficiency Quantity<br>Quantity Uom<br>Potential Action<br>Urgency of Action<br>Purpose of Action<br>Deficiency Photo 1 | 80<br>L.F.<br>MAINTENANCE<br>PRIORITY 3<br>LEVEL 2                                                                                                                                                                                                                                                                                                                                                                                                                                                                                                                                                                                                                                                                                                                                                                                                                                                                                                                                                                                                                                                                                                                                                                                                                                                                                                                                                                                                                                                                                                                                                                                                                                                                                                                                                                                                                                                                                                                                                                                                                                                                               |
| Deficiency Photo 2<br>Violations                                                                                        | Roof 1 - Facade G<br>No photo recorded<br>No violations recorded                                                                                                                                                                                                                                                                                                                                                                                                                                                                                                                                                                                                                                                                                                                                                                                                                                                                                                                                                                                                                                                                                                                                                                                                                                                                                                                                                                                                                                                                                                                                                                                                                                                                                                                                                                                                                                                                                                                                                                                                                                                                 |
| CORNICE                                                                                                                 | Does not exist                                                                                                                                                                                                                                                                                                                                                                                                                                                                                                                                                                                                                                                                                                                                                                                                                                                                                                                                                                                                                                                                                                                                                                                                                                                                                                                                                                                                                                                                                                                                                                                                                                                                                                                                                                                                                                                                                                                                                                                                                                                                                                                   |
| DOORS                                                                                                                   | Inspected                                                                                                                                                                                                                                                                                                                                                                                                                                                                                                                                                                                                                                                                                                                                                                                                                                                                                                                                                                                                                                                                                                                                                                                                                                                                                                                                                                                                                                                                                                                                                                                                                                                                                                                                                                                                                                                                                                                                                                                                                                                                                                                        |
| DOORS AND FRAMES                                                                                                        | Inspected                                                                                                                                                                                                                                                                                                                                                                                                                                                                                                                                                                                                                                                                                                                                                                                                                                                                                                                                                                                                                                                                                                                                                                                                                                                                                                                                                                                                                                                                                                                                                                                                                                                                                                                                                                                                                                                                                                                                                                                                                                                                                                                        |
| Condition                                                                                                               | 3- Fair                                                                                                                                                                                                                                                                                                                                                                                                                                                                                                                                                                                                                                                                                                                                                                                                                                                                                                                                                                                                                                                                                                                                                                                                                                                                                                                                                                                                                                                                                                                                                                                                                                                                                                                                                                                                                                                                                                                                                                                                                                                                                                                          |
| Deficiency                                                                                                              | METAL:DETERIORATED DOOR AND FRAME - MAJOR<br>DETERIORATION                                                                                                                                                                                                                                                                                                                                                                                                                                                                                                                                                                                                                                                                                                                                                                                                                                                                                                                                                                                                                                                                                                                                                                                                                                                                                                                                                                                                                                                                                                                                                                                                                                                                                                                                                                                                                                                                                                                                                                                                                                                                       |