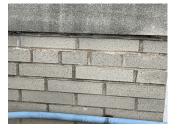

All Facades except Facades E (partial), F and G (partial) 9,500 S.F. REPOINT

Elevation

Elevation Reference Deficiency Quantity Quantity Uom Potential Action

| uestion                             | Response                                                                                                        |
|-------------------------------------|-----------------------------------------------------------------------------------------------------------------|
| EXTERIOR                            | response                                                                                                        |
| EXTERIOR WALLS                      |                                                                                                                 |
| Urgency of Action                   | PRIORITY 3                                                                                                      |
| Purpose of Action                   | LEVEL 2                                                                                                         |
| Deficiency Photo 1                  |                                                                                                                 |
|                                     |                                                                                                                 |
|                                     |                                                                                                                 |
|                                     |                                                                                                                 |
|                                     |                                                                                                                 |
|                                     |                                                                                                                 |
|                                     |                                                                                                                 |
|                                     | a prime and a second |
|                                     | Facade D                                                                                                        |
| Deficiency Photo 2<br>Violations    | No photo recorded<br>No violations recorded                                                                     |
|                                     | BRICK:EFFLORESCENCE                                                                                             |
| Deficiency<br>Roof Plan Reference   | N                                                                                                               |
|                                     | X108 C                                                                                                          |
|                                     |                                                                                                                 |
|                                     |                                                                                                                 |
|                                     |                                                                                                                 |
|                                     | Neill Avenue                                                                                                    |
| Elevation                           |                                                                                                                 |
| Lievation                           |                                                                                                                 |
|                                     |                                                                                                                 |
|                                     |                                                                                                                 |
|                                     |                                                                                                                 |
|                                     |                                                                                                                 |
|                                     |                                                                                                                 |
| Elevation Reference                 | Facades A and B                                                                                                 |
| Deficiency Quantity<br>Quantity Uom | 80<br>S.F.                                                                                                      |
| Potential Action                    | S.r.<br>MAINTENANCE                                                                                             |
| Urgency of Action                   | PRIORITY 1                                                                                                      |
| Purpose of Action                   | LEVEL 1                                                                                                         |
| Deficiency Photo 1                  |                                                                                                                 |
| ,                                   | The second s  |
|                                     |                                                                                                                 |
|                                     |                                                                                                                 |
|                                     |                                                                                                                 |
|                                     |                                                                                                                 |
|                                     |                                                                                                                 |
|                                     |                                                                                                                 |
|                                     | Facade A                                                                                                        |
| Deficiency Photo 2<br>Violations    | No photo recorded<br>No violations recorded                                                                     |
| Deficiency                          | STONE:DETERIORATED JOINTS                                                                                       |
| Roof Plan Reference                 | м                                                                                                               |
|                                     |                                                                                                                 |
|                                     |                                                                                                                 |
|                                     |                                                                                                                 |
|                                     |                                                                                                                 |
|                                     | Neill Avenue                                                                                                    |
|                                     |                                                                                                                 |

#### Architectural Inspection

| Question       |
|----------------|
| EXTERIOR       |
| EXTERIOR WALLS |
|                |

Elevation

Elevation Reference Deficiency Quantity Quantity Uom Potential Action Urgency of Action Purpose of Action Deficiency Photo 1