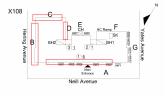

### Architectural Inspection

Main Entrance Photo

X108

Facade A - Neill Avenue

| Roof 1 - Northeast View |                                                                       |  |  |  |  |
|-------------------------|-----------------------------------------------------------------------|--|--|--|--|
| No                      |                                                                       |  |  |  |  |
| No Storm                | Water Management Type Selected                                        |  |  |  |  |
| Systems:                | Retaining wall repairs Hering Avenue                                  |  |  |  |  |
| Years:                  | 2023                                                                  |  |  |  |  |
| Systems:                |                                                                       |  |  |  |  |
| V                       | Room renovated finishes.<br>2022                                      |  |  |  |  |
| Years:                  |                                                                       |  |  |  |  |
| Systems:                | 1st Floor Boys and Girls Toilet Rooms upgraded to HC Accessible.      |  |  |  |  |
| Years:                  | 2021                                                                  |  |  |  |  |
| Systems:                | 1st Floor Boys and Girls Toilet Rooms upgraded to HC                  |  |  |  |  |
| -                       | Accessible.                                                           |  |  |  |  |
| Years:                  | 2021                                                                  |  |  |  |  |
| Systems:                | Partial Exterior Masonry repointing                                   |  |  |  |  |
| Years:                  | 2014                                                                  |  |  |  |  |
| Systems:                | Complete Areaway Grating replacement, partial<br>Areaway Wall repairs |  |  |  |  |
| Years:                  | 2010                                                                  |  |  |  |  |
| Systems:                | Partial Exterior Masonry Wall waterproofing                           |  |  |  |  |
| Years:                  | 2009                                                                  |  |  |  |  |
| Systems:                | Complete Roofing, Coping and Flashing replacement,                    |  |  |  |  |
|                         | partial Parapet and Bulkhead Masonry repairs, Skylights               |  |  |  |  |
|                         | at Lower Roof's sealed                                                |  |  |  |  |
| Years:                  | 2006                                                                  |  |  |  |  |
| Systems:                | Complete replacement of Windows, Exterior Window                      |  |  |  |  |
|                         | Guards and Window Shades                                              |  |  |  |  |
| Years:                  | 2002                                                                  |  |  |  |  |