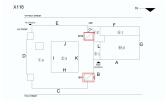

#### **Building Condition Assessment Survey 2023-2024**

| Chitectural Inspection<br>Physical Breakdown Structure | Exists  | Complies   | Required                                                                                              | Deficiency                                                                                                                                                                                                                                   | Assistive<br>Listening<br>System | X11<br>Fire<br>Alarn<br>Strob |
|--------------------------------------------------------|---------|------------|-------------------------------------------------------------------------------------------------------|----------------------------------------------------------------------------------------------------------------------------------------------------------------------------------------------------------------------------------------------|----------------------------------|-------------------------------|
| uilding Template                                       |         |            |                                                                                                       |                                                                                                                                                                                                                                              | System                           | 51100                         |
|                                                        | X116    |            |                                                                                                       |                                                                                                                                                                                                                                              | N                                |                               |
|                                                        | TIFF    | ANY STREET |                                                                                                       |                                                                                                                                                                                                                                              |                                  |                               |
|                                                        | нс      | Entrance   | E                                                                                                     | AW2                                                                                                                                                                                                                                          |                                  |                               |
|                                                        | HC RAMP | •          |                                                                                                       | СН Г                                                                                                                                                                                                                                         |                                  |                               |
|                                                        | ſ       |            | B⊦                                                                                                    |                                                                                                                                                                                                                                              | 1                                |                               |
|                                                        |         |            | Бг                                                                                                    |                                                                                                                                                                                                                                              |                                  |                               |
|                                                        |         |            | J                                                                                                     |                                                                                                                                                                                                                                              | ) <u>1.5</u> G                   |                               |
|                                                        |         |            |                                                                                                       |                                                                                                                                                                                                                                              |                                  |                               |
|                                                        | D       |            | <u>۵</u> ۲                                                                                            | <u>31</u>                                                                                                                                                                                                                                    |                                  |                               |
|                                                        |         | 14         | e n                                                                                                   | A Main                                                                                                                                                                                                                                       |                                  |                               |
|                                                        |         |            | н                                                                                                     | Entrance                                                                                                                                                                                                                                     |                                  |                               |
|                                                        | Ļ       |            |                                                                                                       | B                                                                                                                                                                                                                                            |                                  |                               |
|                                                        |         |            | BH                                                                                                    |                                                                                                                                                                                                                                              |                                  |                               |
|                                                        |         |            |                                                                                                       |                                                                                                                                                                                                                                              |                                  |                               |
|                                                        |         |            | С                                                                                                     |                                                                                                                                                                                                                                              |                                  |                               |
|                                                        | FOX     | STREET     | •                                                                                                     |                                                                                                                                                                                                                                              |                                  |                               |
| spection                                               |         |            |                                                                                                       |                                                                                                                                                                                                                                              |                                  |                               |
| Question                                               |         |            | Response                                                                                              |                                                                                                                                                                                                                                              |                                  |                               |
| Architectural                                          |         |            |                                                                                                       |                                                                                                                                                                                                                                              |                                  |                               |
| EXTERIOR                                               |         |            | Inspected                                                                                             |                                                                                                                                                                                                                                              |                                  |                               |
| AREAWAY                                                |         |            | Inspected                                                                                             |                                                                                                                                                                                                                                              |                                  |                               |
| Instance on AW1-AW2                                    |         |            | Inspected                                                                                             |                                                                                                                                                                                                                                              |                                  |                               |
| Instance Condition                                     |         |            | 2- Between Go                                                                                         | od and Fair                                                                                                                                                                                                                                  |                                  |                               |
| Instance Quantity                                      |         |            | 2                                                                                                     |                                                                                                                                                                                                                                              |                                  |                               |
| Instance Quantity Uom                                  |         |            | EACH                                                                                                  |                                                                                                                                                                                                                                              |                                  |                               |
| Deficiency                                             |         |            |                                                                                                       | RATINGS:MAJOR RUSTI                                                                                                                                                                                                                          | NG / OR BROKEN                   | J                             |
| Deficiency Location/Instance                           |         |            | X116                                                                                                  | N                                                                                                                                                                                                                                            |                                  |                               |
|                                                        |         |            | norman<br>norman<br>norman<br>D<br>⊕<br>↓<br>↓<br>↓<br>↓<br>↓<br>↓<br>↓<br>↓<br>↓<br>↓<br>↓<br>↓<br>↓ | P         P           00         0.1           01         0.1           02         0.1           03         0.1           03         0.1           01         0.1           02         0.1           03         0.1           01         0.1 |                                  |                               |
|                                                        |         |            | FOR STREET                                                                                            |                                                                                                                                                                                                                                              |                                  |                               |
| Deficiency Quantity                                    |         |            | 5                                                                                                     |                                                                                                                                                                                                                                              |                                  |                               |
| Quantity Uom                                           |         |            | S.F.                                                                                                  |                                                                                                                                                                                                                                              |                                  |                               |
| Potential Action                                       |         |            | REPLACE                                                                                               |                                                                                                                                                                                                                                              |                                  |                               |
| Urgency of Action                                      |         |            | PRIORITY 3                                                                                            |                                                                                                                                                                                                                                              |                                  |                               |
| Purpose of Action                                      |         |            | LEVEL 2                                                                                               |                                                                                                                                                                                                                                              |                                  |                               |
| Deficiency Photo 1                                     |         |            |                                                                                                       |                                                                                                                                                                                                                                              |                                  |                               |
|                                                        |         |            |                                                                                                       |                                                                                                                                                                                                                                              |                                  |                               |
|                                                        |         |            |                                                                                                       |                                                                                                                                                                                                                                              |                                  |                               |
|                                                        |         |            |                                                                                                       |                                                                                                                                                                                                                                              |                                  |                               |
|                                                        |         |            |                                                                                                       |                                                                                                                                                                                                                                              |                                  |                               |
|                                                        |         |            |                                                                                                       |                                                                                                                                                                                                                                              |                                  |                               |
|                                                        |         |            | 1                                                                                                     | Carlon C                                                                                                                                                                                                                                     |                                  |                               |
|                                                        |         |            | Areaway AW1                                                                                           |                                                                                                                                                                                                                                              |                                  |                               |
| Deficiency Photo 2                                     |         |            | No photo recor                                                                                        | ·ded                                                                                                                                                                                                                                         |                                  |                               |
|                                                        |         |            |                                                                                                       |                                                                                                                                                                                                                                              |                                  |                               |