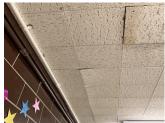

### **Building Condition Assessment Survey 2023-2024**

| uestion                      | Response                             |
|------------------------------|--------------------------------------|
| EXTERIOR                     | <b>I</b>                             |
| CHIMNEY                      | Inspected                            |
| Material Type(s)             | Masonry                              |
| Condition                    | 3- Fair                              |
| Deficiency                   | BRICK:DETERIORATED JOINTS            |
| Deficiency Location/Instance |                                      |
| Deficiency Quantity          | 80                                   |
| Quantity Uom                 | S.F.                                 |
| Potential Action             | REPOINT                              |
| Urgency of Action            | PRIORITY 3                           |
| Purpose of Action            | LEVEL 2                              |
| Deficiency Photo 1           |                                      |
|                              | Chimney CH                           |
| Deficiency Photo 2           | No photo recorded                    |
| Violations                   | No violations recorded               |
| Deficiency                   | BRICK:MINOR CRACKS, SPALLING         |
| Deficiency Location/Instance |                                      |
| Deficiency Quantity          | 5                                    |
| Quantity Uom                 | S.F.                                 |
| Potential Action             | RESTITCH                             |
| Urgency of Action            | PRIORITY 3                           |
| Purpose of Action            | LEVEL 2                              |
| Deficiency Photo 1           |                                      |
|                              | Chimney CH                           |
| Deficiency Photo 2           | No photo recorded                    |
| Violations                   | No violations recorded               |
| COPING                       | Inspected                            |
| Condition                    | 3- Fair<br>METAL:DETERIORATED JOINTS |