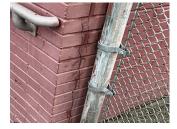

#### **Priority Condition**

| Exist<br>Last Year? | Priority<br>Category | Condition<br>Description                                                  | Component<br>Affected           | Location<br>Description             | Person(s)<br>Notified | Person(s)<br>Title | Photo<br>Image |
|---------------------|----------------------|---------------------------------------------------------------------------|---------------------------------|-------------------------------------|-----------------------|--------------------|----------------|
| Yes                 | Protruding Elements  | Damaged fence with<br>protruding elements is a<br>Potential Safety Hazard | Fences                          | Schoolyard                          | Shane<br>Snead        | Fireman            |                |
| Yes                 | Tripping Hazards     | Missing stair nosing is a<br>Potential Tripping Hazard                    | Interior Stairs<br>and Landings | Stair<br>A/Bulkhead,<br>C-D/2       | Shane<br>Snead        | Fireman            |                |
| No                  | Protruding Elements  | Damaged seat with<br>protruding metal is a<br>potential safety hazard.    | Auditorium<br>fixed seating     | 1st Floor<br>Auditorium<br>Seat K/5 | Shane<br>Snead        | Fireman            |                |