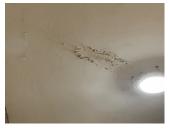

### **Building Condition Assessment Survey 2023-2024**

| uestion                      | Response                             |
|------------------------------|--------------------------------------|
| EXTERIOR                     | <b>I</b>                             |
| CHIMNEY                      | Inspected                            |
| Material Type(s)             | Masonry                              |
| Condition                    | 3- Fair                              |
| Deficiency                   | BRICK:DETERIORATED JOINTS            |
| Deficiency Location/Instance |                                      |
| Deficiency Quantity          | 80                                   |
| Quantity Uom                 | S.F.                                 |
| Potential Action             | REPOINT                              |
| Urgency of Action            | PRIORITY 3                           |
| Purpose of Action            | LEVEL 2                              |
| Deficiency Photo 1           |                                      |
|                              | Chimney CH                           |
| Deficiency Photo 2           | No photo recorded                    |
| Violations                   | No violations recorded               |
| Deficiency                   | BRICK:MINOR CRACKS, SPALLING         |
| Deficiency Location/Instance |                                      |
| Deficiency Quantity          | 5                                    |
| Quantity Uom                 | S.F.                                 |
| Potential Action             | RESTITCH                             |
| Urgency of Action            | PRIORITY 3                           |
| Purpose of Action            | LEVEL 2                              |
| Deficiency Photo 1           |                                      |
|                              | Chimney CH                           |
| Deficiency Photo 2           | No photo recorded                    |
| Violations                   | No violations recorded               |
| COPING                       | Inspected                            |
| Condition                    | 3- Fair<br>METAL:DETERIORATED JOINTS |