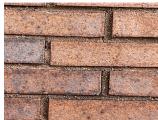

### **Building Condition Assessment Survey 2023-2024**

| uestion                      | Response                             |
|------------------------------|--------------------------------------|
| EXTERIOR                     | <b>I</b>                             |
| CHIMNEY                      | Inspected                            |
| Material Type(s)             | Masonry                              |
| Condition                    | 3- Fair                              |
| Deficiency                   | BRICK:DETERIORATED JOINTS            |
| Deficiency Location/Instance |                                      |
| Deficiency Quantity          | 80                                   |
| Quantity Uom                 | S.F.                                 |
| Potential Action             | REPOINT                              |
| Urgency of Action            | PRIORITY 3                           |
| Purpose of Action            | LEVEL 2                              |
| Deficiency Photo 1           |                                      |
|                              | Chimney CH                           |
| Deficiency Photo 2           | No photo recorded                    |
| Violations                   | No violations recorded               |
| Deficiency                   | BRICK:MINOR CRACKS, SPALLING         |
| Deficiency Location/Instance |                                      |
| Deficiency Quantity          | 5                                    |
| Quantity Uom                 | S.F.                                 |
| Potential Action             | RESTITCH                             |
| Urgency of Action            | PRIORITY 3                           |
| Purpose of Action            | LEVEL 2                              |
| Deficiency Photo 1           |                                      |
|                              | Chimney CH                           |
| Deficiency Photo 2           | No photo recorded                    |
| Violations                   | No violations recorded               |
| COPING                       | Inspected                            |
| Condition                    | 3- Fair<br>METAL:DETERIORATED JOINTS |