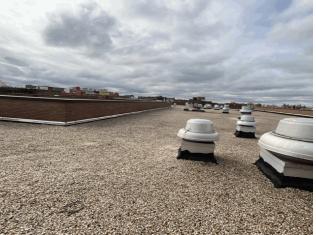

#### Architectural Inspection

Facade Photo

Fox Street - Southwest View

Facade A - Fox Street

| Roof 1 - Se | outheast View                                      |
|-------------|----------------------------------------------------|
| Yes         |                                                    |
| Permeable   | Pavers/Paving (On-site)                            |
| Systems:    | Roof Repairs to Bulkhead Roof Stair A              |
| Years:      | 2020                                               |
| Systems:    | Limited Site Wall reconstruction                   |
| Years:      | 2015                                               |
| Systems:    | Limited Roofing, Roof Drains and Flashing repairs; |
| Years:      | 2013                                               |
| Systems:    | Limited Site Wall repairs                          |