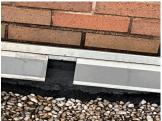

#### **Building Condition Assessment Survey 2023-2024**

| Chitectural Inspection<br>Physical Breakdown Structure | Exists  | Complies   | Required                                                                                              | Deficiency                                                                                                                                                                                                                                   | Assistive<br>Listening<br>System | X11<br>Fire<br>Alarn<br>Strob |
|--------------------------------------------------------|---------|------------|-------------------------------------------------------------------------------------------------------|----------------------------------------------------------------------------------------------------------------------------------------------------------------------------------------------------------------------------------------------|----------------------------------|-------------------------------|
| uilding Template                                       |         |            |                                                                                                       |                                                                                                                                                                                                                                              | System                           | 51100                         |
|                                                        | X116    |            |                                                                                                       |                                                                                                                                                                                                                                              | N                                |                               |
|                                                        | TIFF    | ANY STREET |                                                                                                       |                                                                                                                                                                                                                                              |                                  |                               |
|                                                        | нс      | Entrance   | E                                                                                                     | AW2                                                                                                                                                                                                                                          |                                  |                               |
|                                                        | HC RAMP | •          |                                                                                                       | СН Г                                                                                                                                                                                                                                         |                                  |                               |
|                                                        | ſ       |            | B⊦                                                                                                    |                                                                                                                                                                                                                                              | 1                                |                               |
|                                                        |         |            | Бг                                                                                                    |                                                                                                                                                                                                                                              |                                  |                               |
|                                                        |         |            | J                                                                                                     |                                                                                                                                                                                                                                              | ) <u>1.5</u> G                   |                               |
|                                                        |         |            |                                                                                                       |                                                                                                                                                                                                                                              |                                  |                               |
|                                                        | D       |            | <u>۵</u> ۲                                                                                            | <u>31</u>                                                                                                                                                                                                                                    |                                  |                               |
|                                                        |         | 14         | e n                                                                                                   | A Main                                                                                                                                                                                                                                       |                                  |                               |
|                                                        |         |            | н                                                                                                     | Entrance                                                                                                                                                                                                                                     |                                  |                               |
|                                                        | Ļ       |            |                                                                                                       | B                                                                                                                                                                                                                                            |                                  |                               |
|                                                        |         |            | BH                                                                                                    |                                                                                                                                                                                                                                              |                                  |                               |
|                                                        |         |            |                                                                                                       |                                                                                                                                                                                                                                              |                                  |                               |
|                                                        |         |            | С                                                                                                     |                                                                                                                                                                                                                                              |                                  |                               |
|                                                        | FOX     | STREET     | •                                                                                                     |                                                                                                                                                                                                                                              |                                  |                               |
| spection                                               |         |            |                                                                                                       |                                                                                                                                                                                                                                              |                                  |                               |
| Question                                               |         |            | Response                                                                                              |                                                                                                                                                                                                                                              |                                  |                               |
| Architectural                                          |         |            |                                                                                                       |                                                                                                                                                                                                                                              |                                  |                               |
| EXTERIOR                                               |         |            | Inspected                                                                                             |                                                                                                                                                                                                                                              |                                  |                               |
| AREAWAY                                                |         |            | Inspected                                                                                             |                                                                                                                                                                                                                                              |                                  |                               |
| Instance on AW1-AW2                                    |         |            | Inspected                                                                                             |                                                                                                                                                                                                                                              |                                  |                               |
| Instance Condition                                     |         |            | 2- Between Go                                                                                         | od and Fair                                                                                                                                                                                                                                  |                                  |                               |
| Instance Quantity                                      |         |            | 2                                                                                                     |                                                                                                                                                                                                                                              |                                  |                               |
| Instance Quantity Uom                                  |         |            | EACH                                                                                                  |                                                                                                                                                                                                                                              |                                  |                               |
| Deficiency                                             |         |            |                                                                                                       | RATINGS:MAJOR RUSTI                                                                                                                                                                                                                          | NG / OR BROKEN                   | J                             |
| Deficiency Location/Instance                           |         |            | X116                                                                                                  | N                                                                                                                                                                                                                                            |                                  |                               |
|                                                        |         |            | norman<br>norman<br>norman<br>D<br>⊕<br>↓<br>↓<br>↓<br>↓<br>↓<br>↓<br>↓<br>↓<br>↓<br>↓<br>↓<br>↓<br>↓ | P         P           00         0.1           01         0.1           02         0.1           03         0.1           03         0.1           01         0.1           02         0.1           03         0.1           01         0.1 |                                  |                               |
|                                                        |         |            | FOR STREET                                                                                            |                                                                                                                                                                                                                                              |                                  |                               |
| Deficiency Quantity                                    |         |            | 5                                                                                                     |                                                                                                                                                                                                                                              |                                  |                               |
| Quantity Uom                                           |         |            | S.F.                                                                                                  |                                                                                                                                                                                                                                              |                                  |                               |
| Potential Action                                       |         |            | REPLACE                                                                                               |                                                                                                                                                                                                                                              |                                  |                               |
| Urgency of Action                                      |         |            | PRIORITY 3                                                                                            |                                                                                                                                                                                                                                              |                                  |                               |
| Purpose of Action                                      |         |            | LEVEL 2                                                                                               |                                                                                                                                                                                                                                              |                                  |                               |
| Deficiency Photo 1                                     |         |            |                                                                                                       |                                                                                                                                                                                                                                              |                                  |                               |
|                                                        |         |            |                                                                                                       |                                                                                                                                                                                                                                              |                                  |                               |
|                                                        |         |            |                                                                                                       |                                                                                                                                                                                                                                              |                                  |                               |
|                                                        |         |            |                                                                                                       |                                                                                                                                                                                                                                              |                                  |                               |
|                                                        |         |            |                                                                                                       |                                                                                                                                                                                                                                              |                                  |                               |
|                                                        |         |            |                                                                                                       |                                                                                                                                                                                                                                              |                                  |                               |
|                                                        |         |            | 1                                                                                                     | Carlon C                                                                                                                                                                                                                                     |                                  |                               |
|                                                        |         |            | Areaway AW1                                                                                           |                                                                                                                                                                                                                                              |                                  |                               |
| Deficiency Photo 2                                     |         |            | No photo recor                                                                                        | ·ded                                                                                                                                                                                                                                         |                                  |                               |
|                                                        |         |            |                                                                                                       |                                                                                                                                                                                                                                              |                                  |                               |