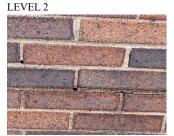

#### **Building Condition Assessment Survey 2023-2024**

| Chitectural Inspection<br>Physical Breakdown Structure | Exists  | Complies   | Required                                                                                              | Deficiency                                                                                                                                                                                                                                   | Assistive<br>Listening<br>System | X11<br>Fire<br>Alarn<br>Strob |
|--------------------------------------------------------|---------|------------|-------------------------------------------------------------------------------------------------------|----------------------------------------------------------------------------------------------------------------------------------------------------------------------------------------------------------------------------------------------|----------------------------------|-------------------------------|
| uilding Template                                       |         |            |                                                                                                       |                                                                                                                                                                                                                                              | System                           | 51100                         |
|                                                        | X116    |            |                                                                                                       |                                                                                                                                                                                                                                              | N                                |                               |
|                                                        | TIFF    | ANY STREET |                                                                                                       |                                                                                                                                                                                                                                              |                                  |                               |
|                                                        | нс      | Entrance   | E                                                                                                     | AW2                                                                                                                                                                                                                                          |                                  |                               |
|                                                        | HC RAMP | •          |                                                                                                       | СН Г                                                                                                                                                                                                                                         |                                  |                               |
|                                                        | ſ       |            | B⊦                                                                                                    |                                                                                                                                                                                                                                              | 1                                |                               |
|                                                        |         |            | Бг                                                                                                    |                                                                                                                                                                                                                                              |                                  |                               |
|                                                        |         |            | J                                                                                                     |                                                                                                                                                                                                                                              | ) <u>1.5</u> G                   |                               |
|                                                        |         |            |                                                                                                       |                                                                                                                                                                                                                                              |                                  |                               |
|                                                        | D       |            | <u>۵</u> ۲                                                                                            | <u>31</u>                                                                                                                                                                                                                                    |                                  |                               |
|                                                        |         | 14         | e n                                                                                                   | A Main                                                                                                                                                                                                                                       |                                  |                               |
|                                                        |         |            | н                                                                                                     | Entrance                                                                                                                                                                                                                                     |                                  |                               |
|                                                        | Ļ       |            |                                                                                                       | B                                                                                                                                                                                                                                            |                                  |                               |
|                                                        |         |            | BH                                                                                                    |                                                                                                                                                                                                                                              |                                  |                               |
|                                                        |         |            |                                                                                                       |                                                                                                                                                                                                                                              |                                  |                               |
|                                                        |         |            | С                                                                                                     |                                                                                                                                                                                                                                              |                                  |                               |
|                                                        | FOX     | STREET     | •                                                                                                     |                                                                                                                                                                                                                                              |                                  |                               |
| spection                                               |         |            |                                                                                                       |                                                                                                                                                                                                                                              |                                  |                               |
| Question                                               |         |            | Response                                                                                              |                                                                                                                                                                                                                                              |                                  |                               |
| Architectural                                          |         |            |                                                                                                       |                                                                                                                                                                                                                                              |                                  |                               |
| EXTERIOR                                               |         |            | Inspected                                                                                             |                                                                                                                                                                                                                                              |                                  |                               |
| AREAWAY                                                |         |            | Inspected                                                                                             |                                                                                                                                                                                                                                              |                                  |                               |
| Instance on AW1-AW2                                    |         |            | Inspected                                                                                             |                                                                                                                                                                                                                                              |                                  |                               |
| Instance Condition                                     |         |            | 2- Between Go                                                                                         | od and Fair                                                                                                                                                                                                                                  |                                  |                               |
| Instance Quantity                                      |         |            | 2                                                                                                     |                                                                                                                                                                                                                                              |                                  |                               |
| Instance Quantity Uom                                  |         |            | EACH                                                                                                  |                                                                                                                                                                                                                                              |                                  |                               |
| Deficiency                                             |         |            |                                                                                                       | RATINGS:MAJOR RUSTI                                                                                                                                                                                                                          | NG / OR BROKEN                   | J                             |
| Deficiency Location/Instance                           |         |            | X116                                                                                                  | N                                                                                                                                                                                                                                            |                                  |                               |
|                                                        |         |            | norman<br>norman<br>norman<br>D<br>⊕<br>↓<br>↓<br>↓<br>↓<br>↓<br>↓<br>↓<br>↓<br>↓<br>↓<br>↓<br>↓<br>↓ | P         P           00         0.1           01         0.1           02         0.1           03         0.1           03         0.1           01         0.1           02         0.1           03         0.1           01         0.1 |                                  |                               |
|                                                        |         |            | FOR STREET                                                                                            |                                                                                                                                                                                                                                              |                                  |                               |
| Deficiency Quantity                                    |         |            | 5                                                                                                     |                                                                                                                                                                                                                                              |                                  |                               |
| Quantity Uom                                           |         |            | S.F.                                                                                                  |                                                                                                                                                                                                                                              |                                  |                               |
| Potential Action                                       |         |            | REPLACE                                                                                               |                                                                                                                                                                                                                                              |                                  |                               |
| Urgency of Action                                      |         |            | PRIORITY 3                                                                                            |                                                                                                                                                                                                                                              |                                  |                               |
| Purpose of Action                                      |         |            | LEVEL 2                                                                                               |                                                                                                                                                                                                                                              |                                  |                               |
| Deficiency Photo 1                                     |         |            |                                                                                                       |                                                                                                                                                                                                                                              |                                  |                               |
|                                                        |         |            |                                                                                                       |                                                                                                                                                                                                                                              |                                  |                               |
|                                                        |         |            |                                                                                                       |                                                                                                                                                                                                                                              |                                  |                               |
|                                                        |         |            |                                                                                                       |                                                                                                                                                                                                                                              |                                  |                               |
|                                                        |         |            |                                                                                                       |                                                                                                                                                                                                                                              |                                  |                               |
|                                                        |         |            |                                                                                                       |                                                                                                                                                                                                                                              |                                  |                               |
|                                                        |         |            | 1                                                                                                     | Carlon C                                                                                                                                                                                                                                     |                                  |                               |
|                                                        |         |            | Areaway AW1                                                                                           |                                                                                                                                                                                                                                              |                                  |                               |
| Deficiency Photo 2                                     |         |            | No photo recor                                                                                        | ·ded                                                                                                                                                                                                                                         |                                  |                               |
|                                                        |         |            |                                                                                                       |                                                                                                                                                                                                                                              |                                  |                               |