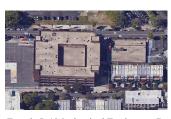

#### Architectural Inspection

Facade Photo

Fox Street - Southwest View

Facade A - Fox Street

| Roof 1 - Se | outheast View                                      |
|-------------|----------------------------------------------------|
| Yes         |                                                    |
| Permeable   | Pavers/Paving (On-site)                            |
| Systems:    | Roof Repairs to Bulkhead Roof Stair A              |
| Years:      | 2020                                               |
| Systems:    | Limited Site Wall reconstruction                   |
| Years:      | 2015                                               |
| Systems:    | Limited Roofing, Roof Drains and Flashing repairs; |
| Years:      | 2013                                               |
| Systems:    | Limited Site Wall repairs                          |