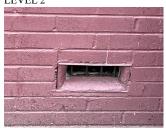

#### **Building Condition Assessment Survey 2023-2024**

| Chitectural Inspection<br>Physical Breakdown Structure | Exists  | Complies   | Required                                                                                              | Deficiency                                                                                                                                                                                                                                   | Assistive<br>Listening<br>System | X11<br>Fire<br>Alarn<br>Strob |
|--------------------------------------------------------|---------|------------|-------------------------------------------------------------------------------------------------------|----------------------------------------------------------------------------------------------------------------------------------------------------------------------------------------------------------------------------------------------|----------------------------------|-------------------------------|
| uilding Template                                       |         |            |                                                                                                       |                                                                                                                                                                                                                                              | System                           | 51100                         |
|                                                        | X116    |            |                                                                                                       |                                                                                                                                                                                                                                              | N                                |                               |
|                                                        | TIFF    | ANY STREET |                                                                                                       |                                                                                                                                                                                                                                              |                                  |                               |
|                                                        | нс      | Entrance   | E                                                                                                     | AW2                                                                                                                                                                                                                                          |                                  |                               |
|                                                        | HC RAMP | •          |                                                                                                       | СН Г                                                                                                                                                                                                                                         |                                  |                               |
|                                                        | ſ       |            | B⊦                                                                                                    |                                                                                                                                                                                                                                              | 1                                |                               |
|                                                        |         |            | Бг                                                                                                    |                                                                                                                                                                                                                                              |                                  |                               |
|                                                        |         |            | J                                                                                                     |                                                                                                                                                                                                                                              | ) <u>1.5</u> G                   |                               |
|                                                        |         |            |                                                                                                       |                                                                                                                                                                                                                                              |                                  |                               |
|                                                        | D       |            | <u>۵</u> ۲                                                                                            | <u>31</u>                                                                                                                                                                                                                                    |                                  |                               |
|                                                        |         | 14         | e n                                                                                                   | A Main                                                                                                                                                                                                                                       |                                  |                               |
|                                                        |         |            | н                                                                                                     | Entrance                                                                                                                                                                                                                                     |                                  |                               |
|                                                        | Ļ       |            |                                                                                                       | B                                                                                                                                                                                                                                            |                                  |                               |
|                                                        |         |            | BH                                                                                                    |                                                                                                                                                                                                                                              |                                  |                               |
|                                                        |         |            |                                                                                                       |                                                                                                                                                                                                                                              |                                  |                               |
|                                                        |         |            | С                                                                                                     |                                                                                                                                                                                                                                              |                                  |                               |
|                                                        | FOX     | STREET     | •                                                                                                     |                                                                                                                                                                                                                                              |                                  |                               |
| spection                                               |         |            |                                                                                                       |                                                                                                                                                                                                                                              |                                  |                               |
| Question                                               |         |            | Response                                                                                              |                                                                                                                                                                                                                                              |                                  |                               |
| Architectural                                          |         |            |                                                                                                       |                                                                                                                                                                                                                                              |                                  |                               |
| EXTERIOR                                               |         |            | Inspected                                                                                             |                                                                                                                                                                                                                                              |                                  |                               |
| AREAWAY                                                |         |            | Inspected                                                                                             |                                                                                                                                                                                                                                              |                                  |                               |
| Instance on AW1-AW2                                    |         |            | Inspected                                                                                             |                                                                                                                                                                                                                                              |                                  |                               |
| Instance Condition                                     |         |            | 2- Between Go                                                                                         | od and Fair                                                                                                                                                                                                                                  |                                  |                               |
| Instance Quantity                                      |         |            | 2                                                                                                     |                                                                                                                                                                                                                                              |                                  |                               |
| Instance Quantity Uom                                  |         |            | EACH                                                                                                  |                                                                                                                                                                                                                                              |                                  |                               |
| Deficiency                                             |         |            |                                                                                                       | RATINGS:MAJOR RUSTI                                                                                                                                                                                                                          | NG / OR BROKEN                   | J                             |
| Deficiency Location/Instance                           |         |            | X116                                                                                                  | N                                                                                                                                                                                                                                            |                                  |                               |
|                                                        |         |            | norman<br>norman<br>norman<br>D<br>⊕<br>↓<br>↓<br>↓<br>↓<br>↓<br>↓<br>↓<br>↓<br>↓<br>↓<br>↓<br>↓<br>↓ | P         P           00         0.1           01         0.1           02         0.1           03         0.1           03         0.1           01         0.1           02         0.1           03         0.1           01         0.1 |                                  |                               |
|                                                        |         |            | FOR STREET                                                                                            |                                                                                                                                                                                                                                              |                                  |                               |
| Deficiency Quantity                                    |         |            | 5                                                                                                     |                                                                                                                                                                                                                                              |                                  |                               |
| Quantity Uom                                           |         |            | S.F.                                                                                                  |                                                                                                                                                                                                                                              |                                  |                               |
| Potential Action                                       |         |            | REPLACE                                                                                               |                                                                                                                                                                                                                                              |                                  |                               |
| Urgency of Action                                      |         |            | PRIORITY 3                                                                                            |                                                                                                                                                                                                                                              |                                  |                               |
| Purpose of Action                                      |         |            | LEVEL 2                                                                                               |                                                                                                                                                                                                                                              |                                  |                               |
| Deficiency Photo 1                                     |         |            |                                                                                                       |                                                                                                                                                                                                                                              |                                  |                               |
|                                                        |         |            |                                                                                                       |                                                                                                                                                                                                                                              |                                  |                               |
|                                                        |         |            |                                                                                                       |                                                                                                                                                                                                                                              |                                  |                               |
|                                                        |         |            |                                                                                                       |                                                                                                                                                                                                                                              |                                  |                               |
|                                                        |         |            |                                                                                                       |                                                                                                                                                                                                                                              |                                  |                               |
|                                                        |         |            |                                                                                                       |                                                                                                                                                                                                                                              |                                  |                               |
|                                                        |         |            | 1                                                                                                     | Carlon C                                                                                                                                                                                                                                     |                                  |                               |
|                                                        |         |            | Areaway AW1                                                                                           |                                                                                                                                                                                                                                              |                                  |                               |
| Deficiency Photo 2                                     |         |            | No photo recor                                                                                        | ·ded                                                                                                                                                                                                                                         |                                  |                               |
|                                                        |         |            |                                                                                                       |                                                                                                                                                                                                                                              |                                  |                               |