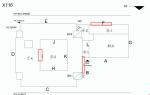

#### **Building Condition Assessment Survey 2023-2024**

| Chitectural Inspection<br>Physical Breakdown Structure | Exists  | Complies   | Required                                                                                              | Deficiency                                                                                                                                                                                                                                   | Assistive<br>Listening<br>System | X11<br>Fire<br>Alarn<br>Strob |
|--------------------------------------------------------|---------|------------|-------------------------------------------------------------------------------------------------------|----------------------------------------------------------------------------------------------------------------------------------------------------------------------------------------------------------------------------------------------|----------------------------------|-------------------------------|
| uilding Template                                       |         |            |                                                                                                       |                                                                                                                                                                                                                                              | System                           | 51100                         |
|                                                        | X116    |            |                                                                                                       |                                                                                                                                                                                                                                              | N                                |                               |
|                                                        | TIFF    | ANY STREET |                                                                                                       |                                                                                                                                                                                                                                              |                                  |                               |
|                                                        | нс      | Entrance   | E                                                                                                     | AW2                                                                                                                                                                                                                                          |                                  |                               |
|                                                        | HC RAMP | •          |                                                                                                       | СН Г                                                                                                                                                                                                                                         |                                  |                               |
|                                                        | ſ       |            | B⊦                                                                                                    |                                                                                                                                                                                                                                              | 1                                |                               |
|                                                        |         |            | Бг                                                                                                    |                                                                                                                                                                                                                                              |                                  |                               |
|                                                        |         |            | J                                                                                                     |                                                                                                                                                                                                                                              | ) <u>1.5</u> G                   |                               |
|                                                        |         |            |                                                                                                       |                                                                                                                                                                                                                                              |                                  |                               |
|                                                        | D       |            | <u>۵</u> ۲                                                                                            | <u>31</u>                                                                                                                                                                                                                                    |                                  |                               |
|                                                        |         | 14         | e n                                                                                                   | A Main                                                                                                                                                                                                                                       |                                  |                               |
|                                                        |         |            | н                                                                                                     | Entrance                                                                                                                                                                                                                                     |                                  |                               |
|                                                        | Ļ       |            |                                                                                                       | B                                                                                                                                                                                                                                            |                                  |                               |
|                                                        |         |            | BH                                                                                                    |                                                                                                                                                                                                                                              |                                  |                               |
|                                                        |         |            |                                                                                                       |                                                                                                                                                                                                                                              |                                  |                               |
|                                                        |         |            | С                                                                                                     |                                                                                                                                                                                                                                              |                                  |                               |
|                                                        | FOX     | STREET     | •                                                                                                     |                                                                                                                                                                                                                                              |                                  |                               |
| spection                                               |         |            |                                                                                                       |                                                                                                                                                                                                                                              |                                  |                               |
| Question                                               |         |            | Response                                                                                              |                                                                                                                                                                                                                                              |                                  |                               |
| Architectural                                          |         |            |                                                                                                       |                                                                                                                                                                                                                                              |                                  |                               |
| EXTERIOR                                               |         |            | Inspected                                                                                             |                                                                                                                                                                                                                                              |                                  |                               |
| AREAWAY                                                |         |            | Inspected                                                                                             |                                                                                                                                                                                                                                              |                                  |                               |
| Instance on AW1-AW2                                    |         |            | Inspected                                                                                             |                                                                                                                                                                                                                                              |                                  |                               |
| Instance Condition                                     |         |            | 2- Between Go                                                                                         | od and Fair                                                                                                                                                                                                                                  |                                  |                               |
| Instance Quantity                                      |         |            | 2                                                                                                     |                                                                                                                                                                                                                                              |                                  |                               |
| Instance Quantity Uom                                  |         |            | EACH                                                                                                  |                                                                                                                                                                                                                                              |                                  |                               |
| Deficiency                                             |         |            |                                                                                                       | RATINGS:MAJOR RUSTI                                                                                                                                                                                                                          | NG / OR BROKEN                   | J                             |
| Deficiency Location/Instance                           |         |            | X116                                                                                                  | N                                                                                                                                                                                                                                            |                                  |                               |
|                                                        |         |            | norman<br>norman<br>norman<br>D<br>⊕<br>↓<br>↓<br>↓<br>↓<br>↓<br>↓<br>↓<br>↓<br>↓<br>↓<br>↓<br>↓<br>↓ | P         P           00         0.1           01         0.1           02         0.1           03         0.1           03         0.1           01         0.1           02         0.1           03         0.1           01         0.1 |                                  |                               |
|                                                        |         |            | FOR STREET                                                                                            |                                                                                                                                                                                                                                              |                                  |                               |
| Deficiency Quantity                                    |         |            | 5                                                                                                     |                                                                                                                                                                                                                                              |                                  |                               |
| Quantity Uom                                           |         |            | S.F.                                                                                                  |                                                                                                                                                                                                                                              |                                  |                               |
| Potential Action                                       |         |            | REPLACE                                                                                               |                                                                                                                                                                                                                                              |                                  |                               |
| Urgency of Action                                      |         |            | PRIORITY 3                                                                                            |                                                                                                                                                                                                                                              |                                  |                               |
| Purpose of Action                                      |         |            | LEVEL 2                                                                                               |                                                                                                                                                                                                                                              |                                  |                               |
| Deficiency Photo 1                                     |         |            |                                                                                                       |                                                                                                                                                                                                                                              |                                  |                               |
|                                                        |         |            |                                                                                                       |                                                                                                                                                                                                                                              |                                  |                               |
|                                                        |         |            |                                                                                                       |                                                                                                                                                                                                                                              |                                  |                               |
|                                                        |         |            |                                                                                                       |                                                                                                                                                                                                                                              |                                  |                               |
|                                                        |         |            |                                                                                                       |                                                                                                                                                                                                                                              |                                  |                               |
|                                                        |         |            |                                                                                                       |                                                                                                                                                                                                                                              |                                  |                               |
|                                                        |         |            | 1                                                                                                     | Carlon C                                                                                                                                                                                                                                     |                                  |                               |
|                                                        |         |            | Areaway AW1                                                                                           |                                                                                                                                                                                                                                              |                                  |                               |
| Deficiency Photo 2                                     |         |            | No photo recor                                                                                        | ·ded                                                                                                                                                                                                                                         |                                  |                               |
|                                                        |         |            |                                                                                                       |                                                                                                                                                                                                                                              |                                  |                               |