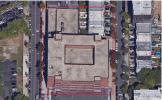

#### Architectural Inspection

Facade Photo

Fox Street - Southwest View

Facade A - Fox Street

| Roof 1 - Se | outheast View                                      |
|-------------|----------------------------------------------------|
| Yes         |                                                    |
| Permeable   | Pavers/Paving (On-site)                            |
| Systems:    | Roof Repairs to Bulkhead Roof Stair A              |
| Years:      | 2020                                               |
| Systems:    | Limited Site Wall reconstruction                   |
| Years:      | 2015                                               |
| Systems:    | Limited Roofing, Roof Drains and Flashing repairs; |
| Years:      | 2013                                               |
| Systems:    | Limited Site Wall repairs                          |