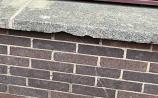

### **Building Condition Assessment Survey 2023-2024**

| uestion                      | Response                             |
|------------------------------|--------------------------------------|
| EXTERIOR                     | <b>I</b>                             |
| CHIMNEY                      | Inspected                            |
| Material Type(s)             | Masonry                              |
| Condition                    | 3- Fair                              |
| Deficiency                   | BRICK:DETERIORATED JOINTS            |
| Deficiency Location/Instance |                                      |
| Deficiency Quantity          | 80                                   |
| Quantity Uom                 | S.F.                                 |
| Potential Action             | REPOINT                              |
| Urgency of Action            | PRIORITY 3                           |
| Purpose of Action            | LEVEL 2                              |
| Deficiency Photo 1           |                                      |
|                              | Chimney CH                           |
| Deficiency Photo 2           | No photo recorded                    |
| Violations                   | No violations recorded               |
| Deficiency                   | BRICK:MINOR CRACKS, SPALLING         |
| Deficiency Location/Instance |                                      |
| Deficiency Quantity          | 5                                    |
| Quantity Uom                 | S.F.                                 |
| Potential Action             | RESTITCH                             |
| Urgency of Action            | PRIORITY 3                           |
| Purpose of Action            | LEVEL 2                              |
| Deficiency Photo 1           |                                      |
|                              | Chimney CH                           |
| Deficiency Photo 2           | No photo recorded                    |
| Violations                   | No violations recorded               |
| COPING                       | Inspected                            |
| Condition                    | 3- Fair<br>METAL:DETERIORATED JOINTS |