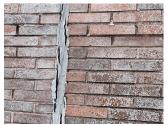

### **Building Condition Assessment Survey 2023-2024**

| uestion                      | Response                             |
|------------------------------|--------------------------------------|
| EXTERIOR                     | <b>I</b>                             |
| CHIMNEY                      | Inspected                            |
| Material Type(s)             | Masonry                              |
| Condition                    | 3- Fair                              |
| Deficiency                   | BRICK:DETERIORATED JOINTS            |
| Deficiency Location/Instance |                                      |
| Deficiency Quantity          | 80                                   |
| Quantity Uom                 | S.F.                                 |
| Potential Action             | REPOINT                              |
| Urgency of Action            | PRIORITY 3                           |
| Purpose of Action            | LEVEL 2                              |
| Deficiency Photo 1           |                                      |
|                              | Chimney CH                           |
| Deficiency Photo 2           | No photo recorded                    |
| Violations                   | No violations recorded               |
| Deficiency                   | BRICK:MINOR CRACKS, SPALLING         |
| Deficiency Location/Instance |                                      |
| Deficiency Quantity          | 5                                    |
| Quantity Uom                 | S.F.                                 |
| Potential Action             | RESTITCH                             |
| Urgency of Action            | PRIORITY 3                           |
| Purpose of Action            | LEVEL 2                              |
| Deficiency Photo 1           |                                      |
|                              | Chimney CH                           |
| Deficiency Photo 2           | No photo recorded                    |
| Violations                   | No violations recorded               |
| COPING                       | Inspected                            |
| Condition                    | 3- Fair<br>METAL:DETERIORATED JOINTS |