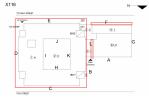

#### **Building Condition Assessment Survey 2023-2024**

| Chitectural Inspection<br>Physical Breakdown Structure | Exists  | Complies   | Required                                                                                              | Deficiency                                                                                                                                                                                                                                   | Assistive<br>Listening<br>System | X11<br>Fire<br>Alarn<br>Strob |
|--------------------------------------------------------|---------|------------|-------------------------------------------------------------------------------------------------------|----------------------------------------------------------------------------------------------------------------------------------------------------------------------------------------------------------------------------------------------|----------------------------------|-------------------------------|
| uilding Template                                       |         |            |                                                                                                       |                                                                                                                                                                                                                                              | System                           | 51100                         |
|                                                        | X116    |            |                                                                                                       |                                                                                                                                                                                                                                              | N                                |                               |
|                                                        | TIFF    | ANY STREET |                                                                                                       |                                                                                                                                                                                                                                              |                                  |                               |
|                                                        | нс      | Entrance   | E                                                                                                     | AW2                                                                                                                                                                                                                                          |                                  |                               |
|                                                        | HC RAMP | •          |                                                                                                       | СН Г                                                                                                                                                                                                                                         |                                  |                               |
|                                                        | ſ       |            | B⊦                                                                                                    |                                                                                                                                                                                                                                              | 1                                |                               |
|                                                        |         |            | Бг                                                                                                    |                                                                                                                                                                                                                                              |                                  |                               |
|                                                        |         |            | J                                                                                                     |                                                                                                                                                                                                                                              | ) <u>1.5</u> G                   |                               |
|                                                        |         |            |                                                                                                       |                                                                                                                                                                                                                                              |                                  |                               |
|                                                        | D       |            | <u>۵</u> ۲                                                                                            | <u>31</u>                                                                                                                                                                                                                                    |                                  |                               |
|                                                        |         | 14         | e n                                                                                                   | A Main                                                                                                                                                                                                                                       |                                  |                               |
|                                                        |         |            | н                                                                                                     | Entrance                                                                                                                                                                                                                                     |                                  |                               |
|                                                        | Ļ       |            |                                                                                                       | B                                                                                                                                                                                                                                            |                                  |                               |
|                                                        |         |            | BH                                                                                                    |                                                                                                                                                                                                                                              |                                  |                               |
|                                                        |         |            |                                                                                                       |                                                                                                                                                                                                                                              |                                  |                               |
|                                                        |         |            | С                                                                                                     |                                                                                                                                                                                                                                              |                                  |                               |
|                                                        | FOX     | STREET     | •                                                                                                     |                                                                                                                                                                                                                                              |                                  |                               |
| spection                                               |         |            |                                                                                                       |                                                                                                                                                                                                                                              |                                  |                               |
| Question                                               |         |            | Response                                                                                              |                                                                                                                                                                                                                                              |                                  |                               |
| Architectural                                          |         |            |                                                                                                       |                                                                                                                                                                                                                                              |                                  |                               |
| EXTERIOR                                               |         |            | Inspected                                                                                             |                                                                                                                                                                                                                                              |                                  |                               |
| AREAWAY                                                |         |            | Inspected                                                                                             |                                                                                                                                                                                                                                              |                                  |                               |
| Instance on AW1-AW2                                    |         |            | Inspected                                                                                             |                                                                                                                                                                                                                                              |                                  |                               |
| Instance Condition                                     |         |            | 2- Between Go                                                                                         | od and Fair                                                                                                                                                                                                                                  |                                  |                               |
| Instance Quantity                                      |         |            | 2                                                                                                     |                                                                                                                                                                                                                                              |                                  |                               |
| Instance Quantity Uom                                  |         |            | EACH                                                                                                  |                                                                                                                                                                                                                                              |                                  |                               |
| Deficiency                                             |         |            |                                                                                                       | RATINGS:MAJOR RUSTI                                                                                                                                                                                                                          | NG / OR BROKEN                   | J                             |
| Deficiency Location/Instance                           |         |            | X116                                                                                                  | N                                                                                                                                                                                                                                            |                                  |                               |
|                                                        |         |            | norman<br>norman<br>norman<br>D<br>⊕<br>↓<br>↓<br>↓<br>↓<br>↓<br>↓<br>↓<br>↓<br>↓<br>↓<br>↓<br>↓<br>↓ | P         P           00         0.1           01         0.1           02         0.1           03         0.1           03         0.1           01         0.1           02         0.1           03         0.1           01         0.1 |                                  |                               |
|                                                        |         |            | FOR STREET                                                                                            |                                                                                                                                                                                                                                              |                                  |                               |
| Deficiency Quantity                                    |         |            | 5                                                                                                     |                                                                                                                                                                                                                                              |                                  |                               |
| Quantity Uom                                           |         |            | S.F.                                                                                                  |                                                                                                                                                                                                                                              |                                  |                               |
| Potential Action                                       |         |            | REPLACE                                                                                               |                                                                                                                                                                                                                                              |                                  |                               |
| Urgency of Action                                      |         |            | PRIORITY 3                                                                                            |                                                                                                                                                                                                                                              |                                  |                               |
| Purpose of Action                                      |         |            | LEVEL 2                                                                                               |                                                                                                                                                                                                                                              |                                  |                               |
| Deficiency Photo 1                                     |         |            |                                                                                                       |                                                                                                                                                                                                                                              |                                  |                               |
|                                                        |         |            |                                                                                                       |                                                                                                                                                                                                                                              |                                  |                               |
|                                                        |         |            |                                                                                                       |                                                                                                                                                                                                                                              |                                  |                               |
|                                                        |         |            |                                                                                                       |                                                                                                                                                                                                                                              |                                  |                               |
|                                                        |         |            |                                                                                                       |                                                                                                                                                                                                                                              |                                  |                               |
|                                                        |         |            |                                                                                                       |                                                                                                                                                                                                                                              |                                  |                               |
|                                                        |         |            | 1                                                                                                     | Carlon C                                                                                                                                                                                                                                     |                                  |                               |
|                                                        |         |            | Areaway AW1                                                                                           |                                                                                                                                                                                                                                              |                                  |                               |
| Deficiency Photo 2                                     |         |            | No photo recor                                                                                        | ·ded                                                                                                                                                                                                                                         |                                  |                               |
|                                                        |         |            |                                                                                                       |                                                                                                                                                                                                                                              |                                  |                               |