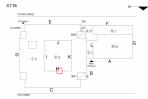

#### **Building Condition Assessment Survey 2023-2024**

| Chitectural Inspection<br>Physical Breakdown Structure | Exists  | Complies   | Required                                                                                              | Deficiency                                                                                                                                                                                                                                   | Assistive<br>Listening<br>System | X11<br>Fire<br>Alarn<br>Strob |
|--------------------------------------------------------|---------|------------|-------------------------------------------------------------------------------------------------------|----------------------------------------------------------------------------------------------------------------------------------------------------------------------------------------------------------------------------------------------|----------------------------------|-------------------------------|
| uilding Template                                       |         |            |                                                                                                       |                                                                                                                                                                                                                                              | System                           | 51100                         |
|                                                        | X116    |            |                                                                                                       |                                                                                                                                                                                                                                              | N                                |                               |
|                                                        | TIFF    | ANY STREET |                                                                                                       |                                                                                                                                                                                                                                              |                                  |                               |
|                                                        | нс      | Entrance   | E                                                                                                     | AW2                                                                                                                                                                                                                                          |                                  |                               |
|                                                        | HC RAMP | •          |                                                                                                       | СН Г                                                                                                                                                                                                                                         |                                  |                               |
|                                                        | ſ       |            | B⊦                                                                                                    |                                                                                                                                                                                                                                              | 1                                |                               |
|                                                        |         |            | Бг                                                                                                    |                                                                                                                                                                                                                                              |                                  |                               |
|                                                        |         |            | J                                                                                                     |                                                                                                                                                                                                                                              | ) <u>1.5</u> G                   |                               |
|                                                        |         |            |                                                                                                       |                                                                                                                                                                                                                                              |                                  |                               |
|                                                        | D       |            | <u>۵</u> ۲                                                                                            | <u>31</u>                                                                                                                                                                                                                                    |                                  |                               |
|                                                        |         | 14         | e n                                                                                                   | A Main                                                                                                                                                                                                                                       |                                  |                               |
|                                                        |         |            | н                                                                                                     | Entrance                                                                                                                                                                                                                                     |                                  |                               |
|                                                        | Ļ       |            |                                                                                                       | B                                                                                                                                                                                                                                            |                                  |                               |
|                                                        |         |            | BH                                                                                                    |                                                                                                                                                                                                                                              |                                  |                               |
|                                                        |         |            |                                                                                                       |                                                                                                                                                                                                                                              |                                  |                               |
|                                                        |         |            | С                                                                                                     |                                                                                                                                                                                                                                              |                                  |                               |
|                                                        | FOX     | STREET     | •                                                                                                     |                                                                                                                                                                                                                                              |                                  |                               |
| spection                                               |         |            |                                                                                                       |                                                                                                                                                                                                                                              |                                  |                               |
| Question                                               |         |            | Response                                                                                              |                                                                                                                                                                                                                                              |                                  |                               |
| Architectural                                          |         |            |                                                                                                       |                                                                                                                                                                                                                                              |                                  |                               |
| EXTERIOR                                               |         |            | Inspected                                                                                             |                                                                                                                                                                                                                                              |                                  |                               |
| AREAWAY                                                |         |            | Inspected                                                                                             |                                                                                                                                                                                                                                              |                                  |                               |
| Instance on AW1-AW2                                    |         |            | Inspected                                                                                             |                                                                                                                                                                                                                                              |                                  |                               |
| Instance Condition                                     |         |            | 2- Between Go                                                                                         | od and Fair                                                                                                                                                                                                                                  |                                  |                               |
| Instance Quantity                                      |         |            | 2                                                                                                     |                                                                                                                                                                                                                                              |                                  |                               |
| Instance Quantity Uom                                  |         |            | EACH                                                                                                  |                                                                                                                                                                                                                                              |                                  |                               |
| Deficiency                                             |         |            |                                                                                                       | RATINGS:MAJOR RUSTI                                                                                                                                                                                                                          | NG / OR BROKEN                   | J                             |
| Deficiency Location/Instance                           |         |            | X116                                                                                                  | N                                                                                                                                                                                                                                            |                                  |                               |
|                                                        |         |            | norman<br>norman<br>norman<br>D<br>⊕<br>↓<br>↓<br>↓<br>↓<br>↓<br>↓<br>↓<br>↓<br>↓<br>↓<br>↓<br>↓<br>↓ | P         P           00         0.1           01         0.1           02         0.1           03         0.1           03         0.1           01         0.1           02         0.1           03         0.1           01         0.1 |                                  |                               |
|                                                        |         |            | FOR STREET                                                                                            |                                                                                                                                                                                                                                              |                                  |                               |
| Deficiency Quantity                                    |         |            | 5                                                                                                     |                                                                                                                                                                                                                                              |                                  |                               |
| Quantity Uom                                           |         |            | S.F.                                                                                                  |                                                                                                                                                                                                                                              |                                  |                               |
| Potential Action                                       |         |            | REPLACE                                                                                               |                                                                                                                                                                                                                                              |                                  |                               |
| Urgency of Action                                      |         |            | PRIORITY 3                                                                                            |                                                                                                                                                                                                                                              |                                  |                               |
| Purpose of Action                                      |         |            | LEVEL 2                                                                                               |                                                                                                                                                                                                                                              |                                  |                               |
| Deficiency Photo 1                                     |         |            |                                                                                                       |                                                                                                                                                                                                                                              |                                  |                               |
|                                                        |         |            |                                                                                                       |                                                                                                                                                                                                                                              |                                  |                               |
|                                                        |         |            |                                                                                                       |                                                                                                                                                                                                                                              |                                  |                               |
|                                                        |         |            |                                                                                                       |                                                                                                                                                                                                                                              |                                  |                               |
|                                                        |         |            |                                                                                                       |                                                                                                                                                                                                                                              |                                  |                               |
|                                                        |         |            |                                                                                                       |                                                                                                                                                                                                                                              |                                  |                               |
|                                                        |         |            | 1                                                                                                     | Carlon C                                                                                                                                                                                                                                     |                                  |                               |
|                                                        |         |            | Areaway AW1                                                                                           |                                                                                                                                                                                                                                              |                                  |                               |
| Deficiency Photo 2                                     |         |            | No photo recor                                                                                        | ·ded                                                                                                                                                                                                                                         |                                  |                               |
|                                                        |         |            |                                                                                                       |                                                                                                                                                                                                                                              |                                  |                               |