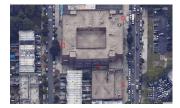

#### Architectural Inspection

Facade Photo

Fox Street - Southwest View

Facade A - Fox Street

| Roof 1 - Se | outheast View                                      |
|-------------|----------------------------------------------------|
| Yes         |                                                    |
| Permeable   | Pavers/Paving (On-site)                            |
| Systems:    | Roof Repairs to Bulkhead Roof Stair A              |
| Years:      | 2020                                               |
| Systems:    | Limited Site Wall reconstruction                   |
| Years:      | 2015                                               |
| Systems:    | Limited Roofing, Roof Drains and Flashing repairs; |
| Years:      | 2013                                               |
| Systems:    | Limited Site Wall repairs                          |