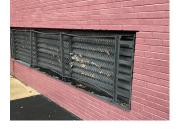

#### **Building Condition Assessment Survey 2023-2024**

| Chitectural Inspection<br>Physical Breakdown Structure | Exists  | Complies   | Required                                                                                              | Deficiency                                                                                                                                                                                                                                   | Assistive<br>Listening<br>System | X11<br>Fire<br>Alarn<br>Strob |
|--------------------------------------------------------|---------|------------|-------------------------------------------------------------------------------------------------------|----------------------------------------------------------------------------------------------------------------------------------------------------------------------------------------------------------------------------------------------|----------------------------------|-------------------------------|
| uilding Template                                       |         |            |                                                                                                       |                                                                                                                                                                                                                                              | System                           | 51100                         |
|                                                        | X116    |            |                                                                                                       |                                                                                                                                                                                                                                              | N                                |                               |
|                                                        | TIFF    | ANY STREET |                                                                                                       |                                                                                                                                                                                                                                              |                                  |                               |
|                                                        | нс      | Entrance   | E                                                                                                     | AW2                                                                                                                                                                                                                                          |                                  |                               |
|                                                        | HC RAMP | •          |                                                                                                       | СН Г                                                                                                                                                                                                                                         |                                  |                               |
|                                                        | ſ       |            | B⊦                                                                                                    |                                                                                                                                                                                                                                              | 1                                |                               |
|                                                        |         |            | Бг                                                                                                    |                                                                                                                                                                                                                                              |                                  |                               |
|                                                        |         |            | J                                                                                                     |                                                                                                                                                                                                                                              | ) <u>1.5</u> G                   |                               |
|                                                        |         |            |                                                                                                       |                                                                                                                                                                                                                                              |                                  |                               |
|                                                        | D       |            | <u>۵</u> ۲                                                                                            | <u>31</u>                                                                                                                                                                                                                                    |                                  |                               |
|                                                        |         | 14         | e n                                                                                                   | A Main                                                                                                                                                                                                                                       |                                  |                               |
|                                                        |         |            | н                                                                                                     | Entrance                                                                                                                                                                                                                                     |                                  |                               |
|                                                        | Ļ       |            |                                                                                                       | B                                                                                                                                                                                                                                            |                                  |                               |
|                                                        |         |            | BH                                                                                                    |                                                                                                                                                                                                                                              |                                  |                               |
|                                                        |         |            |                                                                                                       |                                                                                                                                                                                                                                              |                                  |                               |
|                                                        |         |            | С                                                                                                     |                                                                                                                                                                                                                                              |                                  |                               |
|                                                        | FOX     | STREET     | •                                                                                                     |                                                                                                                                                                                                                                              |                                  |                               |
| spection                                               |         |            |                                                                                                       |                                                                                                                                                                                                                                              |                                  |                               |
| Question                                               |         |            | Response                                                                                              |                                                                                                                                                                                                                                              |                                  |                               |
| Architectural                                          |         |            |                                                                                                       |                                                                                                                                                                                                                                              |                                  |                               |
| EXTERIOR                                               |         |            | Inspected                                                                                             |                                                                                                                                                                                                                                              |                                  |                               |
| AREAWAY                                                |         |            | Inspected                                                                                             |                                                                                                                                                                                                                                              |                                  |                               |
| Instance on AW1-AW2                                    |         |            | Inspected                                                                                             |                                                                                                                                                                                                                                              |                                  |                               |
| Instance Condition                                     |         |            | 2- Between Go                                                                                         | od and Fair                                                                                                                                                                                                                                  |                                  |                               |
| Instance Quantity                                      |         |            | 2                                                                                                     |                                                                                                                                                                                                                                              |                                  |                               |
| Instance Quantity Uom                                  |         |            | EACH                                                                                                  |                                                                                                                                                                                                                                              |                                  |                               |
| Deficiency                                             |         |            |                                                                                                       | RATINGS:MAJOR RUSTI                                                                                                                                                                                                                          | NG / OR BROKEN                   | J                             |
| Deficiency Location/Instance                           |         |            | X116                                                                                                  | N                                                                                                                                                                                                                                            |                                  |                               |
|                                                        |         |            | norman<br>norman<br>norman<br>D<br>⊕<br>↓<br>↓<br>↓<br>↓<br>↓<br>↓<br>↓<br>↓<br>↓<br>↓<br>↓<br>↓<br>↓ | P         P           00         0.1           01         0.1           02         0.1           03         0.1           03         0.1           01         0.1           02         0.1           03         0.1           01         0.1 |                                  |                               |
|                                                        |         |            | FOR STREET                                                                                            |                                                                                                                                                                                                                                              |                                  |                               |
| Deficiency Quantity                                    |         |            | 5                                                                                                     |                                                                                                                                                                                                                                              |                                  |                               |
| Quantity Uom                                           |         |            | S.F.                                                                                                  |                                                                                                                                                                                                                                              |                                  |                               |
| Potential Action                                       |         |            | REPLACE                                                                                               |                                                                                                                                                                                                                                              |                                  |                               |
| Urgency of Action                                      |         |            | PRIORITY 3                                                                                            |                                                                                                                                                                                                                                              |                                  |                               |
| Purpose of Action                                      |         |            | LEVEL 2                                                                                               |                                                                                                                                                                                                                                              |                                  |                               |
| Deficiency Photo 1                                     |         |            |                                                                                                       |                                                                                                                                                                                                                                              |                                  |                               |
|                                                        |         |            |                                                                                                       |                                                                                                                                                                                                                                              |                                  |                               |
|                                                        |         |            |                                                                                                       |                                                                                                                                                                                                                                              |                                  |                               |
|                                                        |         |            |                                                                                                       |                                                                                                                                                                                                                                              |                                  |                               |
|                                                        |         |            |                                                                                                       |                                                                                                                                                                                                                                              |                                  |                               |
|                                                        |         |            |                                                                                                       |                                                                                                                                                                                                                                              |                                  |                               |
|                                                        |         |            | 1                                                                                                     | Carlon C                                                                                                                                                                                                                                     |                                  |                               |
|                                                        |         |            | Areaway AW1                                                                                           |                                                                                                                                                                                                                                              |                                  |                               |
| Deficiency Photo 2                                     |         |            | No photo recor                                                                                        | ·ded                                                                                                                                                                                                                                         |                                  |                               |
|                                                        |         |            |                                                                                                       |                                                                                                                                                                                                                                              |                                  |                               |