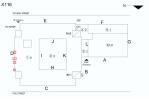

X116

Have there been any New Building Additions? Tandem

#### **Building Condition Assessment Survey 2023-2024**

| Chitectural Inspection<br>Physical Breakdown Structure | Exists  | Complies   | Required                                                                                              | Deficiency                                                                                                                                                                                                                                   | Assistive<br>Listening<br>System | X11<br>Fire<br>Alarn<br>Strob |
|--------------------------------------------------------|---------|------------|-------------------------------------------------------------------------------------------------------|----------------------------------------------------------------------------------------------------------------------------------------------------------------------------------------------------------------------------------------------|----------------------------------|-------------------------------|
| uilding Template                                       |         |            |                                                                                                       |                                                                                                                                                                                                                                              | System                           | 51100                         |
|                                                        | X116    |            |                                                                                                       |                                                                                                                                                                                                                                              | N                                |                               |
|                                                        | TIFF    | ANY STREET |                                                                                                       |                                                                                                                                                                                                                                              |                                  |                               |
|                                                        | нс      | Entrance   | E                                                                                                     | AW2                                                                                                                                                                                                                                          |                                  |                               |
|                                                        | HC RAMP | •          |                                                                                                       | СН Г                                                                                                                                                                                                                                         |                                  |                               |
|                                                        | ſ       |            | B⊦                                                                                                    |                                                                                                                                                                                                                                              | 1                                |                               |
|                                                        |         |            | Бг                                                                                                    |                                                                                                                                                                                                                                              |                                  |                               |
|                                                        |         |            | J                                                                                                     |                                                                                                                                                                                                                                              | ) <u>1.5</u> G                   |                               |
|                                                        |         |            |                                                                                                       |                                                                                                                                                                                                                                              |                                  |                               |
|                                                        | D       |            | <u>۵</u> ۲                                                                                            | <u>31</u>                                                                                                                                                                                                                                    |                                  |                               |
|                                                        |         | 14         | e n                                                                                                   | A Main                                                                                                                                                                                                                                       |                                  |                               |
|                                                        |         |            | н                                                                                                     | Entrance                                                                                                                                                                                                                                     |                                  |                               |
|                                                        | Ļ       |            |                                                                                                       | B                                                                                                                                                                                                                                            |                                  |                               |
|                                                        |         |            | BH                                                                                                    |                                                                                                                                                                                                                                              |                                  |                               |
|                                                        |         |            |                                                                                                       |                                                                                                                                                                                                                                              |                                  |                               |
|                                                        |         |            | С                                                                                                     |                                                                                                                                                                                                                                              |                                  |                               |
|                                                        | FOX     | STREET     | •                                                                                                     |                                                                                                                                                                                                                                              |                                  |                               |
| spection                                               |         |            |                                                                                                       |                                                                                                                                                                                                                                              |                                  |                               |
| Question                                               |         |            | Response                                                                                              |                                                                                                                                                                                                                                              |                                  |                               |
| Architectural                                          |         |            |                                                                                                       |                                                                                                                                                                                                                                              |                                  |                               |
| EXTERIOR                                               |         |            | Inspected                                                                                             |                                                                                                                                                                                                                                              |                                  |                               |
| AREAWAY                                                |         |            | Inspected                                                                                             |                                                                                                                                                                                                                                              |                                  |                               |
| Instance on AW1-AW2                                    |         |            | Inspected                                                                                             |                                                                                                                                                                                                                                              |                                  |                               |
| Instance Condition                                     |         |            | 2- Between Go                                                                                         | od and Fair                                                                                                                                                                                                                                  |                                  |                               |
| Instance Quantity                                      |         |            | 2                                                                                                     |                                                                                                                                                                                                                                              |                                  |                               |
| Instance Quantity Uom                                  |         |            | EACH                                                                                                  |                                                                                                                                                                                                                                              |                                  |                               |
| Deficiency                                             |         |            |                                                                                                       | RATINGS:MAJOR RUSTI                                                                                                                                                                                                                          | NG / OR BROKEN                   | J                             |
| Deficiency Location/Instance                           |         |            | X116                                                                                                  | N                                                                                                                                                                                                                                            |                                  |                               |
|                                                        |         |            | norman<br>norman<br>norman<br>D<br>⊕<br>↓<br>↓<br>↓<br>↓<br>↓<br>↓<br>↓<br>↓<br>↓<br>↓<br>↓<br>↓<br>↓ | P         P           00         0.1           01         0.1           02         0.1           03         0.1           03         0.1           01         0.1           02         0.1           03         0.1           01         0.1 |                                  |                               |
|                                                        |         |            | FOR STREET                                                                                            |                                                                                                                                                                                                                                              |                                  |                               |
| Deficiency Quantity                                    |         |            | 5                                                                                                     |                                                                                                                                                                                                                                              |                                  |                               |
| Quantity Uom                                           |         |            | S.F.                                                                                                  |                                                                                                                                                                                                                                              |                                  |                               |
| Potential Action                                       |         |            | REPLACE                                                                                               |                                                                                                                                                                                                                                              |                                  |                               |
| Urgency of Action                                      |         |            | PRIORITY 3                                                                                            |                                                                                                                                                                                                                                              |                                  |                               |
| Purpose of Action                                      |         |            | LEVEL 2                                                                                               |                                                                                                                                                                                                                                              |                                  |                               |
| Deficiency Photo 1                                     |         |            |                                                                                                       |                                                                                                                                                                                                                                              |                                  |                               |
|                                                        |         |            |                                                                                                       |                                                                                                                                                                                                                                              |                                  |                               |
|                                                        |         |            |                                                                                                       |                                                                                                                                                                                                                                              |                                  |                               |
|                                                        |         |            |                                                                                                       |                                                                                                                                                                                                                                              |                                  |                               |
|                                                        |         |            |                                                                                                       |                                                                                                                                                                                                                                              |                                  |                               |
|                                                        |         |            |                                                                                                       |                                                                                                                                                                                                                                              |                                  |                               |
|                                                        |         |            | 1                                                                                                     | Carlon C                                                                                                                                                                                                                                     |                                  |                               |
|                                                        |         |            | Areaway AW1                                                                                           |                                                                                                                                                                                                                                              |                                  |                               |
| Deficiency Photo 2                                     |         |            | No photo recor                                                                                        | ·ded                                                                                                                                                                                                                                         |                                  |                               |
|                                                        |         |            |                                                                                                       |                                                                                                                                                                                                                                              |                                  |                               |