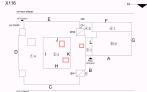

#### **Building Condition Assessment Survey 2023-2024**

| Chitectural Inspection<br>Physical Breakdown Structure | Exists  | Complies   | Required                                                                                              | Deficiency                                                                                                                                                                                                                                   | Assistive<br>Listening<br>System | X11<br>Fire<br>Alarn<br>Strob |
|--------------------------------------------------------|---------|------------|-------------------------------------------------------------------------------------------------------|----------------------------------------------------------------------------------------------------------------------------------------------------------------------------------------------------------------------------------------------|----------------------------------|-------------------------------|
| uilding Template                                       |         |            |                                                                                                       |                                                                                                                                                                                                                                              | System                           | 51100                         |
|                                                        | X116    |            |                                                                                                       |                                                                                                                                                                                                                                              | N                                |                               |
|                                                        | TIFF    | ANY STREET |                                                                                                       |                                                                                                                                                                                                                                              |                                  |                               |
|                                                        | нс      | Entrance   | E                                                                                                     | AW2                                                                                                                                                                                                                                          |                                  |                               |
|                                                        | HC RAMP | •          |                                                                                                       | СН Г                                                                                                                                                                                                                                         |                                  |                               |
|                                                        | ſ       |            | B⊦                                                                                                    |                                                                                                                                                                                                                                              | 1                                |                               |
|                                                        |         |            | Бг                                                                                                    |                                                                                                                                                                                                                                              |                                  |                               |
|                                                        |         |            | J                                                                                                     |                                                                                                                                                                                                                                              | ) <u>1.5</u> G                   |                               |
|                                                        |         |            |                                                                                                       |                                                                                                                                                                                                                                              |                                  |                               |
|                                                        | D       |            | <u>۵</u> ۲                                                                                            | <u>31</u>                                                                                                                                                                                                                                    |                                  |                               |
|                                                        |         | 14         | e n                                                                                                   | A Main                                                                                                                                                                                                                                       |                                  |                               |
|                                                        |         |            | н                                                                                                     | Entrance                                                                                                                                                                                                                                     |                                  |                               |
|                                                        | Ļ       |            |                                                                                                       | B                                                                                                                                                                                                                                            |                                  |                               |
|                                                        |         |            | BH                                                                                                    |                                                                                                                                                                                                                                              |                                  |                               |
|                                                        |         |            |                                                                                                       |                                                                                                                                                                                                                                              |                                  |                               |
|                                                        |         |            | С                                                                                                     |                                                                                                                                                                                                                                              |                                  |                               |
|                                                        | FOX     | STREET     | •                                                                                                     |                                                                                                                                                                                                                                              |                                  |                               |
| spection                                               |         |            |                                                                                                       |                                                                                                                                                                                                                                              |                                  |                               |
| Question                                               |         |            | Response                                                                                              |                                                                                                                                                                                                                                              |                                  |                               |
| Architectural                                          |         |            |                                                                                                       |                                                                                                                                                                                                                                              |                                  |                               |
| EXTERIOR                                               |         |            | Inspected                                                                                             |                                                                                                                                                                                                                                              |                                  |                               |
| AREAWAY                                                |         |            | Inspected                                                                                             |                                                                                                                                                                                                                                              |                                  |                               |
| Instance on AW1-AW2                                    |         |            | Inspected                                                                                             |                                                                                                                                                                                                                                              |                                  |                               |
| Instance Condition                                     |         |            | 2- Between Go                                                                                         | od and Fair                                                                                                                                                                                                                                  |                                  |                               |
| Instance Quantity                                      |         |            | 2                                                                                                     |                                                                                                                                                                                                                                              |                                  |                               |
| Instance Quantity Uom                                  |         |            | EACH                                                                                                  |                                                                                                                                                                                                                                              |                                  |                               |
| Deficiency                                             |         |            |                                                                                                       | RATINGS:MAJOR RUSTI                                                                                                                                                                                                                          | NG / OR BROKEN                   | J                             |
| Deficiency Location/Instance                           |         |            | X116                                                                                                  | N                                                                                                                                                                                                                                            |                                  |                               |
|                                                        |         |            | norman<br>norman<br>norman<br>D<br>⊕<br>↓<br>↓<br>↓<br>↓<br>↓<br>↓<br>↓<br>↓<br>↓<br>↓<br>↓<br>↓<br>↓ | P         P           00         0.1           01         0.1           02         0.1           03         0.1           03         0.1           01         0.1           02         0.1           03         0.1           01         0.1 |                                  |                               |
|                                                        |         |            | FOR STREET                                                                                            |                                                                                                                                                                                                                                              |                                  |                               |
| Deficiency Quantity                                    |         |            | 5                                                                                                     |                                                                                                                                                                                                                                              |                                  |                               |
| Quantity Uom                                           |         |            | S.F.                                                                                                  |                                                                                                                                                                                                                                              |                                  |                               |
| Potential Action                                       |         |            | REPLACE                                                                                               |                                                                                                                                                                                                                                              |                                  |                               |
| Urgency of Action                                      |         |            | PRIORITY 3                                                                                            |                                                                                                                                                                                                                                              |                                  |                               |
| Purpose of Action                                      |         |            | LEVEL 2                                                                                               |                                                                                                                                                                                                                                              |                                  |                               |
| Deficiency Photo 1                                     |         |            |                                                                                                       |                                                                                                                                                                                                                                              |                                  |                               |
|                                                        |         |            |                                                                                                       |                                                                                                                                                                                                                                              |                                  |                               |
|                                                        |         |            |                                                                                                       |                                                                                                                                                                                                                                              |                                  |                               |
|                                                        |         |            |                                                                                                       |                                                                                                                                                                                                                                              |                                  |                               |
|                                                        |         |            |                                                                                                       |                                                                                                                                                                                                                                              |                                  |                               |
|                                                        |         |            |                                                                                                       |                                                                                                                                                                                                                                              |                                  |                               |
|                                                        |         |            | 1                                                                                                     | Carlon C                                                                                                                                                                                                                                     |                                  |                               |
|                                                        |         |            | Areaway AW1                                                                                           |                                                                                                                                                                                                                                              |                                  |                               |
| Deficiency Photo 2                                     |         |            | No photo recor                                                                                        | ·ded                                                                                                                                                                                                                                         |                                  |                               |
|                                                        |         |            |                                                                                                       |                                                                                                                                                                                                                                              |                                  |                               |