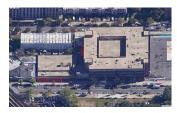

#### Architectural Inspection

Facade Photo

Fox Street - Southwest View

Facade A - Fox Street

| Roof 1 - Se | outheast View                                      |
|-------------|----------------------------------------------------|
| Yes         |                                                    |
| Permeable   | Pavers/Paving (On-site)                            |
| Systems:    | Roof Repairs to Bulkhead Roof Stair A              |
| Years:      | 2020                                               |
| Systems:    | Limited Site Wall reconstruction                   |
| Years:      | 2015                                               |
| Systems:    | Limited Roofing, Roof Drains and Flashing repairs; |
| Years:      | 2013                                               |
| Systems:    | Limited Site Wall repairs                          |