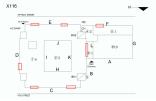

#### **Building Condition Assessment Survey 2023-2024**

| Chitectural Inspection<br>Physical Breakdown Structure | Exists  | Complies   | Required                                                                                              | Deficiency                                                                                                                                                                                                                                   | Assistive<br>Listening<br>System | X11<br>Fire<br>Alarn<br>Strob |
|--------------------------------------------------------|---------|------------|-------------------------------------------------------------------------------------------------------|----------------------------------------------------------------------------------------------------------------------------------------------------------------------------------------------------------------------------------------------|----------------------------------|-------------------------------|
| uilding Template                                       |         |            |                                                                                                       |                                                                                                                                                                                                                                              | System                           | 51100                         |
|                                                        | X116    |            |                                                                                                       |                                                                                                                                                                                                                                              | N                                |                               |
|                                                        | TIFF    | ANY STREET |                                                                                                       |                                                                                                                                                                                                                                              |                                  |                               |
|                                                        | нс      | Entrance   | E                                                                                                     | AW2                                                                                                                                                                                                                                          |                                  |                               |
|                                                        | HC RAMP | •          |                                                                                                       | СН Г                                                                                                                                                                                                                                         |                                  |                               |
|                                                        | ſ       |            | B⊦                                                                                                    |                                                                                                                                                                                                                                              | 1                                |                               |
|                                                        |         |            | Бг                                                                                                    |                                                                                                                                                                                                                                              |                                  |                               |
|                                                        |         |            | J                                                                                                     |                                                                                                                                                                                                                                              | ) <u>1.5</u> G                   |                               |
|                                                        |         |            |                                                                                                       |                                                                                                                                                                                                                                              |                                  |                               |
|                                                        | D       |            | <u>۵</u> ۲                                                                                            | <u>31</u>                                                                                                                                                                                                                                    |                                  |                               |
|                                                        |         | 14         | e n                                                                                                   | A Main                                                                                                                                                                                                                                       |                                  |                               |
|                                                        |         |            | н                                                                                                     | Entrance                                                                                                                                                                                                                                     |                                  |                               |
|                                                        | Ļ       |            |                                                                                                       | B                                                                                                                                                                                                                                            |                                  |                               |
|                                                        |         |            | BH                                                                                                    |                                                                                                                                                                                                                                              |                                  |                               |
|                                                        |         |            |                                                                                                       |                                                                                                                                                                                                                                              |                                  |                               |
|                                                        |         |            | С                                                                                                     |                                                                                                                                                                                                                                              |                                  |                               |
|                                                        | FOX     | STREET     | •                                                                                                     |                                                                                                                                                                                                                                              |                                  |                               |
| spection                                               |         |            |                                                                                                       |                                                                                                                                                                                                                                              |                                  |                               |
| Question                                               |         |            | Response                                                                                              |                                                                                                                                                                                                                                              |                                  |                               |
| Architectural                                          |         |            |                                                                                                       |                                                                                                                                                                                                                                              |                                  |                               |
| EXTERIOR                                               |         |            | Inspected                                                                                             |                                                                                                                                                                                                                                              |                                  |                               |
| AREAWAY                                                |         |            | Inspected                                                                                             |                                                                                                                                                                                                                                              |                                  |                               |
| Instance on AW1-AW2                                    |         |            | Inspected                                                                                             |                                                                                                                                                                                                                                              |                                  |                               |
| Instance Condition                                     |         |            | 2- Between Go                                                                                         | od and Fair                                                                                                                                                                                                                                  |                                  |                               |
| Instance Quantity                                      |         |            | 2                                                                                                     |                                                                                                                                                                                                                                              |                                  |                               |
| Instance Quantity Uom                                  |         |            | EACH                                                                                                  |                                                                                                                                                                                                                                              |                                  |                               |
| Deficiency                                             |         |            |                                                                                                       | RATINGS:MAJOR RUSTI                                                                                                                                                                                                                          | NG / OR BROKEN                   | J                             |
| Deficiency Location/Instance                           |         |            | X116                                                                                                  | N                                                                                                                                                                                                                                            |                                  |                               |
|                                                        |         |            | norman<br>norman<br>norman<br>D<br>⊕<br>↓<br>↓<br>↓<br>↓<br>↓<br>↓<br>↓<br>↓<br>↓<br>↓<br>↓<br>↓<br>↓ | P         P           00         0.1           01         0.1           02         0.1           03         0.1           03         0.1           01         0.1           02         0.1           03         0.1           01         0.1 |                                  |                               |
|                                                        |         |            | FOR STREET                                                                                            |                                                                                                                                                                                                                                              |                                  |                               |
| Deficiency Quantity                                    |         |            | 5                                                                                                     |                                                                                                                                                                                                                                              |                                  |                               |
| Quantity Uom                                           |         |            | S.F.                                                                                                  |                                                                                                                                                                                                                                              |                                  |                               |
| Potential Action                                       |         |            | REPLACE                                                                                               |                                                                                                                                                                                                                                              |                                  |                               |
| Urgency of Action                                      |         |            | PRIORITY 3                                                                                            |                                                                                                                                                                                                                                              |                                  |                               |
| Purpose of Action                                      |         |            | LEVEL 2                                                                                               |                                                                                                                                                                                                                                              |                                  |                               |
| Deficiency Photo 1                                     |         |            |                                                                                                       |                                                                                                                                                                                                                                              |                                  |                               |
|                                                        |         |            |                                                                                                       |                                                                                                                                                                                                                                              |                                  |                               |
|                                                        |         |            |                                                                                                       |                                                                                                                                                                                                                                              |                                  |                               |
|                                                        |         |            |                                                                                                       |                                                                                                                                                                                                                                              |                                  |                               |
|                                                        |         |            |                                                                                                       |                                                                                                                                                                                                                                              |                                  |                               |
|                                                        |         |            |                                                                                                       |                                                                                                                                                                                                                                              |                                  |                               |
|                                                        |         |            | 1                                                                                                     | Carlon C                                                                                                                                                                                                                                     |                                  |                               |
|                                                        |         |            | Areaway AW1                                                                                           |                                                                                                                                                                                                                                              |                                  |                               |
| Deficiency Photo 2                                     |         |            | No photo recor                                                                                        | ·ded                                                                                                                                                                                                                                         |                                  |                               |
|                                                        |         |            |                                                                                                       |                                                                                                                                                                                                                                              |                                  |                               |