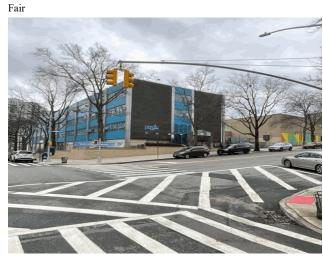

Corner of West 237th Street and Independence Avenue -Southwest View

#### **Architectural Inspection**

Main Entrance Photo

Roof Photo

Do Stormwater Management/Green Infrastructure systems exist?

Type

Have any Systems/Major Building Components been upgraded?

Facade A - West 237th Street