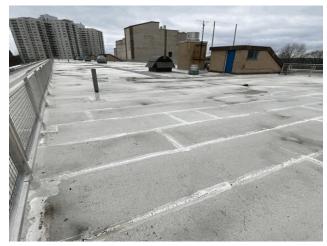

Roof 1 - South View

No

No Storm Water Management Type Selected

Systems: Roofing replacement at Roofs 1, 2, 3, 6 and 8; Exterior

Stair and Handrail replacement at Main Entrance;

Coping and Parapet repointing at Roof 5.