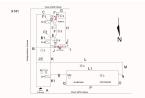

#### Architectural Inspection

No Tandem

X141

Leased Space? No

| ъ.     | • .     | $\sim$  | 10.0   |  |
|--------|---------|---------|--------|--|
| PVIA   | wift,   | On      | dition |  |
| ,,,,,, | 'I LL V | V. (/// | ullunt |  |

Tandem

| Exist<br>Last Year? | Priority<br>Category        | Condition<br>Description                                                                         | Component<br>Affected       | Location<br>Description                                                | Person(s)<br>Notified | Person(s)<br>Title | Photo<br>Image |
|---------------------|-----------------------------|--------------------------------------------------------------------------------------------------|-----------------------------|------------------------------------------------------------------------|-----------------------|--------------------|----------------|
| Yes                 | Potential Falling<br>Debris | The damaged soffit is a potential falling debris hazard                                          | Exterior<br>Soffits         | Near Exit 4                                                            | Jeffery<br>Santos     | Custodian          |                |
| Yes                 | Protruding Elements         | Severely damaged lockers<br>with Protruding sharp<br>metal parts is a potential<br>Safety Hazard | Locker Room<br>Lockers      | Lockers 136,<br>235, 479, 480,<br>495-498,<br>529-536,<br>839-844, 962 | Jeffrey<br>Santos     | Custodian          |                |
| No                  | Protruding Elements         | Damaged seat with protruding metal is a potential safety hazard.                                 | Auditorium<br>Fixed Seating | Seats N/11,<br>X/7                                                     | Jeffrey<br>Santos     | Custodian          |                |