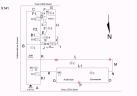

Corner of West 237th Street and Independence Avenue -Southwest View

#### **Architectural Inspection**

Main Entrance Photo

Roof Photo

Do Stormwater Management/Green Infrastructure systems exist?

Type

Have any Systems/Major Building Components been upgraded?

Facade A - West 237th Street

Roof 1 - South View

No

No Storm Water Management Type Selected

Systems: Roofing replacement at Roofs 1, 2, 3, 6 and 8; Exterior

Stair and Handrail replacement at Main Entrance;

Coping and Parapet repointing at Roof 5.