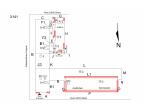

#### Architectural Inspection

No Tandem

X141

Leased Space? No

| ъ.     | • .     | $\sim$  | 10.0   |  |
|--------|---------|---------|--------|--|
| PVIA   | wift,   | On      | dition |  |
| ,,,,,, | 'I LL V | V. (/// | ullunt |  |

Tandem

| Exist<br>Last Year? | Priority<br>Category        | Condition<br>Description                                                                         | Component<br>Affected       | Location<br>Description                                                | Person(s)<br>Notified | Person(s)<br>Title | Photo<br>Image |
|---------------------|-----------------------------|--------------------------------------------------------------------------------------------------|-----------------------------|------------------------------------------------------------------------|-----------------------|--------------------|----------------|
| Yes                 | Potential Falling<br>Debris | The damaged soffit is a potential falling debris hazard                                          | Exterior<br>Soffits         | Near Exit 4                                                            | Jeffery<br>Santos     | Custodian          |                |
| Yes                 | Protruding Elements         | Severely damaged lockers<br>with Protruding sharp<br>metal parts is a potential<br>Safety Hazard | Locker Room<br>Lockers      | Lockers 136,<br>235, 479, 480,<br>495-498,<br>529-536,<br>839-844, 962 | Jeffrey<br>Santos     | Custodian          |                |
| No                  | Protruding Elements         | Damaged seat with protruding metal is a potential safety hazard.                                 | Auditorium<br>Fixed Seating | Seats N/11,<br>X/7                                                     | Jeffrey<br>Santos     | Custodian          |                |