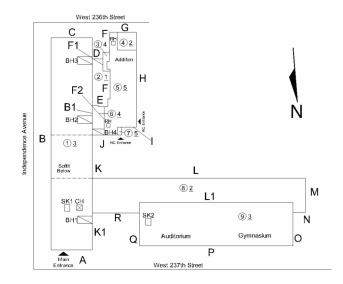

|          |          |                            |                                  |                         |
| Tonet Rooms                             | 1st - 4th Floors-2002                           | V       | ***      |          |                            |                                  |                         |
|                                         | Wing                                            | Yes     | Yes      |          |                            |                                  |                         |
|                                         |                                                 |         |          |          |                            |                                  |                         |

#### **Building Template**

X141



#### Inspection

| Question             | Response                 |  |
|----------------------|--------------------------|--|
| rchitectural         |                          |  |
| EXTERIOR             | Inspected                |  |
| AREAWAY              | Does not exist           |  |
| AWNINGS AND CANOPIES | Inspected                |  |
| Condition            | 2- Between Good and Fair |  |
| Deficiency           | No deficiencies recorded |  |
| CHIMNEY              | Inspected                |  |
| Material Type(s)     | Masonry                  |  |
| Condition            | 2- Between Good and Fair |  |
| Deficiency           | No deficiencies recorded |  |
| COPING               | Inspected                |  |
| Condition            | 2- Between Good and Fair |  |

Deficiency