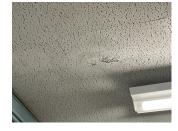

Tandem

| Exist<br>Last Year? | Priority<br>Category        | Condition<br>Description                                                                         | Component<br>Affected       | Location<br>Description                                                | Person(s)<br>Notified | Person(s)<br>Title | Photo<br>Image |
|---------------------|-----------------------------|--------------------------------------------------------------------------------------------------|-----------------------------|------------------------------------------------------------------------|-----------------------|--------------------|----------------|
| Yes                 | Potential Falling<br>Debris | The damaged soffit is a potential falling debris hazard                                          | Exterior<br>Soffits         | Near Exit 4                                                            | Jeffery<br>Santos     | Custodian          |                |
| Yes                 | Protruding Elements         | Severely damaged lockers<br>with Protruding sharp<br>metal parts is a potential<br>Safety Hazard | Locker Room<br>Lockers      | Lockers 136,<br>235, 479, 480,<br>495-498,<br>529-536,<br>839-844, 962 | Jeffrey<br>Santos     | Custodian          |                |
| No                  | Protruding Elements         | Damaged seat with protruding metal is a potential safety hazard.                                 | Auditorium<br>Fixed Seating | Seats N/11,<br>X/7                                                     | Jeffrey<br>Santos     | Custodian          |                |