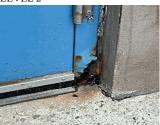

Response

Deficiency

Deficiency Location/Instance

Deficiency Photo 1

**Deficiency Quantity** 2 EACH Quantity Uom Potential Action REPLACE PRIORITY 4 Urgency of Action Purpose of Action LEVEL 2

Exit 1 (misaligned and warped)

Deficiency Photo 2 No photo recorded Violations No violations recorded

Deficiency METAL:DETERIORATED DOOR AND FRAME - MAJOR

Deficiency Location/Instance

Deficiency Quantity 1 Quantity Uom **EACH** Potential Action REPLACE PRIORITY 4 Urgency of Action Purpose of Action LEVEL 2

Exit 1

No photo recorded No violations recorded

Deficiency Photo 2 Violations

Deficiency Photo 1