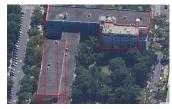

No violations recorded

 Material Type(s)
 Concrete, Masonry

 Replacement Quantity
 71,000

 Replacement Uom
 S.F.

 Instance on All Facades
 Inspected

 Instance Condition
 3- Fair

 Instance Quantity
 71,000

Deficiency

EXTERIOR WALLS

Roof Plan Reference

Instance Quantity Uom





Elevation



Elevation Reference Facade F1
Deficiency Quantity 15
Quantity Uom S.F.
Potential Action REPAIR
Urgency of Action PRIORITY 5
Purpose of Action LEVEL 2
Deficiency Photo 1



Room 177 shown, also Corridor near Room 338

Deficiency Photo 2 No photo recorded Violations No violations recorded

Deficiency BRICK:DETERIORATED JOINTS

#### **Building Condition Assessment Survey 2023-2024**

#### Architectural Inspection X141

#### Question

## EXTERIOR WALLS

Roof Plan Reference



Response

Elevation



Elevation ReferenceFacade A, F, G, H, I, L1, O, P and QDeficiency Quantity1,500Quantity UomS.F.Potential ActionREPOINTUrgency of ActionPRIORITY 3Purpose of ActionLEVEL 2



Facade L1

Deficiency Photo 2 No photo recorded Violations No violations recorded

Deficiency

Roof Plan Reference

Deficiency Photo 1





Elevation



Elevation ReferenceFacade A, H, L, M, N, P and RDeficiency Quantity40Quantity UomS.F.Potential ActionRESTITCHUrgency of ActionPRIORITY 3Purpose of ActionLEVEL 2

| Question  EXTERIOR    | Response