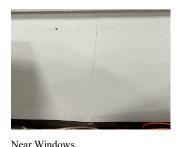

Tandem

| Exist<br>Last Year? | Priority<br>Category        | Condition<br>Description                                                                         | Component<br>Affected       | Location<br>Description                                                | Person(s)<br>Notified | Person(s)<br>Title | Photo<br>Image |
|---------------------|-----------------------------|--------------------------------------------------------------------------------------------------|-----------------------------|------------------------------------------------------------------------|-----------------------|--------------------|----------------|
| Yes                 | Potential Falling<br>Debris | The damaged soffit is a potential falling debris hazard                                          | Exterior<br>Soffits         | Near Exit 4                                                            | Jeffery<br>Santos     | Custodian          |                |
| Yes                 | Protruding Elements         | Severely damaged lockers<br>with Protruding sharp<br>metal parts is a potential<br>Safety Hazard | Locker Room<br>Lockers      | Lockers 136,<br>235, 479, 480,<br>495-498,<br>529-536,<br>839-844, 962 | Jeffrey<br>Santos     | Custodian          |                |
| No                  | Protruding Elements         | Damaged seat with protruding metal is a potential safety hazard.                                 | Auditorium<br>Fixed Seating | Seats N/11,<br>X/7                                                     | Jeffrey<br>Santos     | Custodian          |                |