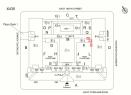

#### Architectural Inspection

Facade Photo

Main Entrance Photo

Roof Photo

Do Stormwater Management/Green Infrastructure systems exist? Type Have any Systems/Major Building Components been upgraded?

Corner of East Fordham Road and Bathgate Avenue - Southwest View

Facade A - East Fordham Road

| Roof 5 - N | orthwest View                                         |
|------------|-------------------------------------------------------|
| No         |                                                       |
| No Storm   | Water Management Type Selected                        |
| Systems:   | New asphalt Schoolyard, asphalt drainage, wood        |
|            | benches, Drinking Fountain, Schoolyard ramp and       |
|            | stairs. New Auditorium curtain rigging.               |
| Years:     | 2023                                                  |
| Systems:   | Exterior wall repairs at grade elevations and storage |
|            | Room below Exit 10; Exterior doors replaced at Exit 6 |
|            | and 10; Roof Drain repairs.                           |
|            |                                                       |