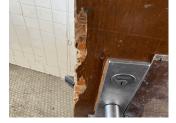

Areaway AW3

|                      | •                                         |
|----------------------|-------------------------------------------|
| Deficiency Photo 2   | No photo recorded                         |
| Violations           | No violations recorded                    |
| AWNINGS AND CANOPIES | Inspected                                 |
| Condition            | 2- Between Good and Fair                  |
| Deficiency           | No deficiencies recorded                  |
| CHIMNEY              | Inspected                                 |
| Material Type(s)     | Masonry                                   |
| Condition            | 2- Between Good and Fair                  |
| Deficiency           | No deficiencies recorded                  |
| COPING               | Inspected                                 |
| Condition            | 2- Between Good and Fair                  |
| Deficiency           | No deficiencies recorded                  |
| CORNICE              | Inspected                                 |
| Condition            | 2- Between Good and Fair                  |
| Deficiency           | No deficiencies recorded                  |
| DOORS                | Inspected                                 |
| DOORS AND FRAMES     | Inspected                                 |
| Condition            | 3- Fair                                   |
| Deficiency           | METAL:DETERIORATED DOOR AND FRAME - MINOR |
|                      |                                           |

## METAL:DETERIORATED DOOR AND FRAME - MINOR DETERIORATION

Deficiency Quantity

Deficiency Location/Instance

3

#### Architectural Inspection

| estion                       | Response                    |
|------------------------------|-----------------------------|
| XTERIOR                      |                             |
| DOORS                        |                             |
| DOORS AND FRAMES             |                             |
| Quantity Uom                 | EACH                        |
| Potential Action             | MAINTENANCE                 |
| Urgency of Action            | PRIORITY 3                  |
| Purpose of Action            | LEVEL 2                     |
| Deficiency Photo 1           |                             |
|                              | Exit 14                     |
| Deficiency Photo 2           | No photo recorded           |
| Violations                   | No violations recorded      |
| DOOR HARDWARE                | Inspected                   |
| Condition                    | 2- Between Good and Fair    |
| Deficiency                   | No deficiencies recorded    |
| LINTELS                      | Inspected                   |
| Condition                    | 2- Between Good and Fair    |
| Deficiency                   | No deficiencies recorded    |
| TRANSOM/SIDE LIGHT           | Inspected                   |
| Condition                    | 3- Fair                     |
| Deficiency                   | WOOD: EXCESSIVELY WEATHERED |
| Deficiency Location/Instance |                             |