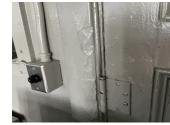

Areaway AW3

|                      | •                                         |
|----------------------|-------------------------------------------|
| Deficiency Photo 2   | No photo recorded                         |
| Violations           | No violations recorded                    |
| AWNINGS AND CANOPIES | Inspected                                 |
| Condition            | 2- Between Good and Fair                  |
| Deficiency           | No deficiencies recorded                  |
| CHIMNEY              | Inspected                                 |
| Material Type(s)     | Masonry                                   |
| Condition            | 2- Between Good and Fair                  |
| Deficiency           | No deficiencies recorded                  |
| COPING               | Inspected                                 |
| Condition            | 2- Between Good and Fair                  |
| Deficiency           | No deficiencies recorded                  |
| CORNICE              | Inspected                                 |
| Condition            | 2- Between Good and Fair                  |
| Deficiency           | No deficiencies recorded                  |
| DOORS                | Inspected                                 |
| DOORS AND FRAMES     | Inspected                                 |
| Condition            | 3- Fair                                   |
| Deficiency           | METAL:DETERIORATED DOOR AND FRAME - MINOR |
|                      |                                           |

## METAL:DETERIORATED DOOR AND FRAME - MINOR DETERIORATION

Deficiency Quantity

Deficiency Location/Instance

3

#### Architectural Inspection

| estion                       | Response                    |
|------------------------------|-----------------------------|
| XTERIOR                      |                             |
| DOORS                        |                             |
| DOORS AND FRAMES             |                             |
| Quantity Uom                 | EACH                        |
| Potential Action             | MAINTENANCE                 |
| Urgency of Action            | PRIORITY 3                  |
| Purpose of Action            | LEVEL 2                     |
| Deficiency Photo 1           |                             |
|                              | Exit 14                     |
| Deficiency Photo 2           | No photo recorded           |
| Violations                   | No violations recorded      |
| DOOR HARDWARE                | Inspected                   |
| Condition                    | 2- Between Good and Fair    |
| Deficiency                   | No deficiencies recorded    |
| LINTELS                      | Inspected                   |
| Condition                    | 2- Between Good and Fair    |
| Deficiency                   | No deficiencies recorded    |
| TRANSOM/SIDE LIGHT           | Inspected                   |
| Condition                    | 3- Fair                     |
| Deficiency                   | WOOD: EXCESSIVELY WEATHERED |
| Deficiency Location/Instance |                             |