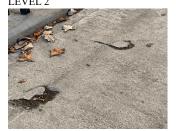

Facades A, E and H 40 S.F. MAINTENANCE PRIORITY 1 LEVEL 1

Response

Facade H No photo recorded No violations recorded

BRICK:WATER INFILTRATION IN INSTRUCTIONAL SPACE

Facade K and L

45 S.F. REPAIR PRIORITY 5 LEVEL 2

Room 133A shown, also Corridor near Room 350 (no AA damage) No photo recorded