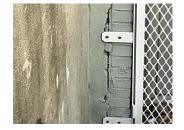

Deficiency

Deficiency Location/Instance

Deficiency Quantity Quantity Uom Potential Action Urgency of Action Purpose of Action Deficiency Photo 1 AREAWAY WALLS:CRACKS AND SPALLING

X435

15

S.F. REPAIR PRIORITY 3

Areaway AW3

|                      | •                                         |
|----------------------|-------------------------------------------|
| Deficiency Photo 2   | No photo recorded                         |
| Violations           | No violations recorded                    |
| AWNINGS AND CANOPIES | Inspected                                 |
| Condition            | 2- Between Good and Fair                  |
| Deficiency           | No deficiencies recorded                  |
| CHIMNEY              | Inspected                                 |
| Material Type(s)     | Masonry                                   |
| Condition            | 2- Between Good and Fair                  |
| Deficiency           | No deficiencies recorded                  |
| COPING               | Inspected                                 |
| Condition            | 2- Between Good and Fair                  |
| Deficiency           | No deficiencies recorded                  |
| CORNICE              | Inspected                                 |
| Condition            | 2- Between Good and Fair                  |
| Deficiency           | No deficiencies recorded                  |
| DOORS                | Inspected                                 |
| DOORS AND FRAMES     | Inspected                                 |
| Condition            | 3- Fair                                   |
| Deficiency           | METAL:DETERIORATED DOOR AND FRAME - MINOR |
|                      |                                           |