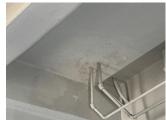

# Leased Space? Priority Condition

Tandem

Have there been any New Building Additions?

| Exist<br>Last Year? | Priority<br>Category           | Condition<br>Description                                                                                         | Component<br>Affected | Location<br>Description            | Person(s)<br>Notified | Person(s)<br>Title | Photo<br>Image |
|---------------------|--------------------------------|------------------------------------------------------------------------------------------------------------------|-----------------------|------------------------------------|-----------------------|--------------------|----------------|
| Yes                 | Other                          | Damaged glazed brick<br>column with cracks larger<br>than 1/4" wide are a<br>potential falling debris<br>hazard. | Pool Wall             | Interior<br>column at<br>Boys Pool | Francisco<br>Sendon   | Fireman            |                |
| Yes                 | Missing Interior Fire<br>Doors | Missing Fire Door is a potential safety hazard.                                                                  | Stair Door(s)         | Stair<br>L/Basement                | Francisco<br>Sendon   | Fireman            |                |

### **Building Condition Assessment Survey 2023-2024**

| Yes | Protruding Elements         | Severely damaged interior<br>guards with sharp metal<br>exposed is a Potential<br>Safety Hazard | Interior<br>Guards                 | Stair N/4,<br>Boys Locker<br>Room                                                                  | Francisco<br>Sendon | Fireman |  |
|-----|-----------------------------|-------------------------------------------------------------------------------------------------|------------------------------------|----------------------------------------------------------------------------------------------------|---------------------|---------|--|
| No  | Protruding Elements         | Damaged seat with<br>protruding metal is a<br>potential safety hazard.                          | Auditorium<br>fixed seating        | 1st Floor<br>Auditorium<br>Seat A/4, 7,<br>C/20, 21, 22,<br>23                                     | Francisco<br>Sendon | Fireman |  |
| No  | Protruding Elements         | Glass partition is broken<br>and protruding causing a<br>Potential Safety Hazard                | Stair Partition                    | Stair D/3, 4                                                                                       | Francisco<br>Sendon | Fireman |  |
| Yes | Protruding Elements         | Metal framing is<br>protruding causing a<br>Potential Safety Hazard                             | Stair Partition                    | Stair A/3, C/2,<br>3, D/3, E/3,<br>M/2, N/1                                                        | Francisco<br>Sendon | Fireman |  |
| No  | Protruding Elements         | Severely damaged locker<br>door is hanging causing a<br>Potential Safety Hazard                 | Locker Room<br>Lockers             | Basement<br>Girls Locker<br>Room Locker<br>1179                                                    | Francisco<br>Sendon | Fireman |  |
| Yes | Potential Falling<br>Debris | Loose metal support<br>frame and ceiling panels<br>are a potential falling<br>debris hazard.    | Pool Ceiling                       | Girls<br>swimming<br>pool near the<br>windows<br>(shown) and<br>also Boys<br>swimming<br>pool.     | Francisco<br>Sendon | Fireman |  |
| Yes | Potential Falling<br>Debris | Deteriorated and loose<br>concrete fireproofing on<br>beams is a hazardous<br>condition         | Columns/Bea<br>ms/Bearing<br>Walls | Pool<br>Mechanical<br>Room below<br>Boys Pool<br>area (shown),<br>also below<br>Girls Pool<br>area | Francisco<br>Sendon | Fireman |  |