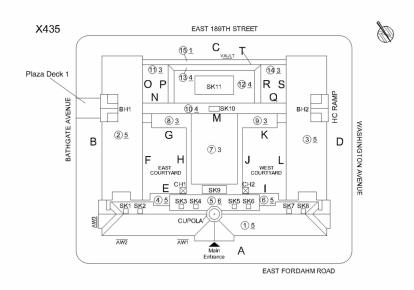

|          |            |                        |                    |
|                                          | 1st - 4th Floors                                                                                | Yes    | Yes      |          |            |                        |                    |
| Toilet Rooms                             | (staff)                                                                                         |        |          |          |            |                        |                    |
|                                          | 1st - 4th Floors                                                                                | Yes    | Yes      |          |            |                        |                    |

**Building Template** 



| Inst | vection |
|------|---------|
| Insp | $\pi$   |

Question

Architectural

Response

#### **Building Condition Assessment Survey 2023-2024**

#### Architectural Inspection

| Question              | Response                               |
|-----------------------|----------------------------------------|
| EXTERIOR              | Inspected                              |
| AREAWAY               | Inspected                              |
| Instance on AW1-AW3   | Inspected                              |
| Instance Condition    | 2- Between Good and Fair               |
| Instance Quantity     | 3                                      |
| Instance Quantity Uom | EACH                                   |
|                       | A DE AWAY WALLS OD A OVG AND CDALL DIG |

Deficiency

D