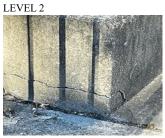

Deficiency

Deficiency Location/Instance

Deficiency Quantity Quantity Uom Potential Action Urgency of Action Purpose of Action Deficiency Photo 1 AREAWAY WALLS:CRACKS AND SPALLING

X435

15

S.F. REPAIR PRIORITY 3

Areaway AW3

|                      | •                                         |
|----------------------|-------------------------------------------|
| Deficiency Photo 2   | No photo recorded                         |
| Violations           | No violations recorded                    |
| AWNINGS AND CANOPIES | Inspected                                 |
| Condition            | 2- Between Good and Fair                  |
| Deficiency           | No deficiencies recorded                  |
| CHIMNEY              | Inspected                                 |
| Material Type(s)     | Masonry                                   |
| Condition            | 2- Between Good and Fair                  |
| Deficiency           | No deficiencies recorded                  |
| COPING               | Inspected                                 |
| Condition            | 2- Between Good and Fair                  |
| Deficiency           | No deficiencies recorded                  |
| CORNICE              | Inspected                                 |
| Condition            | 2- Between Good and Fair                  |
| Deficiency           | No deficiencies recorded                  |
| DOORS                | Inspected                                 |
| DOORS AND FRAMES     | Inspected                                 |
| Condition            | 3- Fair                                   |
| Deficiency           | METAL:DETERIORATED DOOR AND FRAME - MINOR |
|                      |                                           |