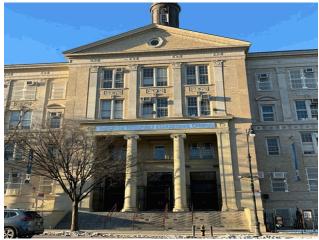

#### Architectural Inspection

Facade Photo

Main Entrance Photo

Roof Photo

Do Stormwater Management/Green Infrastructure systems exist? Type Have any Systems/Major Building Components been upgraded?

Corner of East Fordham Road and Bathgate Avenue - Southwest View

Facade A - East Fordham Road

| Roof 5 - N | orthwest View                                         |
|------------|-------------------------------------------------------|
| No         |                                                       |
| No Storm   | Water Management Type Selected                        |
| Systems:   | New asphalt Schoolyard, asphalt drainage, wood        |
|            | benches, Drinking Fountain, Schoolyard ramp and       |
|            | stairs. New Auditorium curtain rigging.               |
| Years:     | 2023                                                  |
| Systems:   | Exterior wall repairs at grade elevations and storage |
|            | Room below Exit 10; Exterior doors replaced at Exit 6 |
|            | and 10; Roof Drain repairs.                           |
|            |                                                       |