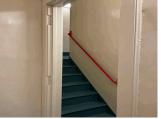

### **Building Condition Assessment Survey 2023-2024**

| Yes | Protruding Elements         | Severely damaged interior<br>guards with sharp metal<br>exposed is a Potential<br>Safety Hazard | Interior<br>Guards                 | Stair N/4,<br>Boys Locker<br>Room                                                                  | Francisco<br>Sendon | Fireman |  |
|-----|-----------------------------|-------------------------------------------------------------------------------------------------|------------------------------------|----------------------------------------------------------------------------------------------------|---------------------|---------|--|
| No  | Protruding Elements         | Damaged seat with<br>protruding metal is a<br>potential safety hazard.                          | Auditorium<br>fixed seating        | 1st Floor<br>Auditorium<br>Seat A/4, 7,<br>C/20, 21, 22,<br>23                                     | Francisco<br>Sendon | Fireman |  |
| No  | Protruding Elements         | Glass partition is broken<br>and protruding causing a<br>Potential Safety Hazard                | Stair Partition                    | Stair D/3, 4                                                                                       | Francisco<br>Sendon | Fireman |  |
| Yes | Protruding Elements         | Metal framing is<br>protruding causing a<br>Potential Safety Hazard                             | Stair Partition                    | Stair A/3, C/2,<br>3, D/3, E/3,<br>M/2, N/1                                                        | Francisco<br>Sendon | Fireman |  |
| No  | Protruding Elements         | Severely damaged locker<br>door is hanging causing a<br>Potential Safety Hazard                 | Locker Room<br>Lockers             | Basement<br>Girls Locker<br>Room Locker<br>1179                                                    | Francisco<br>Sendon | Fireman |  |
| Yes | Potential Falling<br>Debris | Loose metal support<br>frame and ceiling panels<br>are a potential falling<br>debris hazard.    | Pool Ceiling                       | Girls<br>swimming<br>pool near the<br>windows<br>(shown) and<br>also Boys<br>swimming<br>pool.     | Francisco<br>Sendon | Fireman |  |
| Yes | Potential Falling<br>Debris | Deteriorated and loose<br>concrete fireproofing on<br>beams is a hazardous<br>condition         | Columns/Bea<br>ms/Bearing<br>Walls | Pool<br>Mechanical<br>Room below<br>Boys Pool<br>area (shown),<br>also below<br>Girls Pool<br>area | Francisco<br>Sendon | Fireman |  |