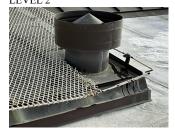

### **Building Condition Assessment Survey 2023-2024**

| 0 <b>n</b>                                                                                                 | Response                                   |
|------------------------------------------------------------------------------------------------------------|--------------------------------------------|
| ERIOR                                                                                                      |                                            |
| OF                                                                                                         |                                            |
| OOFING                                                                                                     |                                            |
| ROOF BARRIER/FENCE                                                                                         | Inspected                                  |
| Condition                                                                                                  | 2- Between Good and Fair                   |
| Deficiency                                                                                                 | No deficiencies recorded                   |
| ROOF CAGE                                                                                                  | Does not exist                             |
| ROOFING                                                                                                    | Inspected                                  |
| Replacement Quantity                                                                                       | 89,000                                     |
|                                                                                                            | 89,000<br>S.F.                             |
| Replacement Uom<br>Instance on Metal:Roofs 1 and 13                                                        |                                            |
| Instance Roof Photo                                                                                        | Inspected                                  |
|                                                                                                            | Roofs 1 and 13                             |
| Instance Condition                                                                                         | 1- Good                                    |
| Instance Quantity                                                                                          | 15,000                                     |
| Instance Quantity Uom                                                                                      | S.F.                                       |
|                                                                                                            |                                            |
| Does the roof have major mechanical equipment sitting on Dunnage<br>Steel less than 18" above the Roofing? | No                                         |
| Does this Roof Instance have a Sustainable Roof System?                                                    | No                                         |
| Do solar panels exist on these roofs?                                                                      | No                                         |
| Is/Are the roof(s) suitable for Solar Panel installation?                                                  | No                                         |
| Installation Year                                                                                          | 2017                                       |
| Source of Installation Year                                                                                | Custodial Staff                            |
| Deficiency                                                                                                 | No deficiencies recorded                   |
| Instance on Modified Bitumen:Roofs 2 - 12, 14 and 15                                                       | Inspected                                  |
| Instance Roof Photo                                                                                        | Roof 2                                     |
| Instance Condition                                                                                         | 3- Fair                                    |
| Instance Quantity                                                                                          | 74,000                                     |
| Instance Quantity Uom                                                                                      | S.F.                                       |
| Does the roof have major mechanical equipment sitting on Dunnage<br>Steel less than 18" above the Roofing? | No                                         |
| Does this Roof Instance have a Sustainable Roof System?                                                    | Yes                                        |
| Sustainable Roof System Type                                                                               | White Roof                                 |
| Sustainable Roof System Location (Roof Number)                                                             | Roofs 2 - 12, 14 and 15                    |
| Do solar panels exist on these roofs?                                                                      | No                                         |
| Is/Are the roof(s) suitable for Solar Panel installation?                                                  | Yes                                        |
| Installation Year                                                                                          | 2017                                       |
| Source of Installation Year                                                                                | Custodial Staff                            |
| Deficiency                                                                                                 | MODIFIED BITUMEN:ROOFING:MAJOR ACTIVE ROOF |