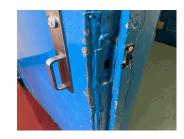

Areaway AW3

|                      | •                                         |
|----------------------|-------------------------------------------|
| Deficiency Photo 2   | No photo recorded                         |
| Violations           | No violations recorded                    |
| AWNINGS AND CANOPIES | Inspected                                 |
| Condition            | 2- Between Good and Fair                  |
| Deficiency           | No deficiencies recorded                  |
| CHIMNEY              | Inspected                                 |
| Material Type(s)     | Masonry                                   |
| Condition            | 2- Between Good and Fair                  |
| Deficiency           | No deficiencies recorded                  |
| COPING               | Inspected                                 |
| Condition            | 2- Between Good and Fair                  |
| Deficiency           | No deficiencies recorded                  |
| CORNICE              | Inspected                                 |
| Condition            | 2- Between Good and Fair                  |
| Deficiency           | No deficiencies recorded                  |
| DOORS                | Inspected                                 |
| DOORS AND FRAMES     | Inspected                                 |
| Condition            | 3- Fair                                   |
| Deficiency           | METAL:DETERIORATED DOOR AND FRAME - MINOR |
|                      |                                           |

## METAL:DETERIORATED DOOR AND FRAME - MINOR DETERIORATION

Deficiency Quantity

Deficiency Location/Instance

3

#### Architectural Inspection

| estion                       | Response                    |
|------------------------------|-----------------------------|
| XTERIOR                      |                             |
| DOORS                        |                             |
| DOORS AND FRAMES             |                             |
| Quantity Uom                 | EACH                        |
| Potential Action             | MAINTENANCE                 |
| Urgency of Action            | PRIORITY 3                  |
| Purpose of Action            | LEVEL 2                     |
| Deficiency Photo 1           |                             |
|                              | Exit 14                     |
| Deficiency Photo 2           | No photo recorded           |
| Violations                   | No violations recorded      |
| DOOR HARDWARE                | Inspected                   |
| Condition                    | 2- Between Good and Fair    |
| Deficiency                   | No deficiencies recorded    |
| LINTELS                      | Inspected                   |
| Condition                    | 2- Between Good and Fair    |
| Deficiency                   | No deficiencies recorded    |
| TRANSOM/SIDE LIGHT           | Inspected                   |
| Condition                    | 3- Fair                     |
| Deficiency                   | WOOD: EXCESSIVELY WEATHERED |
| Deficiency Location/Instance |                             |