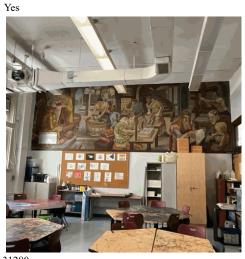

Facades A, E and H 40 S.F. MAINTENANCE PRIORITY 1 LEVEL 1

Response

Facade H No photo recorded No violations recorded

BRICK:WATER INFILTRATION IN INSTRUCTIONAL SPACE

Facade K and L

45 S.F. REPAIR PRIORITY 5 LEVEL 2

Room 133A shown, also Corridor near Room 350 (no AA damage) No photo recorded