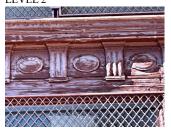

Areaway AW3

|                      | •                                         |
|----------------------|-------------------------------------------|
| Deficiency Photo 2   | No photo recorded                         |
| Violations           | No violations recorded                    |
| AWNINGS AND CANOPIES | Inspected                                 |
| Condition            | 2- Between Good and Fair                  |
| Deficiency           | No deficiencies recorded                  |
| CHIMNEY              | Inspected                                 |
| Material Type(s)     | Masonry                                   |
| Condition            | 2- Between Good and Fair                  |
| Deficiency           | No deficiencies recorded                  |
| COPING               | Inspected                                 |
| Condition            | 2- Between Good and Fair                  |
| Deficiency           | No deficiencies recorded                  |
| CORNICE              | Inspected                                 |
| Condition            | 2- Between Good and Fair                  |
| Deficiency           | No deficiencies recorded                  |
| DOORS                | Inspected                                 |
| DOORS AND FRAMES     | Inspected                                 |
| Condition            | 3- Fair                                   |
| Deficiency           | METAL:DETERIORATED DOOR AND FRAME - MINOR |
|                      |                                           |

## METAL:DETERIORATED DOOR AND FRAME - MINOR DETERIORATION

Deficiency Quantity

Deficiency Location/Instance

3