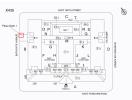

#### Architectural Inspection

Facade Photo

Main Entrance Photo

Roof Photo

Do Stormwater Management/Green Infrastructure systems exist? Type Have any Systems/Major Building Components been upgraded?

Corner of East Fordham Road and Bathgate Avenue - Southwest View

Facade A - East Fordham Road

| Roof 5 - N | orthwest View                                         |
|------------|-------------------------------------------------------|
| No         |                                                       |
| No Storm   | Water Management Type Selected                        |
| Systems:   | New asphalt Schoolyard, asphalt drainage, wood        |
|            | benches, Drinking Fountain, Schoolyard ramp and       |
|            | stairs. New Auditorium curtain rigging.               |
| Years:     | 2023                                                  |
| Systems:   | Exterior wall repairs at grade elevations and storage |
|            | Room below Exit 10; Exterior doors replaced at Exit 6 |
|            | and 10; Roof Drain repairs.                           |
|            |                                                       |