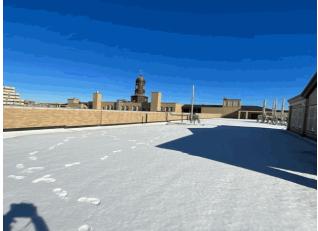

#### Architectural Inspection

| tectural Inspection                     | X43:                     |
|-----------------------------------------|--------------------------|
| uestion                                 | Response                 |
| EXTERIOR                                |                          |
| EXTERIOR WALLS                          |                          |
| Violations                              | No violations recorded   |
| EXTERIOR SOFFITS                        | Inspected                |
| Condition                               | 2- Between Good and Fair |
| Deficiency                              | No deficiencies recorded |
| LOADING DOCK                            | Does not exist           |
| LOUVER                                  | Inspected                |
| Condition                               | 2- Between Good and Fair |
| Deficiency                              | No deficiencies recorded |
| PARAPETS                                | Inspected                |
| Material Type(s)                        | Masonry                  |
| Replacement Quantity                    | 13,000                   |
| Replacement Uom                         | C.F.                     |
| Instance on All Facades                 | Inspected                |
| Instance Condition                      | 2- Between Good and Fair |
| Instance Quantity                       | 13,000                   |
| Instance Quantity Uom                   | CF                       |
| Deficiency                              | No deficiencies recorded |
| PLAZA DECK                              | Inspected                |
| Instance on Concrete:Roof 16 - Facade B | Inspected                |
| Instance Condition                      | 3- Fair                  |
| Instance Quantity                       | 400                      |
| Instance Quantity Uom                   | S.F.                     |
| Installation Year                       | 2018                     |
| Source of Installation Year             | Custodial Staff          |
| Deficiency                              | CONCRETE:MINOR CRACKS    |
| Deficiency Location/Instance            | X435 Learners man 📎      |

Deficiency Quantity Quantity Uom Potential Action Urgency of Action Purpose of Action Deficiency Photo 1

25

S.F. REPAIR PRIORITY 3 LEVEL 2

|                                        | Plaza Deck 1             |
|----------------------------------------|--------------------------|
| Deficiency Photo 2                     | No photo recorded        |
| Violations                             | No violations recorded   |
| ROOF                                   | Inspected                |
| ROOFING                                | Inspected                |
| ROOF HATCH/SMOKE HATCH                 | Does not exist           |
| LEADERS, GUTTERS, DOWNSPOUTS, SCUPPERS | Inspected                |
| Condition                              | 2- Between Good and Fair |
| Deficiency                             | No deficiencies recorded |